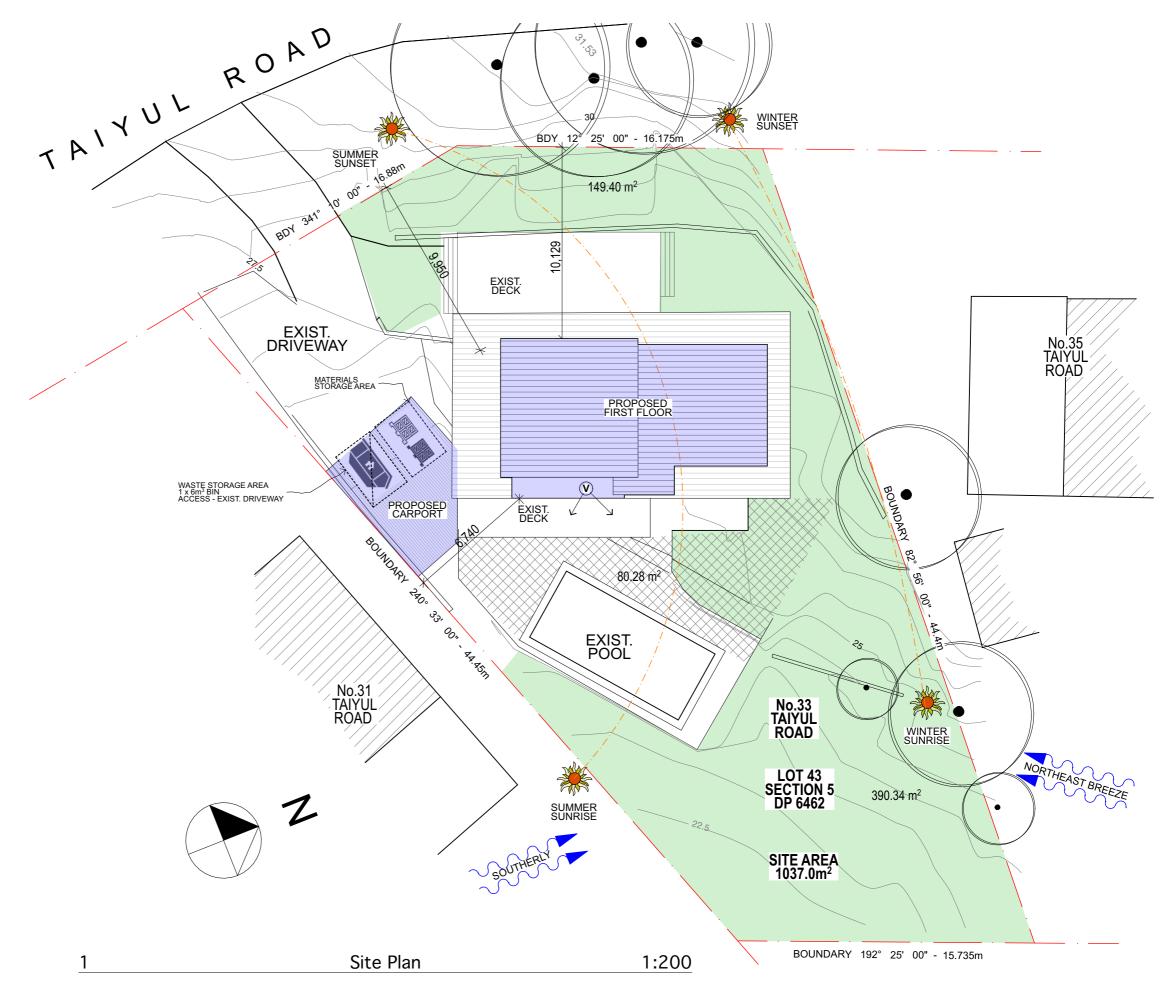

Norton Residence 33 Taiyul Rd NORTH NARRABEEN NSW 2101 Lot 43 Sect.5 DP 6462

grantseghersdesign 39 Gondola Road NORTH NARRABEEN NSW 2101 M:0424 428 602

SITE PLAN SITE ANALYSIS PLAN

1:200@A3 0420 DA-02

5/10/21