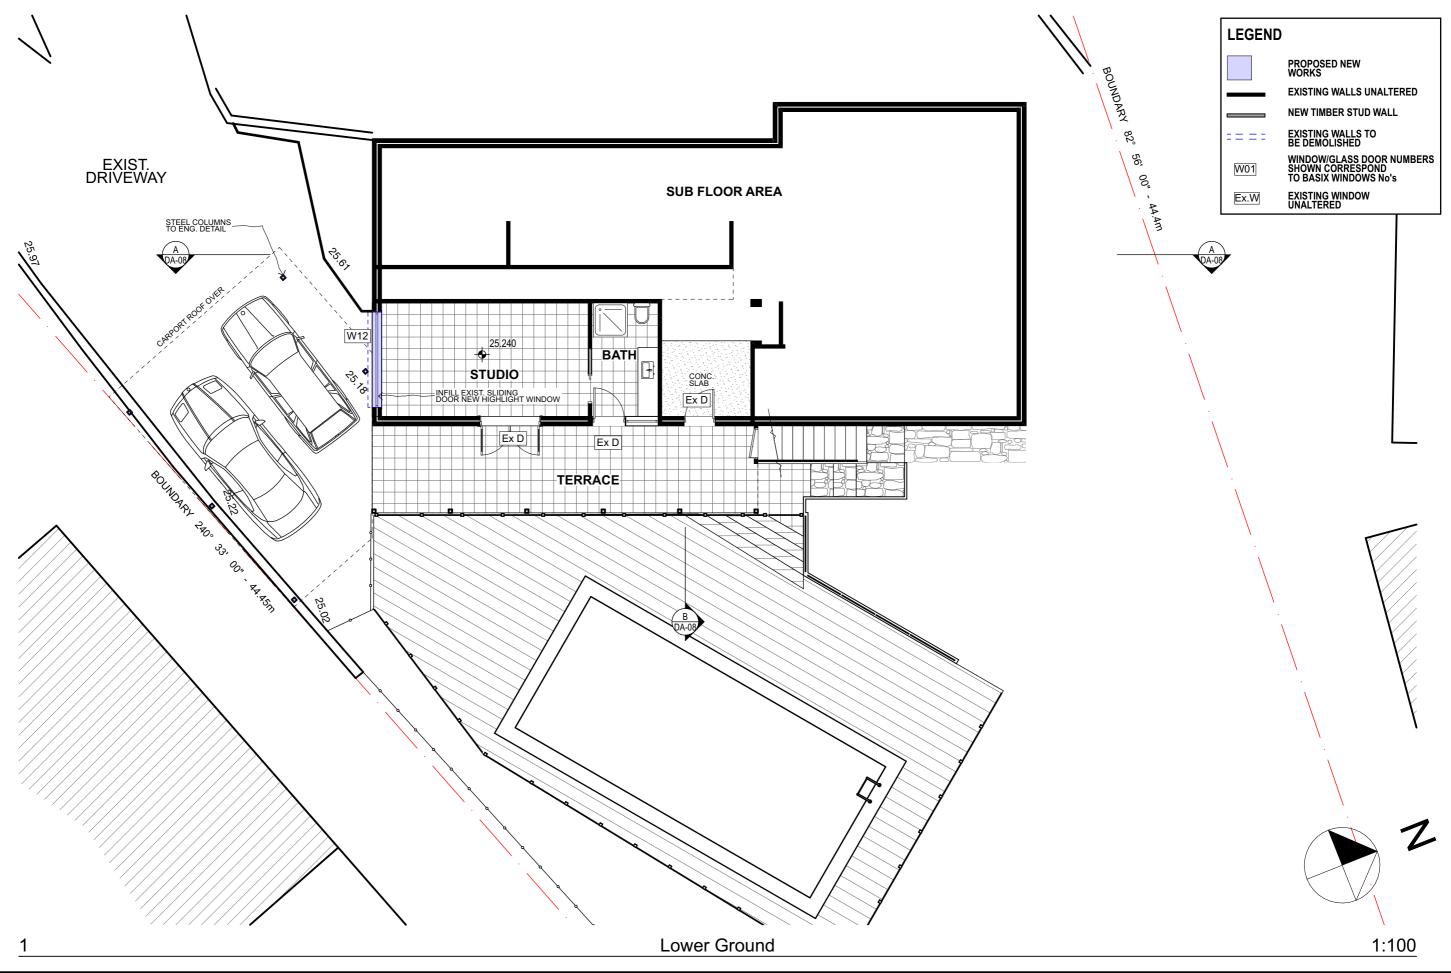

Norton Residence 33 Taiyul Rd NORTH NARRABEEN NSW 2101 Lot 43 Sect.5 DP 6462

grantseghersdesign 39 Gondola Road NORTH NARRABEEN NSW 2101 M:0424 428 602

**LOWER GROUND** 

SCALE 1:100@A3

0420

**DA-03** 

5/10/21 REVISION