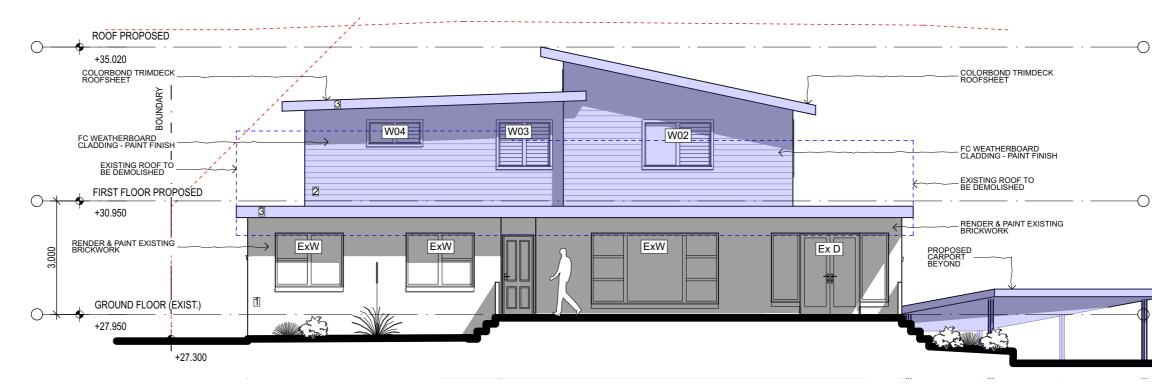

grantseghersdesign 39 Gondola Road NORTH NARRABEEN NSW 2101 M:0424 428 602

**ELEVATIONS** 

5/10/21

Α

1:100@A3

0420 **DA-06** 

### **LEGEND**

PROPOSED NEW WORKS

W01

WINDOW/GLASS DOOR NUMBERS SHOWN CORRESPOND TO BASIX WINDOWS No's

Ex.W

EXISTING WINDOW UNALTERED

### **COLOUR SCHEME LEGEND**

- **DULUX FLOODED GUM GR12**
- **DULUX TRANQUIL RETREAT GR24**
- **COLORBOND MONUMENT C29**
- **DULUX LEXICON HALF 4W**

**East Elevation** 1:100

West Elevation 1:100

NOTES

This drawing shall be read in conjunction with all other dayings and specifications for the project.