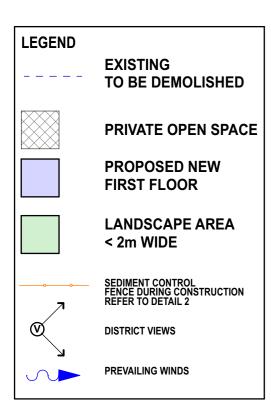

### **LEGEND**

PROPOSED NEW WORKS

W01

WINDOW/GLASS DOOR NUMBERS SHOWN CORRESPOND TO BASIX WINDOWS No's

Ex.W

EXISTING WINDOW UNALTERED

### **COLOUR SCHEME LEGEND**

- **DULUX FLOODED GUM GR12**
- **DULUX TRANQUIL RETREAT GR24**
- **COLORBOND MONUMENT C29**
- **DULUX LEXICON HALF 4W**

**East Elevation** 1:100

West Elevation 1:100

NOTES

This drawing shall be read in conjunction with all other dayings and specifications for the project.