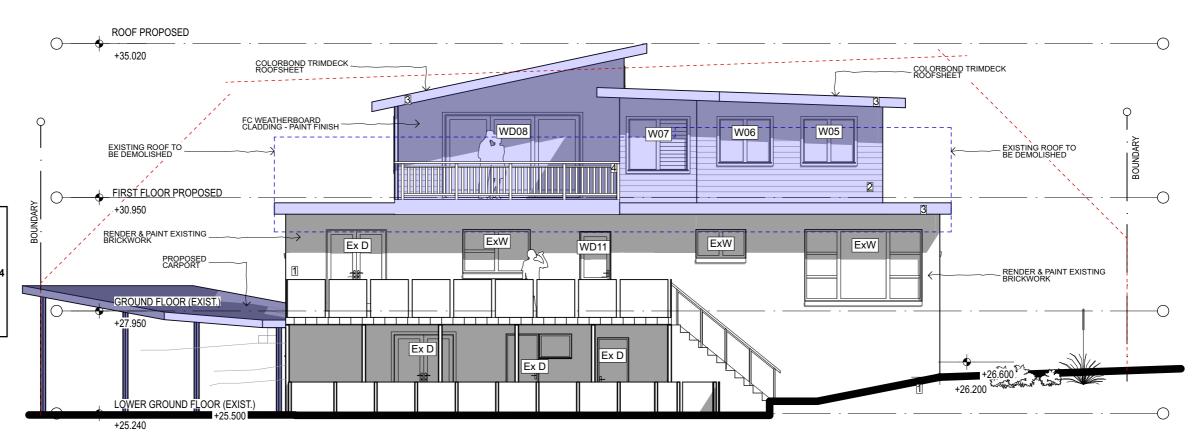

grantseghersdesign 39 Gondola Road NORTH NARRABEEN NSW 2101 M:0424 428 602

**ELEVATIONS** 

5/10/21

Α

1:100@A3

0420 **DA-06** 

### **LEGEND**

PROPOSED NEW WORKS

W01

WINDOW/GLASS DOOR NUMBERS SHOWN CORRESPOND TO BASIX WINDOWS No's

Ex.W

EXISTING WINDOW UNALTERED

Norton Residence 33 Taiyul Rd NORTH NARRABEEN NSW 2101 Lot 43 Sect.5 DP 6462

grantseghersdesign 39 Gondola Road NORTH NARRABEEN NSW 2101 M:0424 428 602

**ELEVATIONS** 

1:100@A3 0420

5/10/21 **DA-07** Α

NOTES