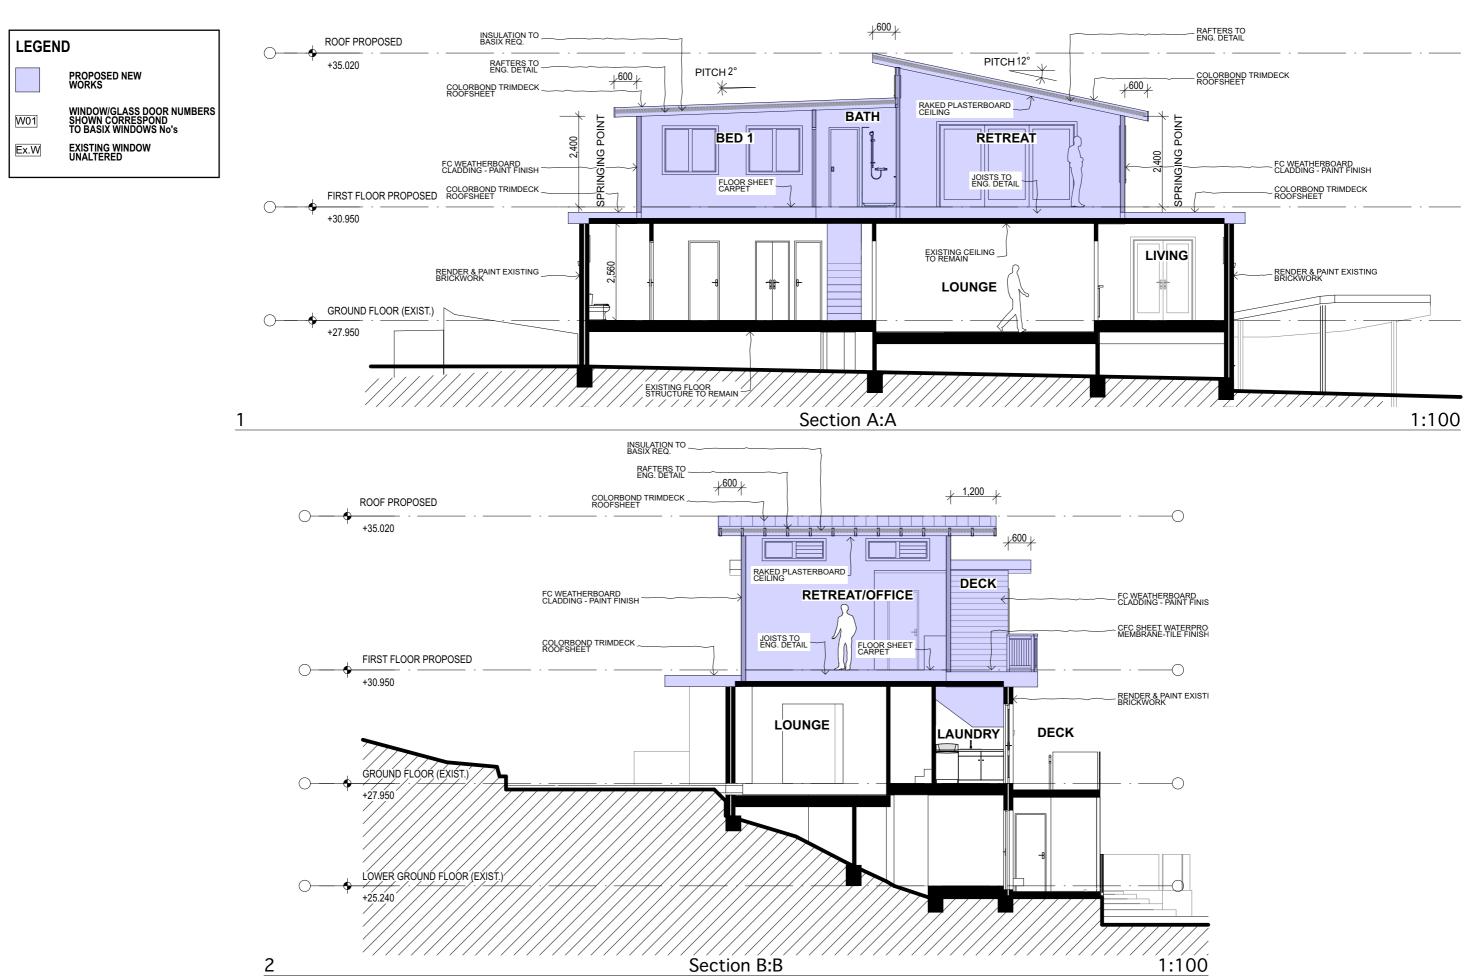

Norton Residence 33 Taiyul Rd NORTH NARRABEEN NSW 2101 Lot 43 Sect.5 DP 6462

grantseghersdesign 39 Gondola Road NORTH NARRABEEN NSW 2101 M:0424 428 602

### **SECTIONS**

1:100@A3 5/10/21 REVISION 0420 **DA-08** Α

Grant Seghers 0424 428 602 grant.seghers@bigpond.com www.grantseghers.com.au

Norton Residence 33 Taiyul Rd NORTH NARRABEEN NSW 2101 Lot 43 Sect.5 DP 6462