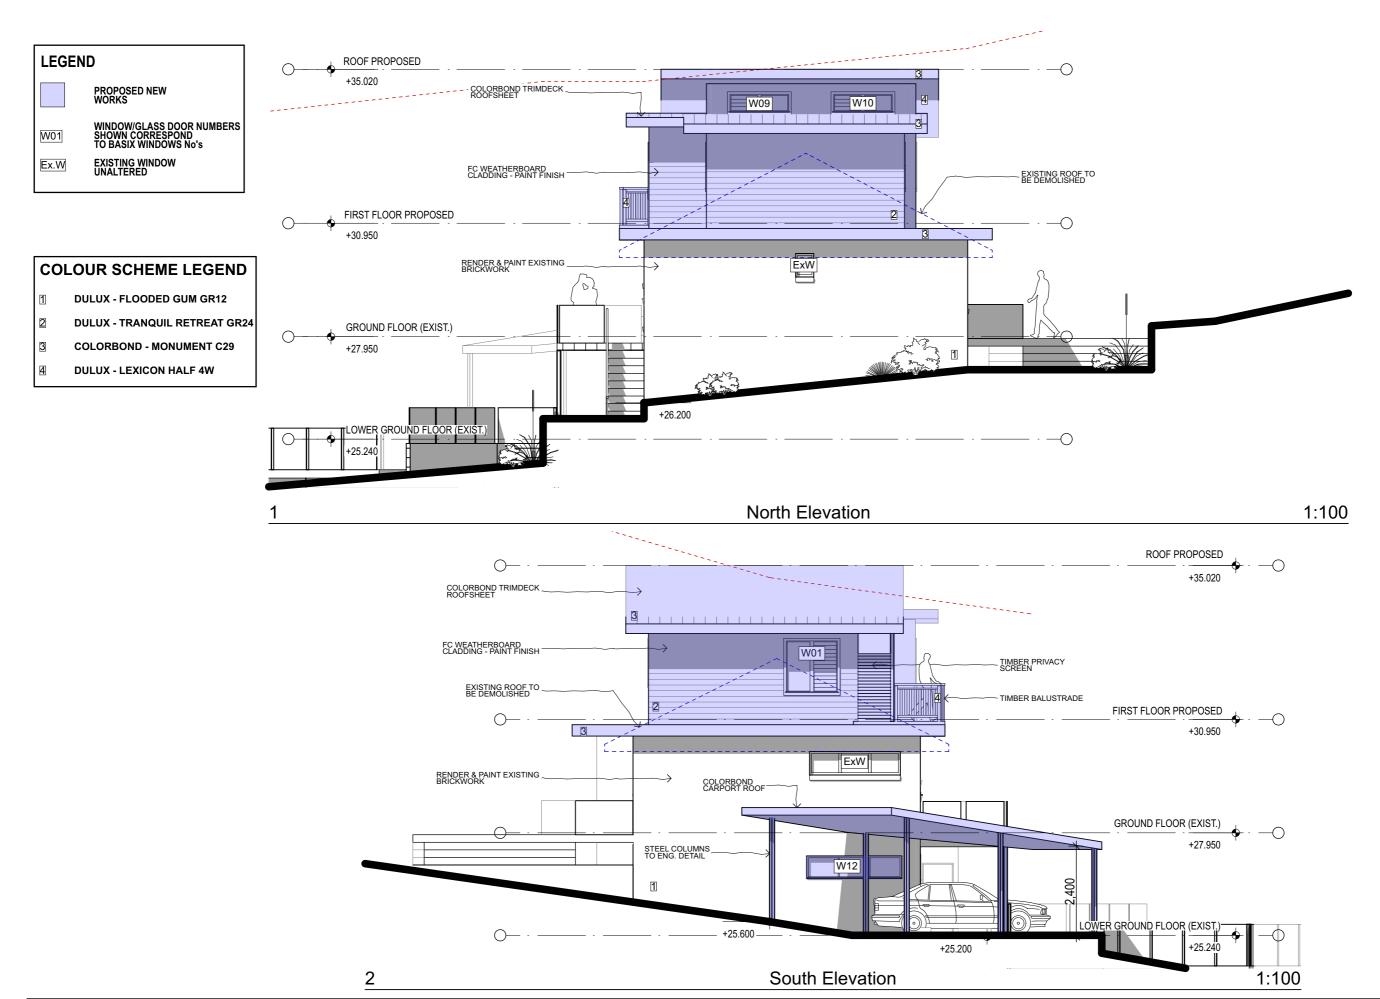

grantseghersdesign 39 Gondola Road NORTH NARRABEEN NSW 2101 M:0424 428 602

**ELEVATIONS** 

5/10/21

Α

1:100@A3

0420 **DA-06** 

### **LEGEND**

PROPOSED NEW WORKS

W01

WINDOW/GLASS DOOR NUMBERS SHOWN CORRESPOND TO BASIX WINDOWS No's

Ex.W

EXISTING WINDOW UNALTERED

### **COLOUR SCHEME LEGEND**

- **DULUX FLOODED GUM GR12**
- **DULUX TRANQUIL RETREAT GR24**
- **COLORBOND MONUMENT C29**
- **DULUX LEXICON HALF 4W**

**East Elevation** 1:100

West Elevation 1:100

NOTES

This drawing shall be read in conjunction with all other dayings and specifications for the project.

Norton Residence 33 Taiyul Rd NORTH NARRABEEN NSW 2101 Lot 43 Sect.5 DP 6462

grantseghersdesign 39 Gondola Road NORTH NARRABEEN NSW 2101 M:0424 428 602

**ELEVATIONS** 

1:100@A3 0420

5/10/21 **DA-07** Α

NOTES