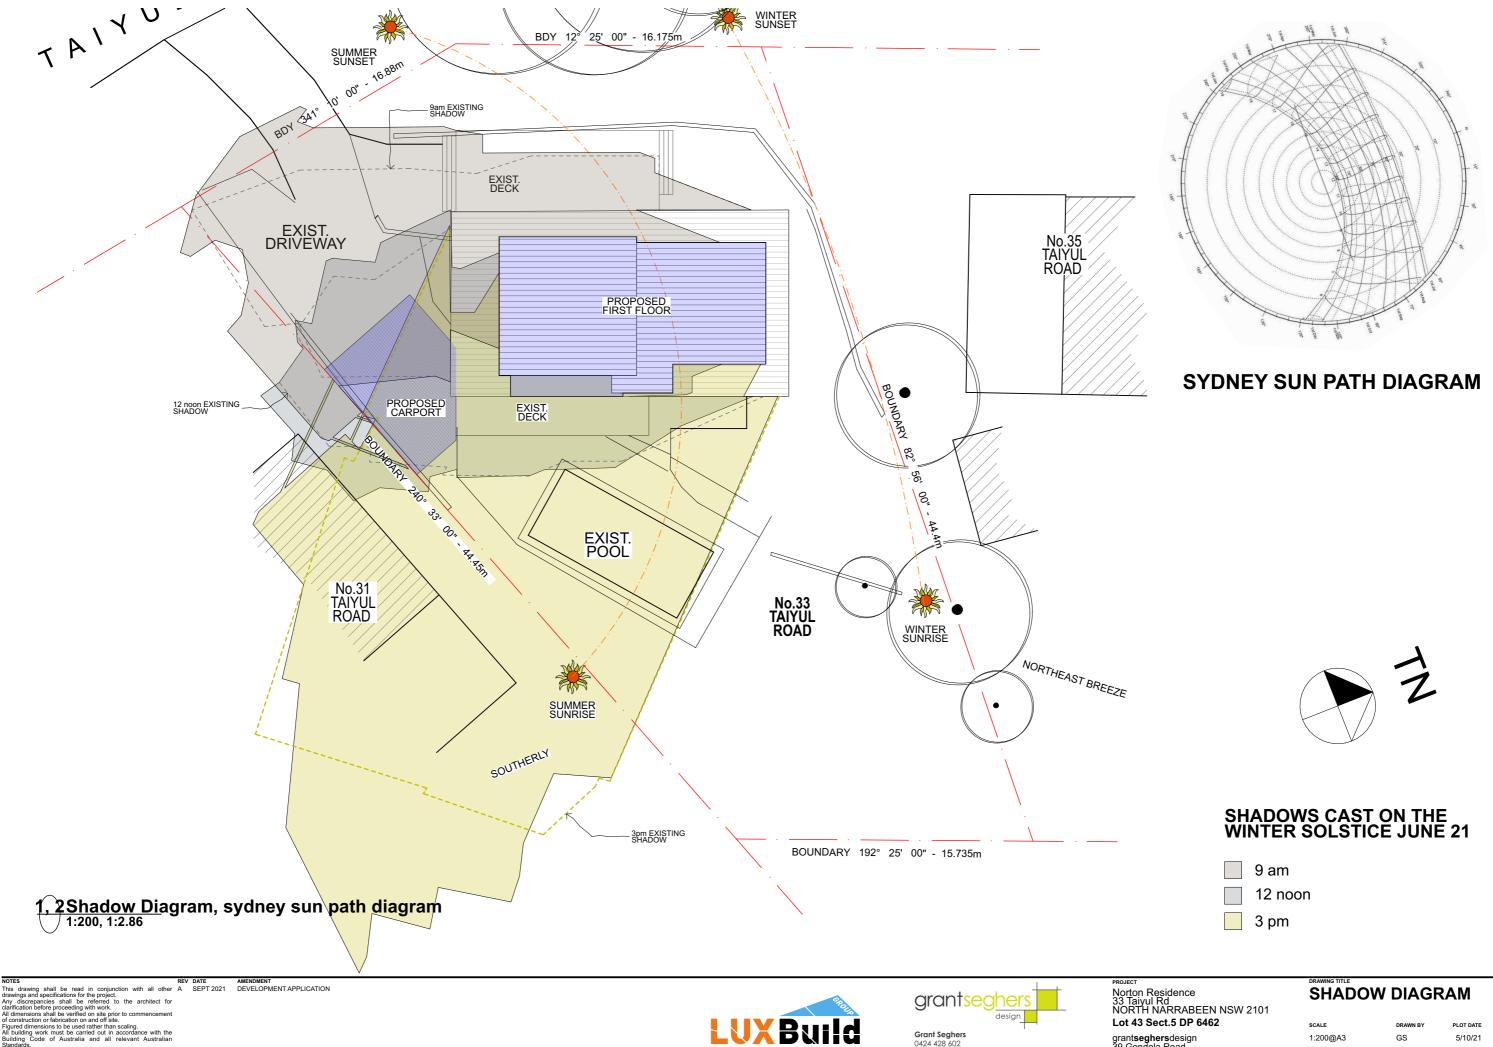

Norton Residence 33 Taiyul Rd NORTH NARRABEEN NSW 2101 Lot 43 Sect.5 DP 6462

grantseghersdesign 39 Gondola Road NORTH NARRABEEN NSW 2101 M:0424 428 602

SITE PLAN SITE ANALYSIS PLAN

1:200@A3 0420 DA-02

5/10/21

grantseghersdesign 39 Gondola Road NORTH NARRABEEN NSW 2101 M:0424 428 602

1:200@A3 0420

5/10/21 **DA-09** 

|              | BASIX -     | - WINDOW S | SCHEDULE |                  |                           |                                |
|--------------|-------------|------------|----------|------------------|---------------------------|--------------------------------|
| WIn/Door No. | Orientation | Width      | Height   | W/D opening (m2) | Frame Type                | Operation/ Notes               |
|              |             |            |          |                  |                           |                                |
| W01          | S           | 1400       | 1400     | 1.96             | Aluminium - Powder-coated | Fixed/Louvre                   |
| W02          | W           | 1800       | 1200     | 2.16             | Aluminium - Powder-coated | Fixed/Louvre                   |
| W03          | W           | 1400       | 1200     | 1.68             | Aluminium - Powder-coated | Louvre - Opaque                |
| W04          | W           | 1400       | 600      | 0.84             | Aluminium - Powder-coated | Fixed/Louvre                   |
| W05          | E           | 1400       | 1200     | 1.68             | Aluminium - Powder-coated | Slide/Fixed                    |
| W06          | E           | 1400       | 1200     | 1.68             | Aluminium - Powder-coated | Slide/Fixed                    |
| W07          | E           | 1600       | 1400     | 2.24             | Aluminium - Powder-coated | Fixed/Louvre                   |
| WD08         | E           | 3600       | 2200     | 7.92             | Aluminium - Powder-coated | Fixed/Slide/Slide Sliding Door |
| W09          | N           | 1600       | 500      | 0.8              | Aluminium - Powder-coated | Highlight Louvre/Fixed         |
| W10          | N           | 1600       | 500      | 0.8              | Aluminium - Powder-coated | Highlight Louvre/Fixed         |
| WD11         | E           | 820        | 2100     | 1.72             | Aluminium - Powder-coated | Glass Hinged Swing Door        |
| W12          | S           | 2520       | 600      | 1.51             | Aluminium - Powder-coated | Slide/Fixed/Slide              |