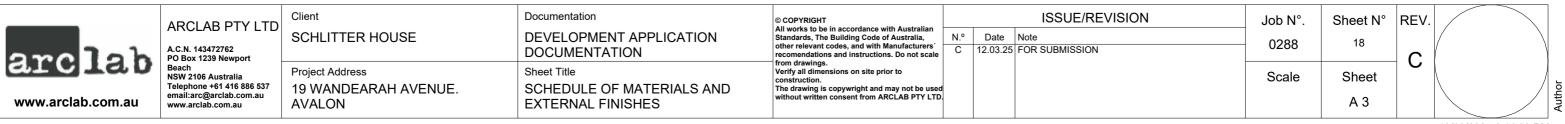

| ROOF                             | FLASHING, GUTTERS AND<br>DOWNPIPES. | EXTERIOR STAIR                                 | RETAINING WALLS                       | BALUSTRADE 1                           | BALUSTRADE 2 |
|----------------------------------|-------------------------------------|------------------------------------------------|---------------------------------------|----------------------------------------|--------------|
|                                  |                                     |                                                |                                       |                                        |              |
| STEEL ROOF TO MATCH<br>EXISTING  | COLORBOND MONUMENT.                 | STEP HARDWOOD TREADS<br>ON TIMBER FRAME        | STONE CLADDING TO<br>MATCH EXISTING   | STEEL & WOOD STRUCTURE<br>+ STEEL WIRE | GLASS        |
| TOP DECK                         | LOWER DECK                          | STUDIO EXTERIOR WALLS                          | WINDOWS AND SLIDING<br>DOORS - STUDIO |                                        |              |
|                                  |                                     |                                                |                                       |                                        |              |
| SALT STONE<br>SAND DUST EXTERNAL | HARDWOOD DECK                       | WEATHERBOARDS<br>CLADDING TO MATCH<br>EXISTING | ALUMINIUM DARK EARTH<br>TONE FINISH   |                                        |              |