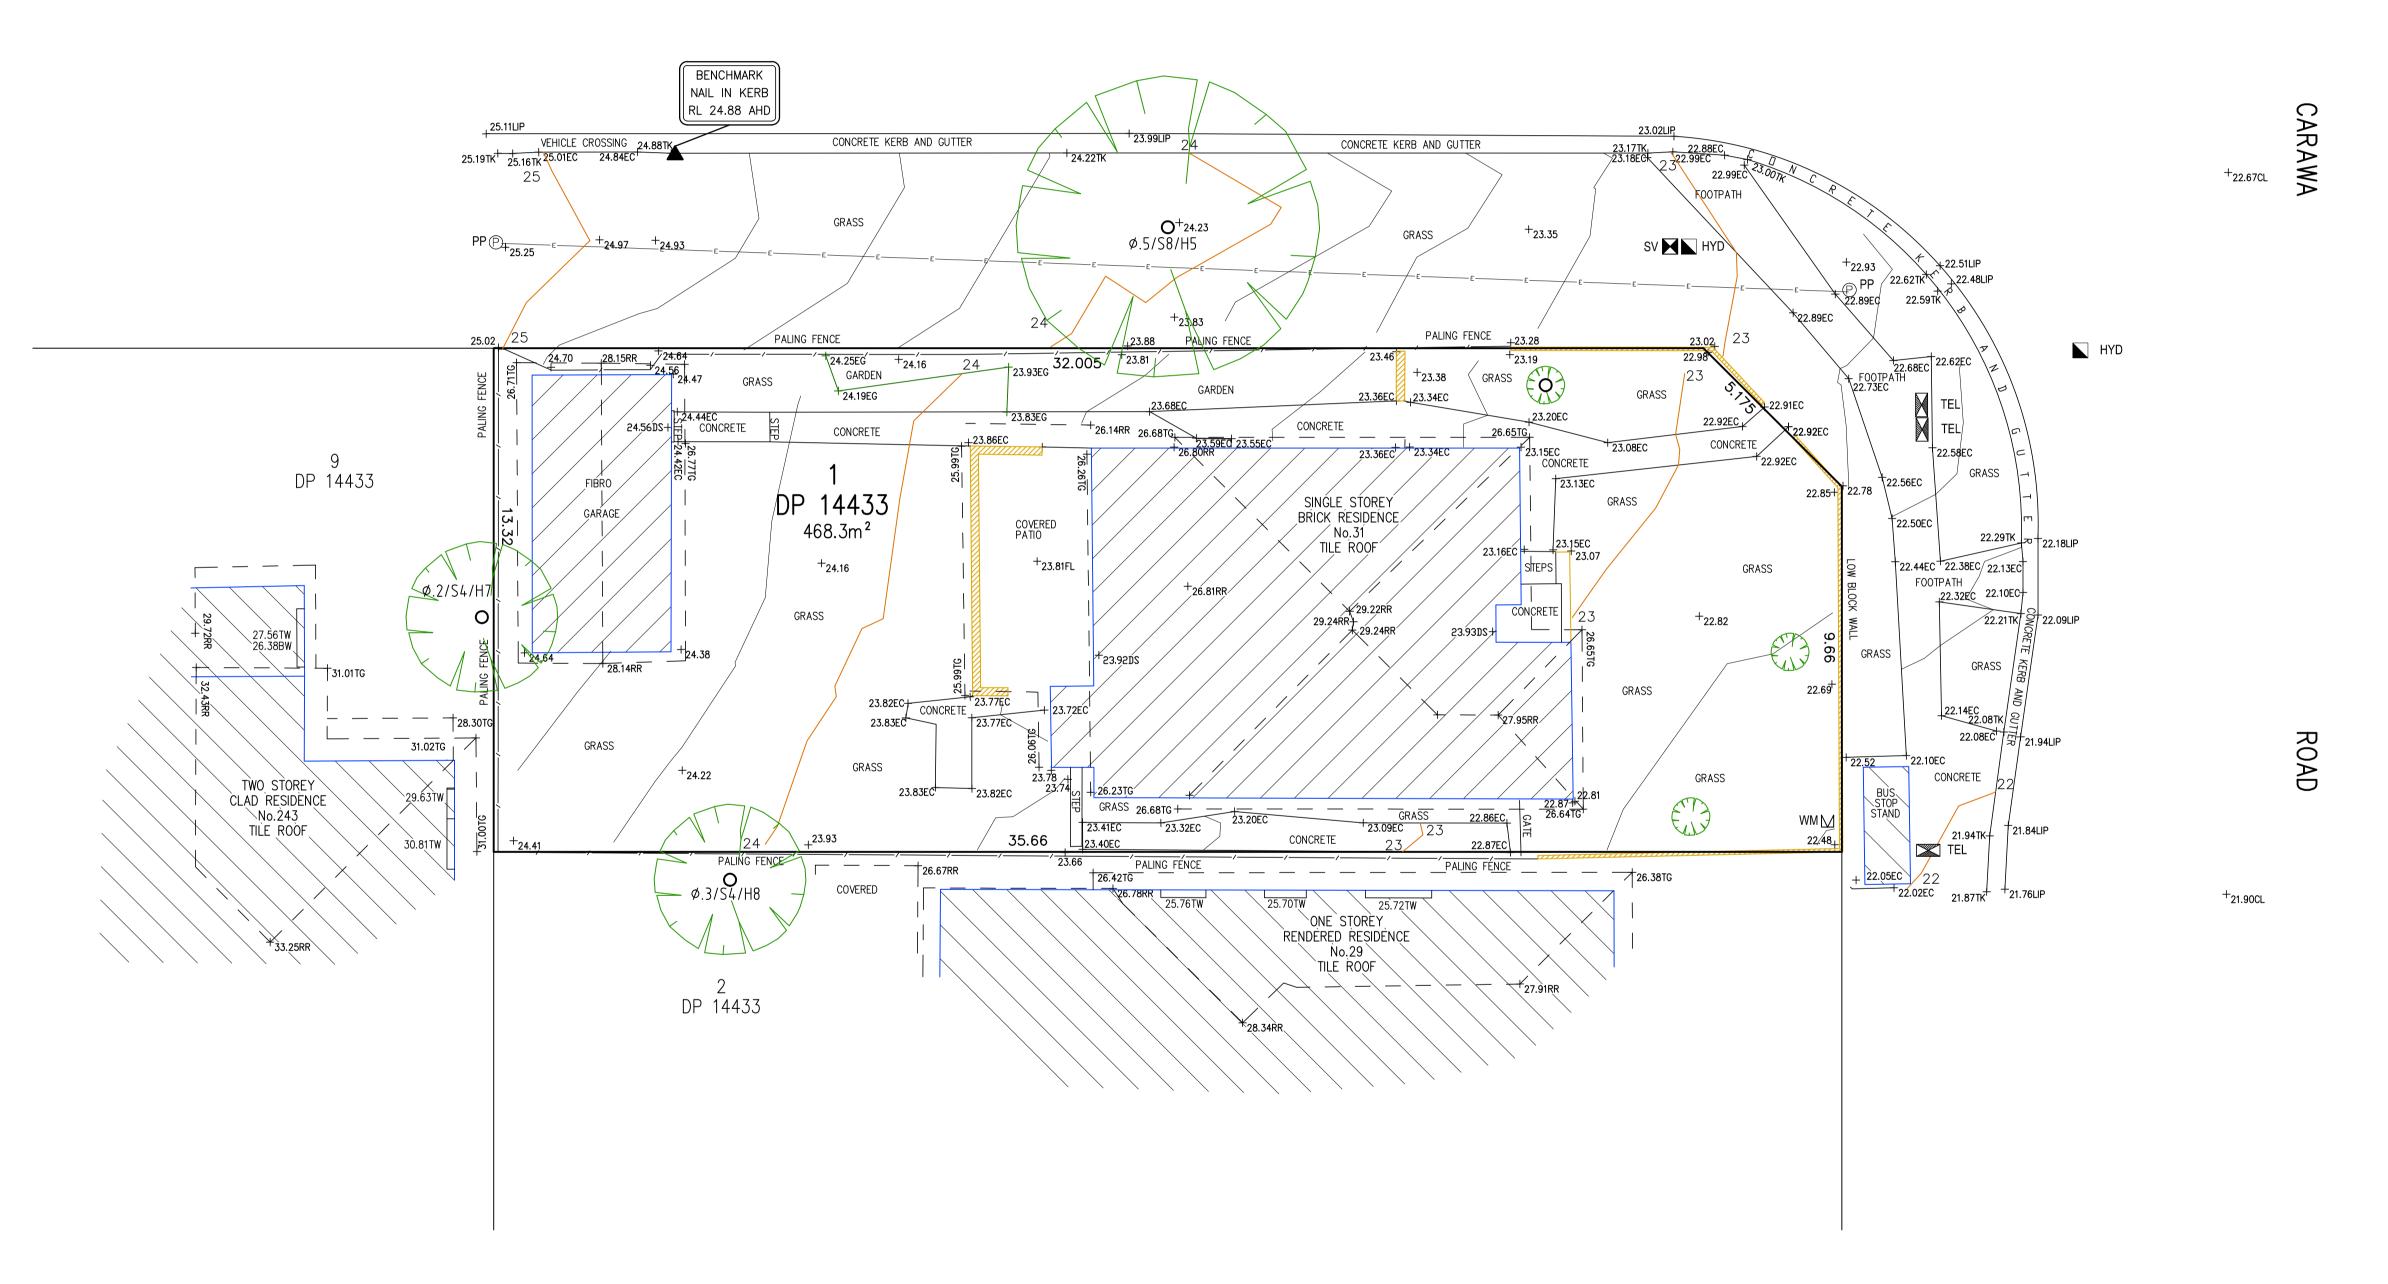

THIS DETAIL SURVEY IS NOT A "LAND SURVEY" AS DEFINED BY THE SURVEYING AND SPATIAL INFORMATION ACT, 2002. IF ANY CONSTRUCTION OR DESIGN WORK, WHICH RELIES ON CRITICAL SETBACKS FROM THE STREET OR BOUNDARIES IS PLANNED, IT WOULD BE IMPERATIVE TO CARRY OUT FURTHER SURVEY WORK TO DETERMINE THE BOUNDARY DIMENSIONS.

PRIOR TO ANY CONSTRUCTION WORK, SURVEY MARKS SHOULD BE PLACE TO DEFINE THE PROPERTY BOUNDARIES.

SERVICES SHOWN ARE INDICATIVE ONLY. POSITIONS ARE BASED ON SURFACE INDICATOR(S) LOCATED DURING FIELD SURVEY. CONFIRMATION OF THE EXACT POSITION SHOULD BE MADE PRIOR TO ANY EXCAVATION WORK. OTHER SERVICES MAY EXIST WHICH ARE NOT SHOWN.

LEVELS ARE BASED ON AUSTRALIAN HEIGHT DATUM (AHD) USING PM 2799 WITH RL 22.302 (AHD).

RIDGE & GUTTER HEIGHTS HAVE BEEN OBTAINED BY INDIRECT METHOD AND ARE ACCURATE TO  $\pm$  0.05m.

CONTOURS SHOWN DEPICT THE TOPOGRAPHY. EXCEPT AT SPOT LEVELS SHOWN THEY DO NOT REPRESENT THE EXACT LEVEL AT ANY PARTICULAR POINT. THE SPOT LEVELS ARE TRUE FOR THEIR POSITION, AND ARE INTENDED TO BE USEFUL TO REPRESENT THE GENERAL TERRAIN. CARE SHOULD BE TAKEN IF EXTRAPOLATING.

RELATIVE TO THE DETAIL SURVEY.

STREET ALFRED +24.13CL +23.62CL +<sub>25.35CL</sub>

## LEGEND

| ١. | LEGEND               |          |       |  |  |  |
|----|----------------------|----------|-------|--|--|--|
|    | BENCH MARK           |          |       |  |  |  |
|    | TELSTRA PIT          |          | TEL   |  |  |  |
|    | ELECTRIC LIGHT POLE  | ф        | LP    |  |  |  |
|    | POWER POLE           | P        | PP    |  |  |  |
|    | SIGN POST            | Э        | SP    |  |  |  |
|    | SEWER INSPECTION PIT | •        | SIP   |  |  |  |
|    | SEWER VENT           | $\oplus$ | SEWER |  |  |  |
|    | MANHOLE              |          | МН    |  |  |  |
|    | SEWER MANHOLE        | 6        | SMH   |  |  |  |
|    | STOP VALVE           | X        | SV    |  |  |  |
|    | WATER HYDRANT        |          | HYD   |  |  |  |
|    | WATER METER          | Я        | WM    |  |  |  |
|    | GAS METER            | G        |       |  |  |  |
|    | STATE SURVEY MARK    |          | SSM   |  |  |  |

| Y | PLAN SHOWING DETAIL & LEVELS |                        | JOB No.: | 181923     | LGA: NORTHERN BEACHES |
|---|------------------------------|------------------------|----------|------------|-----------------------|
|   |                              | OVER LOT 1 IN DP 14433 |          | : 181923_A | DATUM: AHD            |
|   | CLIENT:                      | STEVE POOLE            | DATE:    | 14/09/2018 | SCALE: 1:100@A1       |
|   | PROJECT:                     | CROMER                 | DRAWN:   | LF         | CONT. INTERVAL: 0.25m |
| 人 | ADDRESS:                     | 31 CARAWA ROAD, CROMER | CHK:     | GS         | SHEET 1 OF 1          |

BOUNDARIES HAVE NOT BEEN LOCATED BY SURVEY. THE BOUNDARIES SHOWN ON THIS

PLAN HAVE BEEN TAKEN FROM THE TITLE

DEPOSITED PLAN AND ARE APPROXIMATE