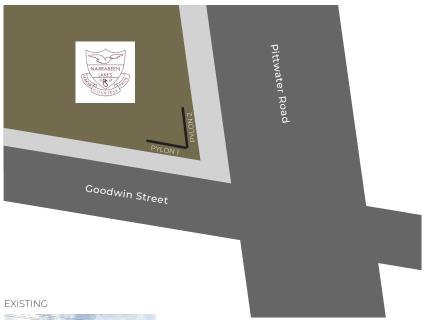

## PYLON 01 Narrabeen Lakes Primary School SINGLE SIDED QUANTITY: 2 2000mm HEADER 2000mm W x 600mm H 600mm Alupanel (ACM) with digitally **NARRABEEN LAKES** printed graphics applied to face Gloss UV overlaminate **PUBLIC SCHOOL** LED DISPLAY 2000mm W x 1000mm H Pitch 8 LED Full colour Day and night dimmer settings WiFi connectivity -[3] 3 Opportunity | Excellence | Community FOOTER (02) 9913 7077 2000mm W x 370mm H Alupanel (ACM) with digitally printed graphics applied to face Gloss UV overlaminate 4 4 POST(S) Black posts 100x100 hot dipped galvonised 2650mm northern beaches THIS PLAN IS TO BE READ IN **CONJUNCTION WITH**

DA2022/0292 Connection to power to supplied by client

THIS PLAN IS TO BE READ IN **CONJUNCTION WITH** THE CONDITIONS OF DEVELOPMENT CONSENT

DA2022/0292

PROPOSED - NIGHT

Narrabeen Lakes Primary School

18/05/2021