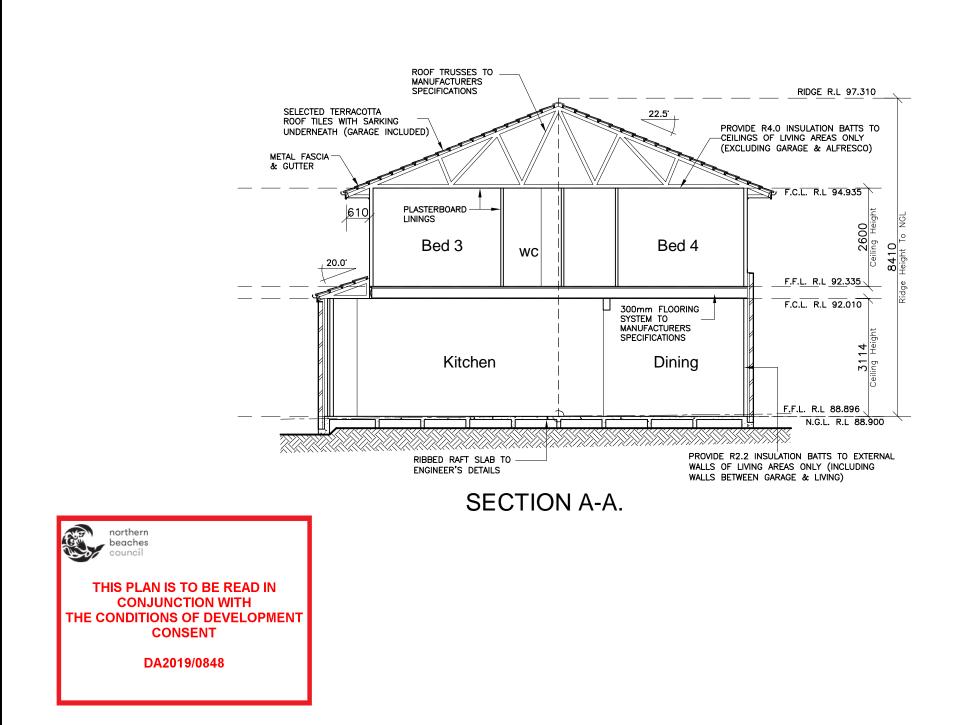

| CLIENT'S SIGNATURE:                             | DATE:                                                                                |                          |                                        |               |                            |       |
|-------------------------------------------------|--------------------------------------------------------------------------------------|--------------------------|----------------------------------------|---------------|----------------------------|-------|
| ClarendonHomes                                  |                                                                                      | PRODUCT:<br>OCEANSIDE 36 | CLIENT:<br>Mr. MARTIN                  | DA DRAWINGS   |                            |       |
| BL No. 2298C                                    | Any copying or altering<br>of the drawing shall not be<br>undertaken without written | Classic<br>L/H Garage    | Mrs. MARTIN<br>site address:           | DRAWN:<br>PG. | 15.05.19                   | Rev:  |
| ABN 18 003 892 706<br>Clarendon Homes (NSW) P/L | CLARENDON HOMES (NSW) P/L                                                            | ő                        | Lot 33 No 11 D.P 24593<br>Laurel Chase |               | M.D                        |       |
| 21 Solent Circuit, Baulkham Hills NSW 2153      | # DIMENSIONS TO BE READ IN                                                           | Sapphire Specification   |                                        | SHEET: 7      | <sup>JOB №:</sup> 29913633 | N.S.M |

| CLIENT'S SIGNATURE:                                                     | DATE:                                                                                                                                                              |                       |                                                                                                 |                              |                            |      |
|-------------------------------------------------------------------------|--------------------------------------------------------------------------------------------------------------------------------------------------------------------|-----------------------|-------------------------------------------------------------------------------------------------|------------------------------|----------------------------|------|
| ClarendonHomes                                                          | Any copying or altering<br>of the drawing shall not be<br>undertaken without written<br>permission from<br>CLARENDON HOMES (NSW) P/L<br># DIMENSIONS TO BE READ IN | Classic<br>L/H Garage | CLIENT:<br>Mr. MARTIN<br>Mrs. MARTIN<br>SITE ADDRESS:<br>Lot 33 No 11 D.P 24593<br>Laurel Chase | DA DRAWINGS                  |                            |      |
| BL No. 2298C<br>ABN 18 003 892 706                                      |                                                                                                                                                                    |                       |                                                                                                 | DRAWN:<br>PG.<br>RATIO @ A3: | DATE:<br>15.05.19          | Rev: |
| Clarendon Homes (NSW) P/L<br>21 Solent Circuit, Baulkham Hills NSW 2153 |                                                                                                                                                                    |                       |                                                                                                 |                              | M.D<br>JOB No:<br>29913633 |      |
| T. (00) 0054 5000                                                       |                                                                                                                                                                    |                       |                                                                                                 |                              | <b>7</b> -111. II. I. I    |      |