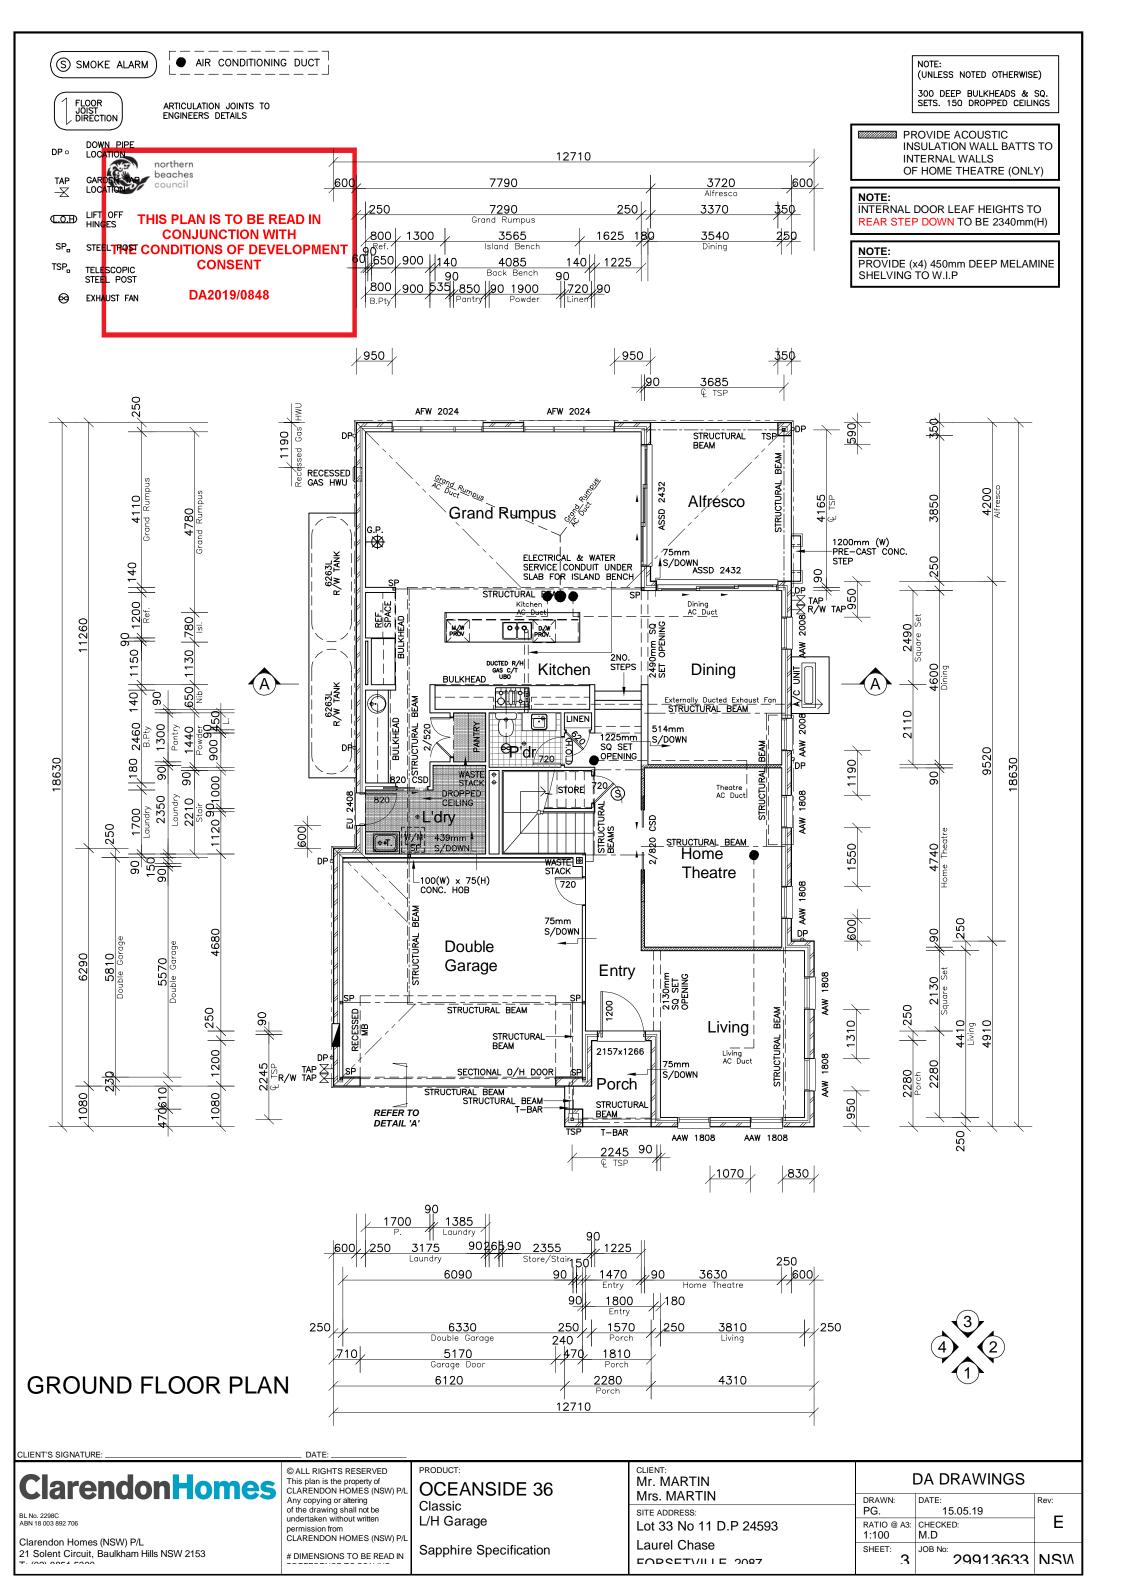

## FIRST FLOOR PLAN

| CLIENT'S SIGNATURE:                                                     | DATE:                                                                              |                       |                                                        |                              |                   |      |
|-------------------------------------------------------------------------|------------------------------------------------------------------------------------|-----------------------|--------------------------------------------------------|------------------------------|-------------------|------|
| <b>ClarendonHomes</b>                                                   | © ALL RIGHTS RESERVED<br>This plan is the property of<br>CLARENDON HOMES (NSW) P/L | OCEANSIDE 36          |                                                        | DA DRAWINGS                  |                   |      |
| BL No. 2298C<br>ABN 18 003 892 706                                      | of the drawing shall not be<br>undertaken without written                          | Classic<br>L/H Garage | Mrs. MARTIN<br>SITE ADDRESS:<br>Lot 33 No 11 D.P 24593 | DRAWN:<br>PG.<br>RATIO @ A3: | DATE:<br>15.05.19 | Rev: |
| Clarendon Homes (NSW) P/L<br>21 Solent Circuit, Baulkham Hills NSW 2153 | permission from<br>CLARENDON HOMES (NSW) P/L<br># DIMENSIONS TO BE READ IN         | 0                     | Laurel Chase                                           | 1:100                        | M.D<br>JOB No:    |      |
| . /// 0054 500                                                          |                                                                                    |                       |                                                        | 4                            | 29913633          | NSW  |