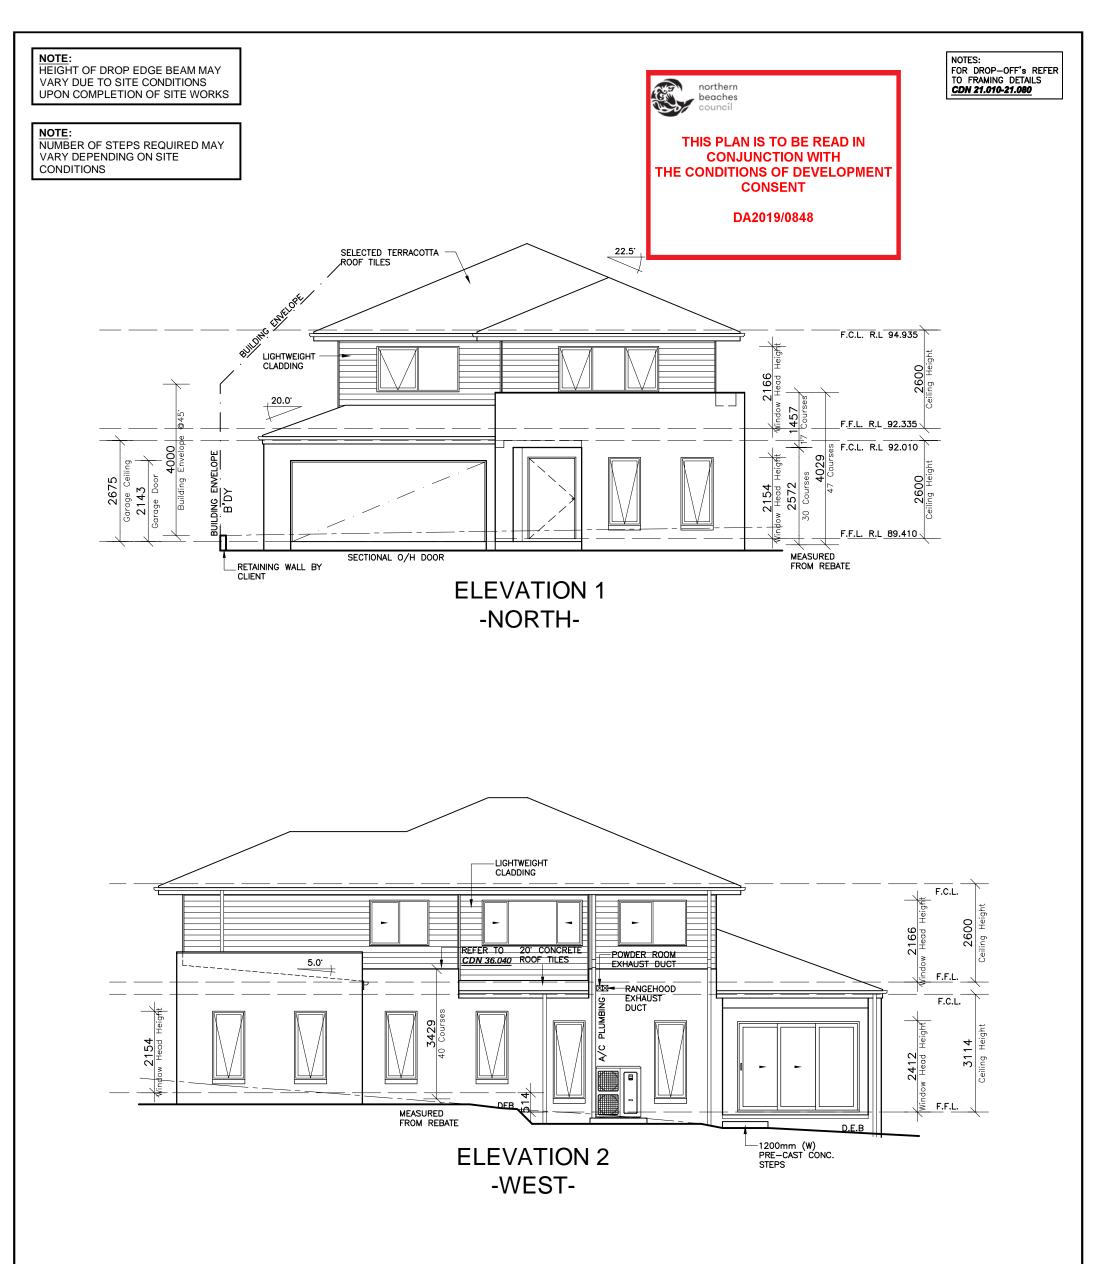

## FIRST FLOOR PLAN

| CLIENT'S SIGNATURE:                                                     | DATE:                                                                              |                       |                                                        |                              |                   |      |
|-------------------------------------------------------------------------|------------------------------------------------------------------------------------|-----------------------|--------------------------------------------------------|------------------------------|-------------------|------|
| <b>ClarendonHomes</b>                                                   | © ALL RIGHTS RESERVED<br>This plan is the property of<br>CLARENDON HOMES (NSW) P/L | OCEANSIDE 36          |                                                        | DA DRAWINGS                  |                   |      |
| BL No. 2298C<br>ABN 18 003 892 706                                      | of the drawing shall not be<br>undertaken without written                          | Classic<br>L/H Garage | Mrs. MARTIN<br>SITE ADDRESS:<br>Lot 33 No 11 D.P 24593 | DRAWN:<br>PG.<br>RATIO @ A3: | DATE:<br>15.05.19 | Rev: |
| Clarendon Homes (NSW) P/L<br>21 Solent Circuit, Baulkham Hills NSW 2153 | permission from<br>CLARENDON HOMES (NSW) P/L<br># DIMENSIONS TO BE READ IN         | 0                     | Laurel Chase                                           | 1:100                        | M.D<br>JOB No:    |      |
| . /// 0054 500                                                          |                                                                                    |                       |                                                        | 4                            | 29913633          | NSW  |

| CLIENT'S SIGNATURE:                                                     | DATE:                                                                              |                          |                                         |                                   |  |  |
|-------------------------------------------------------------------------|------------------------------------------------------------------------------------|--------------------------|-----------------------------------------|-----------------------------------|--|--|
| ClarendonHomes                                                          | © ALL RIGHTS RESERVED<br>This plan is the property of<br>CLARENDON HOMES (NSW) P/L | PRODUCT:<br>OCEANSIDE 36 | CLIENT:<br>Mr. MARTIN                   | DA DRAWINGS                       |  |  |
|                                                                         | Any copying or altering<br>of the drawing shall not be                             | Classic                  | Mrs. MARTIN                             | DRAWN: DATE: Rev:<br>PG. 15.05.19 |  |  |
| BL No. 2298C<br>ABN 18 003 892 706                                      | undertaken without written<br>permission from                                      | L/H Garage               | SITE ADDRESS:<br>Lot 33 No 11 D.P 24593 | RATIO @ A3: CHECKED: E            |  |  |
| Clarendon Homes (NSW) P/L<br>21 Solent Circuit, Baulkham Hills NSW 2153 | CLARENDON HOMES (NSW) P/L<br># DIMENSIONS TO BE READ IN                            | Sapphire Specification   |                                         | SHEET: 5 JOB No: 2991.36.3.3 NSM  |  |  |