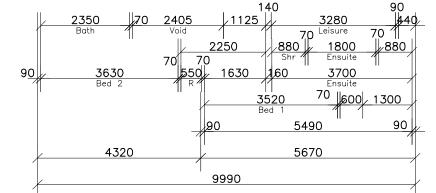

| CLIENT'S SIGNATURE:                                                     | DATE:                                                                              |                          |                                         |                                   |  |  |
|-------------------------------------------------------------------------|------------------------------------------------------------------------------------|--------------------------|-----------------------------------------|-----------------------------------|--|--|
| ClarendonHomes                                                          | © ALL RIGHTS RESERVED<br>This plan is the property of<br>CLARENDON HOMES (NSW) P/L | PRODUCT:<br>OCEANSIDE 36 | CLIENT:<br>Mr. MARTIN                   | DA DRAWINGS                       |  |  |
|                                                                         | Any copying or altering<br>of the drawing shall not be                             | Classic                  | Mrs. MARTIN                             | DRAWN: DATE: Rev:<br>PG. 15.05.19 |  |  |
| BL No. 2298C<br>ABN 18 003 892 706                                      | undertaken without written<br>permission from                                      | L/H Garage               | SITE ADDRESS:<br>Lot 33 No 11 D.P 24593 | RATIO @ A3: CHECKED: E            |  |  |
| Clarendon Homes (NSW) P/L<br>21 Solent Circuit, Baulkham Hills NSW 2153 | CLARENDON HOMES (NSW) P/L<br># DIMENSIONS TO BE READ IN                            | Sapphire Specification   |                                         | SHEET: 5 JOB No: 2991.36.3.3 NSM  |  |  |