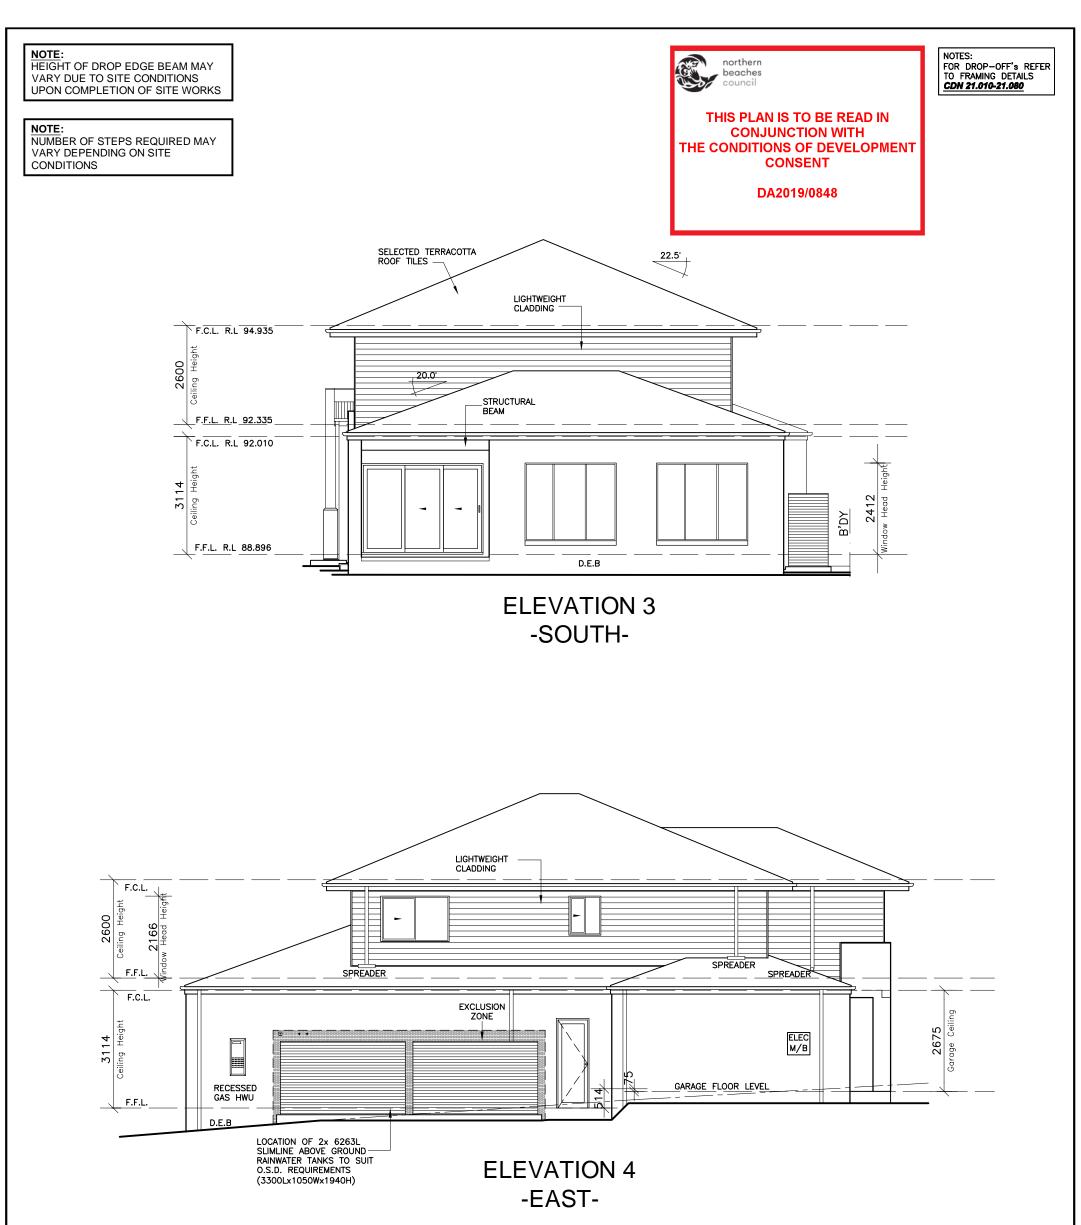

| r's signature:<br>IarendonHomes | © ALL RIGHTS RESERVED<br>This plan is the property of<br>CLARENDON HOMES (NSW) P/L<br>Any copying or altering<br>of the drawing shall not be<br>undertaken without written | PRODUCT:<br>OCEANSIDE 36<br>Classic | CLIENT:<br>Mr. MARTIN<br>Mrs. MARTIN<br>SITE ADDRESS: | DA DRAWINGS |
|---------------------------------|----------------------------------------------------------------------------------------------------------------------------------------------------------------------------|-------------------------------------|-------------------------------------------------------|-------------|

| CLIENT'S SIGNATURE:                             | DATE:                                                                                |                          |                                        |               |                            |       |
|-------------------------------------------------|--------------------------------------------------------------------------------------|--------------------------|----------------------------------------|---------------|----------------------------|-------|
| ClarendonHomes                                  |                                                                                      | PRODUCT:<br>OCEANSIDE 36 | CLIENT:<br>Mr. MARTIN                  | DA DRAWINGS   |                            |       |
| BL No. 2298C                                    | Any copying or altering<br>of the drawing shall not be<br>undertaken without written | Classic<br>L/H Garage    | Mrs. MARTIN<br>site address:           | DRAWN:<br>PG. | 15.05.19                   | Rev:  |
| ABN 18 003 892 706<br>Clarendon Homes (NSW) P/L | CLARENDON HOMES (NSW) P/L                                                            | ő                        | Lot 33 No 11 D.P 24593<br>Laurel Chase |               | M.D                        |       |
| 21 Solent Circuit, Baulkham Hills NSW 2153      | # DIMENSIONS TO BE READ IN                                                           | Sapphire Specification   |                                        | SHEET: 7      | <sup>JOB №:</sup> 29913633 | N.S.M |