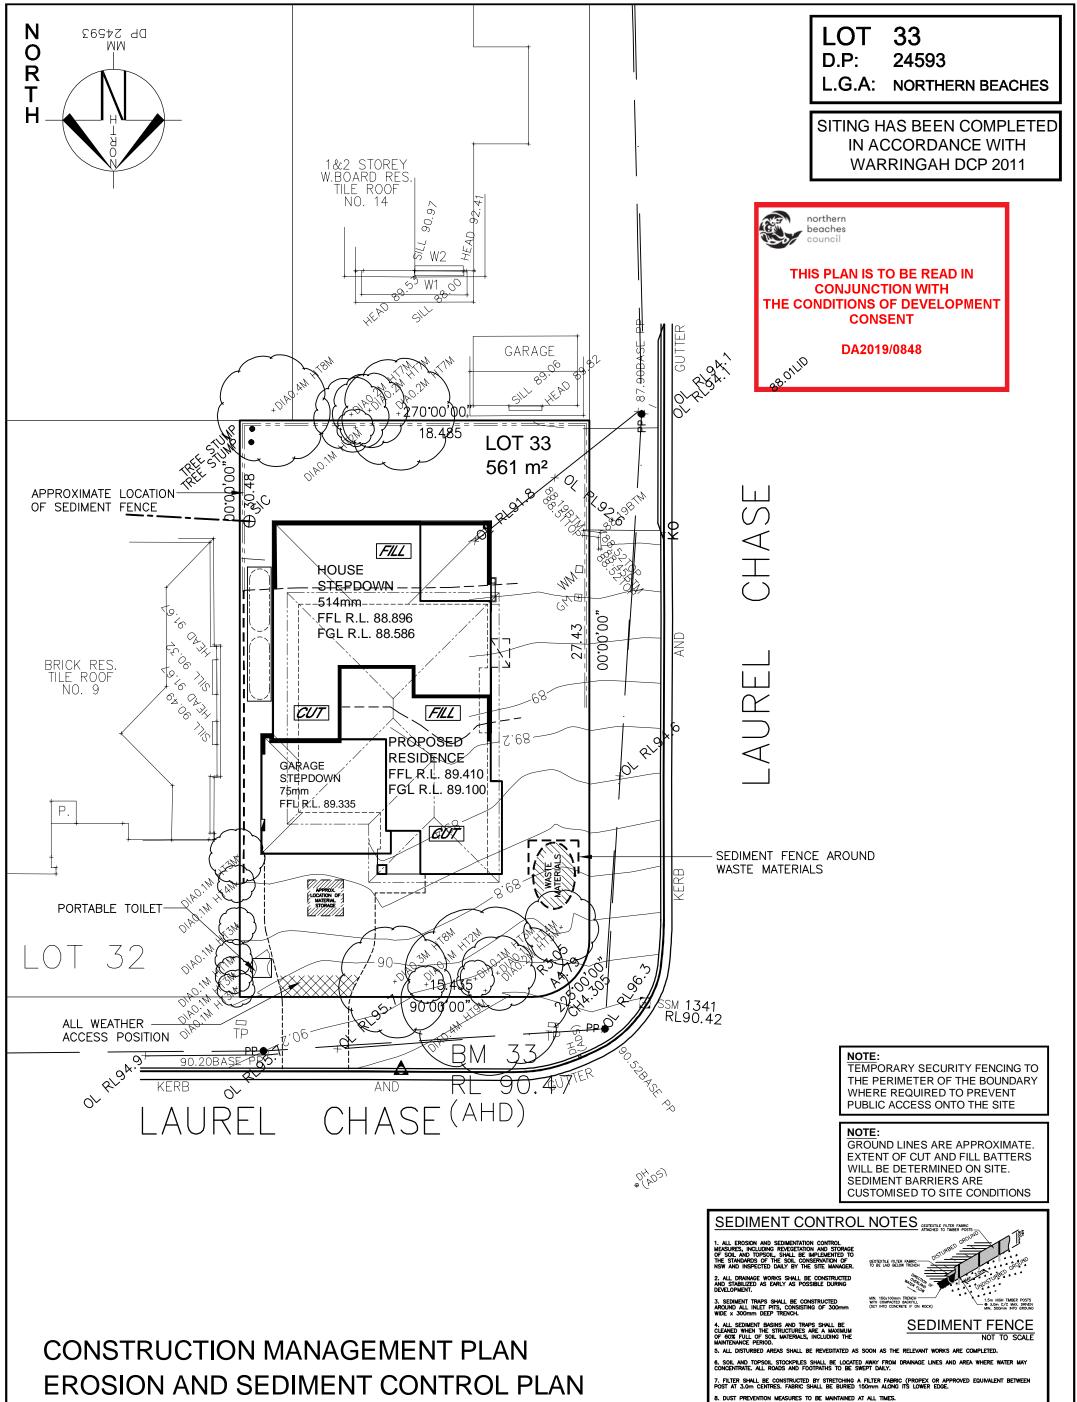

| CLIENT'S SIGNATURE:                                                     | DATE:                                                                                                                                                              |                       |                                                                                                 |                              |                            |      |
|-------------------------------------------------------------------------|--------------------------------------------------------------------------------------------------------------------------------------------------------------------|-----------------------|-------------------------------------------------------------------------------------------------|------------------------------|----------------------------|------|
| ClarendonHomes                                                          | Any copying or altering<br>of the drawing shall not be<br>undertaken without written<br>permission from<br>CLARENDON HOMES (NSW) P/L<br># DIMENSIONS TO BE READ IN | Classic<br>L/H Garage | CLIENT:<br>Mr. MARTIN<br>Mrs. MARTIN<br>SITE ADDRESS:<br>Lot 33 No 11 D.P 24593<br>Laurel Chase | DA DRAWINGS                  |                            |      |
| BL No. 2298C<br>ABN 18 003 892 706                                      |                                                                                                                                                                    |                       |                                                                                                 | DRAWN:<br>PG.<br>RATIO @ A3: | DATE:<br>15.05.19          | Rev: |
| Clarendon Homes (NSW) P/L<br>21 Solent Circuit, Baulkham Hills NSW 2153 |                                                                                                                                                                    |                       |                                                                                                 |                              | M.D<br>JOB No:<br>29913633 |      |
| T. (00) 0054 5000                                                       |                                                                                                                                                                    |                       |                                                                                                 |                              | <b>7</b> -111. II. I. I    |      |