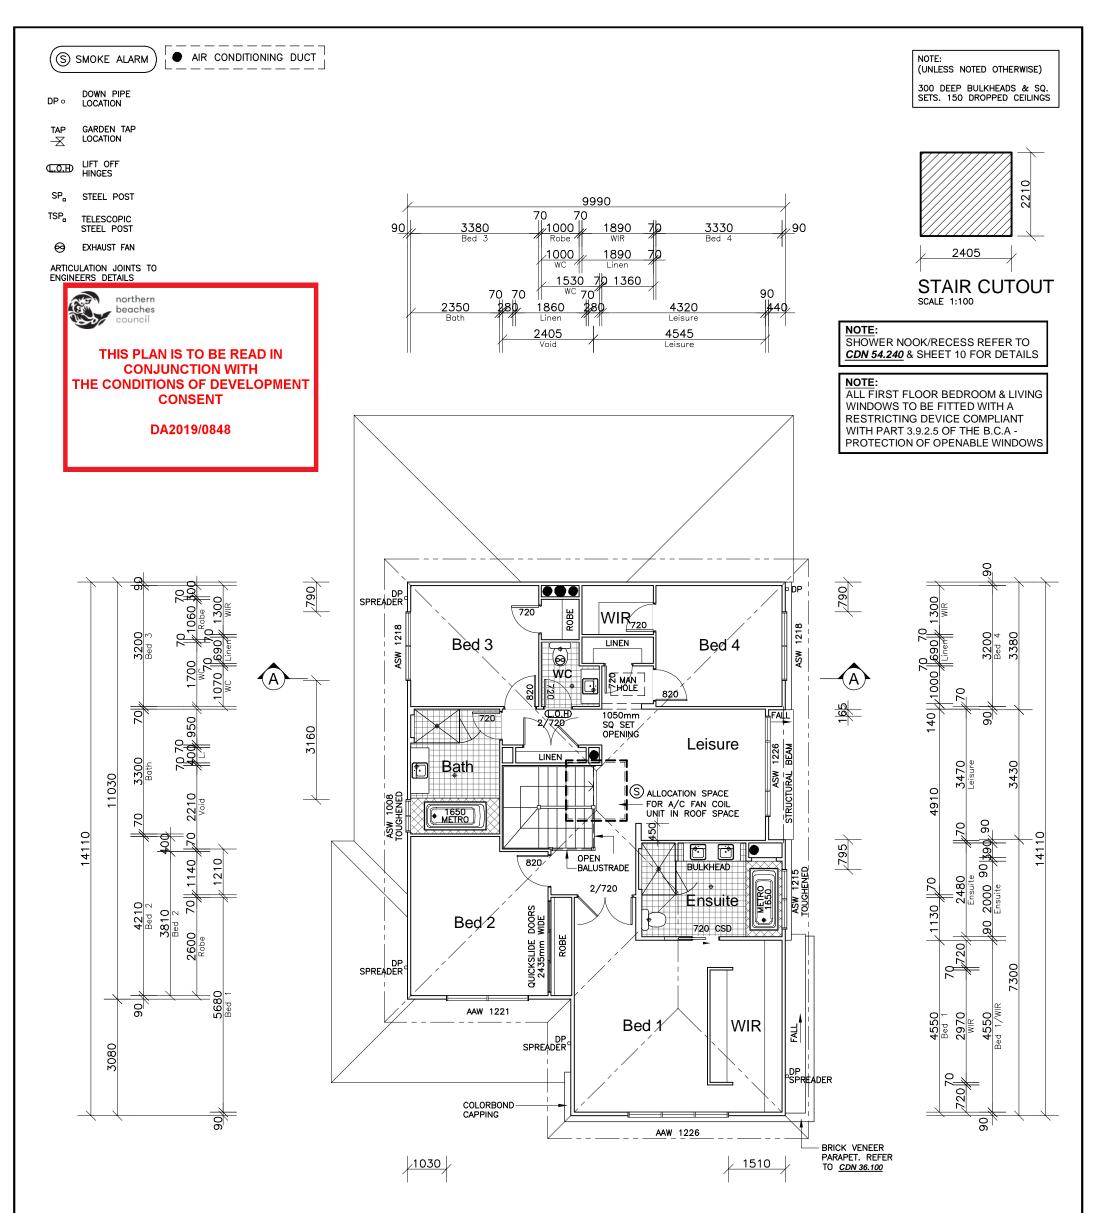

| CLIENT'S SIGNATURE:                                                     | DATE:                                                                              |                          |                                         |                                   |  |  |
|-------------------------------------------------------------------------|------------------------------------------------------------------------------------|--------------------------|-----------------------------------------|-----------------------------------|--|--|
| ClarendonHomes                                                          | © ALL RIGHTS RESERVED<br>This plan is the property of<br>CLARENDON HOMES (NSW) P/L | PRODUCT:<br>OCEANSIDE 36 | CLIENT:<br>Mr. MARTIN                   | DA DRAWINGS                       |  |  |
|                                                                         | Any copying or altering<br>of the drawing shall not be                             | Classic                  | Mrs. MARTIN                             | DRAWN: DATE: Rev:<br>PG. 15.05.19 |  |  |
| BL No. 2298C<br>ABN 18 003 892 706                                      | undertaken without written<br>permission from                                      | L/H Garage               | SITE ADDRESS:<br>Lot 33 No 11 D.P 24593 | RATIO @ A3: CHECKED: E            |  |  |
| Clarendon Homes (NSW) P/L<br>21 Solent Circuit, Baulkham Hills NSW 2153 | CLARENDON HOMES (NSW) P/L<br># DIMENSIONS TO BE READ IN                            | Sapphire Specification   |                                         | SHEET: 5 JOB No: 2991.36.3.3 NSM  |  |  |