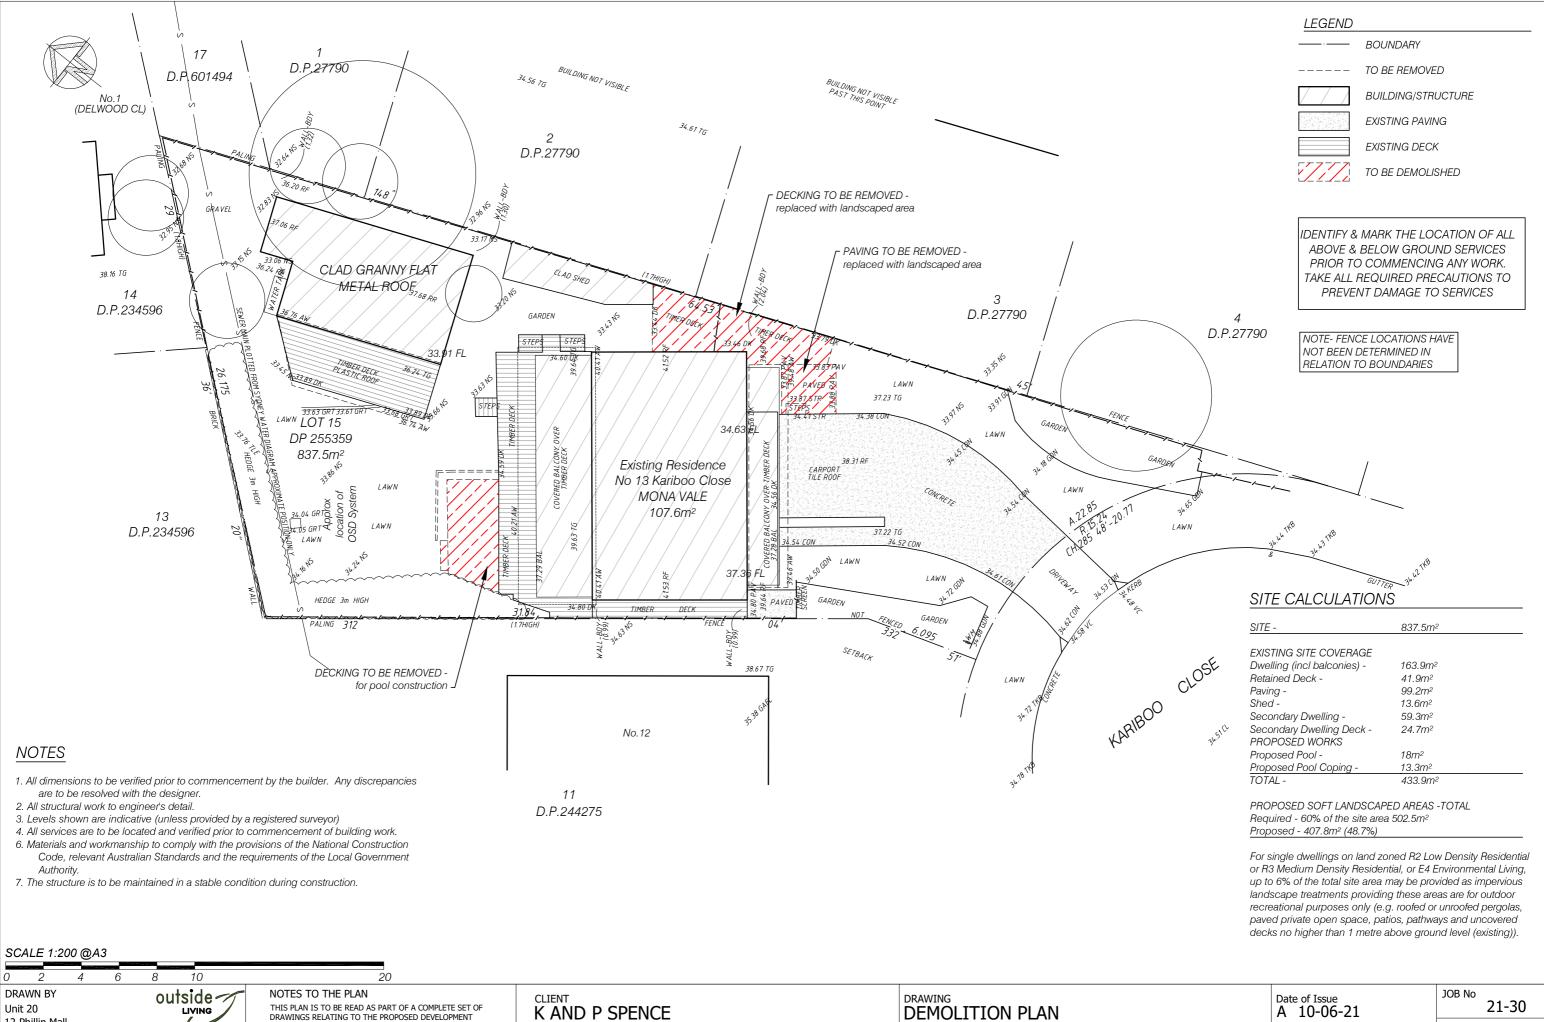

Proposed Concrete Pool 18m² 23,500 litres RL 34.59

## POOL DETAIL

LEVELS SHOWN INDICATE FINISHED LEVEL

**ABOVE** 

- OR BELOW EXISTING GROUND LEVELS

SCALE 1:100 @A3

DRAWN BY Unit 20 12 Phillip Mall West Pymble 2073

Phone 9440 5451 Facsimile 9402 6499 ABN 97 077 163 663

K AND P SPENCE 13 KARIBOO CLOSE MONA VALE

POOL DETAIL PROPOSED SWIMMING POOL

Date of Issue A 10-06-21 B 15-06-21

JOB No 21-30 **ISSUE** В

DWG No

SECTION X-X SECTION Y-Y

SCALE 1:100 @A3

DRAWN BY Unit 20 12 Phillip Mall West Pymble 2073