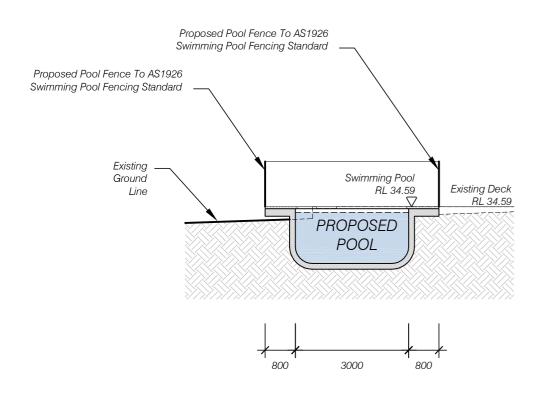

Proposed Concrete Pool 18m² 23,500 litres RL 34.59

## POOL DETAIL

LEVELS SHOWN INDICATE FINISHED LEVEL

**ABOVE** 

- OR BELOW EXISTING GROUND LEVELS

SCALE 1:100 @A3

DRAWN BY Unit 20 12 Phillip Mall West Pymble 2073

Phone 9440 5451 Facsimile 9402 6499 ABN 97 077 163 663

K AND P SPENCE 13 KARIBOO CLOSE MONA VALE

POOL DETAIL PROPOSED SWIMMING POOL

Date of Issue A 10-06-21 B 15-06-21

JOB No 21-30 **ISSUE** В

DWG No

SECTION X-X SECTION Y-Y

SCALE 1:100 @A3

DRAWN BY Unit 20 12 Phillip Mall West Pymble 2073