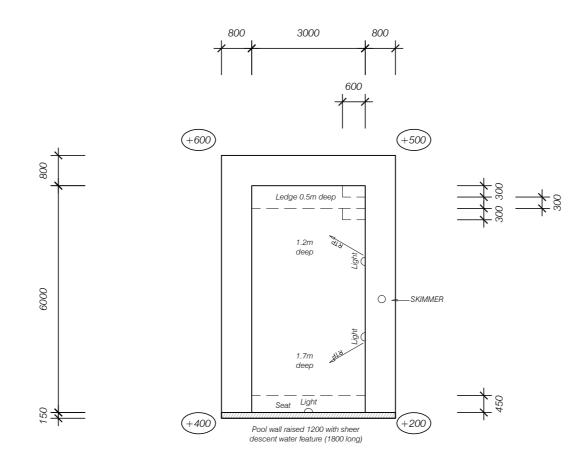

Proposed Concrete Pool 18m² 23,500 litres RL 34.59

## POOL DETAIL

LEVELS SHOWN INDICATE FINISHED LEVEL

**ABOVE** 

- OR BELOW EXISTING GROUND LEVELS

SCALE 1:100 @A3

DRAWN BY Unit 20 12 Phillip Mall West Pymble 2073

Phone 9440 5451 Facsimile 9402 6499 ABN 97 077 163 663

K AND P SPENCE 13 KARIBOO CLOSE MONA VALE

POOL DETAIL PROPOSED SWIMMING POOL

Date of Issue A 10-06-21 B 15-06-21

JOB No 21-30 **ISSUE** В

DWG No

SECTION X-X SECTION Y-Y

SCALE 1:100 @A3

DRAWN BY Unit 20 12 Phillip Mall West Pymble 2073