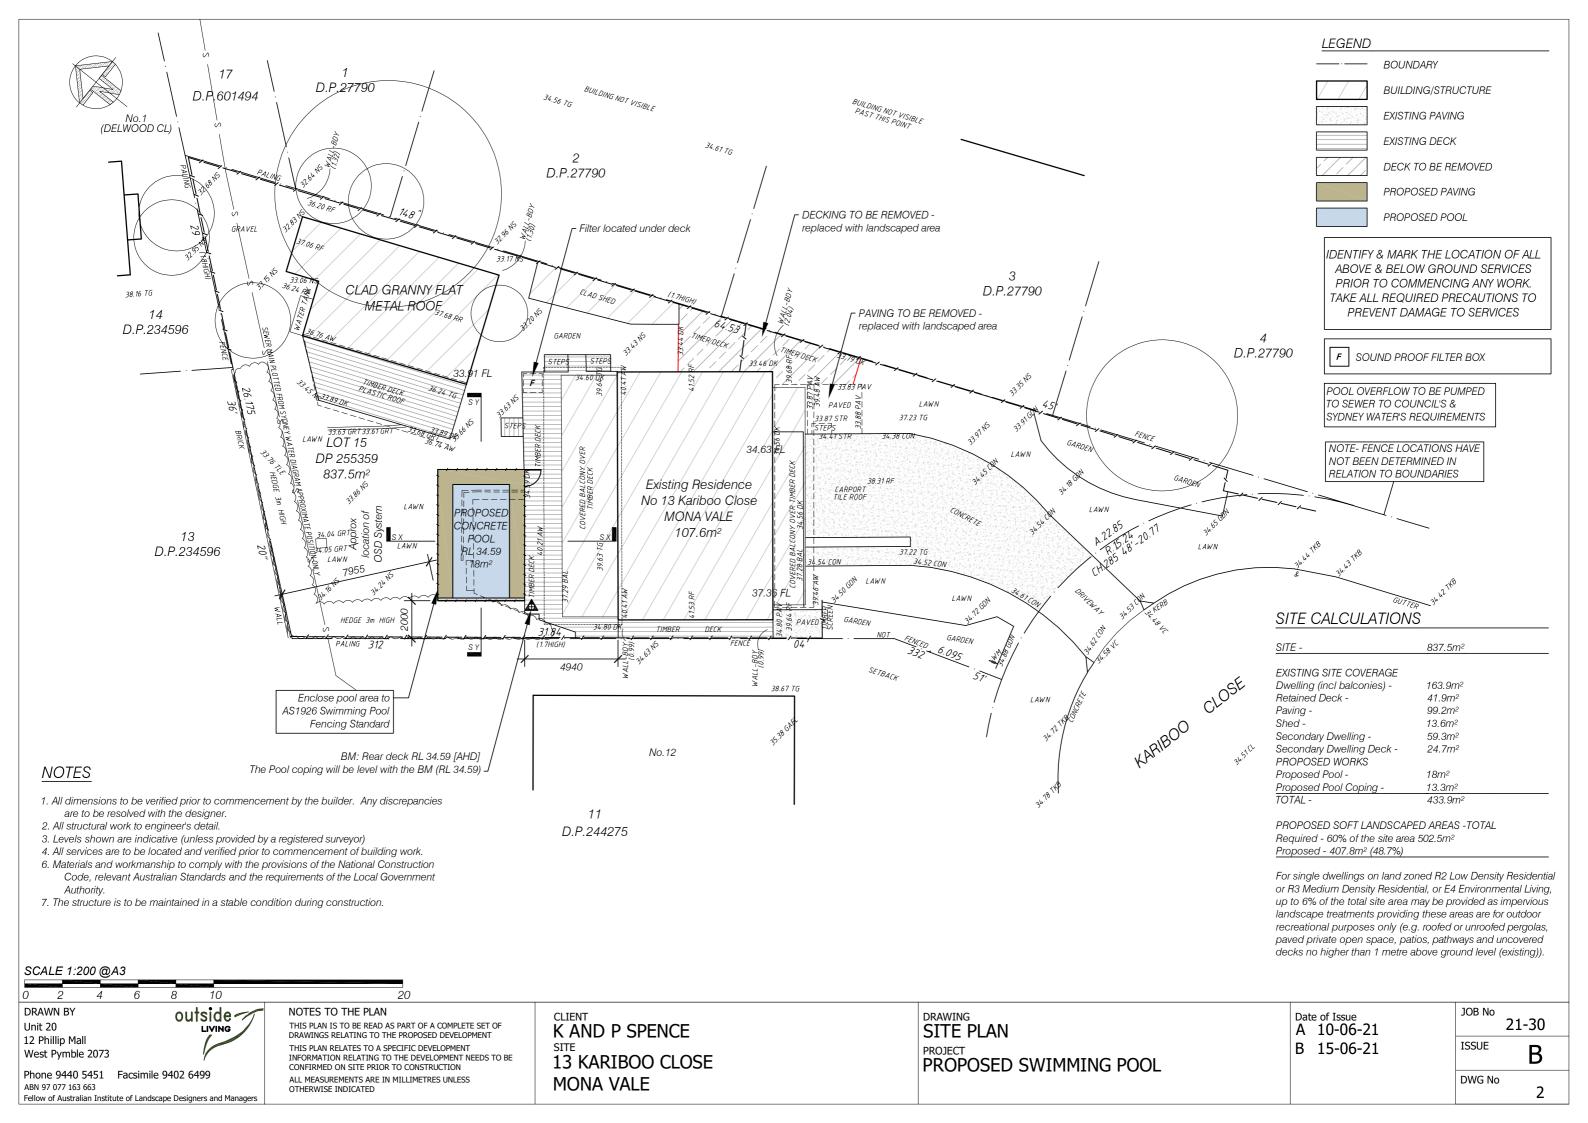

Proposed Concrete Pool 18m² 23,500 litres RL 34.59

## POOL DETAIL

LEVELS SHOWN INDICATE FINISHED LEVEL

**ABOVE** 

- OR BELOW EXISTING GROUND LEVELS

SCALE 1:100 @A3

DRAWN BY Unit 20 12 Phillip Mall West Pymble 2073

Phone 9440 5451 Facsimile 9402 6499 ABN 97 077 163 663

K AND P SPENCE 13 KARIBOO CLOSE MONA VALE

POOL DETAIL PROPOSED SWIMMING POOL

Date of Issue A 10-06-21 B 15-06-21

JOB No 21-30 **ISSUE** В

DWG No

SECTION X-X SECTION Y-Y

SCALE 1:100 @A3

DRAWN BY Unit 20 12 Phillip Mall West Pymble 2073