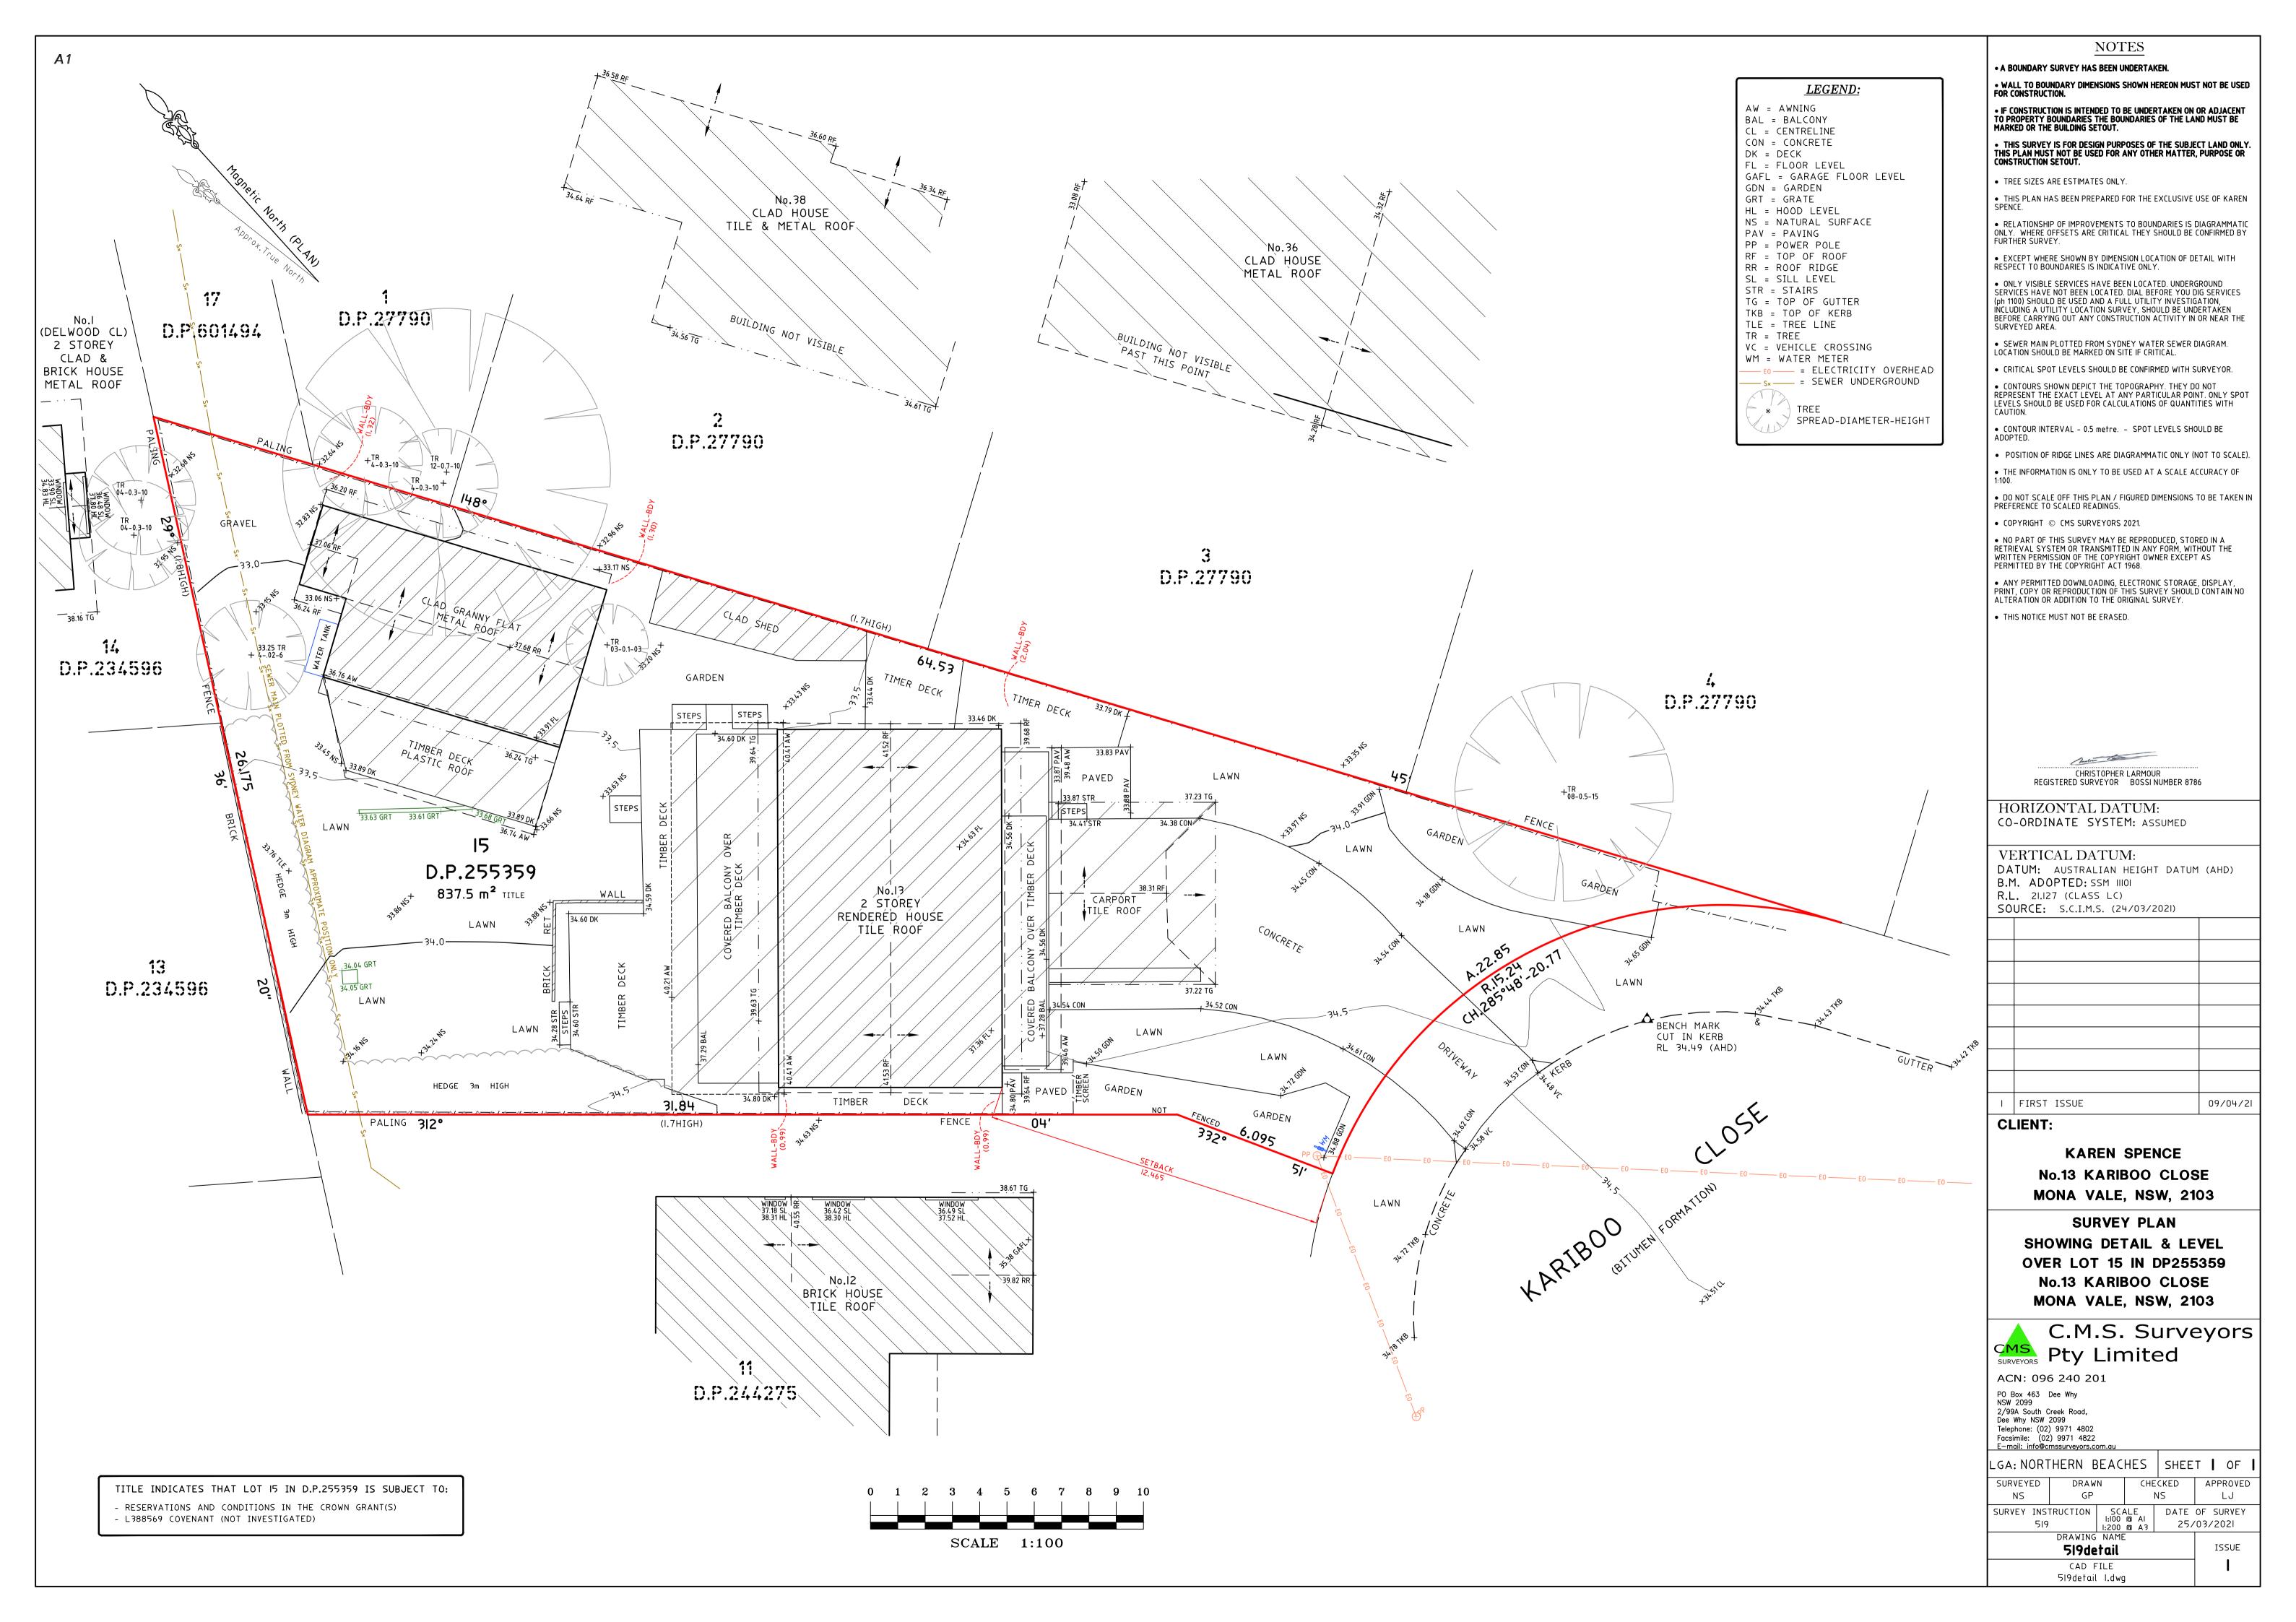

Proposed Concrete Pool 18m² 23,500 litres RL 34.59

## POOL DETAIL

LEVELS SHOWN INDICATE FINISHED LEVEL

**ABOVE** 

- OR BELOW EXISTING GROUND LEVELS

SCALE 1:100 @A3

DRAWN BY Unit 20 12 Phillip Mall West Pymble 2073

Phone 9440 5451 Facsimile 9402 6499 ABN 97 077 163 663

K AND P SPENCE 13 KARIBOO CLOSE MONA VALE

POOL DETAIL PROPOSED SWIMMING POOL

Date of Issue A 10-06-21 B 15-06-21

JOB No 21-30 **ISSUE** В

DWG No

SECTION X-X SECTION Y-Y

SCALE 1:100 @A3

DRAWN BY Unit 20 12 Phillip Mall West Pymble 2073