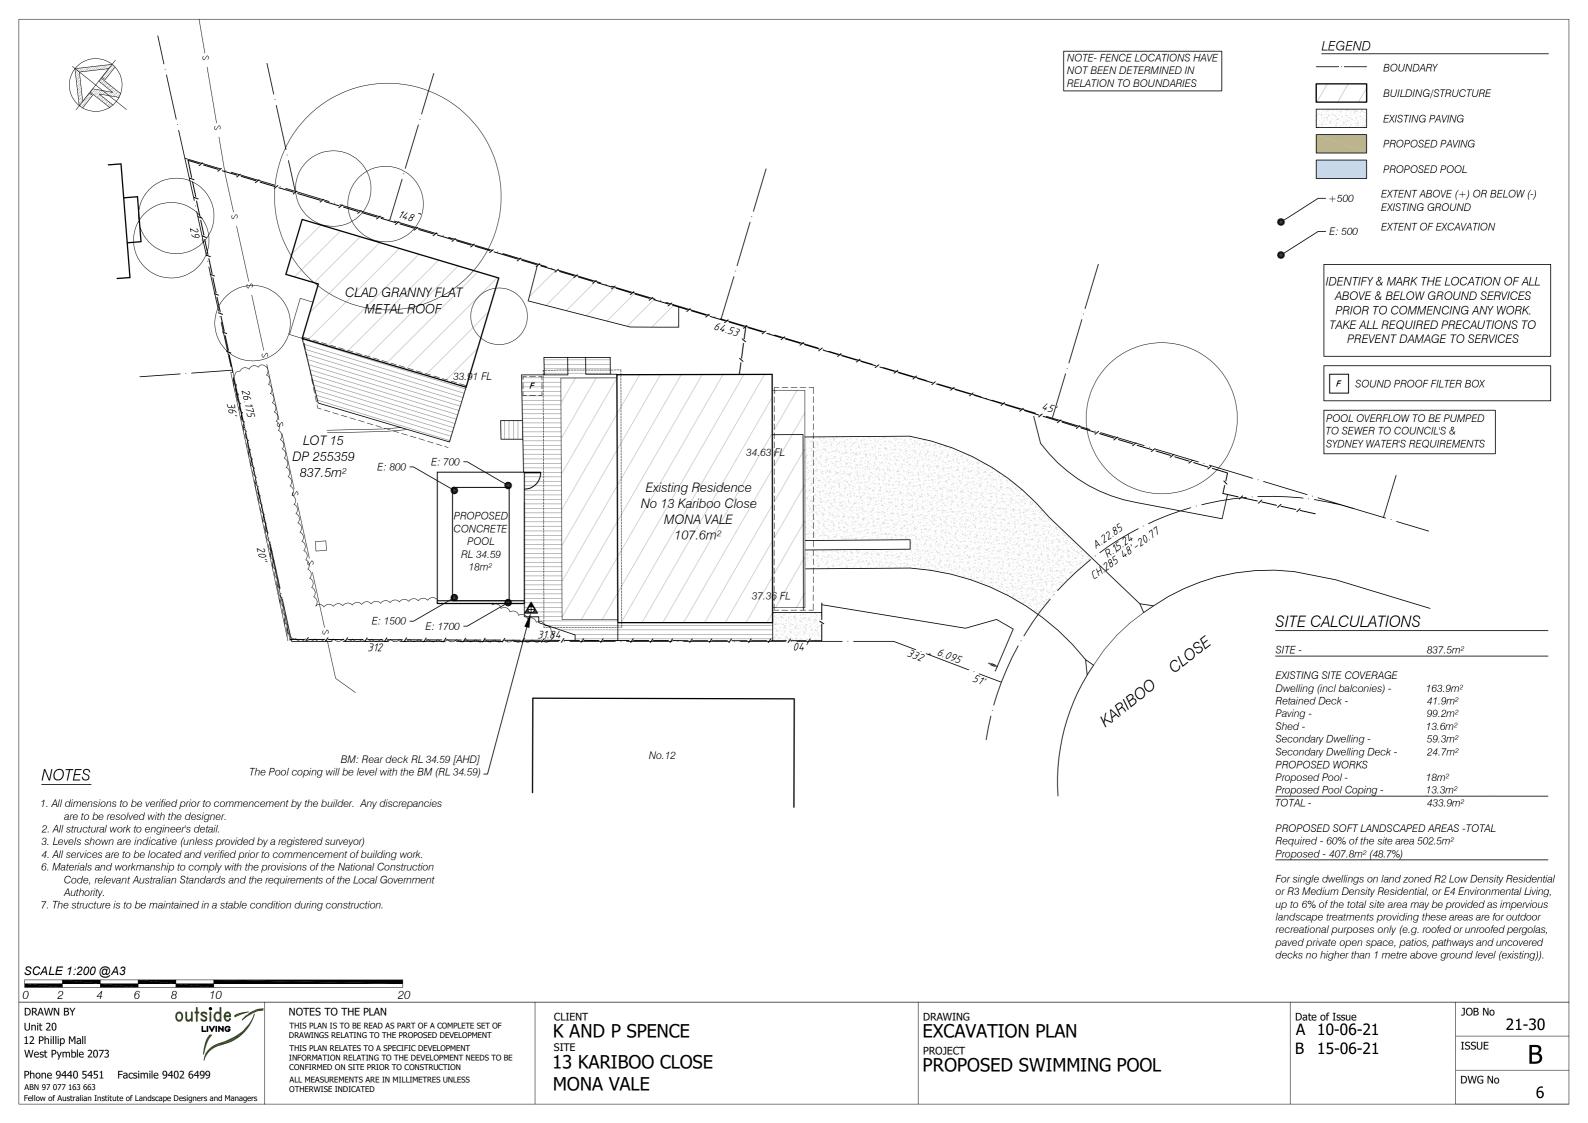

Proposed Concrete Pool 18m² 23,500 litres RL 34.59

DRAWING SECTIONS PROPOSED SWIMMING POOL Date of Issue A 10-06-21 B 15-06-21 JOB No 21-30

ISSUE В

DWG No

12 Phillip Mall West Pymble 2073 Phone 9440 5451 Facsimile 9402 6499 ABN 97 077 163 663 Fellow of Australian Institute of Landscape Designers and Managers

13 KARIBOO CLOSE MONA VALE

PROPOSED SWIMMING POOL

B 15-06-21

**ISSUE** В

DWG No