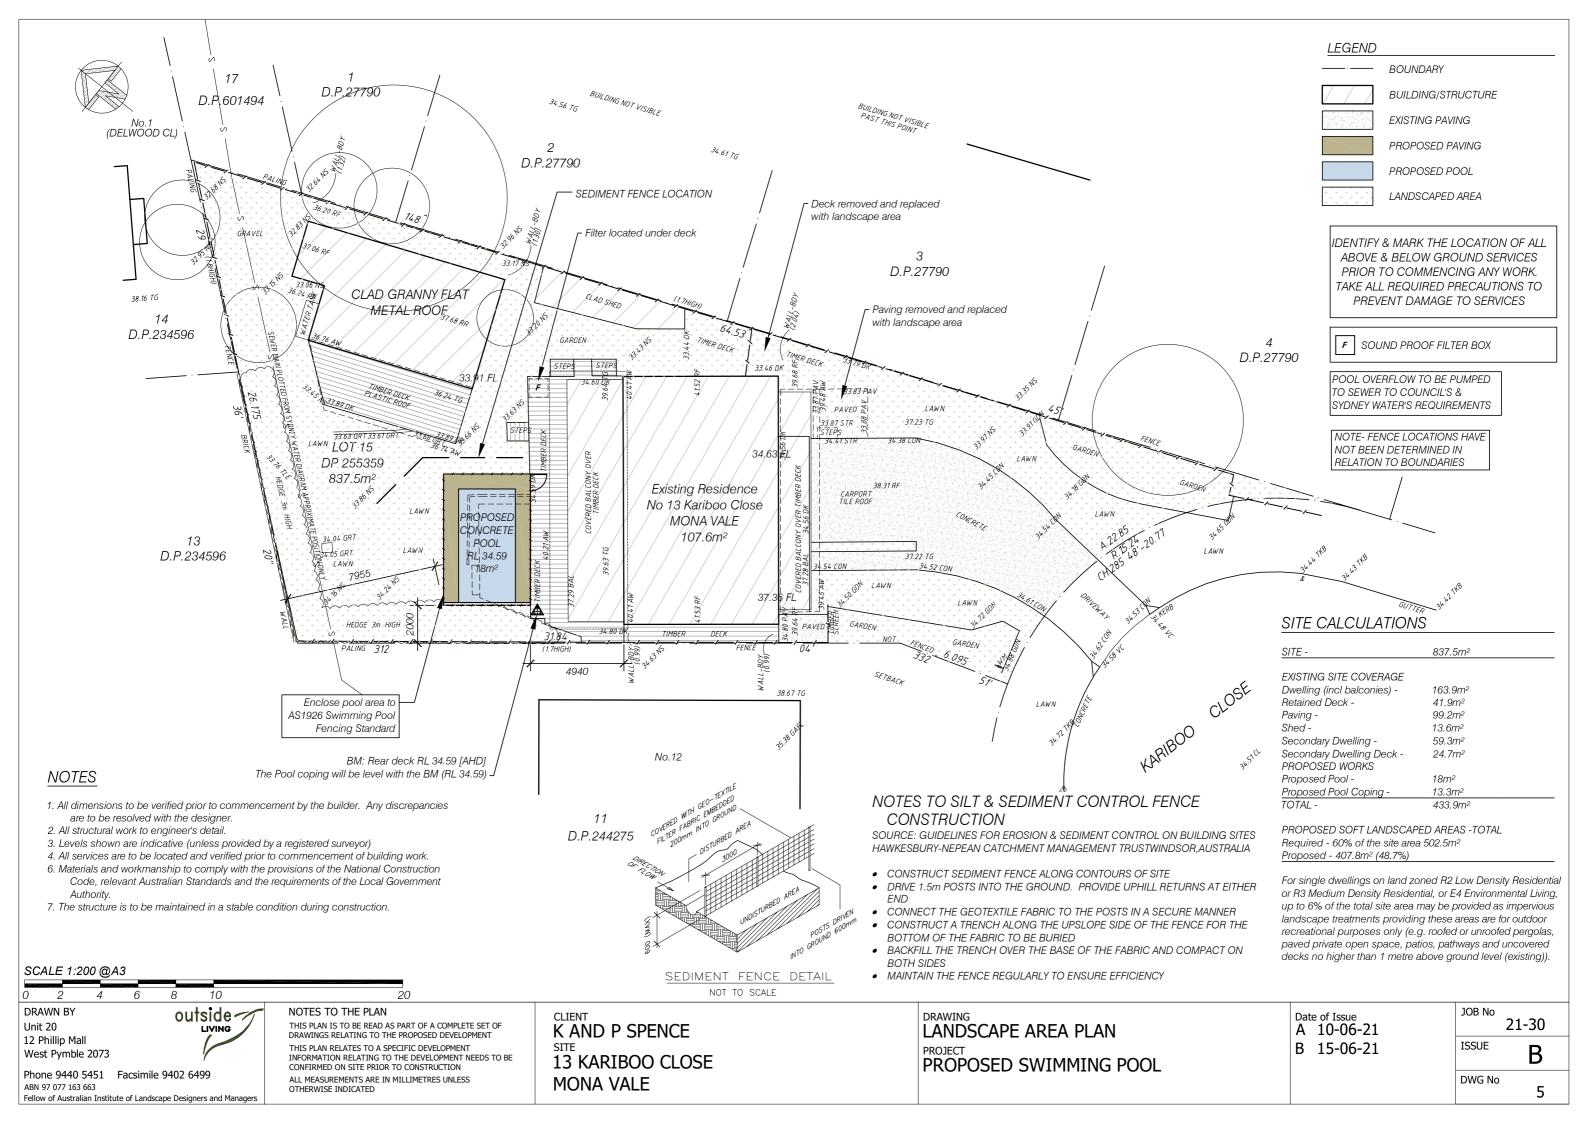

Proposed Concrete Pool 18m² 23,500 litres RL 34.59

Fellow of Australian Institute of Landscape Designers and Managers

outside ~

LIVING

NOTES TO THE PLAN THIS PLAN IS TO BE READ AS PART OF A COMPLETE SET OF DRAWINGS RELATING TO THE PROPOSED DEVELOPMENT THIS PLAN RELATES TO A SPECIFIC DEVELOPMENT INFORMATION RELATING TO THE DEVELOPMENT NEEDS TO BE CONFIRMED ON SITE PRIOR TO CONSTRUCTION ALL MEASUREMENTS ARE IN MILLIMETRES UNLESS OTHERWISE INDICATED

K AND P SPENCE 13 KARIBOO CLOSE MONA VALE

POOL DETAIL PROPOSED SWIMMING POOL

Date of Issue A 10-06-21 B 15-06-21

JOB No 21-30 **ISSUE** В

DWG No

SECTION X-X SECTION Y-Y

SCALE 1:100 @A3

DRAWN BY Unit 20 12 Phillip Mall West Pymble 2073

THIS PLAN RELATES TO A SPECIFIC DEVELOPMENT INFORMATION RELATING TO THE DEVELOPMENT NEEDS TO BE CONFIRMED ON SITE PRIOR TO CONSTRUCTION ALL MEASUREMENTS ARE IN MILLIMETRES UNLESS

K AND P SPENCE 13 KARIBOO CLOSE MONA VALE

13 KARIBOO CLOSE MONA VALE

PROPOSED SWIMMING POOL

B 15-06-21

**ISSUE** В

DWG No