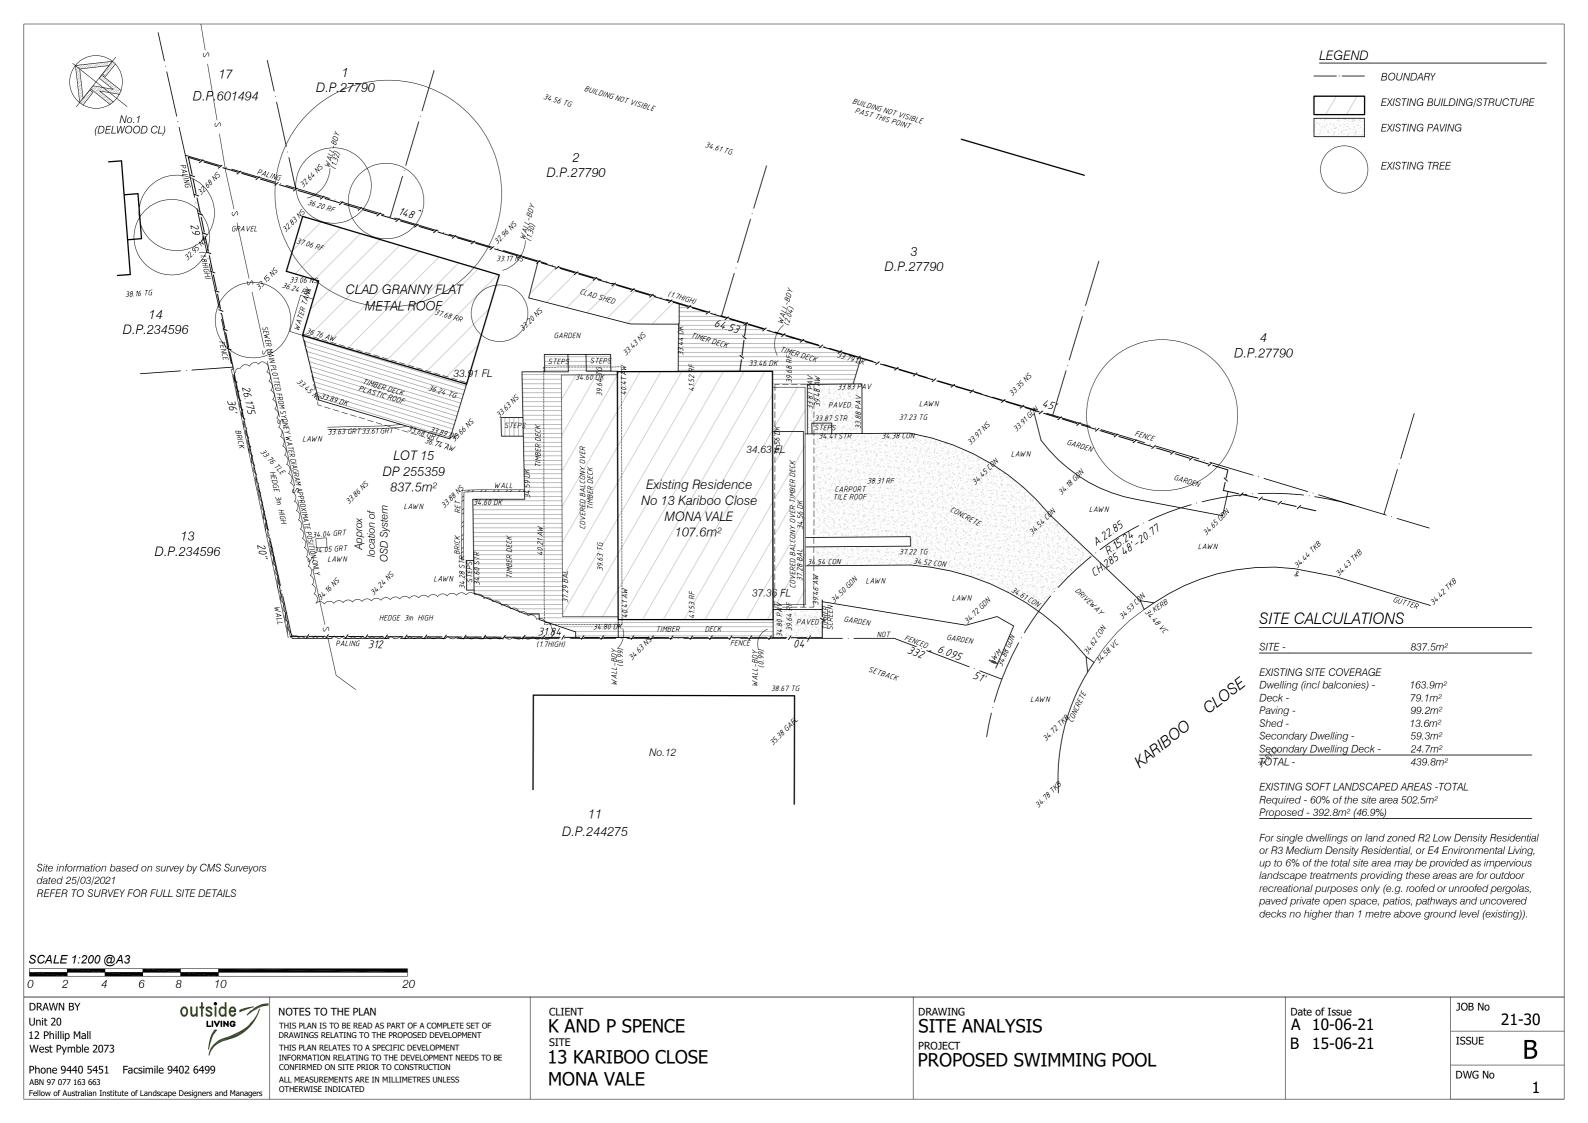

Proposed Concrete Pool 18m² 23,500 litres RL 34.59

## POOL DETAIL

LEVELS SHOWN INDICATE FINISHED LEVEL

**ABOVE** 

- OR BELOW EXISTING GROUND LEVELS

SCALE 1:100 @A3

DRAWN BY Unit 20 12 Phillip Mall West Pymble 2073

Phone 9440 5451 Facsimile 9402 6499 ABN 97 077 163 663

K AND P SPENCE 13 KARIBOO CLOSE MONA VALE

POOL DETAIL PROPOSED SWIMMING POOL

Date of Issue A 10-06-21 B 15-06-21

JOB No 21-30 **ISSUE** В

DWG No

SECTION X-X SECTION Y-Y

SCALE 1:100 @A3

DRAWN BY Unit 20 12 Phillip Mall West Pymble 2073