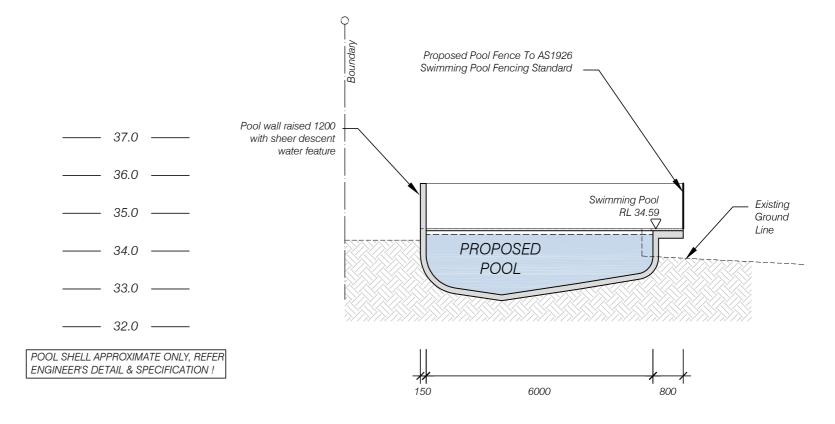

## POOL DETAIL

LEVELS SHOWN INDICATE FINISHED LEVEL

**ABOVE** 

- OR BELOW EXISTING GROUND LEVELS

SCALE 1:100 @A3

DRAWN BY Unit 20 12 Phillip Mall West Pymble 2073

Phone 9440 5451 Facsimile 9402 6499 ABN 97 077 163 663

K AND P SPENCE 13 KARIBOO CLOSE MONA VALE

POOL DETAIL PROPOSED SWIMMING POOL

Date of Issue A 10-06-21 B 15-06-21

JOB No 21-30 **ISSUE** В

DWG No

SECTION X-X SECTION Y-Y

SCALE 1:100 @A3

DRAWN BY Unit 20 12 Phillip Mall West Pymble 2073

DRAWING SECTIONS PROPOSED SWIMMING POOL Date of Issue A 10-06-21 B 15-06-21 JOB No 21-30

ISSUE В

DWG No

12 Phillip Mall West Pymble 2073 Phone 9440 5451 Facsimile 9402 6499 ABN 97 077 163 663 Fellow of Australian Institute of Landscape Designers and Managers