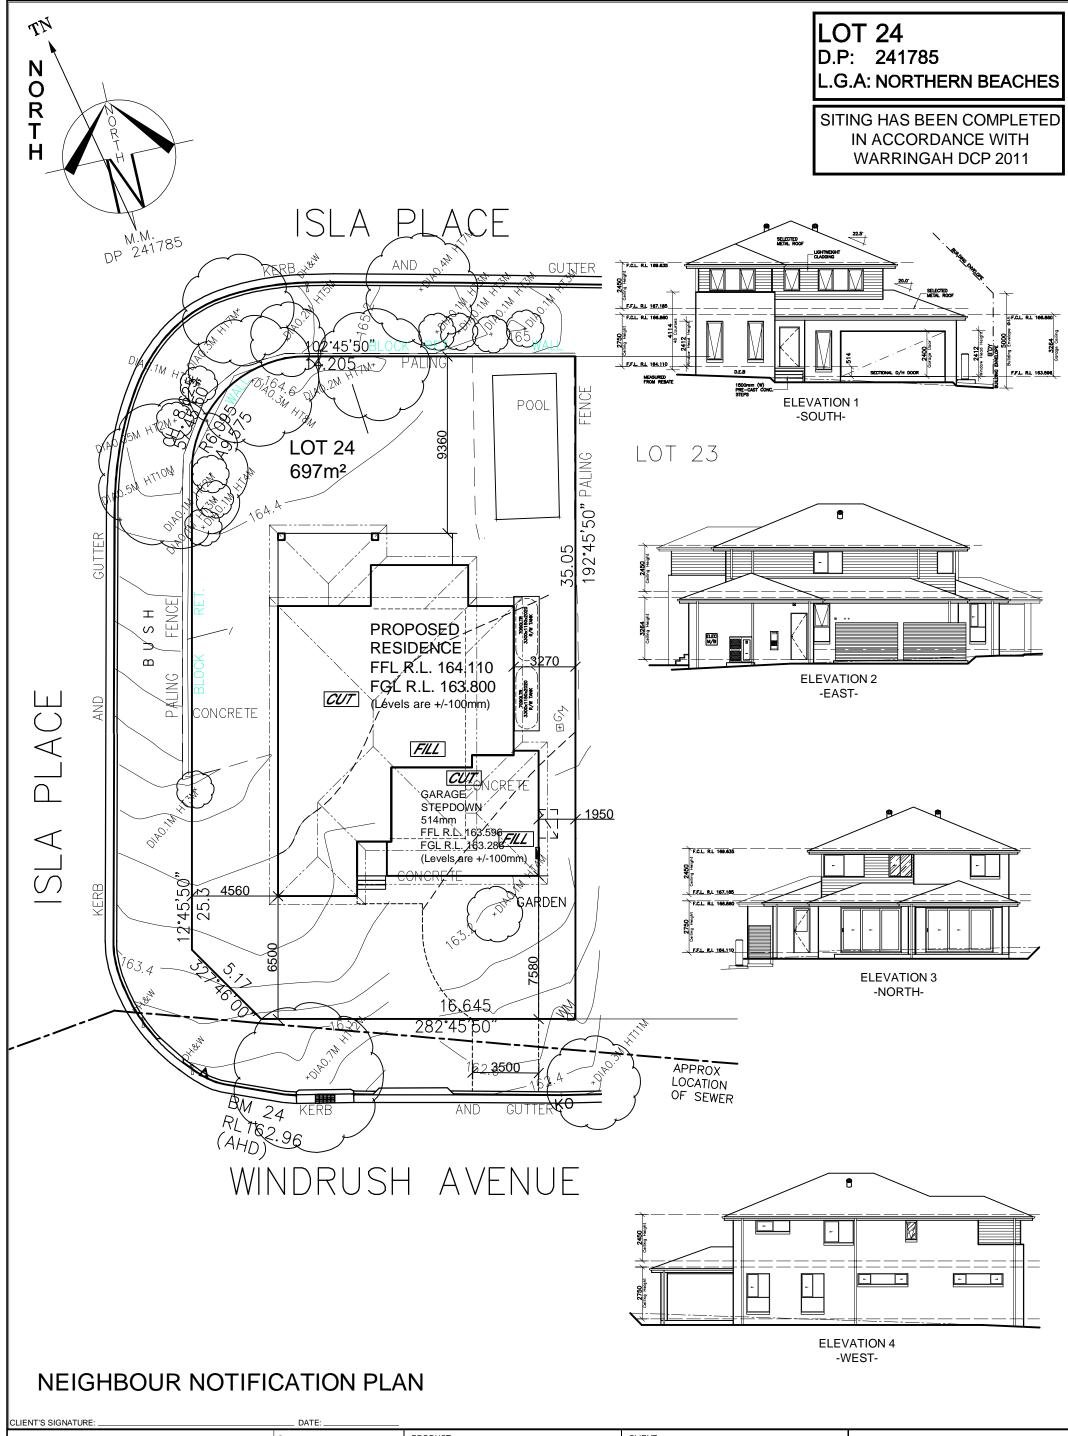

| CLIENT'S SIGNATURE: | DATE:                                                                                          |                         |                                 |                      |                           |      |
|---------------------|------------------------------------------------------------------------------------------------|-------------------------|---------------------------------|----------------------|---------------------------|------|
| ClarendonHomes      | © ALL RIGHTS RESERVED<br>This plan is the property of<br>CLARENDON HOMES (NSW) P/L             | Classic                 | CLIENT:<br>Mr. NICHOLS          | DA DRAWINGS          |                           |      |
|                     | of the drawing shall not be                                                                    |                         | Mrs. NICHOLS<br>SITE ADDRESS:   | DRAWN:<br>PG.        | DATE:<br>07.09.20         | Rev: |
| ABN 18 003 892 706  | undertaken without written<br>permission from<br>CLARENDON HOMES (NSW) P/L                     | R/H Garage              | Lot 24, No.30, D.P: 241785      | RATIO @ A3:<br>1:200 | CHECKED:<br>MCA           | E    |
|                     | # ALL DIMENSIONS TO STRUCTURAL<br>ELEMENTS. DIMENSIONS TO BE READ<br>IN PREFERENCE TO SCALING. | Evolution Specification | Windrush Avenue<br>BELROSE 2085 | SHEET:<br>2.4        | <sup>JOB №</sup> 29914524 | NSW  |