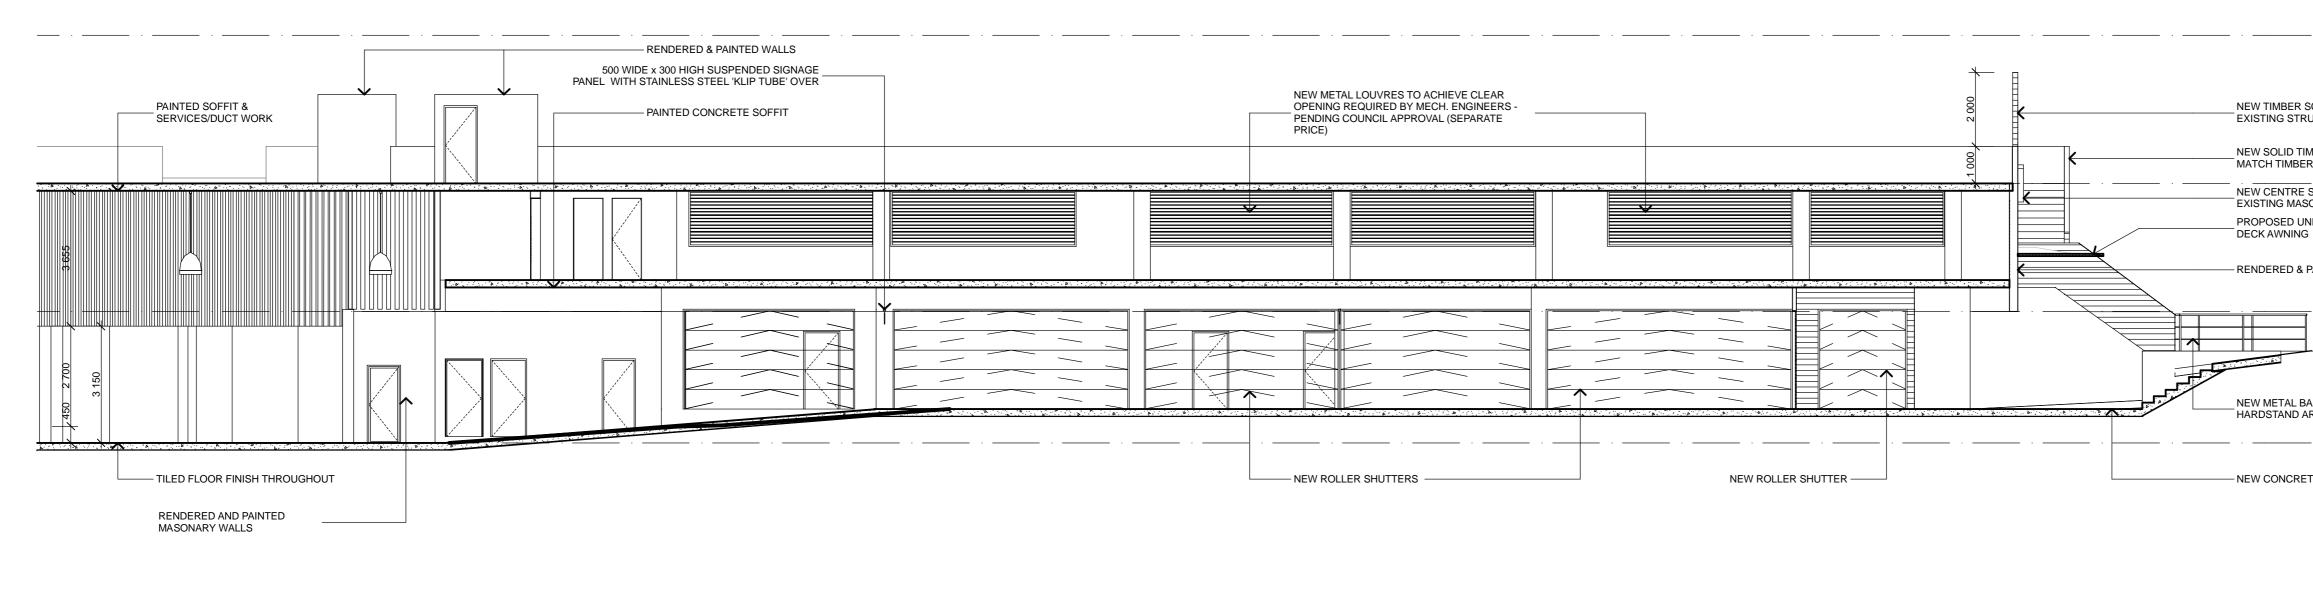

| DRAWING TITLE: | SCALE:          | DATE:                                                                          | CHECKED: |
|----------------|-----------------|--------------------------------------------------------------------------------|----------|
| SECTION B      | 1:100 @A1       | 11/03/08                                                                       |          |
|                | PROJECT NUMBER: | DRAWING NUMBER:                                                                | ISSUE:   |
|                | 07025           | AR 1602                                                                        | D        |
|                |                 | THIS DOCUMENT IS TO BE CHECKED AND VER<br>FER TO ARCHITECT PRIOR TO COMMENCEME |          |

M:\Projects\2007\07025 - Woolworths Dee Why\11.0 CAD\11.06 Master (pln's)\07025\_Master\_As built.pln

REF: 07025\_MASTER\_AS BUILT 1:100

1:100

REF: 07025\_MASTER\_AS BUILT

- NEW CONCRETE FLOOR SLAB

NEW TIMBER SCREEN FIXED TO