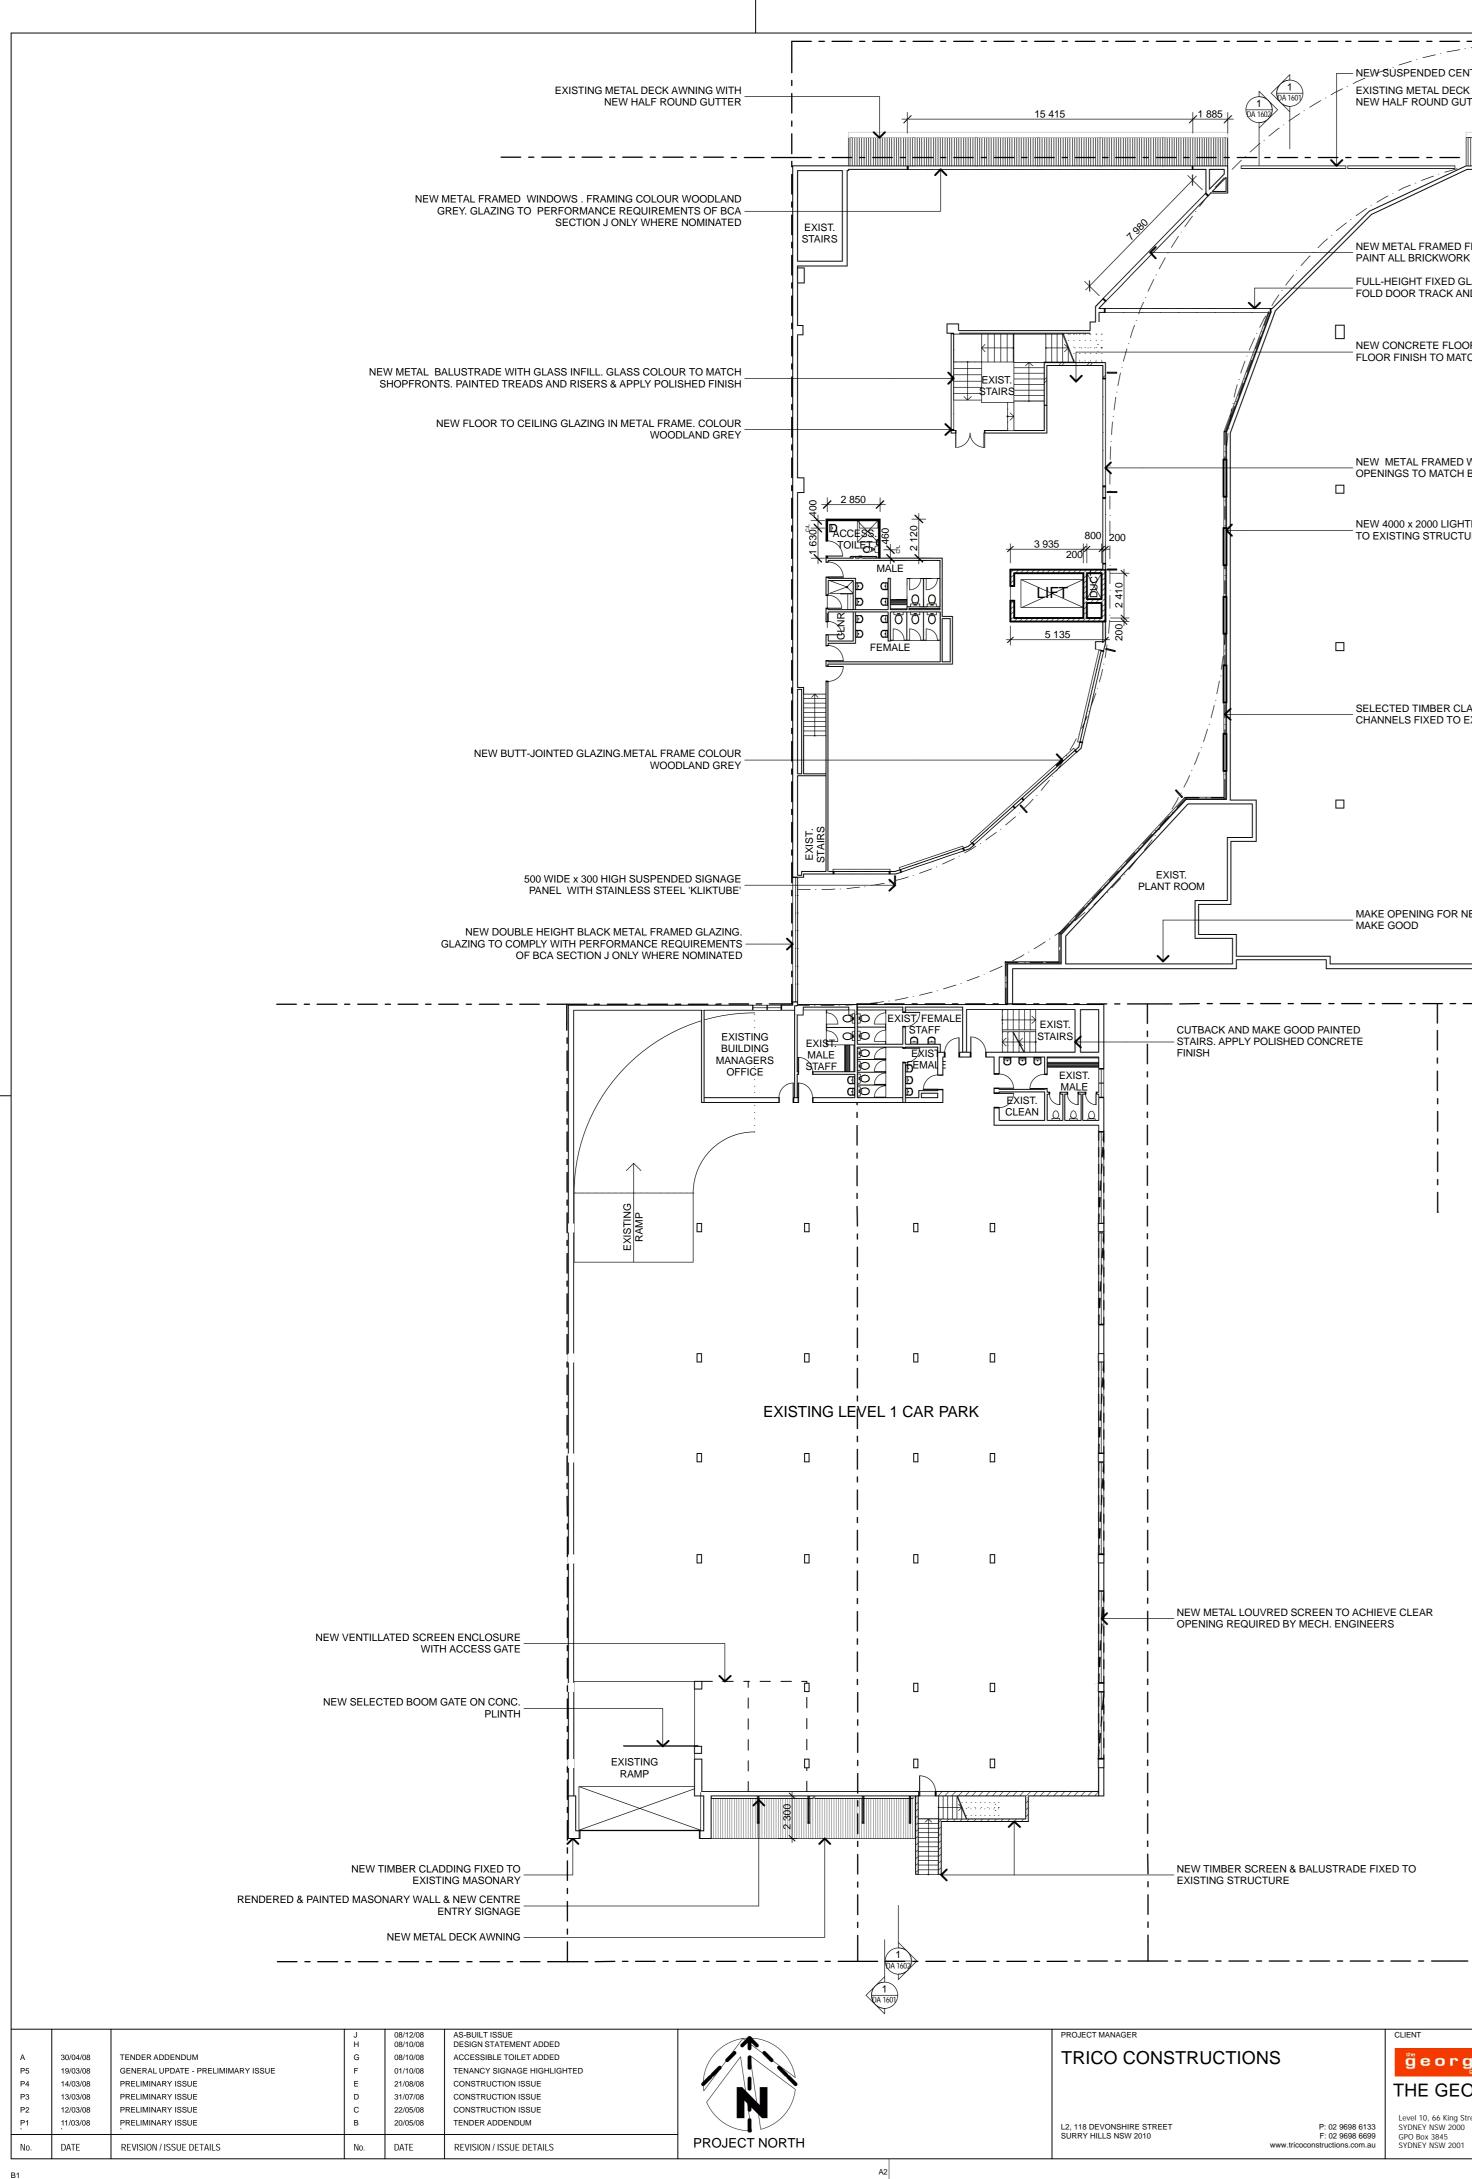

A4

M:\Projects\2007\07025 - Woolworths Dee Why\11.0 CAD\11.06 Master (pln's)\07025\_Master\_As built.pln

| بر 1 885 <sub>ل</sub>               | 1<br>(A 160)<br>(A 160)                 | - NEW-SUSPENDED CENTRE SIGNAGE<br>EXISTING METAL DECK AWNING WITH<br>NEW HALF ROUND GUTTER |                                       |           | <br>NEW TIMBER SCREEN FIXED | TO NEW SHS. |
|-------------------------------------|-----------------------------------------|--------------------------------------------------------------------------------------------|---------------------------------------|-----------|-----------------------------|-------------|
|                                     |                                         | []]]]]]]]]]]]]]]]]]]]]]]]]]]                                                               | ×                                     |           |                             |             |
| XZ                                  |                                         |                                                                                            |                                       |           |                             |             |
| 8 //i<br>1 / i                      |                                         | NEW METAL FRAMED FIXED GLAZING<br>PAINT ALL BRICKWORK                                      | . FRAMING TO MATCH SHOPFRONTS.        | RENDER &  | REPLACE EXISTING GUARD      | RAILS. MAKE |
|                                     |                                         | FULL-HEIGHT FIXED GLAZING IN MET<br>FOLD DOOR TRACK AND EXISTING SE                        | AL FRAME. BULKHEAD BELOW TO RURVICES. | JN BI-    |                             |             |
|                                     |                                         | NEW CONCRETE FLOOR SLAB.<br>FLOOR FINISH TO MATCH EXISTING                                 |                                       |           |                             |             |
|                                     |                                         |                                                                                            |                                       |           |                             |             |
|                                     |                                         | NEW METAL FRAMED WINDOW.<br>OPENINGS TO MATCH BELOW                                        |                                       |           |                             |             |
| K                                   |                                         | NEW 4000 x 2000 LIGHTBOXES FIXED<br>TO EXISTING STRUCTURE                                  |                                       |           |                             |             |
|                                     |                                         | I                                                                                          |                                       |           |                             |             |
|                                     |                                         | SELECTED TIMBER CLADDING ON ME<br>CHANNELS FIXED TO EXISTING STRU                          | TAL FURRING<br>CTURE.                 |           |                             |             |
|                                     |                                         | I                                                                                          |                                       |           |                             |             |
| EXIST.<br>PLANT ROOM                |                                         | MAKE OPENING FOR NEW A/C PLANT.<br>MAKE GOOD                                               |                                       |           |                             |             |
| CUTBACK AN<br>STAIRS. APP<br>FINISH | ID MAKE GOOD PAINT<br>LY POLISHED CONCR | TED<br>ETE                                                                                 |                                       |           | <br>·                       |             |
|                                     |                                         |                                                                                            |                                       | <br> <br> |                             | İ           |
|                                     |                                         |                                                                                            |                                       | I         |                             |             |
|                                     |                                         | I                                                                                          |                                       |           |                             |             |