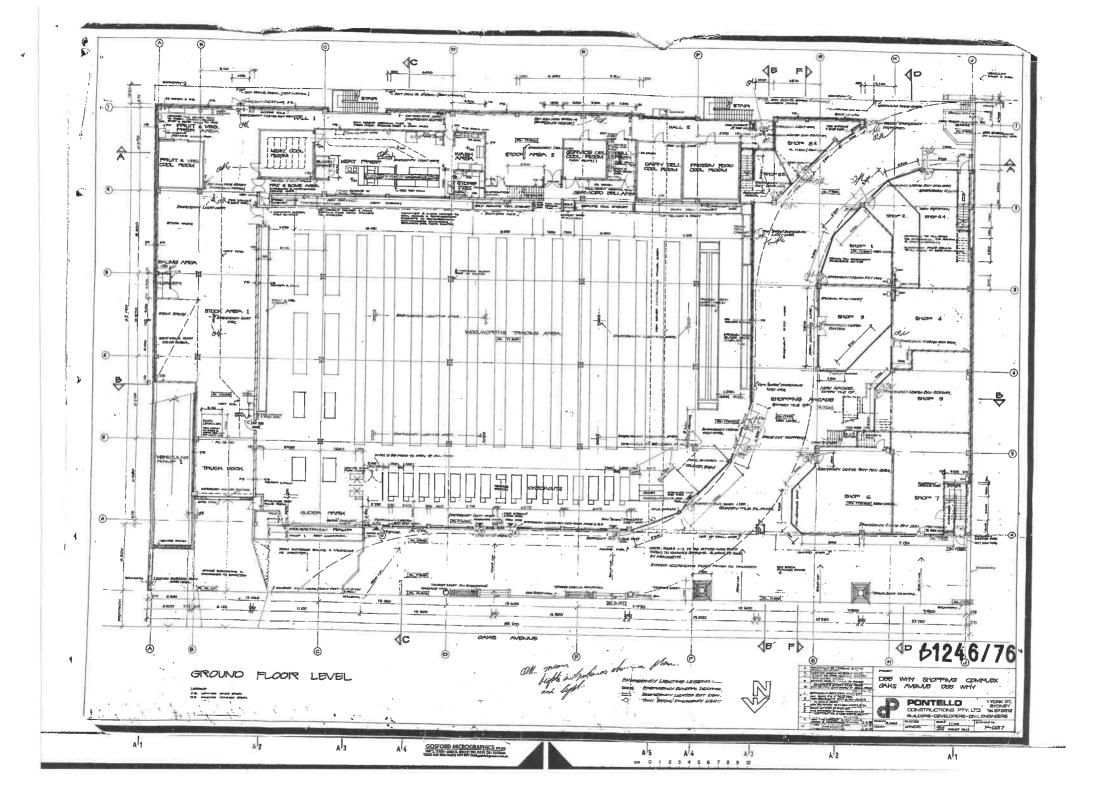

| NEW GREASE ARRESTOR PIT. REFER TO ENGINEERS<br>DETAILS FOR LOCATION AND SIZE                                                                                                                                                                                                                                                                                                                                                                                                                                                                                                                                                              |                 |                      |
|-------------------------------------------------------------------------------------------------------------------------------------------------------------------------------------------------------------------------------------------------------------------------------------------------------------------------------------------------------------------------------------------------------------------------------------------------------------------------------------------------------------------------------------------------------------------------------------------------------------------------------------------|-----------------|----------------------|
|                                                                                                                                                                                                                                                                                                                                                                                                                                                                                                                                                                                                                                           |                 |                      |
| NEW METAL FRAMED GLASS SHOPFRONTS & DOORS WITH COLOURBACK PANEL INFRONT OF BCA<br>EXISTING COLUMNS. GLAZING TO COMPLY WITH PERFORMANCE REQUIREMENTS OF BCA<br>SECTION J ONLY WHERE NOMINATED                                                                                                                                                                                                                                                                                                                                                                                                                                              | EXIST.          |                      |
| NEW METAL FRAMED GLASS SHOPFRONTS. COLOUR WOODLAND GREY                                                                                                                                                                                                                                                                                                                                                                                                                                                                                                                                                                                   |                 |                      |
| MATCH SHOPFRONTS. CUT-BACK STAIR. POLISHED CONC FINISH OR<br>SIMILAR APPROVED. MAKE GOOD                                                                                                                                                                                                                                                                                                                                                                                                                                                                                                                                                  | <br> <br>       |                      |
| NEW FLOOR TO SOFFIT MASONARY<br>PARTITION WALLS                                                                                                                                                                                                                                                                                                                                                                                                                                                                                                                                                                                           |                 |                      |
|                                                                                                                                                                                                                                                                                                                                                                                                                                                                                                                                                                                                                                           |                 |                      |
|                                                                                                                                                                                                                                                                                                                                                                                                                                                                                                                                                                                                                                           |                 |                      |
|                                                                                                                                                                                                                                                                                                                                                                                                                                                                                                                                                                                                                                           |                 |                      |
|                                                                                                                                                                                                                                                                                                                                                                                                                                                                                                                                                                                                                                           |                 |                      |
| NEW ROLLER SHUTTERS IN TIMBER SURROUNDS.                                                                                                                                                                                                                                                                                                                                                                                                                                                                                                                                                                                                  |                 |                      |
| NEW DOUBLE HEIGHT BLACK METAL FRAMED GLAZING.<br>GLAZING TO COMPLY WITH PERFORMANCE REQUIREMENTS                                                                                                                                                                                                                                                                                                                                                                                                                                                                                                                                          | EXIST<br>STAIRS | 3065 11 407          |
| OF BCA SECTION J ONLY WHERE NOMINATED  INSTALL NEW ATM TO MANUFACTURERS DETAILS. EXACT LOCATION TO BE DETERMINED ON SITE                                                                                                                                                                                                                                                                                                                                                                                                                                                                                                                  |                 | <u>-3065</u>         |
|                                                                                                                                                                                                                                                                                                                                                                                                                                                                                                                                                                                                                                           | <br>  <br>      |                      |
| REMOVE SHOPFRONTS & MASONARY SURROUNDS.<br>MAKE GOOD TO FLOOR, CEILING & WALLS. INSTALL<br>NEW ROLLER SHUTTERS IN TIMBER SURROUNDS                                                                                                                                                                                                                                                                                                                                                                                                                                                                                                        |                 | - dwy                |
|                                                                                                                                                                                                                                                                                                                                                                                                                                                                                                                                                                                                                                           |                 | EXIST RAMP           |
| 500 WIDE x 300 HIGH SUSPENDED SIGNAGE PANEL WITH                                                                                                                                                                                                                                                                                                                                                                                                                                                                                                                                                                                          |                 |                      |
| STAINLESS STEEL 'KLIKTUBE' ABOVE                                                                                                                                                                                                                                                                                                                                                                                                                                                                                                                                                                                                          |                 |                      |
| PROVIDE NEW OPENINGS. INSTALL NEW ROLLER<br>SHUTTERS. INSTALL NEW STEEL POSTS IN PLASTERBOARD<br>SURROUNDS                                                                                                                                                                                                                                                                                                                                                                                                                                                                                                                                |                 | ┝╗╲╴┆<br>┍╗╲╴┆<br>╞  |
|                                                                                                                                                                                                                                                                                                                                                                                                                                                                                                                                                                                                                                           | 0               |                      |
|                                                                                                                                                                                                                                                                                                                                                                                                                                                                                                                                                                                                                                           |                 |                      |
|                                                                                                                                                                                                                                                                                                                                                                                                                                                                                                                                                                                                                                           | - 1             |                      |
| NEW METAL FRAMED GLAZED BI-FOLDING DOORS                                                                                                                                                                                                                                                                                                                                                                                                                                                                                                                                                                                                  | çm 🗸            |                      |
| NEW ROLLER SHUTTER.                                                                                                                                                                                                                                                                                                                                                                                                                                                                                                                                                                                                                       | Ì↓              |                      |
|                                                                                                                                                                                                                                                                                                                                                                                                                                                                                                                                                                                                                                           |                 |                      |
| INSTALL NEW SURFACE MOUNTED BOLLARDS AS /// HARDSTAND // AREA<br>NOMINATED // AREA<br>REPLACE EXISTING BALUSTRADE WITH NEW BLACK // RL 20.30                                                                                                                                                                                                                                                                                                                                                                                                                                                                                              | EXIST.          |                      |
|                                                                                                                                                                                                                                                                                                                                                                                                                                                                                                                                                                                                                                           | Bounda          | ary 04 1600 -        |
| A     30/04/08     TENDER ADDENDUM     J     08/12/08     AS-BUILT ISSUE       P7     19/03/08     GENERAL UPDATE - PRELIMIMARY ISSUE     H     10/08/08     ATM/TICKET VALIDATION MACHINE LOCATED                                                                                                                                                                                                                                                                                                                                                                                                                                        |                 | PROJECT MANAGER      |
| P6       19/03/08       GENERAL UPDATE - PRELIMIMARY ISSUE       G       01/10/08       TENANCY SIGNAGE HIGHLIGHTED         P5       17/03/08       EGRESS DOOR ADDED TO SWITCH ROOM       F       21/08/08       CONSTRUCTION ISSUE         P4       14/03/08       PRELIMINARY ISSUE       E       31/07/08       CONSTRUCTION ISSUE         P3       13/03/08       PRELIMINARY ISSUE       D       23/05/08       CONSTRUCTION ISSUE         P2       12/03/08       PRELIMINARY ISSUE       C       22/05/08       CONSTRUCTION ISSUE         P1       11/03/08       PRELIMINARY ISSUE       B       20/05/08       TENDER ADDENDUM |                 | L2, 118 DEVONSHIRE S |
| No.     DATE     REVISION / ISSUE DETAILS     No.     DATE     REVISION / ISSUE DETAILS       B1     A2                                                                                                                                                                                                                                                                                                                                                                                                                                                                                                                                   |                 | SURRY HILLS NSW 201  |