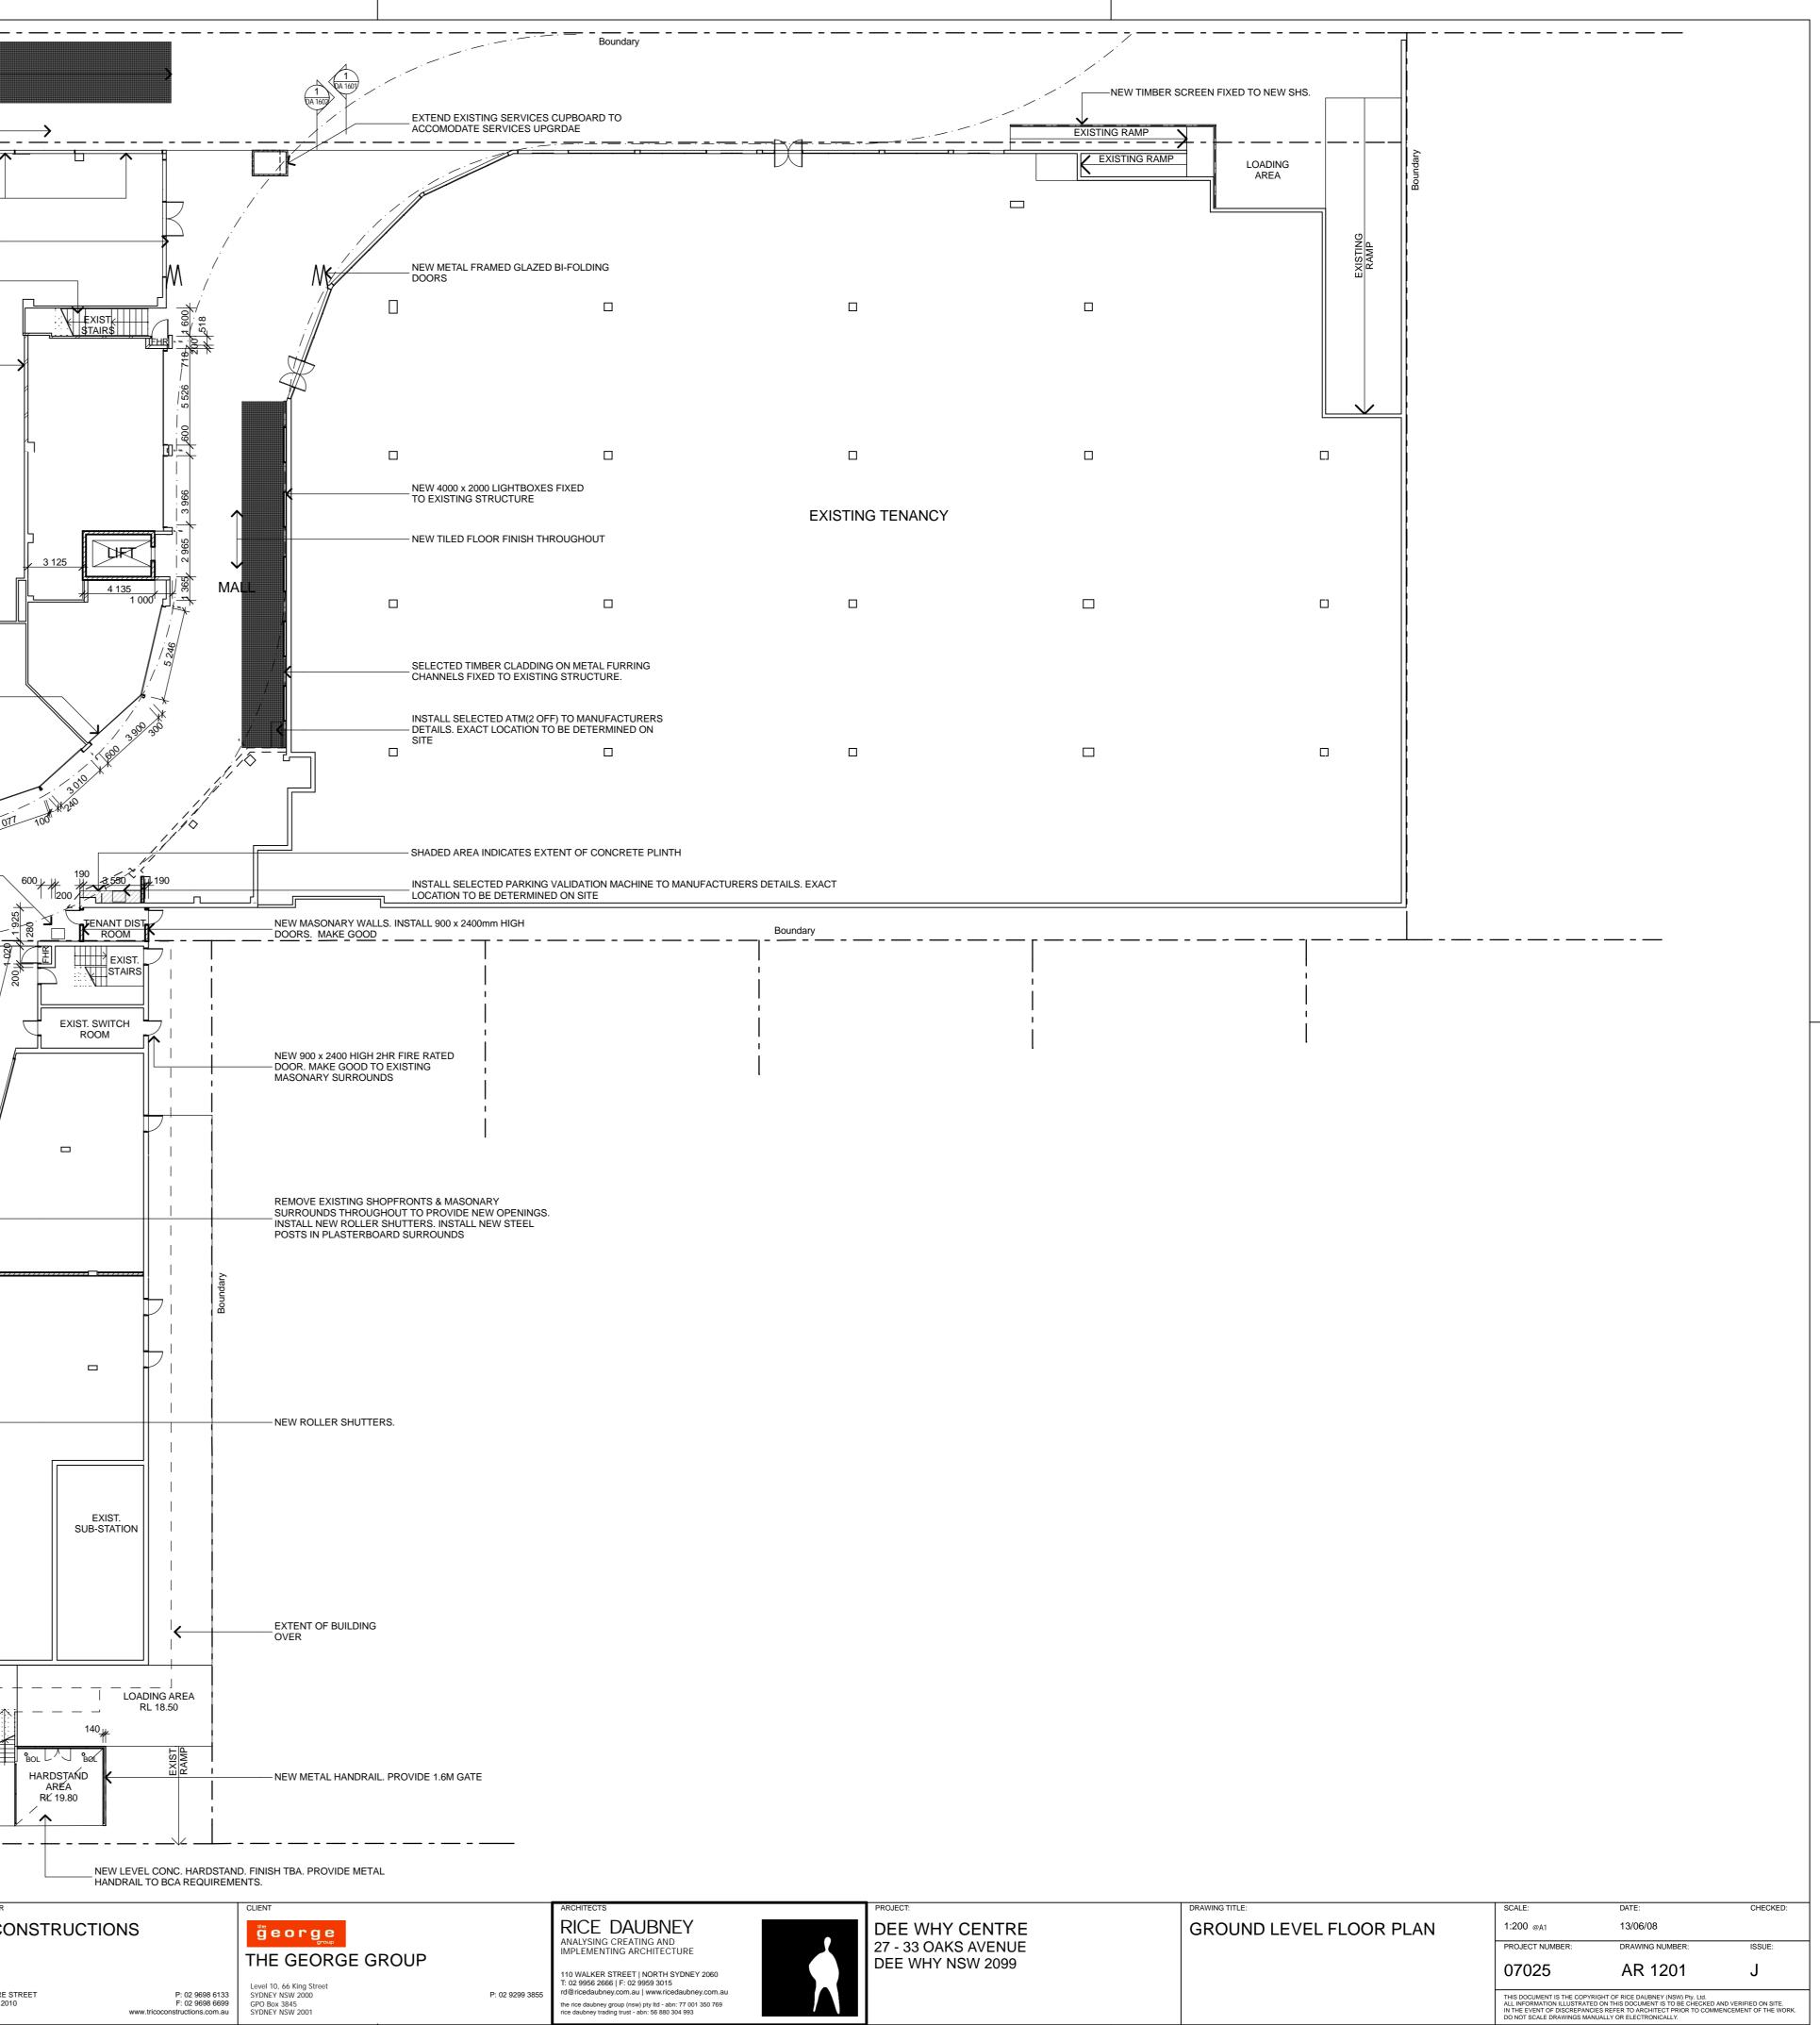

| NEW GREASE ARRESTOR PIT. REFER TO ENGINEERS<br>DETAILS FOR LOCATION AND SIZE                                                                                                                                                                                                                                                                                                                                                                                                                                                                                                                                                              |                 |                      |
|-------------------------------------------------------------------------------------------------------------------------------------------------------------------------------------------------------------------------------------------------------------------------------------------------------------------------------------------------------------------------------------------------------------------------------------------------------------------------------------------------------------------------------------------------------------------------------------------------------------------------------------------|-----------------|----------------------|
|                                                                                                                                                                                                                                                                                                                                                                                                                                                                                                                                                                                                                                           |                 |                      |
| NEW METAL FRAMED GLASS SHOPFRONTS & DOORS WITH COLOURBACK PANEL INFRONT OF BCA<br>EXISTING COLUMNS. GLAZING TO COMPLY WITH PERFORMANCE REQUIREMENTS OF BCA<br>SECTION J ONLY WHERE NOMINATED                                                                                                                                                                                                                                                                                                                                                                                                                                              | EXIST.          |                      |
| NEW METAL FRAMED GLASS SHOPFRONTS. COLOUR WOODLAND GREY                                                                                                                                                                                                                                                                                                                                                                                                                                                                                                                                                                                   |                 |                      |
| MATCH SHOPFRONTS. CUT-BACK STAIR. POLISHED CONC FINISH OR<br>SIMILAR APPROVED. MAKE GOOD                                                                                                                                                                                                                                                                                                                                                                                                                                                                                                                                                  | <br> <br>       |                      |
| NEW FLOOR TO SOFFIT MASONARY<br>PARTITION WALLS                                                                                                                                                                                                                                                                                                                                                                                                                                                                                                                                                                                           |                 |                      |
|                                                                                                                                                                                                                                                                                                                                                                                                                                                                                                                                                                                                                                           |                 |                      |
|                                                                                                                                                                                                                                                                                                                                                                                                                                                                                                                                                                                                                                           |                 |                      |
|                                                                                                                                                                                                                                                                                                                                                                                                                                                                                                                                                                                                                                           |                 |                      |
|                                                                                                                                                                                                                                                                                                                                                                                                                                                                                                                                                                                                                                           |                 |                      |
| NEW ROLLER SHUTTERS IN TIMBER SURROUNDS.                                                                                                                                                                                                                                                                                                                                                                                                                                                                                                                                                                                                  |                 |                      |
| NEW DOUBLE HEIGHT BLACK METAL FRAMED GLAZING.<br>GLAZING TO COMPLY WITH PERFORMANCE REQUIREMENTS                                                                                                                                                                                                                                                                                                                                                                                                                                                                                                                                          | EXIST<br>STAIRS | 3065 11 407          |
| OF BCA SECTION J ONLY WHERE NOMINATED  INSTALL NEW ATM TO MANUFACTURERS DETAILS. EXACT LOCATION TO BE DETERMINED ON SITE                                                                                                                                                                                                                                                                                                                                                                                                                                                                                                                  |                 | <u>-3065</u>         |
|                                                                                                                                                                                                                                                                                                                                                                                                                                                                                                                                                                                                                                           | <br>  <br>      |                      |
| REMOVE SHOPFRONTS & MASONARY SURROUNDS.<br>MAKE GOOD TO FLOOR, CEILING & WALLS. INSTALL<br>NEW ROLLER SHUTTERS IN TIMBER SURROUNDS                                                                                                                                                                                                                                                                                                                                                                                                                                                                                                        |                 | - dwy                |
|                                                                                                                                                                                                                                                                                                                                                                                                                                                                                                                                                                                                                                           |                 | EXIST RAMP           |
| 500 WIDE x 300 HIGH SUSPENDED SIGNAGE PANEL WITH                                                                                                                                                                                                                                                                                                                                                                                                                                                                                                                                                                                          |                 |                      |
| STAINLESS STEEL 'KLIKTUBE' ABOVE                                                                                                                                                                                                                                                                                                                                                                                                                                                                                                                                                                                                          |                 |                      |
| PROVIDE NEW OPENINGS. INSTALL NEW ROLLER<br>SHUTTERS. INSTALL NEW STEEL POSTS IN PLASTERBOARD<br>SURROUNDS                                                                                                                                                                                                                                                                                                                                                                                                                                                                                                                                |                 | ┝╗╲╴┆<br>┍╗╲╴┆<br>╞  |
|                                                                                                                                                                                                                                                                                                                                                                                                                                                                                                                                                                                                                                           | 0               |                      |
|                                                                                                                                                                                                                                                                                                                                                                                                                                                                                                                                                                                                                                           |                 |                      |
|                                                                                                                                                                                                                                                                                                                                                                                                                                                                                                                                                                                                                                           | - 1             |                      |
| NEW METAL FRAMED GLAZED BI-FOLDING DOORS                                                                                                                                                                                                                                                                                                                                                                                                                                                                                                                                                                                                  | çm 🗸            |                      |
| NEW ROLLER SHUTTER.                                                                                                                                                                                                                                                                                                                                                                                                                                                                                                                                                                                                                       | Ì↓              |                      |
|                                                                                                                                                                                                                                                                                                                                                                                                                                                                                                                                                                                                                                           |                 |                      |
| INSTALL NEW SURFACE MOUNTED BOLLARDS AS /// HARDSTAND // AREA<br>NOMINATED // AREA<br>REPLACE EXISTING BALUSTRADE WITH NEW BLACK // RL 20.30                                                                                                                                                                                                                                                                                                                                                                                                                                                                                              | EXIST.          |                      |
|                                                                                                                                                                                                                                                                                                                                                                                                                                                                                                                                                                                                                                           | Bounda          | ary 04 1600 -        |
| A     30/04/08     TENDER ADDENDUM     J     08/12/08     AS-BUILT ISSUE       P7     19/03/08     GENERAL UPDATE - PRELIMIMARY ISSUE     H     10/08/08     ATM/TICKET VALIDATION MACHINE LOCATED                                                                                                                                                                                                                                                                                                                                                                                                                                        |                 | PROJECT MANAGER      |
| P6       19/03/08       GENERAL UPDATE - PRELIMIMARY ISSUE       G       01/10/08       TENANCY SIGNAGE HIGHLIGHTED         P5       17/03/08       EGRESS DOOR ADDED TO SWITCH ROOM       F       21/08/08       CONSTRUCTION ISSUE         P4       14/03/08       PRELIMINARY ISSUE       E       31/07/08       CONSTRUCTION ISSUE         P3       13/03/08       PRELIMINARY ISSUE       D       23/05/08       CONSTRUCTION ISSUE         P2       12/03/08       PRELIMINARY ISSUE       C       22/05/08       CONSTRUCTION ISSUE         P1       11/03/08       PRELIMINARY ISSUE       B       20/05/08       TENDER ADDENDUM |                 | L2, 118 DEVONSHIRE S |
| No.     DATE     REVISION / ISSUE DETAILS     No.     DATE     REVISION / ISSUE DETAILS       B1     A2                                                                                                                                                                                                                                                                                                                                                                                                                                                                                                                                   |                 | SURRY HILLS NSW 201  |