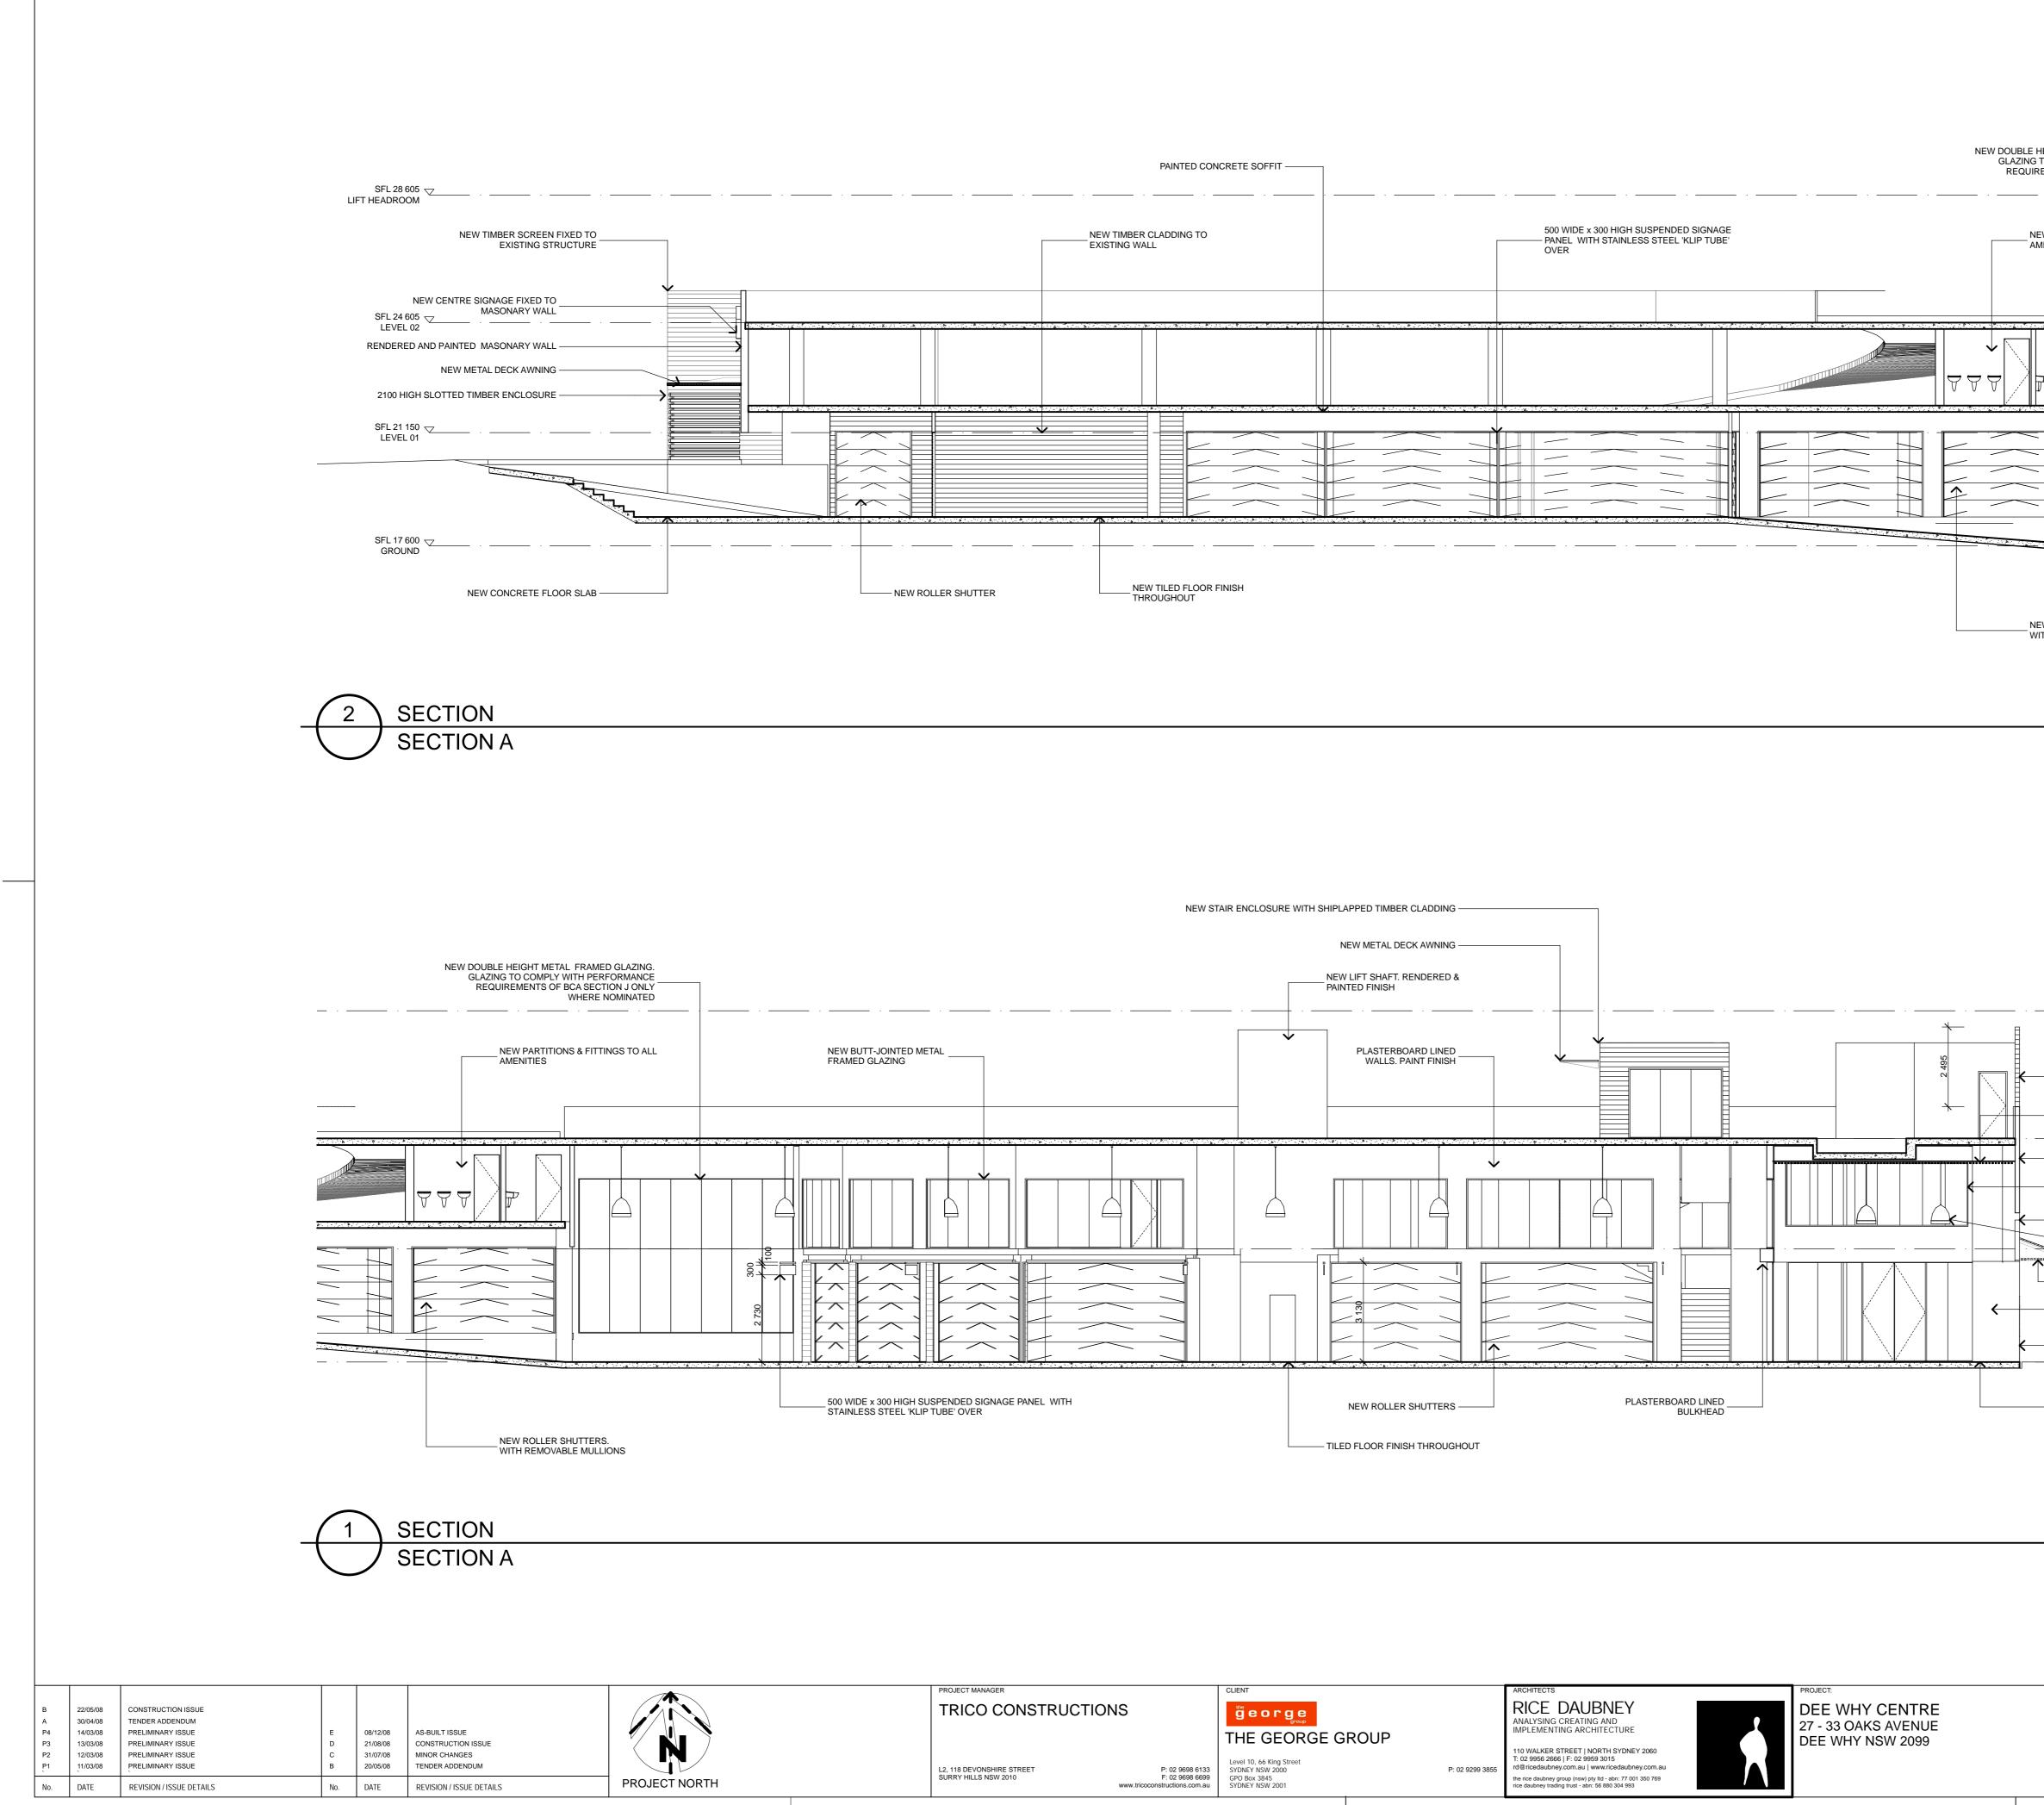

| PAINTED CONCRETE SOFFIT                 |                                                                                         | NEW DOUBLE HEIGHT METAL FRAMED GLAZING.<br>GLAZING TO COMPLY WITH PERFORMANCE<br>REQUIREMENTS OF BCA SECTION J ONLY<br>WHERE NOMINATED |                                                                                      |
|-----------------------------------------|-----------------------------------------------------------------------------------------|----------------------------------------------------------------------------------------------------------------------------------------|--------------------------------------------------------------------------------------|
| NEW TIMBER CLADDING TO<br>EXISTING WALL | 500 WIDE x 300 HIGH SUSPENDED SIGNAGE<br>PANEL WITH STAINLESS STEEL 'KLIP TUBE'<br>OVER | NEW PARTITIONS & FITTINGS TO ALL AMENITIES                                                                                             | NEW BUTT-JOINTED METAL<br>FRAMED GLAZING                                             |
|                                         |                                                                                         |                                                                                                                                        |                                                                                      |
| NEW TILED FLOOR FINISH<br>THROUGHOUT    |                                                                                         | NEW ROLLER SHUTTERS.<br>WITH REMOVABLE MULLIONS                                                                                        | 500 WIDE x 300 HIGH SUSPENDED SIGNAGE PANEL WITH<br>STAINLESS STEEL 'KLIP TUBE' OVER |

REF: 07025\_MASTER\_AS BUILT

1:100

|   | NEW TIMBER CLADDING FIXED                                                       |
|---|---------------------------------------------------------------------------------|
|   | TO EXISTING STRUCTURE                                                           |
|   | NEW SUSPENDED<br>TIMBER CEILING LINING                                          |
|   | - PAINTED VILLABOARD CLADDING                                                   |
|   | NEW BUTT-JOINTED SHOPFRONT GLAZING<br>- IN METAL FRAME. COLOUR WOODLAND<br>GREY |
|   | NEW SUSPENDED CENTRE                                                            |
| * | - NEW LIGHT FITTINGS                                                            |
|   | - NEW HALF ROUND GUTTER                                                         |
|   | - NEW SHIPLAPPED TIMBER SOFFIT LINING                                           |
|   | NEW BUTT-JOINTED SHOPFRONT GLAZING<br>- IN METAL FRAME. COLOUR WOODLAND<br>GREY |
|   | - RENDERED AND PAINTED MASONARY WALL                                            |
|   | NEW TILED FLOOR FINISH<br>THROUGHOUT                                            |
|   |                                                                                 |

REF: 07025\_MASTER\_AS BUILT 1:100

| DRAWING TITLE: | SCALE:          | DATE:                                                                           | CHECKED: |
|----------------|-----------------|---------------------------------------------------------------------------------|----------|
| SECTION A      | 1:100 @A1       | 13/06/08                                                                        |          |
|                | PROJECT NUMBER: | DRAWING NUMBER:                                                                 | ISSUE:   |
|                | 07025           | AR 1601                                                                         | Е        |
|                |                 | RIGHT OF RICE DAUBNEY (NSW) Pty. Ltd.<br>ED ON THIS DOCUMENT IS TO BE CHECKED A | E        |