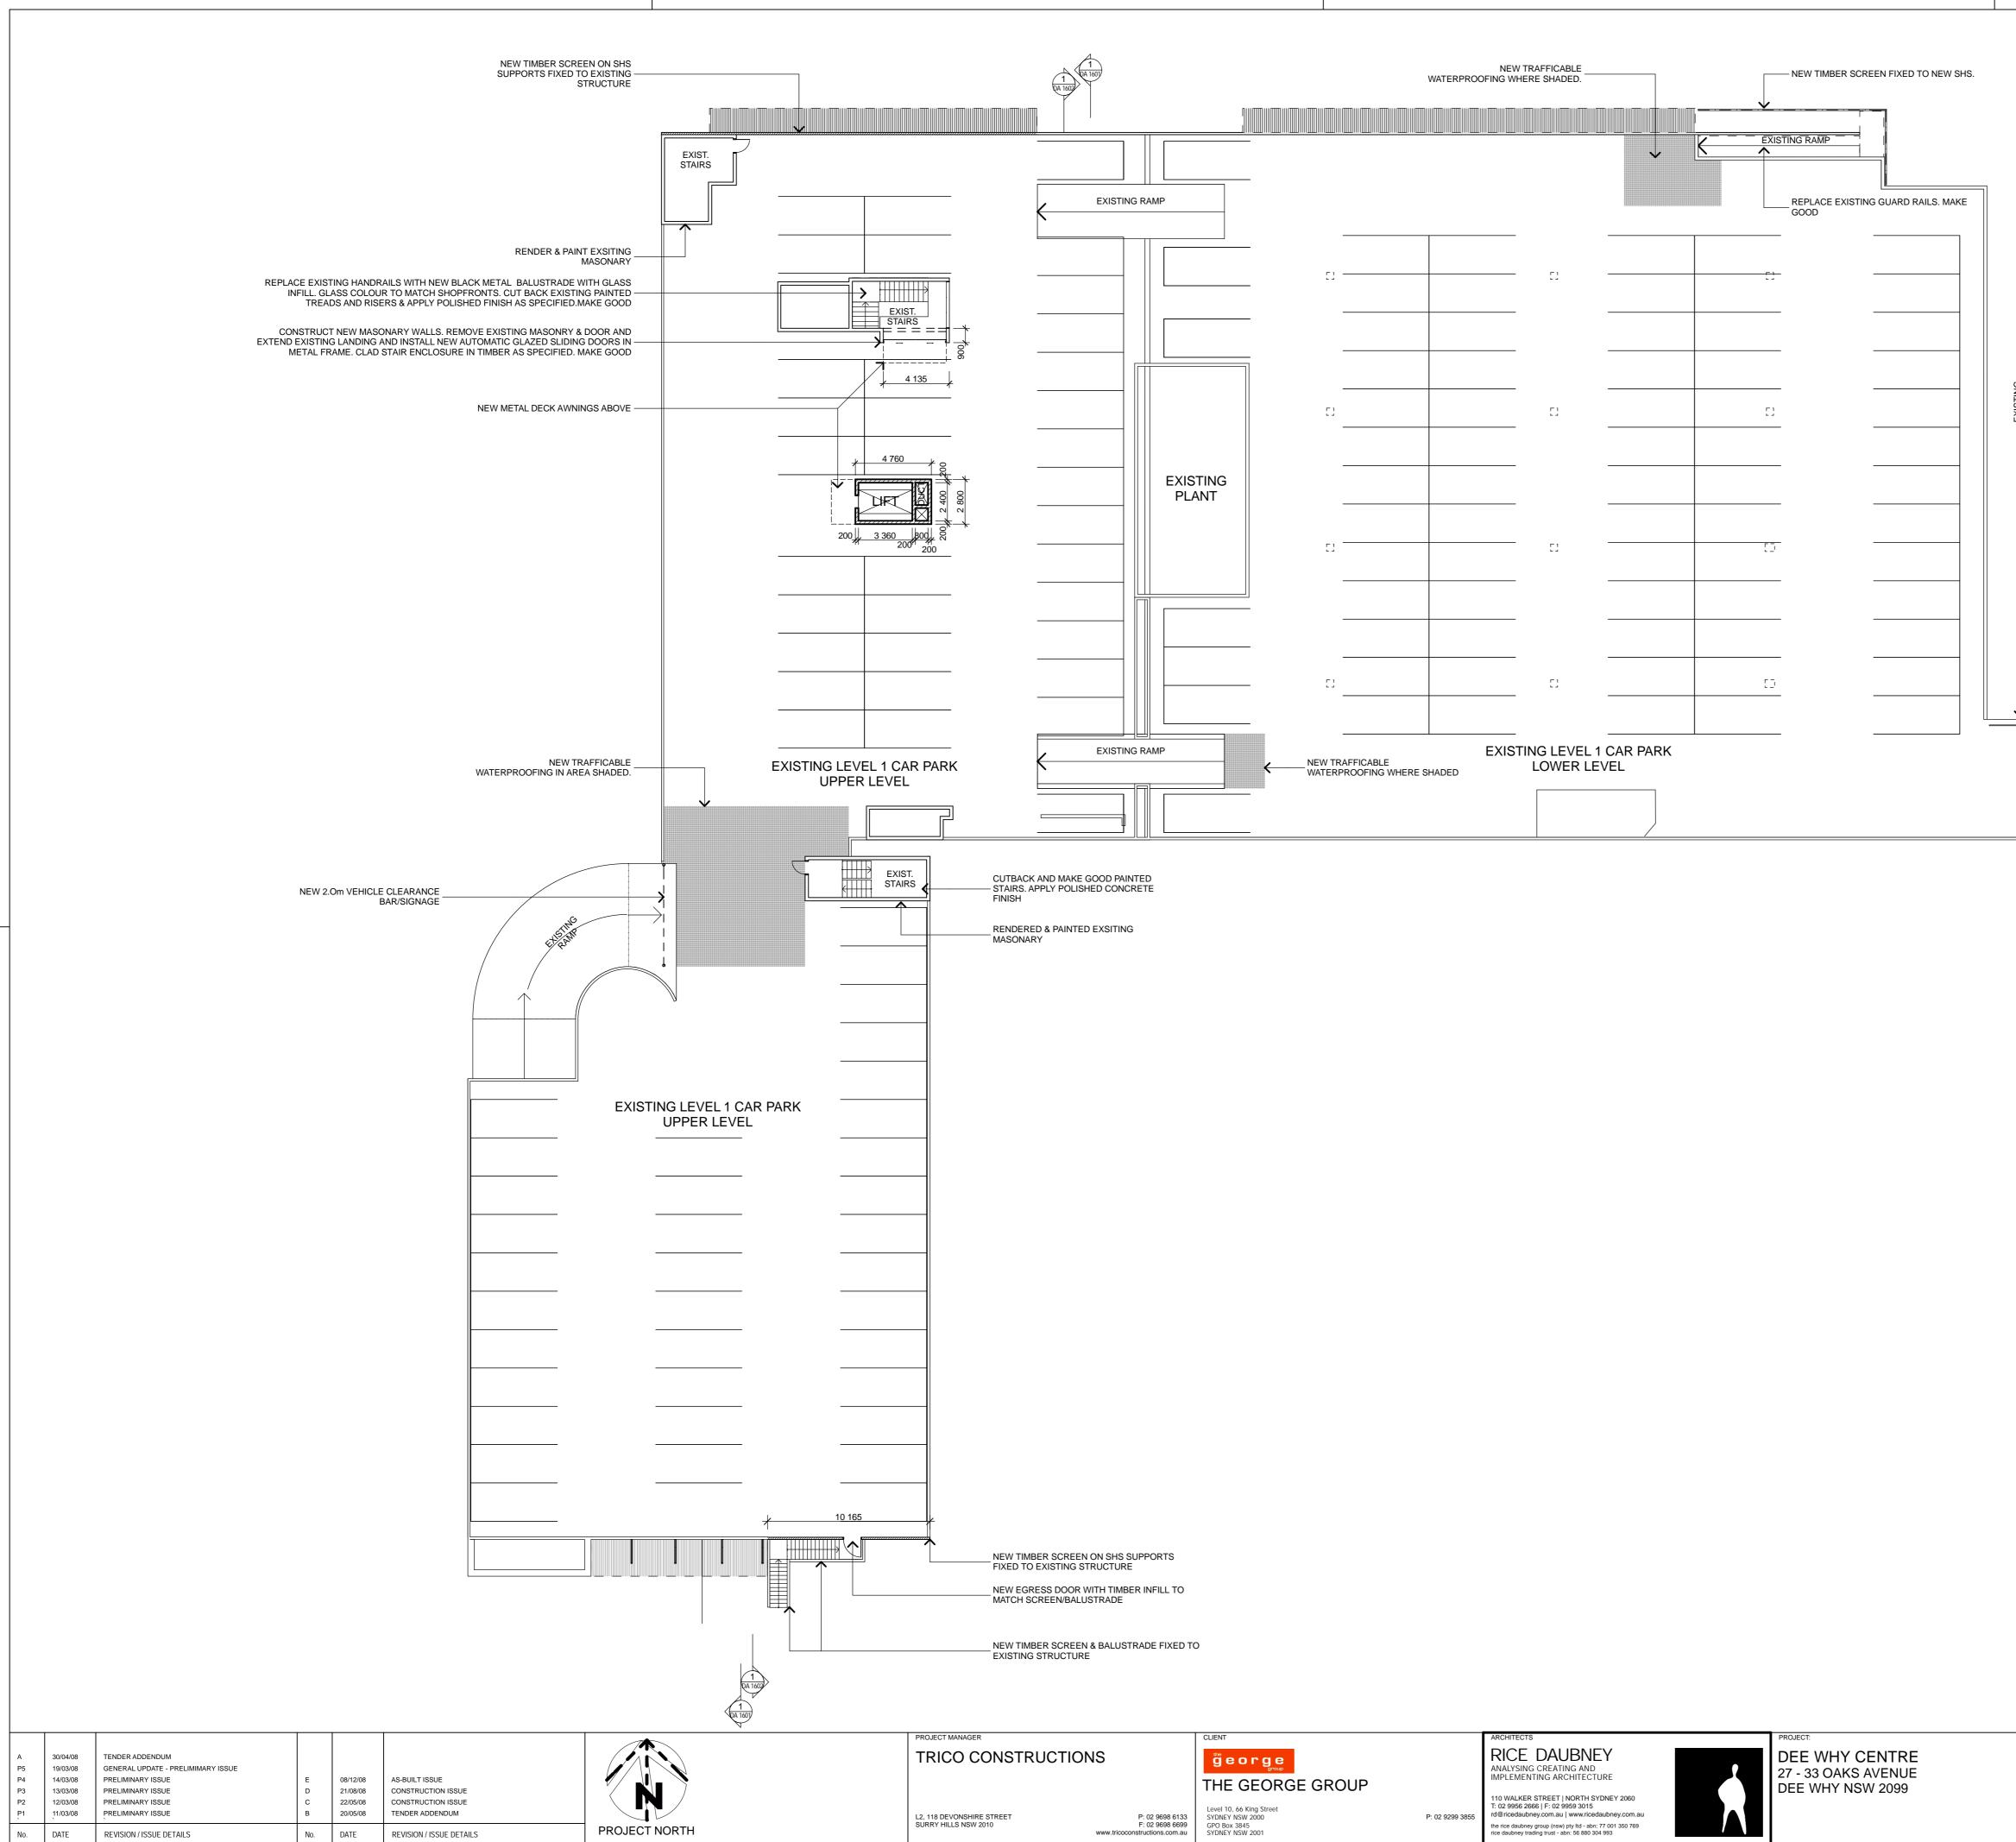

NEW METAL LOUVRED SCREEN TO ACHIEVE CLEAR OPENING REQUIRED BY MECH. ENGINEERS

NEW TIMBER SCREEN & BALUSTRADE FIXED TO EXISTING STRUCTURE

|                                                                                   |                                                                                                |                                                                                                                                                                                                                                                  | _                                                         |
|-----------------------------------------------------------------------------------|------------------------------------------------------------------------------------------------|--------------------------------------------------------------------------------------------------------------------------------------------------------------------------------------------------------------------------------------------------|-----------------------------------------------------------|
| R                                                                                 | CLIENT                                                                                         | ARCHITECTS                                                                                                                                                                                                                                       | PROJECT:                                                  |
| ONSTRUCTIONS                                                                      | george<br>THE GEORGE GROUP                                                                     | RICE DAUBNEY<br>ANALYSING CREATING AND<br>IMPLEMENTING ARCHITECTURE                                                                                                                                                                              | DEE WHY CENTRE<br>27 - 33 OAKS AVENUE<br>DEE WHY NSW 2099 |
| E STREET P: 02 9698 6133<br>2010 F: 02 9698 6699<br>www.tricoconstructions.com.au | Level 10, 66 King Street<br>SYDNEY NSW 2000 P: 02 9299 3855<br>GPO Box 3845<br>SYDNEY NSW 2001 | 110 WALKER STREET   NORTH SYDNEY 2060<br>T: 02 9956 2666   F: 02 9959 3015<br>rd @ ricedaubney.com.au   www.ricedaubney.com.au<br>the rice daubney group (nsw) pty ltd - abn: 77 001 350 769<br>rice daubney trading trust - abn: 56 880 304 993 |                                                           |