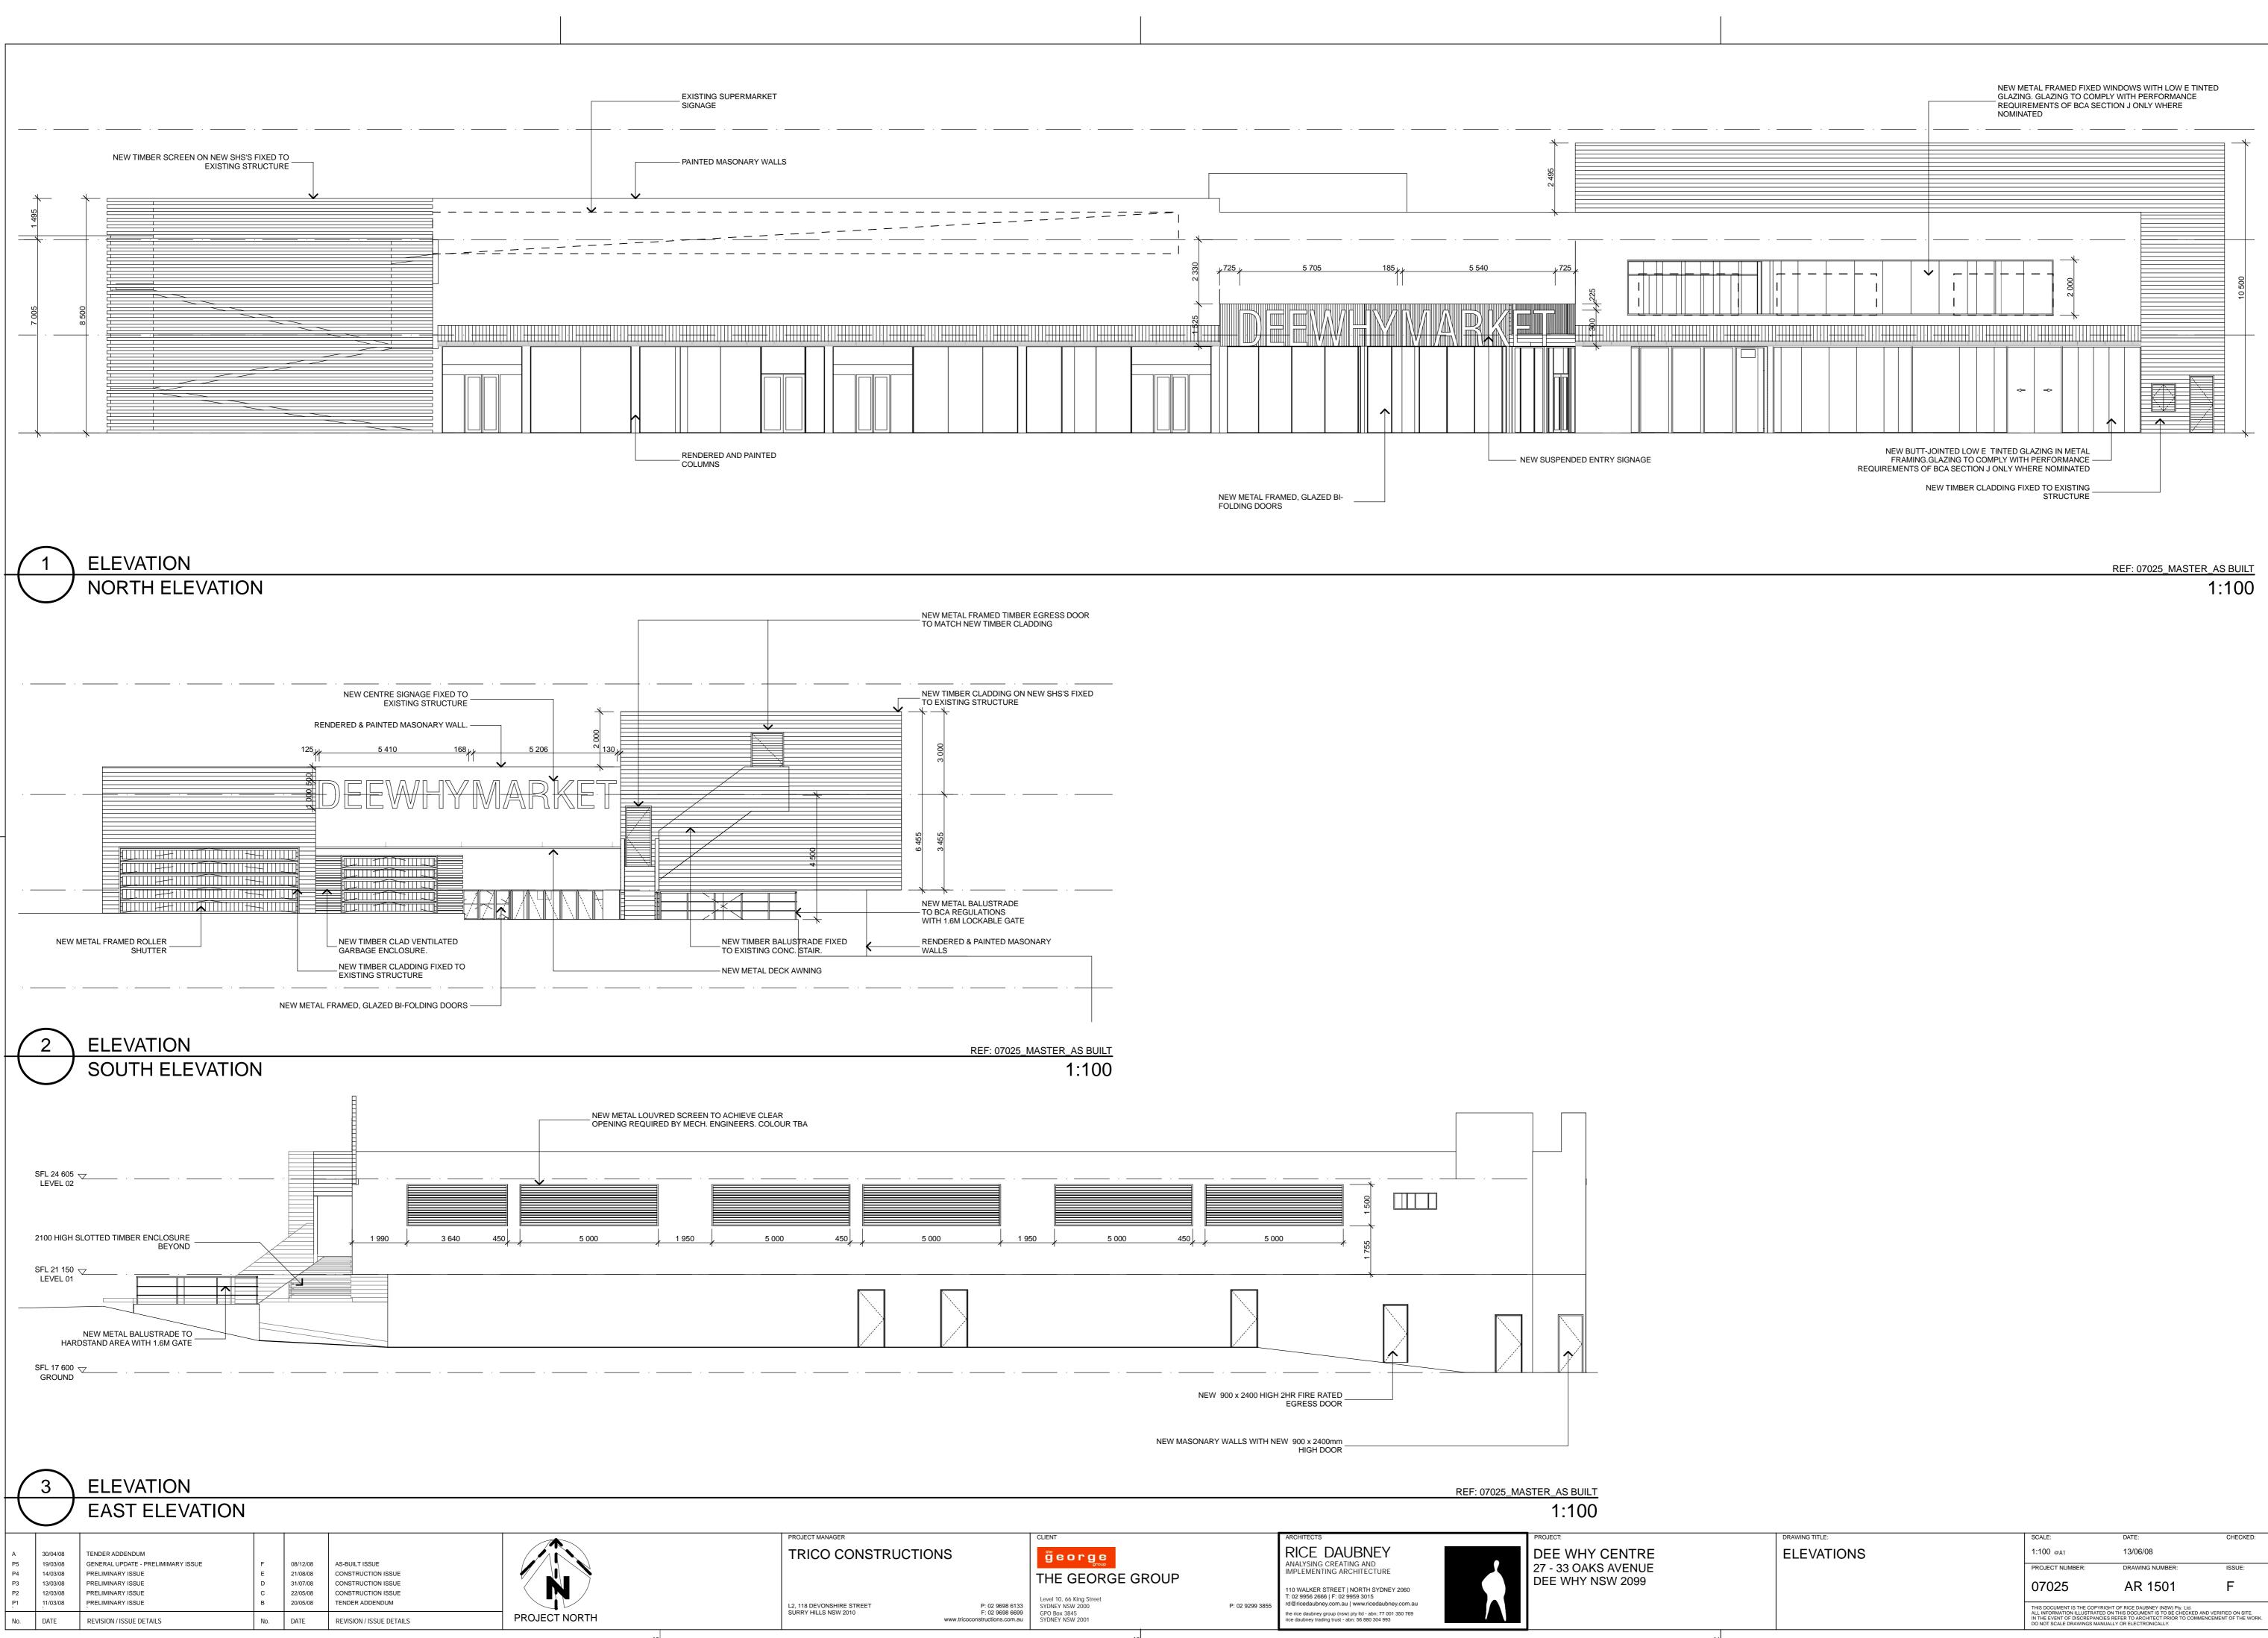

| DRAWING TITLE: | SCALE:          | DATE:                                                                          | CHECKED: |
|----------------|-----------------|--------------------------------------------------------------------------------|----------|
| ELEVATIONS     | 1:100 @A1       | 13/06/08                                                                       |          |
|                | PROJECT NUMBER: | DRAWING NUMBER:                                                                | ISSUE:   |
|                | 07025           | AR 1501                                                                        | F        |
|                |                 | THIS DOCUMENT IS TO BE CHECKED AND VER<br>EFER TO ARCHITECT PRIOR TO COMMENCEM |          |

| PAINTED CONCRETE SOFFIT                 |                                                                                         | NEW DOUBLE HEIGHT METAL FRAMED GLAZING.<br>GLAZING TO COMPLY WITH PERFORMANCE<br>REQUIREMENTS OF BCA SECTION J ONLY<br>WHERE NOMINATED |                                                                                      |
|-----------------------------------------|-----------------------------------------------------------------------------------------|----------------------------------------------------------------------------------------------------------------------------------------|--------------------------------------------------------------------------------------|
| NEW TIMBER CLADDING TO<br>EXISTING WALL | 500 WIDE x 300 HIGH SUSPENDED SIGNAGE<br>PANEL WITH STAINLESS STEEL 'KLIP TUBE'<br>OVER | NEW PARTITIONS & FITTINGS TO ALL AMENITIES                                                                                             | NEW BUTT-JOINTED METAL<br>FRAMED GLAZING                                             |
|                                         |                                                                                         |                                                                                                                                        |                                                                                      |
| NEW TILED FLOOR FINISH<br>THROUGHOUT    |                                                                                         | NEW ROLLER SHUTTERS.<br>WITH REMOVABLE MULLIONS                                                                                        | 500 WIDE x 300 HIGH SUSPENDED SIGNAGE PANEL WITH<br>STAINLESS STEEL 'KLIP TUBE' OVER |

REF: 07025\_MASTER\_AS BUILT

1:100

|   | NEW TIMBER CLADDING FIXED                                                       |
|---|---------------------------------------------------------------------------------|
|   | TO EXISTING STRUCTURE                                                           |
|   | NEW SUSPENDED<br>TIMBER CEILING LINING                                          |
|   | - PAINTED VILLABOARD CLADDING                                                   |
|   | NEW BUTT-JOINTED SHOPFRONT GLAZING<br>- IN METAL FRAME. COLOUR WOODLAND<br>GREY |
|   | NEW SUSPENDED CENTRE                                                            |
| * | - NEW LIGHT FITTINGS                                                            |
|   | - NEW HALF ROUND GUTTER                                                         |
|   | - NEW SHIPLAPPED TIMBER SOFFIT LINING                                           |
|   | NEW BUTT-JOINTED SHOPFRONT GLAZING<br>- IN METAL FRAME. COLOUR WOODLAND<br>GREY |
|   | - RENDERED AND PAINTED MASONARY WALL                                            |
|   | NEW TILED FLOOR FINISH<br>THROUGHOUT                                            |
|   |                                                                                 |

REF: 07025\_MASTER\_AS BUILT 1:100

| DRAWING TITLE: | SCALE:          | DATE:                                                                           | CHECKED: |
|----------------|-----------------|---------------------------------------------------------------------------------|----------|
| SECTION A      | 1:100 @A1       | 13/06/08                                                                        |          |
|                | PROJECT NUMBER: | DRAWING NUMBER:                                                                 | ISSUE:   |
|                | 07025           | AR 1601                                                                         | Е        |
|                |                 | RIGHT OF RICE DAUBNEY (NSW) Pty. Ltd.<br>ED ON THIS DOCUMENT IS TO BE CHECKED A | E        |