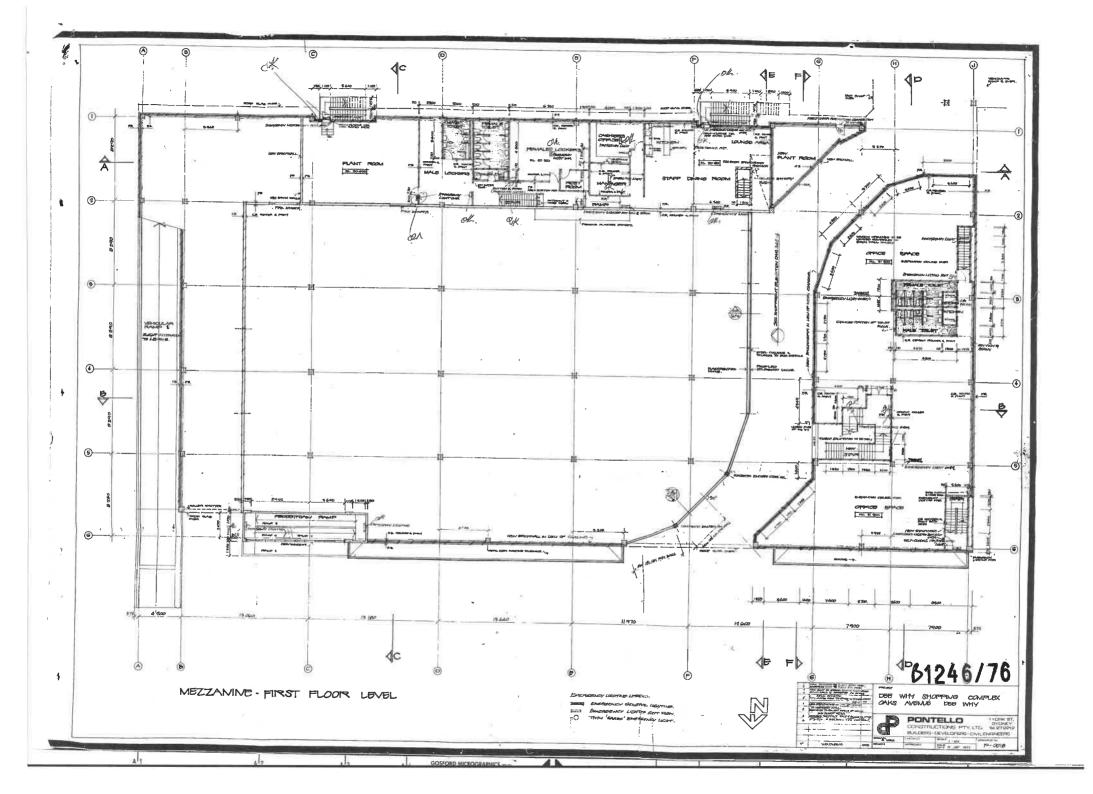

-----------------------------------|----------|
| SECTION B      | 1:100 @A1       | 11/03/08                                                                       |          |
|                | PROJECT NUMBER: | DRAWING NUMBER:                                                                | ISSUE:   |
|                | 07025           | AR 1602                                                                        | D        |
|                |                 | THIS DOCUMENT IS TO BE CHECKED AND VER<br>FER TO ARCHITECT PRIOR TO COMMENCEME |          |

M:\Projects\2007\07025 - Woolworths Dee Why\11.0 CAD\11.06 Master (pln's)\07025\_Master\_As built.pln

REF: 07025\_MASTER\_AS BUILT 1:100

1:100

REF: 07025\_MASTER\_AS BUILT



- NEW CONCRETE FLOOR SLAB

NEW TIMBER SCREEN FIXED TO