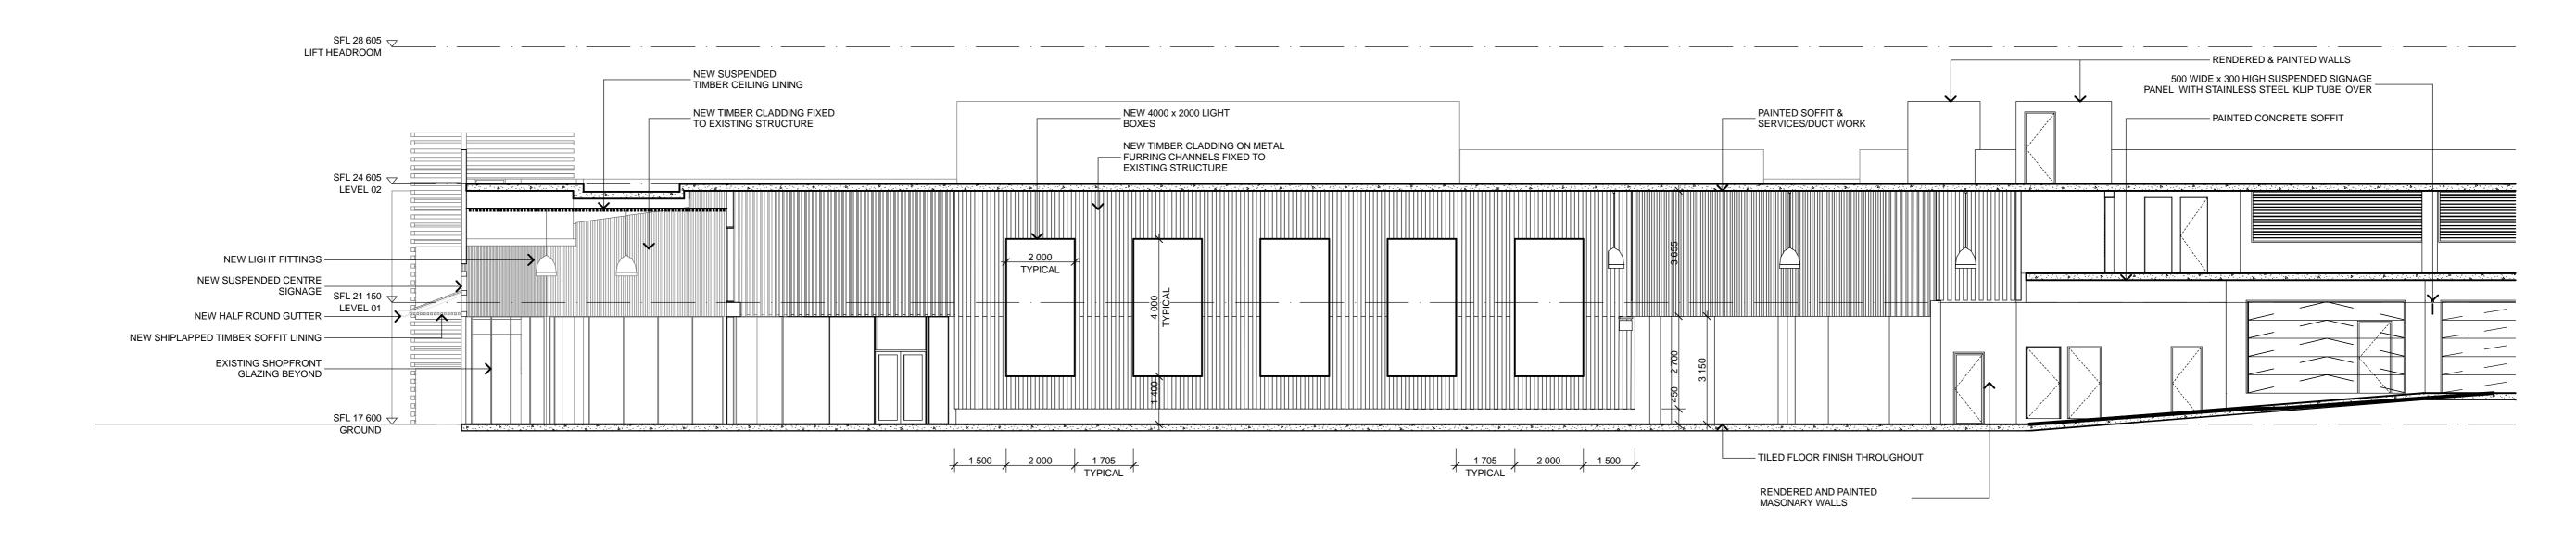

| PAINTED CONCRETE SOFFIT                 |                                                                                         | NEW DOUBLE HEIGHT METAL FRAMED GLAZING.<br>GLAZING TO COMPLY WITH PERFORMANCE<br>REQUIREMENTS OF BCA SECTION J ONLY<br>WHERE NOMINATED |                                                                                      |
|-----------------------------------------|-----------------------------------------------------------------------------------------|----------------------------------------------------------------------------------------------------------------------------------------|--------------------------------------------------------------------------------------|
| NEW TIMBER CLADDING TO<br>EXISTING WALL | 500 WIDE x 300 HIGH SUSPENDED SIGNAGE<br>PANEL WITH STAINLESS STEEL 'KLIP TUBE'<br>OVER | NEW PARTITIONS & FITTINGS TO ALL AMENITIES                                                                                             | NEW BUTT-JOINTED METAL<br>FRAMED GLAZING                                             |
|                                         |                                                                                         |                                                                                                                                        |                                                                                      |
| NEW TILED FLOOR FINISH<br>THROUGHOUT    |                                                                                         | NEW ROLLER SHUTTERS.<br>WITH REMOVABLE MULLIONS                                                                                        | 500 WIDE x 300 HIGH SUSPENDED SIGNAGE PANEL WITH<br>STAINLESS STEEL 'KLIP TUBE' OVER |

REF: 07025\_MASTER\_AS BUILT

1:100

|   | NEW TIMBER CLADDING FIXED                                                       |
|---|---------------------------------------------------------------------------------|
|   | TO EXISTING STRUCTURE                                                           |
|   | NEW SUSPENDED<br>TIMBER CEILING LINING                                          |
|   | - PAINTED VILLABOARD CLADDING                                                   |
|   | NEW BUTT-JOINTED SHOPFRONT GLAZING<br>- IN METAL FRAME. COLOUR WOODLAND<br>GREY |
|   | NEW SUSPENDED CENTRE                                                            |
| * | - NEW LIGHT FITTINGS                                                            |
|   | - NEW HALF ROUND GUTTER                                                         |
|   | - NEW SHIPLAPPED TIMBER SOFFIT LINING                                           |
|   | NEW BUTT-JOINTED SHOPFRONT GLAZING<br>- IN METAL FRAME. COLOUR WOODLAND<br>GREY |
|   | - RENDERED AND PAINTED MASONARY WALL                                            |
|   | NEW TILED FLOOR FINISH<br>THROUGHOUT                                            |
|   |                                                                                 |

REF: 07025\_MASTER\_AS BUILT 1:100

| DRAWING TITLE: | SCALE:          | DATE:                                                                           | CHECKED: |
|----------------|-----------------|---------------------------------------------------------------------------------|----------|
| SECTION A      | 1:100 @A1       | 13/06/08                                                                        |          |
|                | PROJECT NUMBER: | DRAWING NUMBER:                                                                 | ISSUE:   |
|                | 07025           | AR 1601                                                                         | Е        |
|                |                 | RIGHT OF RICE DAUBNEY (NSW) Pty. Ltd.<br>ED ON THIS DOCUMENT IS TO BE CHECKED A | E        |