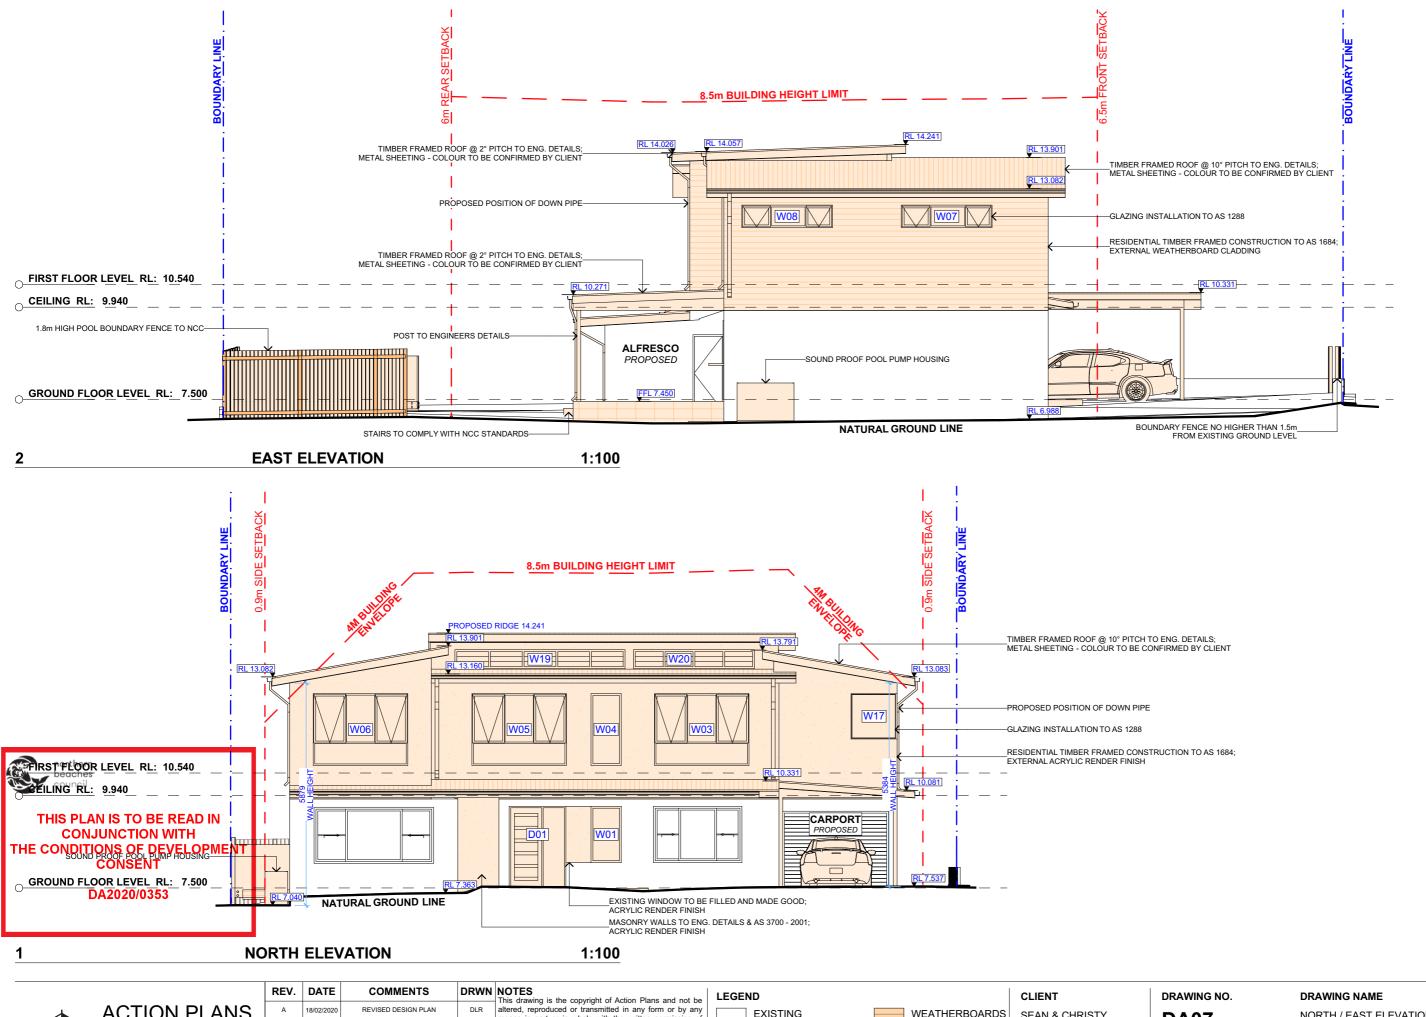

commencement of works.

PROJECT ADDRESS 7 TULICH AVENUE DEE WHY, NSW, 2099

DATE Tuesday, 17 March

2020

**WEST ELEVATION** 1:100 8.5m BUILDING HEIGHT LIMIT \_TIMBER FRAMED ROOF @ 10° PITCH TO ENG. DETAILS; \_METAL SHEETING - COLOUR TO BE CONFIRMED BY CLIENT PROPOSED POSITION OF DOWN PIPE -GLAZING INSTALLATION TO AS 1288 RESIDENTIAL TIMBER FRAMED CONSTRUCTION TO AS 1684; EXTERNAL WEATHERBOARD CLADDING FIRST FLOOR LEVEL RL: 10.540 CEILING RL: 9.940 -SOUND PROOF POOL PUMP HOUSING

northern beaches THIS PLAN IS TO BE READ IN **CONJUNCTION WITH** THE CONDITIONS OF DEVELOPMENT CONSENT DA2020/0353

**SOUTH ELEVATION** 1:100

O GROUND FLOOR LEVEL RL: 7.500

| DATE       | COMMENTS                            | DRWN                                                                                                | NOTES                                                                                                                                                                               |
|------------|-------------------------------------|-----------------------------------------------------------------------------------------------------|-------------------------------------------------------------------------------------------------------------------------------------------------------------------------------------|
|            |                                     |                                                                                                     | This drawing is the copyright of Action Plans and not be                                                                                                                            |
| 18/02/2020 | REVISED DESIGN PLAN                 | DLR                                                                                                 | altered, reproduced or transmitted in any form or by any means in part or in whole with the written permission of                                                                   |
| 05/08/2019 | FIRST DESIGN AMENDMENT              | DLR                                                                                                 | Action Plans.  Do not scale measure from drawings. Figured dimensions                                                                                                               |
| 15/08/2019 | SECOND DESIGN AMENDMENT             | DLR                                                                                                 | are to be used only.  The Builder/Contractor shall check and verify all levels and                                                                                                  |
| 04/09/2019 | THIRD DESIGN AMENDMENT              | DLR                                                                                                 | dimensions on site prior to commencement of any work, creation of shop drawings, or fabrication of components.                                                                      |
| 30/10/2019 | DA DOCUMENTATION                    | DLR                                                                                                 | All errors and omissions are to be verified by the Builder/Contractor and referred to the designer prior to the                                                                     |
| 0          | 5/08/2019<br>5/08/2019<br>4/09/2019 | 5/08/2019 FIRST DESIGN AMENDMENT 5/08/2019 SECOND DESIGN AMENDMENT 4/09/2019 THIRD DESIGN AMENDMENT | 5/08/2019         FIRST DESIGN AMENDMENT         DLR           5/08/2019         SECOND DESIGN AMENDMENT         DLR           4/09/2019         THIRD DESIGN AMENDMENT         DLR |

NATURAL GROUND LINE

| be       | LEGEND        |               |
|----------|---------------|---------------|
| ny<br>of | EXISTING      | WEATHERBOARDS |
| ns       | PROPOSED      | MASONARY      |
| nd       | METAL ROOFING | EARTH         |
| rk,      | TILED ROOFING | — SETBACKS    |