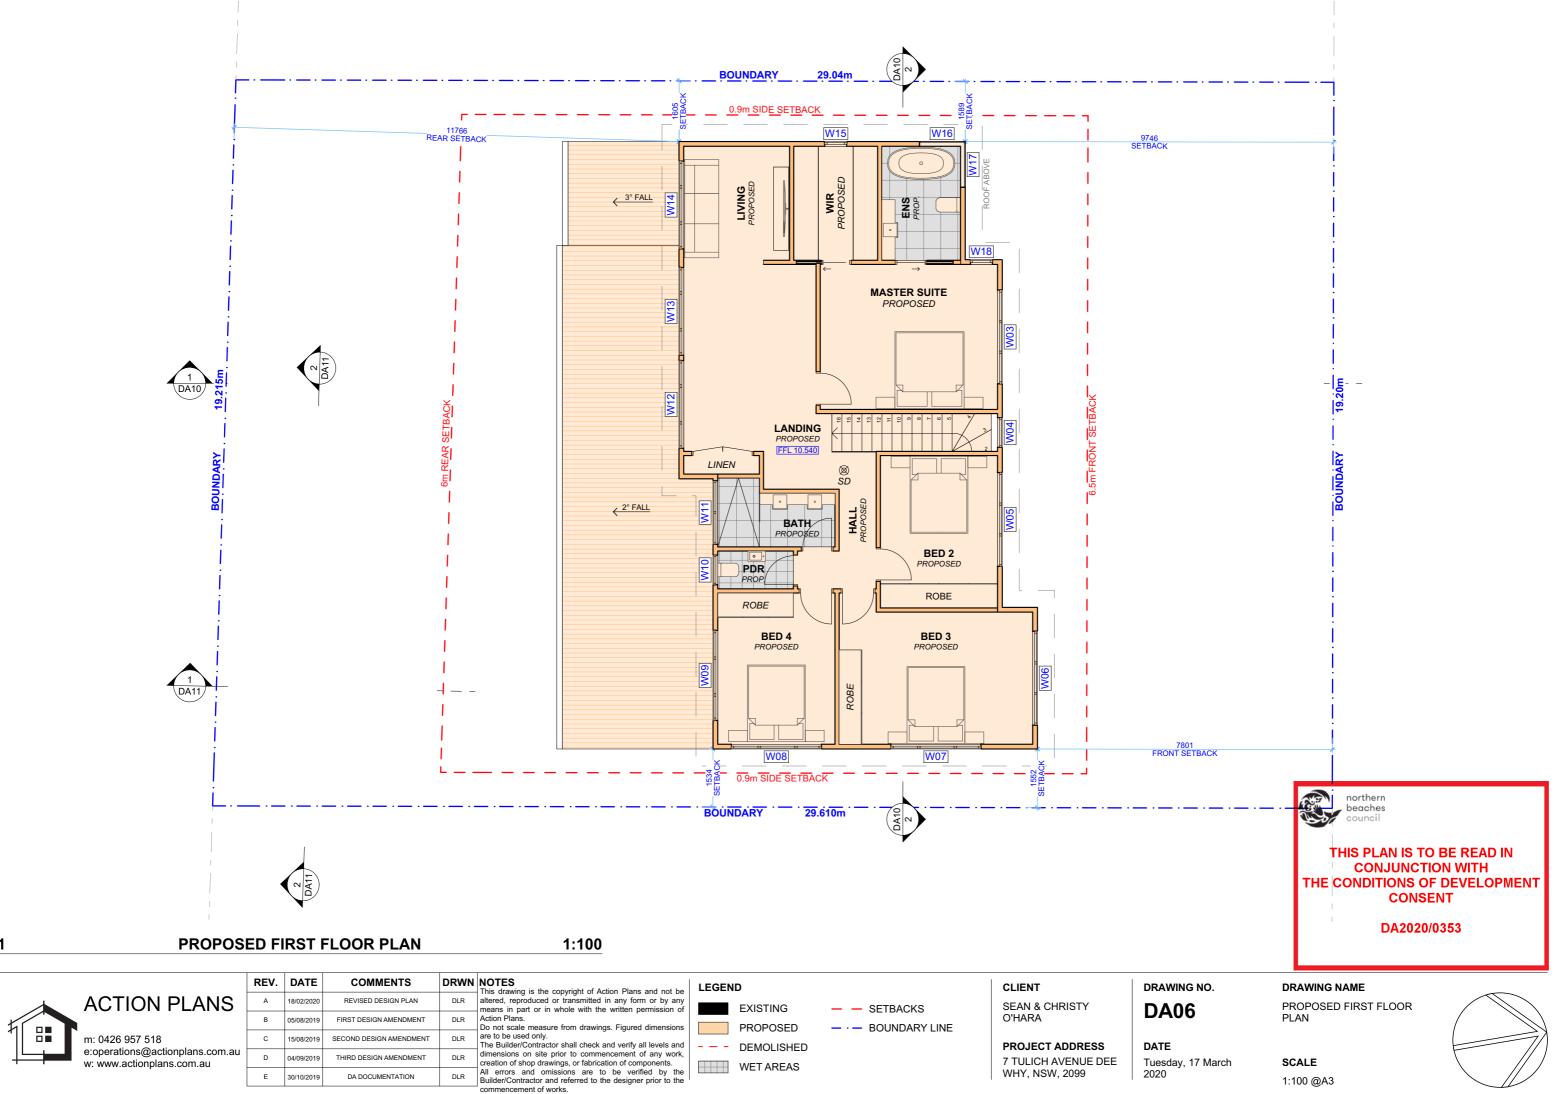

SEAN & CHRISTY O'HARA

PROJECT ADDRESS 7 TULICH AVENUE DEE WHY, NSW, 2099

**DA04** 

PLAN

DATE

Tuesday, 17 March 2020

EXISTING GROUND FLOOR

|                                  | REV. | DATE                | COMMENTS                | DRWN |
|----------------------------------|------|---------------------|-------------------------|------|
| A 18/02/2020 REVISED DESIGN PLAN |      | REVISED DESIGN PLAN | DLR                     |      |
|                                  | В    | 05/08/2019          | FIRST DESIGN AMENDMENT  | DLR  |
|                                  | С    | 15/08/2019          | SECOND DESIGN AMENDMENT | DLR  |
|                                  | D    | 04/09/2019          | THIRD DESIGN AMENDMENT  | DLR  |
|                                  | E    | 30/10/2019          | DA DOCUMENTATION        | DLR  |
|                                  |      |                     |                         |      |

All errors and omissions are to be verified by the Builder/Contractor and referred to the designer prior to the commencement of works.

O'HARA

PROJECT ADDRESS 7 TULICH AVENUE DEE WHY, NSW, 2099

DATE Tuesday, 17 March

2020

PLAN

| REV. DATE COMMENTS |            | DRWN                    |     |
|--------------------|------------|-------------------------|-----|
| А                  | 18/02/2020 | REVISED DESIGN PLAN     | DLR |
| В                  | 05/08/2019 | FIRST DESIGN AMENDMENT  | DLR |
| С                  | 15/08/2019 | SECOND DESIGN AMENDMENT | DLR |
| D                  | 04/09/2019 | THIRD DESIGN AMENDMENT  | DLR |
| E                  | 30/10/2019 | DA DOCUMENTATION        | DLR |
|                    |            |                         |     |