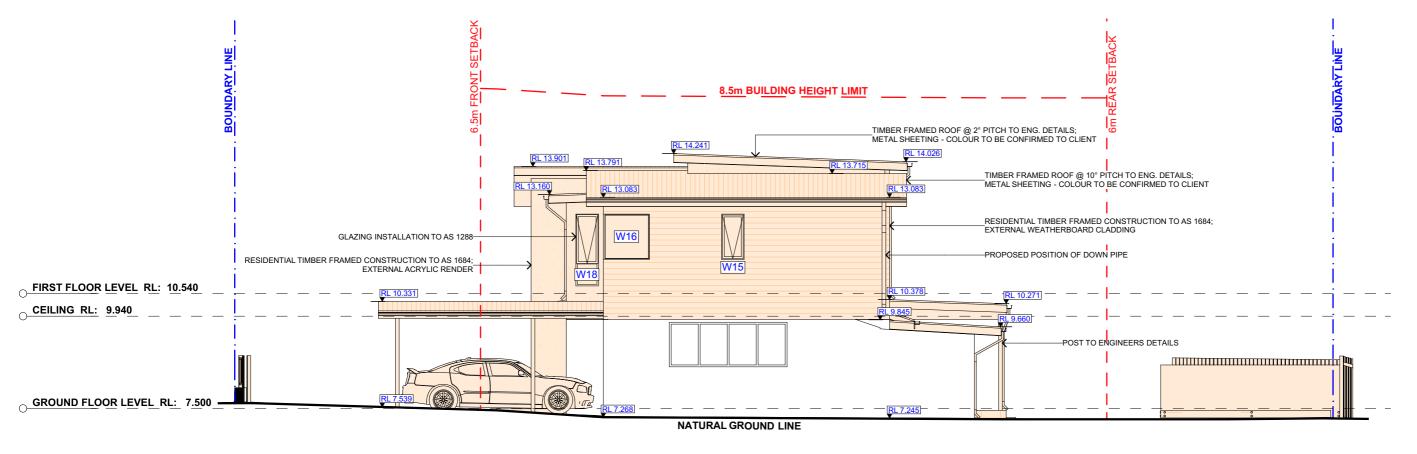

commencement of works.

PROJECT ADDRESS 7 TULICH AVENUE DEE WHY, NSW, 2099

DATE Tuesday, 17 March

2020

**WEST ELEVATION** 1:100 8.5m BUILDING HEIGHT LIMIT \_TIMBER FRAMED ROOF @ 10° PITCH TO ENG. DETAILS; \_METAL SHEETING - COLOUR TO BE CONFIRMED BY CLIENT PROPOSED POSITION OF DOWN PIPE -GLAZING INSTALLATION TO AS 1288 RESIDENTIAL TIMBER FRAMED CONSTRUCTION TO AS 1684; EXTERNAL WEATHERBOARD CLADDING FIRST FLOOR LEVEL RL: 10.540 CEILING RL: 9.940 -SOUND PROOF POOL PUMP HOUSING

northern beaches THIS PLAN IS TO BE READ IN **CONJUNCTION WITH** THE CONDITIONS OF DEVELOPMENT CONSENT DA2020/0353

**SOUTH ELEVATION** 1:100

O GROUND FLOOR LEVEL RL: 7.500

| DATE       | COMMENTS                            | DRWN                                                                                                | NOTES                                                                                                                                                                               |
|------------|-------------------------------------|-----------------------------------------------------------------------------------------------------|-------------------------------------------------------------------------------------------------------------------------------------------------------------------------------------|
|            |                                     |                                                                                                     | This drawing is the copyright of Action Plans and not be                                                                                                                            |
| 18/02/2020 | REVISED DESIGN PLAN                 | DLR                                                                                                 | altered, reproduced or transmitted in any form or by any means in part or in whole with the written permission of                                                                   |
| 05/08/2019 | FIRST DESIGN AMENDMENT              | DLR                                                                                                 | Action Plans.  Do not scale measure from drawings. Figured dimensions                                                                                                               |
| 15/08/2019 | SECOND DESIGN AMENDMENT             | DLR                                                                                                 | are to be used only.  The Builder/Contractor shall check and verify all levels and                                                                                                  |
| 04/09/2019 | THIRD DESIGN AMENDMENT              | DLR                                                                                                 | dimensions on site prior to commencement of any work, creation of shop drawings, or fabrication of components.                                                                      |
| 30/10/2019 | DA DOCUMENTATION                    | DLR                                                                                                 | All errors and omissions are to be verified by the Builder/Contractor and referred to the designer prior to the                                                                     |
| 0          | 5/08/2019<br>5/08/2019<br>4/09/2019 | 5/08/2019 FIRST DESIGN AMENDMENT 5/08/2019 SECOND DESIGN AMENDMENT 4/09/2019 THIRD DESIGN AMENDMENT | 5/08/2019         FIRST DESIGN AMENDMENT         DLR           5/08/2019         SECOND DESIGN AMENDMENT         DLR           4/09/2019         THIRD DESIGN AMENDMENT         DLR |

NATURAL GROUND LINE

| be       | LEGEND        |               |
|----------|---------------|---------------|
| ny<br>of | EXISTING      | WEATHERBOARDS |
| ns       | PROPOSED      | MASONARY      |
| nd       | METAL ROOFING | EARTH         |
| rk,      | TILED ROOFING | — SETBACKS    |

─ · ─ BOUNDARY LINE

- - - DEMOLISHED

| CLIENT                   |  |
|--------------------------|--|
| SEAN & CHRISTY<br>O'HARA |  |

WHY, NSW, 2099

| O'HARA              | DA     |
|---------------------|--------|
| PROJECT ADDRESS     | DATE   |
| 7 TULICH AVENUE DEE | Tuesda |

| DA08 |  |
|------|--|
| DATE |  |

DRAWING NO.

SOUTH / WEST ELEVATION

DRAWING NAME

| DATE              |  |
|-------------------|--|
| Tuesday, 17 March |  |
| 2020              |  |

THIS PLAN IS TO BE READ IN **CONJUNCTION WITH** THE CONDITIONS OF DEVELOPMENT CONSENT