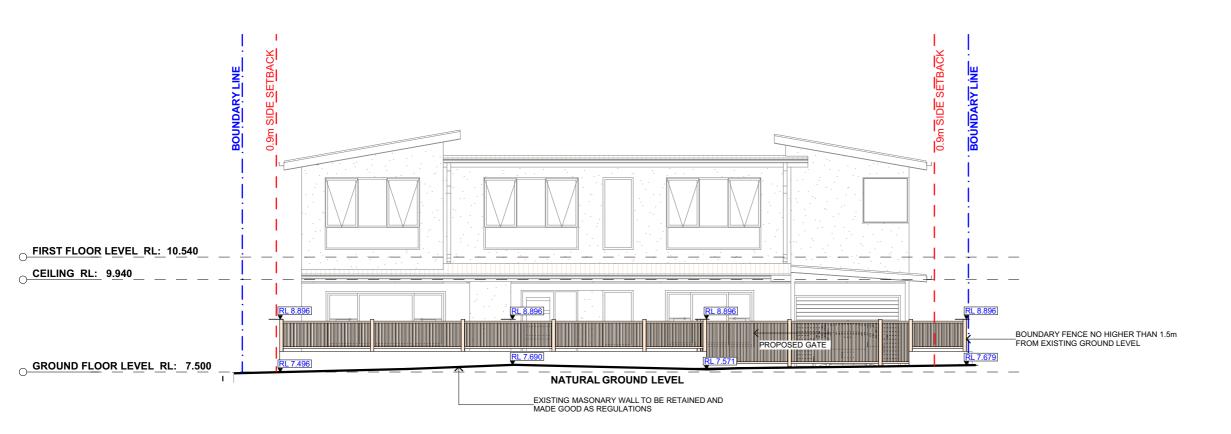

## **NORTH ELEVATION (BOUNDARY FENCE)**

1:100

| REV. | DATE       | COMMENTS                | DRWN | NOTES This drawing is the copyrig                           |
|------|------------|-------------------------|------|-------------------------------------------------------------|
| А    | 18/02/2020 | REVISED DESIGN PLAN     | DLR  | altered, reproduced or tran<br>means in part or in whole    |
| В    | 05/08/2019 | FIRST DESIGN AMENDMENT  | DLR  | Action Plans.  Do not scale measure from                    |
| С    | 15/08/2019 | SECOND DESIGN AMENDMENT | DLR  | are to be used only. The Builder/Contractor shall           |
| D    | 04/09/2019 | THIRD DESIGN AMENDMENT  | DLR  | dimensions on site prior to<br>creation of shop drawings, o |
| E    | 30/10/2019 | DA DOCUMENTATION        | DLR  | All errors and omissions<br>Builder/Contractor and refer    |

| JIN 11 11 | This drawing is the copyright of Action Plans and not be                                                          |  |
|-----------|-------------------------------------------------------------------------------------------------------------------|--|
| DLR       | altered, reproduced or transmitted in any form or by any means in part or in whole with the written permission of |  |
| DLR       | Action Plans. Do not scale measure from drawings. Figured dimensions                                              |  |
| DLR       | are to be used only. The Builder/Contractor shall check and verify all levels and                                 |  |
| DLR       | dimensions on site prior to commencement of any work, creation of shop drawings, or fabrication of components.    |  |
| DLR       | All errors and omissions are to be verified by the Builder/Contractor and referred to the designer prior to the   |  |

| CLIENT                   |
|--------------------------|
| SEAN & CHRISTY<br>O'HARA |
| DDO IECT ADDDES          |

WHY, NSW, 2099

| SEAN & CHRISTY<br>O'HARA | DA09              |
|--------------------------|-------------------|
| PROJECT ADDRESS          | DATE              |
| 7 TULICH AVENUE DEE      | Tuesday, 17 March |

2020

DRAWING NO.

| <b>\09</b> | BOUNDARY FENCE ELEVATION |
|------------|--------------------------|
| _          |                          |

DRAWING NAME

**DA10** Action Plans. O'HARA FIRST DESIGN AMENDMENT 05/08/2019 PROPOSED MASONARY Do not scale measure from drawings. Figured dimension are to be used only.