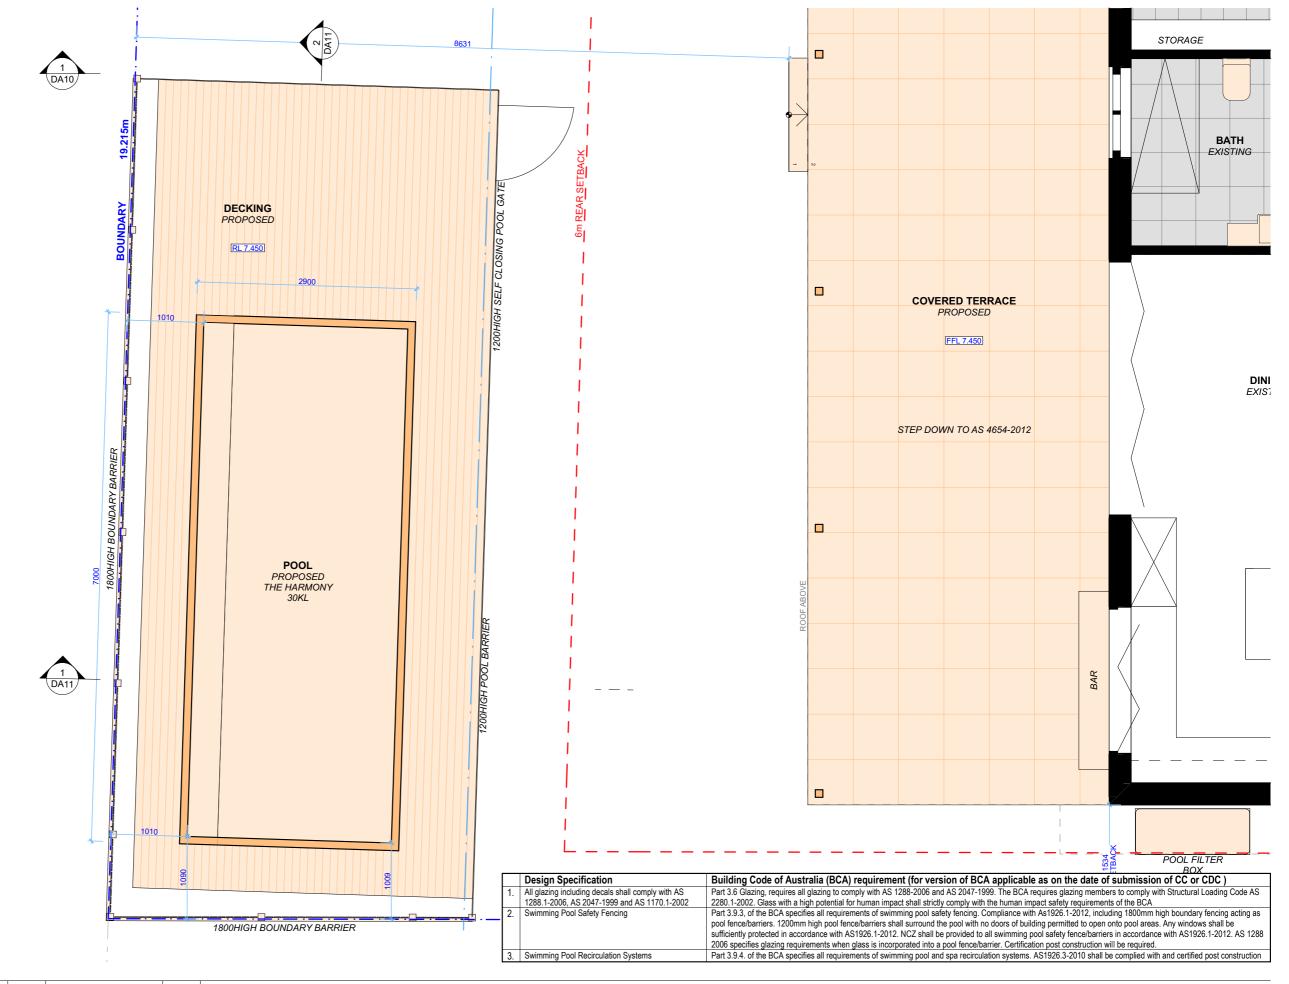

#### **DUST CONTROL:**

TO REDUCE DUST GENERATED BY WIND ACTION, THE REMOVAL OF THE TOP SOIL IS TO BE MINIMISED. TO PREVENT DUST GENERATION, WATERING DOWN OF THE SITE, ESPECIALLY DURING THE MOVEMENT OF MACHINERY IS REQUIRED. WHERE EXCAVATING INTO ROCK, KEEP THE SURFACE MOIST TO MINIMISE DUST. CONSTRUCT A GRAVEL ENTRY/EXIT POINT USING BLUE METALAND RESTRICT ALL VEHICLE MOVEMENTS WITHIN THE SITE TO A MINIMUM. ENSURE WIND BREAKS, SUCH AS EXISTING FENCES ARE MAINTAINED DURING THE CONSTRUCTION PHASE UNTIL NEW LANDSCAPING IS PROVIDED OR REINSTATED. PREVENT DUST BY COVERING STOCKPILES

#### **SEDIMENT NOTE:**

- 1. ALL EROSION AND SEDIMENT CONTROL MEASURES TO BE INSPECTED AND MAINTAINED DAILY BY THE SITE MANAGER.
- 2. MINIMISE DISTURBED AREAS, REMOVE EXCESS SOIL FROM EXCAVATEDAREA AS SOON AS POSSIBLE. 3. ALL MATERIAL STOCKPILE TO BE CLEAR FROM DRAINS, GUTTERS AND FOOTPATHS, OR WITHIN SEDIMENT FENCE AREA
- 4. DRAINAGE TO BE CONNECTED TO STORMWATER AS SOON AS POSSIBLE. IF STORED ON SITE, IT MUST BE FILTERED BEFORE RELEASING INTO STORMWATER SYSTEM OR WATERWAYS.
- 5. ROADS AND FOOTPATHS TO BE SWEPT DAILY.

#### STOCKPILES:

ALL STOCKPILES ARE TO BE KEPT ON-SITE WHERE POSSIBLE. ANY MATERIALS PLACED ON THE FOOTPATHS OR NATURE STRIPS REQUIRE COUNCIL'S PERMISSION.

ALL STOCKPILES ARE TO BE PLACED AWAY FROM THE DRAINAGE LINES AND STREET GUTTERS. IT IS BEST TO LOCATE THESE ON THE HIGHEST PART OF THE SITE IF POSSIBLE. PLACE WATERPROOF COVERING OVER STOCKPILES.

IF REQUIRED PROVIDE DIVERSION DRAIN & BANK AROUND STOCKPILES.

#### **GUTTER PROTECTION:**

PROVIDE PROTECTION TO DOWNHILL GRATE IN GUTTER BY MEANS OF SAND BAGS OR BLUE METAL WRAPPED IN GEOTEXTILE FABRIC. WHEN SOIL OR SAND BUILDS UP AROUND THIS SEDIMENT BARRIER, THE MATERIAL SHOULD BE RELOCATED BACK TO THE SITE FOR DISPOSAL.

NOTE: ALL PROPOSED STORMWATER TO CONNECT WITH EXISTING