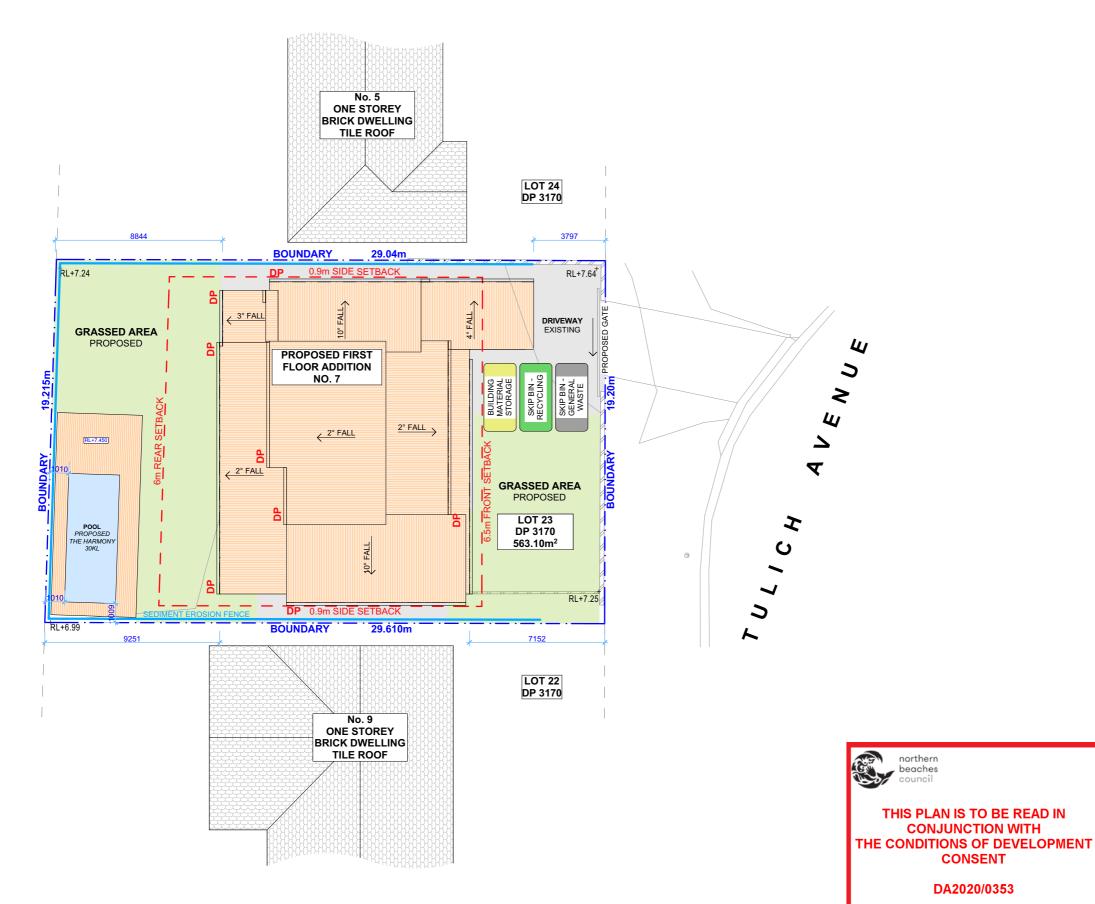

SITE / ROOF / SEDIMENT EROSION / WASTE MANAGEMENT PLAN 1:200

DEV DATE

### **DRAWING NAME**

SITE / ROOF / SEDIMENT EROSION / WASTE MANAGEMENT / STORMWATER CONCEPT PLAN

#### **DUST CONTROL:**

TO REDUCE DUST GENERATED BY WIND ACTION, THE REMOVAL OF THE TOP SOIL IS TO BE MINIMISED. TO PREVENT DUST GENERATION, WATERING DOWN OF THE SITE, ESPECIALLY DURING THE MOVEMENT OF MACHINERY IS REQUIRED. WHERE EXCAVATING INTO ROCK, KEEP THE SURFACE MOIST TO MINIMISE DUST. CONSTRUCT A GRAVEL ENTRY/EXIT POINT USING BLUE METALAND RESTRICT ALL VEHICLE MOVEMENTS WITHIN THE SITE TO A MINIMUM. ENSURE WIND BREAKS, SUCH AS EXISTING FENCES ARE MAINTAINED DURING THE CONSTRUCTION PHASE UNTIL NEW LANDSCAPING IS PROVIDED OR REINSTATED. PREVENT DUST BY COVERING STOCKPILES

#### **SEDIMENT NOTE:**

- 1. ALL EROSION AND SEDIMENT CONTROL MEASURES TO BE INSPECTED AND MAINTAINED DAILY BY THE SITE MANAGER.
- 2. MINIMISE DISTURBED AREAS, REMOVE EXCESS SOIL FROM EXCAVATEDAREA AS SOON AS POSSIBLE. 3. ALL MATERIAL STOCKPILE TO BE CLEAR FROM DRAINS, GUTTERS AND FOOTPATHS, OR WITHIN SEDIMENT FENCE AREA
- 4. DRAINAGE TO BE CONNECTED TO STORMWATER AS SOON AS POSSIBLE. IF STORED ON SITE, IT MUST BE FILTERED BEFORE RELEASING INTO STORMWATER SYSTEM OR WATERWAYS.
- 5. ROADS AND FOOTPATHS TO BE SWEPT DAILY.

#### STOCKPILES:

ALL STOCKPILES ARE TO BE KEPT ON-SITE WHERE POSSIBLE. ANY MATERIALS PLACED ON THE FOOTPATHS OR NATURE STRIPS REQUIRE COUNCIL'S PERMISSION.

ALL STOCKPILES ARE TO BE PLACED AWAY FROM THE DRAINAGE LINES AND STREET GUTTERS. IT IS BEST TO LOCATE THESE ON THE HIGHEST PART OF THE SITE IF POSSIBLE. PLACE WATERPROOF COVERING OVER STOCKPILES.

IF REQUIRED PROVIDE DIVERSION DRAIN & BANK AROUND STOCKPILES.

#### **GUTTER PROTECTION:**

PROVIDE PROTECTION TO DOWNHILL GRATE IN GUTTER BY MEANS OF SAND BAGS OR BLUE METAL WRAPPED IN GEOTEXTILE FABRIC. WHEN SOIL OR SAND BUILDS UP AROUND THIS SEDIMENT BARRIER, THE MATERIAL SHOULD BE RELOCATED BACK TO THE SITE FOR DISPOSAL.

NOTE: ALL PROPOSED STORMWATER TO CONNECT WITH EXISTING