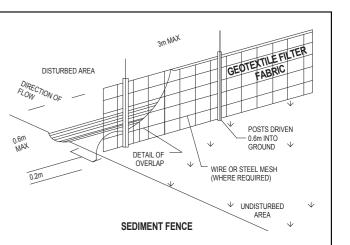

SEAN & CHRISTY O'HARA

PROJECT ADDRESS 7 TULICH AVENUE DEE WHY, NSW, 2099

**DA04** 

PLAN

DATE

Tuesday, 17 March 2020

EXISTING GROUND FLOOR

|                                  | REV. | DATE                | COMMENTS                | DRWN |
|----------------------------------|------|---------------------|-------------------------|------|
| A 18/02/2020 REVISED DESIGN PLAN |      | REVISED DESIGN PLAN | DLR                     |      |
|                                  | В    | 05/08/2019          | FIRST DESIGN AMENDMENT  | DLR  |
|                                  | С    | 15/08/2019          | SECOND DESIGN AMENDMENT | DLR  |
|                                  | D    | 04/09/2019          | THIRD DESIGN AMENDMENT  | DLR  |
|                                  | E    | 30/10/2019          | DA DOCUMENTATION        | DLR  |
|                                  |      |                     |                         |      |