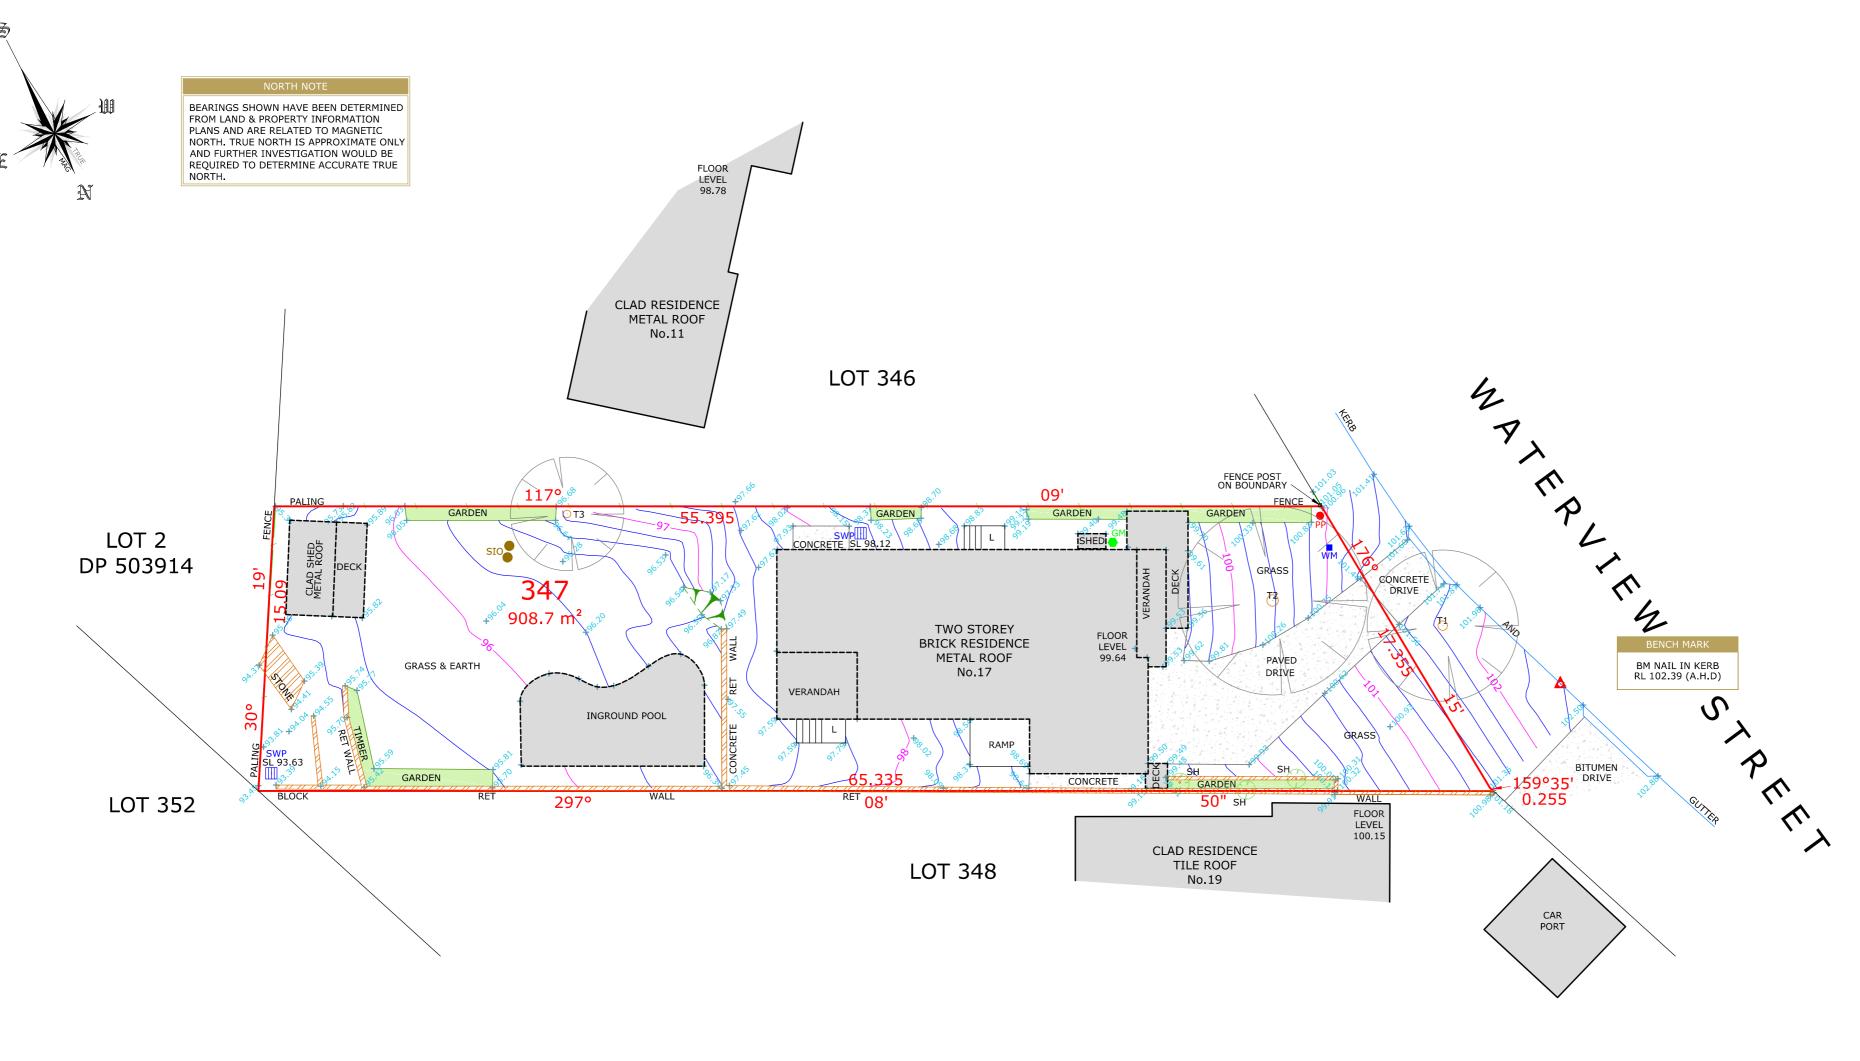

| SCHEDULE OF TREES |          |        |      |  |
|-------------------|----------|--------|------|--|
|                   | DIAMETER | HEIGHT | TYPE |  |
| T1                | 0.50     | 8m     | -    |  |
| T2                | 0.60     | 10m    | -    |  |
| T3                | 0.40     | 6m     | -    |  |

|   | LEGEND                                        |
|---|-----------------------------------------------|
| Δ | BENCH MARK                                    |
| 1 | PHOTO POINT                                   |
|   | GULLY PIT                                     |
|   | VEHICULAR CROSSING TOP OF BANK BOTTOM OF BANK |

| 7.551.2717.1151.15               |
|----------------------------------|
| EB - ELECTRICAL BOX              |
| EM - ELECTRICAL METER            |
| GM - GAS METER                   |
| H - HYDRANT                      |
| R - HYDRANT RECYCLED             |
| KO - KERB OUTLET                 |
| L - LANDING                      |
| LP - LIGHT POLE                  |
| LH - LAMP HOLE                   |
| MH - MAN HOLE                    |
| PP - POWER POLE                  |
| SH - SHRUB                       |
| SMH - SEWER MAN HOLE             |
| SIO - SEWER INSPECTION OPENING   |
| SV - STOP VALVE                  |
| SR - STOP VALVE RECYCLED         |
| SVP - SEWER VENT PIPE            |
| SWP - STORM WATER PIT            |
| T - TREE                         |
| TP - TELECOMMUNICATIONS PIT      |
| VER - VERANDAH                   |
| WT - WATER TAG                   |
| WM - WATER METER                 |
| WMR - WATER METER RECYCLED       |
| WC, GC, EC, TC - SERVICE CONDUIT |
| W/C - WATER CLOSET               |
|                                  |

| SOURCE OF LEVELS |
|------------------|
| PM 360 RL 96.522 |
| S.C.I.M.S        |

DRAWING NOTES

1. CONTOURS SHOWN HAVE BEEN INTERPOLATED FROM SPOT LEVELS TAKEN

YOU DIG www.1100.com.au

ON-SITE AND ARE A REPRESENTATION OF THE TOPOGRAPHY ONLY.

DIMENSIONS SHOWN (BEARINGS & DISTANCES) HAVE BEEN DETERMINED BY LAND AND PROPERTY INFORMATION PLANS ONLY. BOUNDARIES HAVE

NOT BEEN ACCURATELY DETERMINED.

3. SERVICES SHOWN HAVE BEEN LOCATED WHERE POSSIBLE BY FIELD SURVEY. PRIOR TO ANY SITE WORKS, THE RELEVANT AUTHORITY SHOULD BE CONTACTED TO DETERMINE EXACT POSITION OF ANY UNDERGROUND PIPES, CABLES ETC.

4. DIMENSIONS OF ANY TREES SHOWN ON THE PLAN ARE APPROXIMATE.

| ASSOCIATES |  |
|------------|--|

|                        | ORIGINAL JOB #276195 |  |
|------------------------|----------------------|--|
|                        |                      |  |
|                        |                      |  |
| MR CHRIS FELL          |                      |  |
|                        |                      |  |
|                        |                      |  |
| CLIENT REFERENCE: FELL |                      |  |

LOT 347 DP 11162

17 WATERVIEW STREET

SEAFORTH, NSW

| PLAN TYPE LEVEL DATUM           | LEVEL DATUM             |  |  |  |
|---------------------------------|-------------------------|--|--|--|
| AUSTRALIAN HEIGHT               | AUSTRALIAN HEIGHT DATUM |  |  |  |
| CONTOUR PLAN DRAWN CHE          | CKED                    |  |  |  |
| D.FISK N.TA                     | YLOR                    |  |  |  |
| JOB REFERENCE SURVEY DATE DGN/D | WG No.                  |  |  |  |
| 16.08.2018 406                  | 5454                    |  |  |  |
| 0515/406454 SHEET SIZE SC       | ALE                     |  |  |  |
| A2 1:                           | 200                     |  |  |  |