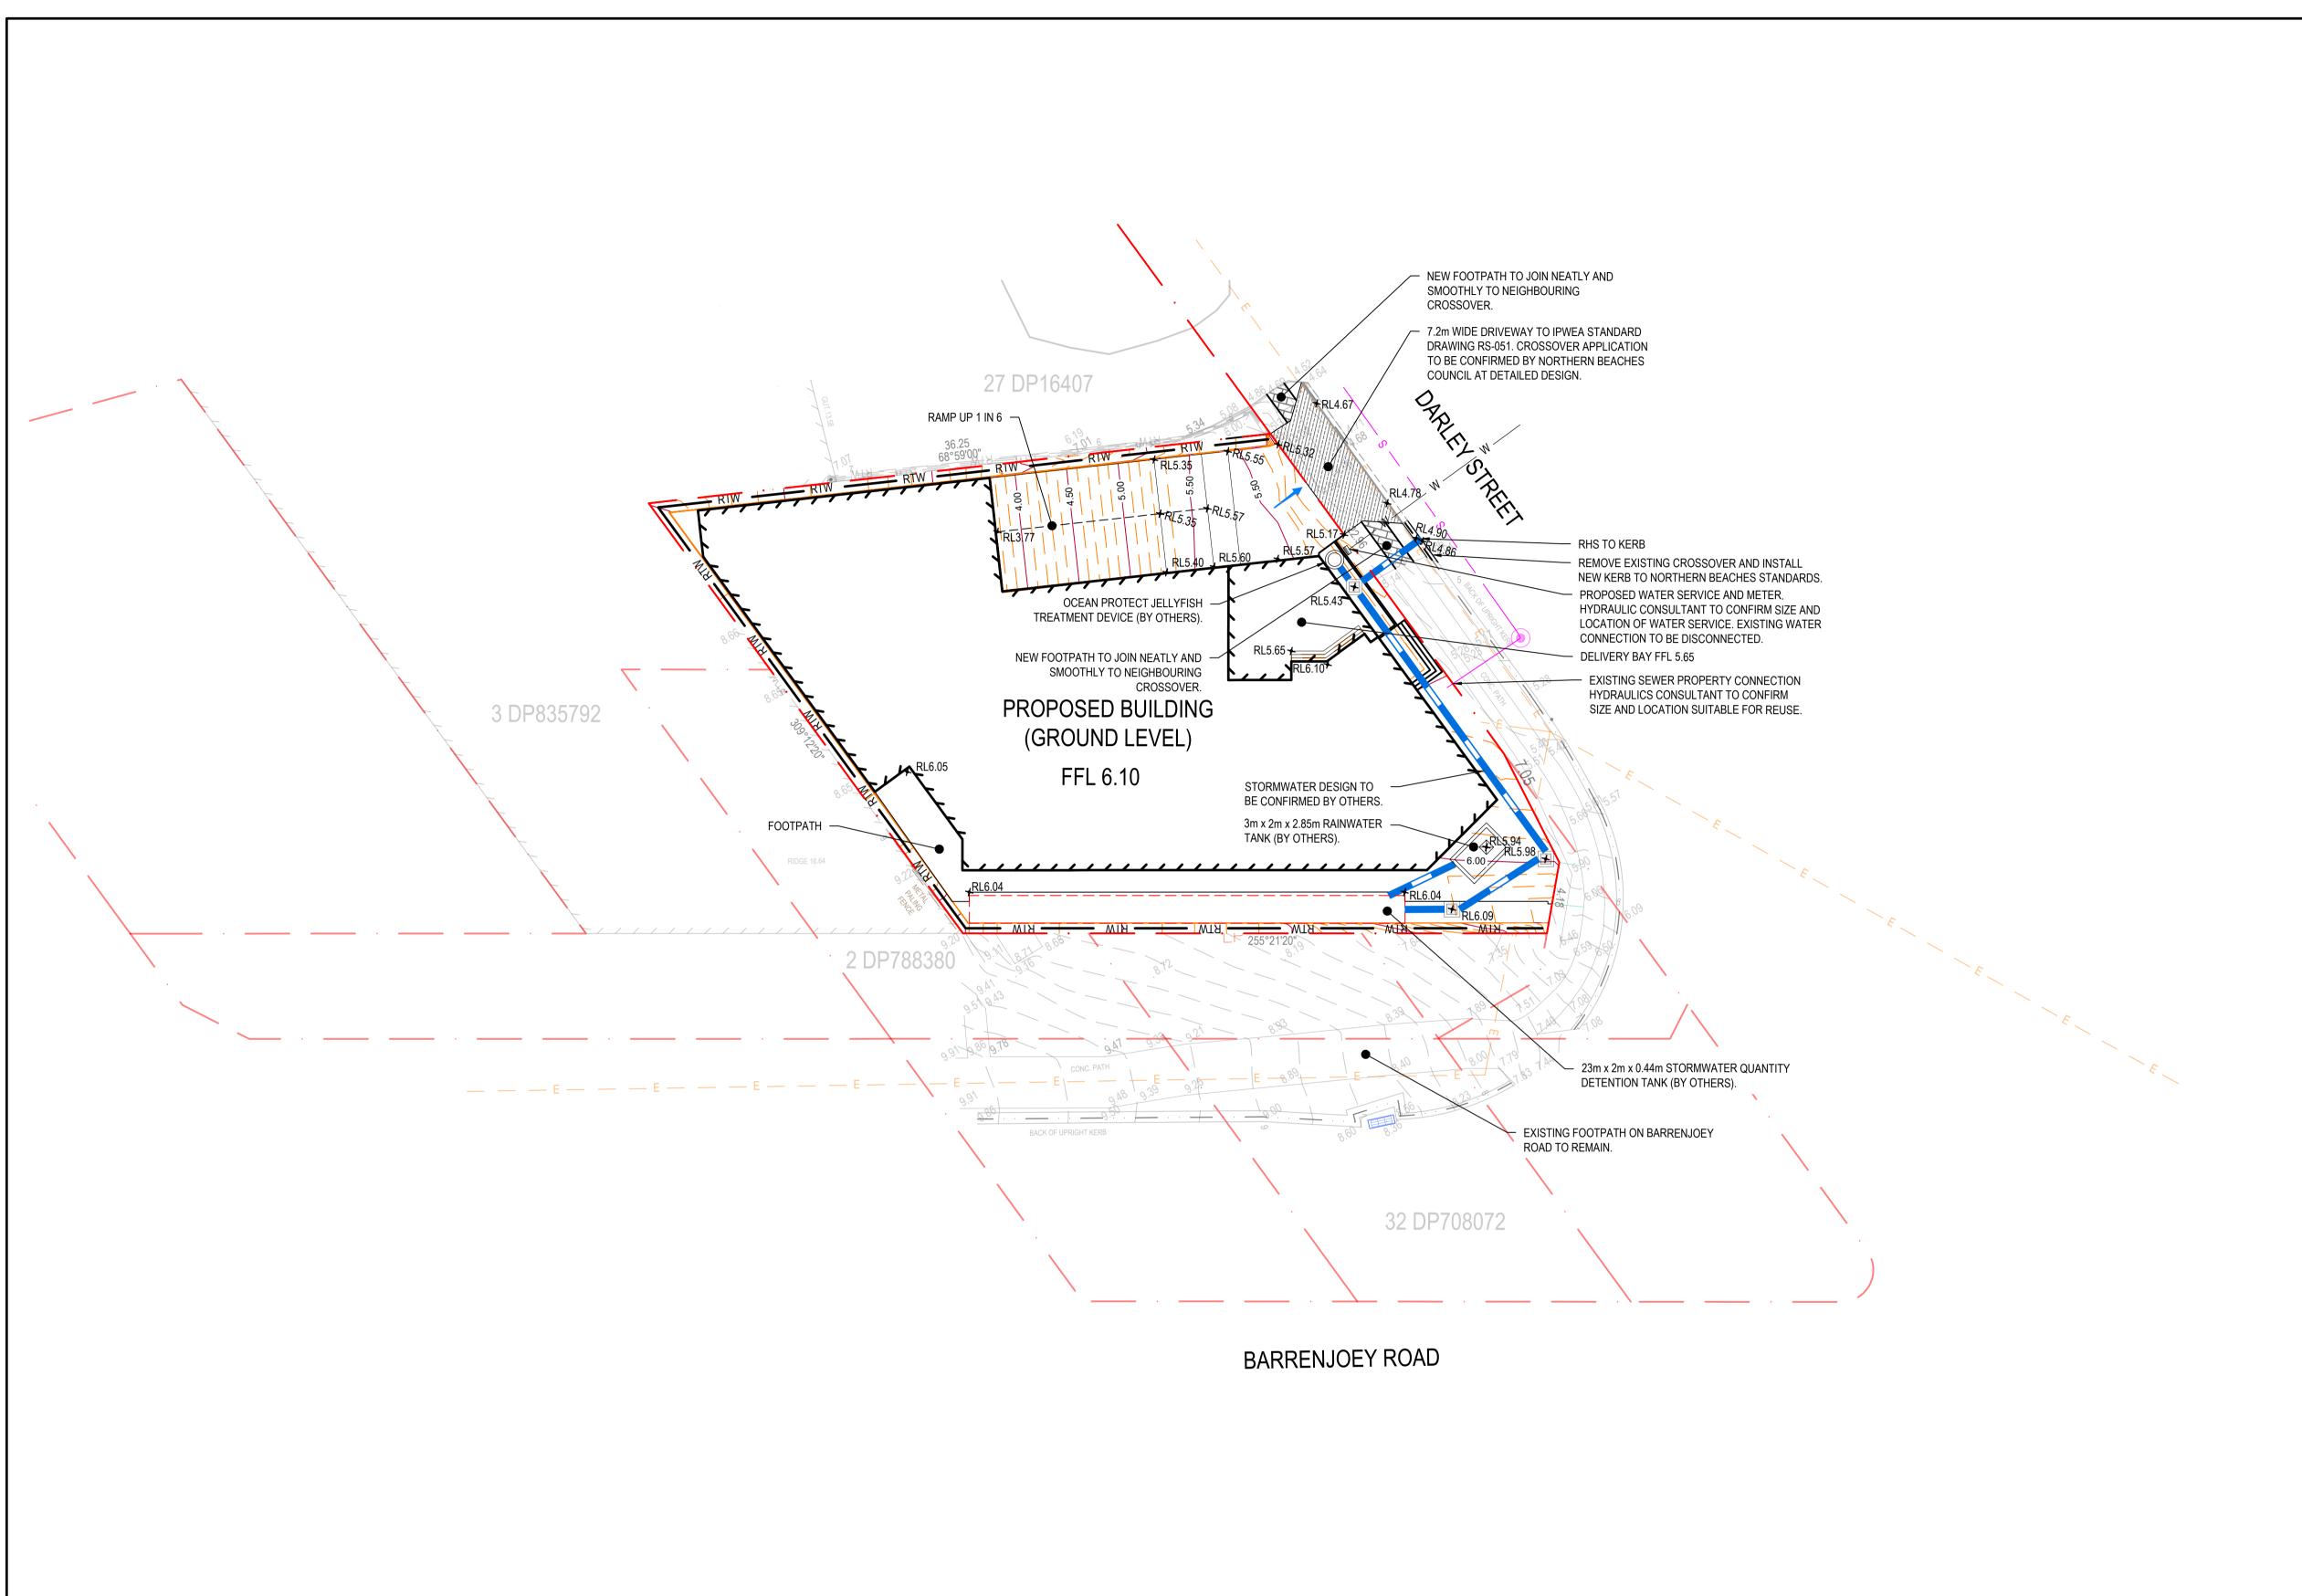

**LEGEND** —— EXISTING PROPERTY BOUNDARY EXISTING EASEMENT BOUNDARY **EXISTING CONTOUR - MAJOR** — — — EXISTING CONTOUR - MINOR DEMOLISHED BUILDING EXISTING BUILDING — · · · — · · · — EXISTING KERB AND CHANNEL — · — · — EXISTING KERB EXISTING RETAINING WALL EXISTING STORMWATER DRAINAGE RW — EXISTING ROOFWATER DRAINAGE **EXISTING SEWER EXISTING WATER EXISTING ELECTRICAL** EXISTING ELEC. OVERHEAD **EXISTING COMMUNICATIONS** X X X X ABANDON EXISTING SERVICE PROPERTY BOUNDARY EASEMENT BOUNDARY CONTOUR - MAJOR — — — 1.20— — CONTOUR - MINOR BUILDING ---- EARTHWORKS BOTTOM OF BATTER RETAINING WALL — // — // — FENCE - TYPE 1 STORMWATER DRAINAGE ---- ROOFWATER DRAINAGE ---- SUBSOIL DRAIN **SEWER** \_\_\_\_\_ W \_\_\_\_ W \_\_\_\_ WATER EXISTING SURFACE LEVEL (ESL) + RL0.00 FINISHED SURFACE LEVEL (FSL) NEW CROSSOVER HATCH NEW FOOTPATH HATCH

LAYOUT PLAN

|    | SCALE:                                                                                                                                                                             | AS SHOWN                      | DRAWN:    | AD | PROJE |
|----|------------------------------------------------------------------------------------------------------------------------------------------------------------------------------------|-------------------------------|-----------|----|-------|
|    | SHEET SIZE                                                                                                                                                                         | : A1                          | DESIGN:   | ZL |       |
| MS | DATUM:                                                                                                                                                                             | AHD                           | CHECKED:  | ZL |       |
| EL | COPYRIGHT: THIS DOCUMENT IS AND SHALL REMAIN<br>THE PROPERTY OF VT CONSULTING ENGINEERS. THIS<br>DOCUMENT MAY ONLY BE USED FOR THE PURPOSE<br>FOR WHICH IT WAS COMMISSIONED AND IN |                               | APPROVED: |    | DRAWI |
|    | ACCORDANCE W                                                                                                                                                                       | /ITH THE TERMS OF ENGAGEMENT. |           |    |       |

CHILDCARE DEVELOPMENT 61 DARLEY STREET, MONA VALE

22379

REV.:

DRAWING No.: P300 PRELIMINARY

AWING TITLE: PRELIMINARY SERVICES LAYOUT PLAN ACCORDANCE WITH THE TERMS OF ENGAGEMENT.
UNAUTHORISED USE OF THIS DOCUMENT IN ANY
FORM WHATSOEVER IS PROHIBITED. ©