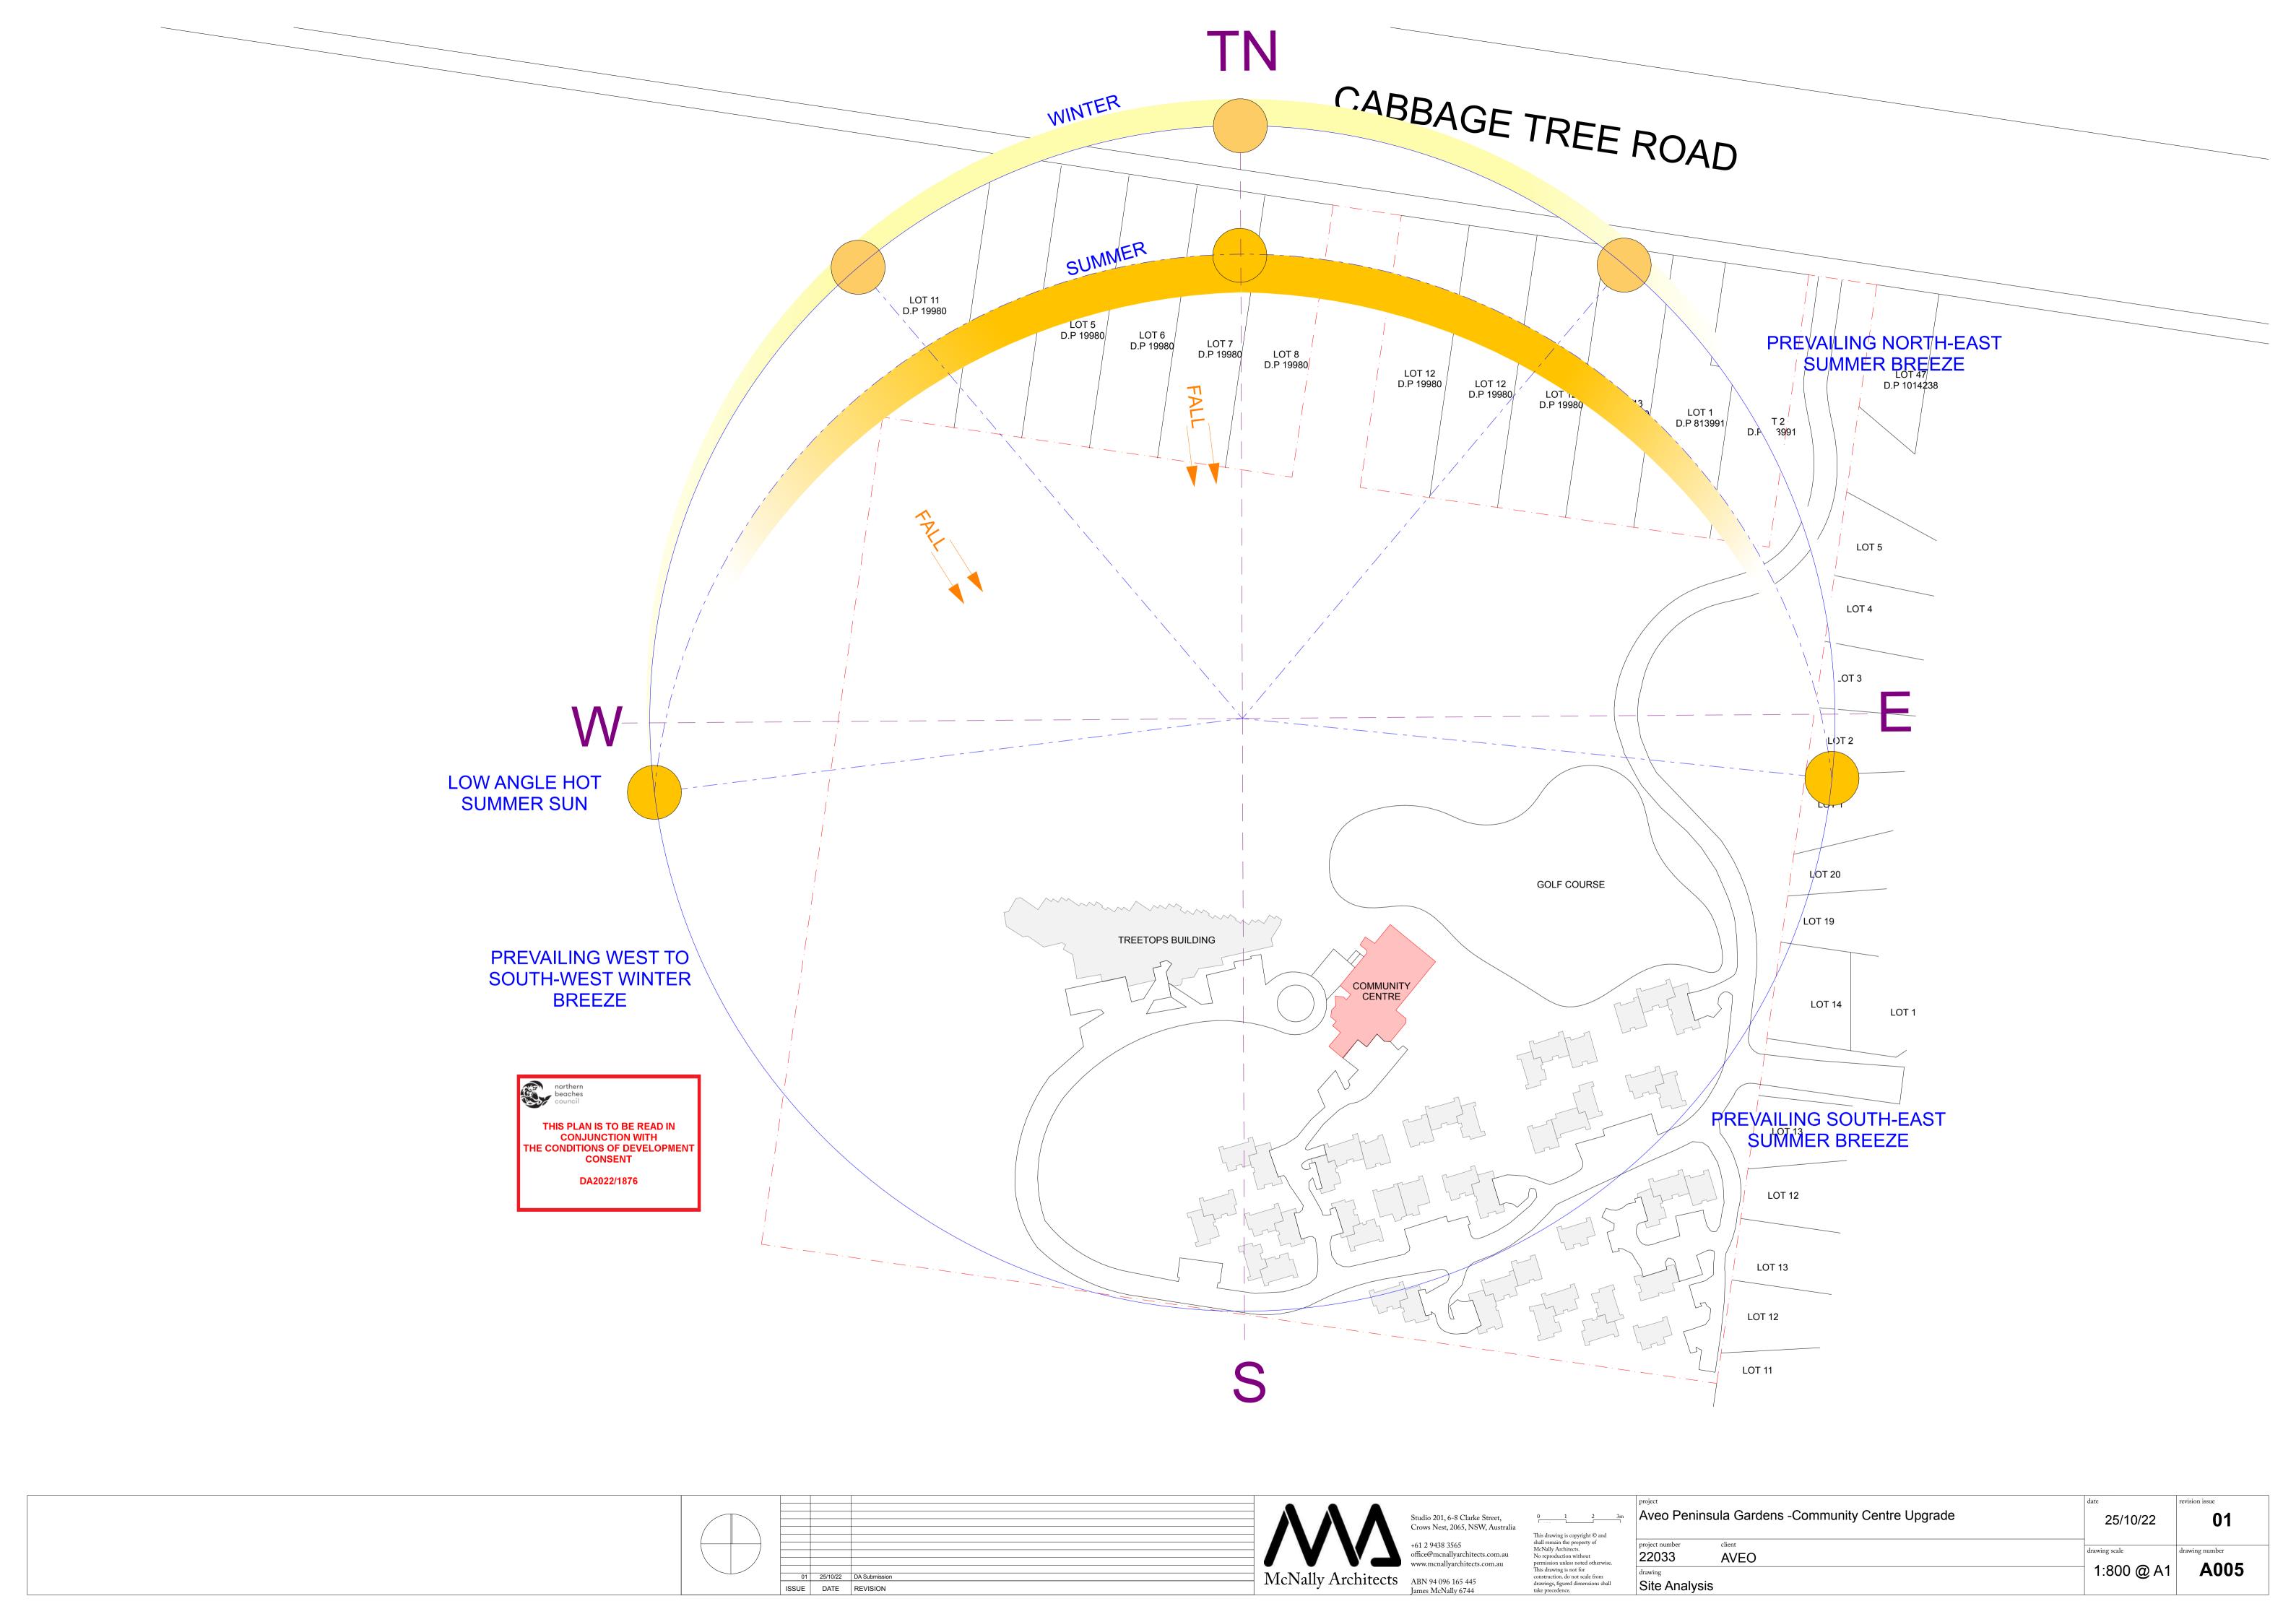

| DRAWING REGISTER |                              |  |  |  |
|------------------|------------------------------|--|--|--|
| Drawing No.      | Drawing Name                 |  |  |  |
| A004             | Site Plan + Drawing Register |  |  |  |
| A005             | Site Analysis                |  |  |  |
| A100             | Alts & Adds - Floor Plans    |  |  |  |

| project                 |                                         | date          | revision issue |  |
|-------------------------|-----------------------------------------|---------------|----------------|--|
| Aveo Peni               | nsula Gardens -Community Centre Upgrade | 25/10/22      | 01             |  |
| project number<br>22033 | client<br>AVEO                          | drawing scale | drawing number |  |
| drawing<br>Site Plan +  | - Drawing Register                      | 1:800 @ A1    | A004           |  |