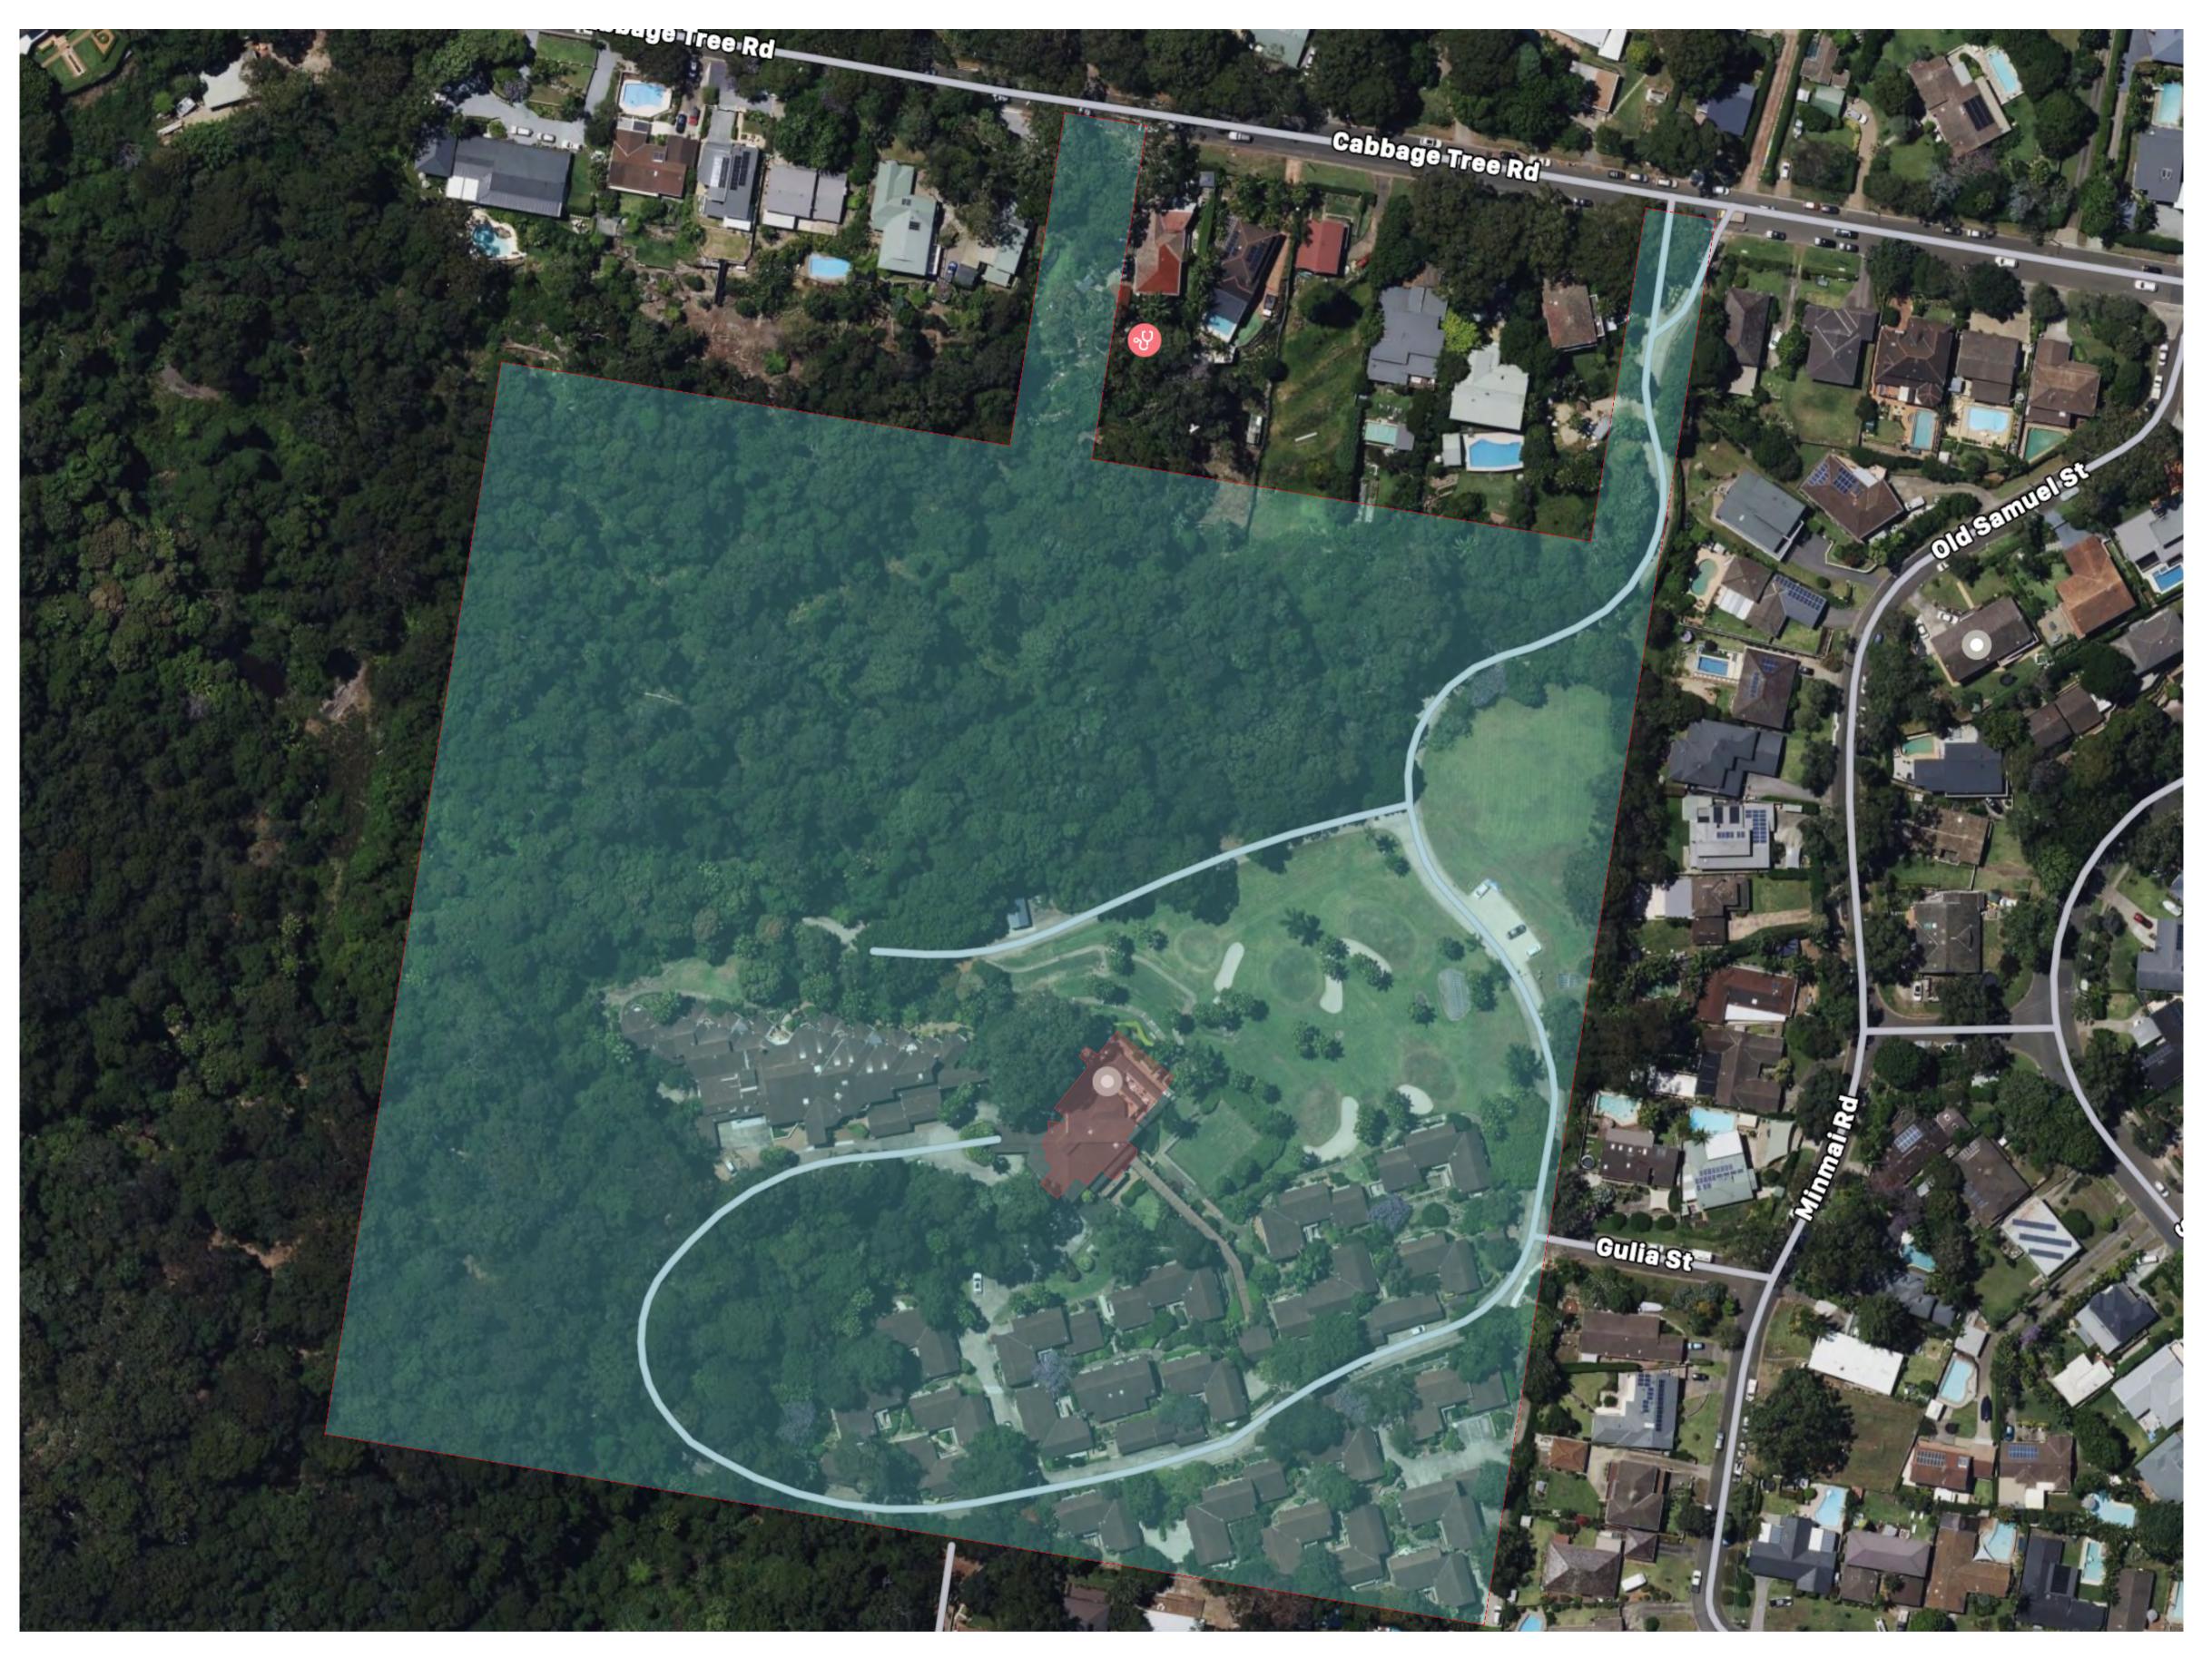

| project                 |                                         | date          | revision issue |  |
|-------------------------|-----------------------------------------|---------------|----------------|--|
| Aveo Peni               | nsula Gardens -Community Centre Upgrade | 25/10/22      | 01             |  |
| project number<br>22033 | client<br>AVEO                          | drawing scale | drawing number |  |
| drawing<br>Site Plan +  | - Drawing Register                      | 1:800 @ A1    | A004           |  |