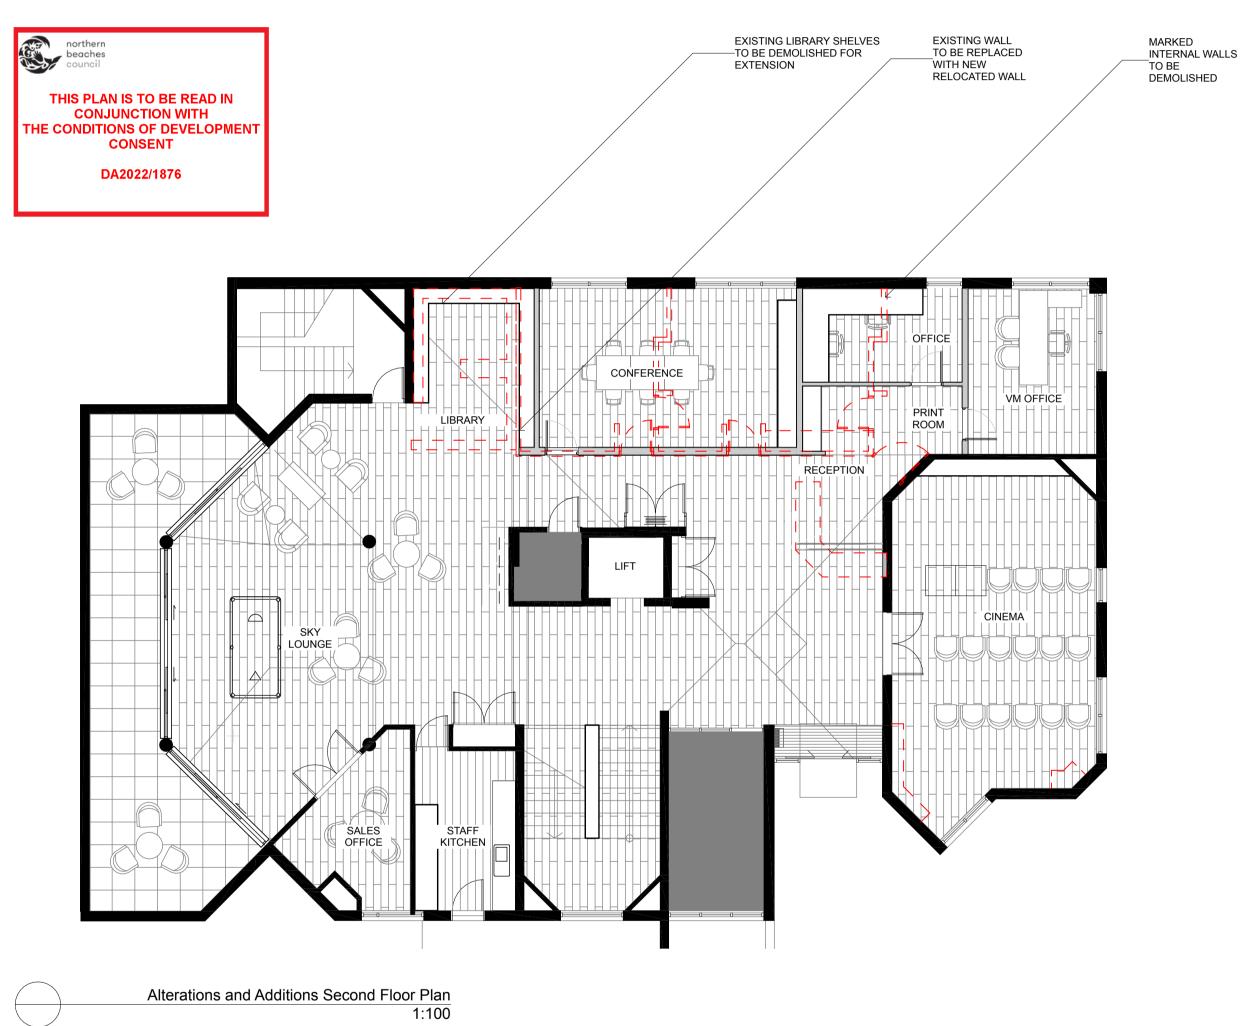

| DRAWING REGISTER |                              |  |  |  |
|------------------|------------------------------|--|--|--|
| Drawing No.      | Drawing Name                 |  |  |  |
| A004             | Site Plan + Drawing Register |  |  |  |
| A005             | Site Analysis                |  |  |  |
| A100             | Alts & Adds - Floor Plans    |  |  |  |

25/10/22

1:100 @ A1

drawing scale

01

A100

|  |             |                  |                        |                    | Studio 201, 6-8 Clarke Street,<br>Crows Nest, 2065, NSW, Australia | 0 1 2 3m This drawing is copyright © and                                                                             | Aveo Penins                                                                                                          | ula Gardens -Community Centre Upgrade |                |
|--|-------------|------------------|------------------------|--------------------|--------------------------------------------------------------------|----------------------------------------------------------------------------------------------------------------------|----------------------------------------------------------------------------------------------------------------------|---------------------------------------|----------------|
|  |             |                  |                        |                    | <b>1 A A7</b>                                                      | +61 2 9438 3565<br>office@mcnallyarchitects.com.au<br>www.mcnallyarchitects.com.au                                   | shall remain the property of<br>McNally Architects.<br>No reproduction without<br>permission unless noted otherwise. | project number 22033                  | client<br>AVEO |
|  | 01<br>ISSUE | 25/10/22<br>DATE | DA Submission REVISION | McNally Architects | •                                                                  | This drawing is not for<br>construction. do not scale from<br>drawings, figured dimensions shall<br>take precedence. | Alts & Adds -                                                                                                        | Floor Plans                           |                |