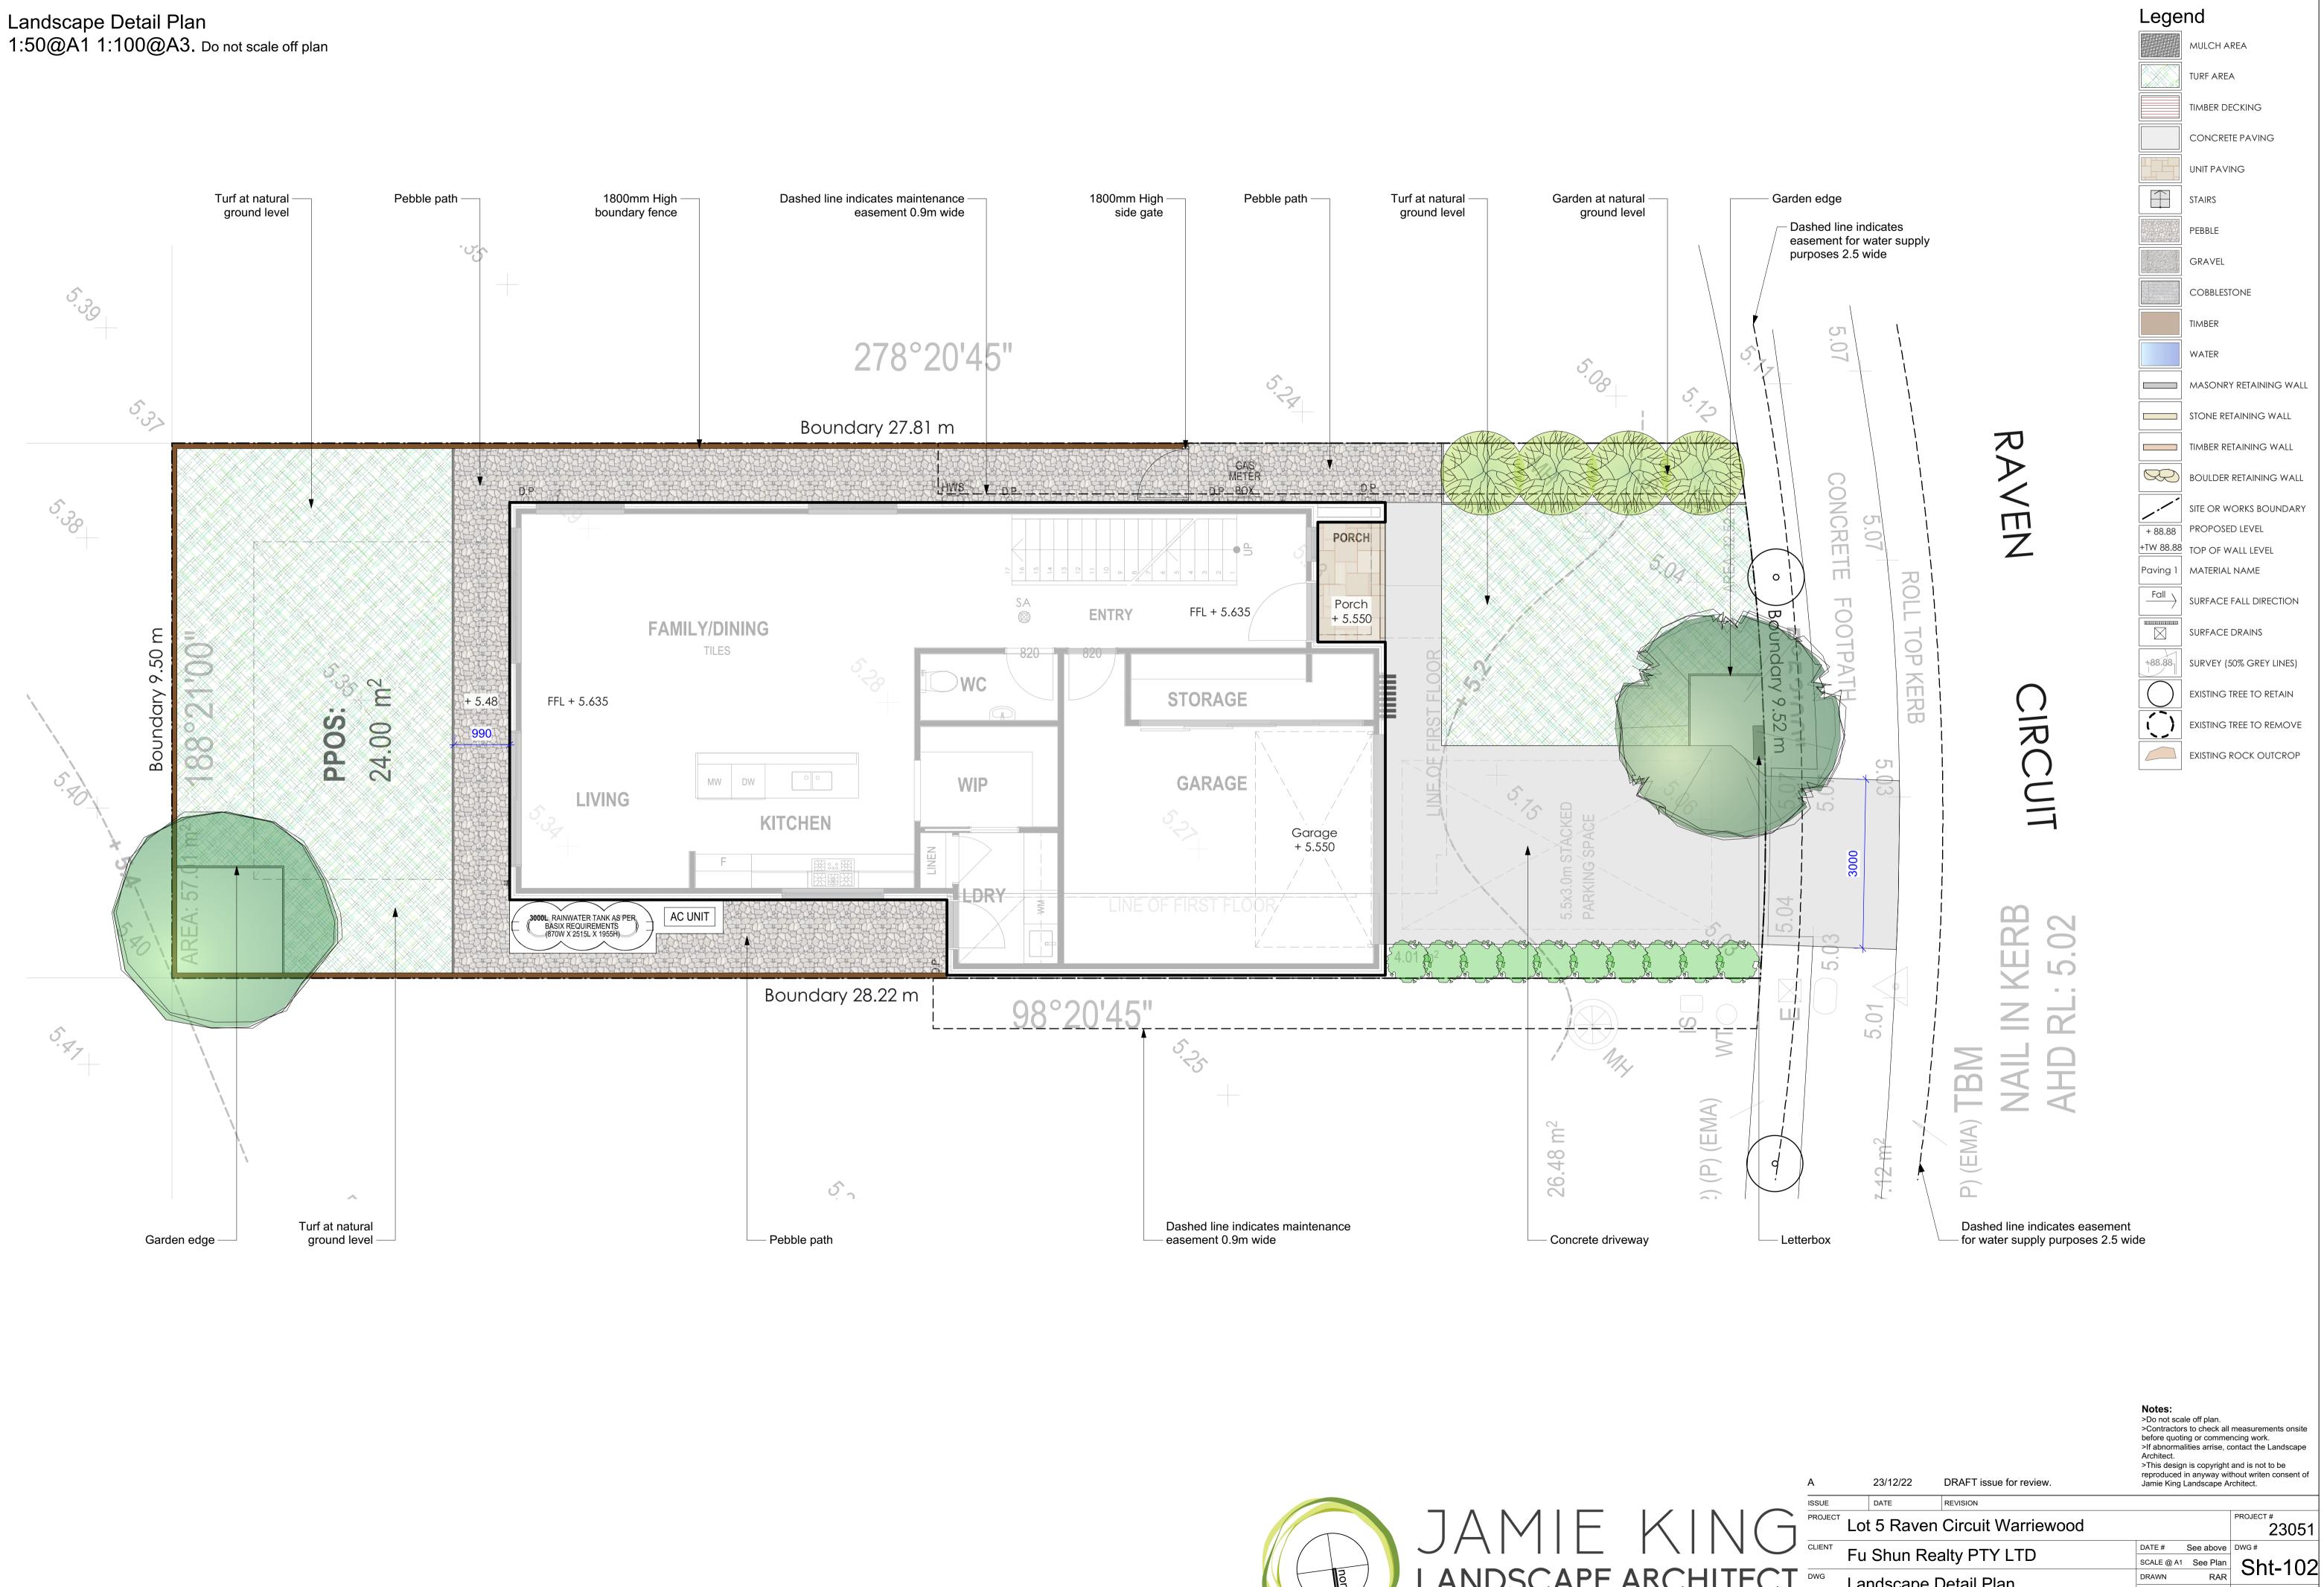

Scheduled Size | Mature Height | Mature Spread |
|----------------|----------|---------------------------------------|-----------------------------|----------------|---------------|---------------|
| Balnteg        | 1        | Banksia integrifolia                  | Coastal Banksia             | 25lt           | 8 - 12m       | 3.5 - 6m      |
| Ban spi 'CC'   | 10       | Banksia spinulosa 'Cherry Candles'    | Banksia 'Cherry Candles'    | 200mm          | 0.5 - 1m      | 0.5 - 1m      |
| E. reticulatus | 1        | Elaeocarpus reticulatus               | Blueberry Ash               | 25lt           | 5 - 10m       | 3.5 - 6m      |
| Syz pan 'BB'   | 4        | Syzygium paniculatum 'Backyard Bliss' | Lillypilly 'Backyard Bliss' | 200mm          | 5 - 10m       | 6 - 10m       |