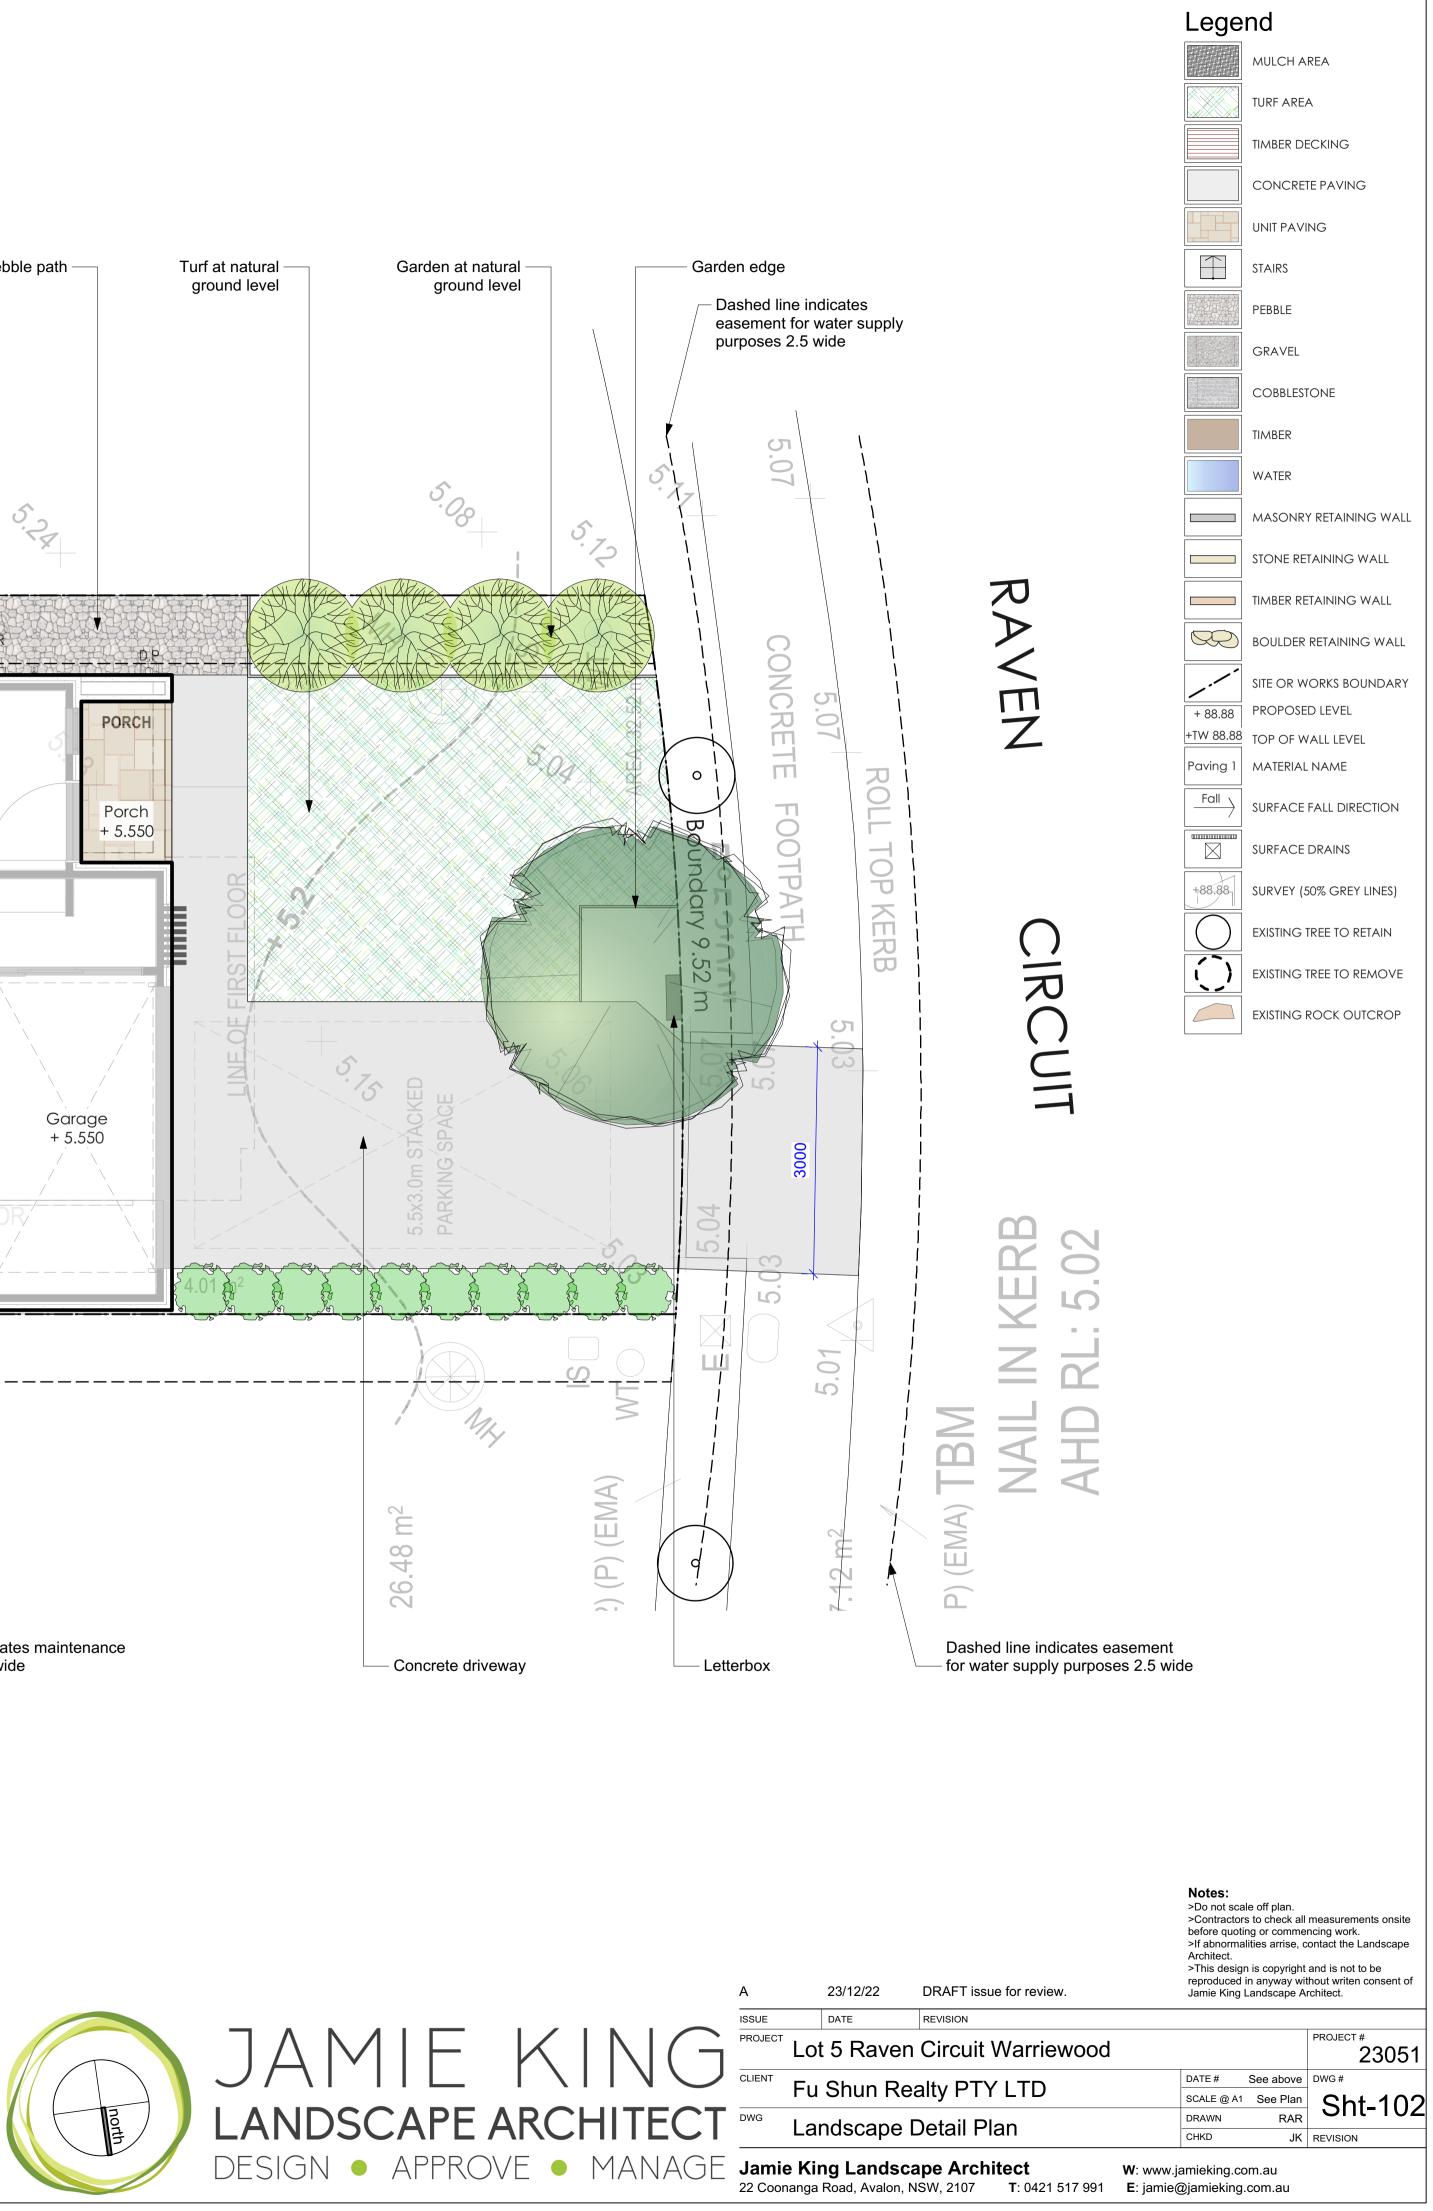

cheduled Size | Mature Height | Mature Spread |
|----------------|----------|---------------------------------------|-----------------------------|----------------|---------------|---------------|
| Balnteg        | 1        | Banksia integrifolia                  | Coastal Banksia             | 25lt           | 8 - 12m       | 3.5 - 6m      |
| Ban spi 'CC'   | 10       | Banksia spinulosa 'Cherry Candles'    | Banksia 'Cherry Candles'    | 200mm          | 0.5 - 1m      | 0.5 - 1m      |
| E. reticulatus | 1        | Elaeocarpus reticulatus               | Blueberry Ash               | 25lt           | 5 - 10m       | 3.5 - 6m      |
| Syz pan 'BB'   | 4        | Syzygium paniculatum 'Backyard Bliss' | Lillypilly 'Backyard Bliss' | 200mm          | 5 - 10m       | 6 - 10m       |