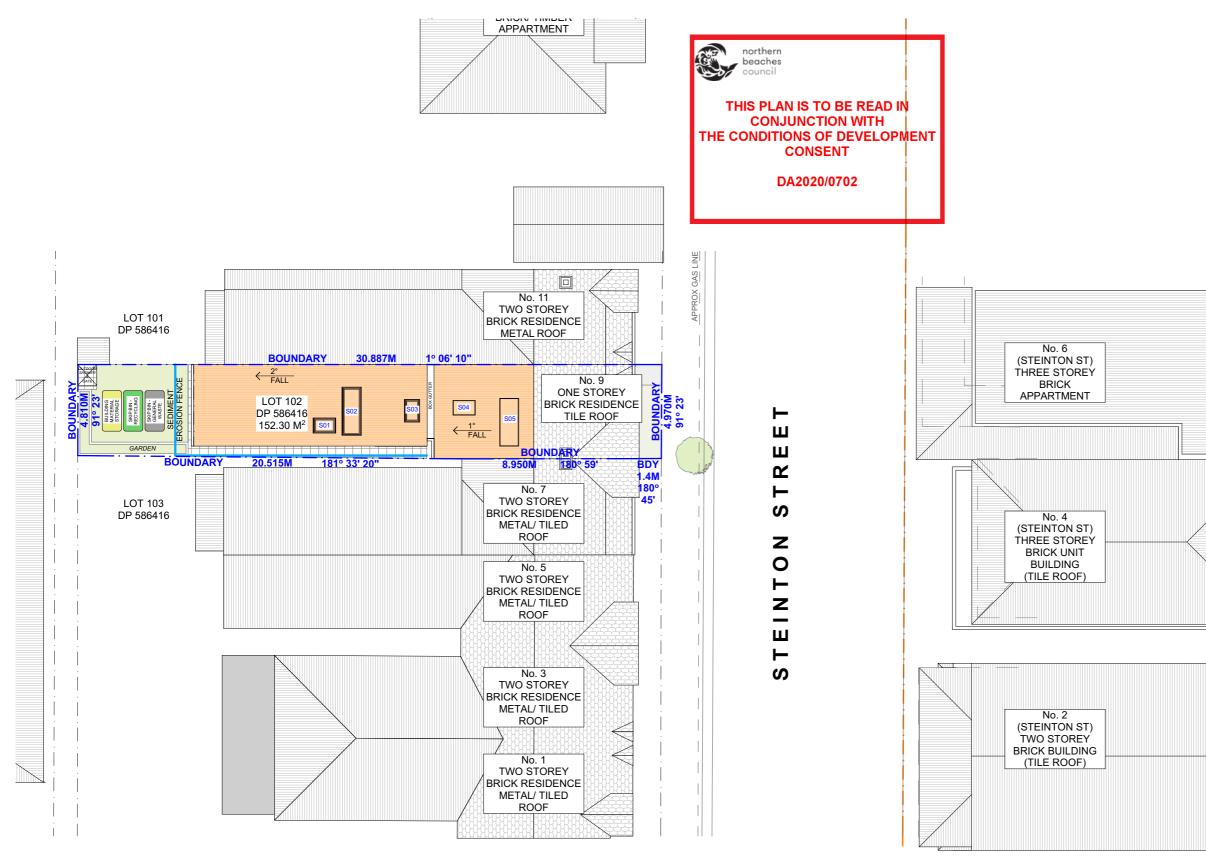

1:200 @A3

**EROSION / WASTE** 

SCALEPT PLAN

MANAGEMENT / STORMWATER

## NOTE: ALL DEMOLISHED ELEMENTS TO ENG. SPECIFICATIONS AND AS. 2601 - 2001

|      |                                                                                 | REV. | DATE       | COMMENTS          | DRWN | NOTES<br>This drawing is the copyright of Action Plans and not be                                                    | LEGEN    | D                 | CLIENT           | DRAWING NO |
|------|---------------------------------------------------------------------------------|------|------------|-------------------|------|----------------------------------------------------------------------------------------------------------------------|----------|-------------------|------------------|------------|
|      | ACTION PLANS                                                                    | A    | 08.09.2020 | DA - DESIGN REV A | RNA  | altered, reproduced or transmitted in any form or by any<br>means in part or in whole with the written permission of |          | EXISTING          | ELLISA BENNETT & | DA04       |
| ti - | m: 0426 957 518<br>e:operations@actionplans.com.au<br>w: www.actionplans.com.au | В    | 21.09.2020 | DA - SUPERSEDED   | RNA  |                                                                                                                      | PROPOSED | GRANT BRITS       | DAV4             |            |
|      |                                                                                 |      |            |                   |      |                                                                                                                      |          | DEMOLISHED        | PROJECT ADDRESS  | DATE       |
|      |                                                                                 |      |            |                   |      |                                                                                                                      |          | 9 STEINTON STREET | Friday, 25 Sep   |            |
| l    |                                                                                 |      |            |                   |      |                                                                                                                      | MV       | MECHANICAL VENT   | MANLY, NSW, 2095 | 2020       |