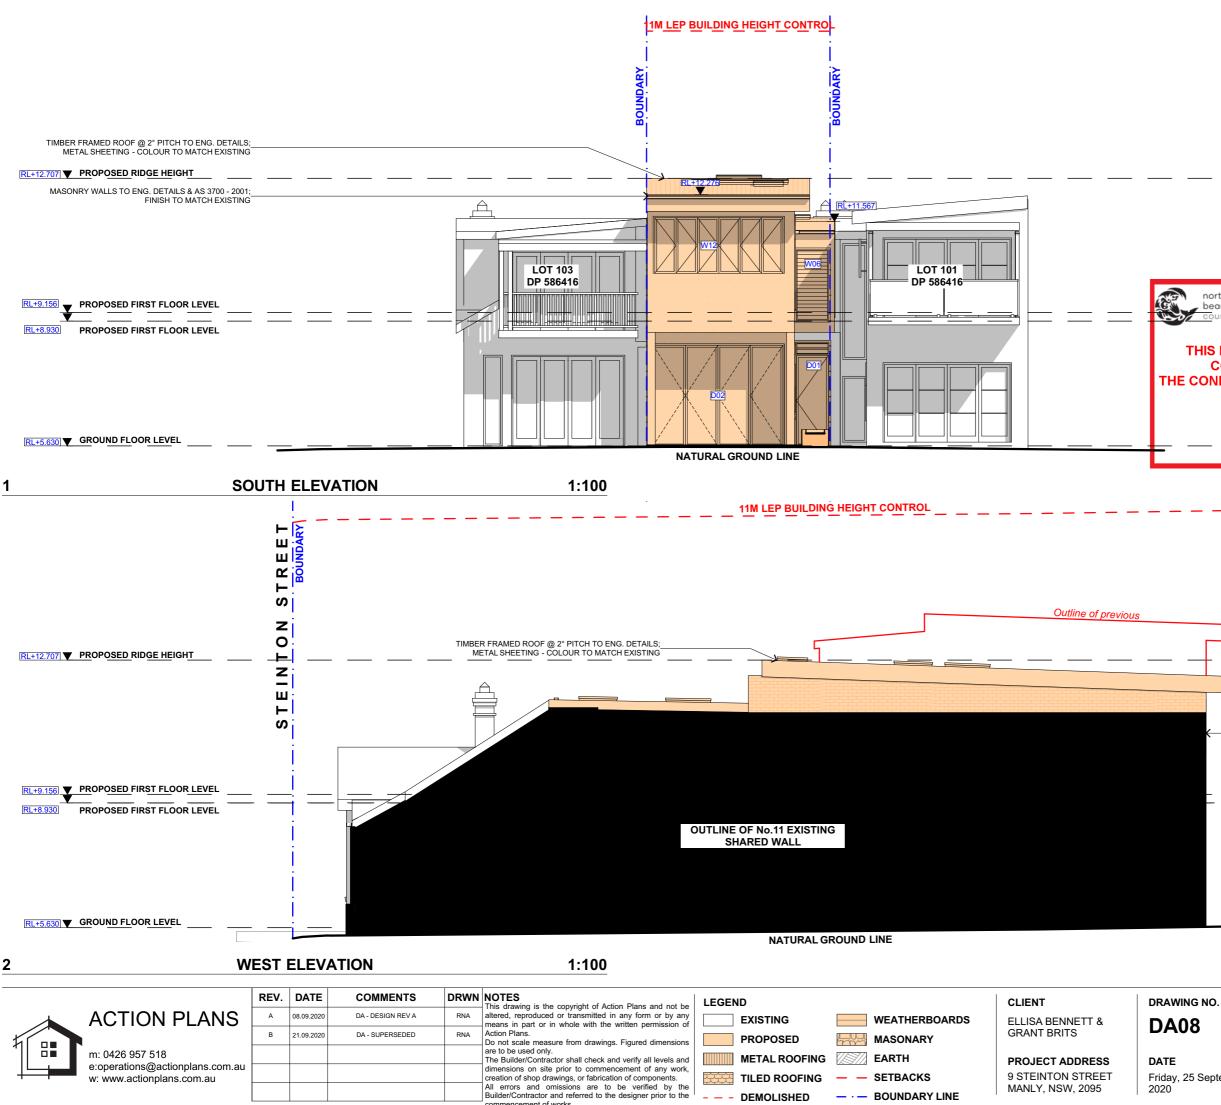

DRAWING NAME PROPOSED FIRST FLOOR PLAN SCALE 1:100 @A3

commencement of works.

| northern<br>beaches<br>council<br>THIS PLAN IS TO BE READ IN<br>CONJUNCTION WITH<br>CONDITIONS OF DEVELOPMENT<br>CONSENT<br>DA2020/0702 | =     |
|-----------------------------------------------------------------------------------------------------------------------------------------|-------|
|                                                                                                                                         |       |
| RL+12.276                                                                                                                               |       |
| MASONRY WALLS TO ENG.<br>FINISH TO MATCH EXISTING                                                                                       |       |
| = = = = = =                                                                                                                             | ===== |
|                                                                                                                                         |       |