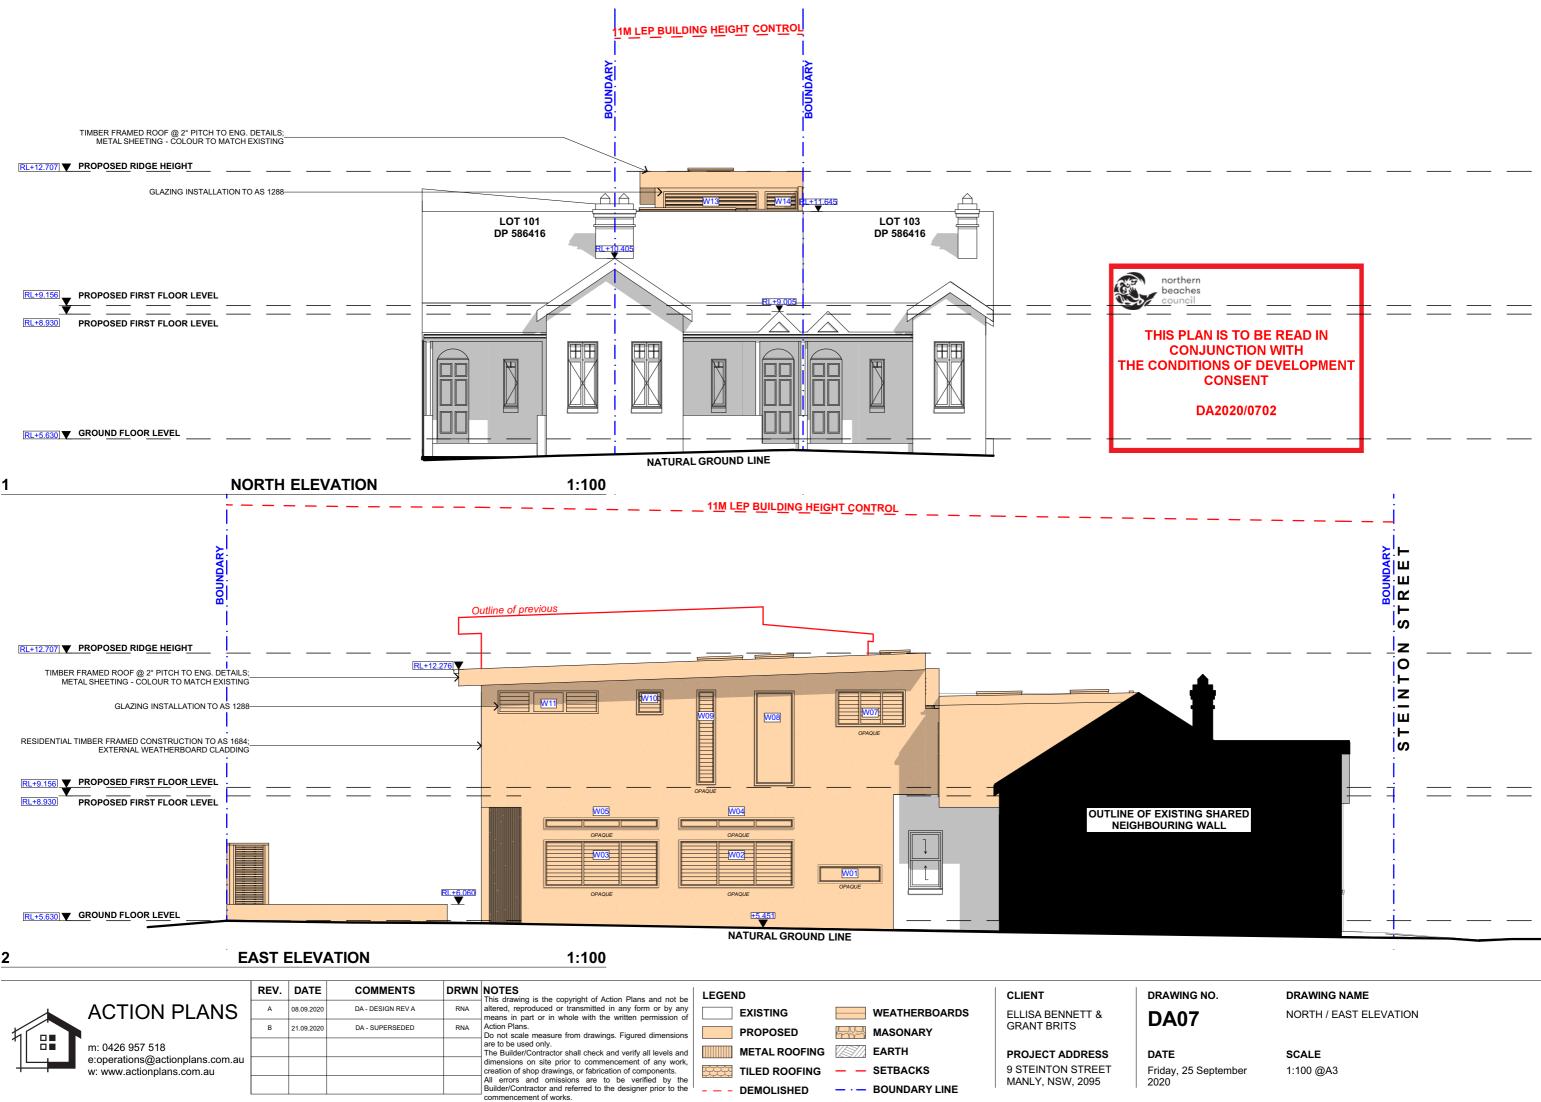

# DRAWING NAME

SOUTH / WEST ELEVATION

Friday, 25 September

SCALE 1:100 @A3

EARTH

SETBACKS

- · - BOUNDARY LINE

METAL ROOFING