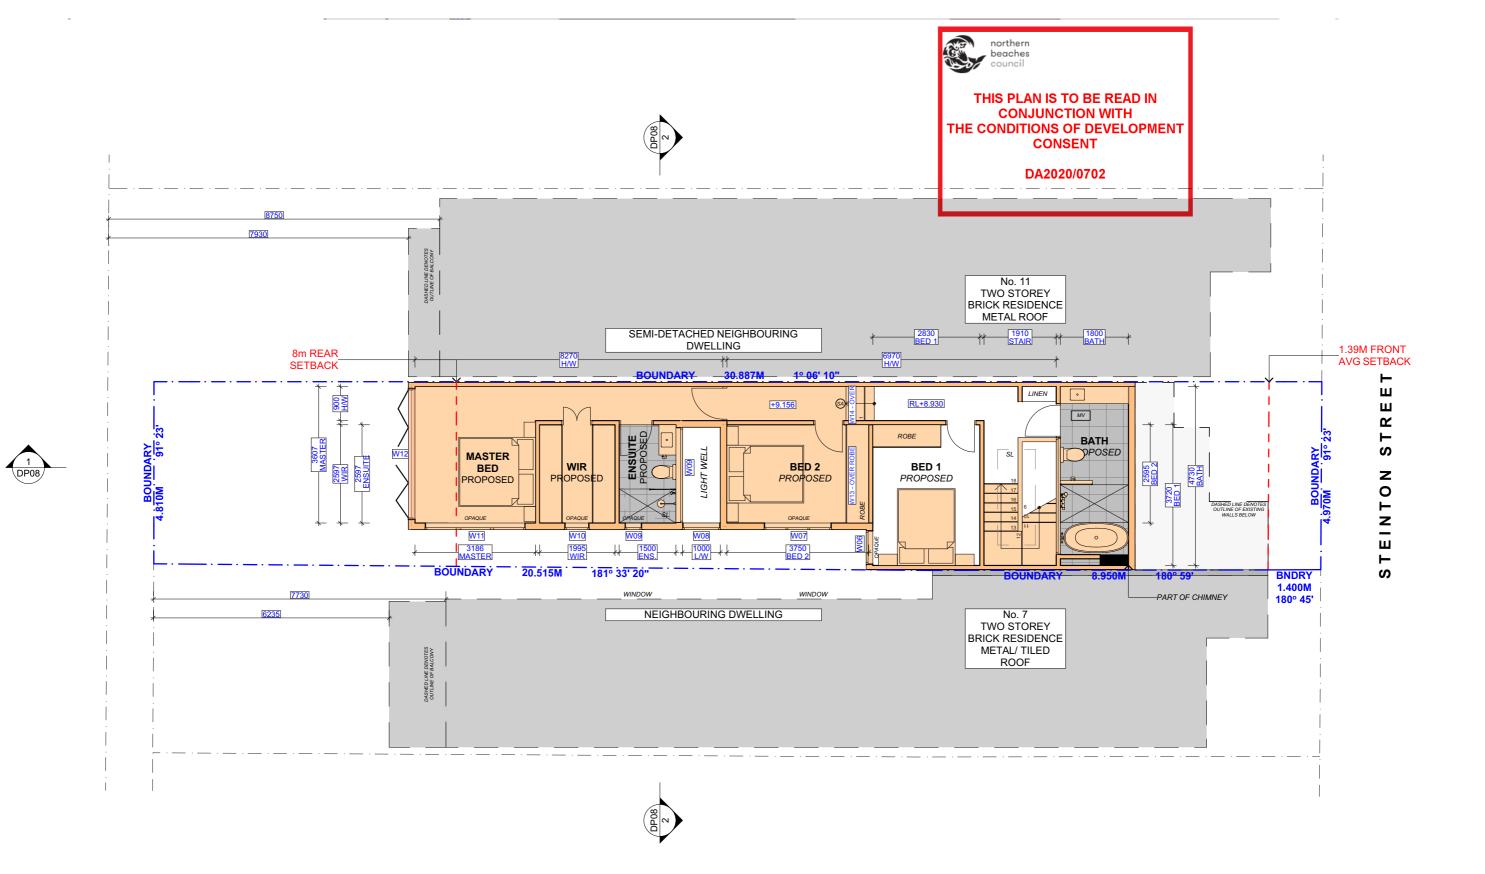

DRAWING NAME PROPOSED FIRST FLOOR PLAN SCALE 1:100 @A3

commencement of works.

| northern<br>beaches<br>council<br>THIS PLAN IS TO BE READ IN<br>CONJUNCTION WITH<br>CONDITIONS OF DEVELOPMENT<br>CONSENT<br>DA2020/0702 | =     |
|-----------------------------------------------------------------------------------------------------------------------------------------|-------|
|                                                                                                                                         |       |
| RL+12.276                                                                                                                               |       |
| MASONRY WALLS TO ENG.<br>FINISH TO MATCH EXISTING                                                                                       |       |
| = = = = = =                                                                                                                             | ===== |
|                                                                                                                                         |       |