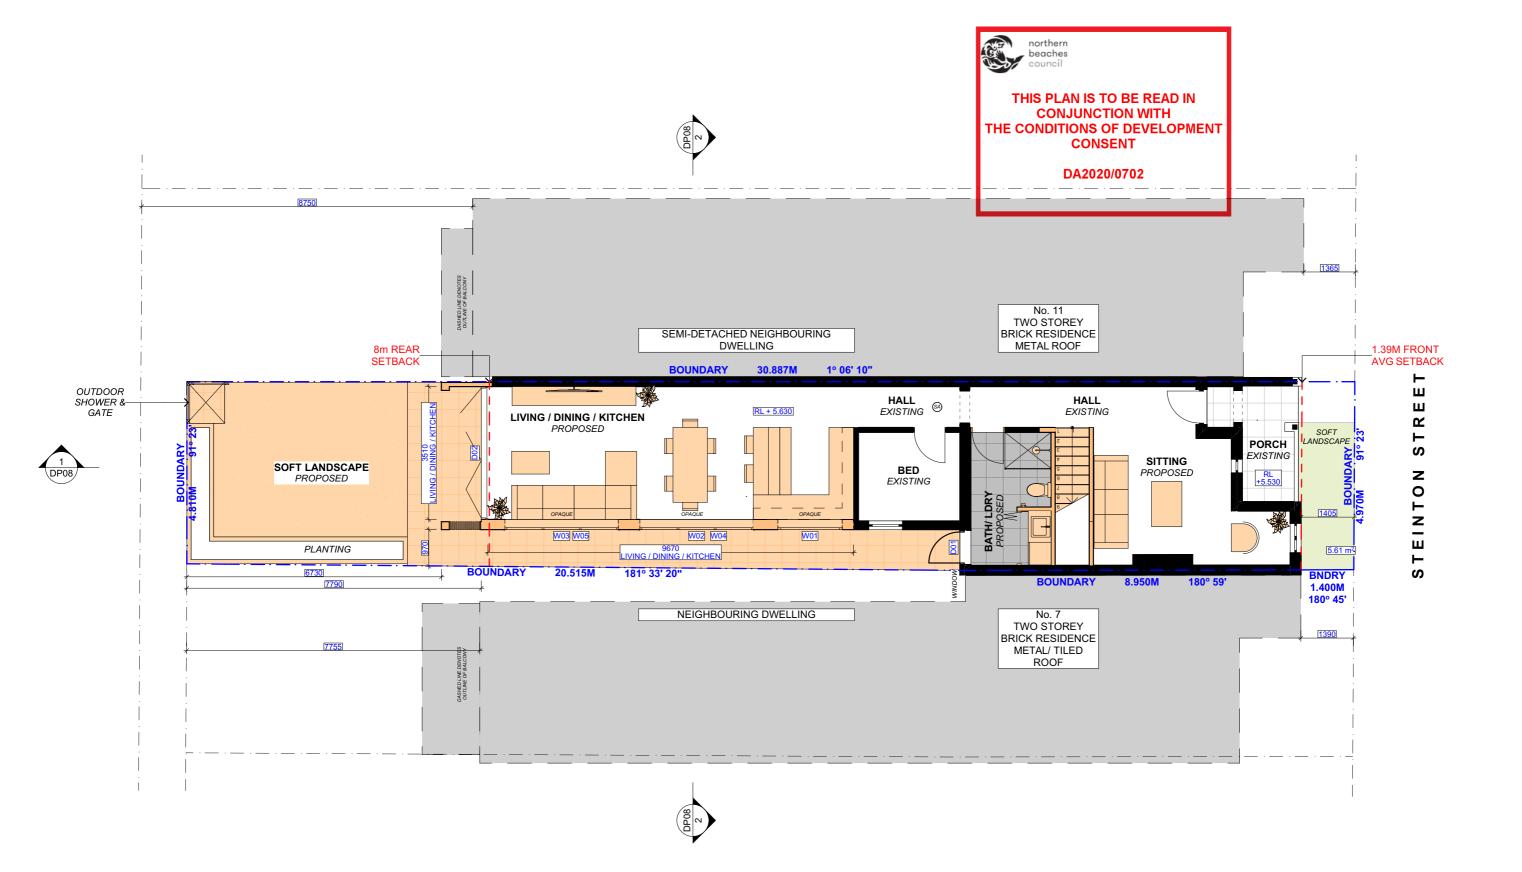

|          | DEMOLISHED        | PROJECT ADDRESS  | DATE       |
|      |                                                                                 |      |            |                   |      |                                                                                                                      |          | 9 STEINTON STREET | Friday, 25 Sep   |            |
| l    |                                                                                 |      |            |                   |      |                                                                                                                      | MV       | MECHANICAL VENT   | MANLY, NSW, 2095 | 2020       |



ING NO.

### DRAWING NAME

EXISTING GROUND FLOOR PLAN

, 25 September

1:100 @A3

SCALE







### DRAWING NAME

Friday, 25 September



|                                                              | This drawing is the copyright of Action Plans and not be LEGEND                                                                        | CLIENT DRAWING NO.                  |
|--------------------------------------------------------------|----------------------------------------------------------------------------------------------------------------------------------------|-------------------------------------|
|                                                              | RNA altered, reproduced or transmitted in any form or by any means in part or in whole with the written permission of <b>EXISTING</b>  | ELLISA BENNETT & DA06               |
| B 21.09.2020 DA - SUPERSEDED R