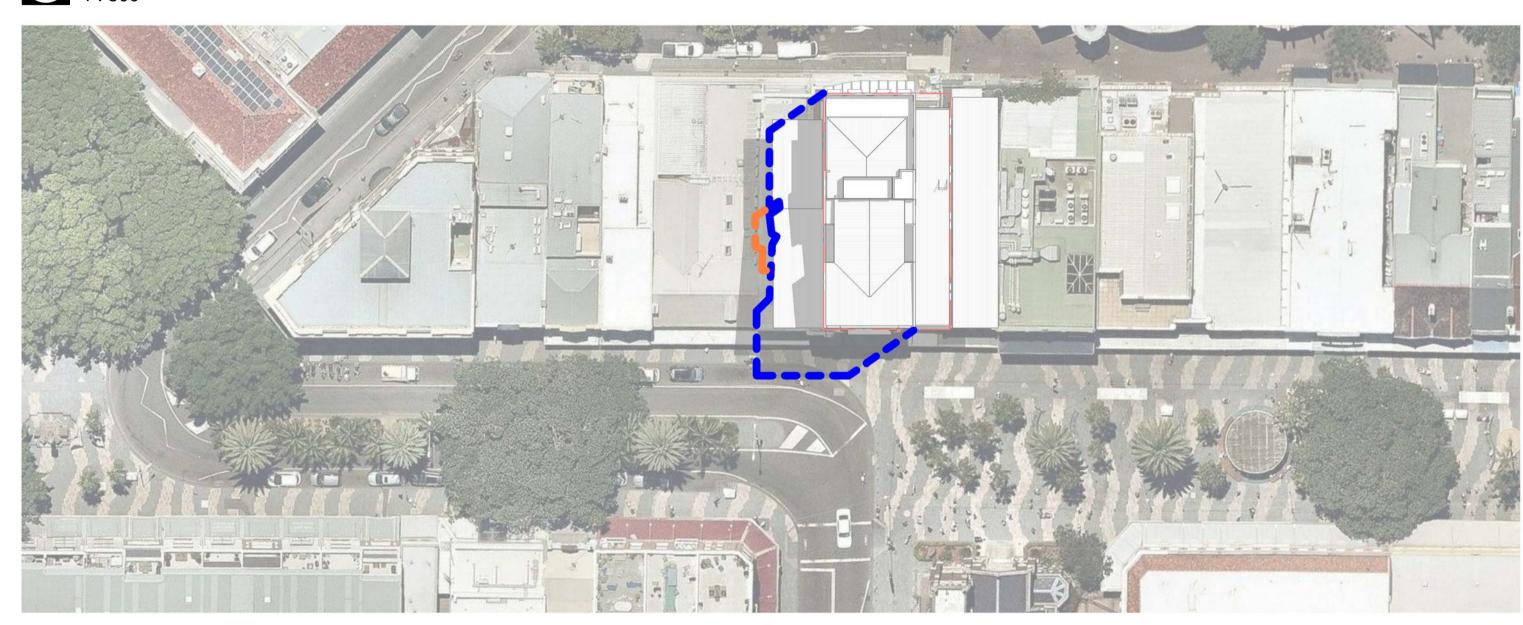

Nominated Architects:
Geoffery Deane 3766; Andrew Duffin; Garry Hoddinett 5286

© 2017

Date 5/9/2019 3:06:26 PM Scale 1:0 @ A1 or 1:0 @ A3

Drawing Reference Revision

17349-A-12

2 SUNSHADOW DIAGRAM - 12PM JUNE 1:500

-----

3 SUNSHADOW DIAGRAM - 3PM JUNE 1:500

AT AT AT AT PRE DA SUBMISSION PRE DA SUBMISSION PRE DA SUBMISSION 27/02/19 02/05/2019 DA SUBMISSION

EXISTING SHADOWS

PROPOSED SHADOWS

4 SUNSHADOW DIAGRAM - 9AM DEC 1:500