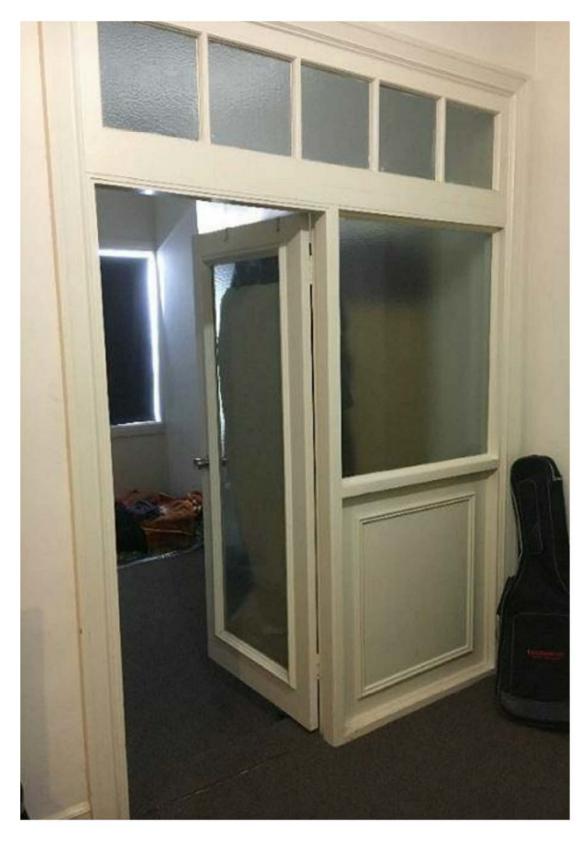

- Retain original doors in situ where
- Original doors and frames in areas to be demolished are to be salvaged and
- New doors and frames to be detailed to match existing.

Description: Door Type 3 (modified). Double multi-pane door with fixed multi-pane highlight. Note: Door type 3 is located in some openings to former porches. The door illustrated has been modified with a later door and fixed sidelight. The image illustrates the original frame and highlight window.

Conservation works:

- Retain existing frame and highlight and original double multi-pane glazed doors in situ where possible.
- Original doors, frames and highlights in areas to be demolished are to be salvaged and reused.
- Retain existing frame and highlight where extant and provide new doors to match
- New doors, frames and highlights to be detailed to match original.