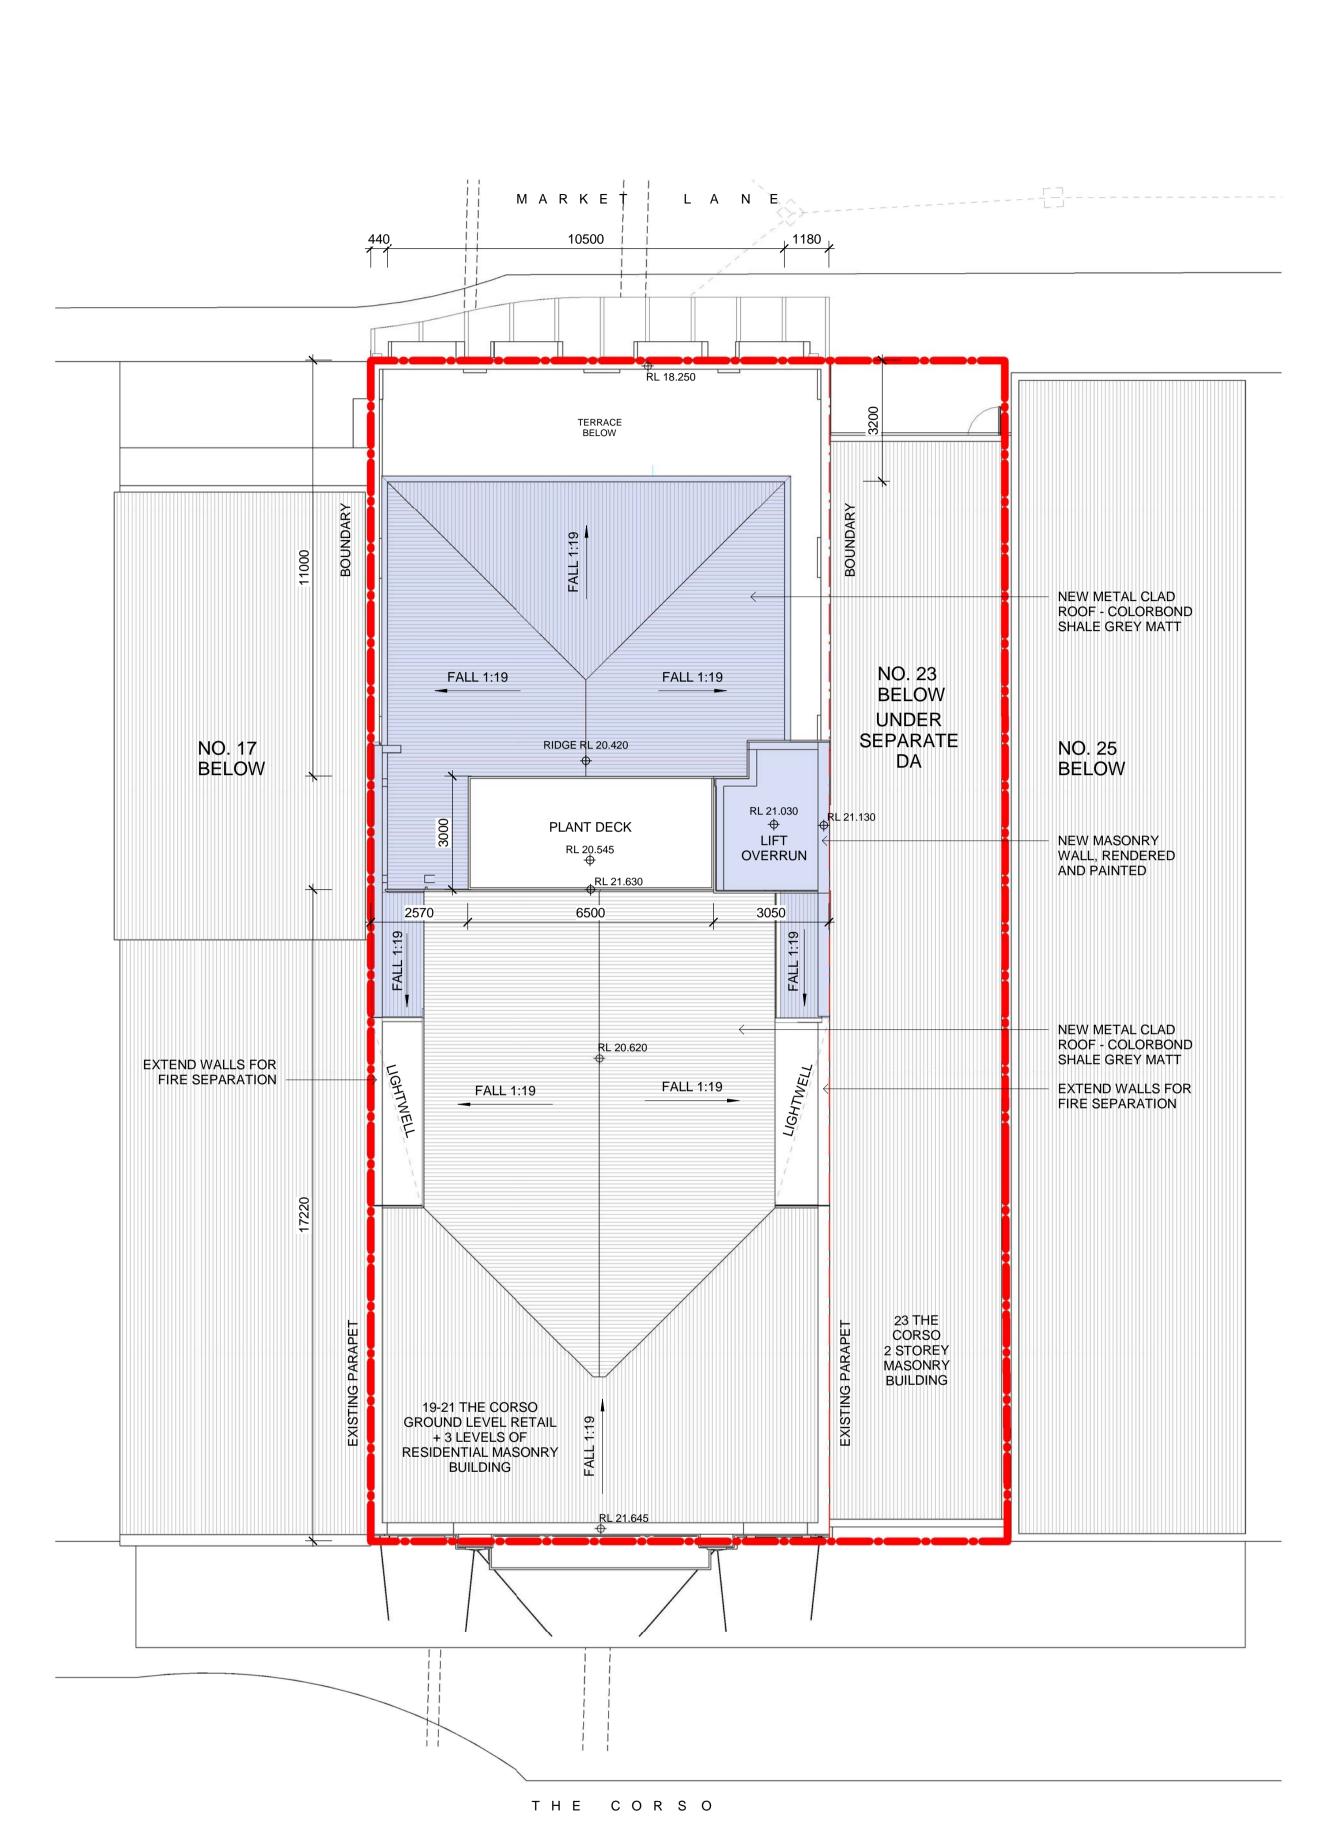

Drawing Title SITE ANALYSIS AND ROOF PLAN

Project MANLY CORSO APARTMENTS REFURBISHMENT + ADDITIONS

S.P. 12989 19-21 THE CORSO, MANLY HILROK PROPERTIES PTY LTD

| Architect NBRSA          | RCH | ITE | CT       | UR        | E.   |
|--------------------------|-----|-----|----------|-----------|------|
| Sydney<br>61 2 9922 2344 |     |     | nbrsarcl | hitecture | .con |

Date 5/9/2019 3:06:01 PM Scale As indicated @ A1

Drawing Reference

the copyright. ABN 16 002 247 565

Nominated Architects:
Geoffery Deane 3766; Andrew Duffin; Garry Hoddinett 5286

© 2017

T7349-A-02

E

0 1 2 3 4 5 6 7 8 9 10

Revision

Drawing Title

PROPOSED ROOF PLAN

Project

MANLY CORSO APARTMENTS

REFURBISHMENT + ADDITIONS

at

S.P. 12989