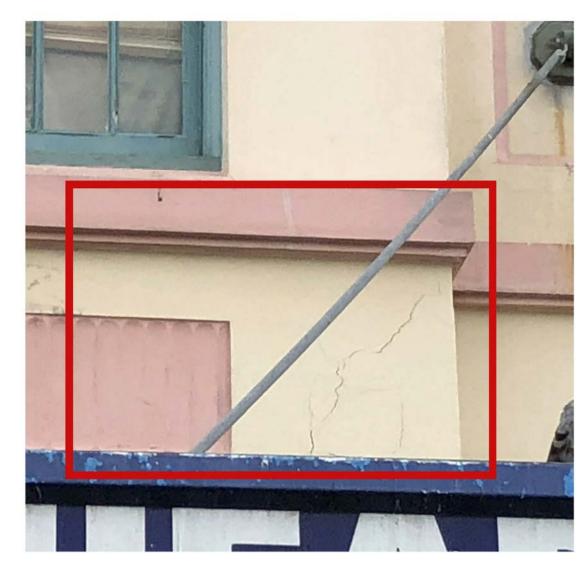

Drawing Reference Revision

17349-A-15

D

Open-up render and investigate extent of cracking. Rectify cracking to structural engineer and heritage architect's advice and reapply render to match original detail

Open-up render and investigate extent of cracking. Rectify cracking to structural engineer and heritage architect's advice and reapply render to match original detail

Open up render over all windows and investigate corrosion of lintels. Replace or rectify lintels to structural engineer and heritage architect's advice and reapply render to match original detail

Open up and investigate cracking to pediment.
Rectify cracking to structural engineer and heritage architect's advice and reinstate rendered detail to match original.

Investigate damp to building façade. Rectify cause and remove any salt laden render. Replace render to match original detail.