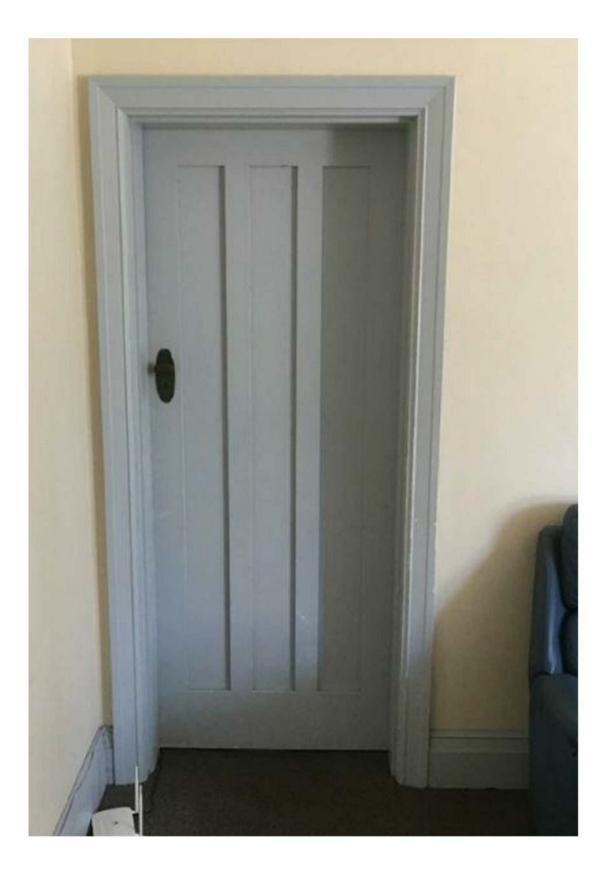

Scale 1:0 @ A1 or 1:0 @ A3

**Drawing Reference** 17349-A-16

Nominated Architects:
Geoffery Deane 3766; Andrew Duffin; Garry Hoddinett 5286

Description: Door Type 1. Three panel timber door with original hardware
Note: Door typically extant to bedrooms

Conservation works: Retain original doors in situ where

possible Original doors and frames in areas to be demolished are to be salvaged and reused.

New doors and frames to be detailed to match

Description: Door Type 2. Timber door with four glazed panel to upper door and three timber panels below, original hardware
Note: Door type 2 is atypical. Conservation works: