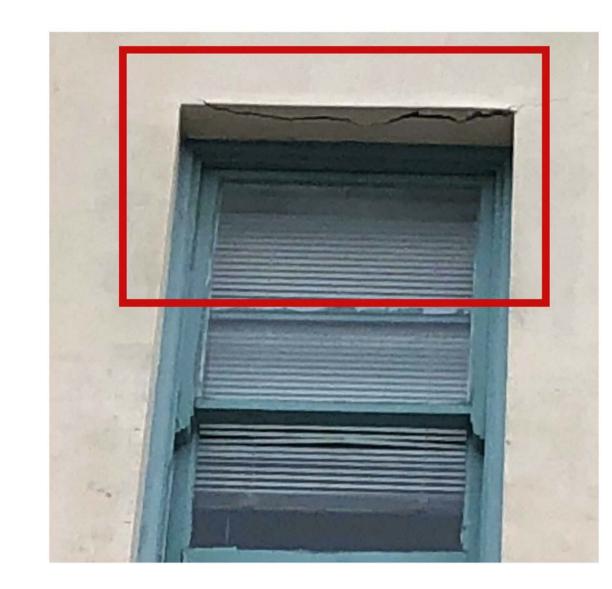

Drawing Reference Revision

17349-A-15

D

Open-up render and investigate extent of cracking. Rectify cracking to structural engineer and heritage architect's advice and reapply render to match original detail

Open-up render and investigate extent of cracking. Rectify cracking to structural engineer and heritage architect's advice and reapply render to match original detail

Open up render over all windows and investigate corrosion of lintels. Replace or rectify lintels to structural engineer and heritage architect's advice and reapply render to match original detail