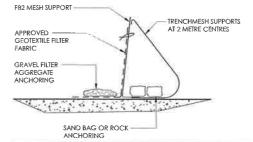

- NOTES:

  1. FABRICATE A SLEEVE MADE FROM GEOTEXTILE OR WIRE MESH LONGER THAN THE LENGTH OF THE INLET PIT.

  2. FILL THE SLEEVE WITH 25mm TO 50MM GRAVEL.

  3. FORM AN ELIPTICAL CROSS SECTION ABOUT 150mm HIGH X 400mm WIDE.

  4. PLACE THE FILTER AT THE OPNEING OF THE KERB INLET LEAVING A 100MM GAP AT THE TOP TO ACT AS AN EMERGENCY SPILL WAY.

  5. MAINTAIN A CLEAR DISTANCE AWAY FROM THE PIT WITH SPACER BLOCKS.

  6. FORM A SEAL WITH THE KERBING AND PREVENT SEDIMENT BYPASSING THE FILTEP.
- 7. FIT TO ALL KERB INLETS AS SHOWN.