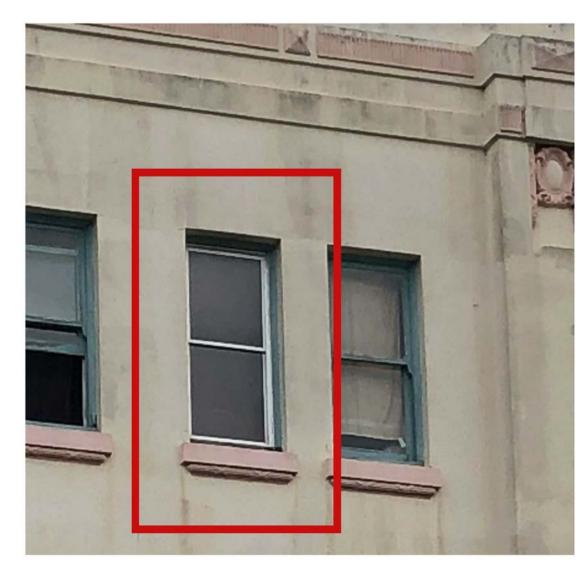

Investigate level of decay of existing windows to determine extent of works. In cases of minor rot, splice in new timbers to replace rotten segments. Where deemed necessary by
Heritage Architect, replace windows and
frames in timber to match original detail. New
glazing shall be provided to all windows to incorporate (20mm max) double glazing units for thermal and acoustic insulation (Thermawood) as directed by heritage architect.

Reconstruct window to match original detailing.

Allow to repaint entire façade and masonry returns to The Corso in heritage colour scheme based on paint scrape evidence performed on site once access to façade is provided. Paint shall be Dulux Acratex Acraseal or similar to heritage architect's approval.