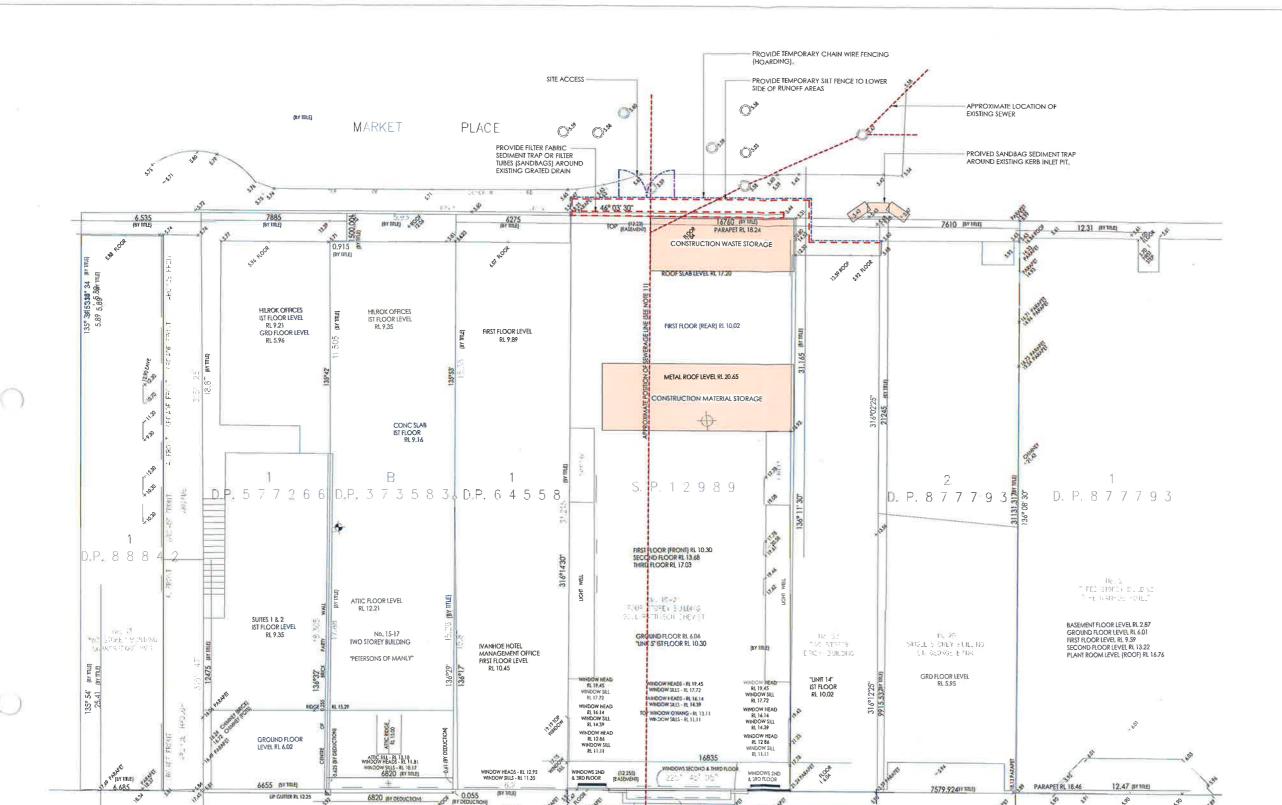

#### ENVIRONMENTAL SITE MANAGEMENT LEGEND

---- PROPRIETARY SILT FENCE

PROPOSED BUILDING LINE

PROVIDE TEMPORARY CHAIN WIRE FENCING ( HOARDING ) ALONG THE SITE BOUNDARY.

TO KERB INLET PITS.

NOMINATED DISPOSAL ROUTE FOR TRUCK MATERIAL TRANSPORTATION. TEMPORARY MASS CONCRETE FOOTPATH CROSSING

TEMPORARY FILTER TUBE WITH SAFETY BARRICADE

UNDISTURBED NON-TRAFFICABLE AREA

SURFACE INLET DRAINAGE PIT WITH SURROUNDING FILTER FABRIC INLET SEDIMENT TRAP OR FILTER TUBES (SANDBAGS)

TEMPORARY GEOTEXTILE WRAPPED HAY BALES/SAND BAGS

PROIVED KERB SANDBAG SEDIMENT TRAP

THE

PROVIDE TEMPORARY CHAIN WIRE FENCING (HOARDING)

NBRS

EDRON:

PRELIMINARY

THE STATE OF THE S

CIVIL DESIGN