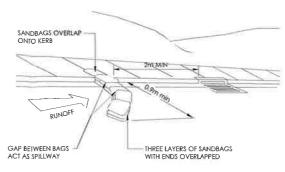

#### KERB SANDBAG SEDIMENT TRAP DETAIL

- GENERAL CONSTRUCTION NOTES:

  1. CONSTRUCT SEDIMENT FENCE AS CLOSE AS POSSIBLE TO PARALLEL TO THE CONTOURS OF THE SITE.

  2. FIX SELF-SUPPORTING GEOTEXTILE TO UPSLOPE SIDE OF POSTS WITH WIRE
- TIES OR AS RECOMMENDED BY GEOTEXTILE MANUFACTURER,
  JOIN SECTIONS OF FABRIC AT A SUPPORT WITH A 150mm OVERLAP, 4. REFER TO DETAIL SD 6-9 "BLUE 8OOK"
  - SILT FENCE DETAIL

- NOTES:

  1. FABRICATE A SLEEVE MADE FROM GEOTEXTILE OR WIRE MESH LONGER THAN THE LENGTH OF THE INLET PIT.

  2. FILL THE SLEEVE WITH 25mm TO 50MM GRAVEL.

  3. FORM AN ELIPTICAL CROSS SECTION ABOUT 150mm HIGH X 400mm WIDE.

  4. PLACE THE FILTER AT THE OPNEING OF THE KERB INLET LEAVING A 100MM GAP AT THE TOP TO ACT AS AN EMERGENCY SPILL WAY.

  5. MAINTAIN A CLEAR DISTANCE AWAY FROM THE PIT WITH SPACER BLOCKS.

  6. FORM A SEAL WITH THE KERBING AND PREVENT SEDIMENT BYPASSING THE FILTEP.
- 7. FIT TO ALL KERB INLETS AS SHOWN.