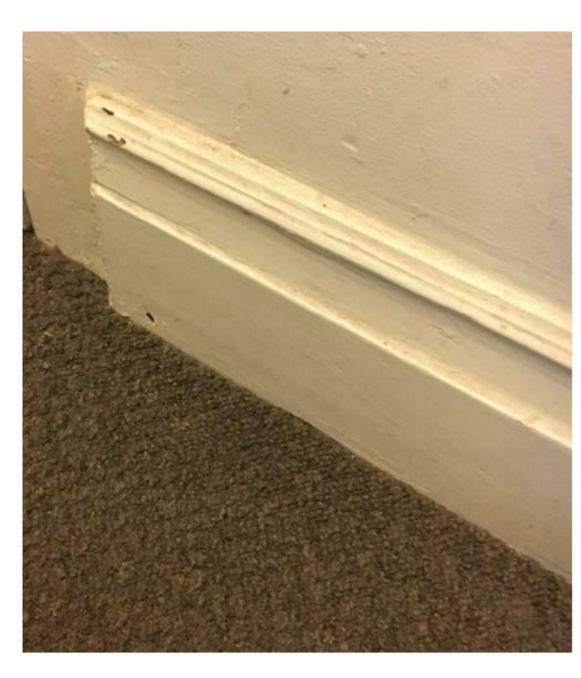

## Description: Skirting Conservation works:

- Original skirting shall remain in situ
- Original skirting to be salvaged in areas to be demolished and reused.
- New skirting should be detailed to match original

## Description: Architrave Conservation Works:

- Original architraves shall remain in situ where possible
- Architraves should be salvaged in areas to be demolished and reused
- New architraves should be detailed to match original