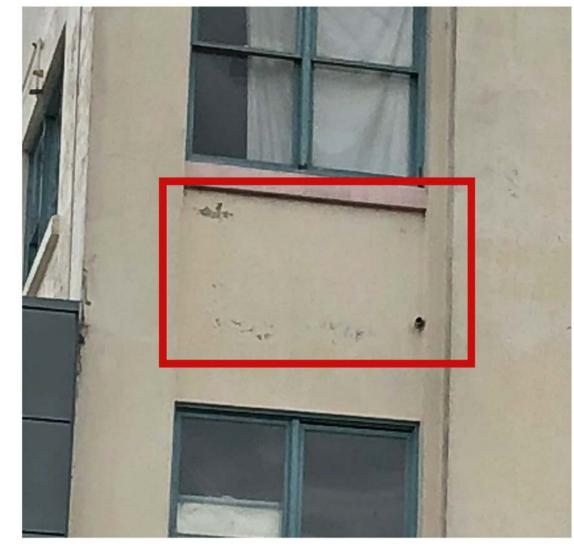

Drawing Reference Revision

17349-A-15

D

Open-up render and investigate extent of cracking. Rectify cracking to structural engineer and heritage architect's advice and reapply render to match original detail

Open-up render and investigate extent of cracking. Rectify cracking to structural engineer and heritage architect's advice and reapply render to match original detail

Open up render over all windows and investigate corrosion of lintels. Replace or rectify lintels to structural engineer and heritage architect's advice and reapply render to match original detail

Open up and investigate cracking to pediment.
Rectify cracking to structural engineer and heritage architect's advice and reinstate rendered detail to match original.

Investigate damp to building façade. Rectify cause and remove any salt laden render. Replace render to match original detail.