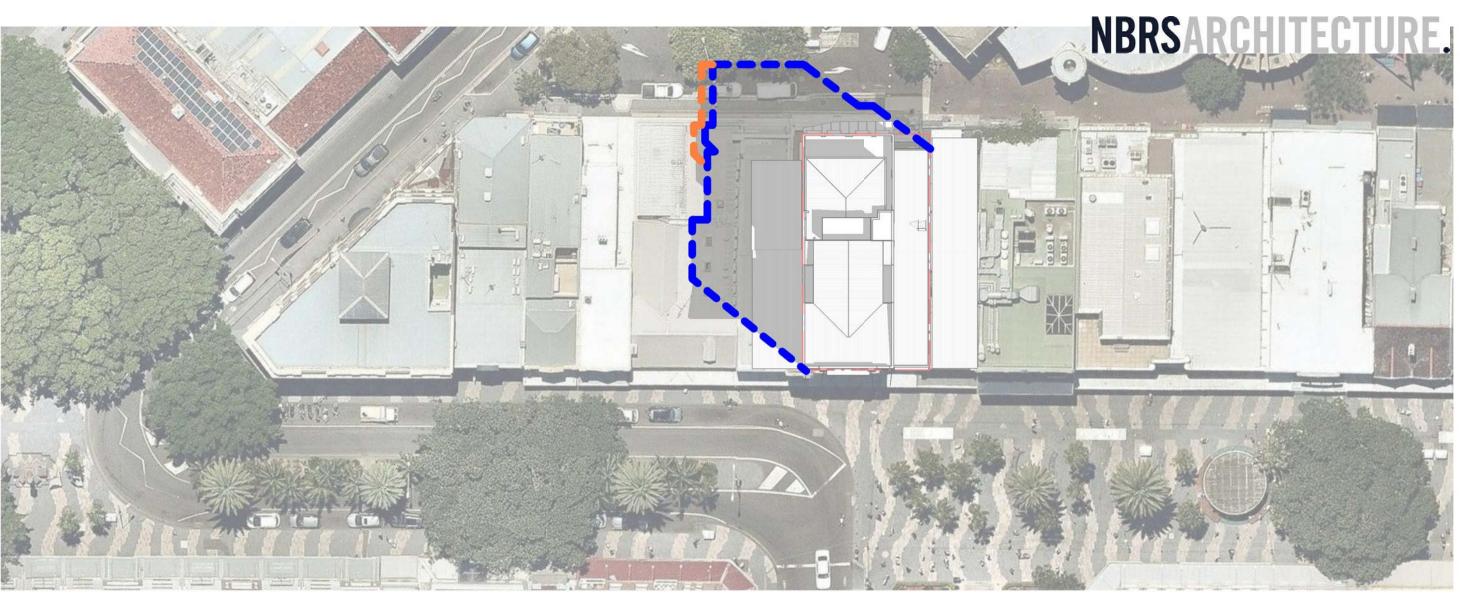

Revision

Drawing Title

PROPOSED ROOF PLAN

Project

MANLY CORSO APARTMENTS

REFURBISHMENT + ADDITIONS

at

S.P. 12989

at S.P. 12989 19-21 THE CORSO, MANLY for HILROK PROPERTIES PTY LTD Architect
NBRSARCHITECTURE.

Sydney
61 2 9922 2344

nbrsarchitecture.com

Any form of replication of this drawing in full or in part without the written permission of NBRS+PARTNERS Pty Ltd consistitutes an infringement of the copyright. ABN 16 002 247 565