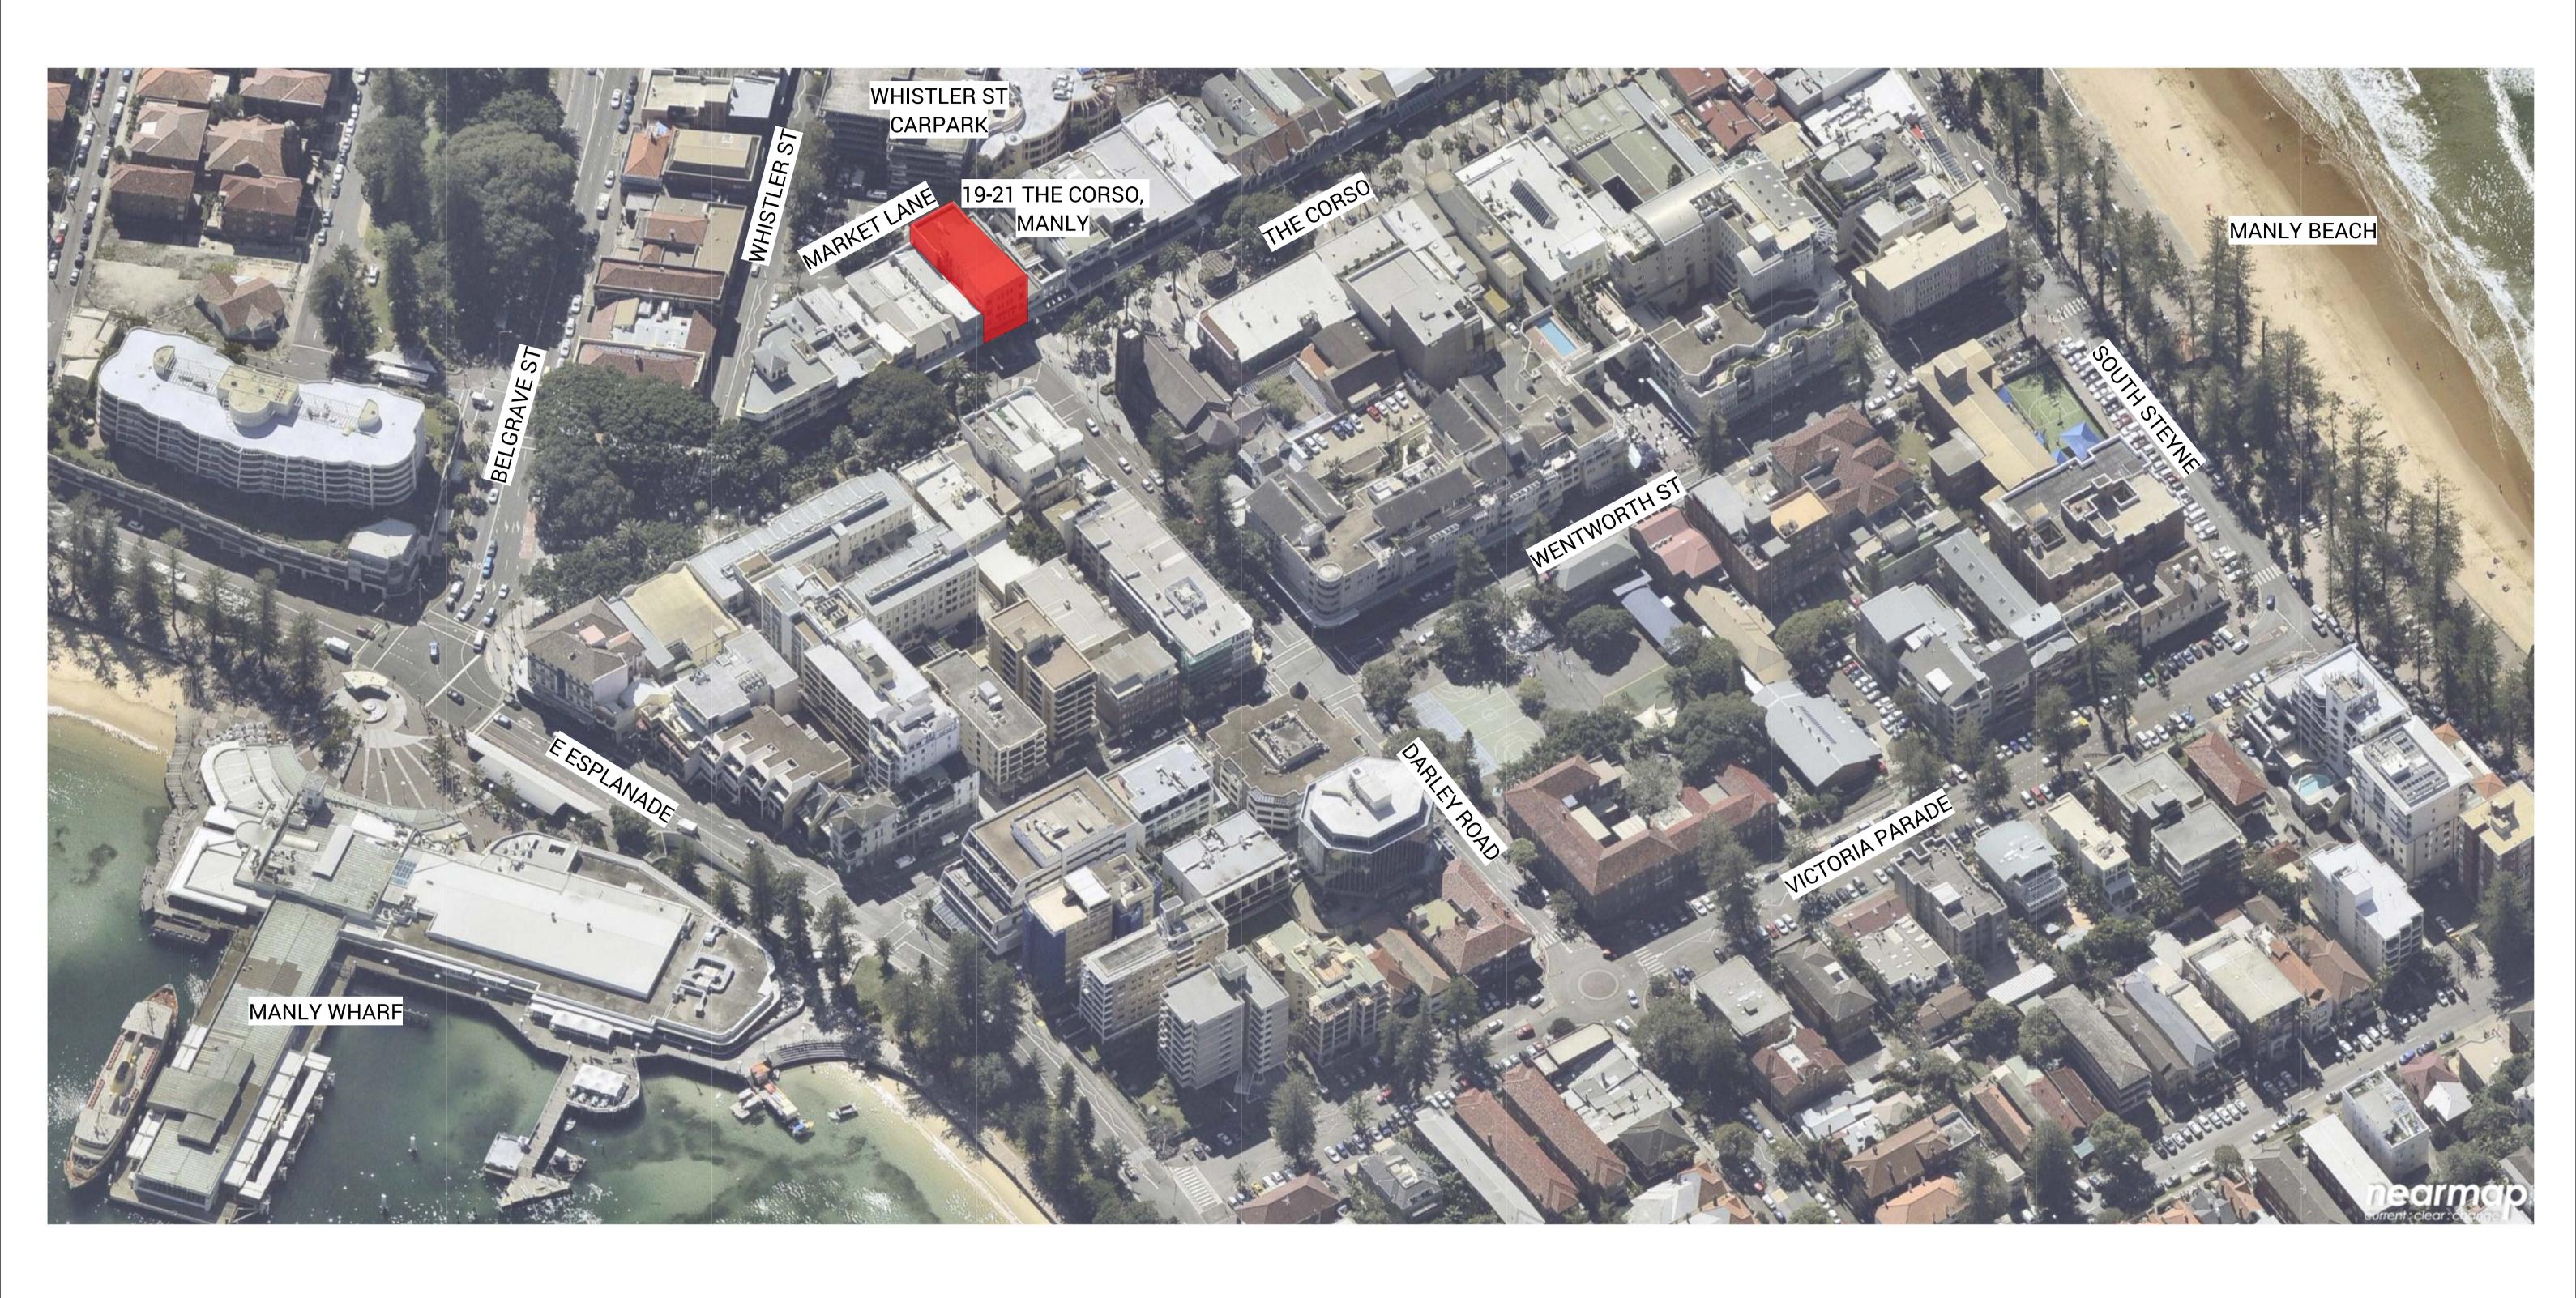

Drawing Title SITE CONTEXT MANLY CORSO APARTMENTS REFURBISHMENT + ADDITIONS S.P. 12989 19-21 THE CORSO, MANLY

HILROK PROPERTIES PTY LTD

| Architect NBRSARCHITECTURE |
|----------------------------|
| Sudnov                     |

Drawing Title SITE ANALYSIS AND ROOF PLAN

Project MANLY CORSO APARTMENTS REFURBISHMENT + ADDITIONS

S.P. 12989 19-21 THE CORSO, MANLY HILROK PROPERTIES PTY LTD

| Architect NBRSA          | RCH | ITE | CT       | UR        | E.   |
|--------------------------|-----|-----|----------|-----------|------|
| Sydney<br>61 2 9922 2344 |     |     | nbrsarcl | hitecture | .con |