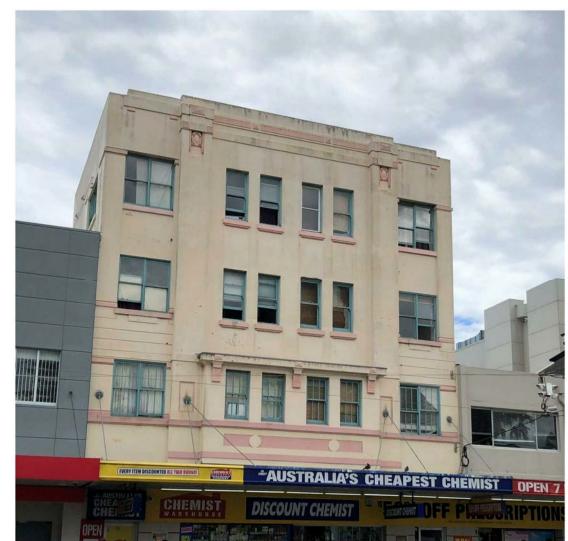

HILROK PROPERTIES PTY LTD

EXISTING & HERITAGE COLOUR PALETTE TO BE REFURBISHED

PROPOSED TIMBER LINED EAVES TO NEW APARTMENT WINDOW BOX

EXISTING BUILDING FEATURES TO BE RETAINED AND REFURBISHED

PROPOSED ZINC CLADDING

SHALE GREY MATTE ROOFING, FLASHING, GUTTERS TO REPLICATE EXISTING.

PROPOSED GLAZED SLIDING DOORS TO NEW **APARTMENT** 

Drawing Title MATERIALS & FINISHES

MANLY CORSO APARTMENTS REFURBISHMENT + ADDITIONS S.P. 12989 19-21 THE CORSO, MANLY

Reconstruct window to match original detailing.

Allow to repaint entire façade and masonry returns to The Corso in heritage colour scheme based on paint scrape evidence performed on site once access to façade is provided. Paint shall be Dulux Acratex Acraseal or similar to heritage architect's approval.