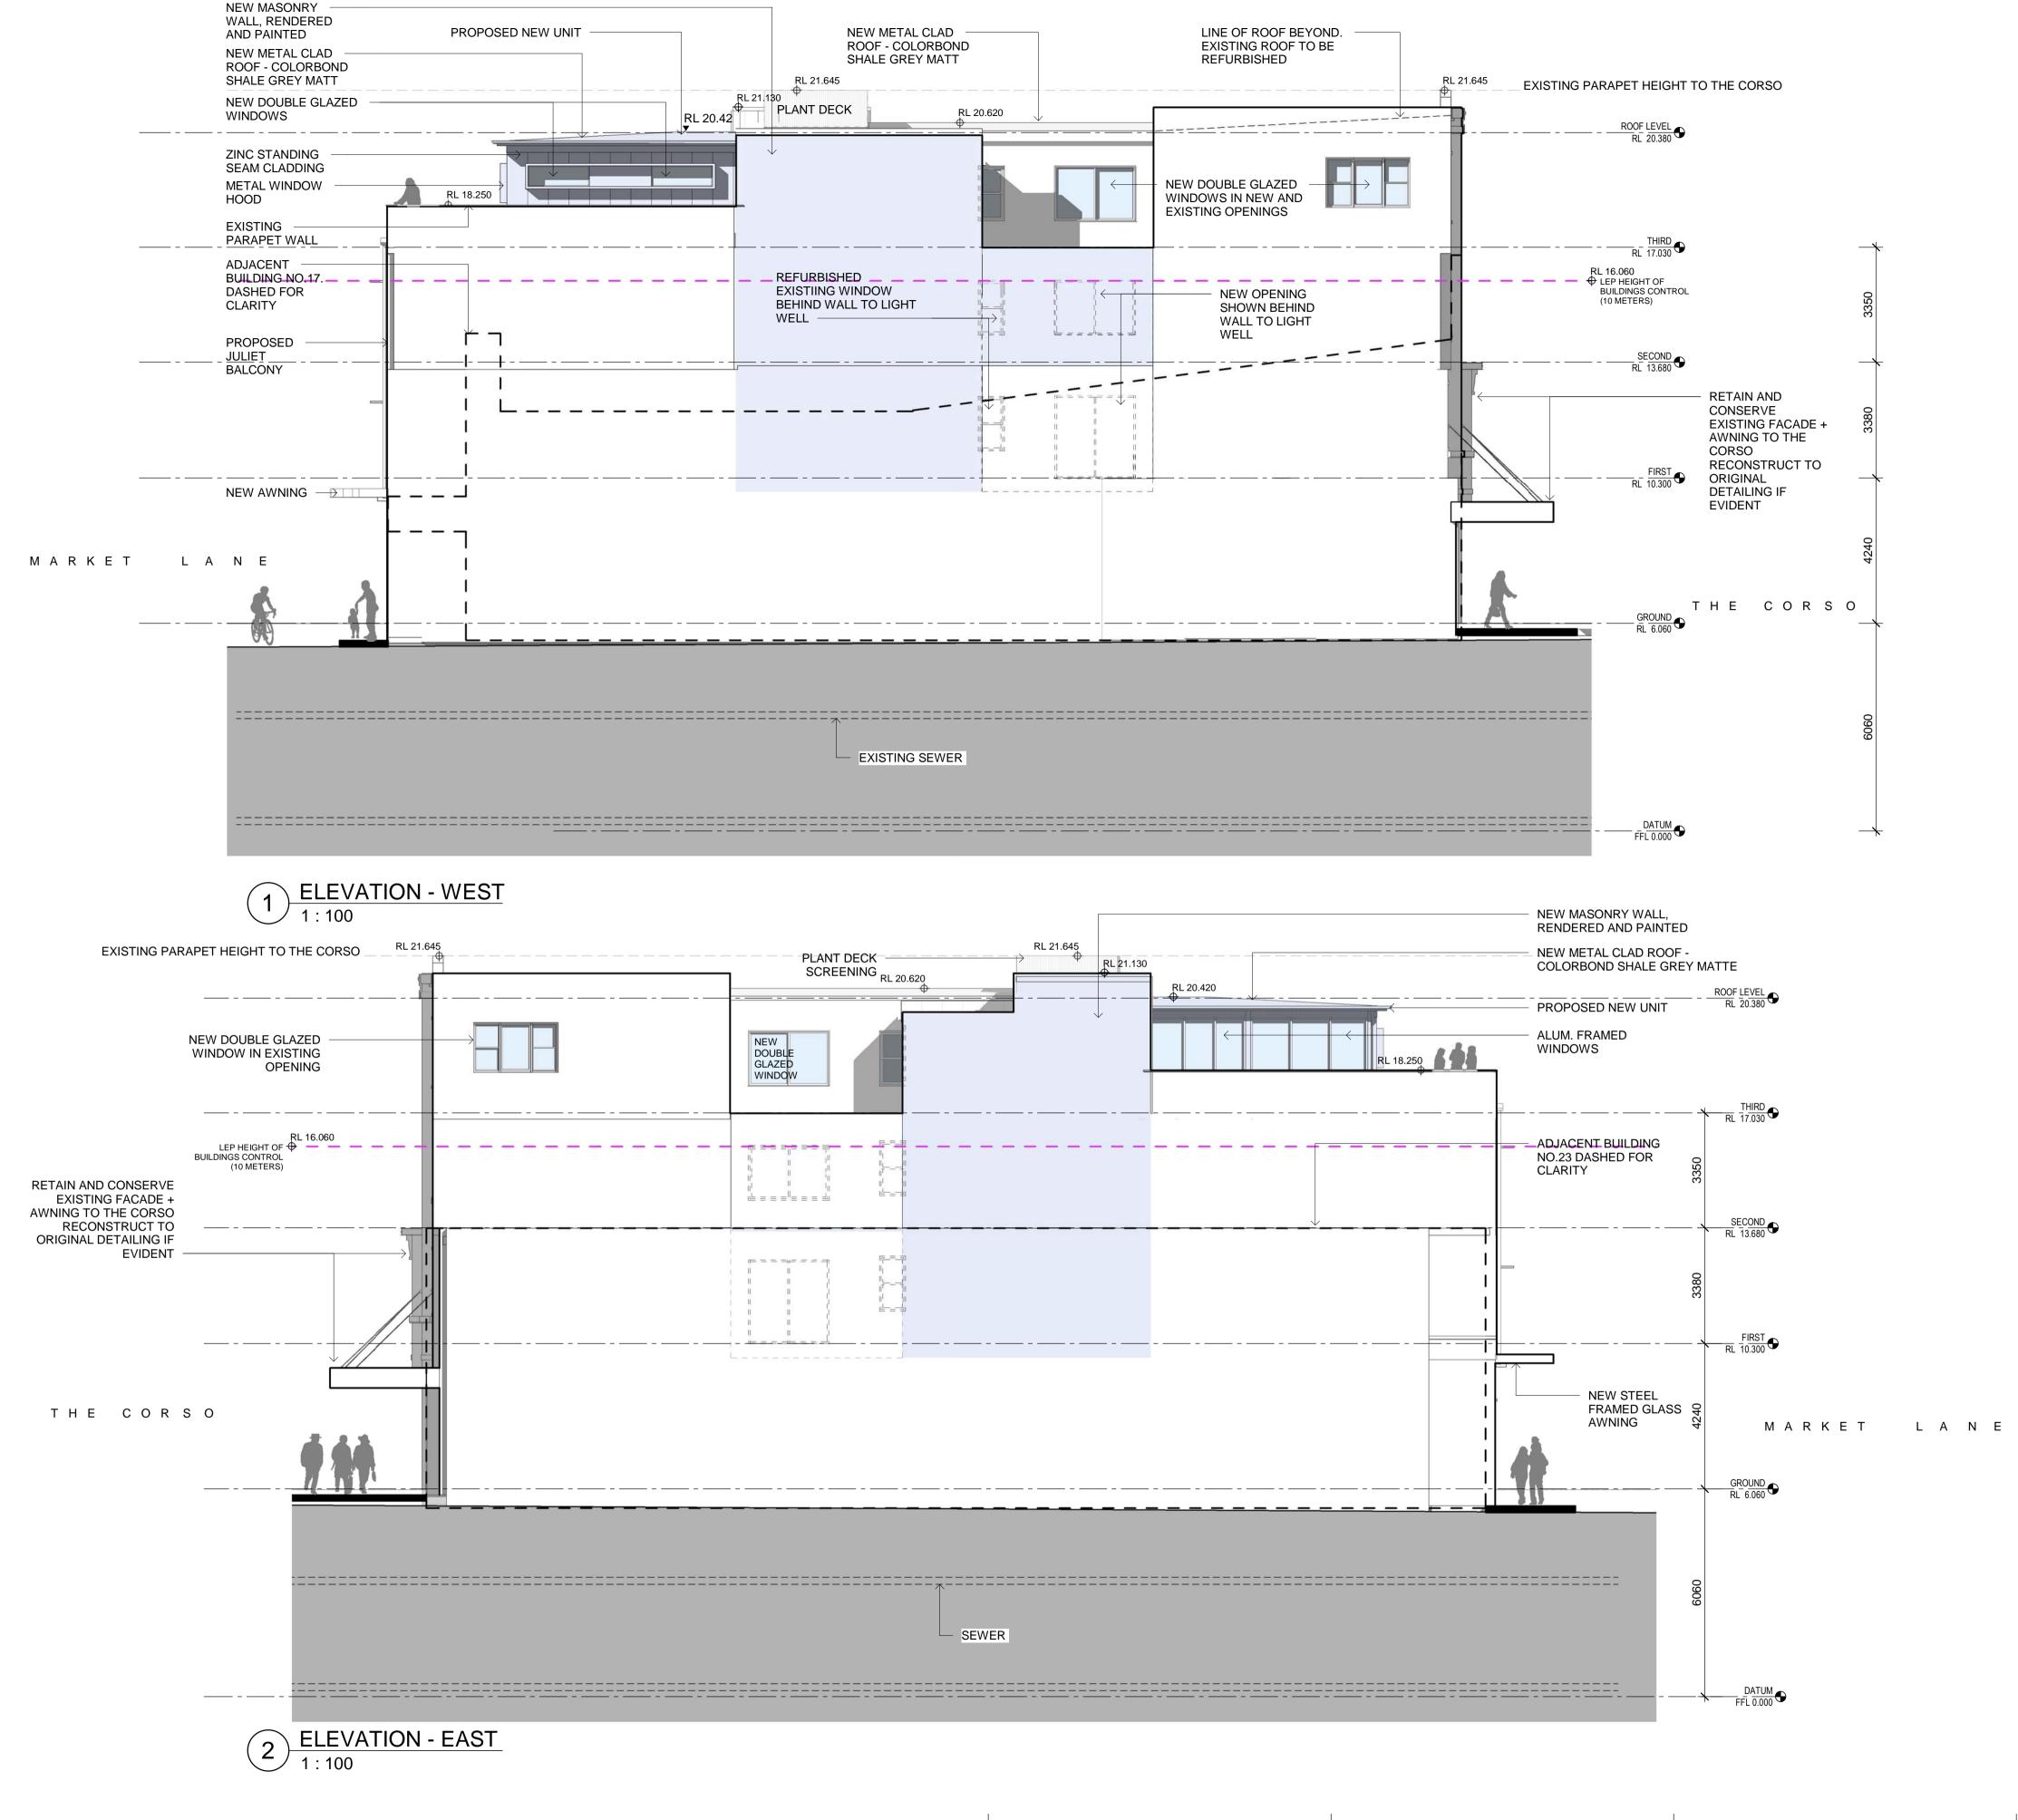

Nominated Architects:

Geoffery Deane 3766; Andrew Duffin; Garry Hoddinett 5286

Date 5/9/2019 3:06:14 PM Scale 1:0 @ A1 or 1:0 @ A3

Drawing Reference 17349-A-07

NBRSARCHITECTURE.

Revision

Drawing Title MANLY CORSO APARTMENTS ELEVATIONS REFURBISHMENT + ADDITIONS S.P. 12989 19-21 THE CORSO, MANLY HILROK PROPERTIES PTY LTD

Sydney 61 2 9922 2344 Any form of replication of this drawing in full or in part without the written permission of NBRS+PARTNERS Pty Ltd consistitutes an infringement of

Geoffery Deane 3766; Andrew Duffin; Garry Hoddinett 5286

the copyright. ABN 16 002 247 565

Nominated Architects:

Date 5/9/2019 3:06:17 PM Scale As indicated @ A1

Drawing Reference

Revision 17349-A-08

2 ELEVATION - THE CORSO 1:100

PRE DA SUBMISSION AT PRE DA SUBMISSION AT 14/02/19 PRE DA SUBMISSION ΑT C 27/02/19 DA SUBMISSION AT D 02/05/2019

Drawing Title ELEVATIONS

MANLY CORSO APARTMENTS REFURBISHMENT + ADDITIONS S.P. 12989 19-21 THE CORSO, MANLY HILROK PROPERTIES PTY LTD

Sydney 61 2 9922 2344

Any form of replication of this drawing in full or in part without the written permission of NBRS+PARTNERS Pty Ltd consistitutes an infringement of

the copyright. ABN 16 002 247 565

Nominated Architects:

Geoffery Deane 3766; Andrew Duffin; Garry Hoddinett 5286

© 2017

Date 5/9/2019 3:06:20 PM Scale 1:100 @ A1

Drawing Reference Revision 17349-A-09

PERSPECTIVE -EXISTING WHISTLER & MARKET LANE