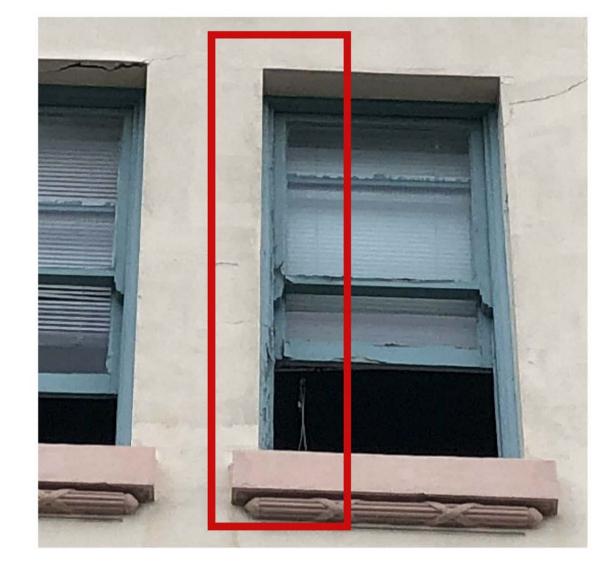

Investigate level of decay of existing windows to determine extent of works. In cases of minor rot, splice in new timbers to replace rotten segments. Where deemed necessary by
Heritage Architect, replace windows and
frames in timber to match original detail. New
glazing shall be provided to all windows to incorporate (20mm max) double glazing units for thermal and acoustic insulation (Thermawood) as directed by heritage architect.

Open up and investigate cracking to pediment.
Rectify cracking to structural engineer and heritage architect's advice and reinstate rendered detail to match original.

Investigate damp to building façade. Rectify cause and remove any salt laden render. Replace render to match original detail.