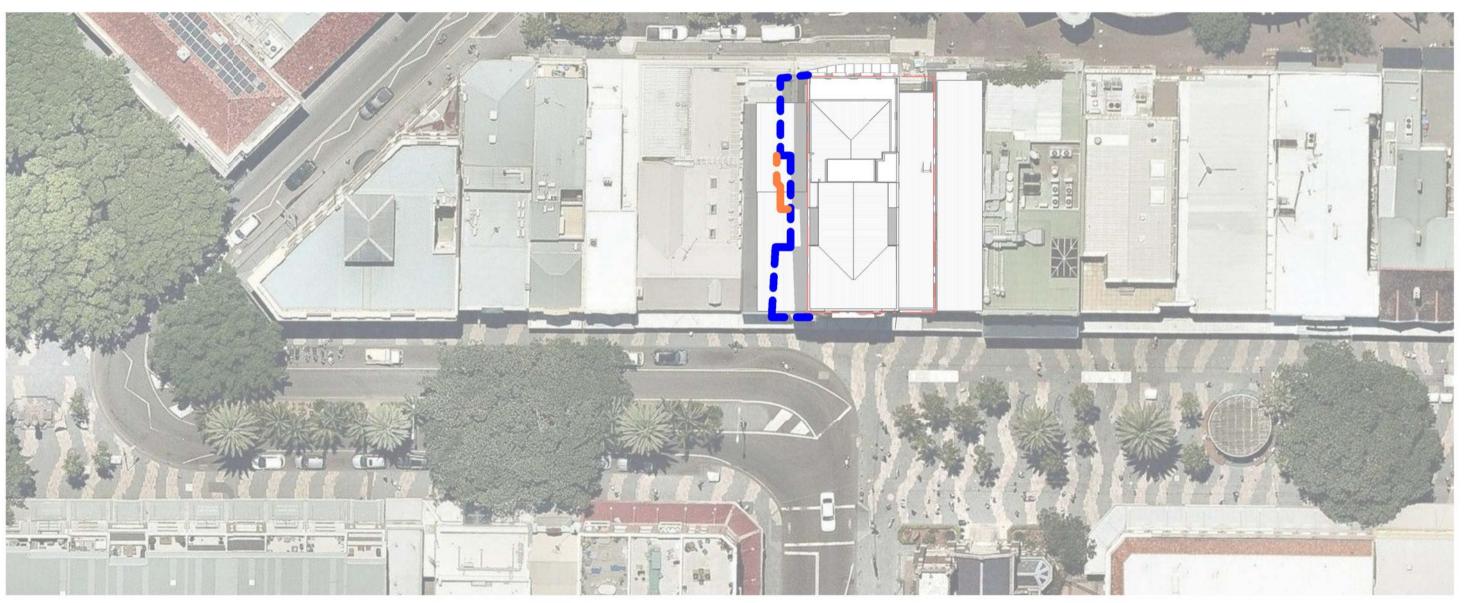

Drawing Title SITE ANALYSIS AND ROOF PLAN

Project MANLY CORSO APARTMENTS REFURBISHMENT + ADDITIONS

S.P. 12989 19-21 THE CORSO, MANLY HILROK PROPERTIES PTY LTD

| Architect NBRSA          | RCH | ITE | CT       | UR        | E.   |
|--------------------------|-----|-----|----------|-----------|------|
| Sydney<br>61 2 9922 2344 |     |     | nbrsarcl | hitecture | .con |

Date 5/9/2019 3:06:01 PM Scale As indicated @ A1

Drawing Reference

the copyright. ABN 16 002 247 565

Nominated Architects:
Geoffery Deane 3766; Andrew Duffin; Garry Hoddinett 5286

© 2017

T7349-A-02

E

0 1 2 3 4 5 6 7 8 9 10