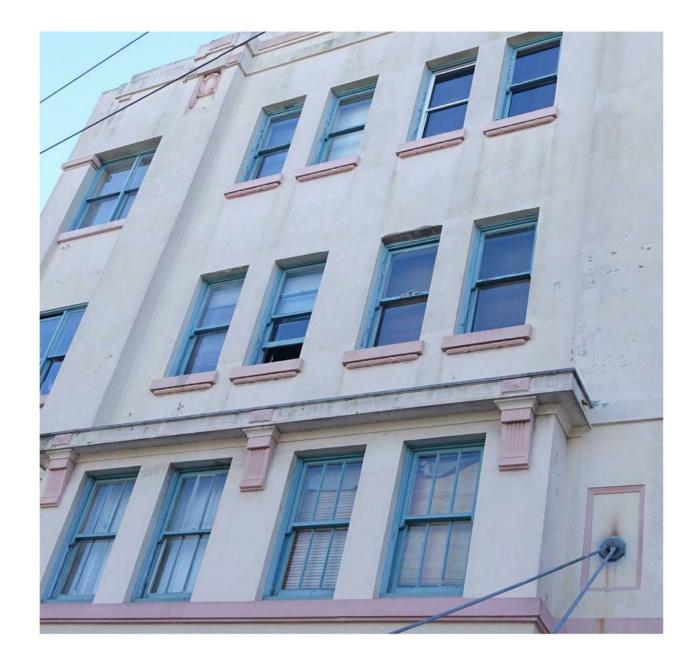

HILROK PROPERTIES PTY LTD

EXISTING & HERITAGE COLOUR PALETTE TO BE REFURBISHED

PROPOSED TIMBER LINED EAVES TO NEW APARTMENT WINDOW BOX

EXISTING BUILDING FEATURES TO BE RETAINED AND REFURBISHED

PROPOSED ZINC CLADDING

Reconstruct window to match original detailing.

Allow to repaint entire façade and masonry returns to The Corso in heritage colour scheme based on paint scrape evidence performed on site once access to façade is provided. Paint shall be Dulux Acratex Acraseal or similar to heritage architect's approval.