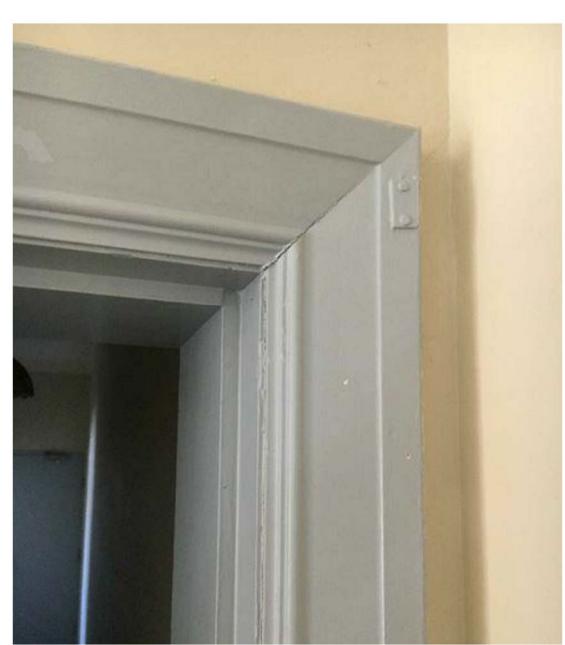

## Description: Architrave Conservation Works:

- Original architraves shall remain in situ where possible
- Architraves should be salvaged in areas to be demolished and reused
- New architraves should be detailed to match original