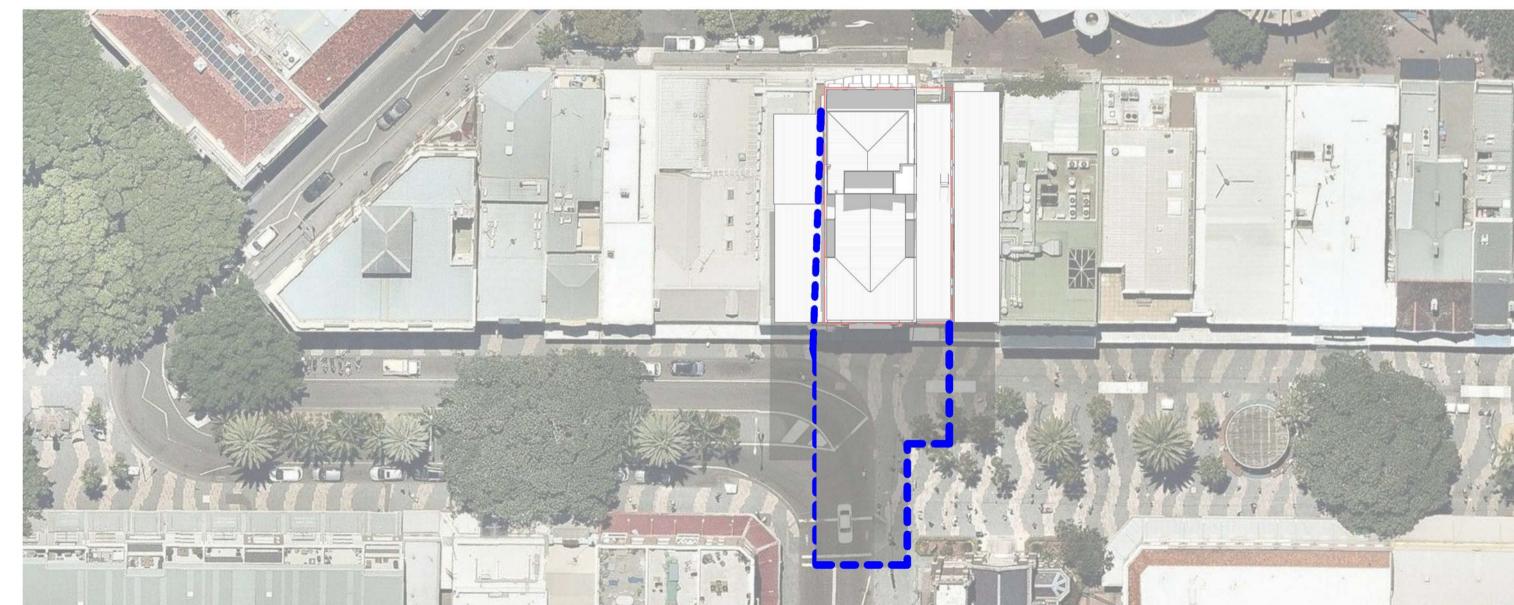

Drawing Title SITE ANALYSIS AND ROOF PLAN

Project MANLY CORSO APARTMENTS REFURBISHMENT + ADDITIONS

S.P. 12989 19-21 THE CORSO, MANLY HILROK PROPERTIES PTY LTD

| Architect NBRSA          | RCH | ITE | CT       | UR        | E.   |
|--------------------------|-----|-----|----------|-----------|------|
| Sydney<br>61 2 9922 2344 |     |     | nbrsarcl | hitecture | .con |

Date 5/9/2019 3:06:01 PM Scale As indicated @ A1

Drawing Reference

the copyright. ABN 16 002 247 565

Nominated Architects:
Geoffery Deane 3766; Andrew Duffin; Garry Hoddinett 5286

© 2017

T7349-A-02

E

0 1 2 3 4 5 6 7 8 9 10