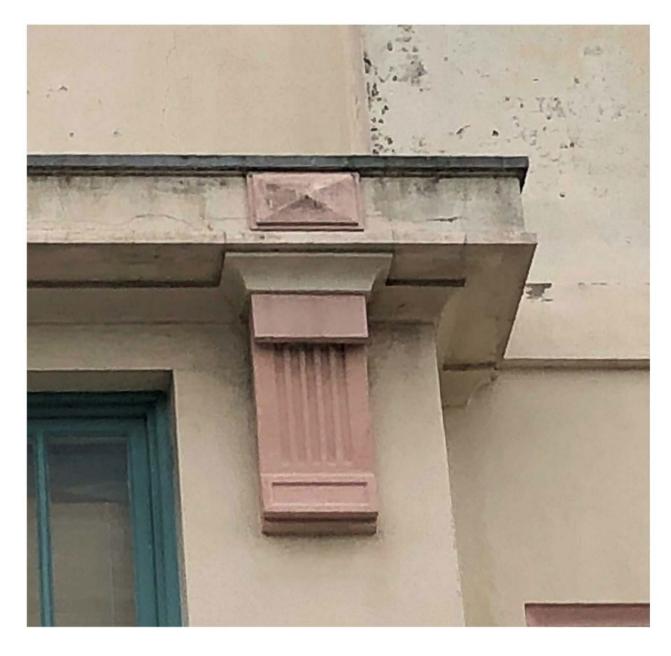

Open up and investigate cracking to pediment.
Rectify cracking to structural engineer and heritage architect's advice and reinstate rendered detail to match original.

Investigate damp to building façade. Rectify cause and remove any salt laden render. Replace render to match original detail.