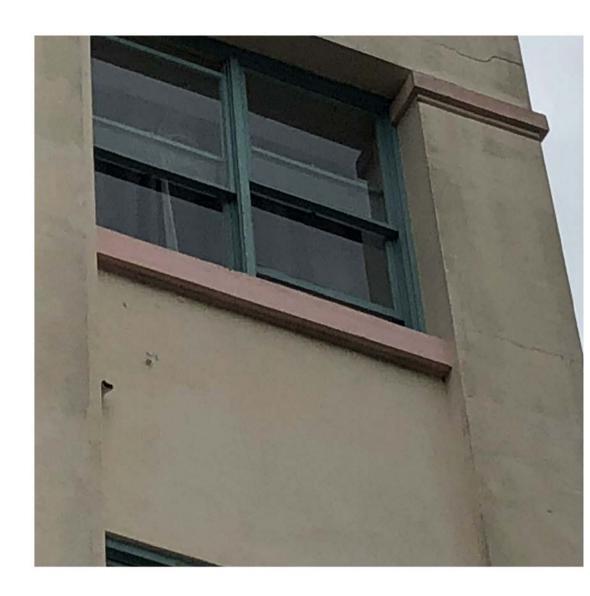

Open-up render and investigate extent of cracking. Rectify cracking to structural engineer and heritage architect's advice and reapply render to match original detail

Open up render over all windows and investigate corrosion of lintels. Replace or rectify lintels to structural engineer and heritage architect's advice and reapply render to match original detail

Open up and investigate cracking to pediment.
Rectify cracking to structural engineer and heritage architect's advice and reinstate rendered detail to match original.

Investigate damp to building façade. Rectify cause and remove any salt laden render. Replace render to match original detail.