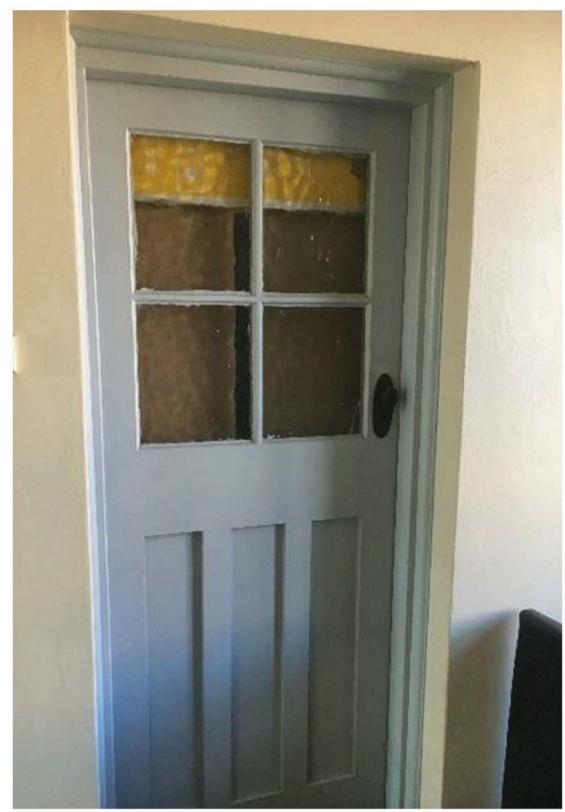

Conservation works: Retain original doors in situ where

possible Original doors and frames in areas to be demolished are to be salvaged and reused.

New doors and frames to be detailed to match

Description: Door Type 2. Timber door with four glazed panel to upper door and three timber panels below, original hardware
Note: Door type 2 is atypical. Conservation works:

- Retain original doors in situ where
- Original doors and frames in areas to be demolished are to be salvaged and
- New doors and frames to be detailed to match existing.

Description: Door Type 3 (modified). Double multi-pane door with fixed multi-pane highlight. Note: Door type 3 is located in some openings to former porches. The door illustrated has been modified with a later door and fixed sidelight. The image illustrates the original frame and highlight window.