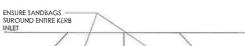

  4. PLACE THE FILTER AT THE OPNEING OF THE KERB INLET LEAVING A 100MM GAP AT THE TOP TO ACT AS AN EMERGENCY SPILL WAY.

  5. MAINTAIN A CLEAR DISTANCE AWAY FROM THE PIT WITH SPACER BLOCKS.

  6. FORM A SEAL WITH THE KERBING AND PREVENT SEDIMENT BYPASSING THE FILTEP.
- 7. FIT TO ALL KERB INLETS AS SHOWN.