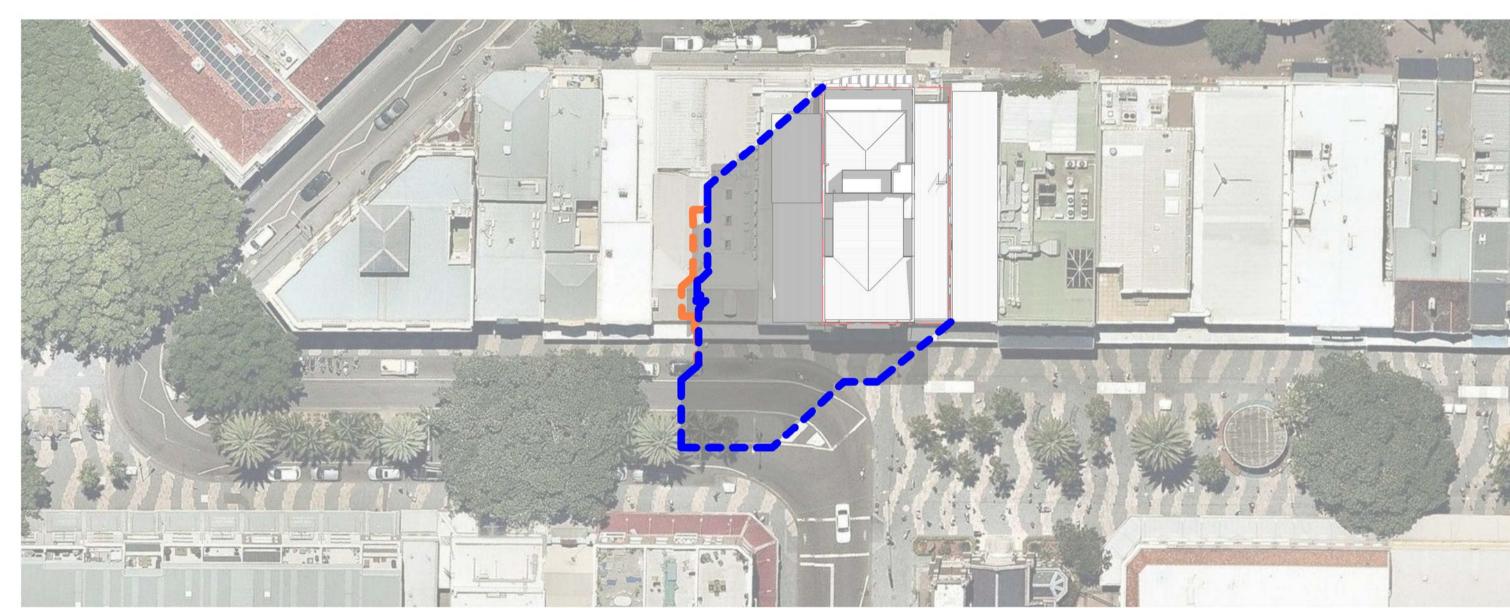

Drawing Title SITE ANALYSIS AND ROOF PLAN

Project MANLY CORSO APARTMENTS REFURBISHMENT + ADDITIONS

S.P. 12989 19-21 THE CORSO, MANLY HILROK PROPERTIES PTY LTD

| Architect NBRSA          | RCH | ITE | CT       | UR        | E.   |
|--------------------------|-----|-----|----------|-----------|------|
| Sydney<br>61 2 9922 2344 |     |     | nbrsarcl | hitecture | .con |

Date 5/9/2019 3:06:01 PM Scale As indicated @ A1

Drawing Reference

the copyright. ABN 16 002 247 565

Nominated Architects:
Geoffery Deane 3766; Andrew Duffin; Garry Hoddinett 5286

© 2017

T7349-A-02

E

0 1 2 3 4 5 6 7 8 9 10