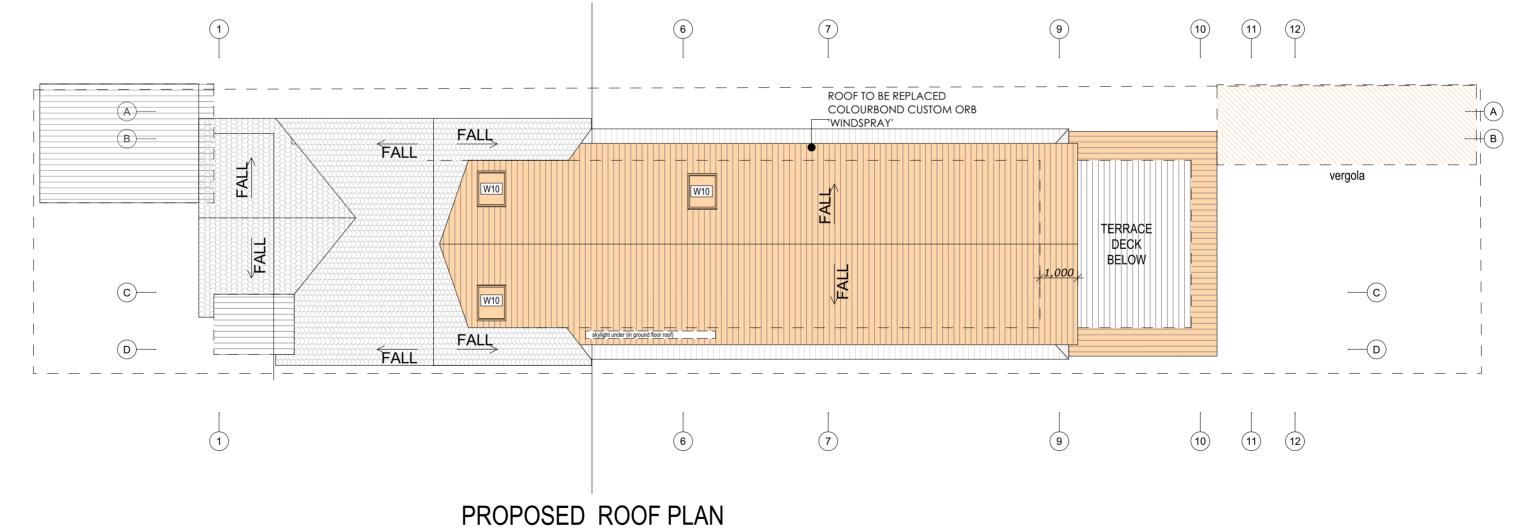

|                                                                                                                                                                                       | DOWNES RESIDENCE                                        | ISSUE<br>B | DESCRIPTION<br>DEVELOPMENT APPLICATION | DATE<br>23/01/2023                                                |  |
|---------------------------------------------------------------------------------------------------------------------------------------------------------------------------------------|---------------------------------------------------------|------------|----------------------------------------|-------------------------------------------------------------------|--|
| ding Code of Australia, Australian Standards,<br>tions and instructions.<br>ed dimensions only.<br>or Council assesmnet only, not for<br>and may not be used without written consent. | 18 MARGARET STREET<br>NEW SOUTH WALES<br>1 / D.P.953749 |            |                                        | DRAWN : NF<br>ID : A.02.5<br>SCALE : 1:100<br>DRAWING : ROOF PLAN |  |