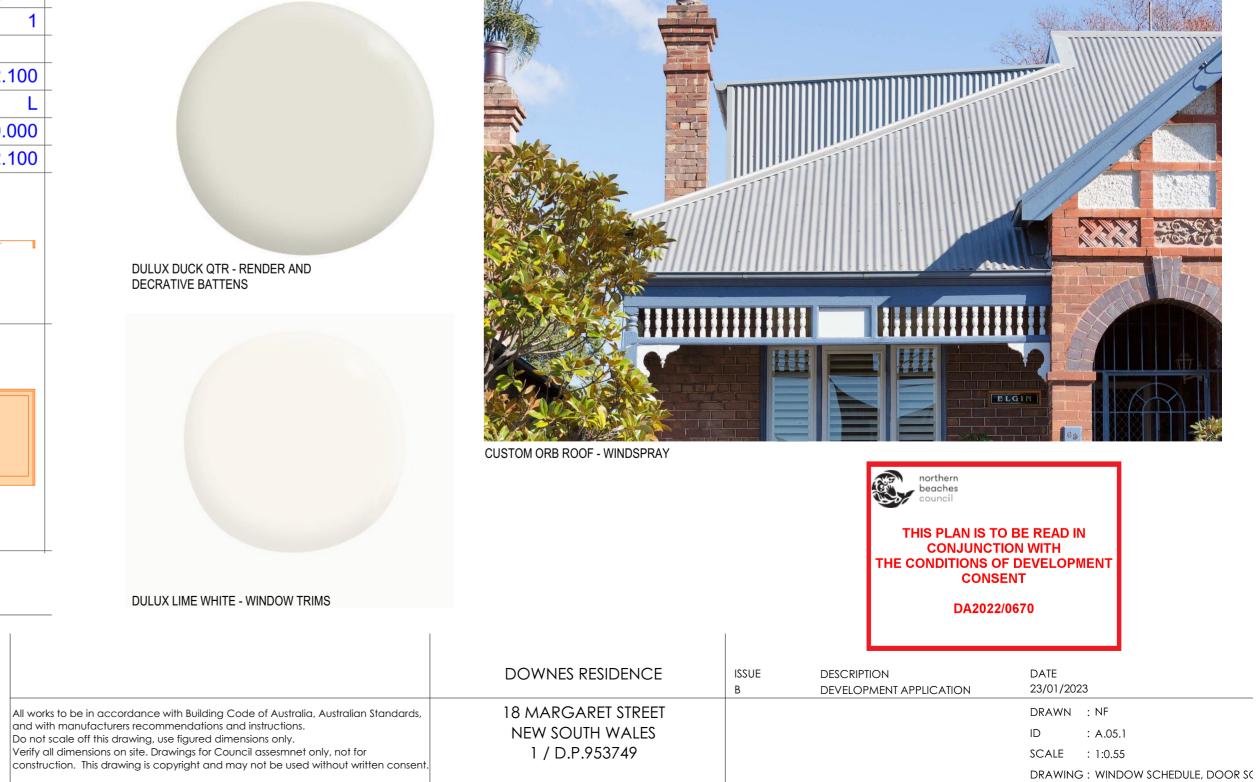

|                                               |                  |             |                  |                  |                  |                  |                   |                    |                     | IES           |
|-----------------------------------------------|------------------|-------------|------------------|------------------|------------------|------------------|-------------------|--------------------|---------------------|---------------|
| Full Element ID                               | W1               | W3          | W4               | W5               | W6               | W7               | W8                | W9                 | W11                 | W2            |
| Opening Name                                  | Double-Hung Wind | Window 24   | Double-Hung Wind | Double-Hung Wind | Double-Hung Wind | Double-Hung Wind | Double-Hung Doubl | Single-Hung Triple | Skylight Pivot Hung | Slim Skylight |
| Quantity                                      | 4                | 2           | 1                | 2                | 2                | 2                | 1                 | 1                  | 3                   | 1             |
| Zone Number                                   |                  |             |                  |                  |                  |                  |                   |                    |                     |               |
| W x H Size                                    | 0.730×1.850      | 2.400×0.600 | 1.000×1.046      | 0.700×1.595      | 0.762×1.595      | 0.900×1.595      | 1.785×1.595       | 2.665×1.595        |                     | 3.500 x.200   |
| Orientation                                   |                  | L           |                  |                  |                  |                  |                   |                    |                     |               |
| Sill height                                   | 0.770            | 1.820       | 0.904            | 0.633            | 0.633            | 0.633            | 0.633             | 0.633              |                     |               |
| Head height                                   | 2.620            | 2.420       | 1.950            | 2.228            | 2.228            | 2.228            | 2.228             | 2.228              |                     |               |
| 2D Symbol                                     | <br>[}]          |             |                  |                  |                  |                  |                   |                    |                     |               |
| View from Side<br>Opposite to Opening<br>Side |                  |             |                  |                  |                  |                  |                   |                    |                     |               |

## WINDOW SCHEDULE

| Full Element ID                               | D1          | D3                   | D3                   | D4              |
|-----------------------------------------------|-------------|----------------------|----------------------|-----------------|
| Opening Name                                  | Door 24     | Sliding Folding Mult | Sliding Folding Mult | Sliding Door 24 |
| Quantity                                      | 1           | 1                    | 1                    | 1               |
| Zone Number                                   |             |                      |                      |                 |
| W x H Size                                    | 0.910×2.620 | 2.204×2.350          | 4.172×2.350          | 3.888×2.100     |
| Orientation                                   | R           |                      |                      | L               |
| Sill height                                   | 0.000       | 0.000                | 0.000                | 0.000           |
| Head height                                   | 2.620       | 2.350                | 2.350                | 2.100           |
| 2D Symbol                                     |             |                      |                      |                 |
| View from Side<br>Opposite to Opening<br>Side |             |                      |                      |                 |

## DOOR SCHEDULE