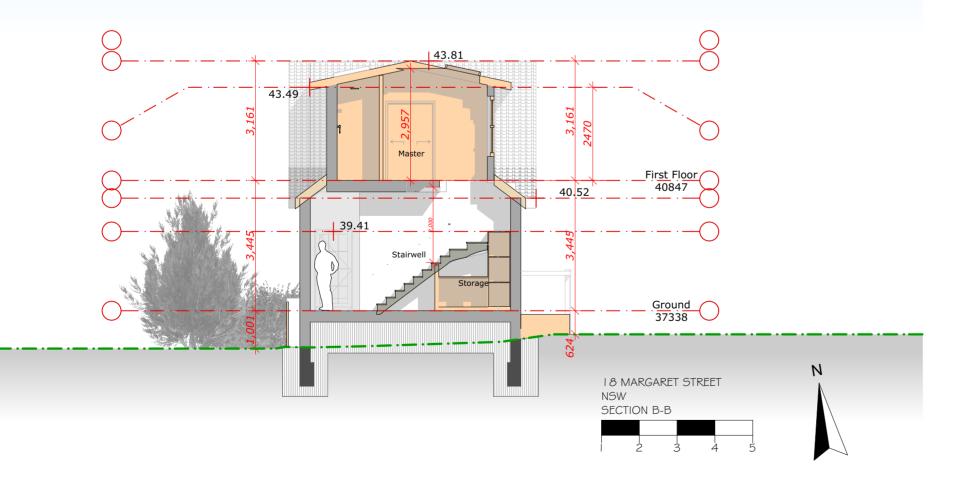

IPTION<br>DEVELOPMENT APPLICATION | DATE<br>23/01/2023                                                 |
|---------------------------------------------------------------------------------------------------------------------------------------------------------------------------------------|-----------------------------------|------------|----------------------------------------|--------------------------------------------------------------------|
| ding Code of Australia, Australian Standards,<br>tions and instructions.<br>ed dimensions only.<br>or Council assesmnet only, not for<br>and may not be used without written consent. | NEW SOUTH WALES<br>1 / D.P.953749 |            |                                        | DRAWN : NF<br>ID : A.03.1<br>SCALE : 1:100<br>DRAWING : ELEVATIONS |







N

## 

NICK@COMPLETETRADE.COM.AU PO BOX 240 ANNANDALE 2038 All works to be in accordance with Building and with manufacturers recommendations Do not scale off this drawing, use figured dir Verify all dimensions on site. Drawings for Co construction. This drawing is copyright and



|                                                                                                                                                                                 | DOWNES RESIDENCE                                        | ISSUE<br>B | DESCRIPTION<br>DEVELOPMENT APPLICATION | DATE<br>23/01/2023                                            |  |
|----------------------------------------------------------------------------------------------------------------------------------------------------------