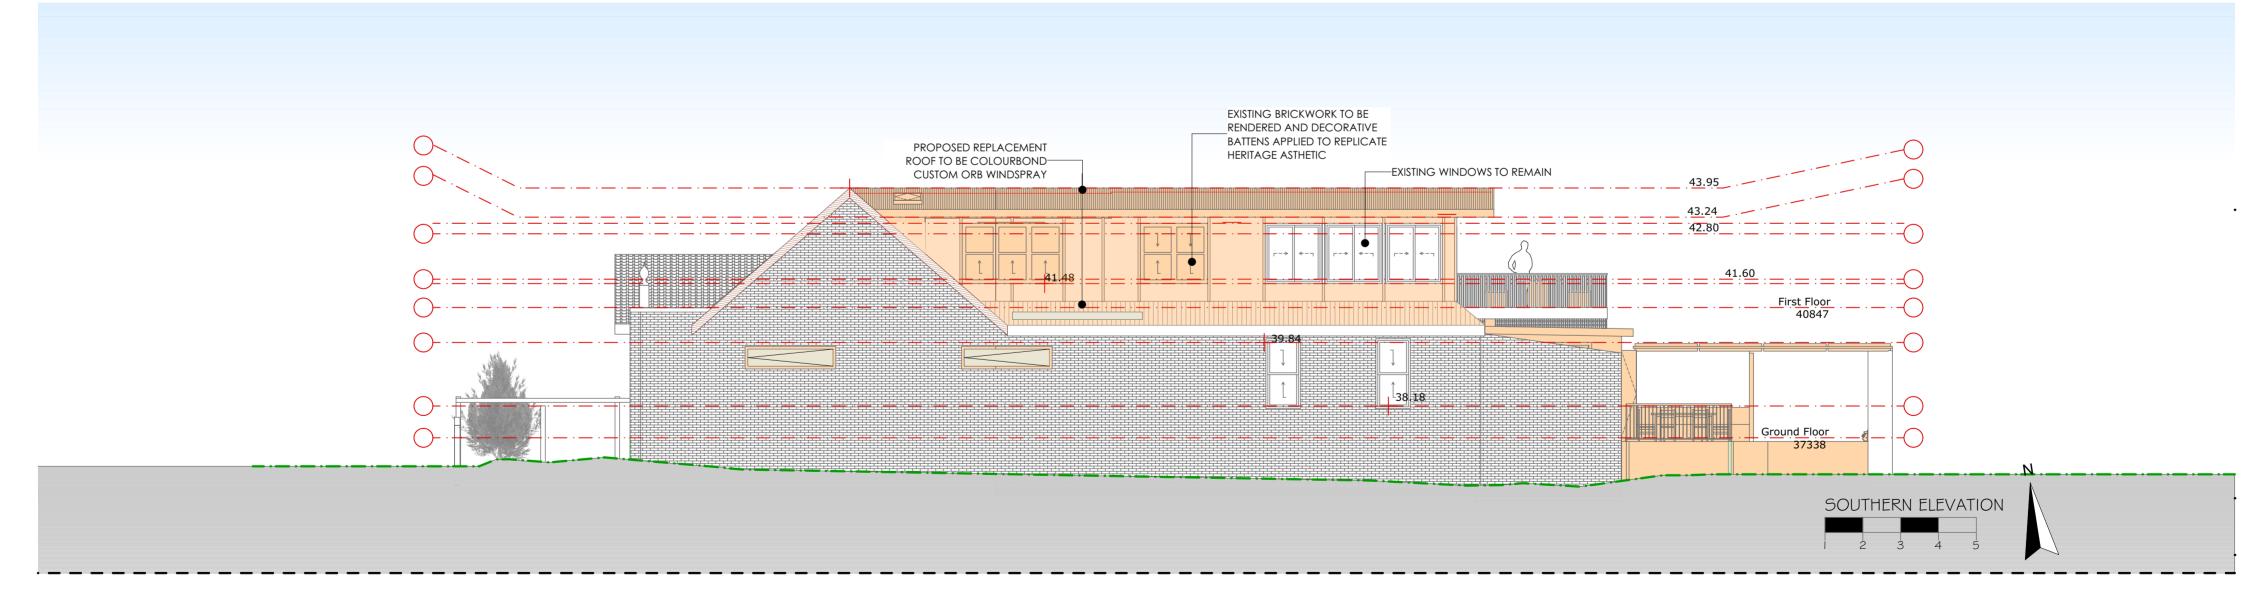

|                                                                                                                                                                                       | DOWNES RESIDENCE                  | ISSUE<br>B | DESCRIPTION<br>DEVELOPMENT APPLICATION | DATE<br>23/01/2023                                                 |
|---------------------------------------------------------------------------------------------------------------------------------------------------------------------------------------|-----------------------------------|------------|----------------------------------------|--------------------------------------------------------------------|
| ding Code of Australia, Australian Standards,<br>tions and instructions.<br>ed dimensions only.<br>or Council assesmnet only, not for<br>and may not be used without written consent. | NEW SOUTH WALES<br>1 / D.P.953749 |            |                                        | DRAWN : NF<br>ID : A.03.1<br>SCALE : 1:100<br>DRAWING : ELEVATIONS |