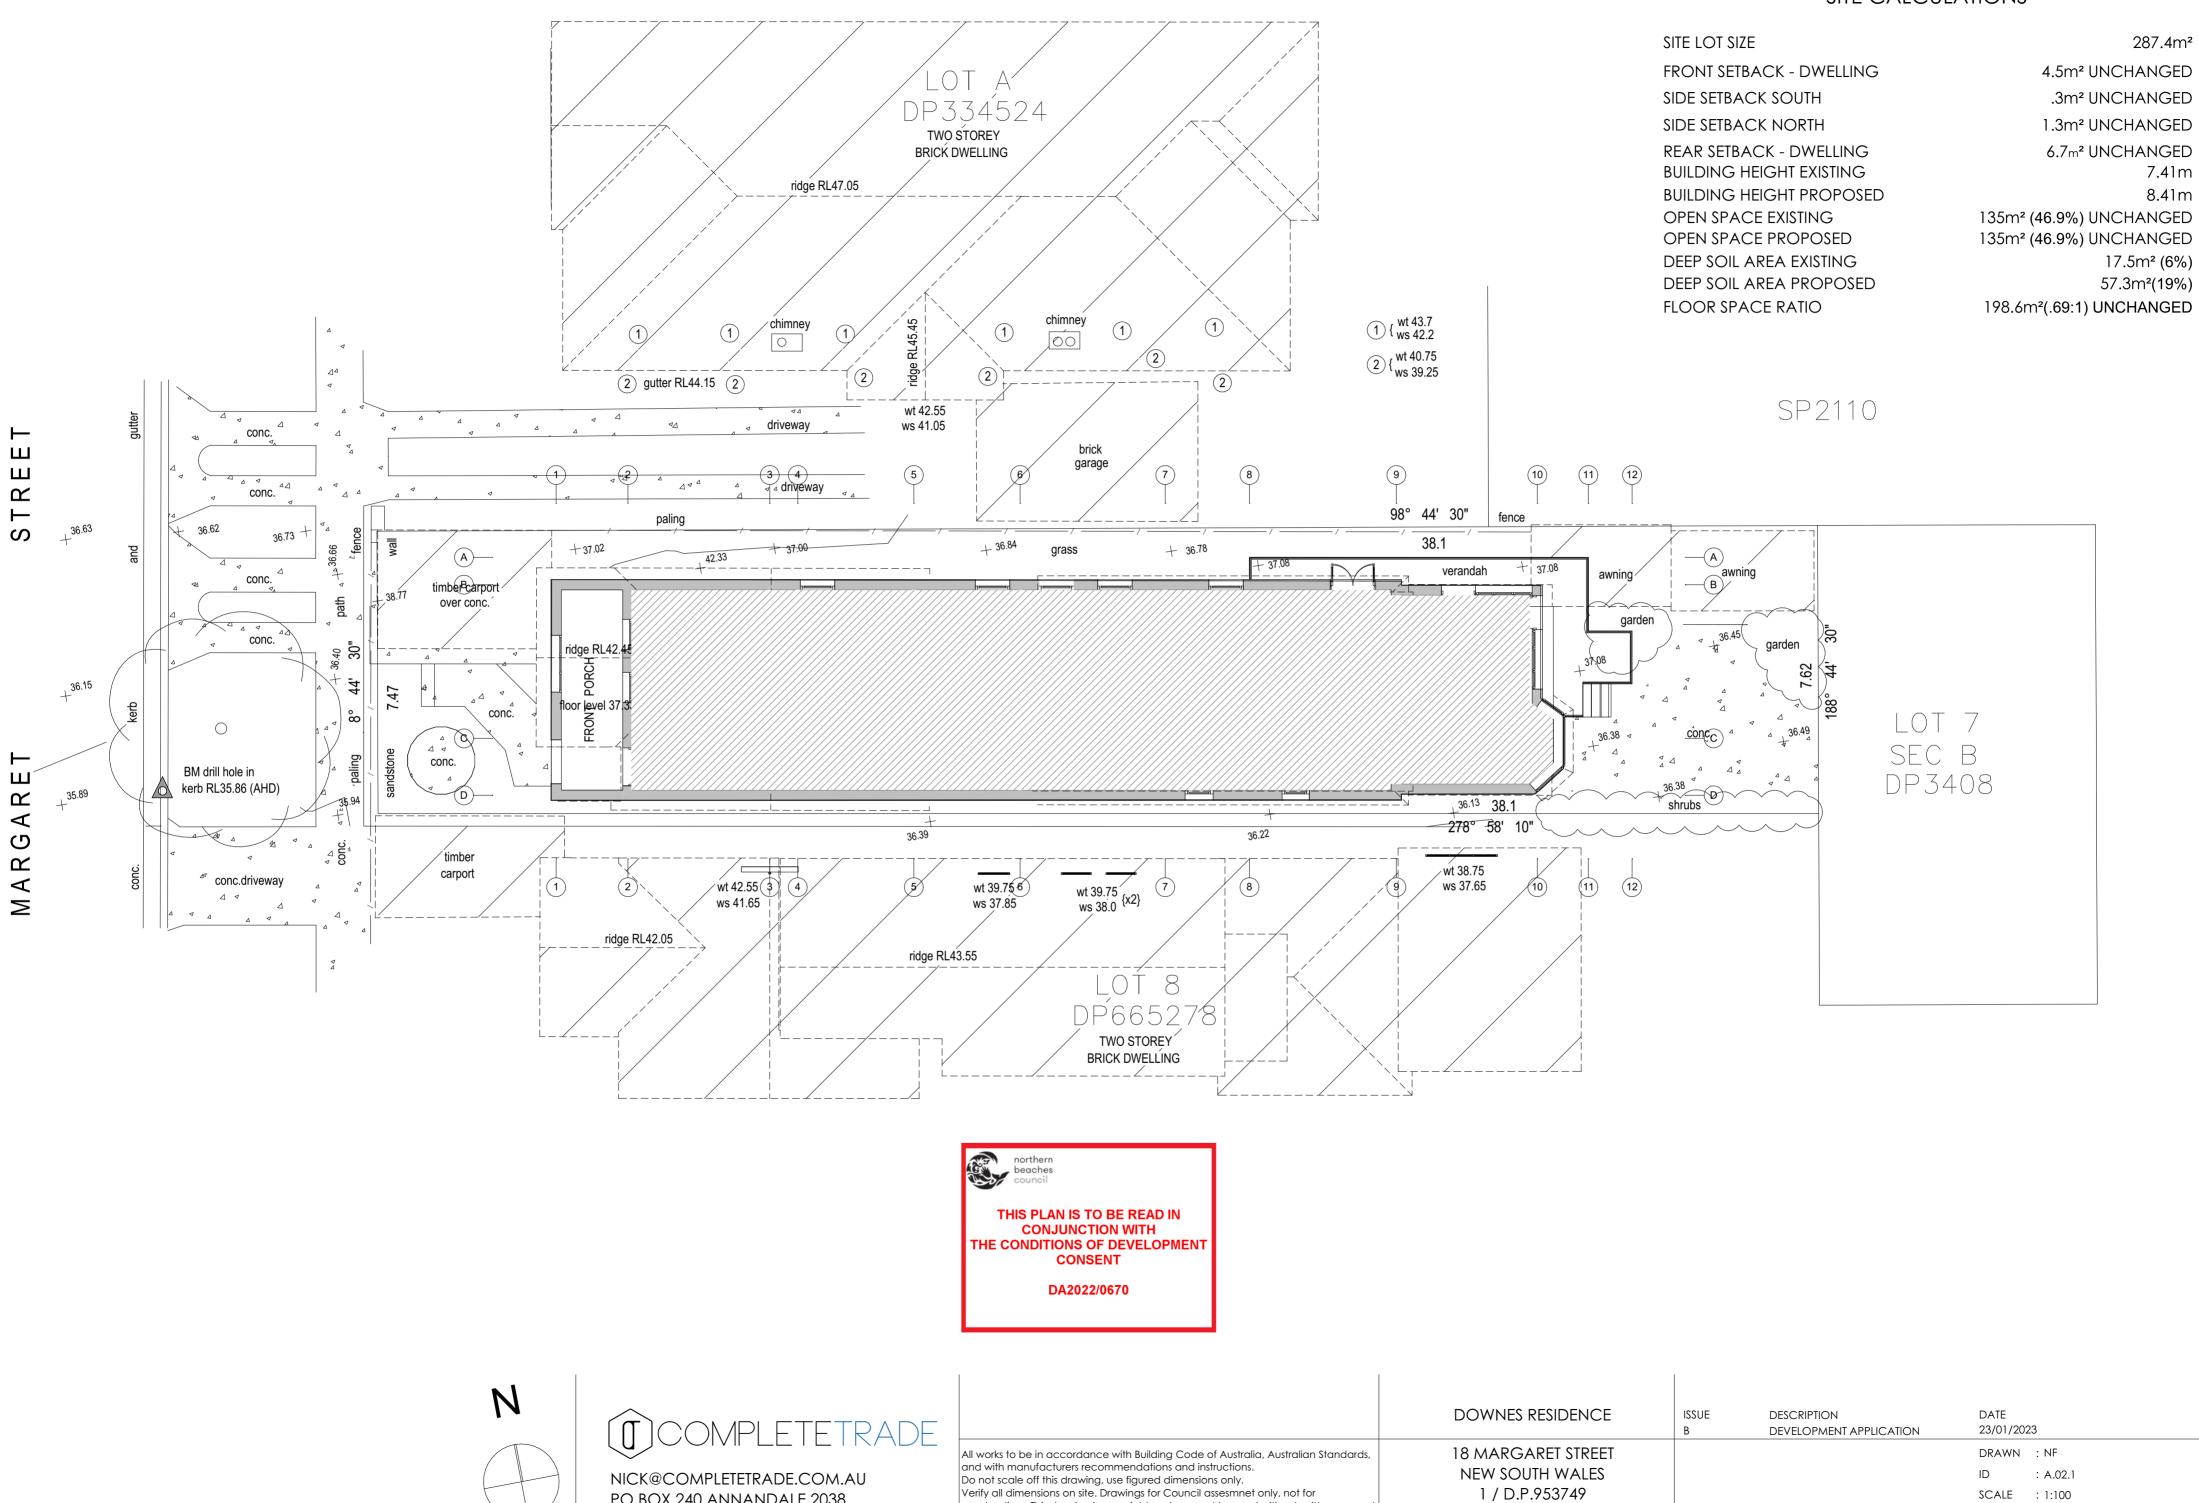

### SITE CALCULATIONS

SCALE : 1:100

DRAWING : SITE PLAN EXISTING

**EXISTING GROUND FLOOR LEVEL - DEMOLITION** 

PROPOSED GROUND FLOOR LEVEL

N

PO BOX 240 ANNANDALE 2038

All works to be in accordance with Buildin and with manufacturers recommendatio Do not scale off this drawing, use figured Verify all dimensions on site. Drawings for construction. This drawing is copyright and

| northern<br>beaches<br>council                                                             |
|--------------------------------------------------------------------------------------------|
| THIS PLAN IS TO BE READ IN<br>CONJUNCTION WITH<br>THE CONDITIONS OF DEVELOPMENT<br>CONSENT |
| DA2022/0670                                                                                |