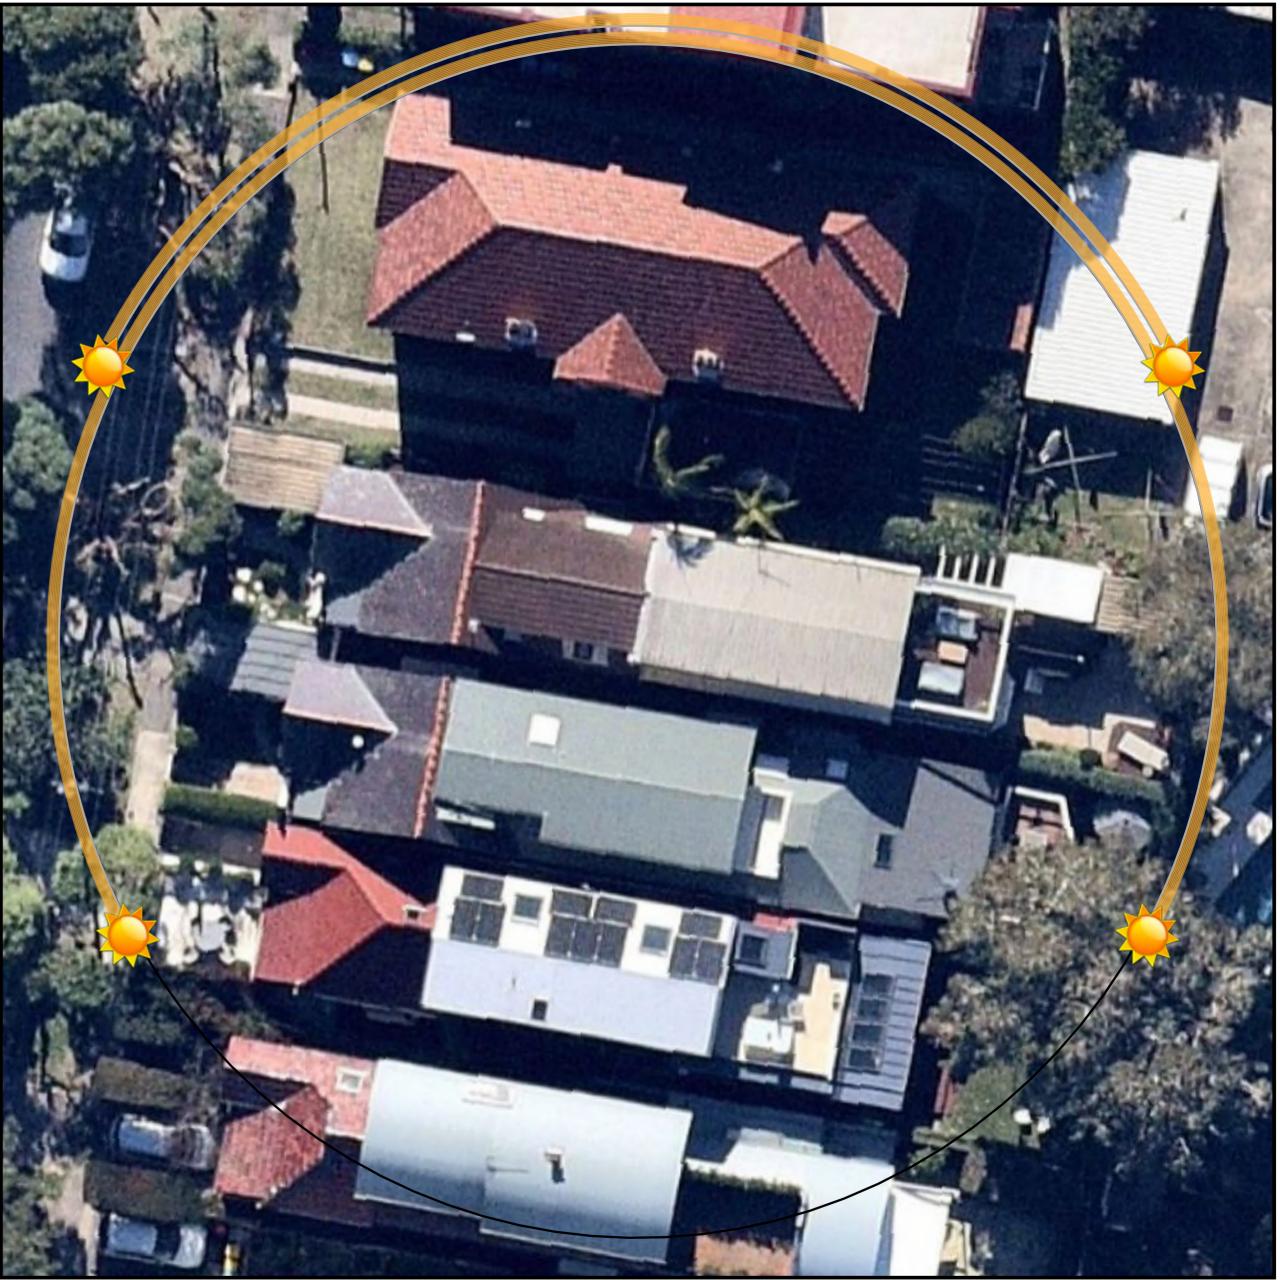

# SITE ANALYSIS PLAN

| Site Address: | 18 Margaret St      |
|---------------|---------------------|
|               | Fairlight, 2094 NSW |
| CRS:          | MGA Zone EPSG:28356 |
| Extent:       | 340510.3, 6258897.8 |
|               | 340560.3, 6258947.8 |

- Nearmap Imagery: -33.79786° Latitude: Longitude: Resolution:
- Capture Date:

151.27739° 0.062 m 2021-08-06

NICK@COMPLETETRADE.COM.AU PO BOX 240 ANNANDALE 2038

All works to be in accordance with Building and with manufacturers recommendations of Do not scale off this drawing, use figured dir Verify all dimensions on site. Drawings for Co construction. This drawing is copyright and