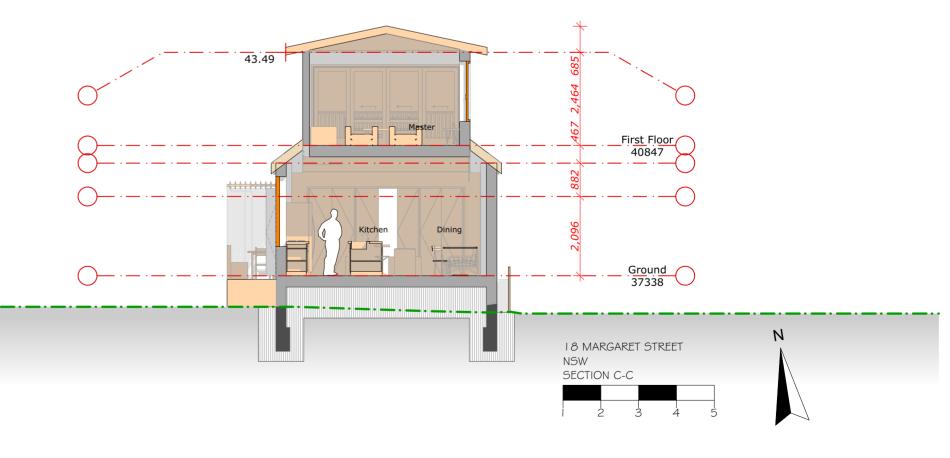

-----|-----------------------------------|------------|----------------------------------------|--------------------------------------------------------------------|
| ding Code of Australia, Australian Standards,<br>tions and instructions.<br>ed dimensions only.<br>or Council assesmnet only, not for<br>and may not be used without written consent. | NEW SOUTH WALES<br>1 / D.P.953749 |            |                                        | DRAWN : NF<br>ID : A.03.1<br>SCALE : 1:100<br>DRAWING : ELEVATIONS |







N

## 

NICK@COMPLETETRADE.COM.AU PO BOX 240 ANNANDALE 2038 All works to be in accordance with Building and with manufacturers recommendations Do not scale off this drawing, use figured dir Verify all dimensions on site. Drawings for Co construction. This drawing is copyright and



|                                                                                                                                                                                 | DOWNES RESIDENCE                                        | ISSUE<br>B | DESCRIPTION<br>DEVELOPMENT APPLICATION | DATE<br>23/01/2023                                            |  |
|---------------------------------------------------------------------------------------------------------------------------------------------------------------------------------|---------------------------------------------------------|------------|----------------------------------------|---------------------------------------------------------------|--|
| ing Code of Australia, Australian Standards,<br>ons and instructions.<br>d dim