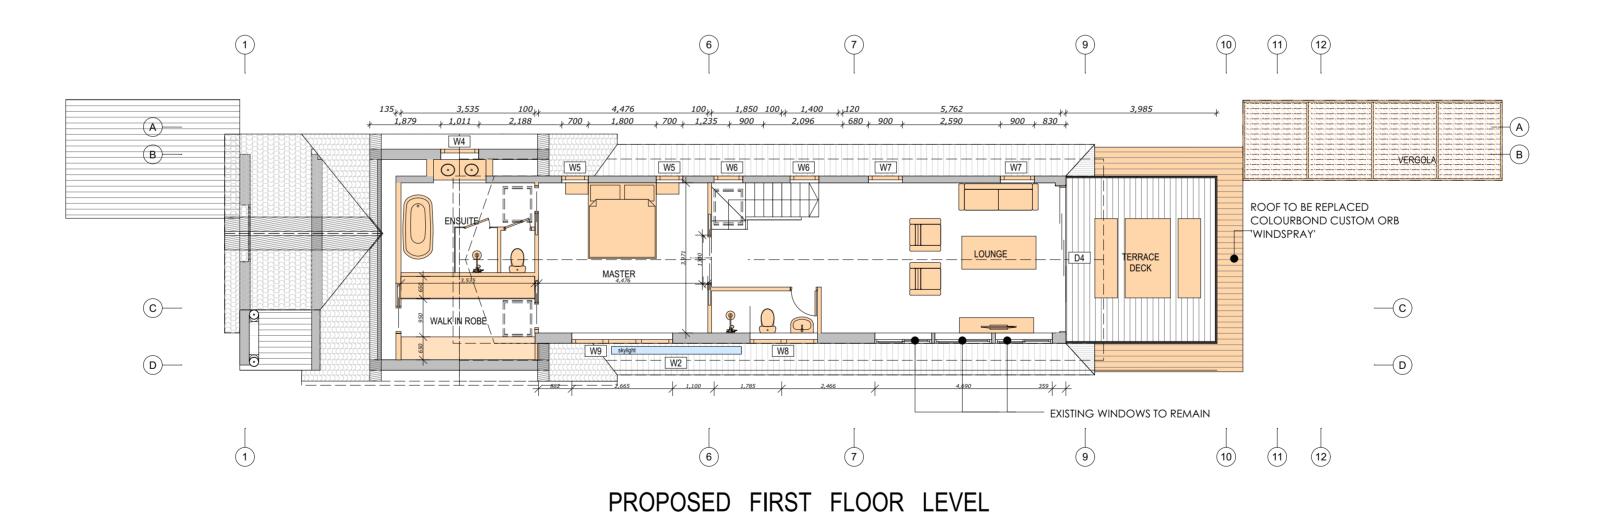

DOWNES RESIDENCE ISSUE DESCRIPTION DATE DEVELOPMENT APPLICATION 23/01/2023 All works to be in accordance with Building Code of Australia, Australian Standards, and with manufacturers recommendations and instructions. 18 MARGARET STREET DRAWN : NF NEW SOUTH WALES ID : A.02.4 Do not scale off this drawing, use figured dimensions only. 1 / D.P.953749 SCALE : 1:100 Verify all dimensions on site. Drawings for Council assesmnet only, not for construction. This drawing is copyright and may not be used without written consent. DRAWING : FIRST FLOOR