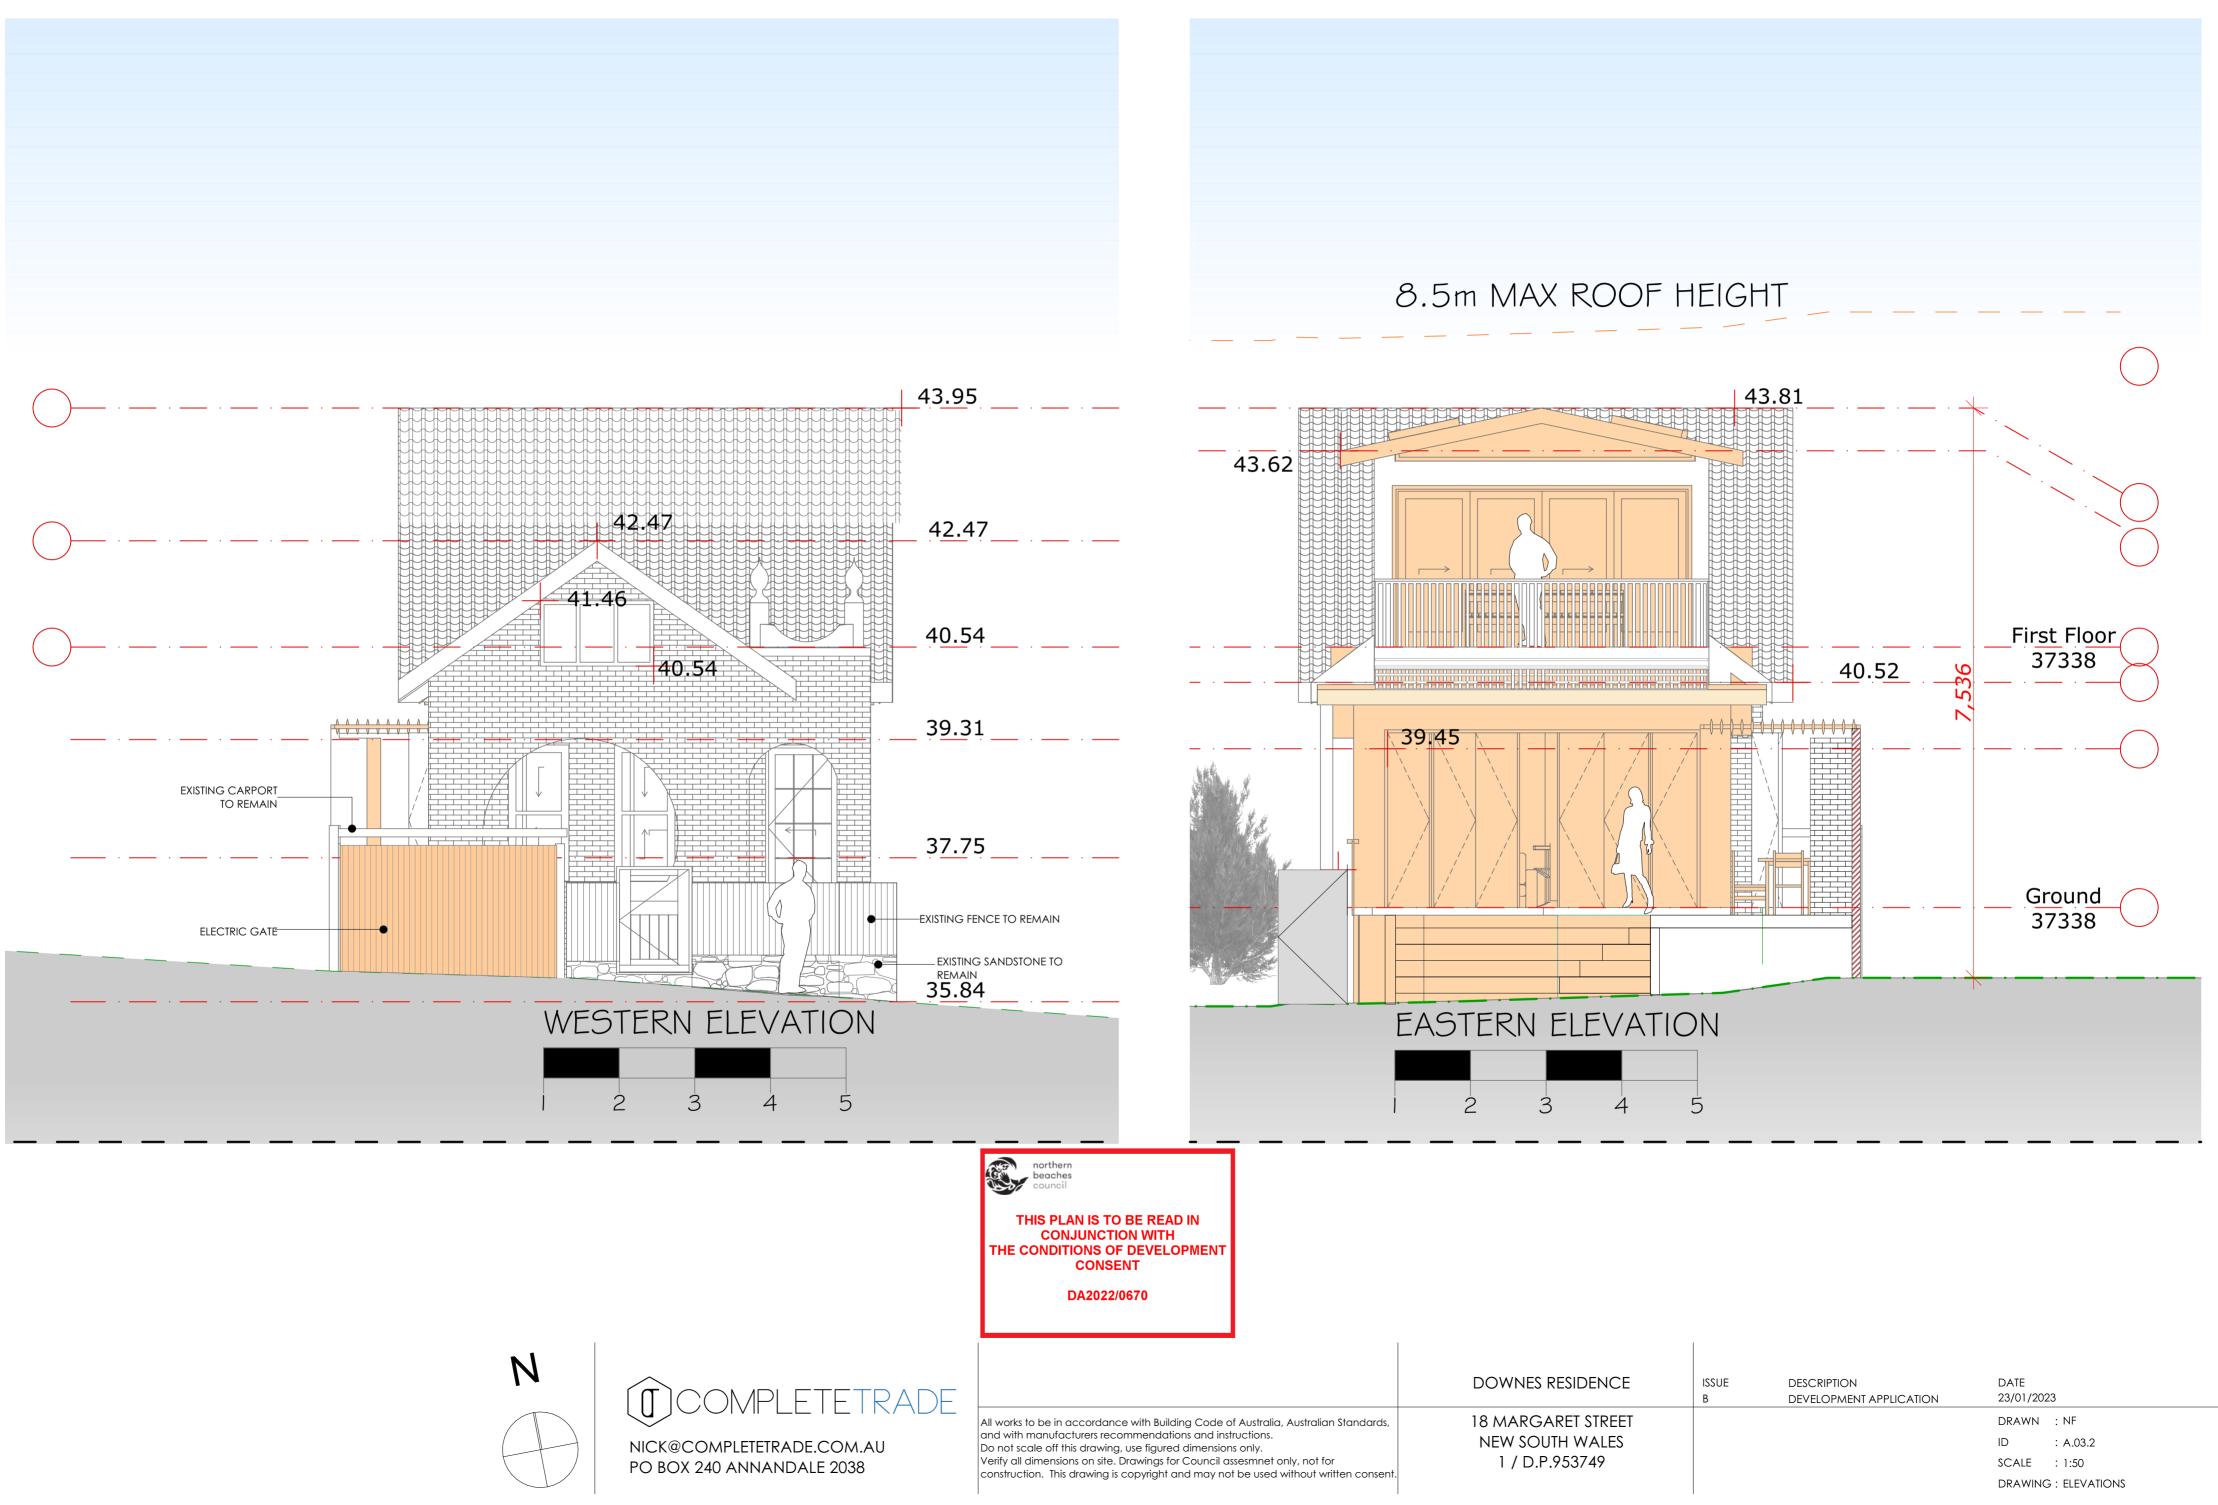

|                                                                                                                                                                                       | DOWNES RESIDENCE                  | ISSUE<br>B | DESCRIPTION<br>DEVELOPMENT APPLICATION | DATE<br>23/01/2023                                                 |
|---------------------------------------------------------------------------------------------------------------------------------------------------------------------------------------|-----------------------------------|------------|----------------------------------------|--------------------------------------------------------------------|
| ding Code of Australia, Australian Standards,<br>tions and instructions.<br>ed dimensions only.<br>or Council assesmnet only, not for<br>and may not be used without written consent. | NEW SOUTH WALES<br>1 / D.P.953749 |            |                                        | DRAWN : NF<br>ID : A.03.1<br>SCALE : 1:100<br>DRAWING : ELEVATIONS |