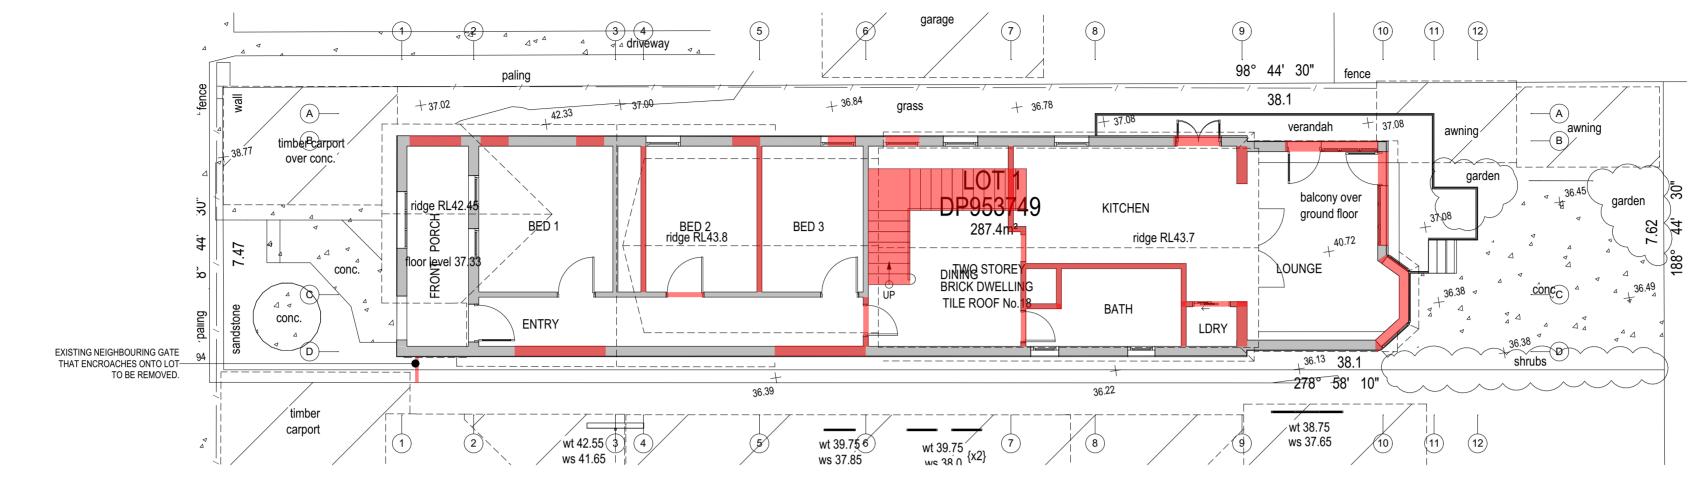

### SITE CALCULATIONS

SCALE : 1:100

DRAWING : SITE PLAN EXISTING

**EXISTING GROUND FLOOR LEVEL - DEMOLITION** 

PROPOSED GROUND FLOOR LEVEL

N

PO BOX 240 ANNANDALE 2038

All works to be in accordance with Buildin and with manufacturers recommendatio Do not scale off this drawing, use figured Verify all dimensions on site. Drawings for construction. This drawing is copyright and

| northern<br>beaches<br>council                                                             |
|--------------------------------------------------------------------------------------------|
| THIS PLAN IS TO BE READ IN<br>CONJUNCTION WITH<br>THE CONDITIONS OF DEVELOPMENT<br>CONSENT |
| DA2022/0670                                                                                |

|                                                                                                                                                                                         | DOWNES RESIDENCE                                        | ISSUE<br>B | DESCRIPTION<br>DEVELOPMENT APPLICATION | DATE<br>23/01/2023                                                   |
|-----------------------------------------------------------------------------------------------------------------------------------------------------------------------------------------|---------------------------------------------------------|------------|----------------------------------------|----------------------------------------------------------------------|
| Iding Code of Australia, Australian Standards,<br>tions and instructions.<br>ed dimensions only.<br>for Council assesmnet only, not for<br>and may not be used without written consent. | 18 MARGARET STREET<br>NEW SOUTH WALES<br>1 / D.P.953749 |            |                                        | DRAWN : NF<br>ID : A.02.3<br>SCALE : 1:100<br>DRAWING : GROUND FLOOR |