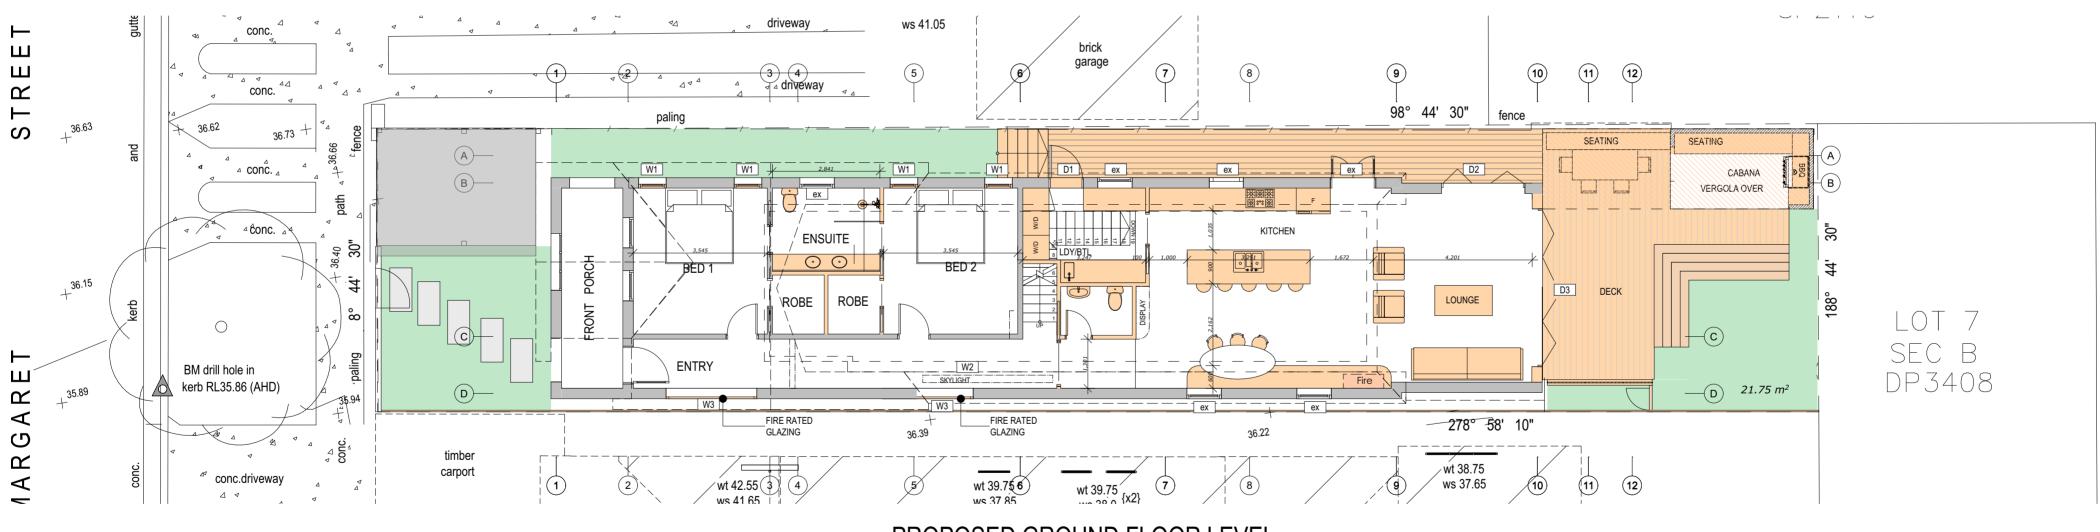

### SITE CALCULATIONS

SCALE : 1:100

DRAWING : SITE PLAN EXISTING

**EXISTING GROUND FLOOR LEVEL - DEMOLITION** 

PROPOSED GROUND FLOOR LEVEL

N

PO BOX 240 ANNANDALE 2038

All works to be in accordance with Buildin and with manufacturers recommendatio Do not scale off this drawing, use figured Verify all dimensions on site. Drawings for construction. This drawing is copyright and

| northern<br>beaches<br>council                                                             |
|--------------------------------------------------------------------------------------------|
| THIS PLAN IS TO BE READ IN<br>CONJUNCTION WITH<br>THE CONDITIONS OF DEVELOPMENT<br>CONSENT |
| DA2022/0670                                                                                |

|                                                                                                                                                                                         | DOWNES RESIDENCE                                        | ISSUE<br>B | DESCRIPTION<br>DEVELOPMENT APPLICATION | DATE<br>23/01/2023                                                   |
|-----------------------------------------------------------------------------------------------------------------------------------------------------------------------------------------|---------------------------------------------------------|------------|----------------------------------------|----------------------------------------------------------------------|
| Iding Code of Australia, Australian Standards,<br>tions and instructions.<br>ed dimensions only.<br>for Council assesmnet only, not for<br>and may not be used without written consent. | 18 MARGARET STREET<br>NEW SOUTH WALES<br>1 / D.P.953749 |            |                                        | DRAWN : NF<br>ID : A.02.3<br>SCALE : 1:100<br>DRAWING : GROUND FLOOR |