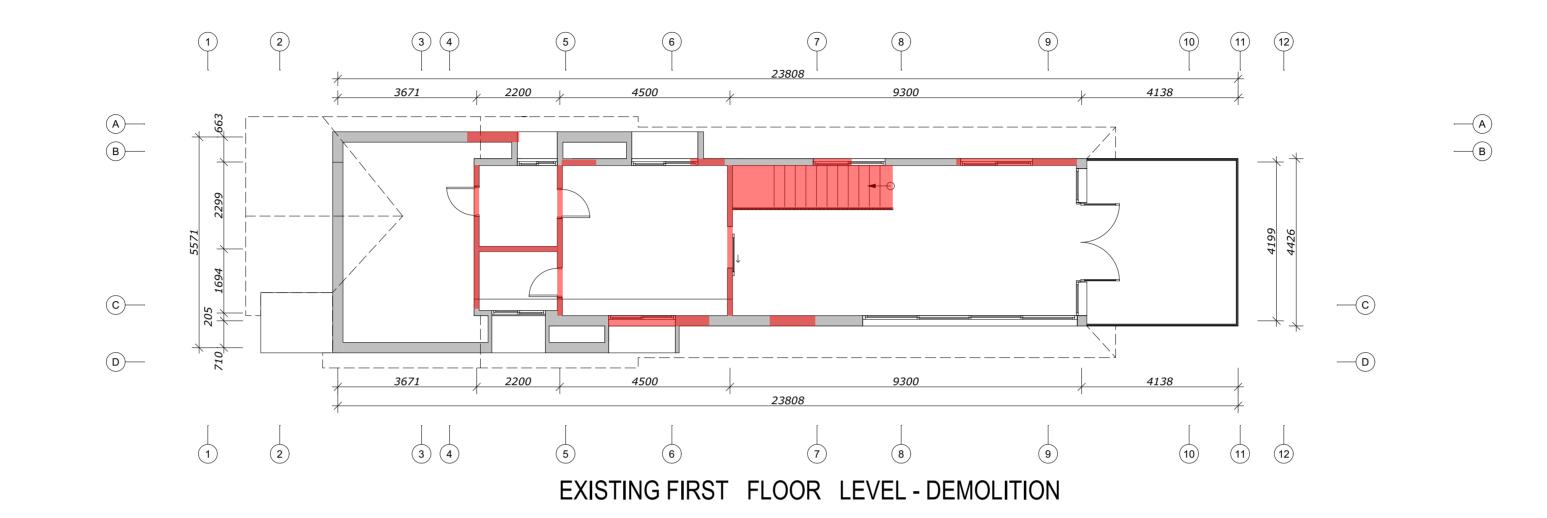

DOWNES RESIDENCE ISSUE DESCRIPTION DATE DEVELOPMENT APPLICATION 23/01/2023 All works to be in accordance with Building Code of Australia, Australian Standards, and with manufacturers recommendations and instructions. 18 MARGARET STREET DRAWN : NF NEW SOUTH WALES ID : A.02.4 Do not scale off this drawing, use figured dimensions only. 1 / D.P.953749 SCALE : 1:100 Verify all dimensions on site. Drawings for Council assesmnet only, not for construction. This drawing is copyright and may not be used without written consent. DRAWING : FIRST FLOOR