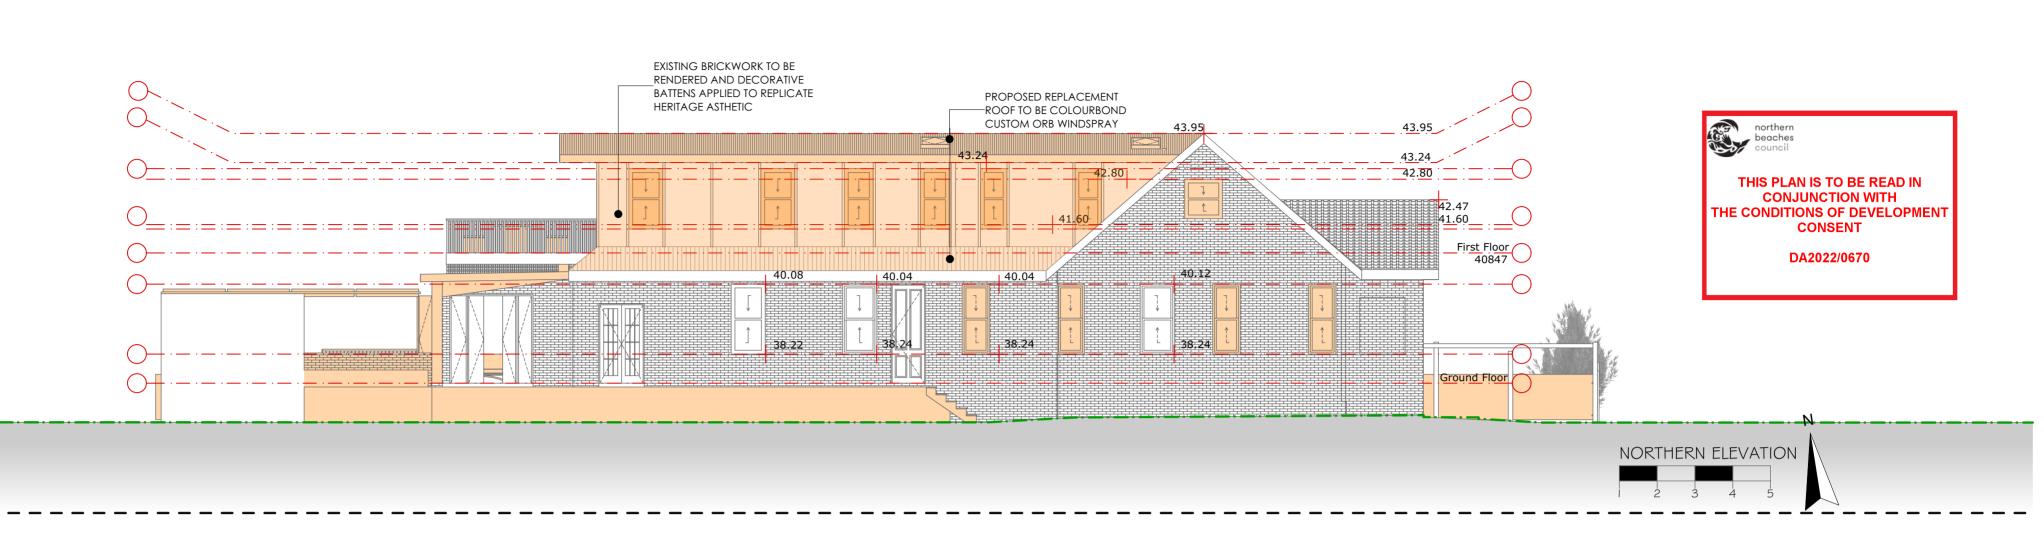

|                                                                                                                                                                                 | DOWNES RESIDENCE                                        | ISSUE<br>B | DESCRIPTION<br>DEVELOPMENT APPLICATION | DATE<br>23/01/2023                                            |  |
|---------------------------------------------------------------------------------------------------------------------------------------------------------------------------------|---------------------------------------------------------|------------|----------------------------------------|---------------------------------------------------------------|--|
| ing Code of Australia, Australian Standards,<br>ons and instructions.<br>d dimensions only.<br>r Council assesmnet only, not for<br>nd may not be used without written consent. | 18 MARGARET STREET<br>NEW SOUTH WALES<br>1 / D.P.953749 |            |                                        | DRAWN : NF<br>ID : A.04.1<br>SCALE : 1:100<br>DRAWING : NORTH |  |