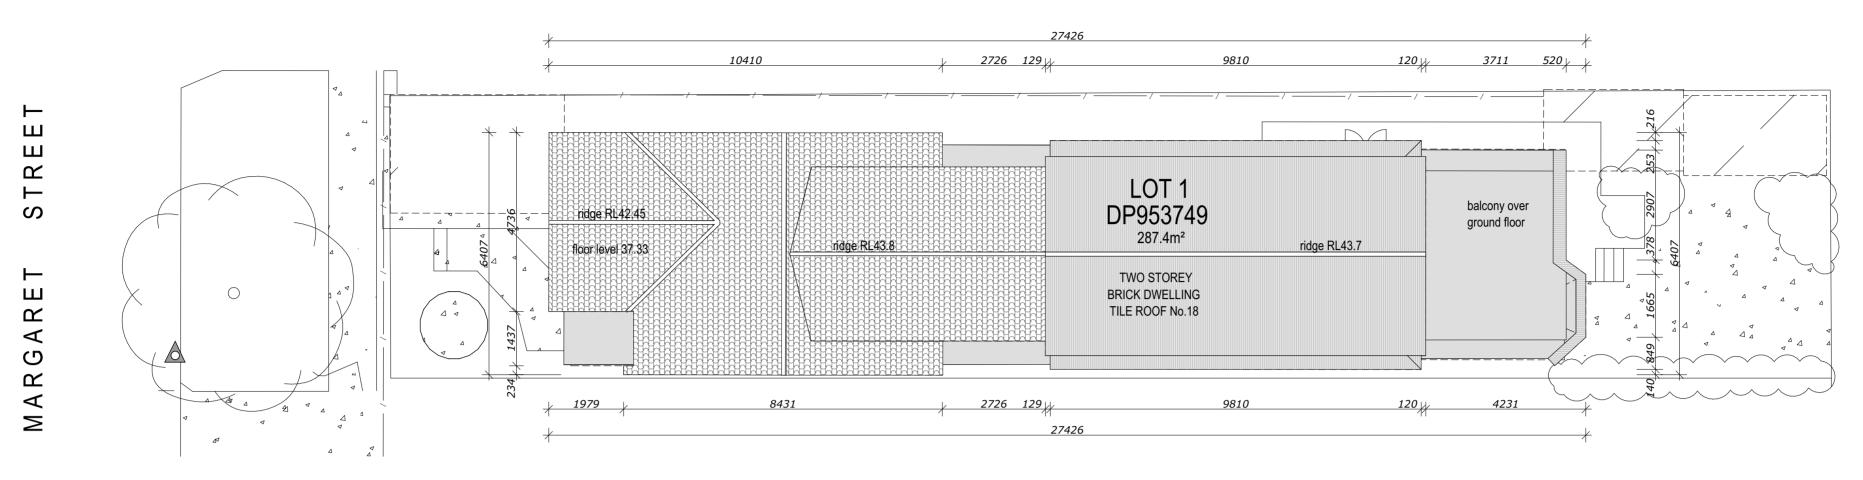

#### DOWNES RESIDENCE

18 MARGARET STREET NEW SOUTH WALES 1 / D.P.953749

DESCRIPTION DEVELOPMENT APPLICATION

ISSUE

B

DATE 23/01/2023 DRAWN : NF ID : A.01.2 SCALE : 1:0.59 DRAWING : SITE ANALYSIS PLAN

Do not scale off this drawing, use figured dimensions only. Verify all dimensions on site. Drawings for Council assesmnet only, not for construction. This drawing is copyright and may not be used without written consent.