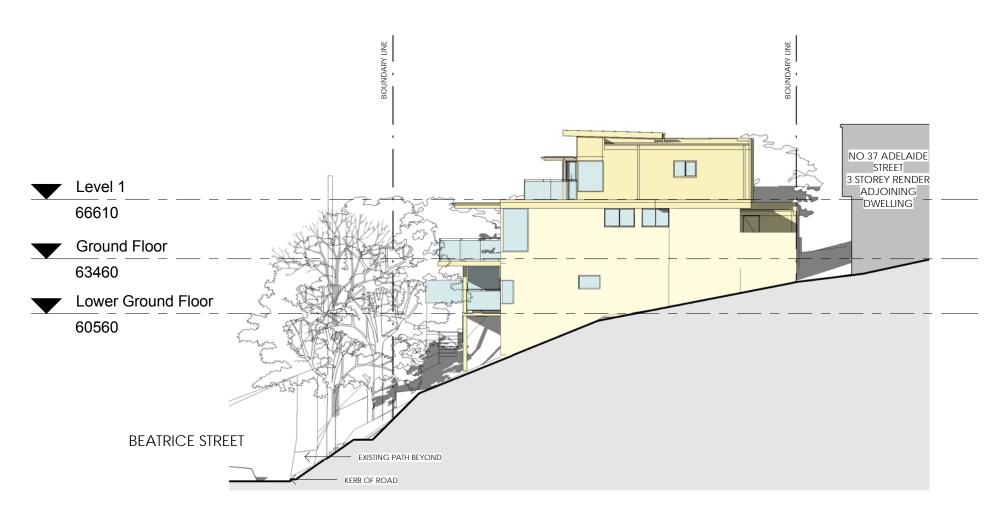

## 01 Notification Proposed South Elevation

In accepting and utilising this document the recipient agrees that red blue architecture - design pty, Mz. ASN 62, 152, 860, 814, reterian all common low, statutory law and other rights including copyright and relibentual property rights. The recipient agrees not to use this document for any purpose other than its intended use, to waive all claims against red blue architecture - design resulting from unauthorised changes, or to resulte the document on other projects without the prior withen consent of red blue architecture - design, Under no drumstances shall transfer of this document be deemed a sale, red blue architecture + design makes no warrantees of finess for any purpose.

The Builder/Contractor shall verify job dimensions prior to any work commencing. Figured dimensions shall take precedence over

ominated Architects Craig Taylor 7413 - © Convright 2018

DA Submission

Gina Minks + Mark Tafft CLONTARF RESIDENCE

39 Adelaide Street Clontarf NSW

Notification Proposed South Elevation

| 7240     | DA0213      |            |
|----------|-------------|------------|
| Job No.  | Drawing No. | Revision   |
|          | TC          | СТ         |
| Reg No.  | Drawn       | Chk.       |
| 08/02/19 | 1 : 200     | @ A4       |
| Date     | Scale       | Sheet Size |