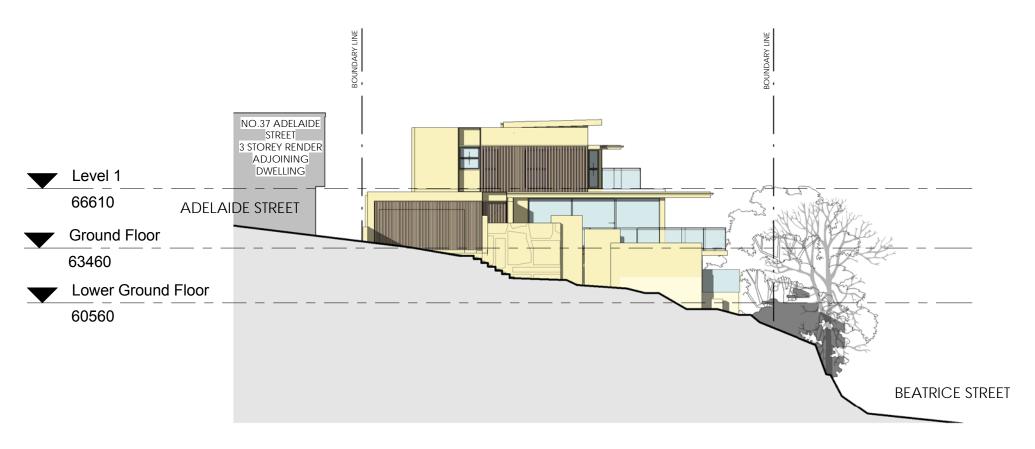

01 Notification Proposed North Elevation

In accepting and utilising this document the recipient agrees that red blue architecture + design pty, It.d. ABN 62, 152, 960, 914, reterian al common law, statutory law and other nights including copyright and relibectual property nights. The recipient agrees not to use this document for any purpose other than its intended use, to waive all claims against red blue architecture + design resulting from unauthorised changes or to reuse the document on other projects without the prior winther consent of red blue architecture + design, Under no circumstances shall transfer of this document be deemed a sale, red blue architecture + design makes no warraitees of fitness for any curoses.

ne Builder/Contractor shall verify job dimensions prior to any work commencing. Figured dimensions shall take precedence over

minated Architects Craig Taylor 7413 - © Copyright 2018.

DA Submission

Gina Minks + Mark Tafft CLONT

CLONTARF RESIDENCE 39 Adelaide Street Clontarf NSW Drawing Name

Notification Proposed North Elevation

| Job No.  | Drawing No. | Revision  |
|----------|-------------|-----------|
|          |             |           |
|          | TC          | CT        |
| Reg No.  | Drawn       | Chk.      |
| 08/02/19 | 1:200       | @ A4      |
| Date     | Scale       | Sheet Siz |