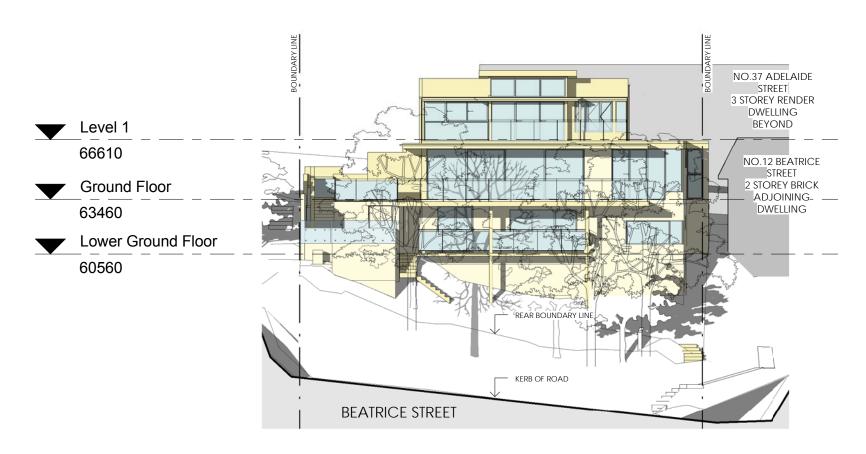

## 01 Notification Proposed West Elevation

in accepting and utilising this document the recipient agrees that red blue architecture + design pty. Ind. ABN 62, 152, 860, 814, retain all common law, statutory law and other nights including copyright and relibentual property rights. The recipient agrees not use this document for any purpose other than its intended use; to waive all claims against red blue architecture + design reseating from unauthorised changes; or to reuse the document on other projects without the prior wintten consent of red blue architecture + design. Under no orrumstances shall transfer of this document be deemed a sale, red blue architecture + design makes no warransfer of fitness for any unrose.

he Builder/Contractor shall verify job dimensions prior to any work commencing. Figured dimensions shall take precedence over

ominated Architects Craig Taylor 7413 - @ Convright 2018

DA Submission

Gina Minks + Mark Tafft

CLONTARF RESIDENCE

39 Adelaide Street Clontarf NSW

Notification Proposed West Elevation

| 7240     | DA0215      | C         |
|----------|-------------|-----------|
| Job No.  | Drawing No. | Revision  |
|          | TC          | СТ        |
| Reg No.  | Drawn       | Chk.      |
| 08/02/19 | 1:200       | @ A4      |
| Date     | Scale       | Sheet Siz |