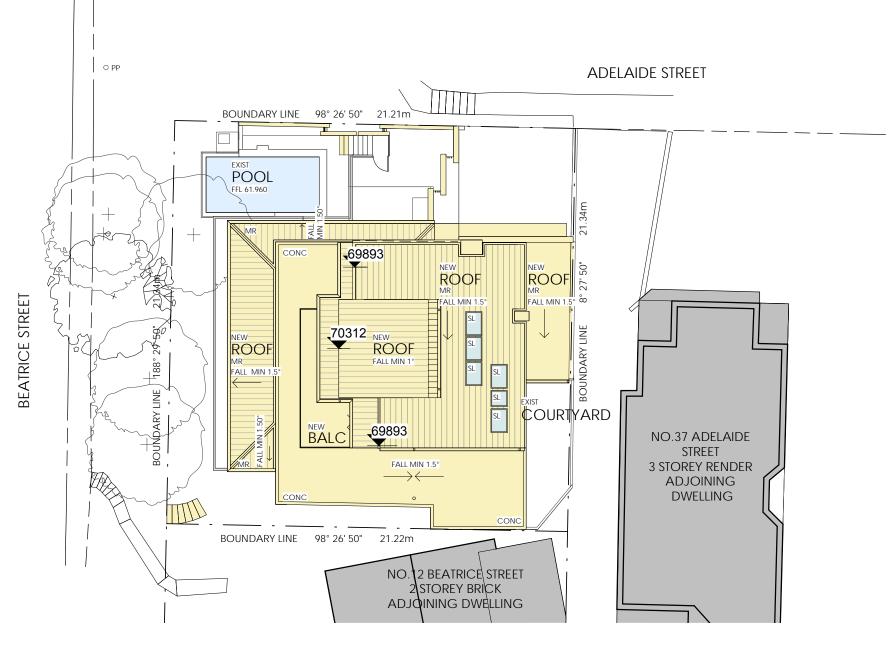

Client

Gina Minks + Mark Tafft

CLONTARF RESIDENCE 39 Adelaide Street

39 Adelaide Street Clontarf NSW Drawing Name

Notification Plan

|          | DA0211      | _          |
|----------|-------------|------------|
| Job No.  | Drawing No. | Revision   |
|          | TC          | СТ         |
| Reg No.  | Drawn       | Chk.       |
| 08/02/19 | 1 : 200     | @ A4       |
| Date     | Scale       | Sheet Size |

red blue
architecture + design

DA0211 C 61 2 9114 6767 info@redblue.com.au www.redblue.com.au suite 101, 43 majors bay road, concord nsw 2137