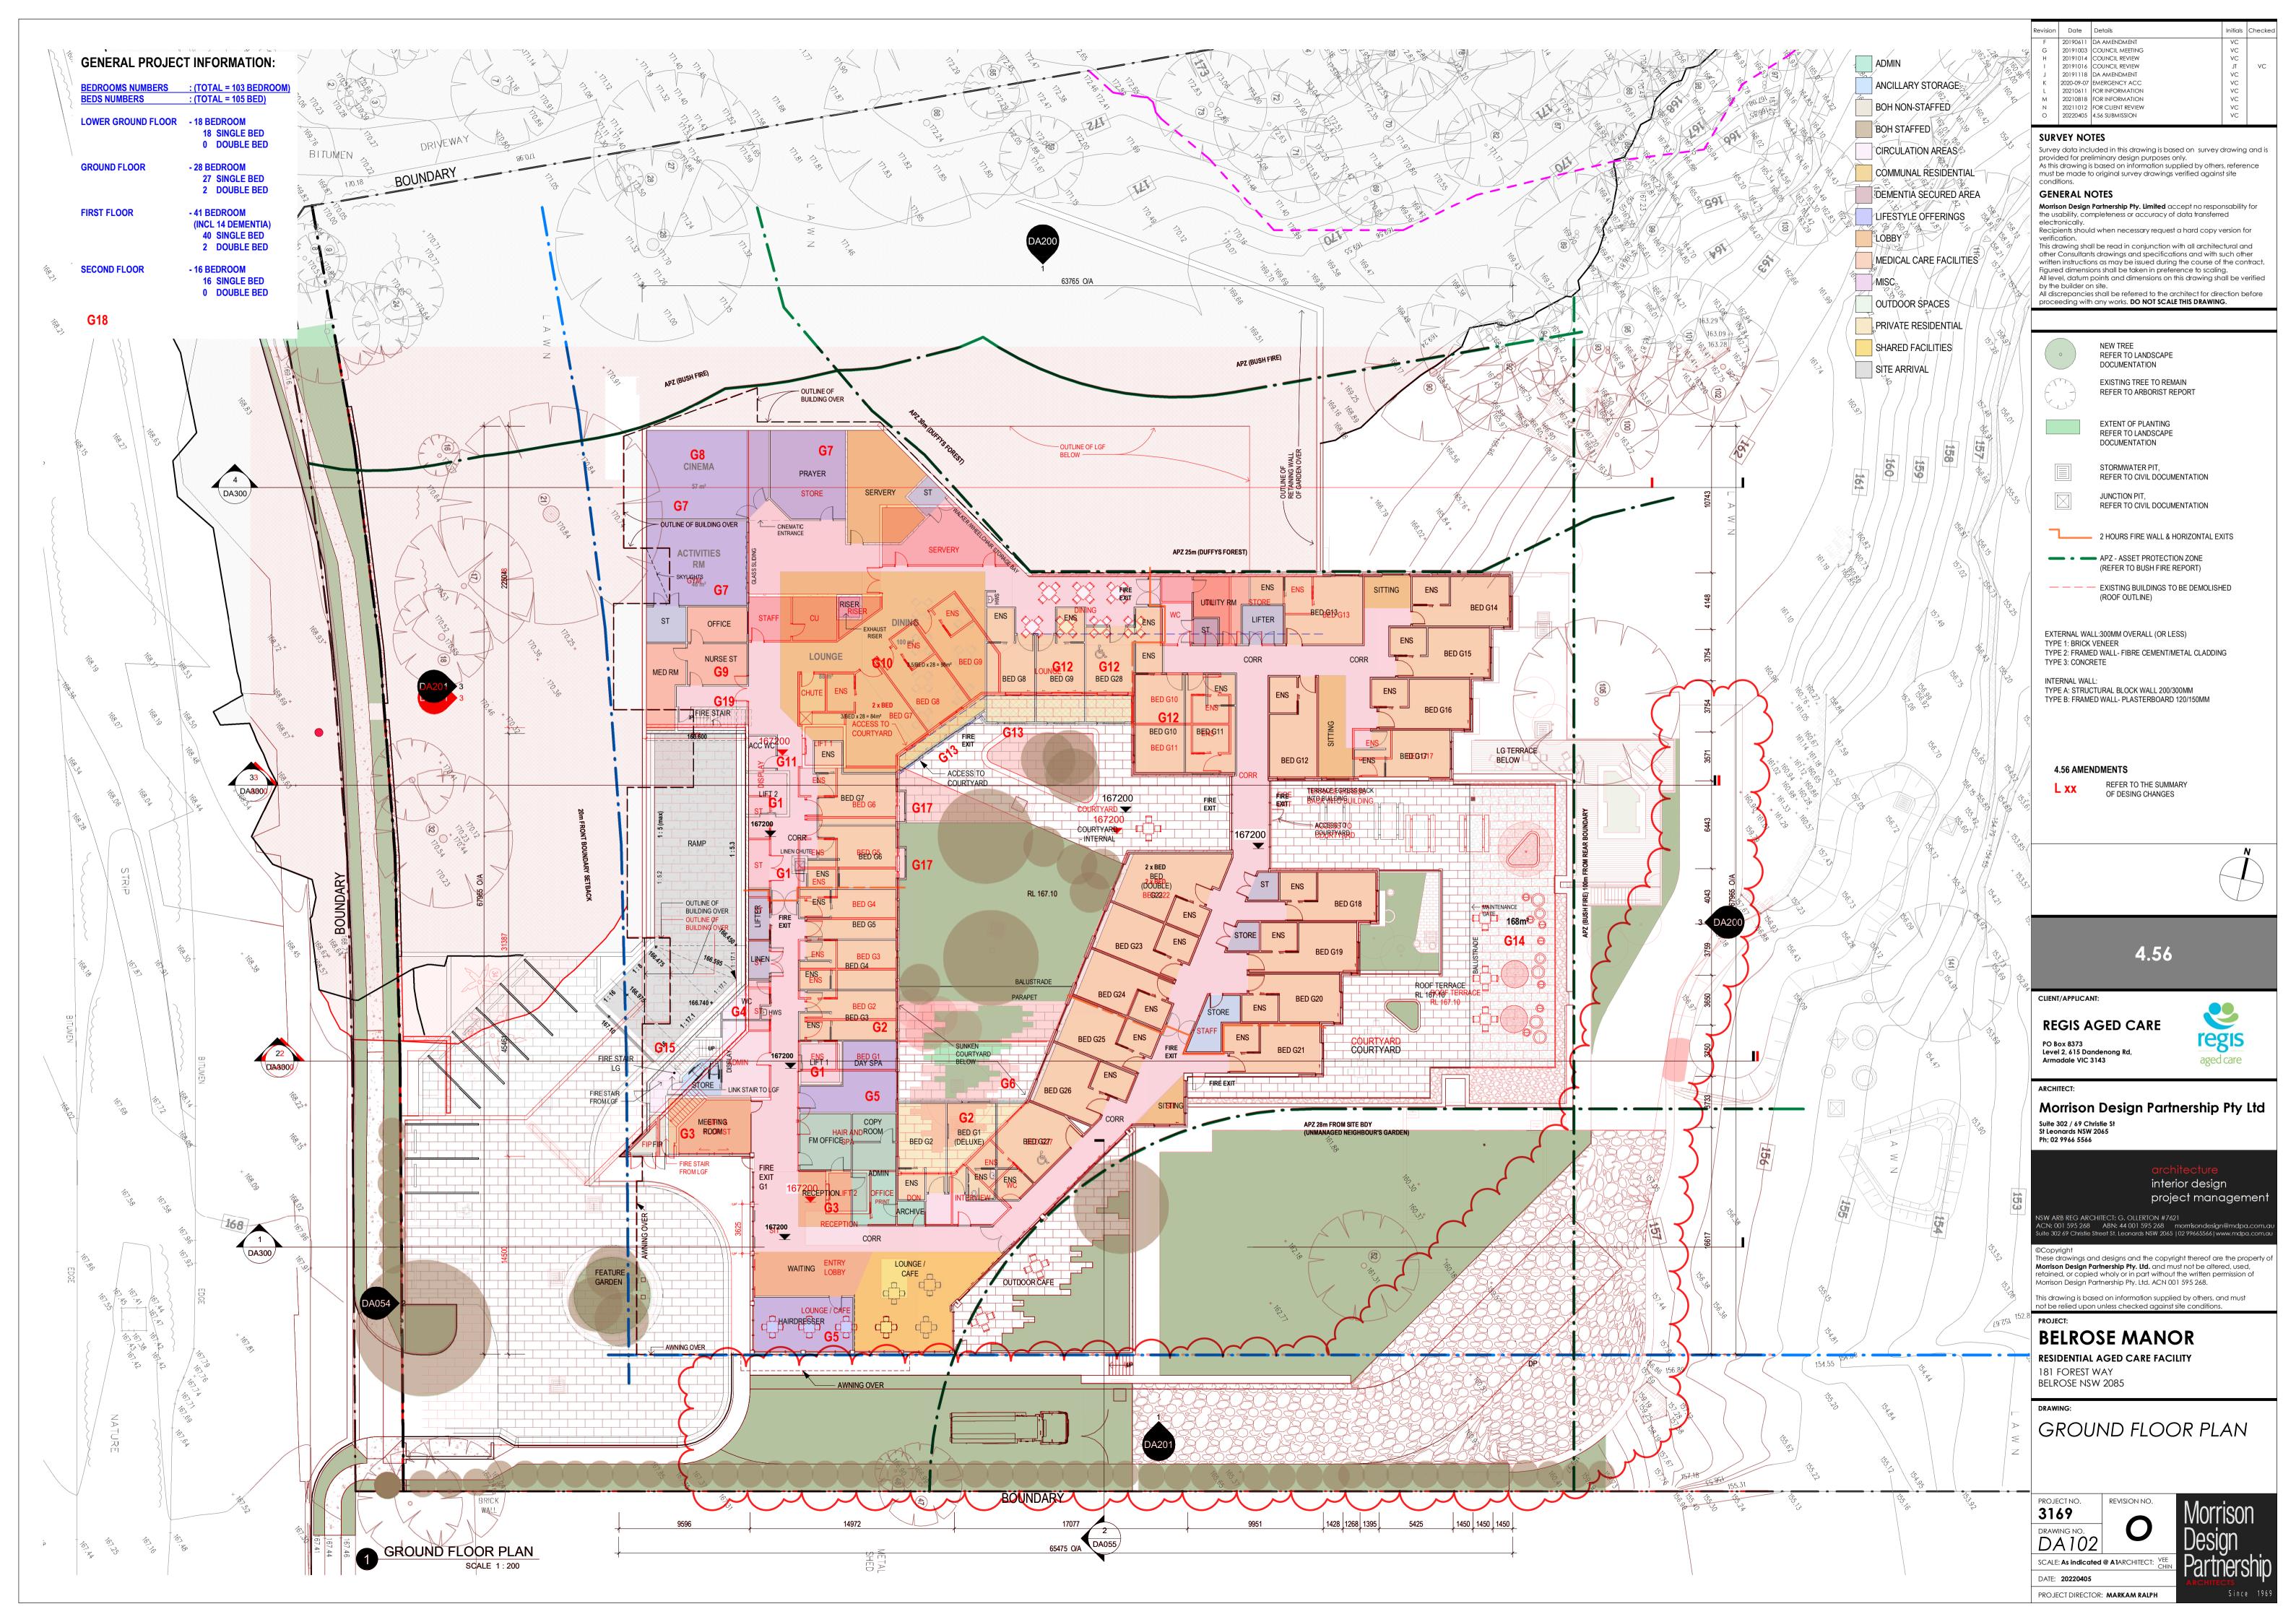

## **SURVEY NOTES**

Survey data included in this drawing is based on survey drawing and is provided for preliminary design purposes only. As this drawing is based on information supplied by others, reference must be made to original survey drawings verified against site

## **GENERAL NOTES**

Morrison Design Partnership Pty. Limited accept no responsability for the usability, completeness or accuracy of data transferred

This drawing shall be read in conjunction with all architectural and other Consultants drawings and specifications and with such other written instructions as may be issued during the course of the contract. Figured dimensions shall be taken in preference to scaling. All level, datum points and dimensions on this drawing shall be verified by the builder on site. All discrepancies shall be referred to the architect for direction before

> REFER TO LANDSCAPE DOCUMENTATION EXISTING TREE TO REMAIN

REFER TO ARBORIST REPORT EXTENT OF PLANTING REFER TO LANDSCAPE DOCUMENTATION

> STORMWATER PIT, REFER TO CIVIL DOCUMENTATION

JUNCTION PIT, REFER TO CIVIL DOCUMENTATION

2 HOURS FIRE WALL & HORIZONTAL EXITS APZ - ASSET PROTECTION ZONE (REFER TO BUSH FIRE REPORT)

EXISTING SERVICES, REFER TO SURVEY

— — — EXISTING BUILDINGS TO BE DEMOLISHED

(ROOF OUTLINE)

4.56 AMENDMENTS REFER TO THE SUMMARY OF DESING CHANGES

APZ ASSEST PROTECTION ZONE. REFER TO BUSH FIRE REPORT FOR DETAILS.

1. STORMWATER ENGINEERING, REFER TO ENGINEER DESIGN DOCUMENTS FOR DETAILS.

regis

aged care

4.56

CLIENT/APPLICANT:

**REGIS AGED CARE** 

PO Box 8373

## **BELROSE MANOR**

RESIDENTIAL AGED CARE FACILITY 181 FOREST WAY

SITE PLAN

PROJECT NO. REVISION NO. 3169 DRAWING NO.

SCALE: As indicated @ A1ARCHITECT:

DATE: **20220405** PROJECT DIRECTOR: MARKAM RALPH