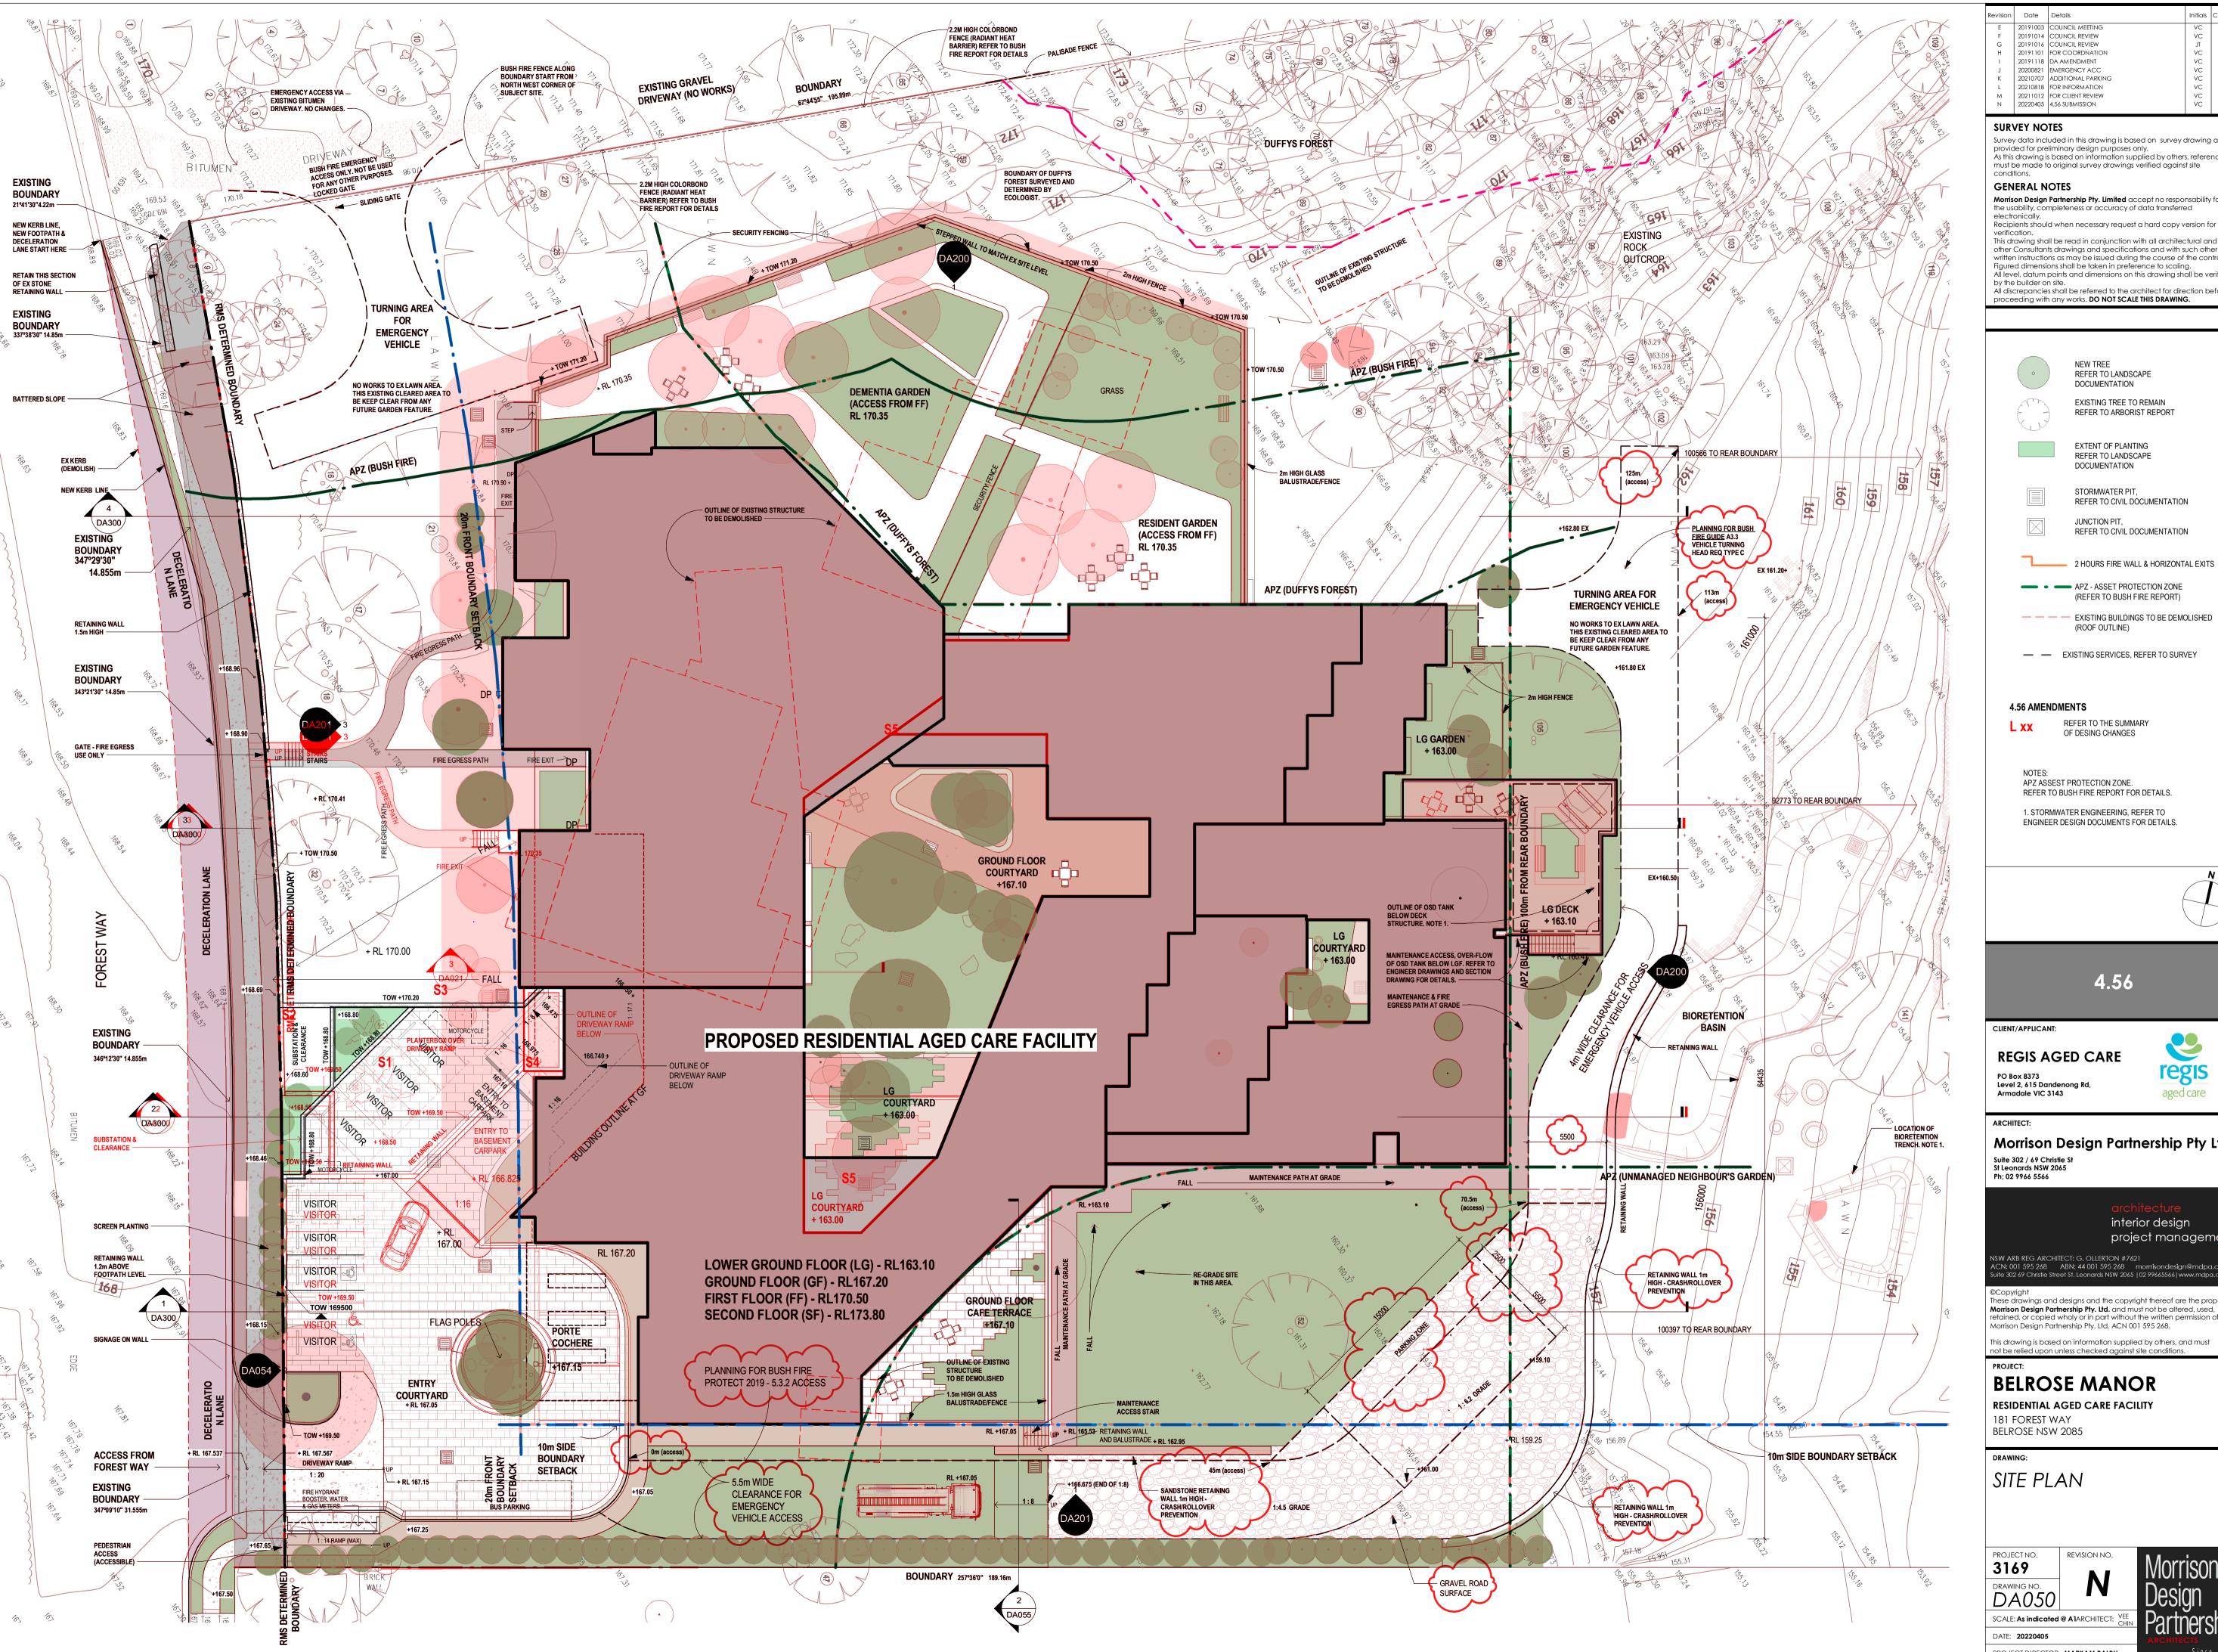

## **SURVEY NOTES**

Survey data included in this drawing is based on survey drawing and is provided for preliminary design purposes only. As this drawing is based on information supplied by others, reference must be made to original survey drawings verified against site

## **GENERAL NOTES**

Morrison Design Partnership Pty. Limited accept no responsability for the usability, completeness or accuracy of data transferred

This drawing shall be read in conjunction with all architectural and other Consultants drawings and specifications and with such other written instructions as may be issued during the course of the contract. Figured dimensions shall be taken in preference to scaling. All level, datum points and dimensions on this drawing shall be verified by the builder on site. All discrepancies shall be referred to the architect for direction before

> REFER TO LANDSCAPE DOCUMENTATION EXISTING TREE TO REMAIN

REFER TO ARBORIST REPORT EXTENT OF PLANTING REFER TO LANDSCAPE DOCUMENTATION

> STORMWATER PIT, REFER TO CIVIL DOCUMENTATION

JUNCTION PIT, REFER TO CIVIL DOCUMENTATION

2 HOURS FIRE WALL & HORIZONTAL EXITS APZ - ASSET PROTECTION ZONE (REFER TO BUSH FIRE REPORT)

EXISTING SERVICES, REFER TO SURVEY

— — — EXISTING BUILDINGS TO BE DEMOLISHED

(ROOF OUTLINE)

4.56 AMENDMENTS REFER TO THE SUMMARY OF DESING CHANGES

APZ ASSEST PROTECTION ZONE. REFER TO BUSH FIRE REPORT FOR DETAILS.

1. STORMWATER ENGINEERING, REFER TO ENGINEER DESIGN DOCUMENTS FOR DETAILS.

regis

aged care

4.56

CLIENT/APPLICANT:

**REGIS AGED CARE** 

PO Box 8373

## **BELROSE MANOR**

RESIDENTIAL AGED CARE FACILITY 181 FOREST WAY

SITE PLAN

PROJECT NO. REVISION NO. 3169 DRAWING NO.

SCALE: As indicated @ A1ARCHITECT:

DATE: **20220405** PROJECT DIRECTOR: MARKAM RALPH