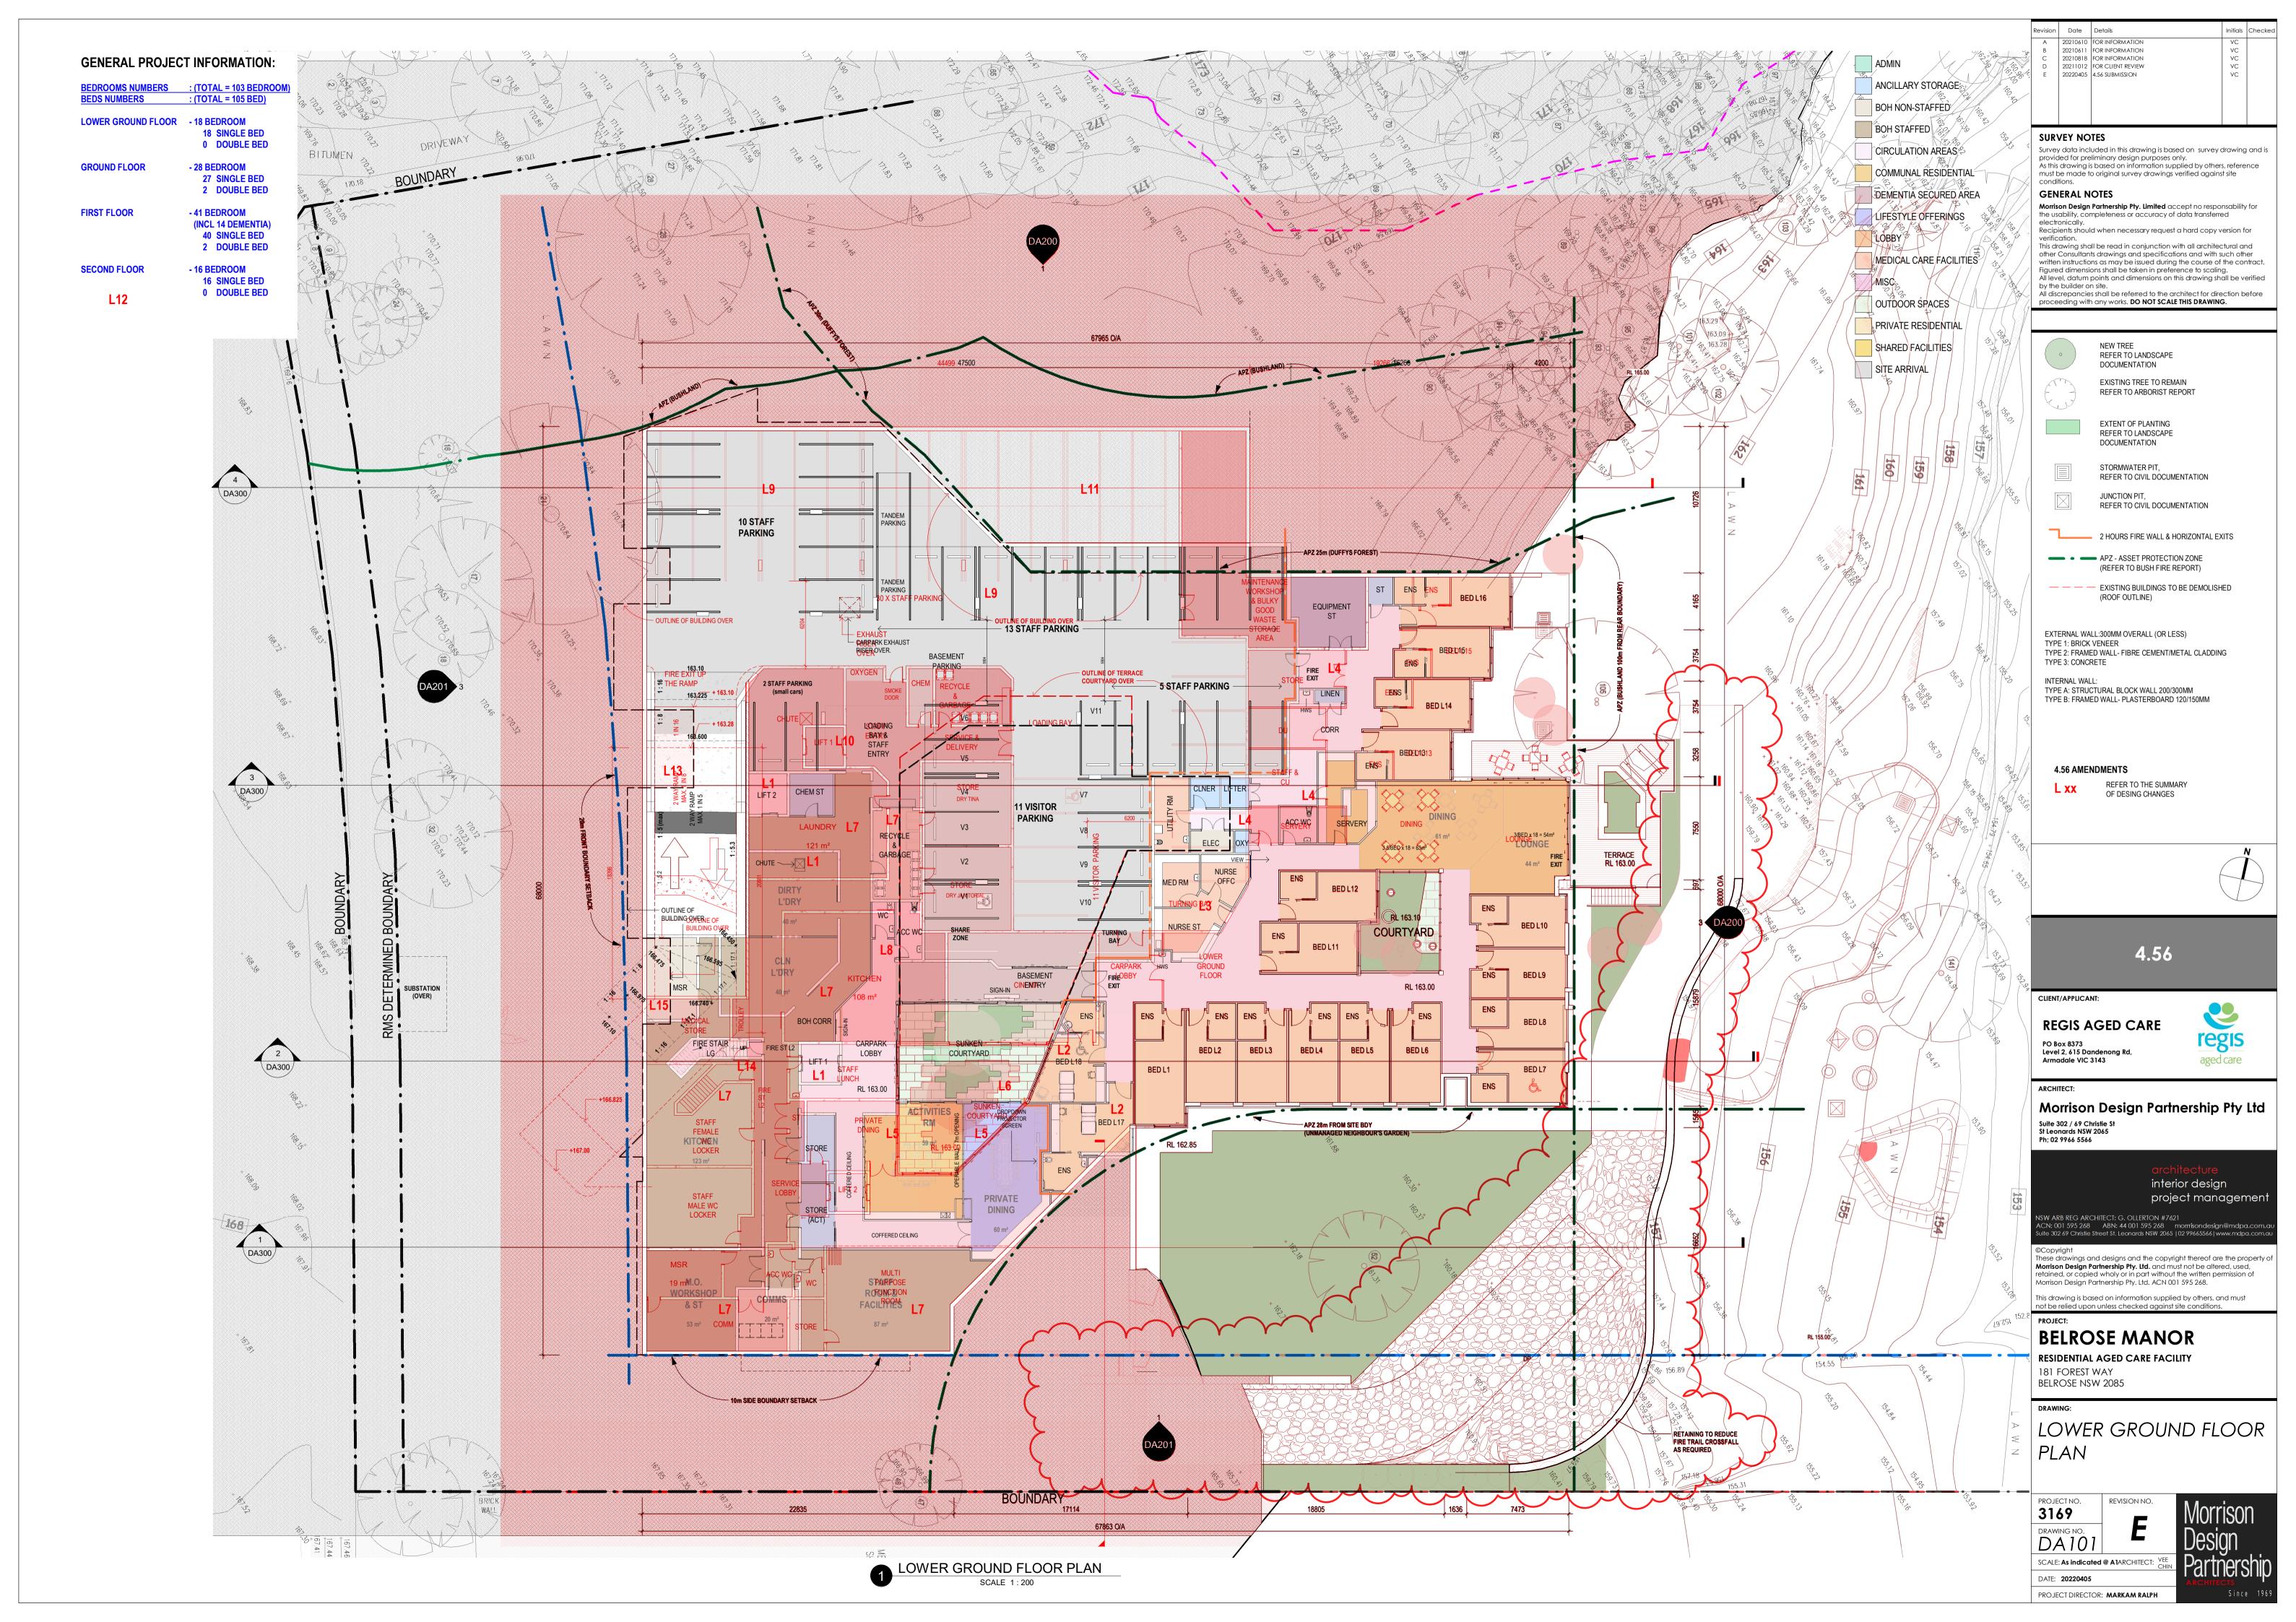

## **SURVEY NOTES**

Survey data included in this drawing is based on survey drawing and is provided for preliminary design purposes only. As this drawing is based on information supplied by others, reference must be made to original survey drawings verified against site

## **GENERAL NOTES**

Morrison Design Partnership Pty. Limited accept no responsability for the usability, completeness or accuracy of data transferred

This drawing shall be read in conjunction with all architectural and other Consultants drawings and specifications and with such other written instructions as may be issued during the course of the contract. Figured dimensions shall be taken in preference to scaling. All level, datum points and dimensions on this drawing shall be verified by the builder on site. All discrepancies shall be referred to the architect for direction before

> REFER TO LANDSCAPE DOCUMENTATION EXISTING TREE TO REMAIN

REFER TO ARBORIST REPORT EXTENT OF PLANTING REFER TO LANDSCAPE DOCUMENTATION

> STORMWATER PIT, REFER TO CIVIL DOCUMENTATION

JUNCTION PIT, REFER TO CIVIL DOCUMENTATION

2 HOURS FIRE WALL & HORIZONTAL EXITS APZ - ASSET PROTECTION ZONE (REFER TO BUSH FIRE REPORT)

EXISTING SERVICES, REFER TO SURVEY

— — — EXISTING BUILDINGS TO BE DEMOLISHED

(ROOF OUTLINE)

4.56 AMENDMENTS REFER TO THE SUMMARY OF DESING CHANGES

APZ ASSEST PROTECTION ZONE. REFER TO BUSH FIRE REPORT FOR DETAILS.

1. STORMWATER ENGINEERING, REFER TO ENGINEER DESIGN DOCUMENTS FOR DETAILS.

regis

aged care

4.56

CLIENT/APPLICANT:

**REGIS AGED CARE** 

PO Box 8373

## **BELROSE MANOR**

RESIDENTIAL AGED CARE FACILITY 181 FOREST WAY

SITE PLAN

PROJECT NO. REVISION NO. 3169 DRAWING NO.

SCALE: As indicated @ A1ARCHITECT:

DATE: **20220405** PROJECT DIRECTOR: MARKAM RALPH