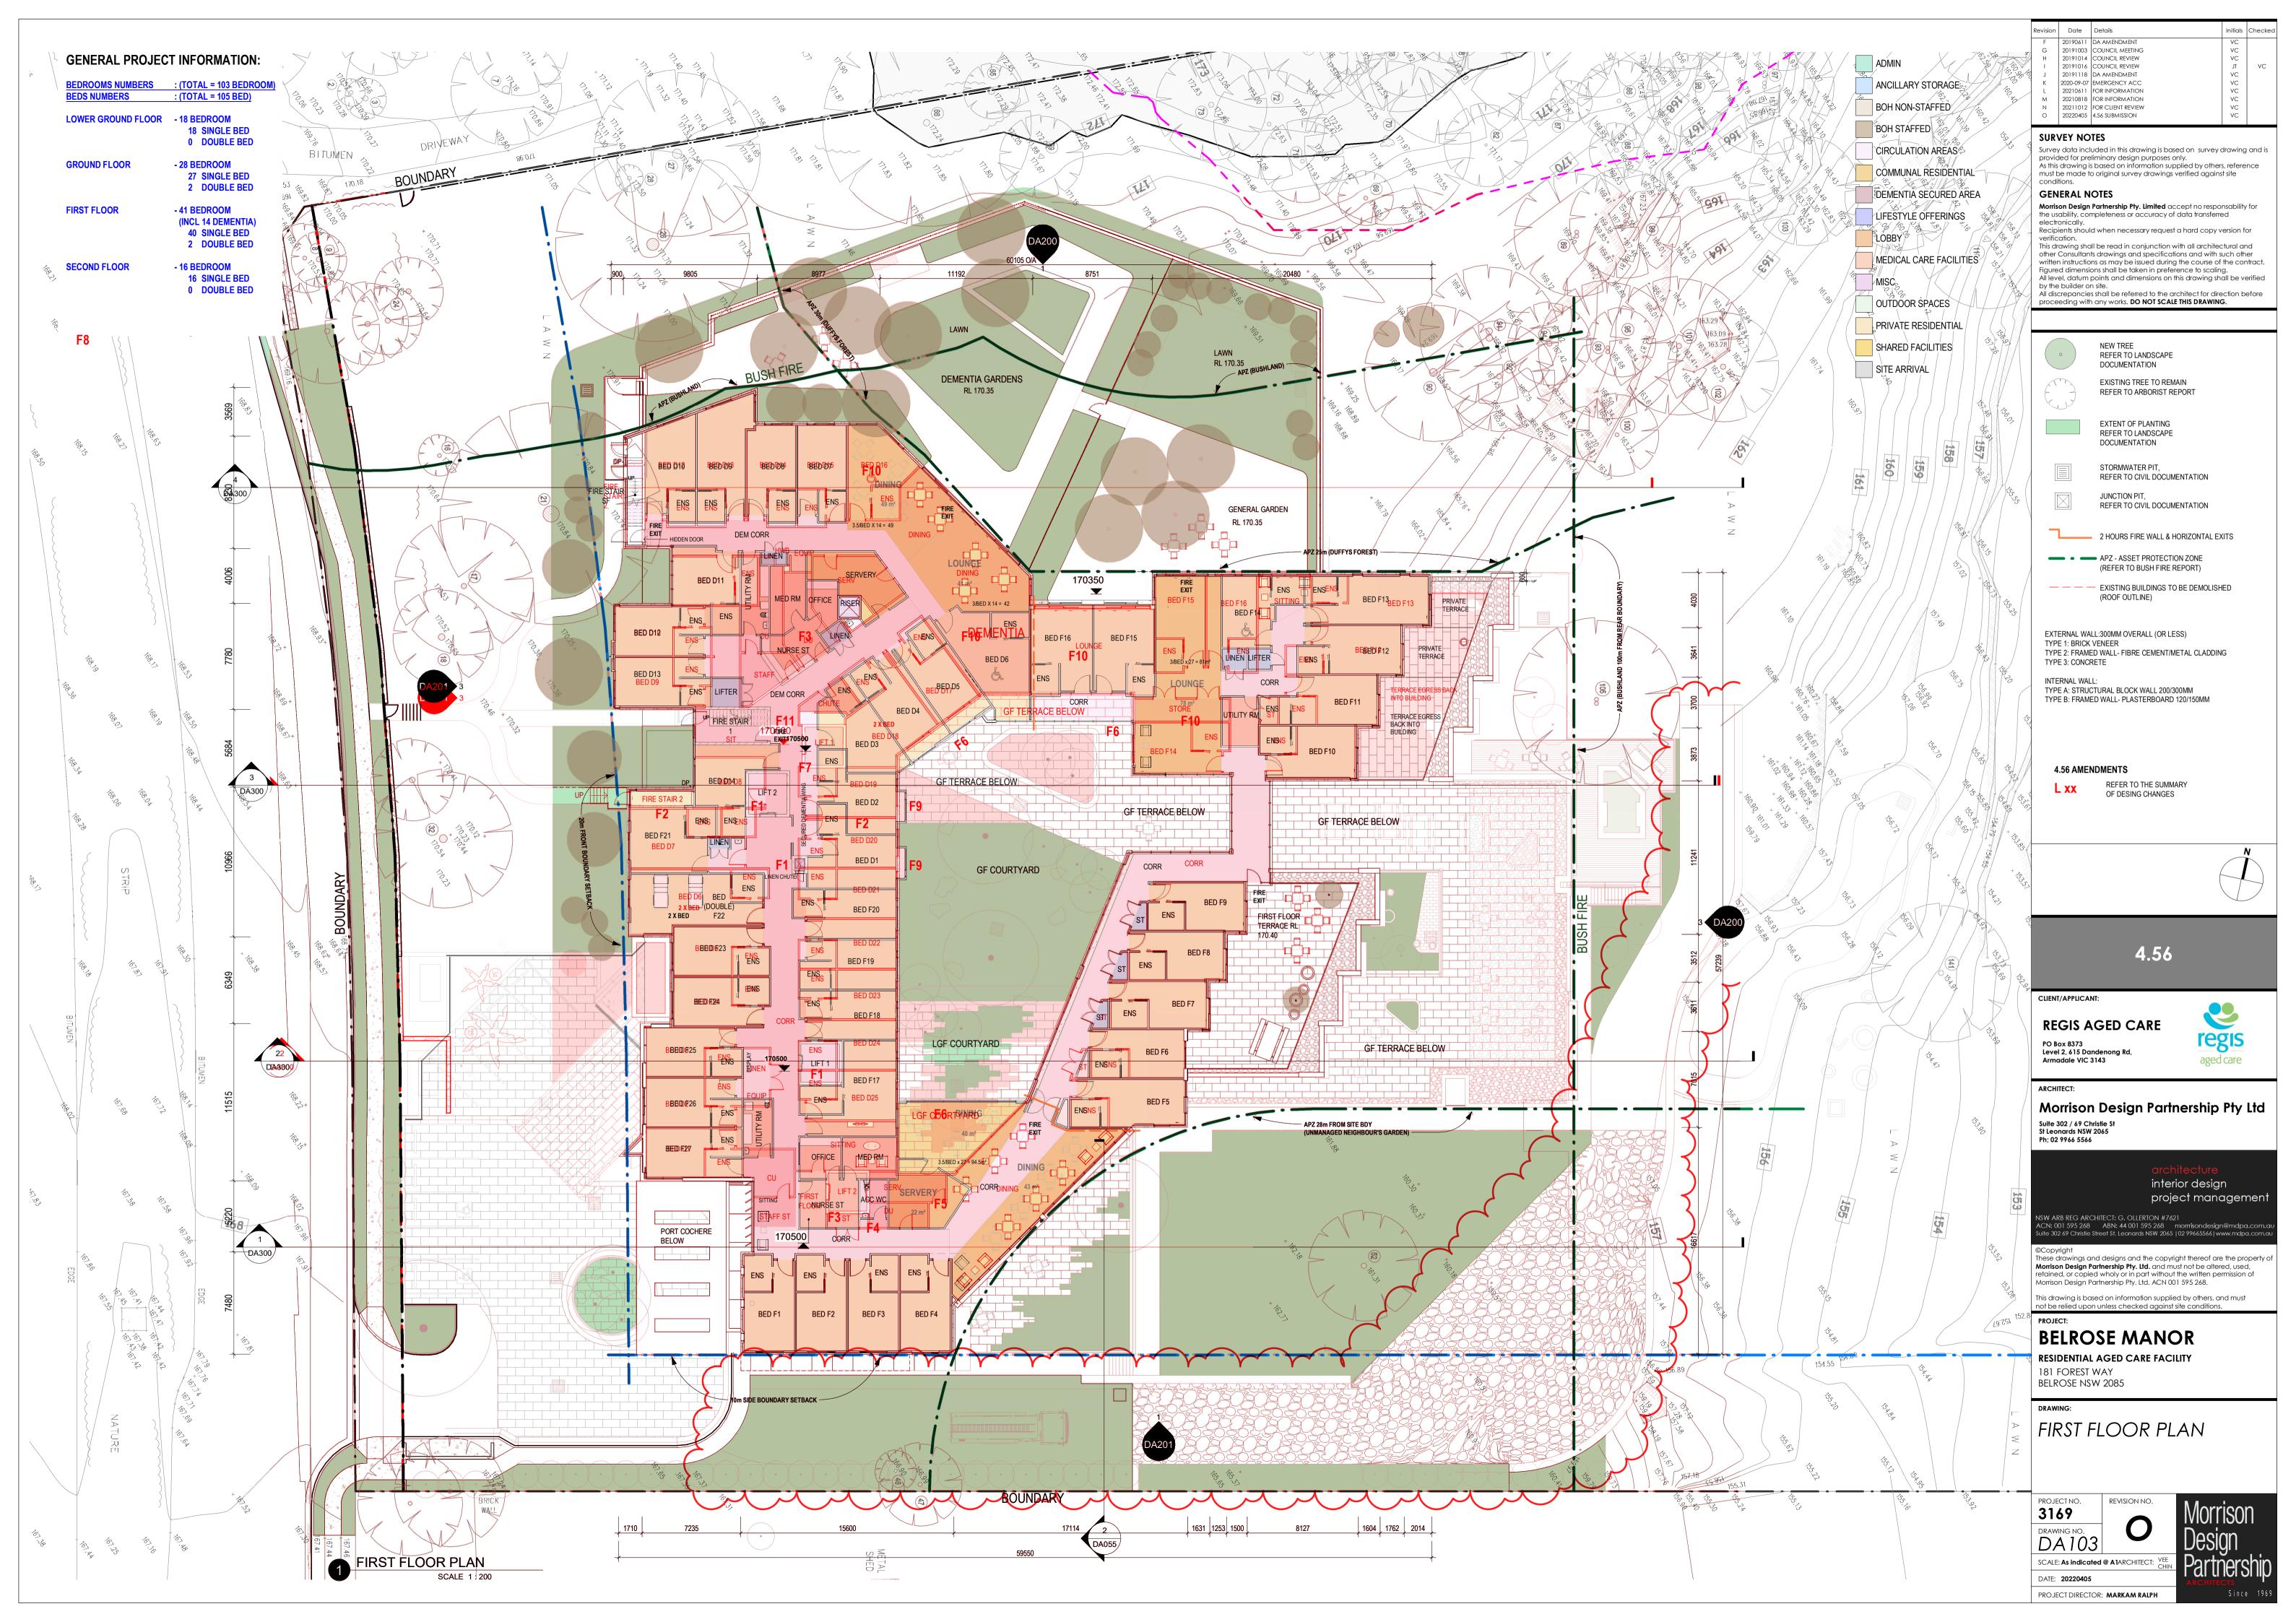

## **BELROSE MANOR**

RESIDENTIAL AGED CARE FACILITY 181 FOREST WAY

SITE PLAN

PROJECT NO. REVISION NO. 3169 DRAWING NO.

SCALE: As indicated @ A1ARCHITECT:

DATE: **20220405** PROJECT DIRECTOR: MARKAM RALPH