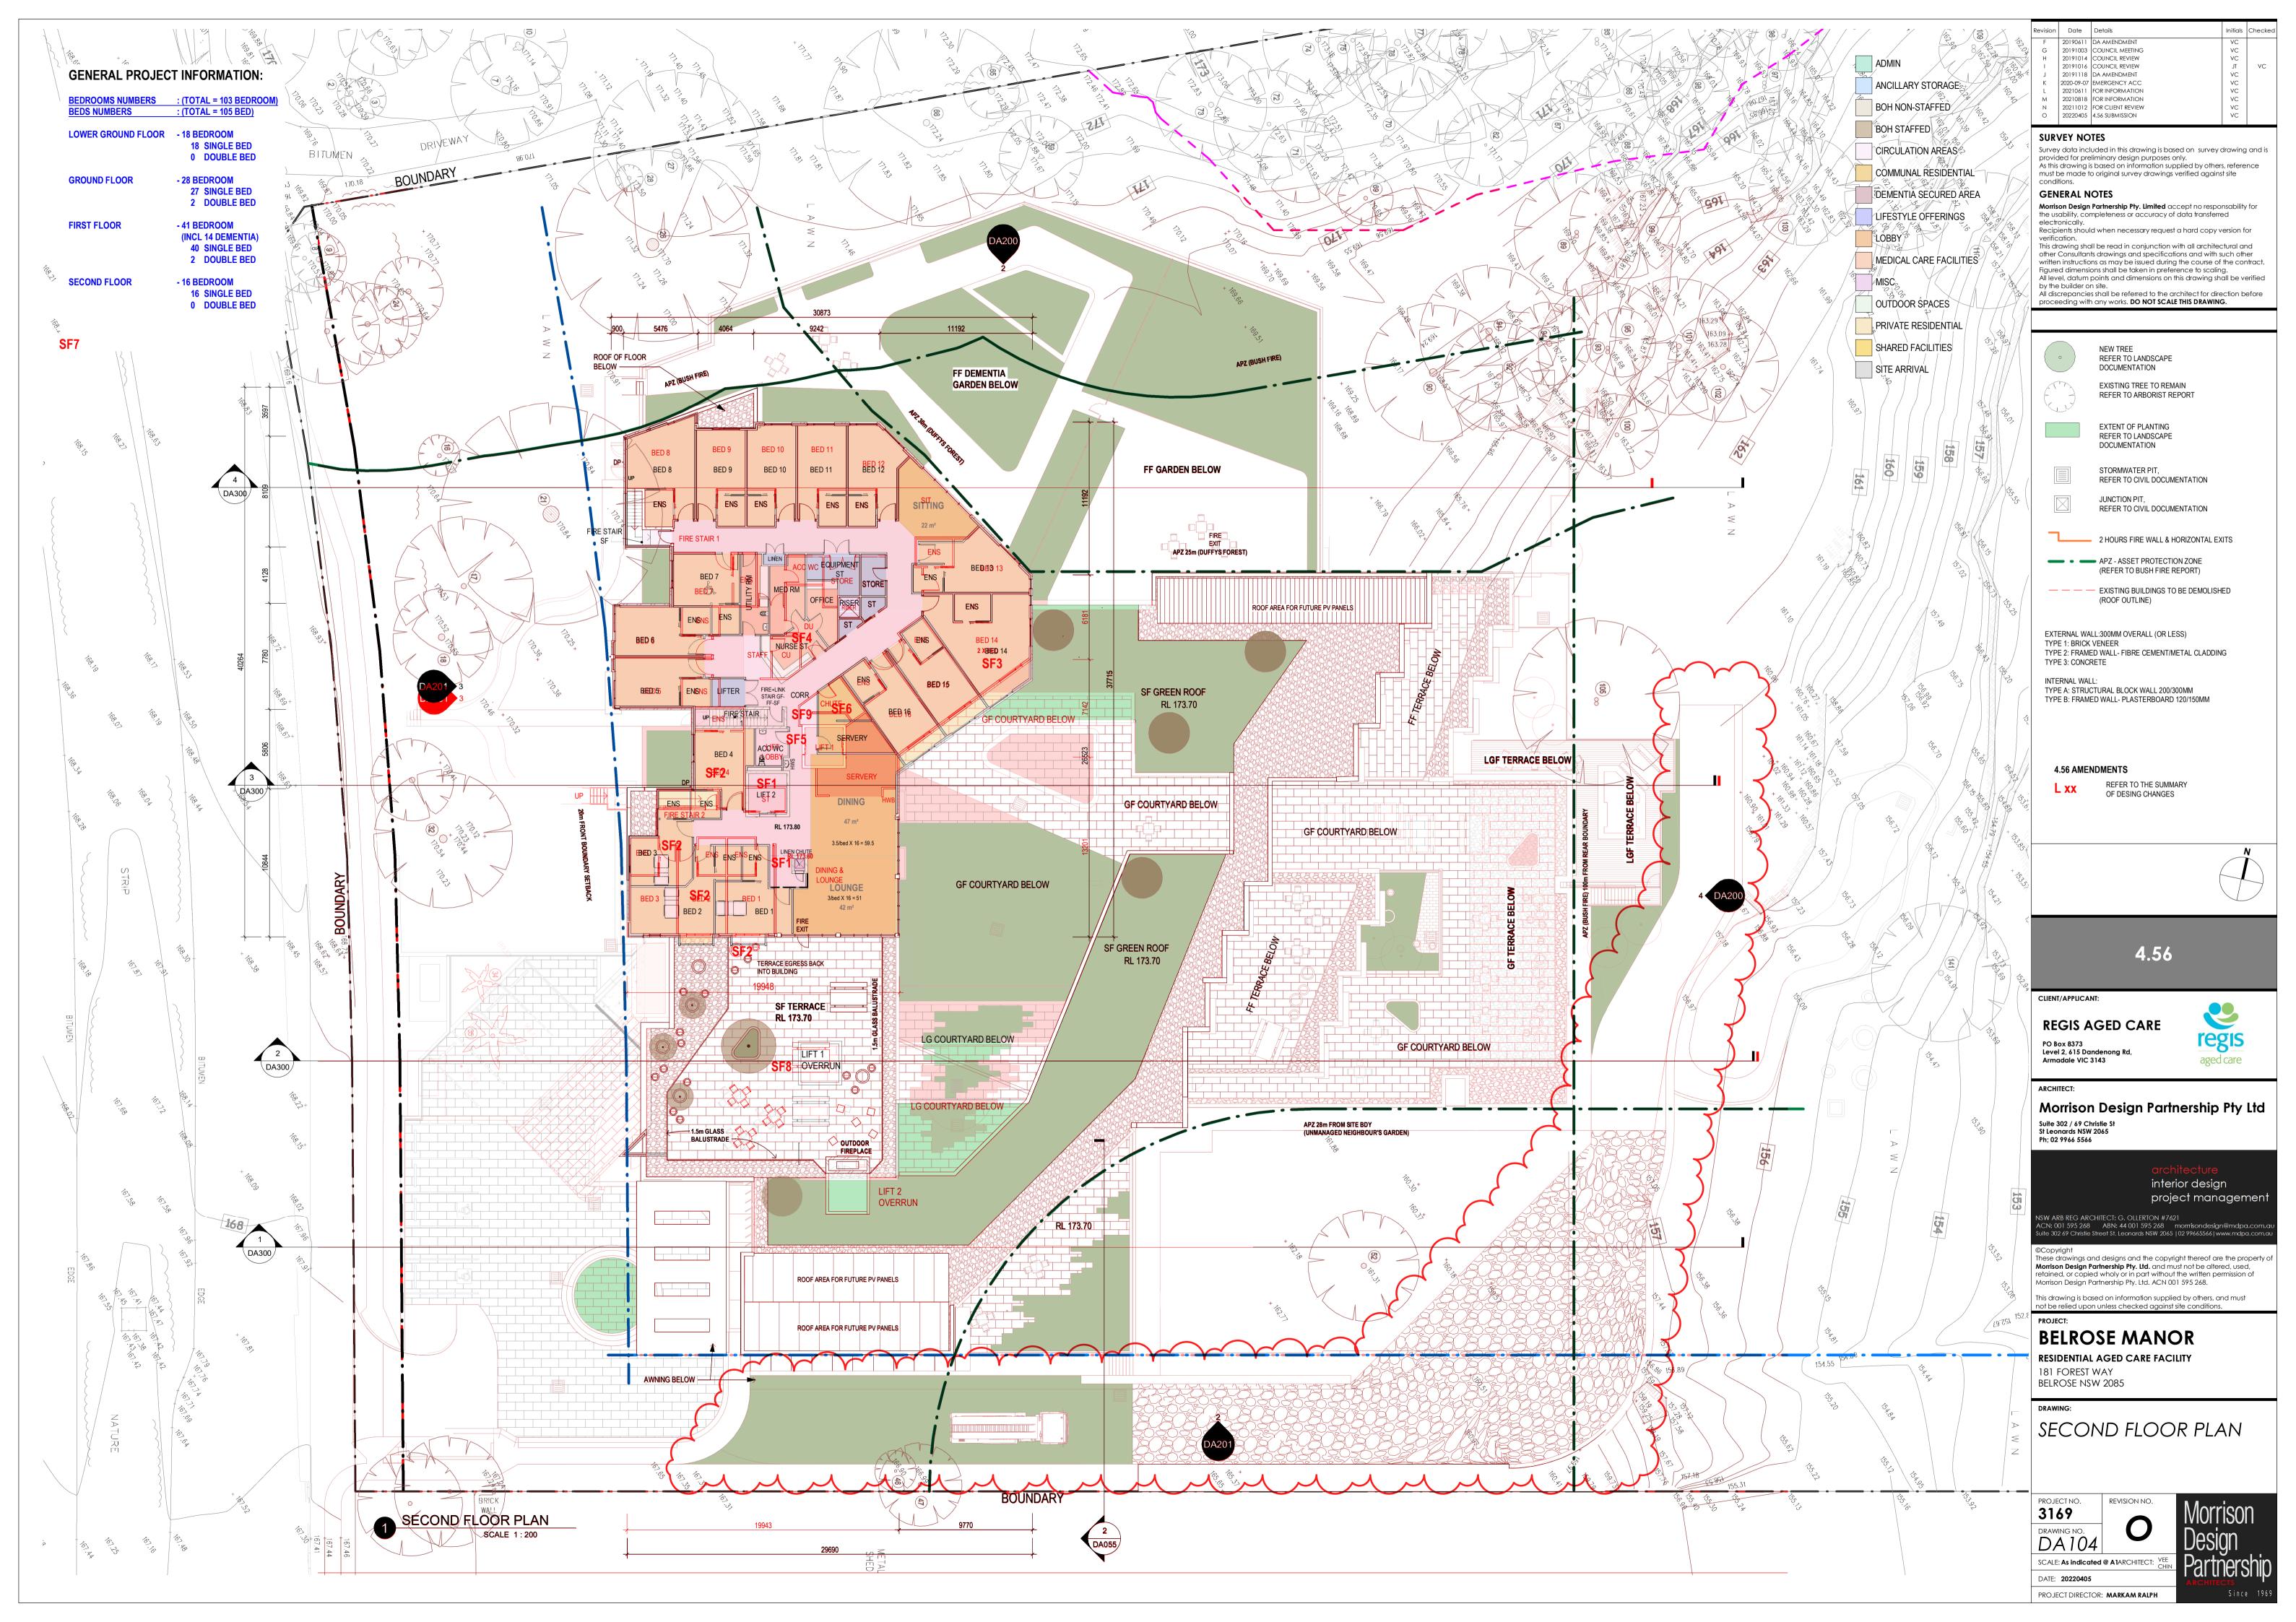

## **BELROSE MANOR**

RESIDENTIAL AGED CARE FACILITY 181 FOREST WAY

SITE PLAN

PROJECT NO. REVISION NO. 3169 DRAWING NO.

SCALE: As indicated @ A1ARCHITECT:

DATE: **20220405** PROJECT DIRECTOR: MARKAM RALPH