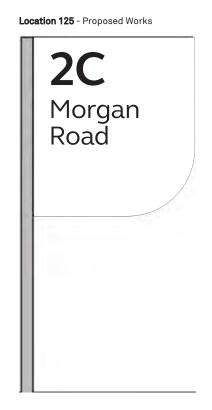

Uniting 64 Wesley Gardens

Location 125 - Existing Location

Location 125 - Proposed Location

Location 125

Code / Description / Details

Code ID13FR Category

Description Pole Mount Dimensions (mm) W: 540 H: 600 D: 3

Illumination Non-Illuminated

Single Sided

Text / Graphics / Arrows

SIDE A - TEXT

2C Morgan Road

- \* Install new sign in purple marked boundary see proposed location
- \* Check for underground services to ensure footing can be ensured in
- \* Front Facing toward loading Morgan Road
- \* Bottom edge of sign to be set as per KOP documentation
- \* Footing of sign laid to suit as per installers recommendation
- \* Footing to be set right 100mm from right hand edge of existing
- \* Footing of sign to be set level with front face of existing mailbox