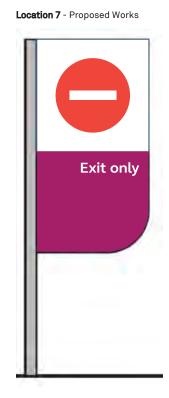

Code / Description / Details

Pole Mount

Single Sided

W: 400 H: 760 D: 3

Exit only

SIDE A - TEXT

[No Entry Logo]

Text / Graphics / Arrows

### Instructions

- \* Remove existing tenant signs, dispose offsite, make good area.
- \* Install new sign in purple marked boundary see proposed location
- $\ensuremath{^*}$  Check for underground services to ensure footing can be secured in
- \* Front Facing toward Morgan Road
- \* Top edge of sign to be set as per Kit of Parts
- \* Footing of sign laid to suit as per installers recommendation
- $\ensuremath{^{*}}$  New post and footing to be laid in as similar position as existing