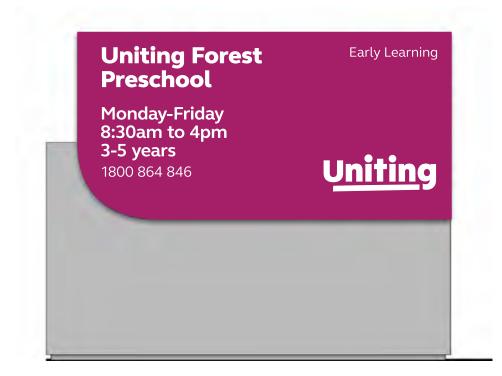

Uniting 64 Wesley Gardens

Location 3 - Existing Location

Location 3 - Proposed Location

Location 3 - Proposed Works

Location 3

Remove & Make Good / New

Code / Description / Details

Category External

Description

Dimensions (mm) W: 1950 H: 1575 D: 196

Single Sided

ID5AF

Illumination Non-Illuminated

Sides

Code

Uniting Forest Early Learning

Text / Graphics / Arrows

Monday-Friday

SIDE A - TEXT

Preschool

8:30am to 4pm 3-5 years

1800 864 846

[Uniting Logo]

Instructions

good area. \* DO NOT TOUCH EXISTING CHURCH SIGNS TO THE LEFT OF EXISTING

\* Remove existing tenant pre-school signs, dispose offsite, make

PRE-SCHOOL SIGN \* Install new sign in purple marked boundary - see proposed location

- \* Check for underground services to ensure footing can be secured in location
- \* Front Facing toward loading Forest Way
- \* Bottom edge of sign to be set as per specifications
- \* Footing of sign laid to suit as per installers recommendation
- \* New post and footing to be laid in as similar position as existing location as possible (distribution from foot path is currently acceptable, offset location from tree also acceptable)