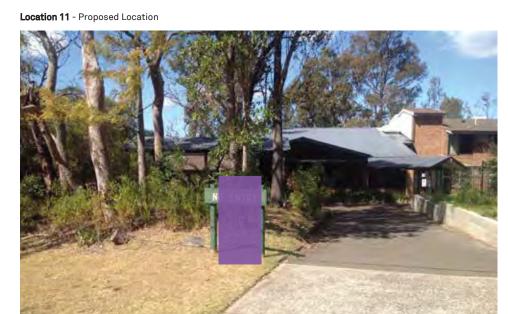

Location 11 - Existing Location

Location 11

Remove & Make Good / New

Code / Description / Details

Code D8FR Category Description Pole Mount

Dimensions (mm) W: 400 H: 760 D: 3

Illumination

Sides

### Instructions

- \* Remove existing tenant signs, dispose offsite, make good area. \* Install new sign in purple marked boundary - see proposed location
- $\ensuremath{^*}$  Check for underground services to ensure footing can be secured in
- \* Front Facing toward Morgan Road
- \* Top edge of sign to be set as per Kit of Parts
- \* Footing of sign laid to suit as per installers recommendation
- $\ensuremath{^{*}}$  New post and footing to be laid in as similar position as existing