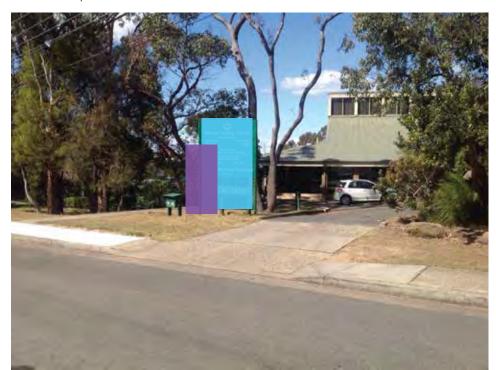

Notes

Location 5

New

Code / Description / Details

Category Identification

Description Pylon

Code

W: 1I 00 H: 4000 D: 275 Dimensions (mm)

Uniting Wesley Gardens

Early Learning Residential Aged Care

2b Morgan Road

1800 864 846

[Uniting Logo]

\* Remove existing tenant signs highlighted in blue, dispose offsite, make good area, including existing banner sign and green Church/Wesley Garden site ID.

- \* Install new sign in purple marked boundary see proposed location
- image.

  \* Check for underground services to ensure footing can be secured in

- \* Front Facing toward corner of Forest Way and Morgan Road (45 degree angle between the two roads)