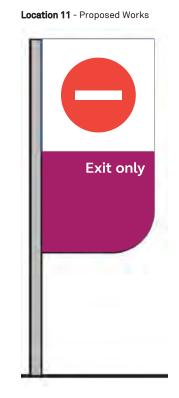

Single Sided

Non-Illuminated

SIDE A - TEXT [No Entry Logo]

Text / Graphics / Arrows

Exit only

### Instructions

- \* Remove existing tenant signs, dispose offsite, make good area. \* Install new sign in purple marked boundary - see proposed location
- $\ensuremath{^*}$  Check for underground services to ensure footing can be secured in
- \* Front Facing toward Morgan Road
- \* Top edge of sign to be set as per Kit of Parts
- \* Footing of sign laid to suit as per installers recommendation
- $\ensuremath{^{*}}$  New post and footing to be laid in as similar position as existing