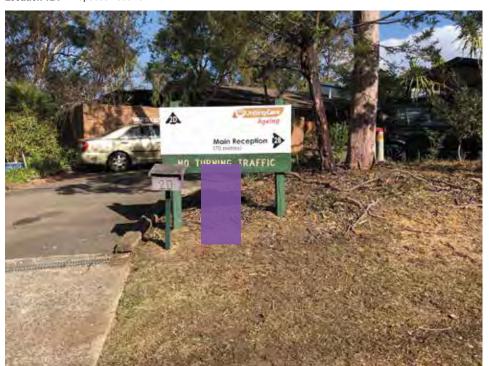

Text / Graphics / Arrows

- Remove existing pole sign and poles, dispose off site, make good  $\mbox{*}$  Install new sign in purple marked boundary - see proposed location
- \* Check for underground services to ensure footing can be ensured in location
- \* Front Facing toward loading Morgan Road
- \* Bottom edge of sign to be set as per KOP documentation
- \* Footing of sign laid to suit as per installers recommendation
- \* Panel to be set right 100mm from right hand edge of existing
- \* Footing of sign to be set level with front face of existing mailbox