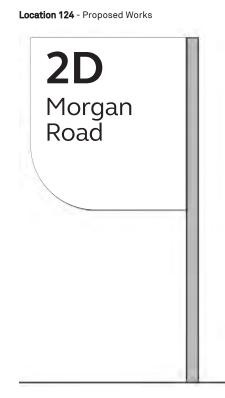

Category Identification Description Pole Mount

Dimensions (mm) W: 540 H: 600 D: 3

ID13FL

Illumination Non-Illuminated Single Sided

Sides

Code

2D Morgan Road

SIDE A - TEXT

Text / Graphics / Arrows

- Remove existing pole sign and poles, dispose off site, make good  $\mbox{*}$  Install new sign in purple marked boundary - see proposed location
- \* Check for underground services to ensure footing can be ensured in location
- \* Front Facing toward loading Morgan Road
- \* Bottom edge of sign to be set as per KOP documentation
- \* Footing of sign laid to suit as per installers recommendation
- \* Panel to be set right 100mm from right hand edge of existing
- \* Footing of sign to be set level with front face of existing mailbox