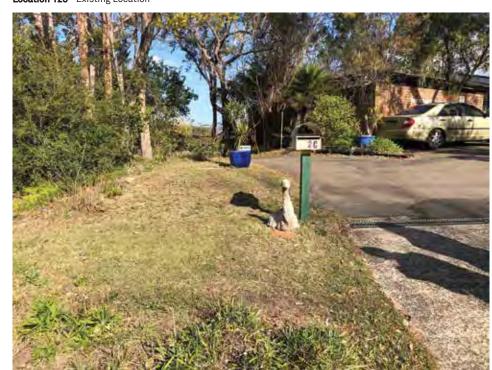

Uniting 64 Wesley Gardens

Location 125 - Existing Location

Location 125 - Proposed Location

Location 125

Code / Description / Details

Code ID13FR Category

Description Pole Mount Dimensions (mm) W: 540 H: 600 D: 3

Illumination Non-Illuminated

Single Sided

Text / Graphics / Arrows

SIDE A - TEXT

2C Morgan Road

- \* Install new sign in purple marked boundary see proposed location
- \* Check for underground services to ensure footing can be ensured in
- \* Front Facing toward loading Morgan Road
- \* Bottom edge of sign to be set as per KOP documentation
- \* Footing of sign laid to suit as per installers recommendation
- \* Footing to be set right 100mm from right hand edge of existing
- \* Footing of sign to be set level with front face of existing mailbox