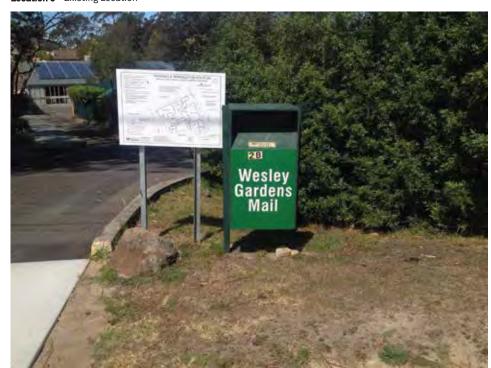

Uniting 64 Wesley Gardens

Location 9 - Existing Location

Location 9 - Proposed Location

Location 9 - Proposed Works 2, 2A & 2B Morgan Road

| _ocation : | 9 |
|------------|---|
|------------|---|

Remove & Make Good / New