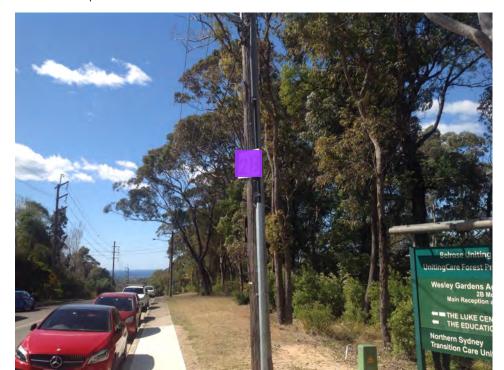

2 Morgan Road, Belrose, NSW, Australia, 2085 Tracy Dickerson P: 9975 9369 M: 0438 649 613

**Uniting** 64 Wesley Gardens

Location 5 - Existing Location

Location 5 - Proposed Location

Location 5 - Proposed Works

- \* Install new sign in purple marked boundary see proposed location
- image.

  \* Check for underground services to ensure footing can be secured in

- \* Front Facing toward corner of Forest Way and Morgan Road (45 degree angle between the two roads)