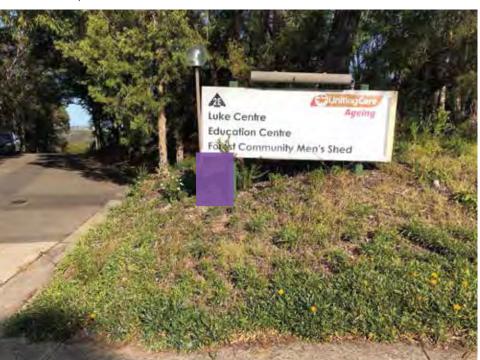

Location 15 - Existing Location

**Location 15** - Proposed Location

The Luke Centre
Education
Centre
Forest
Community
Men's Shed
P

Emergency
Services

Deliveries

The Luke
Centre
Education
Centre
Forest
Community
Men's Shed

← Emergency

Services

Deliveries

Location 15

Remove & Make Good / New

Code D11FR
Category Directional
Description Pole Mount

Code / Description / Details

Dimensions (mm) W: 800 H: 1400 D: 3

← Emergency Services

[Deliveries pictogram]

Deliveries

Instructions

- \* Remove existing tenant signs, dispose offsite, make good area.

  \* Install new sign in purple marked boundary see proposed location
- \* Ensure existing power supply to light is terminated as it will not be required for proposed sign
- \* Check for underground services to ensure footing can be secured in location
- \* Side A Front Facing towards internal driveway, sign set perpendicular to Morgan Road
- \* Top edge of sign to be set as per Kit of Parts
- \* Footing of sign laid to suit as per installers recommendation
- \* Sign to be set left of driveway 200mm