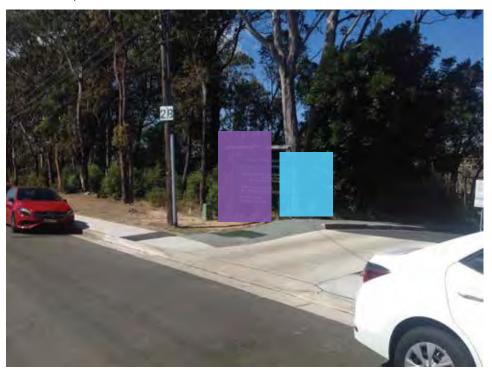

Location 11 - Existing Location

Location 11

Remove & Make Good / New

Code / Description / Details

Code D8FR Category Description Pole Mount

Dimensions (mm) W: 400 H: 760 D: 3

Illumination

Sides

### Instructions

- \* Remove existing tenant signs, dispose offsite, make good area. \* Install new sign in purple marked boundary - see proposed location
- $\ensuremath{^*}$  Check for underground services to ensure footing can be secured in
- \* Front Facing toward Morgan Road
- \* Top edge of sign to be set as per Kit of Parts
- \* Footing of sign laid to suit as per installers recommendation
- $\ensuremath{^{*}}$  New post and footing to be laid in as similar position as existing