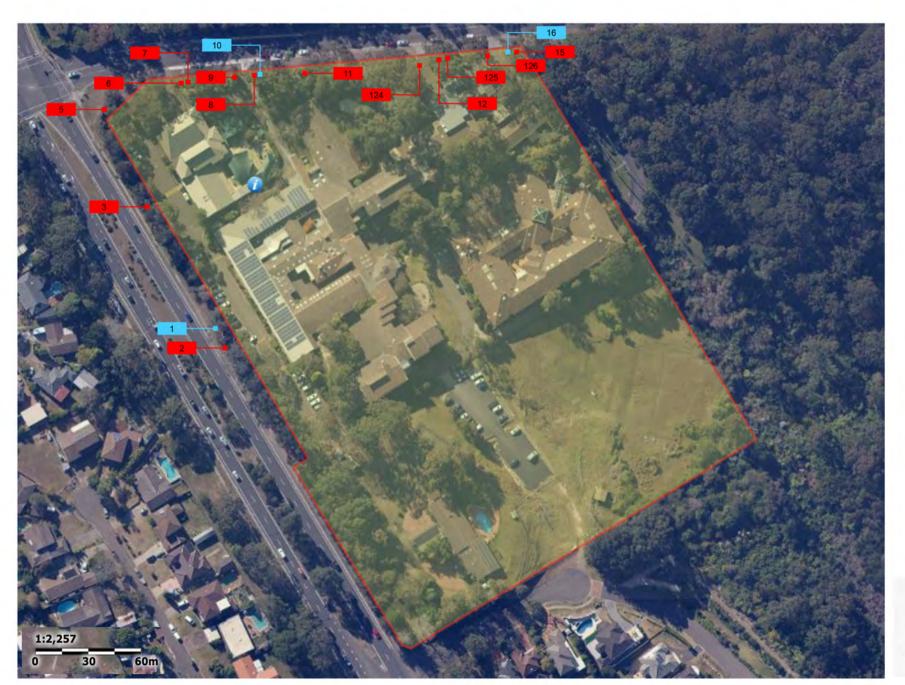

# dıadem

Uniting
64 Wesley Gardens
2 Morgan Road, Belrose, NSW, Australia, 2085

11 June 2019

Uniting 64 Wesley Gardens 2 Morgan Road, Belrose, NSW, Australia, 2085 Tracy Dickerson P: 9975 9369 M: 0438 649 613