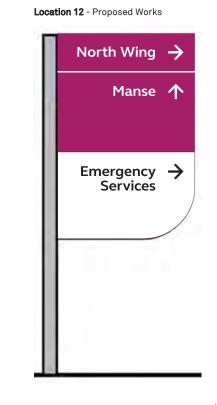

Uniting 64 Wesley Gardens

Location 12 - Existing Location

Location 12 - Proposed Location

**←** North Wing **↑** Manse ← Emergency Services

Location 12

Remove & Make Good / New

Code D18BFR Category Description Pole Mount

Illumination Non-Illuminated

Code / Description / Details

Dimensions (mm) W: 400 H: 600 D: 3

Double Sided

SIDE A - ARROWS North Wing

Text / Graphics / Arrows

↑ Manse

→ Emergency Services

SIDE B - ARROWS

← North Wing

1 Manse

Emergency Services

Instructions

\* Remove existing tenant signs on right hand side of driveway, dispose offsite, make good area.

\* Install new sign in purple marked boundary - see proposed location image (left hand side of driveway).