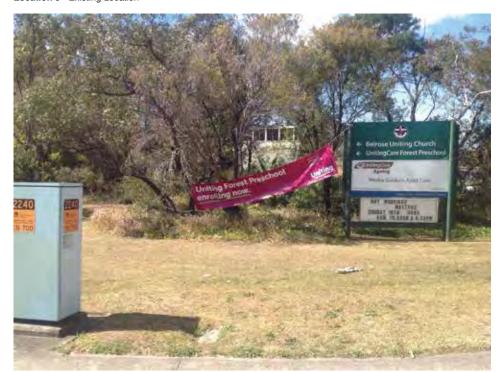

Uniting 64 Wesley Gardens

Location 3 - Existing Location

Location 3 - Proposed Location

Location 3 - Proposed Works

Location 3

Remove & Make Good / New

Code / Description / Details

Category External

good area. \* DO NOT TOUCH EXISTING CHURCH SIGNS TO THE LEFT OF EXISTING

\* Remove existing tenant pre-school signs, dispose offsite, make

PRE-SCHOOL SIGN \* Install new sign in purple marked boundary - see proposed location