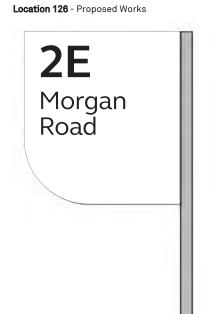

2 Morgan Road, Belrose, NSW, Australia, 2085 Tracy Dickerson P: 9975 9369 M: 0438 649 613

**Uniting** 64 Wesley Gardens

Location 126 - Existing Location

Location 126 - Proposed Location

Location 126

Remove & Make Good / New

Code ID13FL
Category Identification

Code / Description / Details

Dimensions (mm) W: 540 H: 600 D: 3
Illumination Non-Illuminated

Pole Mount

Single Sided

Sides

Description

Text / Graphics / Arrows

2E Morgan Road

SIDE A - TEXT

- Remove existing pole sign and poles, dispose off site, make good area.
- \* Install new sign in purple marked boundary see proposed location image.
- \* Check for underground services to ensure footing can be ensured in location
- \* Front Facing toward loading Morgan Road
- \* Bottom edge of sign to be set as per KOP documentation
- \* Footing of sign laid to suit as per installers recommendation
- \* Footing to be set as per existing left hand pole location