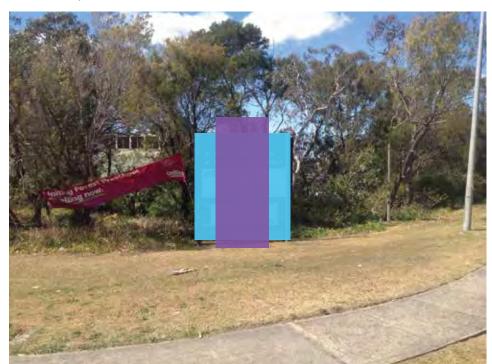

Uniting 64 Wesley Gardens

Location 3 - Existing Location

Location 3 - Proposed Location

Location 3 - Proposed Works

Location 3

Remove & Make Good / New

Code / Description / Details

Category External

good area. \* DO NOT TOUCH EXISTING CHURCH SIGNS TO THE LEFT OF EXISTING

\* Remove existing tenant pre-school signs, dispose offsite, make

PRE-SCHOOL SIGN \* Install new sign in purple marked boundary - see proposed location