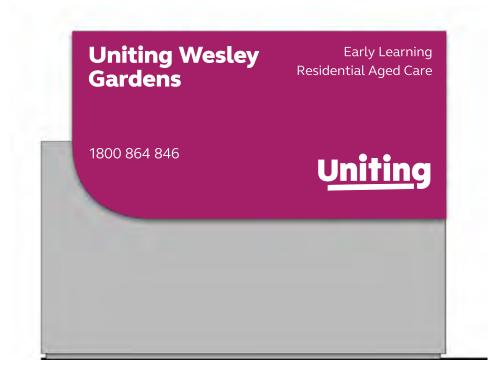

Uniting Wesley Gardens

SIDE A - TEXT

Text / Graphics / Arrows

Early Learning Residential Aged Care

1800 864 846

[Uniting Logo]

Instructions

- \* Install new sign in purple marked boundary see proposed location image.
- \* Check for underground services to ensure footing can be ensured in
- \* Front Facing toward Forest Way
- \* Footing of sign laid to suit as per installers recommendation\* Footing set into grass
- \* Footing set inside timber edge of garden bed
- \* Set 1000mm left of existing handrail for ramp