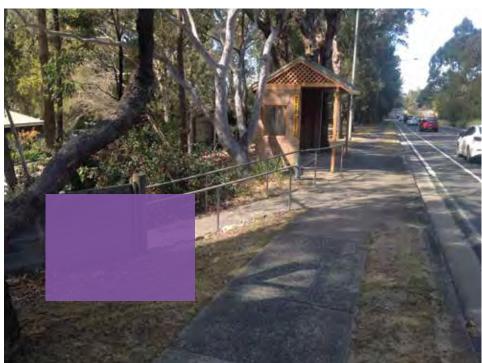

Uniting Wesley Gardens

SIDE A - TEXT

Text / Graphics / Arrows

Early Learning Residential Aged Care

1800 864 846

[Uniting Logo]

Instructions

- \* Install new sign in purple marked boundary see proposed location image.
- \* Check for underground services to ensure footing can be ensured in
- \* Front Facing toward Forest Way
- \* Footing of sign laid to suit as per installers recommendation\* Footing set into grass
- \* Footing set inside timber edge of garden bed
- \* Set 1000mm left of existing handrail for ramp