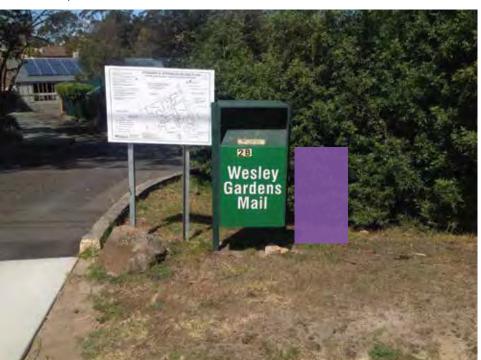

Uniting 64 Wesley Gardens

Location 9 - Existing Location

Location 9 - Proposed Location

Location 9 - Proposed Works 2, 2A & 2B Morgan Road

| _ocation : | 9 |
|------------|---|
|------------|---|

Remove & Make Good / New

2, 2A & 2B Morgan

Text / Graphics / Arrows

- \* Install new sign in purple marked boundary see proposed location
- \* Check for underground services to ensure footing can be ensured in
- \* Front Facing toward loading Morgan Road
- \* Bottom edge of sign to be set as per KOP documentation
- \* Footing of sign laid to suit as per installers recommendation
- \* Footing to be set right 100mm from right hand edge of existing
- \* Footing of sign to be set level with front face of existing mailbox