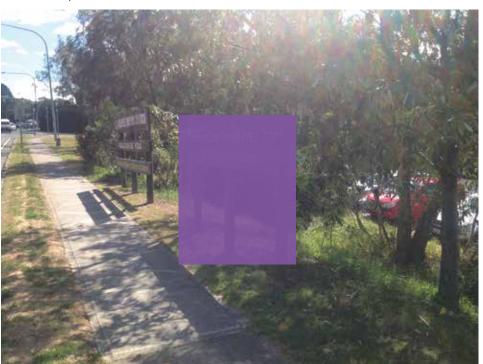

Uniting 64 Wesley Gardens

Location 3 - Existing Location

Location 3 - Proposed Location

Location 3 - Proposed Works

Location 3

Remove & Make Good / New

Code / Description / Details

Category External

good area. \* DO NOT TOUCH EXISTING CHURCH SIGNS TO THE LEFT OF EXISTING

\* Remove existing tenant pre-school signs, dispose offsite, make

PRE-SCHOOL SIGN \* Install new sign in purple marked boundary - see proposed location

- \* Check for underground services to ensure footing can be secured in location
- \* Front Facing toward loading Forest Way
- \* Bottom edge of sign to be set as per specifications
- \* Footing of sign laid to suit as per installers recommendation
- \* New post and footing to be laid in as similar position as existing location as possible (distribution from foot path is currently acceptable, offset location from tree also acceptable)