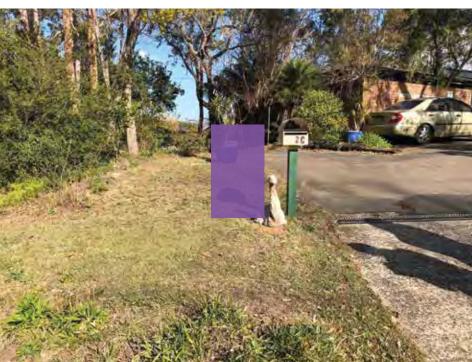

Uniting 64 Wesley Gardens

Location 125 - Existing Location

Location 125 - Proposed Location

Location 125

Code / Description / Details

Code ID13FR Category

Description Pole Mount Dimensions (mm) W: 540 H: 600 D: 3

Illumination Non-Illuminated

Single Sided

Text / Graphics / Arrows

SIDE A - TEXT

2C Morgan Road

- \* Install new sign in purple marked boundary see proposed location
- \* Check for underground services to ensure footing can be ensured in
- \* Front Facing toward loading Morgan Road
- \* Bottom edge of sign to be set as per KOP documentation
- \* Footing of sign laid to suit as per installers recommendation
- \* Footing to be set right 100mm from right hand edge of existing
- \* Footing of sign to be set level with front face of existing mailbox