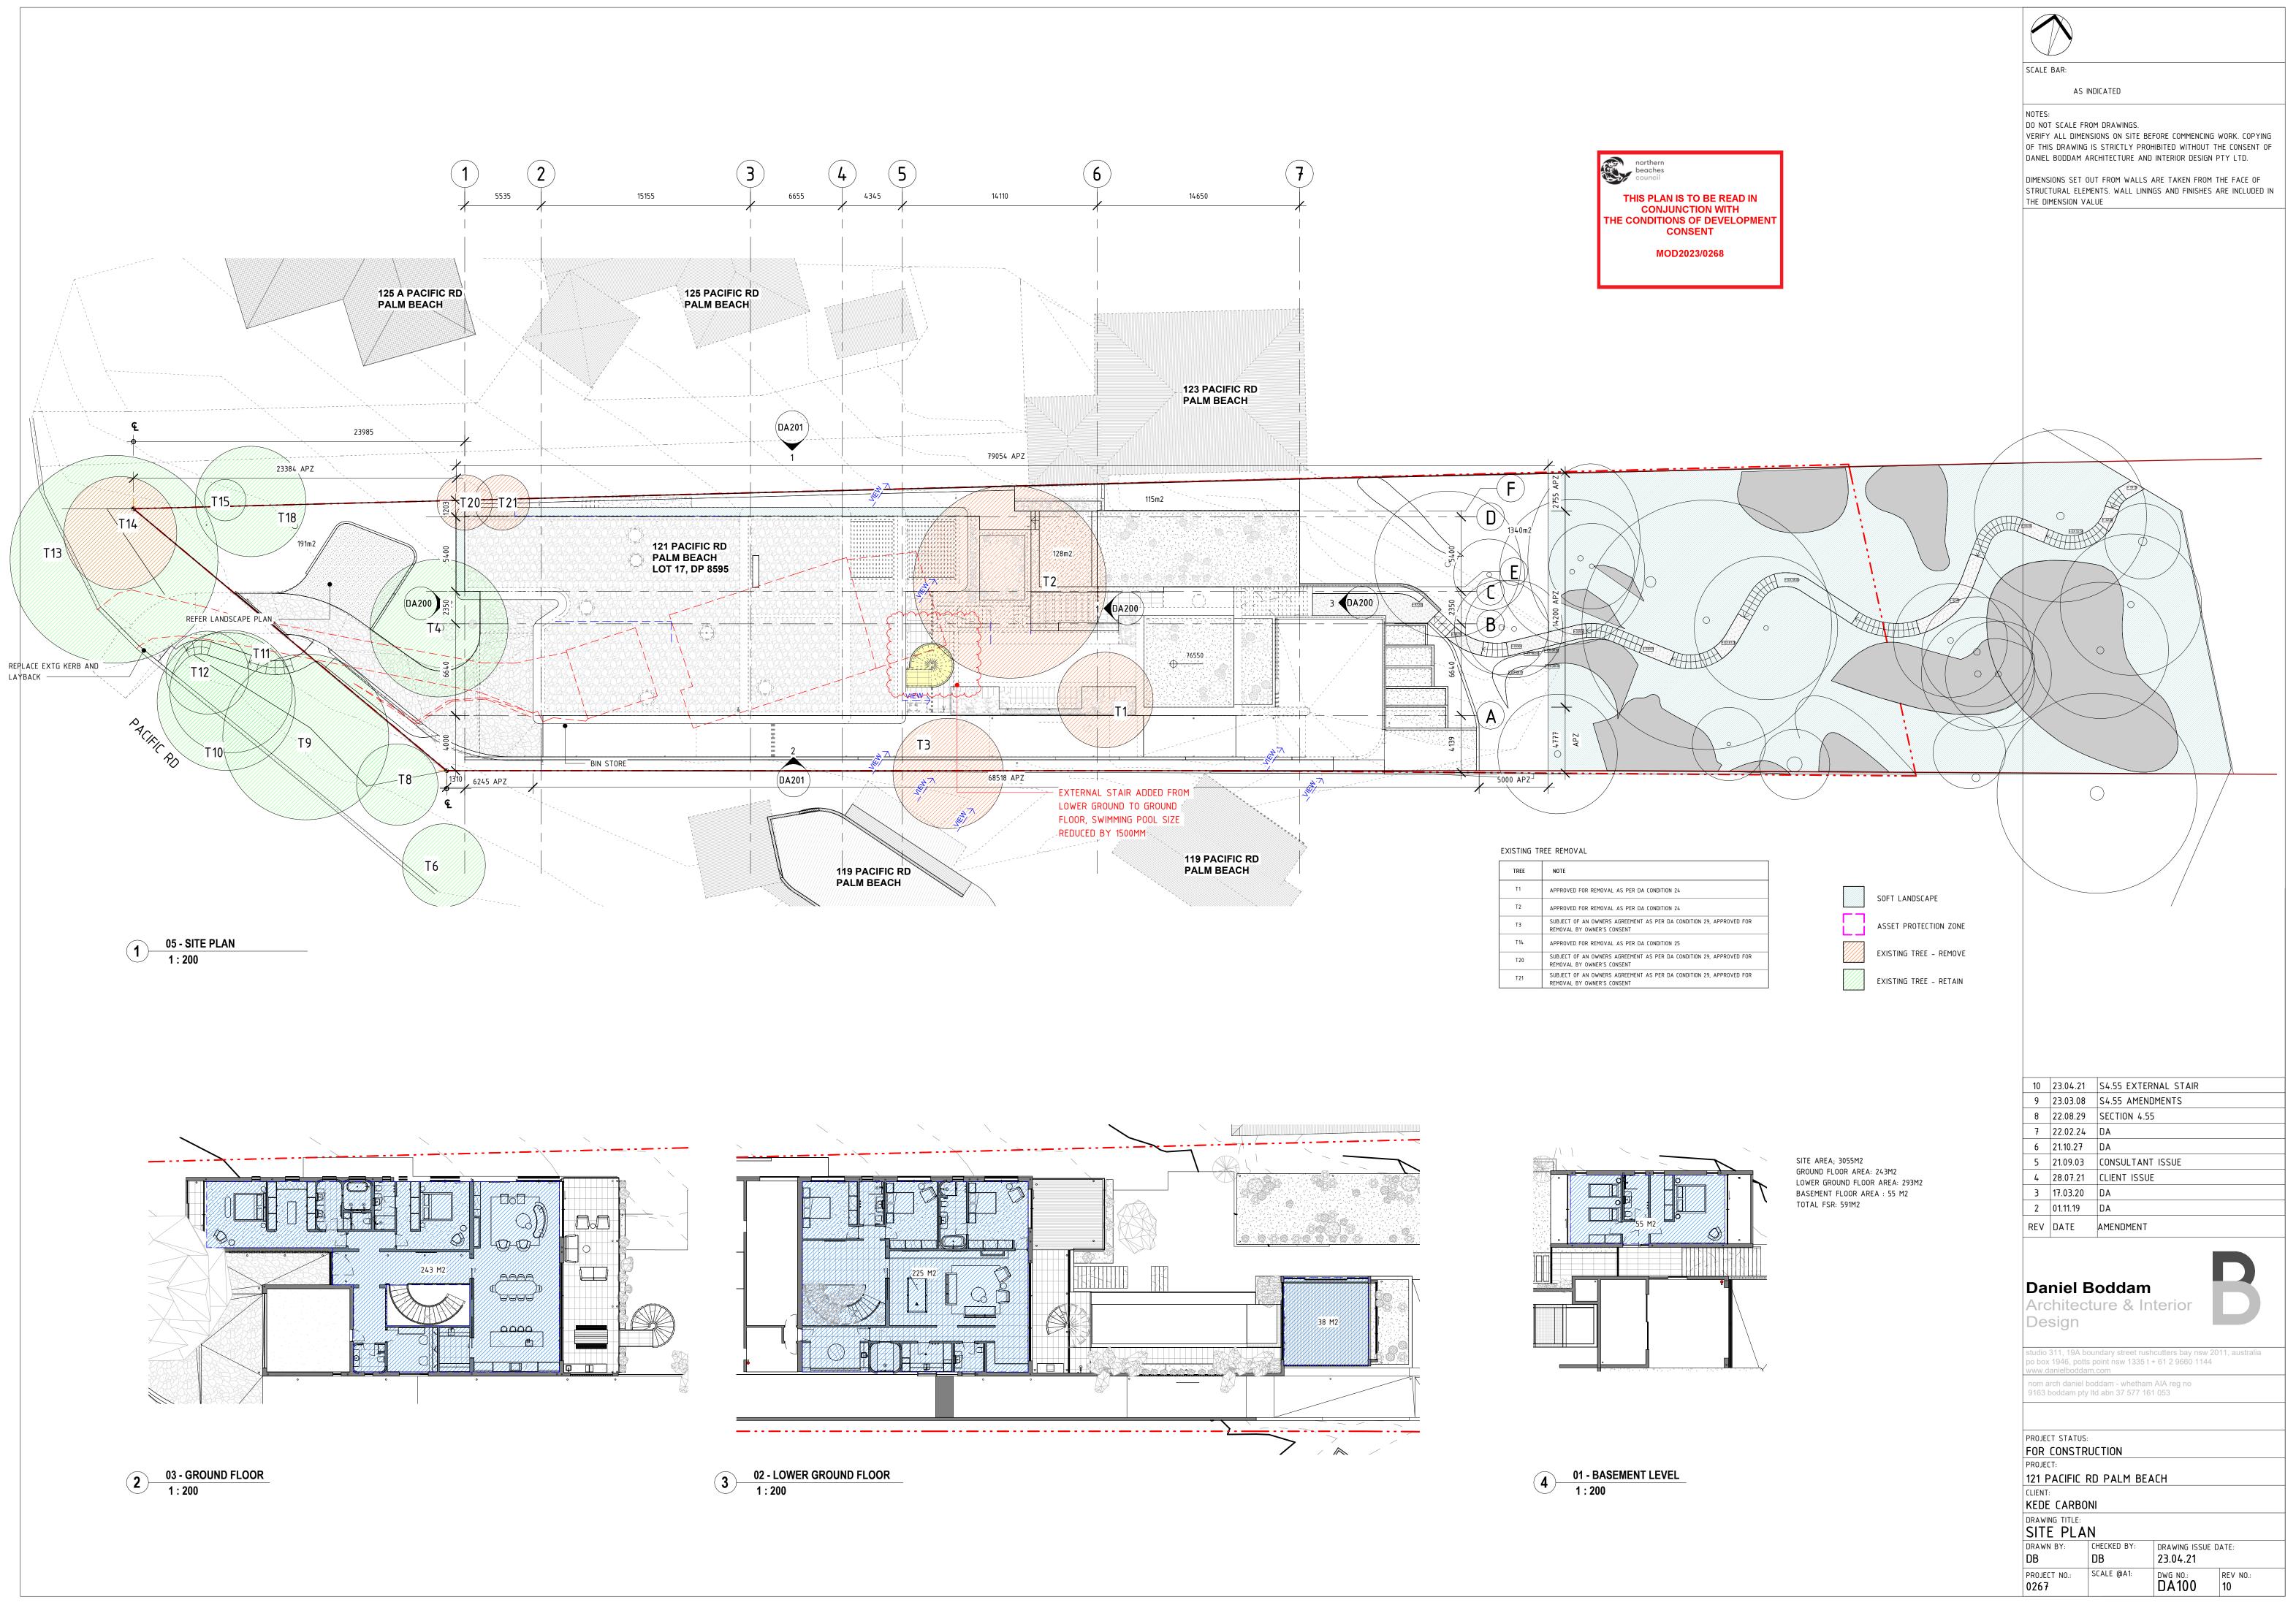

|                                                                                              | AS INDICATED                                                                                                                                                                                                                                                                                                                                                                            |
|----------------------------------------------------------------------------------------------|-----------------------------------------------------------------------------------------------------------------------------------------------------------------------------------------------------------------------------------------------------------------------------------------------------------------------------------------------------------------------------------------|
| 119 PACIFIC RD PALM<br>————————————————————————————————————                                  | NOTES:<br>DO NOT SCALE FROM DRAWINGS.<br>VERIFY ALL DIMENSIONS ON SITE BEFORE COMMENCING WORK. COPYING<br>OF THIS DRAWING IS STRICTLY PROHIBITED WITHOUT THE CONSENT OF<br>DANIEL BODDAM ARCHITECTURE AND INTERIOR DESIGN PTY LTD.<br>DIMENSIONS SET OUT FROM WALLS ARE TAKEN FROM THE FACE OF<br>STRUCTURAL ELEMENTS. WALL LININGS AND FINISHES ARE INCLUDED IN<br>THE DIMENSION VALUE |
| EXTG BLDG TO BE<br>DEMOLISHED<br>OUTLINE OF PREVIOUS<br>APPROVED DA<br>04 - ROOF<br>RL:80845 |                                                                                                                                                                                                                                                                                                                                                                                         |
| SROUND FLOOR<br>RL:76500                                                                     |                                                                                                                                                                                                                                                                                                                                                                                         |
|                                                                                              |                                                                                                                                                                                                                                                                                                                                                                                         |

SCALE BAR:

8 23.04.21 S4.55 EXTERNAL STAIR 7 23.03.08 S4.55 AMENDMENTS 6 21.10.27 DA 5 21.09.03 CONSULTANT ISSUE 4 21.08.26 CLIENT ISSUE 3 20.08.21 CLIENT ISSUE 2 01.11.19 DA 1 28.09.19 DA REV DATE AMENDMENT

## **Daniel Boddam**

Architecture & Interior Design

studio 311, 19A boundary street rushcutters bay nsw 2011, australia po box 1946, potts point nsw 1335 t + 61 2 9660 1144 www.danielboddam.com nom arch daniel boddam - whetham AIA reg no 9163 boddam pty Itd abn 37 577 161 053

| PROJECT STATUS:              |             |                     |                      |  |
|------------------------------|-------------|---------------------|----------------------|--|
| FOR CONSTRUCTION             |             |                     |                      |  |
| PROJECT:                     |             |                     |                      |  |
| 121 PACIFIC RD PALM BEACH    |             |                     |                      |  |
| CLIENT:                      |             |                     |                      |  |
| KEDE CARBONI                 |             |                     |                      |  |
| DRAWING TITLE:<br>ELEVATIONS |             |                     |                      |  |
| DRAWN BY:                    | CHECKED BY: | DRAWING ISSUE DATE: |                      |  |
| DB                           | DB          | 23.04.21            |                      |  |
| PROJECT NO.:<br>0267         | SCALE @A1:  | DWG NO.:<br>DA200   | REV NO.:<br><b>8</b> |  |