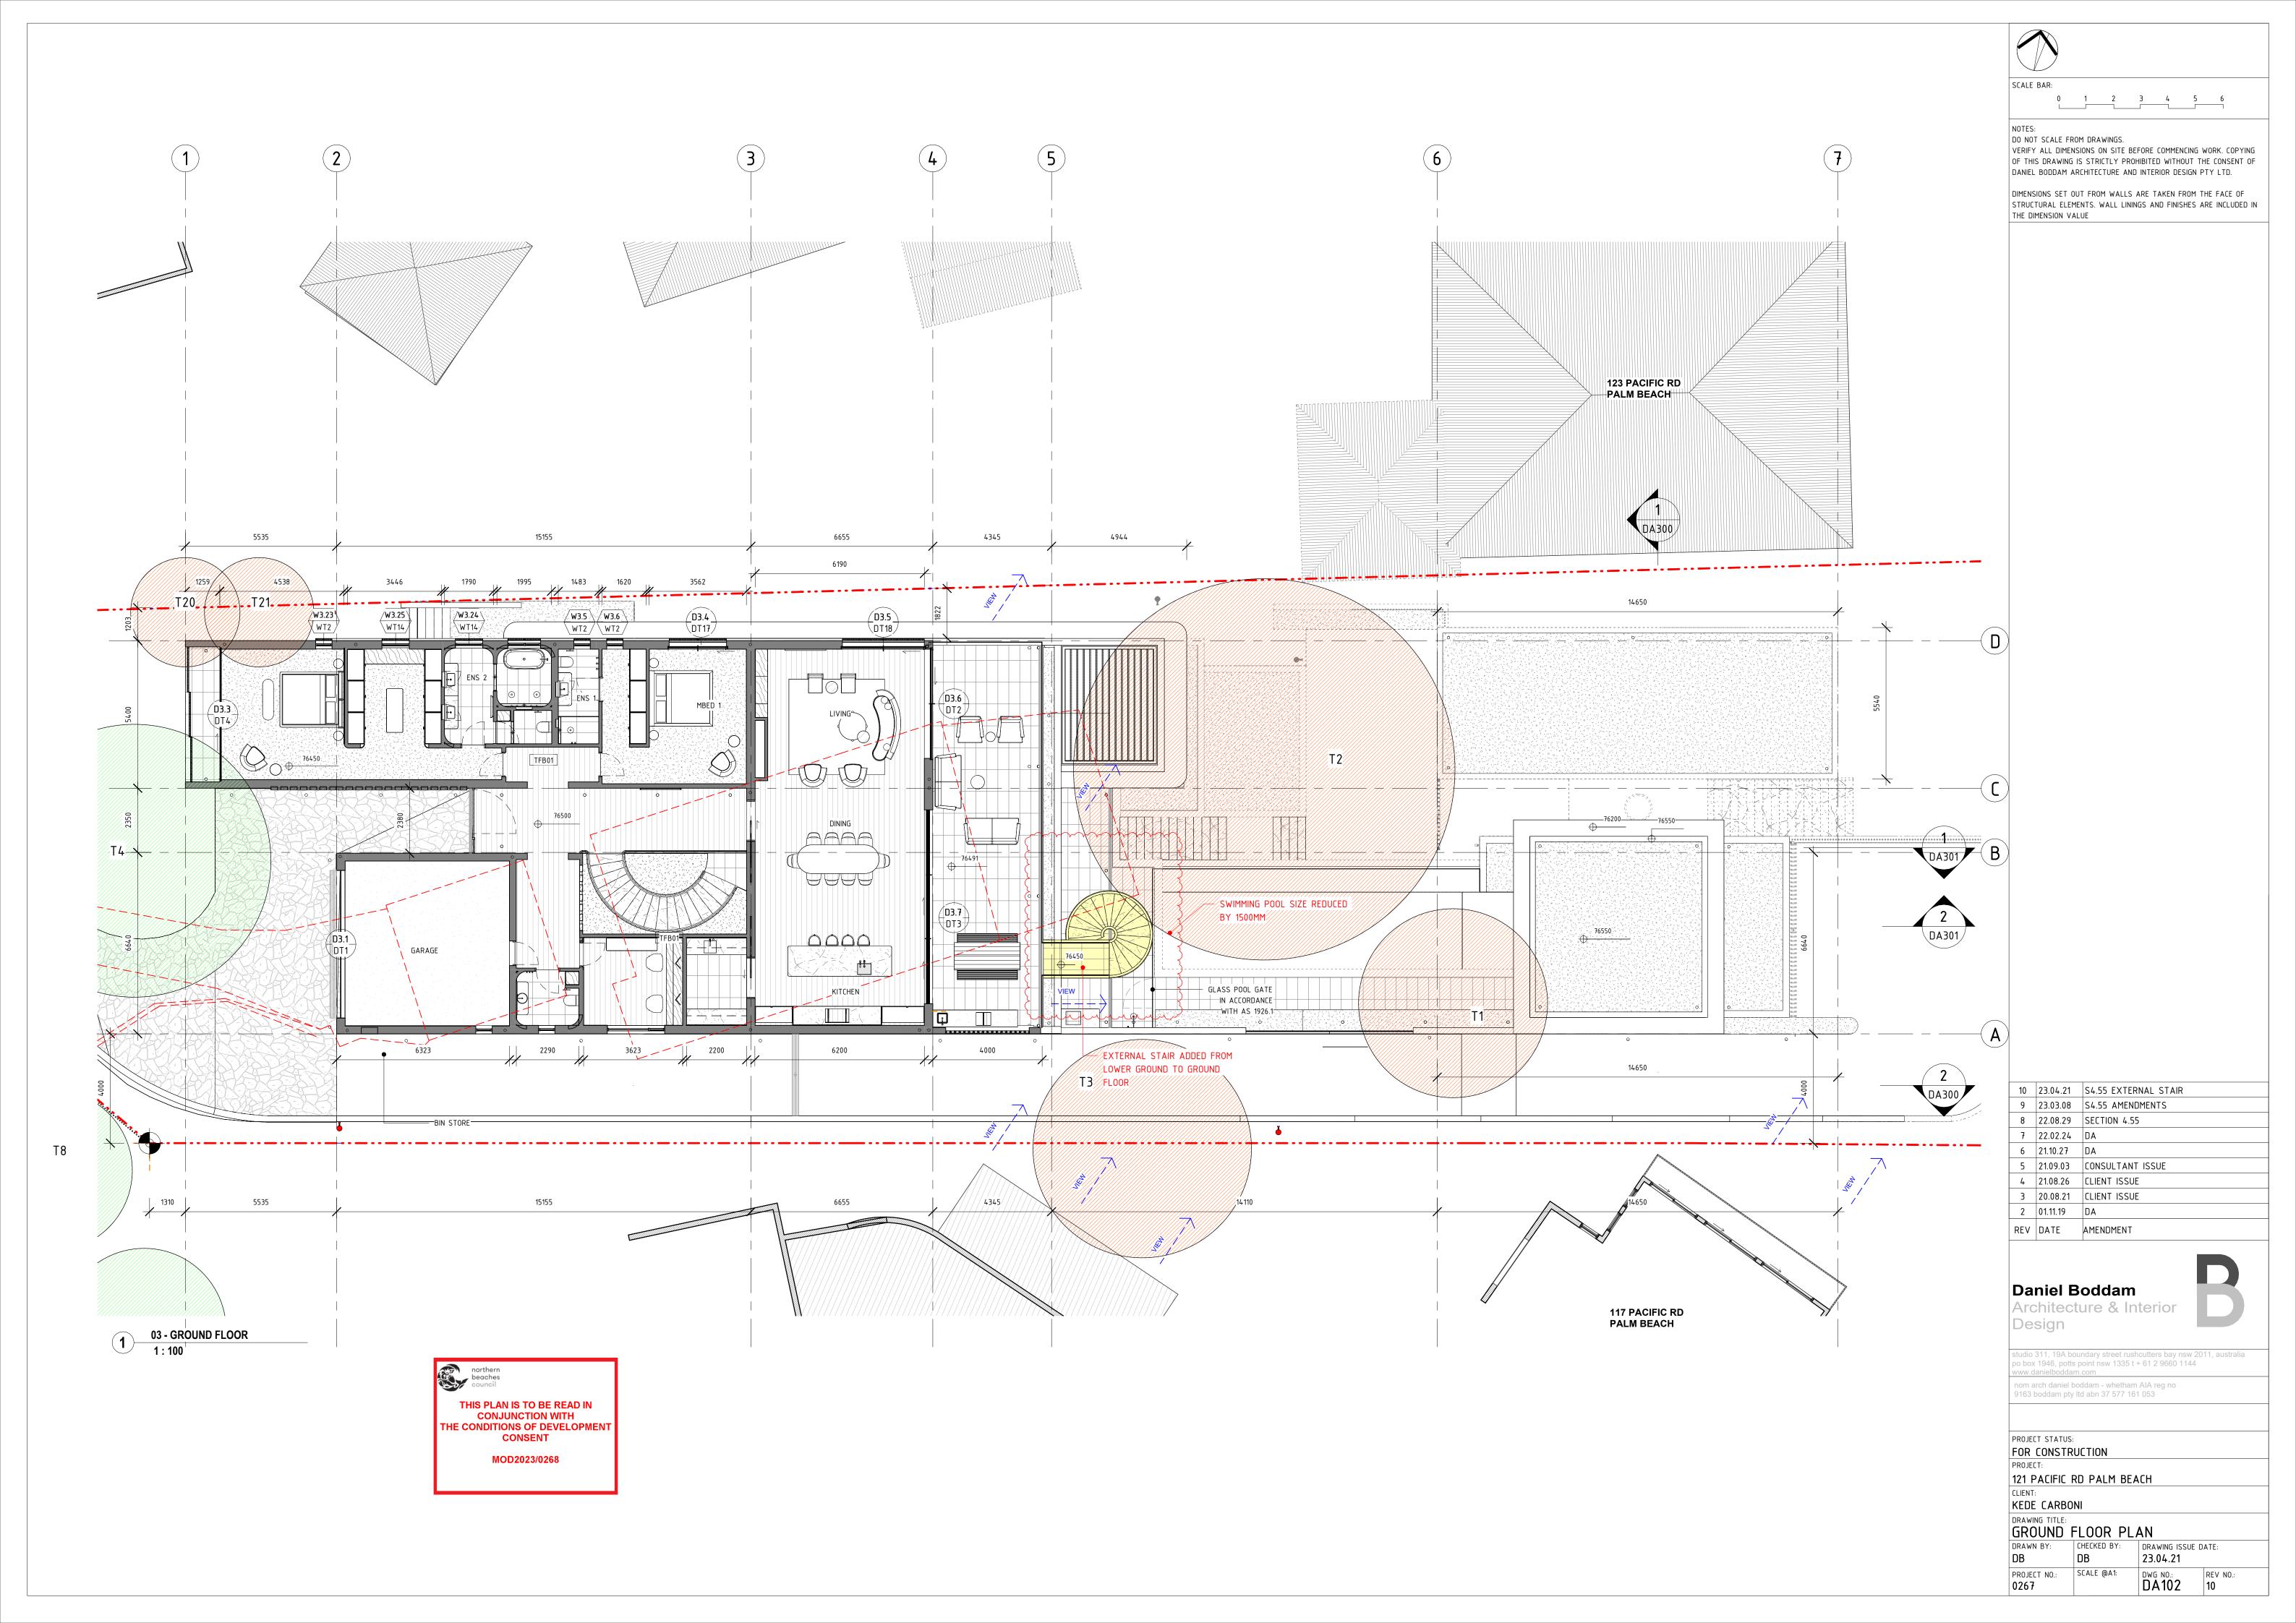

|                                                                                              | AS INDICATED                                                                                                                                                                                                                                                                                                                                                                            |
|----------------------------------------------------------------------------------------------|-----------------------------------------------------------------------------------------------------------------------------------------------------------------------------------------------------------------------------------------------------------------------------------------------------------------------------------------------------------------------------------------|
| 119 PACIFIC RD PALM<br>————————————————————————————————————                                  | NOTES:<br>DO NOT SCALE FROM DRAWINGS.<br>VERIFY ALL DIMENSIONS ON SITE BEFORE COMMENCING WORK. COPYING<br>OF THIS DRAWING IS STRICTLY PROHIBITED WITHOUT THE CONSENT OF<br>DANIEL BODDAM ARCHITECTURE AND INTERIOR DESIGN PTY LTD.<br>DIMENSIONS SET OUT FROM WALLS ARE TAKEN FROM THE FACE OF<br>STRUCTURAL ELEMENTS. WALL LININGS AND FINISHES ARE INCLUDED IN<br>THE DIMENSION VALUE |
| EXTG BLDG TO BE<br>DEMOLISHED<br>OUTLINE OF PREVIOUS<br>APPROVED DA<br>04 - ROOF<br>RL:80845 |                                                                                                                                                                                                                                                                                                                                                                                         |
| SROUND FLOOR<br>RL:76500                                                                     |                                                                                                                                                                                                                                                                                                                                                                                         |
|                                                                                              |                                                                                                                                                                                                                                                                                                                                                                                         |

SCALE BAR:

8 23.04.21 S4.55 EXTERNAL STAIR 7 23.03.08 S4.55 AMENDMENTS 6 21.10.27 DA 5 21.09.03 CONSULTANT ISSUE 4 21.08.26 CLIENT ISSUE 3 20.08.21 CLIENT ISSUE 2 01.11.19 DA 1 28.09.19 DA REV DATE AMENDMENT

## **Daniel Boddam**

Architecture & Interior Design

studio 311, 19A boundary street rushcutters bay nsw 2011, australia po box 1946, potts point nsw 1335 t + 61 2 9660 1144 www.danielboddam.com nom arch daniel boddam - whetham AIA reg no 9163 boddam pty Itd abn 37 577 161 053

| PROJECT STATUS:              |             |                     |                      |  |
|------------------------------|-------------|---------------------|----------------------|--|
| FOR CONSTRUCTION             |             |                     |                      |  |
| PROJECT:                     |             |                     |                      |  |
| 121 PACIFIC RD PALM BEACH    |             |                     |                      |  |
| CLIENT:                      |             |                     |                      |  |
| KEDE CARBONI                 |             |                     |                      |  |
| DRAWING TITLE:<br>ELEVATIONS |             |                     |                      |  |
| DRAWN BY:                    | CHECKED BY: | DRAWING ISSUE DATE: |                      |  |
| DB                           | DB          | 23.04.21            |                      |  |
| PROJECT NO.:<br>0267         | SCALE @A1:  | DWG NO.:<br>DA200   | REV NO.:<br><b>8</b> |  |