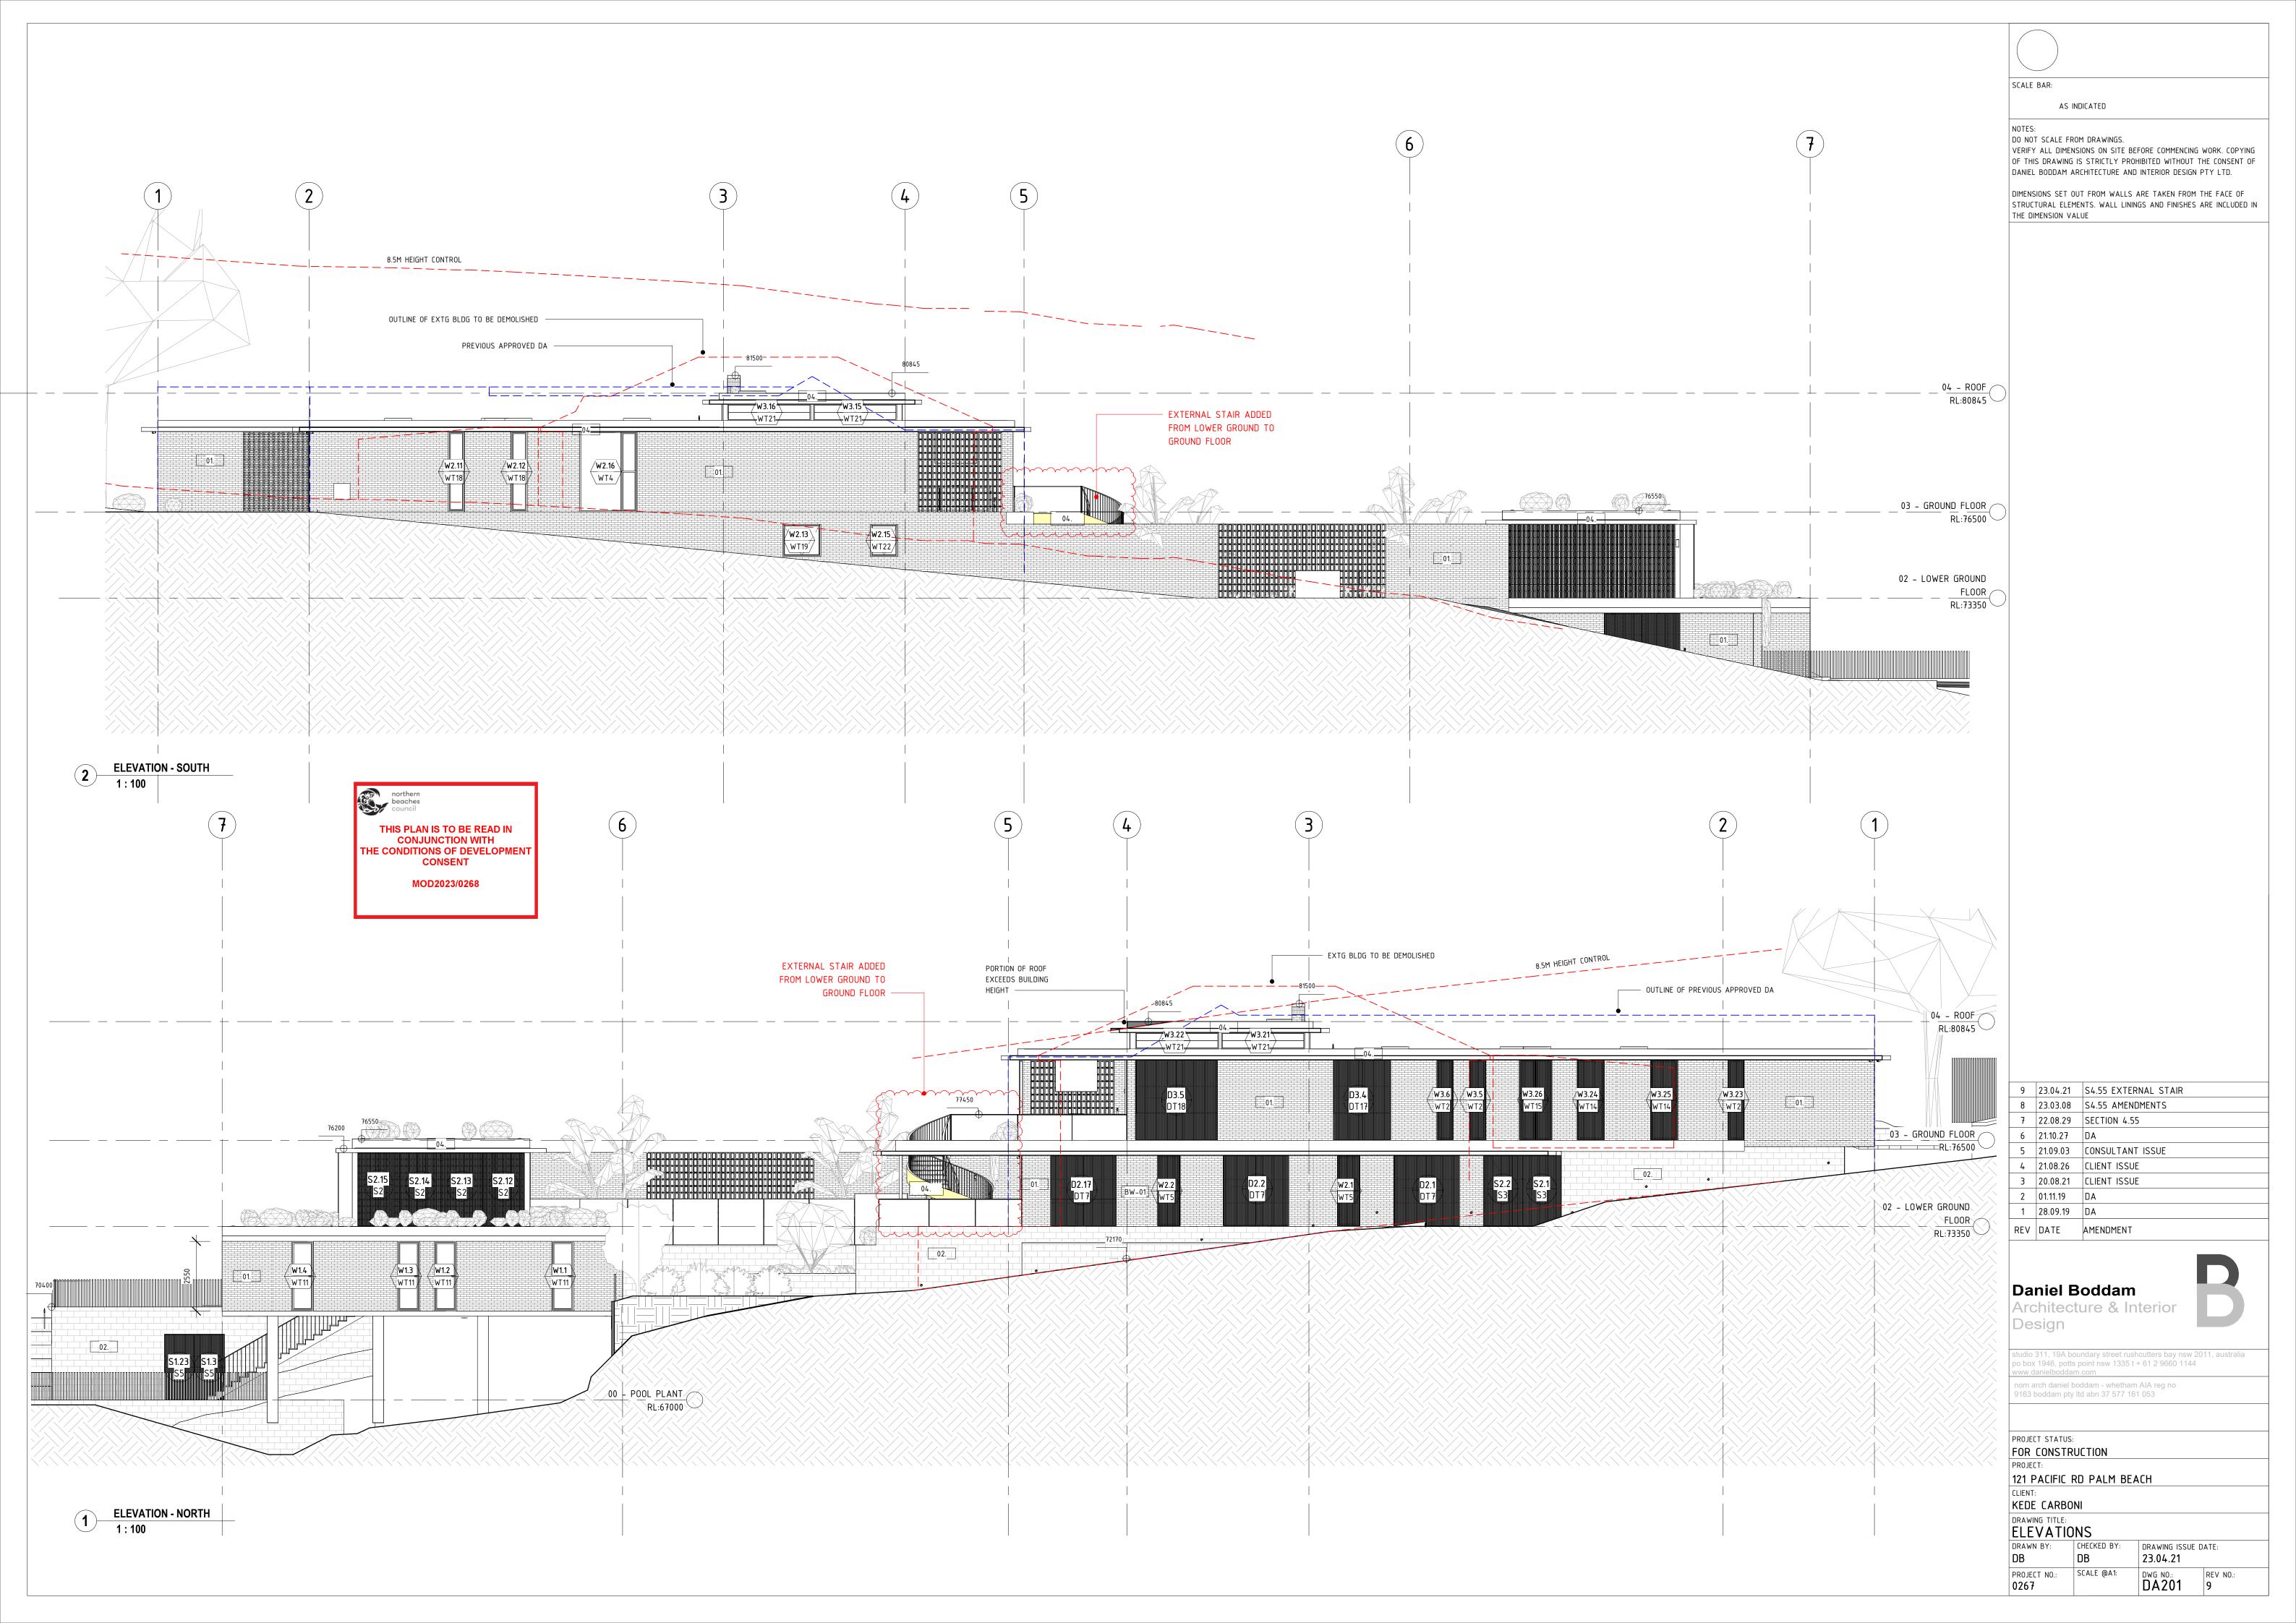

|                                                                                              | AS INDICATED                                                                                                                                                                                                                                                                                                                                                                            |
|----------------------------------------------------------------------------------------------|-----------------------------------------------------------------------------------------------------------------------------------------------------------------------------------------------------------------------------------------------------------------------------------------------------------------------------------------------------------------------------------------|
| 119 PACIFIC RD PALM<br>————————————————————————————————————                                  | NOTES:<br>DO NOT SCALE FROM DRAWINGS.<br>VERIFY ALL DIMENSIONS ON SITE BEFORE COMMENCING WORK. COPYING<br>OF THIS DRAWING IS STRICTLY PROHIBITED WITHOUT THE CONSENT OF<br>DANIEL BODDAM ARCHITECTURE AND INTERIOR DESIGN PTY LTD.<br>DIMENSIONS SET OUT FROM WALLS ARE TAKEN FROM THE FACE OF<br>STRUCTURAL ELEMENTS. WALL LININGS AND FINISHES ARE INCLUDED IN<br>THE DIMENSION VALUE |
| EXTG BLDG TO BE<br>DEMOLISHED<br>OUTLINE OF PREVIOUS<br>APPROVED DA<br>04 - ROOF<br>RL:80845 |                                                                                                                                                                                                                                                                                                                                                                                         |
| SROUND FLOOR<br>RL:76500                                                                     |                                                                                                                                                                                                                                                                                                                                                                                         |
|                                                                                              |                                                                                                                                                                                                                                                                                                                                                                                         |

SCALE BAR:

8 23.04.21 S4.55 EXTERNAL STAIR 7 23.03.08 S4.55 AMENDMENTS 6 21.10.27 DA 5 21.09.03 CONSULTANT ISSUE 4 21.08.26 CLIENT ISSUE 3 20.08.21 CLIENT ISSUE 2 01.11.19 DA 1 28.09.19 DA REV DATE AMENDMENT

| PROJECT STATUS:              |             |                     |                      |  |
|------------------------------|-------------|---------------------|----------------------|--|
| FOR CONSTRUCTION             |             |                     |                      |  |
| PROJECT:                     |             |                     |                      |  |
| 121 PACIFIC RD PALM BEACH    |             |                     |                      |  |
| CLIENT:                      |             |                     |                      |  |
| KEDE CARBONI                 |             |                     |                      |  |
| DRAWING TITLE:<br>ELEVATIONS |             |                     |                      |  |
| DRAWN BY:                    | CHECKED BY: | DRAWING ISSUE DATE: |                      |  |
| DB                           | DB          | 23.04.21            |                      |  |
| PROJECT NO.:<br>0267         | SCALE @A1:  | DWG NO.:<br>DA200   | REV NO.:<br><b>8</b> |  |