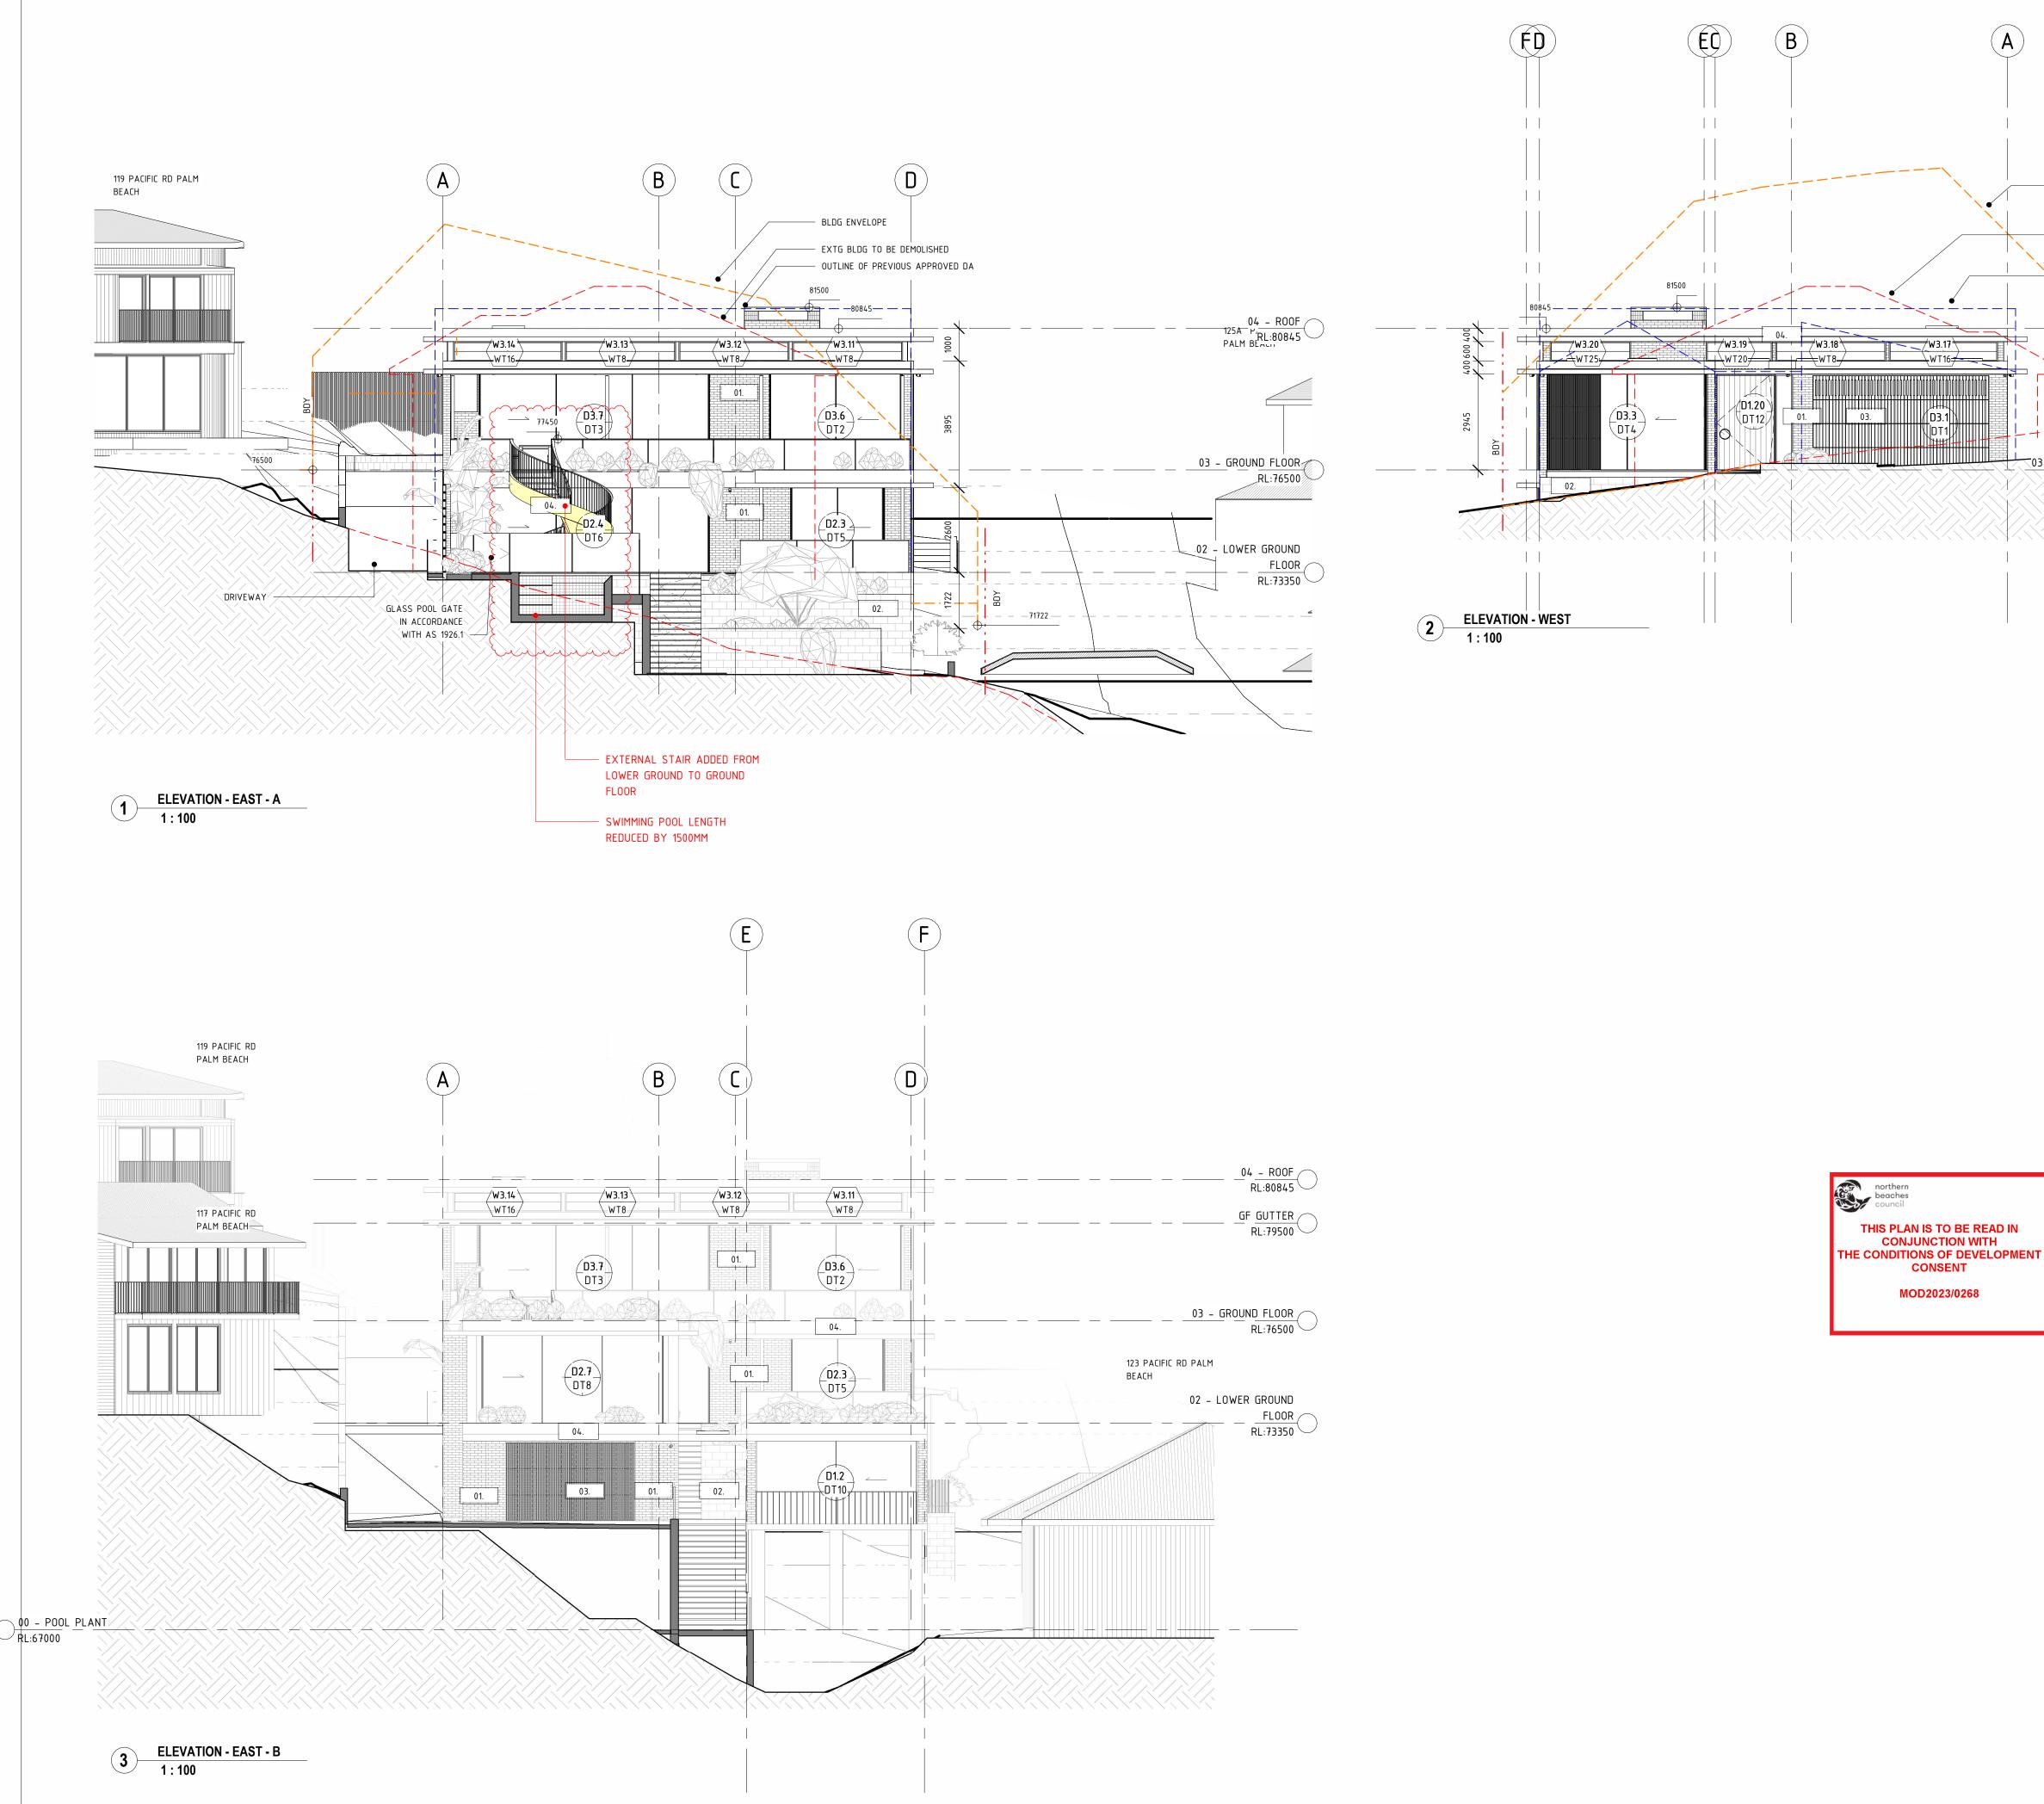

|                                                                                              | AS INDICATED                                                                                                                                                                                                                                                                                                                                                                            |
|----------------------------------------------------------------------------------------------|-----------------------------------------------------------------------------------------------------------------------------------------------------------------------------------------------------------------------------------------------------------------------------------------------------------------------------------------------------------------------------------------|
| 119 PACIFIC RD PALM<br>————————————————————————————————————                                  | NOTES:<br>DO NOT SCALE FROM DRAWINGS.<br>VERIFY ALL DIMENSIONS ON SITE BEFORE COMMENCING WORK. COPYING<br>OF THIS DRAWING IS STRICTLY PROHIBITED WITHOUT THE CONSENT OF<br>DANIEL BODDAM ARCHITECTURE AND INTERIOR DESIGN PTY LTD.<br>DIMENSIONS SET OUT FROM WALLS ARE TAKEN FROM THE FACE OF<br>STRUCTURAL ELEMENTS. WALL LININGS AND FINISHES ARE INCLUDED IN<br>THE DIMENSION VALUE |
| EXTG BLDG TO BE<br>DEMOLISHED<br>OUTLINE OF PREVIOUS<br>APPROVED DA<br>04 - ROOF<br>RL:80845 |                                                                                                                                                                                                                                                                                                                                                                                         |
| SROUND FLOOR<br>RL:76500                                                                     |                                                                                                                                                                                                                                                                                                                                                                                         |
|                                                                                              |                                                                                                                                                                                                                                                                                                                                                                                         |

SCALE BAR:

8 23.04.21 S4.55 EXTERNAL STAIR 7 23.03.08 S4.55 AMENDMENTS 6 21.10.27 DA 5 21.09.03 CONSULTANT ISSUE 4 21.08.26 CLIENT ISSUE 3 20.08.21 CLIENT ISSUE 2 01.11.19 DA 1 28.09.19 DA REV DATE AMENDMENT