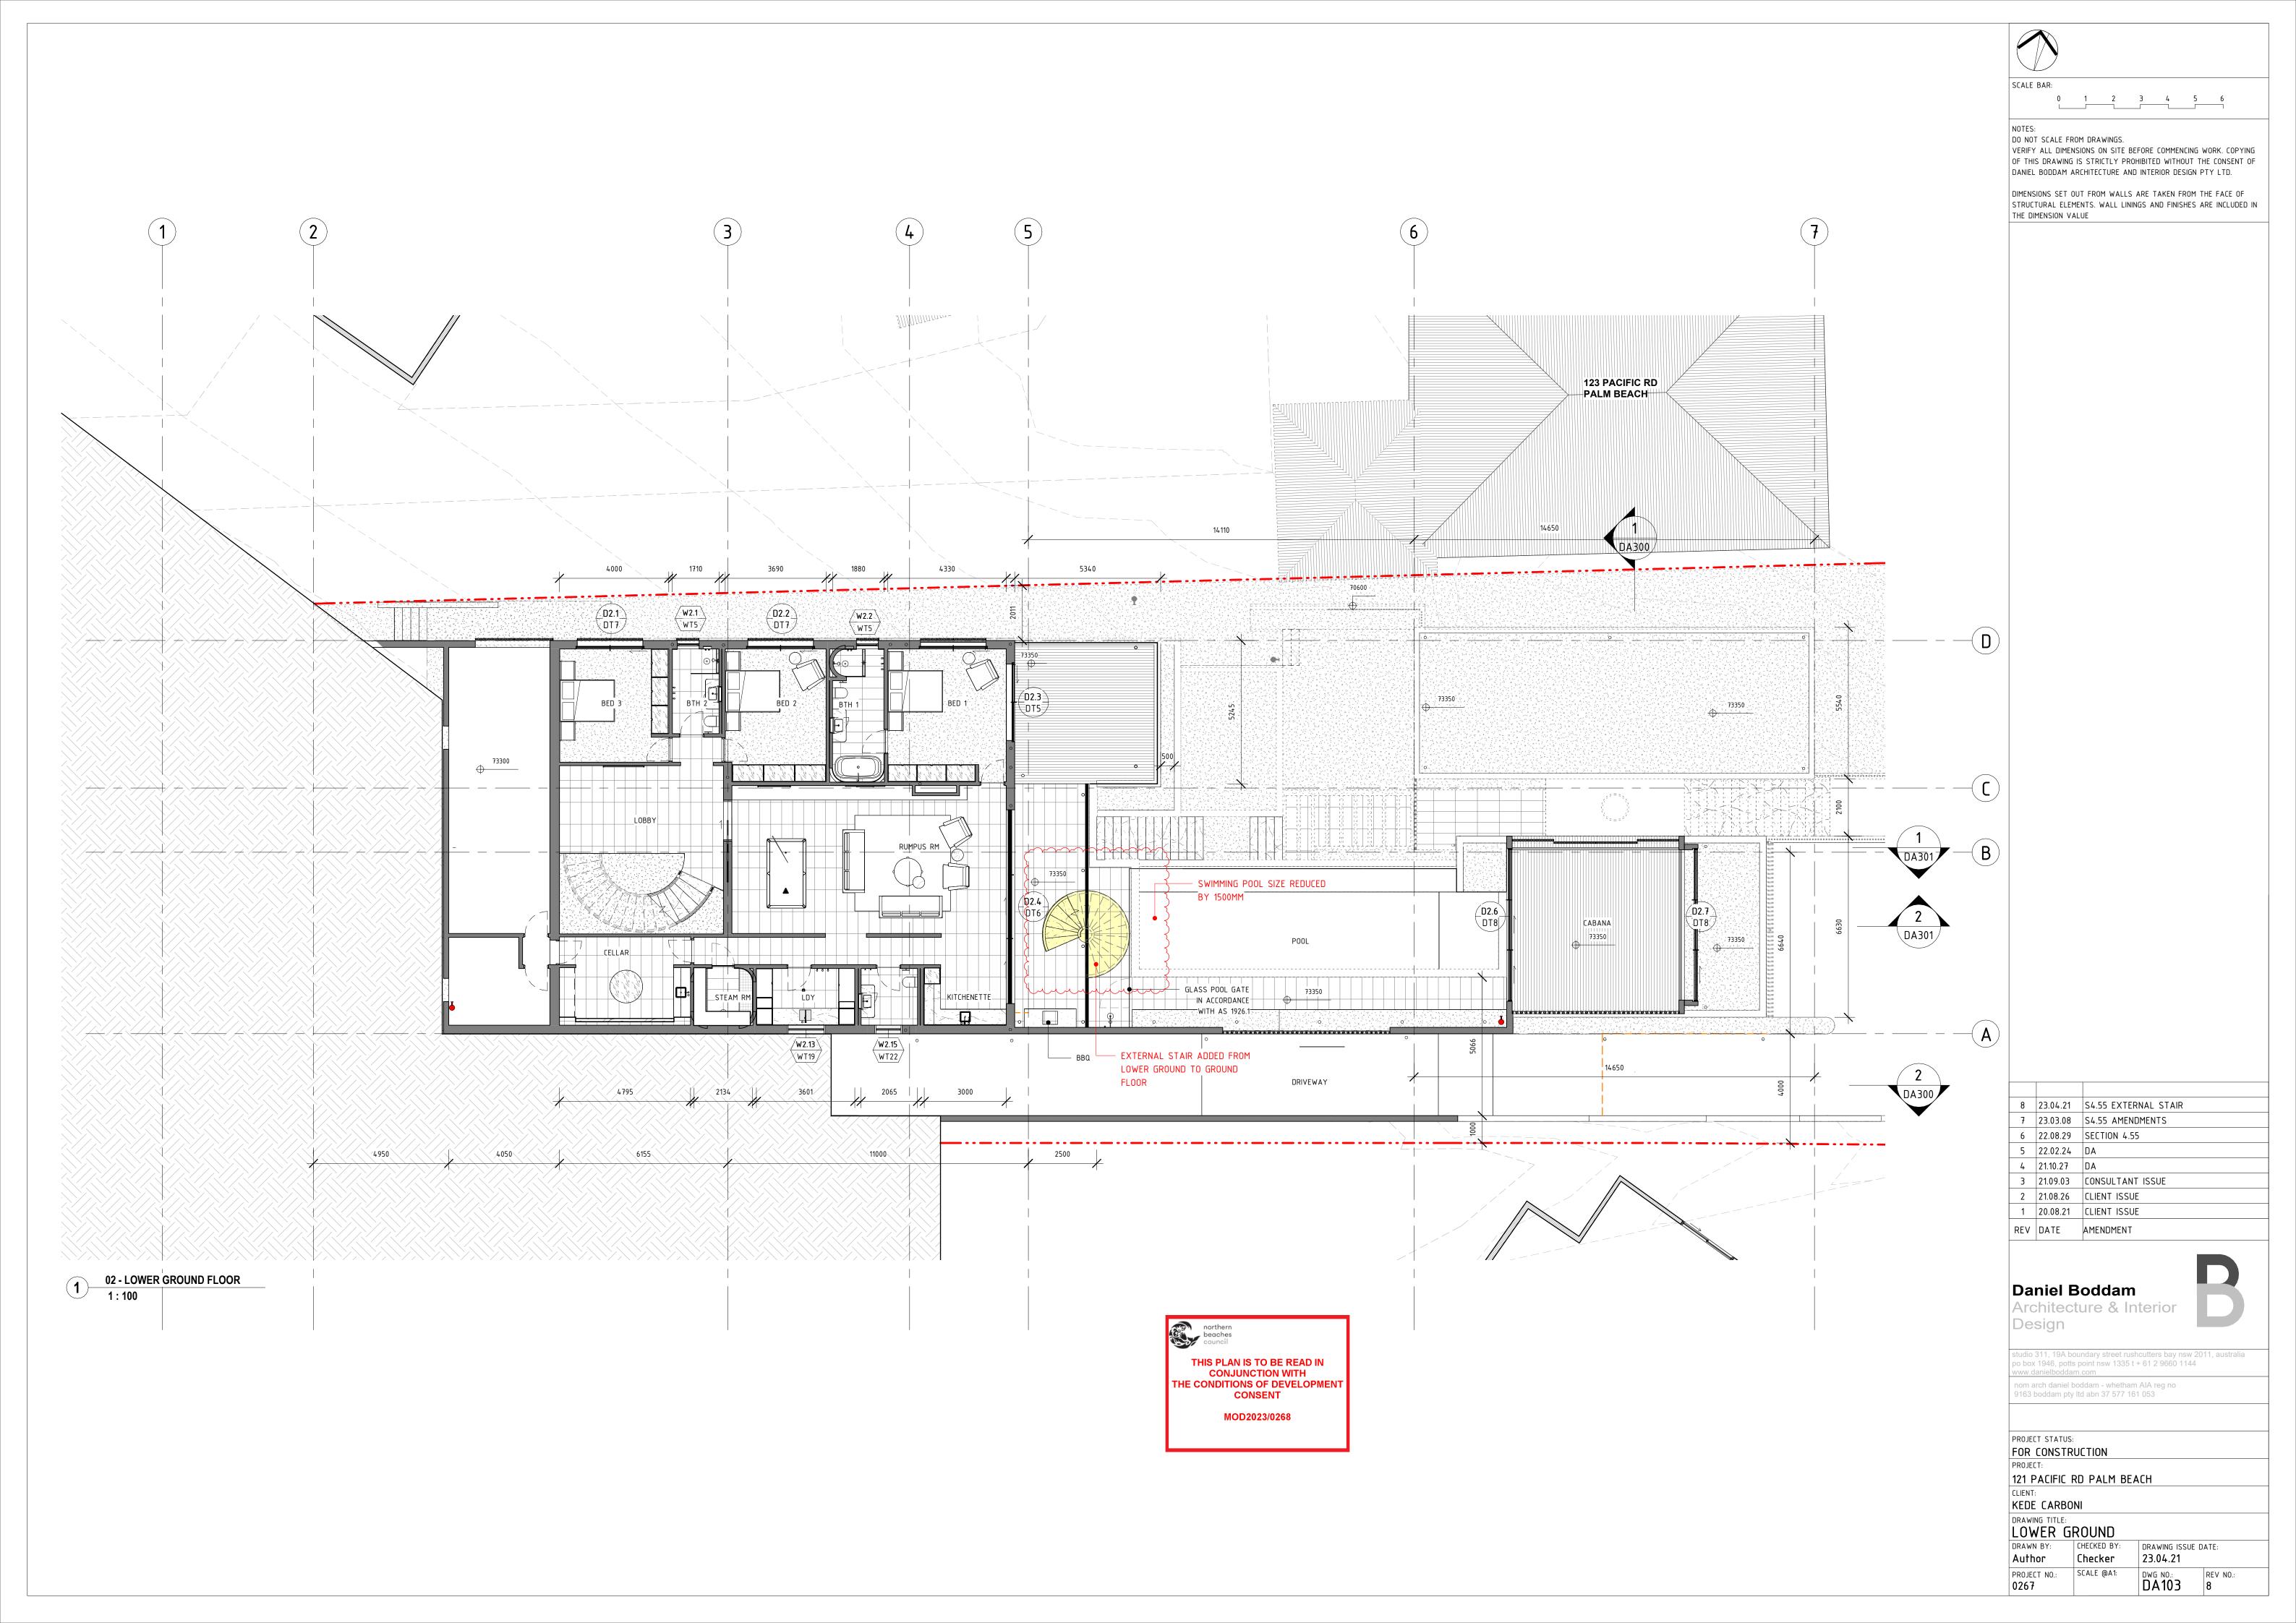

|                                                                                              | AS INDICATED                                                                                                                                                                                                                                                                                                                                                                            |
|----------------------------------------------------------------------------------------------|-----------------------------------------------------------------------------------------------------------------------------------------------------------------------------------------------------------------------------------------------------------------------------------------------------------------------------------------------------------------------------------------|
| 119 PACIFIC RD PALM<br>————————————————————————————————————                                  | NOTES:<br>DO NOT SCALE FROM DRAWINGS.<br>VERIFY ALL DIMENSIONS ON SITE BEFORE COMMENCING WORK. COPYING<br>OF THIS DRAWING IS STRICTLY PROHIBITED WITHOUT THE CONSENT OF<br>DANIEL BODDAM ARCHITECTURE AND INTERIOR DESIGN PTY LTD.<br>DIMENSIONS SET OUT FROM WALLS ARE TAKEN FROM THE FACE OF<br>STRUCTURAL ELEMENTS. WALL LININGS AND FINISHES ARE INCLUDED IN<br>THE DIMENSION VALUE |
| EXTG BLDG TO BE<br>DEMOLISHED<br>OUTLINE OF PREVIOUS<br>APPROVED DA<br>04 - ROOF<br>RL:80845 |                                                                                                                                                                                                                                                                                                                                                                                         |
| SROUND FLOOR<br>RL:76500                                                                     |                                                                                                                                                                                                                                                                                                                                                                                         |
|                                                                                              |                                                                                                                                                                                                                                                                                                                                                                                         |

SCALE BAR:

8 23.04.21 S4.55 EXTERNAL STAIR 7 23.03.08 S4.55 AMENDMENTS 6 21.10.27 DA 5 21.09.03 CONSULTANT ISSUE 4 21.08.26 CLIENT ISSUE 3 20.08.21 CLIENT ISSUE 2 01.11.19 DA 1 28.09.19 DA REV DATE AMENDMENT

## **Daniel Boddam**

Architecture & Interior Design

studio 311, 19A boundary street rushcutters bay nsw 2011, australia po box 1946, potts point nsw 1335 t + 61 2 9660 1144 www.danielboddam.com nom arch daniel boddam - whetham AIA reg no 9163 boddam pty Itd abn 37 577 161 053

| PROJECT STATUS:              |             |                     |                      |  |
|------------------------------|-------------|---------------------|----------------------|--|
| FOR CONSTRUCTION             |             |                     |                      |  |
| PROJECT:                     |             |                     |                      |  |
| 121 PACIFIC RD PALM BEACH    |             |                     |                      |  |
| CLIENT:                      |             |                     |                      |  |
| KEDE CARBONI                 |             |                     |                      |  |
| DRAWING TITLE:<br>ELEVATIONS |             |                     |                      |  |
| DRAWN BY:                    | CHECKED BY: | DRAWING ISSUE DATE: |                      |  |
| DB                           | DB          | 23.04.21            |                      |  |
| PROJECT NO.:<br>0267         | SCALE @A1:  | DWG NO.:<br>DA200   | REV NO.:<br><b>8</b> |  |