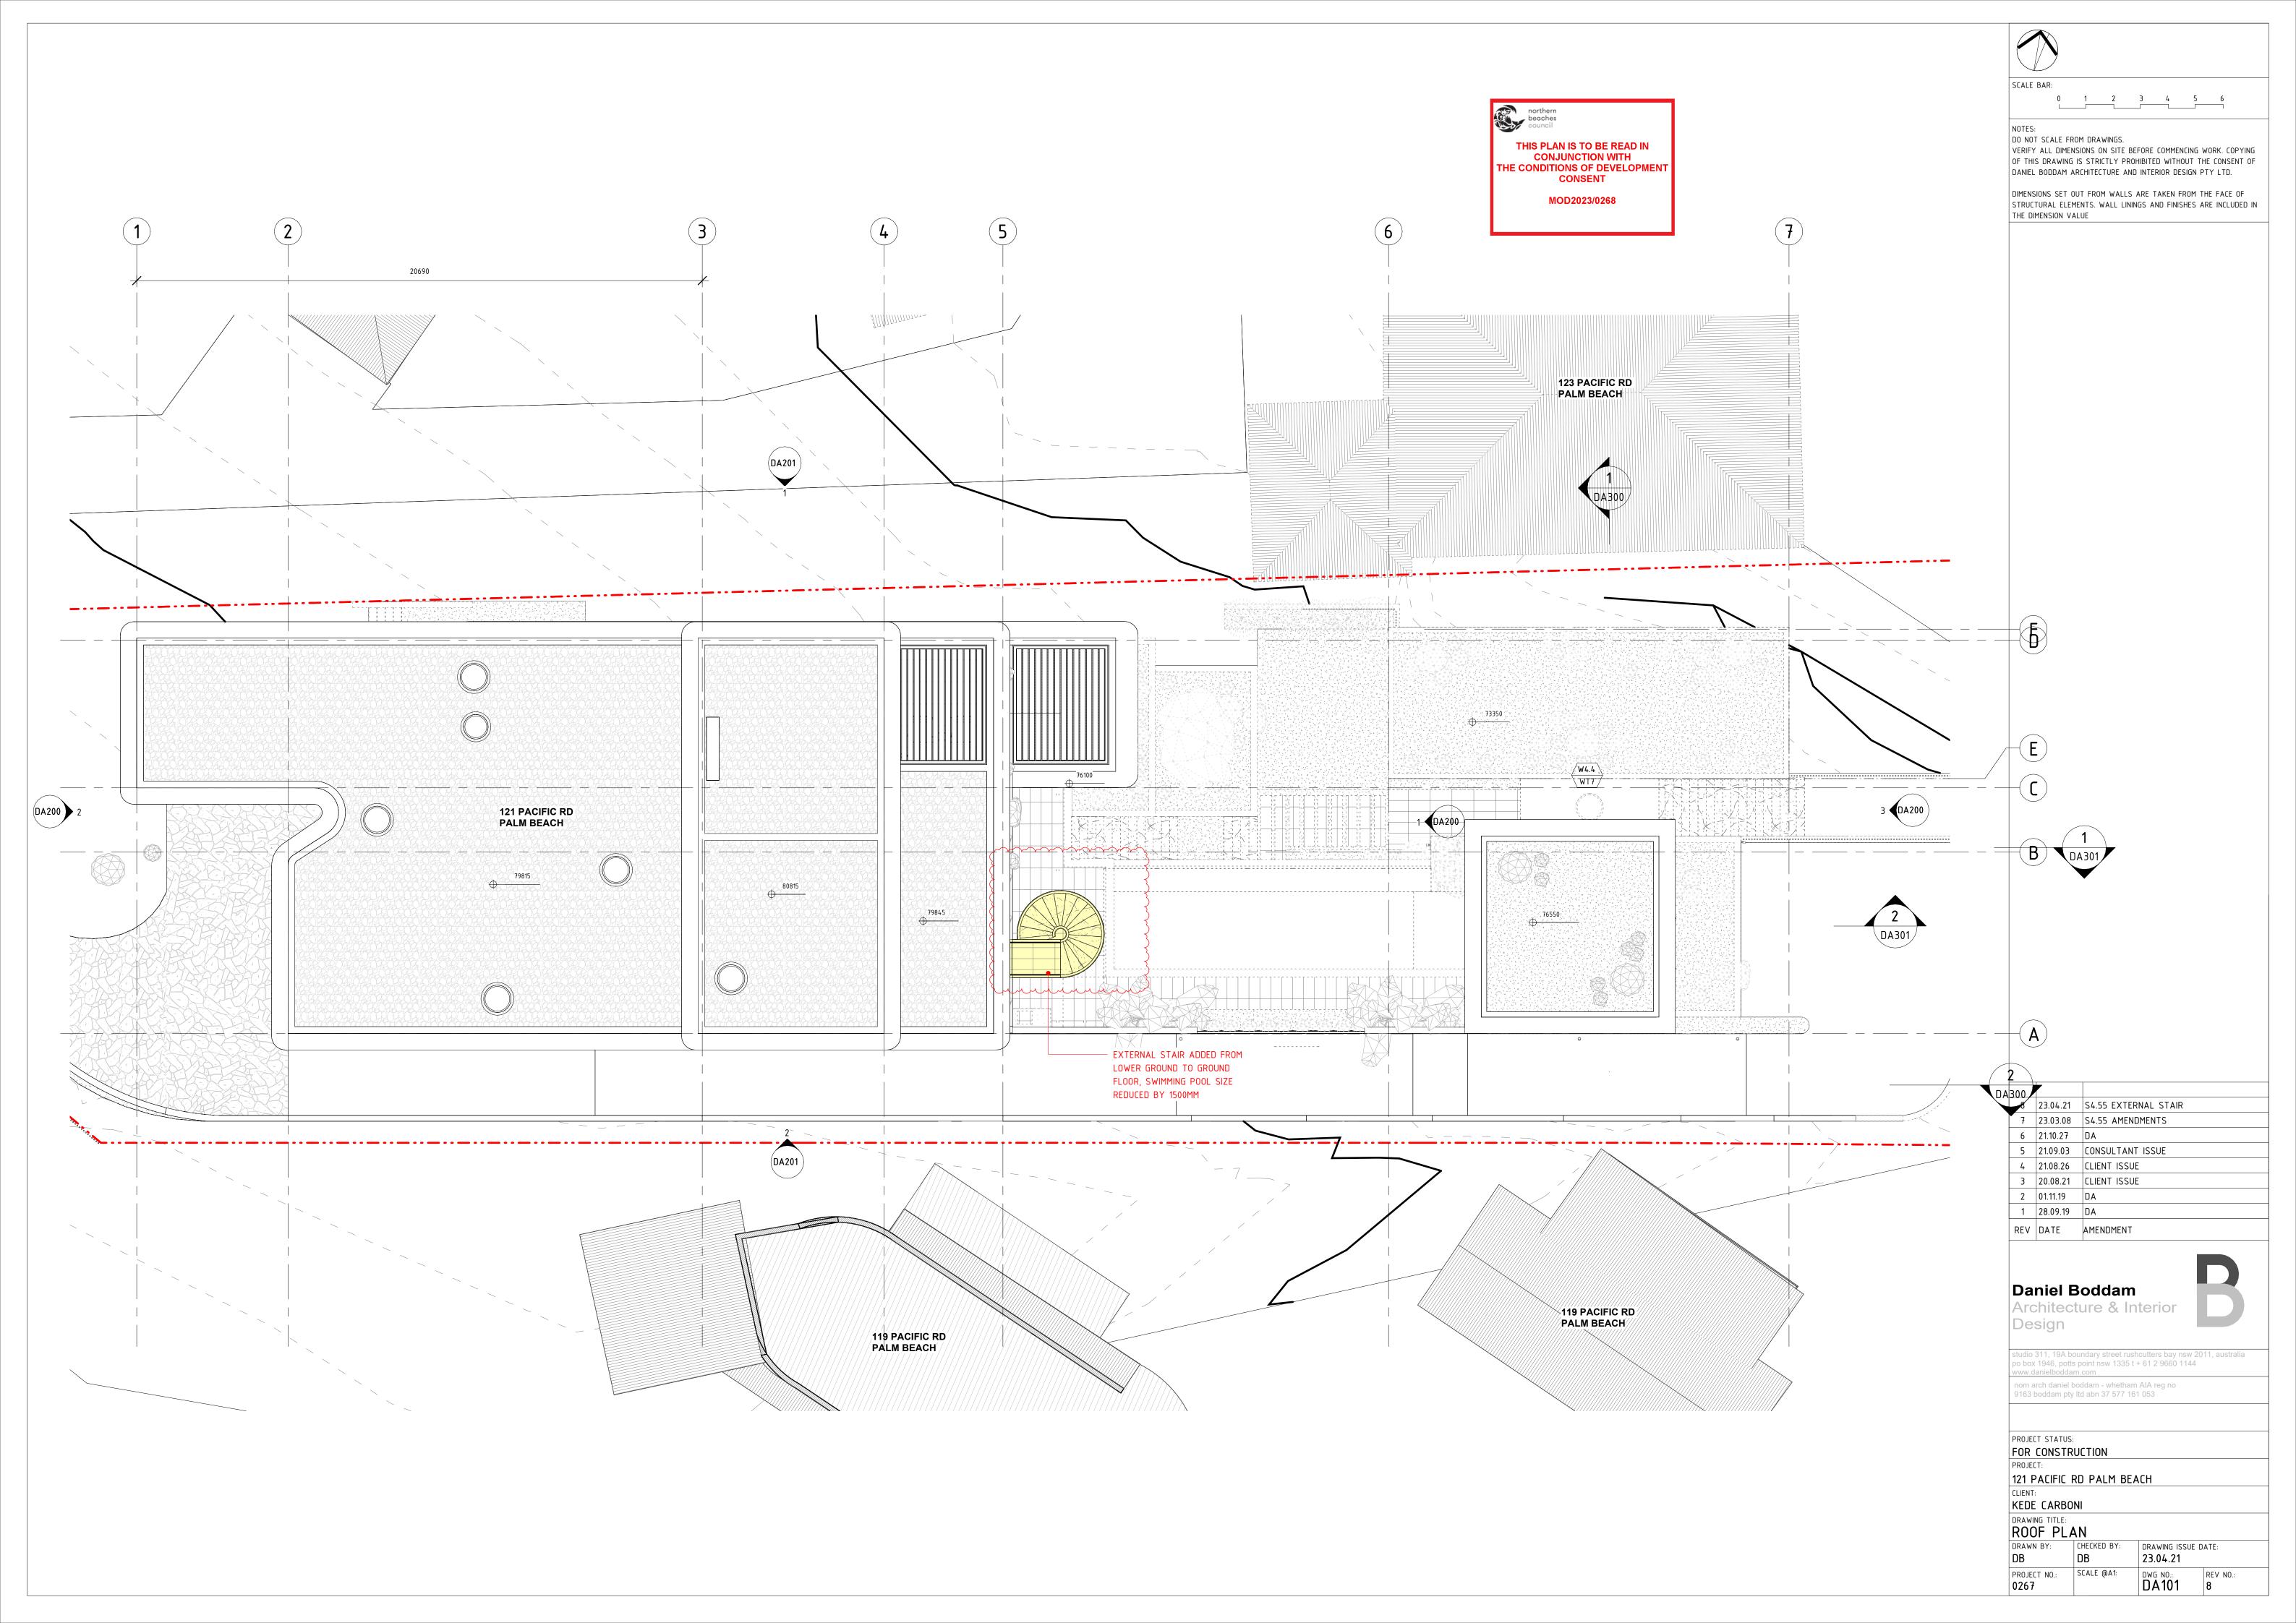

|                                                                                              | AS INDICATED                                                                                                                                                                                                                                                                                                                                                                            |
|----------------------------------------------------------------------------------------------|-----------------------------------------------------------------------------------------------------------------------------------------------------------------------------------------------------------------------------------------------------------------------------------------------------------------------------------------------------------------------------------------|
| 119 PACIFIC RD PALM<br>————————————————————————————————————                                  | NOTES:<br>DO NOT SCALE FROM DRAWINGS.<br>VERIFY ALL DIMENSIONS ON SITE BEFORE COMMENCING WORK. COPYING<br>OF THIS DRAWING IS STRICTLY PROHIBITED WITHOUT THE CONSENT OF<br>DANIEL BODDAM ARCHITECTURE AND INTERIOR DESIGN PTY LTD.<br>DIMENSIONS SET OUT FROM WALLS ARE TAKEN FROM THE FACE OF<br>STRUCTURAL ELEMENTS. WALL LININGS AND FINISHES ARE INCLUDED IN<br>THE DIMENSION VALUE |
| EXTG BLDG TO BE<br>DEMOLISHED<br>OUTLINE OF PREVIOUS<br>APPROVED DA<br>04 - ROOF<br>RL:80845 |                                                                                                                                                                                                                                                                                                                                                                                         |
| SROUND FLOOR<br>RL:76500                                                                     |                                                                                                                                                                                                                                                                                                                                                                                         |
|                                                                                              |                                                                                                                                                                                                                                                                                                                                                                                         |

SCALE BAR:

8 23.04.21 S4.55 EXTERNAL STAIR 7 23.03.08 S4.55 AMENDMENTS 6 21.10.27 DA 5 21.09.03 CONSULTANT ISSUE 4 21.08.26 CLIENT ISSUE 3 20.08.21 CLIENT ISSUE 2 01.11.19 DA 1 28.09.19 DA REV DATE AMENDMENT

## **Daniel Boddam**

Architecture & Interior Design

studio 311, 19A boundary street rushcutters bay nsw 2011, australia po box 1946, potts point nsw 1335 t + 61 2 9660 1144 www.danielboddam.com nom arch daniel boddam - whetham AIA reg no 9163 boddam pty Itd abn 37 577 161 053

| PROJECT STATUS:              |             |                     |                      |  |
|------------------------------|-------------|---------------------|----------------------|--|
| FOR CONSTRUCTION             |             |                     |                      |  |
| PROJECT:                     |             |                     |                      |  |
| 121 PACIFIC RD PALM BEACH    |             |                     |                      |  |
| CLIENT:                      |             |                     |                      |  |
| KEDE CARBONI                 |             |                     |                      |  |
| DRAWING TITLE:<br>ELEVATIONS |             |                     |                      |  |
| DRAWN BY:                    | CHECKED BY: | DRAWING ISSUE DATE: |                      |  |
| DB                           | DB          | 23.04.21            |                      |  |
| PROJECT NO.:<br>0267         | SCALE @A1:  | DWG NO.:<br>DA200   | REV NO.:<br><b>8</b> |  |