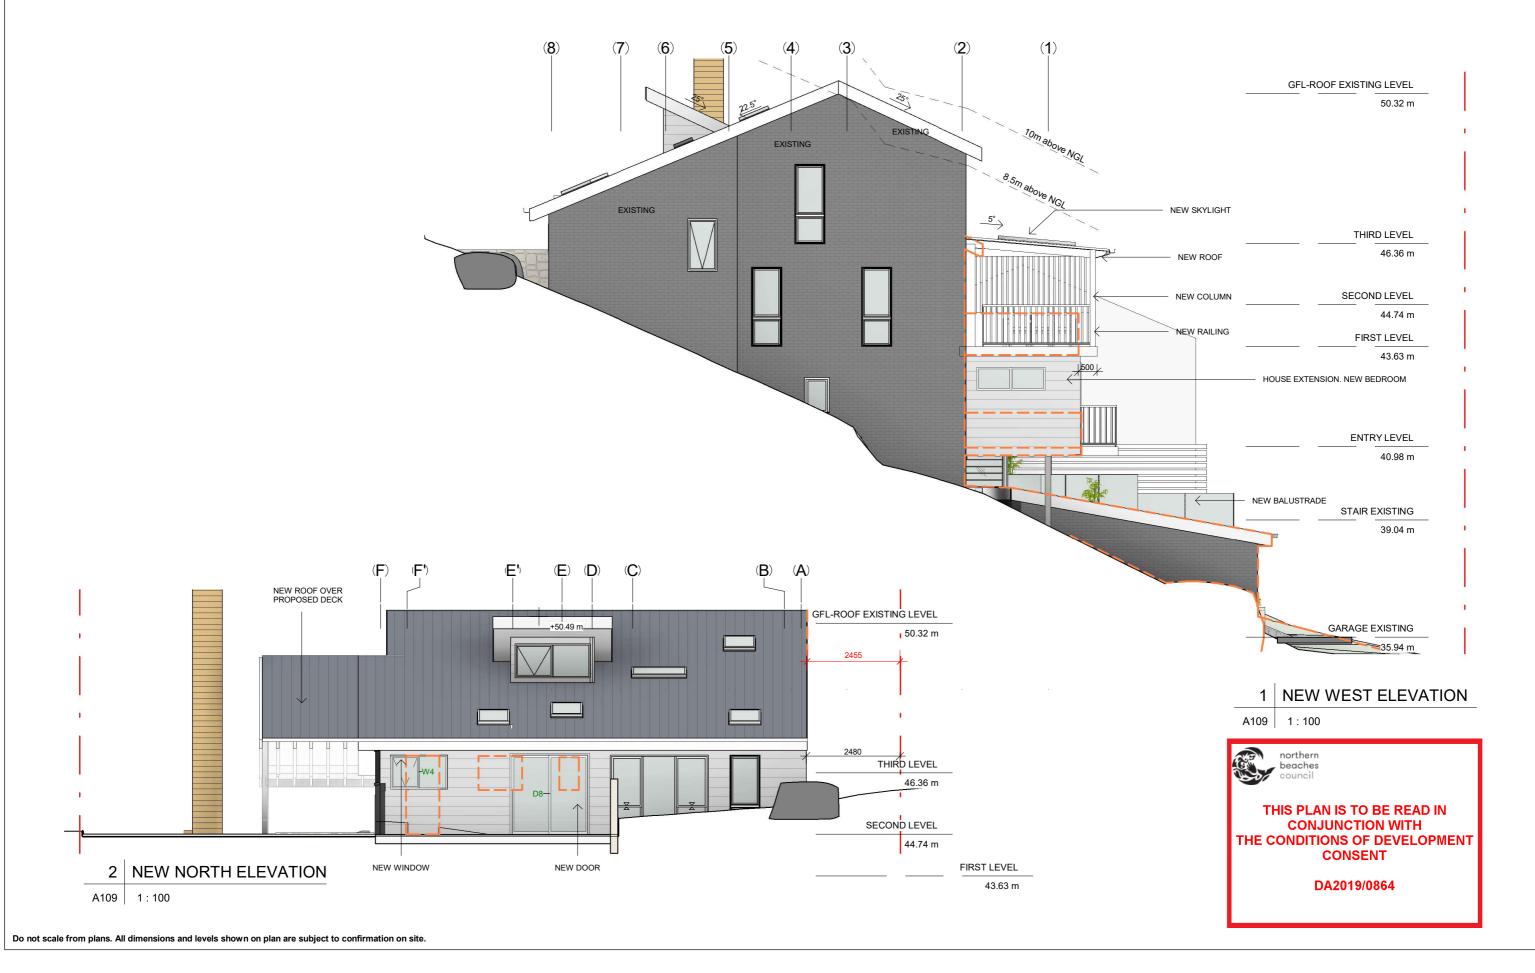

|
| AT:            | 11 CRANE LODGE<br>PALM BEACH | SHEET NO:    |
| FOR:           | JAIME & MARCUS RYAN          | SCALE A3:    |

| SHEET TITLE: | SOUTH ELEVATION |
|--------------|-----------------|
| SHEET NO:    | A107            |
| SCALE A3:    | 1:100           |



| ISSUE | DATE       | DESCRIPTION | DRWN | CHKD |
|-------|------------|-------------|------|------|
| 3     | 30.05.2019 | DA ISSUE    | KM   |      |
|       |            |             |      |      |
|       |            |             |      |      |
|       |            |             |      |      |
|       |            |             |      |      |

This drawing is copyright and remains the property of Blue Sky Building Designs P/L.





SHEET TITLE: EAST ELEVATION

SHEET NO: A108

SCALE A3: 1:100



| ISSUE | DATE       | DESCRIPTION | DRWN | CHKD |
|-------|------------|-------------|------|------|
| 3     | 30.05.2019 | DA ISSUE    | KM   |      |
|       |            |             |      |      |
|       |            |             |      |      |
|       |            |             |      |      |
|       |            |             |      |      |

This drawing is copyright and remains the property of Blue Sky Building Designs P/L.



| PROJECT TITLE: | ALTERATION & ADDITION        |
|----------------|------------------------------|
| PROJECT NO.:   | 2017.070                     |
| AT:            | 11 CRANE LODGE<br>PALM BEACH |
| FOR:           | JAIME & MARCUS RYAN          |

SHEET TITLE: WEST & NORTH ELEVATION

SHEET NO: A109

SCALE A3: 1:100