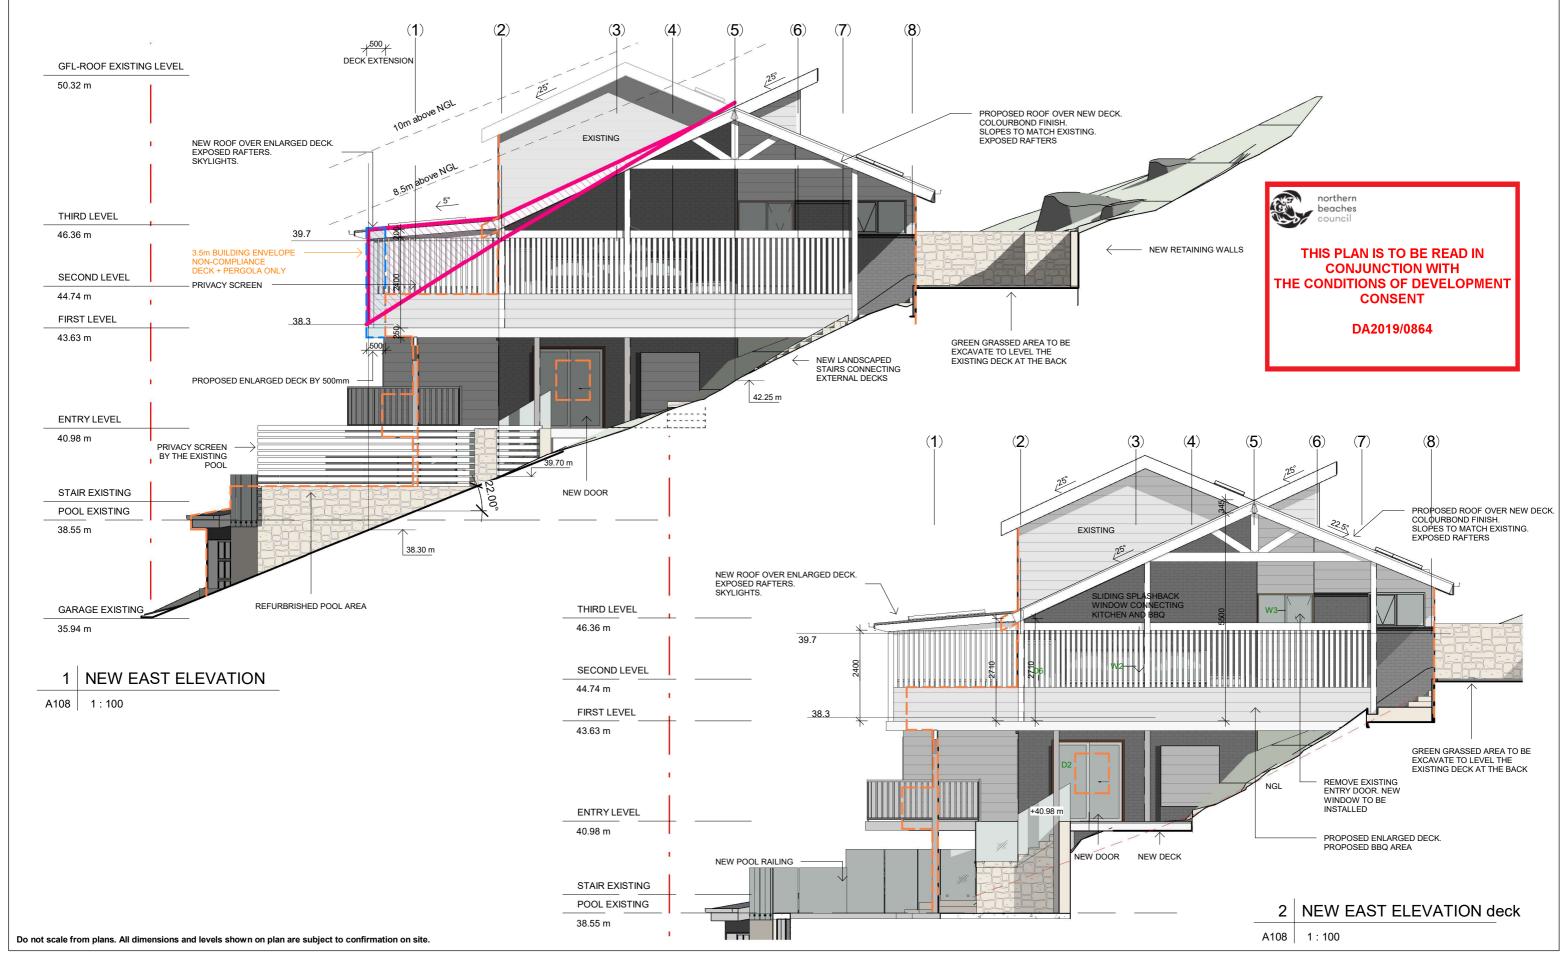

This drawing is copyright and remains the property of Blue Sky Building Designs P/L.

SHEET TITLE: EAST ELEVATION

SHEET NO: A108

SCALE A3: 1:100

| ISSUE | DATE       | DESCRIPTION | DRWN | CHKD |
|-------|------------|-------------|------|------|
| 3     | 30.05.2019 | DA ISSUE    | KM   |      |
|       |            |             |      |      |
|       |            |             |      |      |
|       |            |             |      |      |
|       |            |             |      |      |