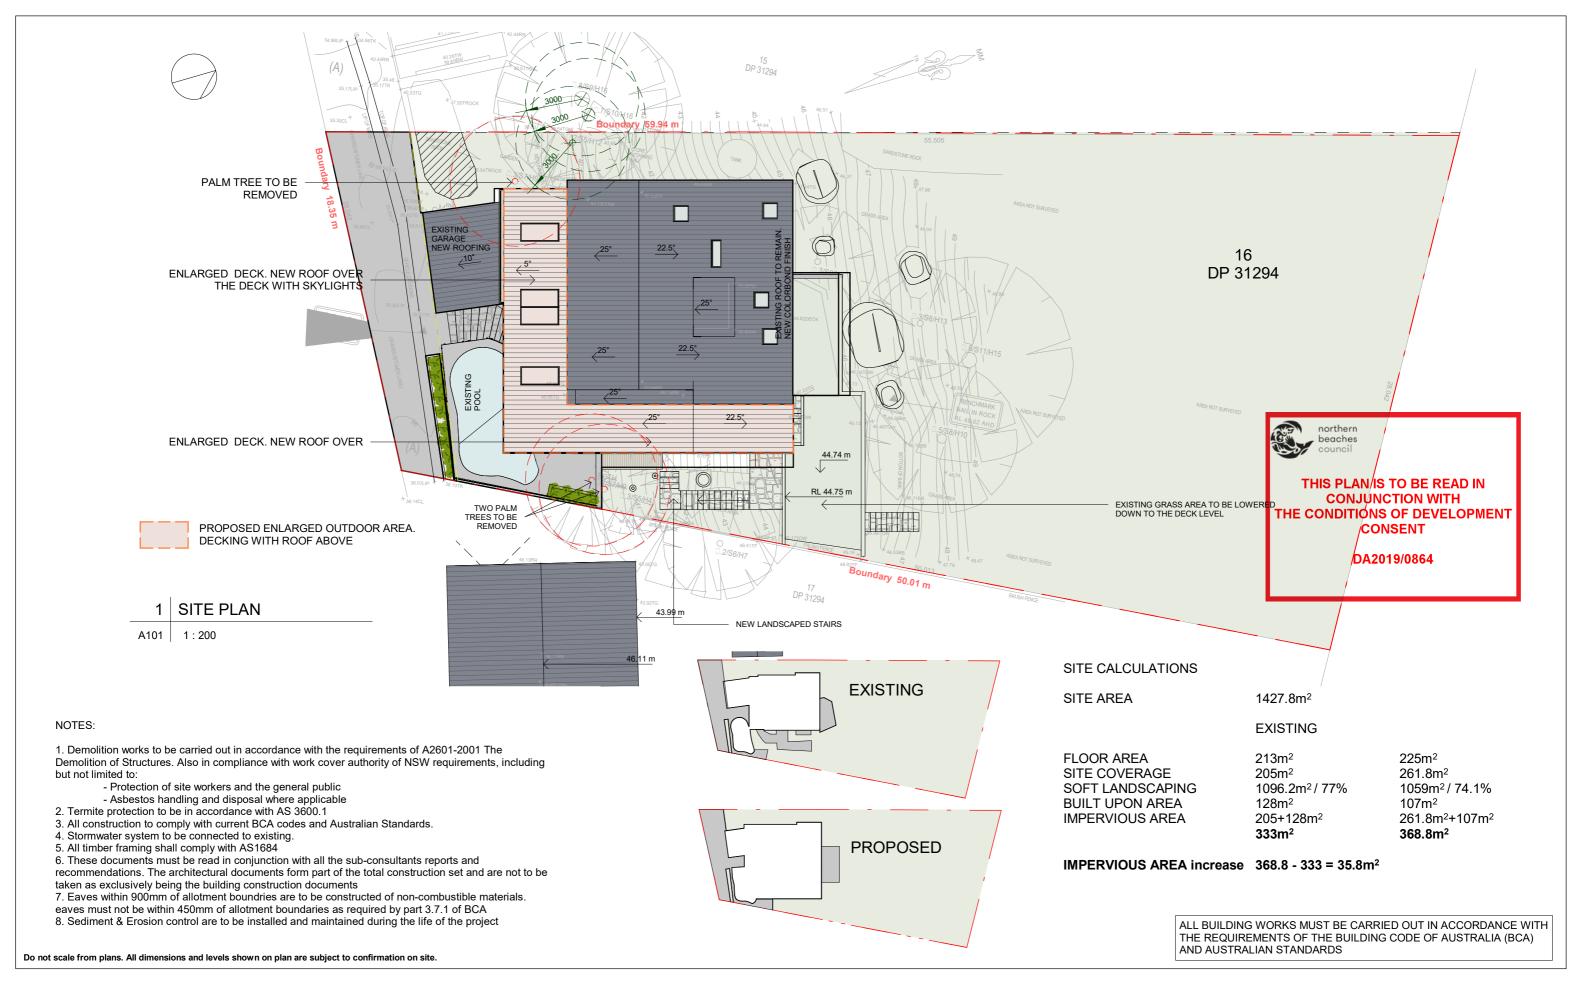

| PROJECT TITLE: | ALTERATION & ADDITION        | SHEET TITLE: |
|----------------|------------------------------|--------------|
| PROJECT NO.:   | 2017.070                     |              |
| AT:            | 11 CRANE LODGE<br>PALM BEACH | SHEET NO:    |
| FOR:           | JAIME & MARCUS RYAN          | SCALE A3:    |