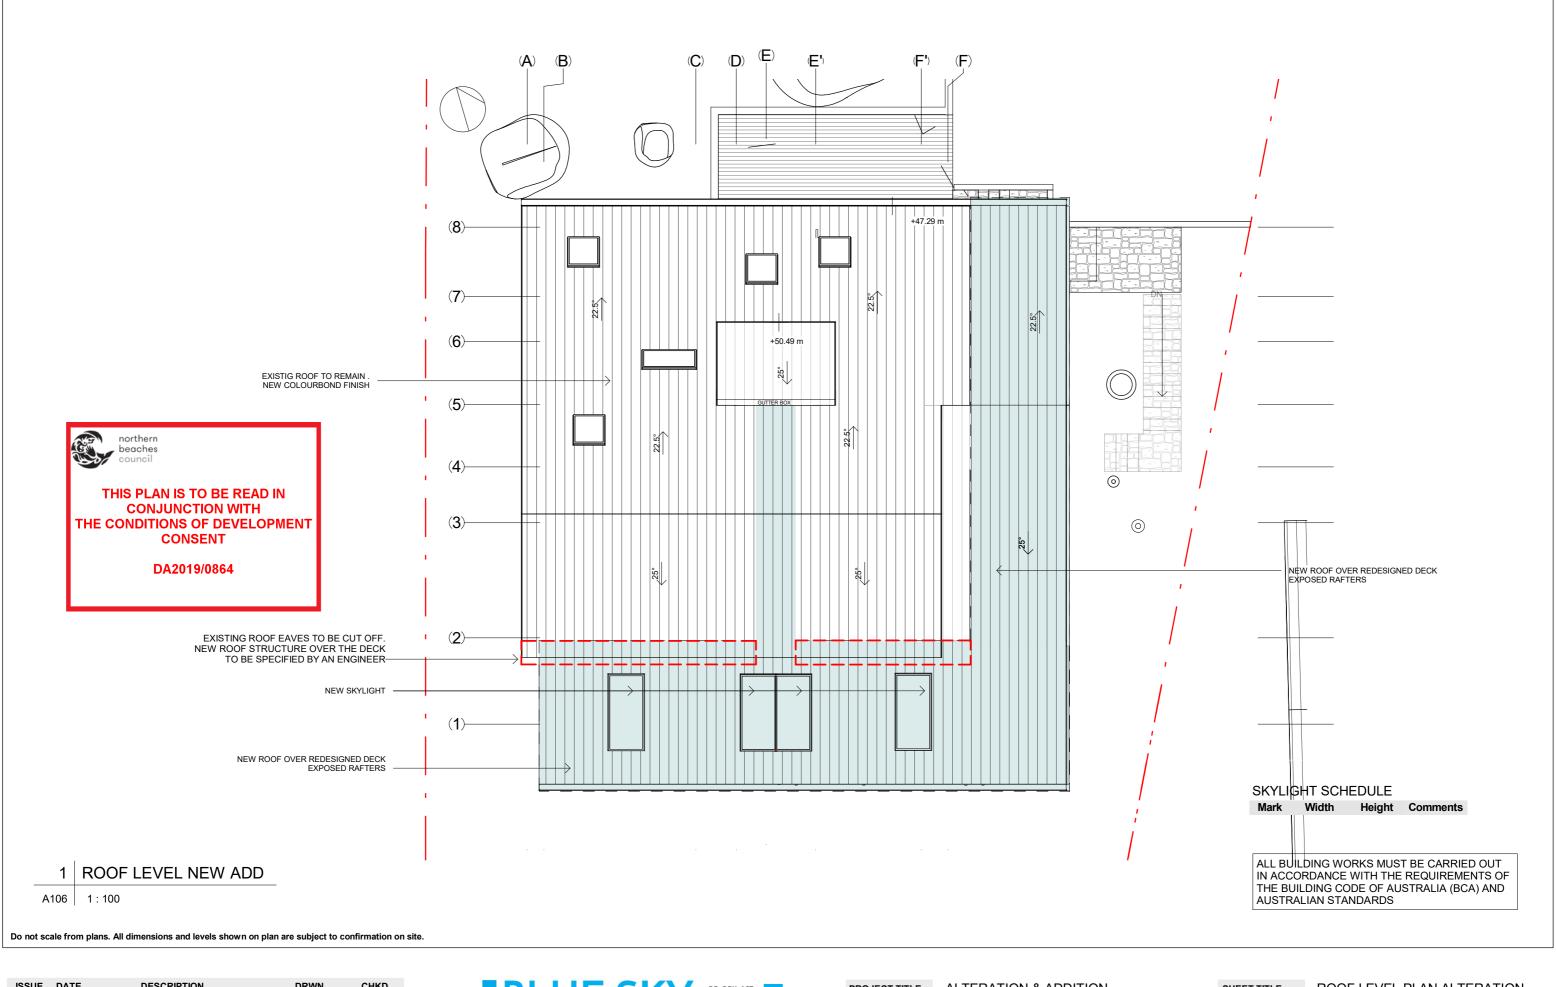

SHEET TITLE: ROOF LEVEL PLAN ALTERATION

SHEET NO: A106

1:100

SCALE A3:

| ISSUE                                                                                | DATE       | DESCRIPTION | DRWN | CHKD |
|--------------------------------------------------------------------------------------|------------|-------------|------|------|
| 3                                                                                    | 30.05.2019 | DA ISSUE    | KM   |      |
|                                                                                      |            |             |      |      |
|                                                                                      |            |             |      |      |
|                                                                                      |            |             |      |      |
|                                                                                      |            |             |      |      |
| This drawing is copyright and remains the property of Blue Sky Building Designs P/L. |            |             |      |      |