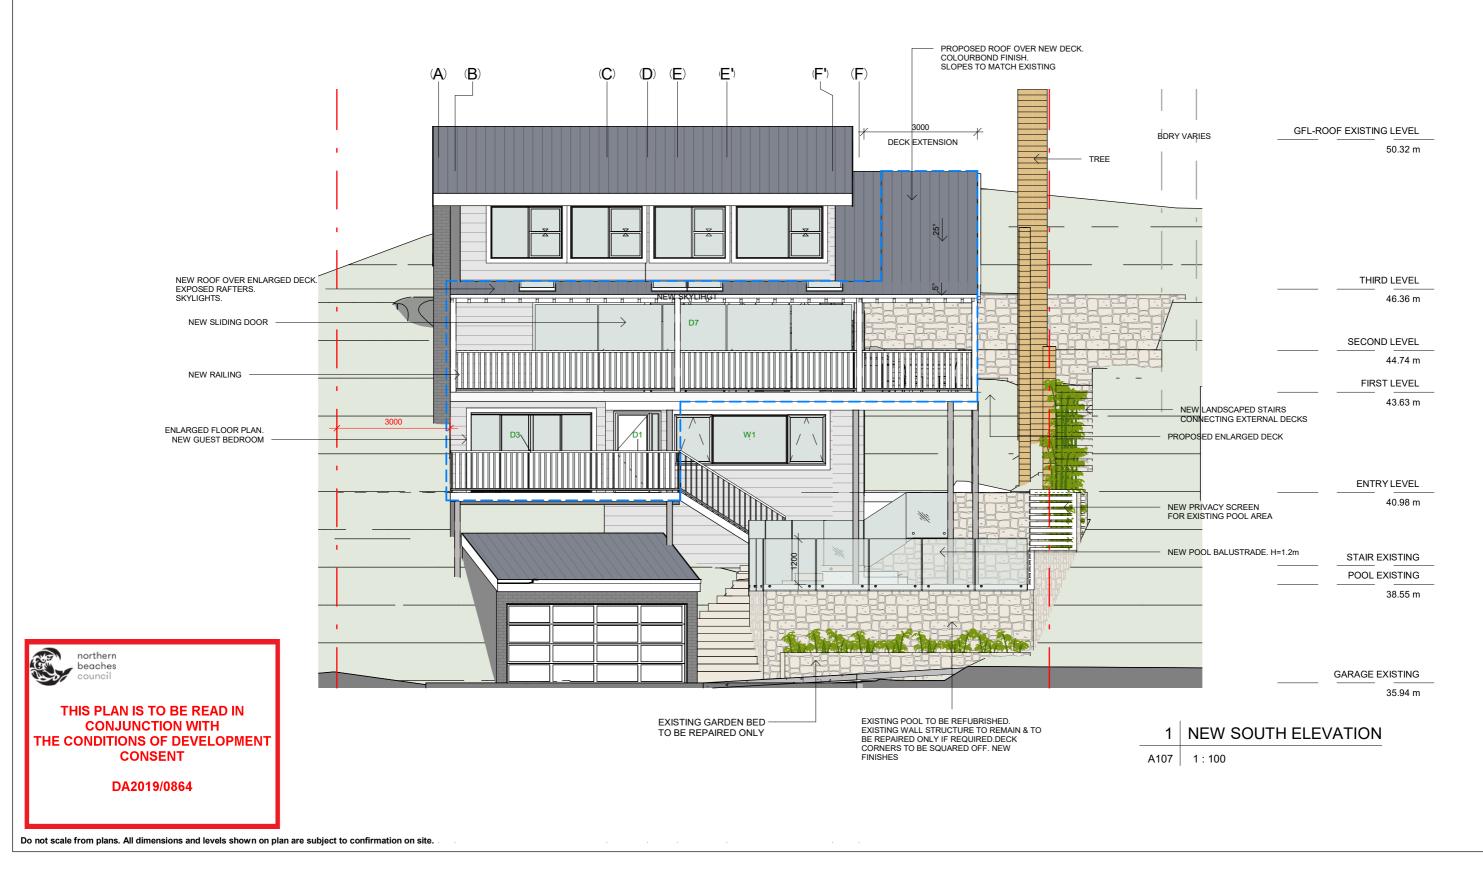

| SHEET TITLE: | SOUTH ELEVATION |
|--------------|-----------------|
| SHEET NO:    | A107            |
| SCALE A3:    | 1:100           |

| ISSUE | DATE       | DESCRIPTION | DRWN | CHKD |
|-------|------------|-------------|------|------|
| 3     | 30.05.2019 | DA ISSUE    | KM   |      |
|       |            |             |      |      |
|       |            |             |      |      |
|       |            |             |      |      |
|       |            |             |      |      |