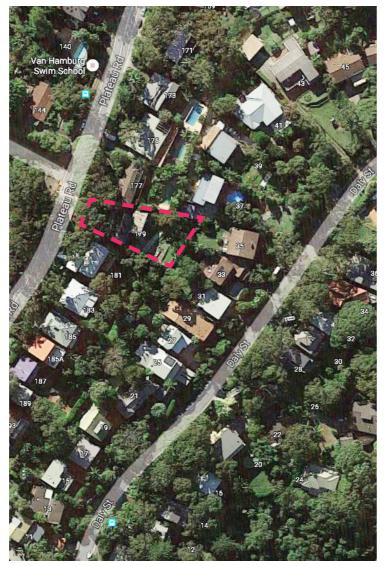

Location Plan

Location Plan

Side Areal View

| Α | ISSUED FOR DA | 16/09 |           |
|---|---------------|-------|-----------|
|   |               |       |           |
|   |               |       |           |
|   |               |       |           |
|   |               |       |           |
|   |               |       |           |
|   |               |       | $\square$ |

C.McGEACHIE PROPOSED GRANNY FLAT STRUCTURE AT 179 PLATEAU ROAD, BILGOLA PLATEAU 2107 SYDNEY