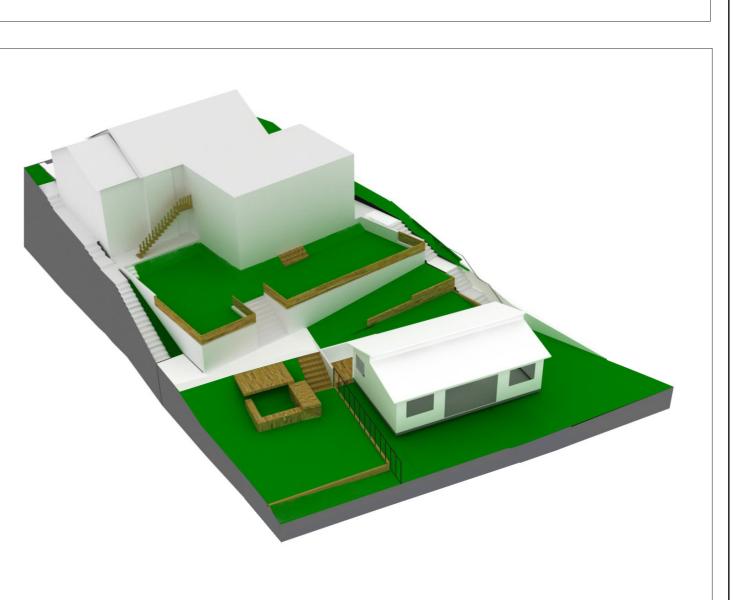

C.McGEACHIE PROPOSED GRANNY FLAT STRUCTURE AT 179 PLATEAU ROAD, BILGOLA PLATEAU 2107 SYDNEY

## COVER SHEET Date: 02/09/2016 A- 001 Drawn by: MO Image: Comparison of the second seco