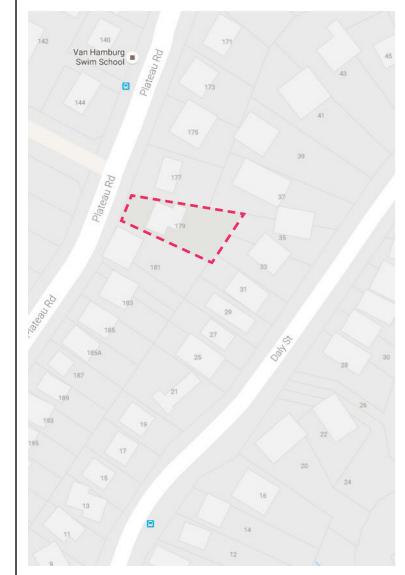

Location Plan

Location Plan

Side Areal View

| Α | ISSUED FOR DA | 16/09 |           |
|---|---------------|-------|-----------|
|   |               |       |           |
|   |               |       |           |
|   |               |       |           |
|   |               |       |           |
|   |               |       |           |
|   |               |       | $\square$ |

C.McGEACHIE PROPOSED GRANNY FLAT STRUCTURE AT 179 PLATEAU ROAD, BILGOLA PLATEAU 2107 SYDNEY