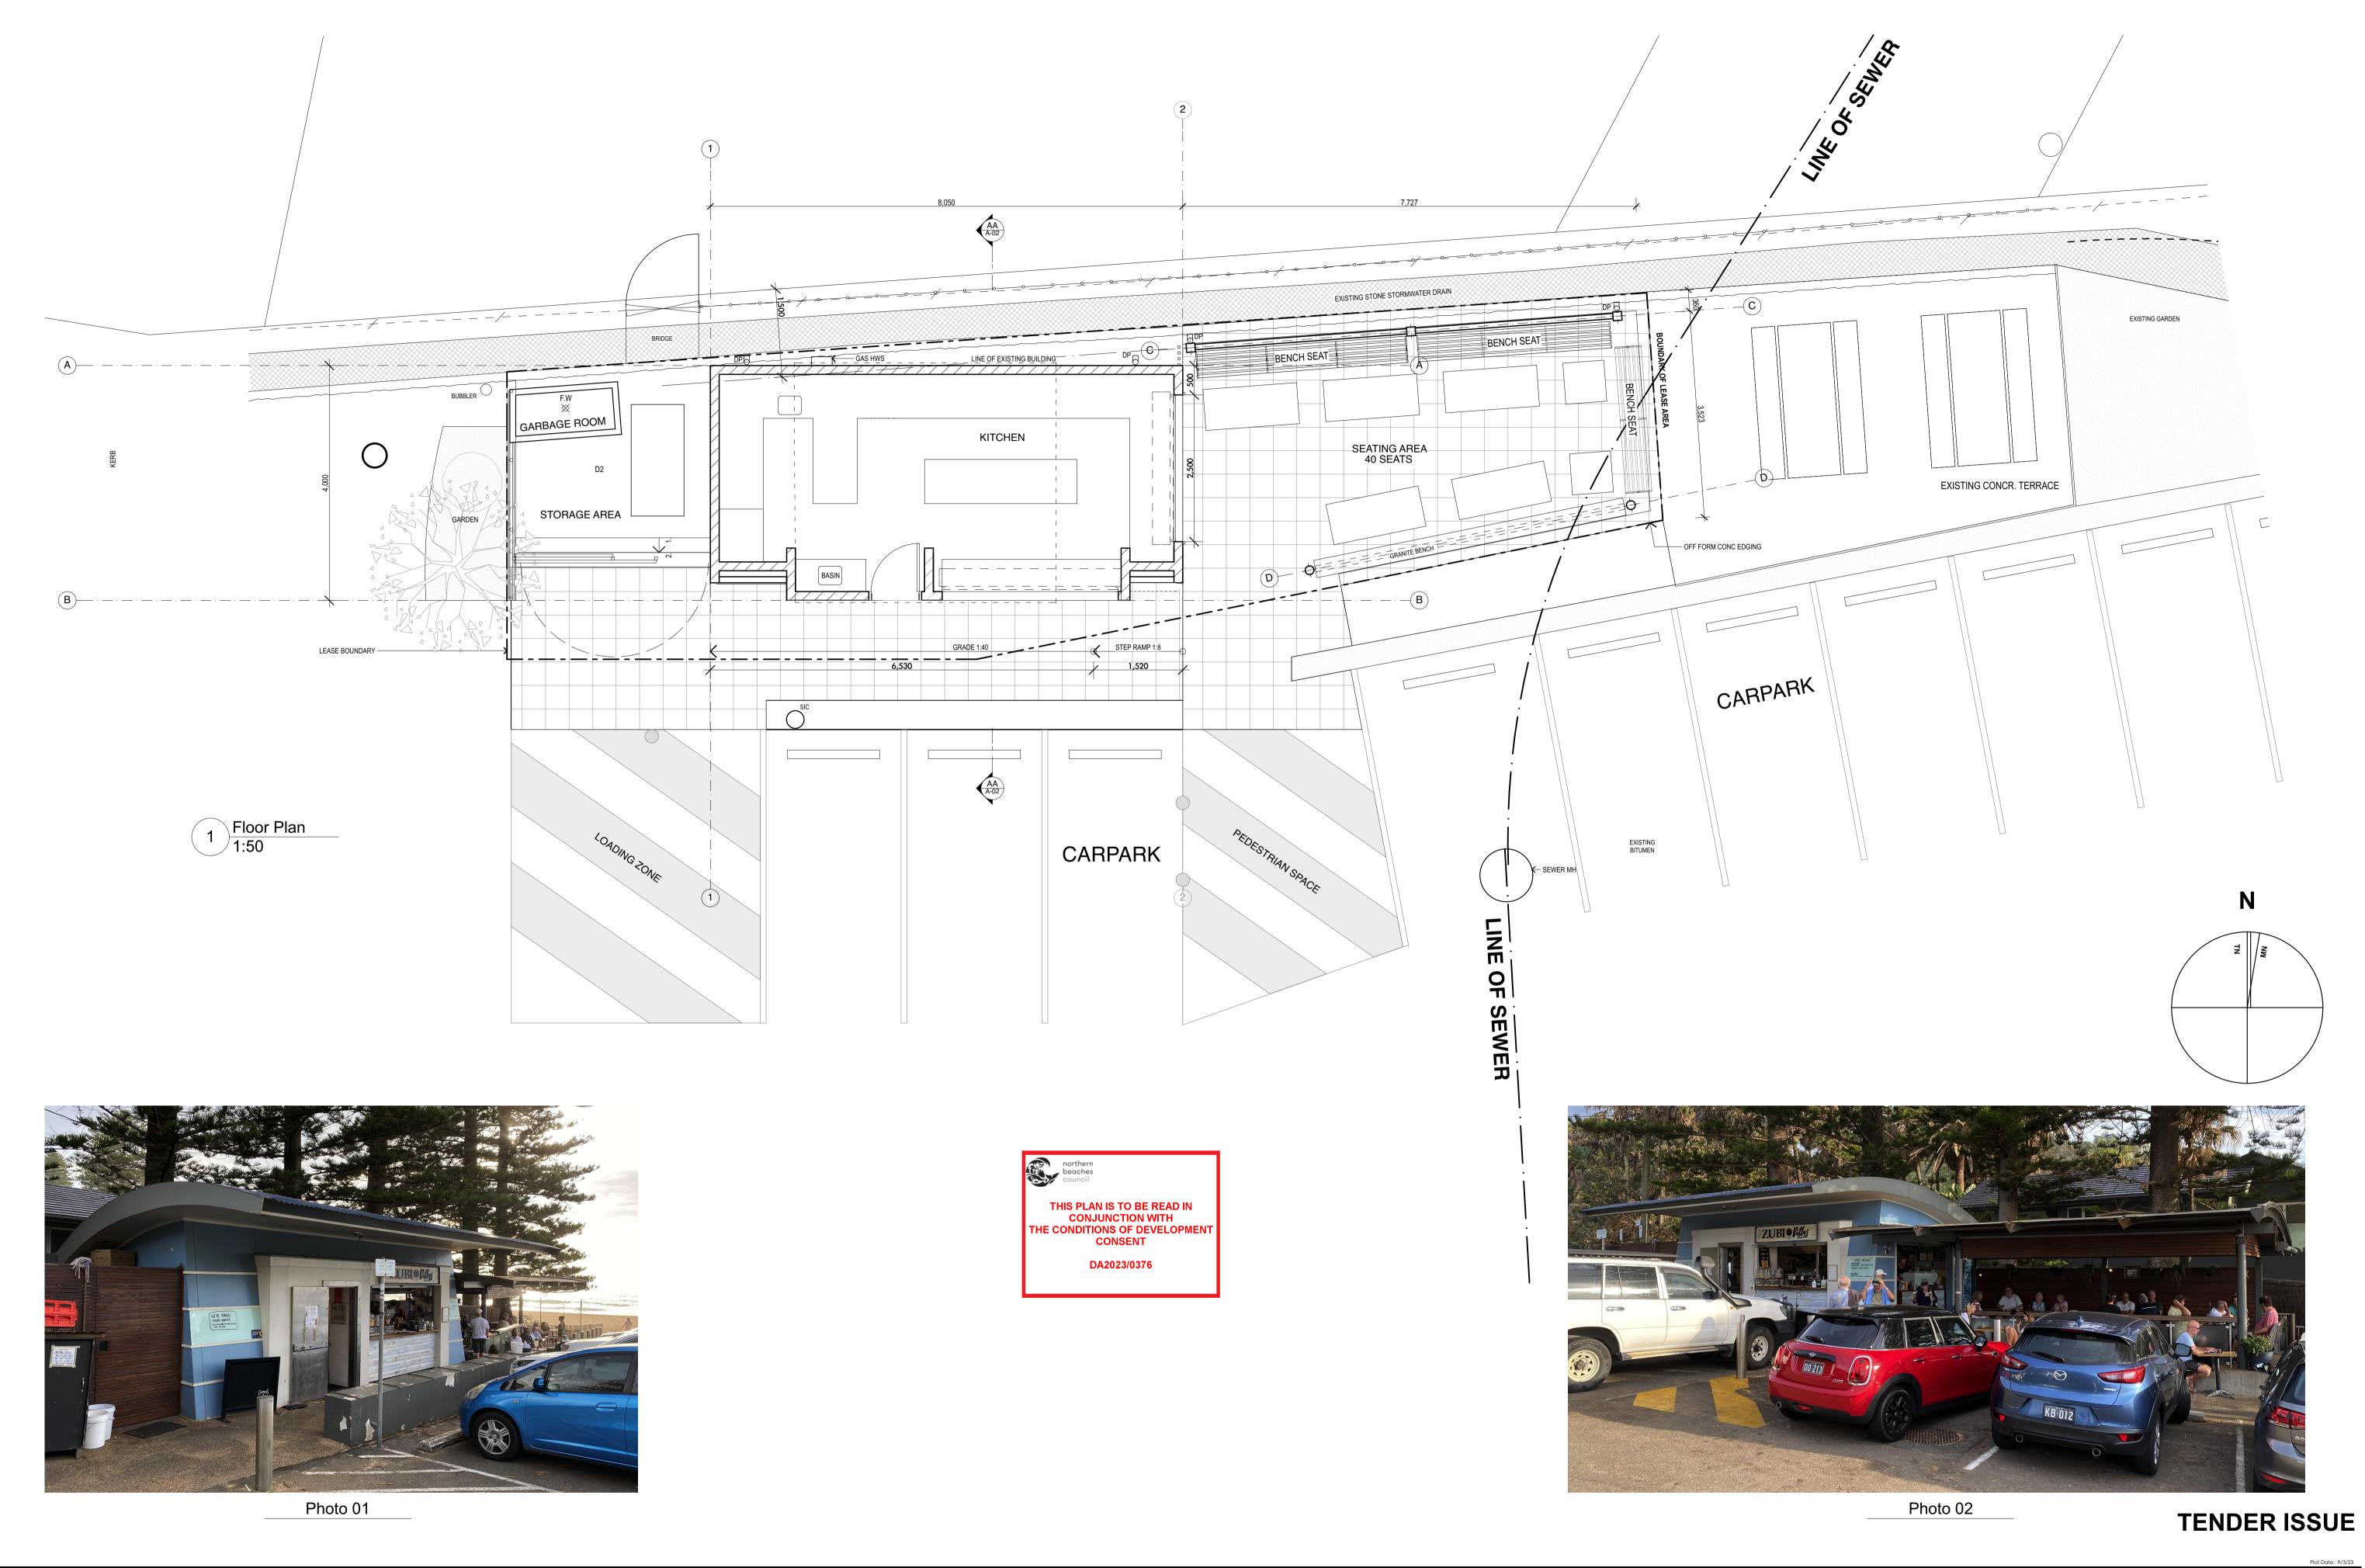

The builder shall check and verify all dimensions and verify all errors and omissions to the Architect. Do not scale the Garrings. Project Name of Supressions.

The builder shall check and verify all dimensions and verify all errors and omissions to the Architect. On not scale the Garrings. Drawn/Designed: LT - AH | Drawn/Design





## TENDER ISSUE

|              | <u></u>           | +           |                  | <del></del>    |                     | <del></del> | <del></del> | <u></u>      | The builder shall check and                              | GARTNER TROVATO ARCHITECTS                 | Project: BILLIES CAFE     | Drawn/Designed: LT - AH Date : 28 February 2023 |
|--------------|-------------------|-------------|------------------|----------------|---------------------|---