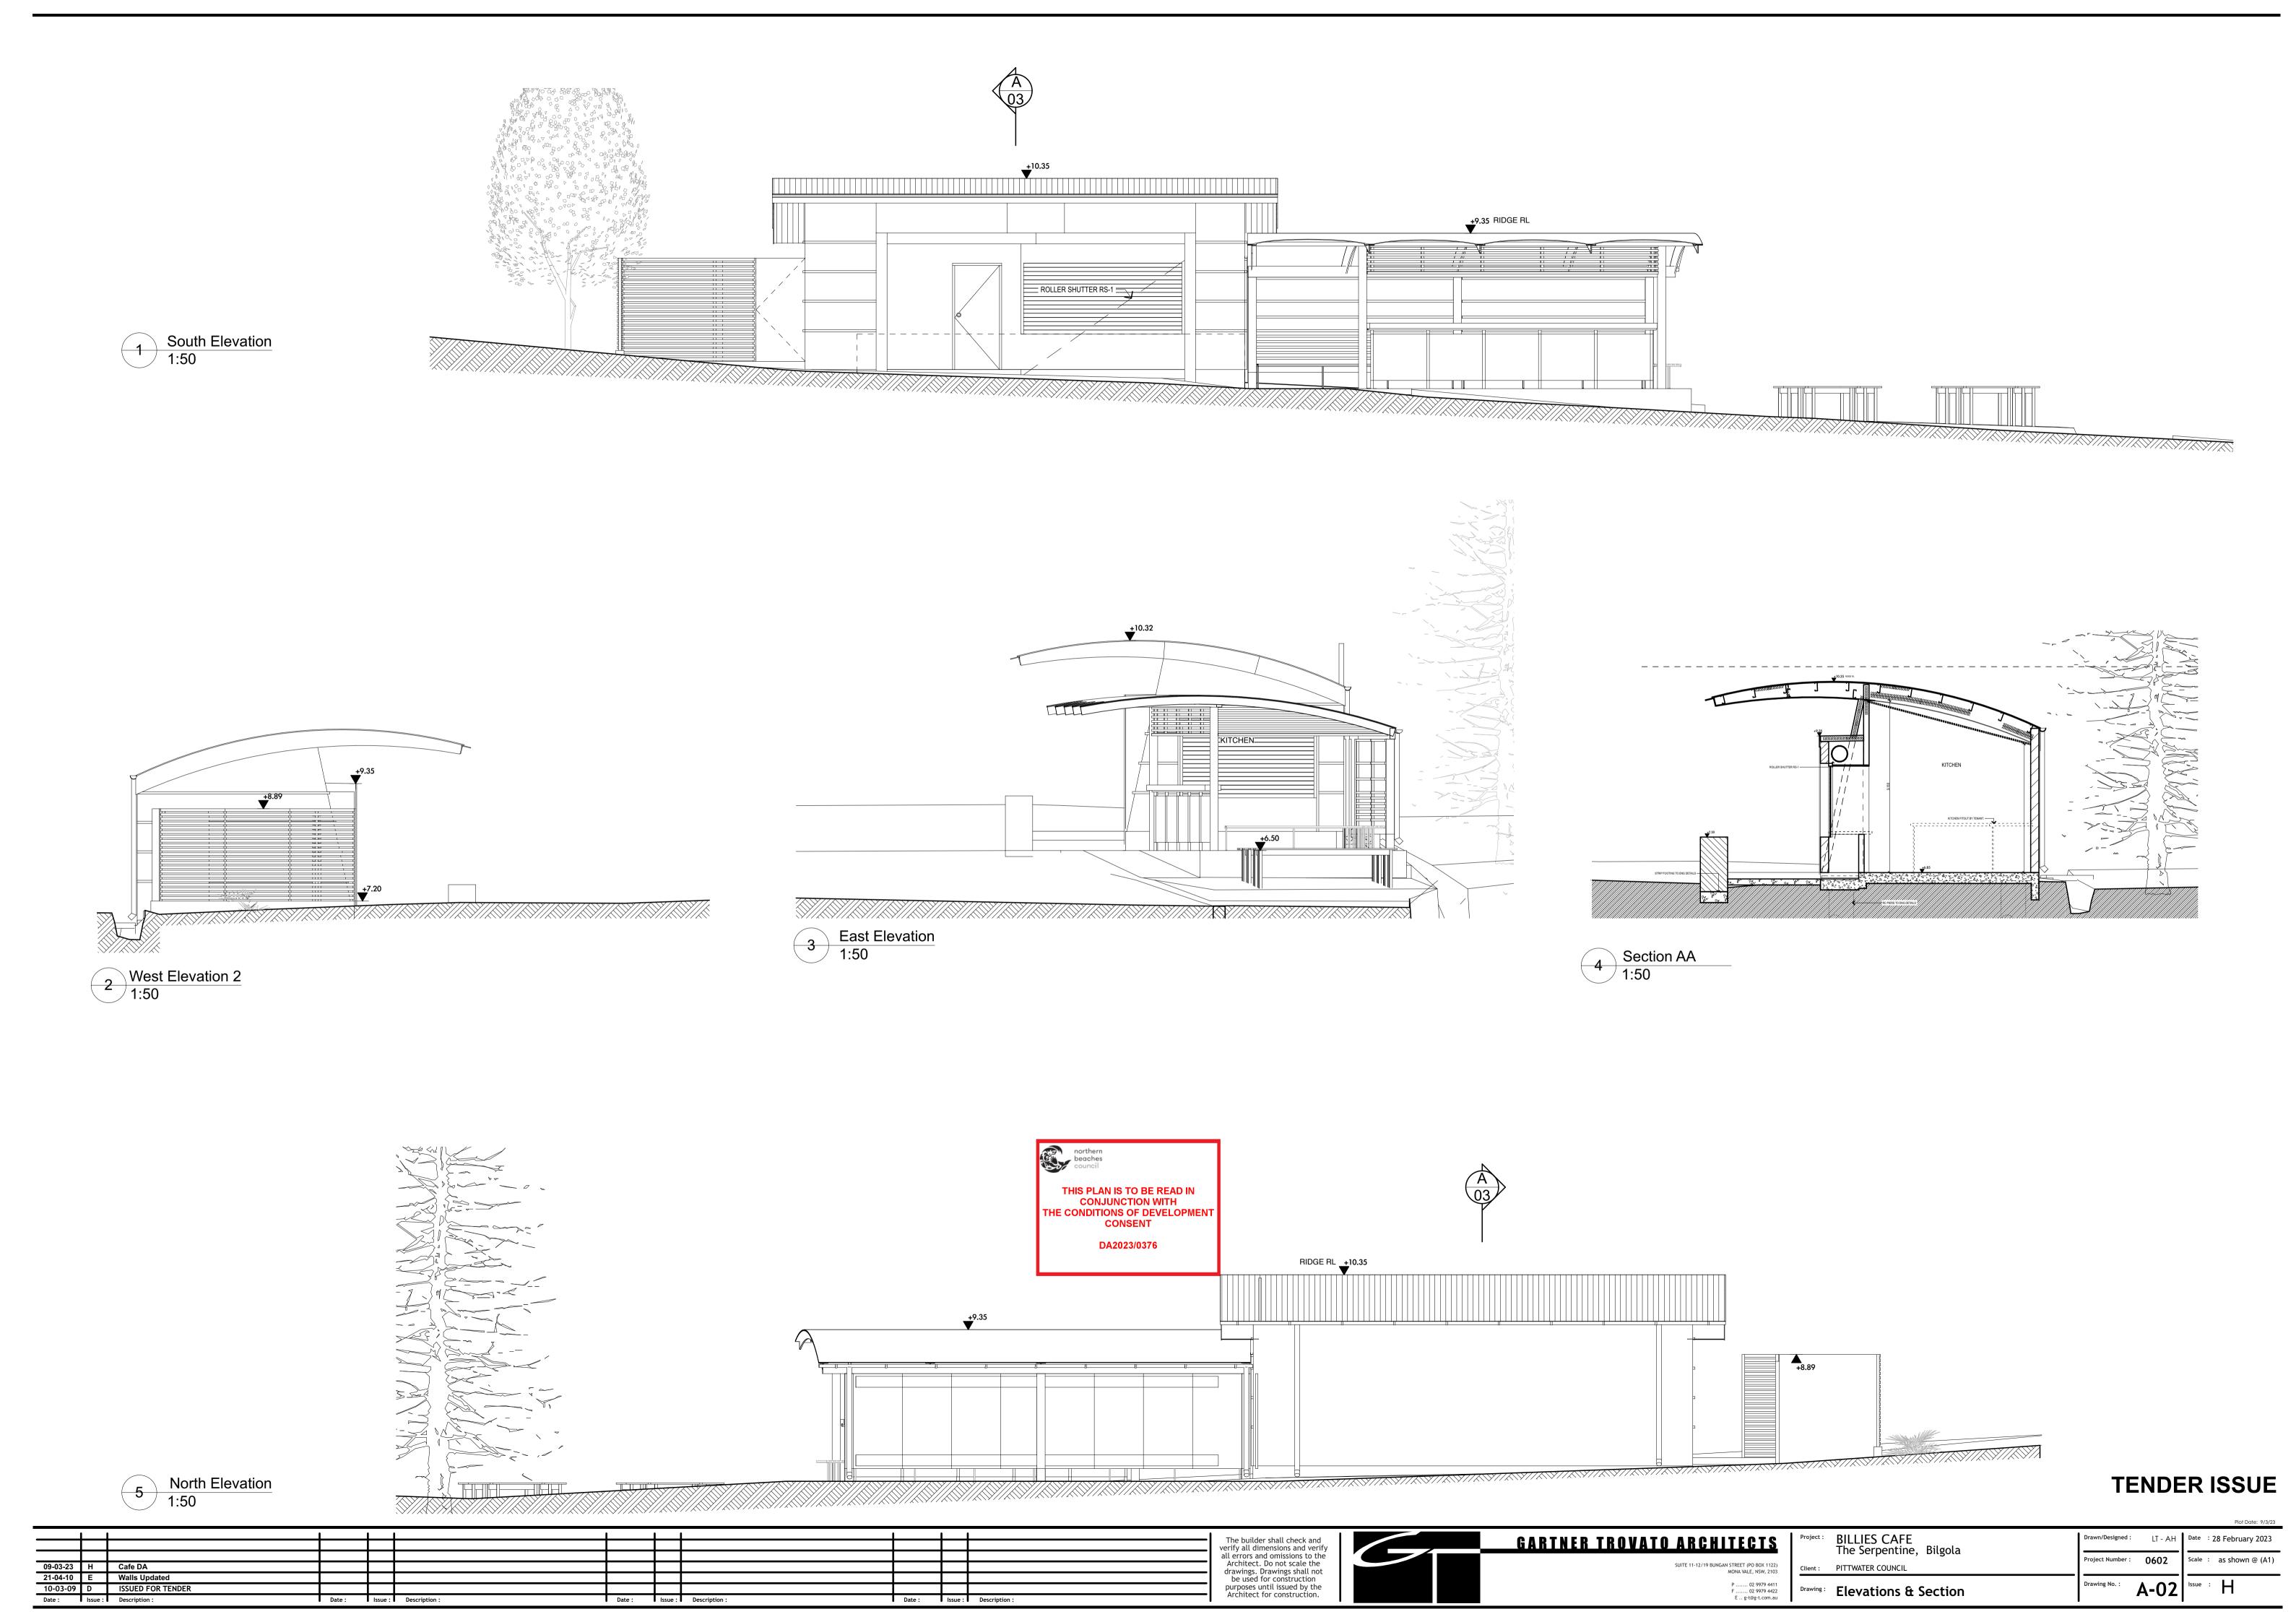

The builder shall check and verify all dimensions and verify all errors and omissions to the Architect. Do not scale the Garrings. Project Name of Supressions.

The builder shall check and verify all dimensions and verify all errors and omissions to the Architect. On not scale the Garrings. Drawn/Designed: LT - AH | Drawn/Design





## TENDER ISSUE

|              | <u></u>           | +           |                  | <del></del>    |                     | <del></del> | <del></del> | <u></u>      | The builder shall check and                              | GARTNER TROVATO ARCHITECTS                 | Project: BILLIES CAFE     | Drawn/Designed: LT - AH Date : 28 February 2023 |
|--------------|-------------------|-------------|------------------|----------------|---------------------|-------------|-------------|--------------|----------------------------------------------------------|--------------------------------------------|---------------------------|-------------------------------------------------|
| <del></del>  | <u>'</u>          | 1 '         | +                |                |                     | <i