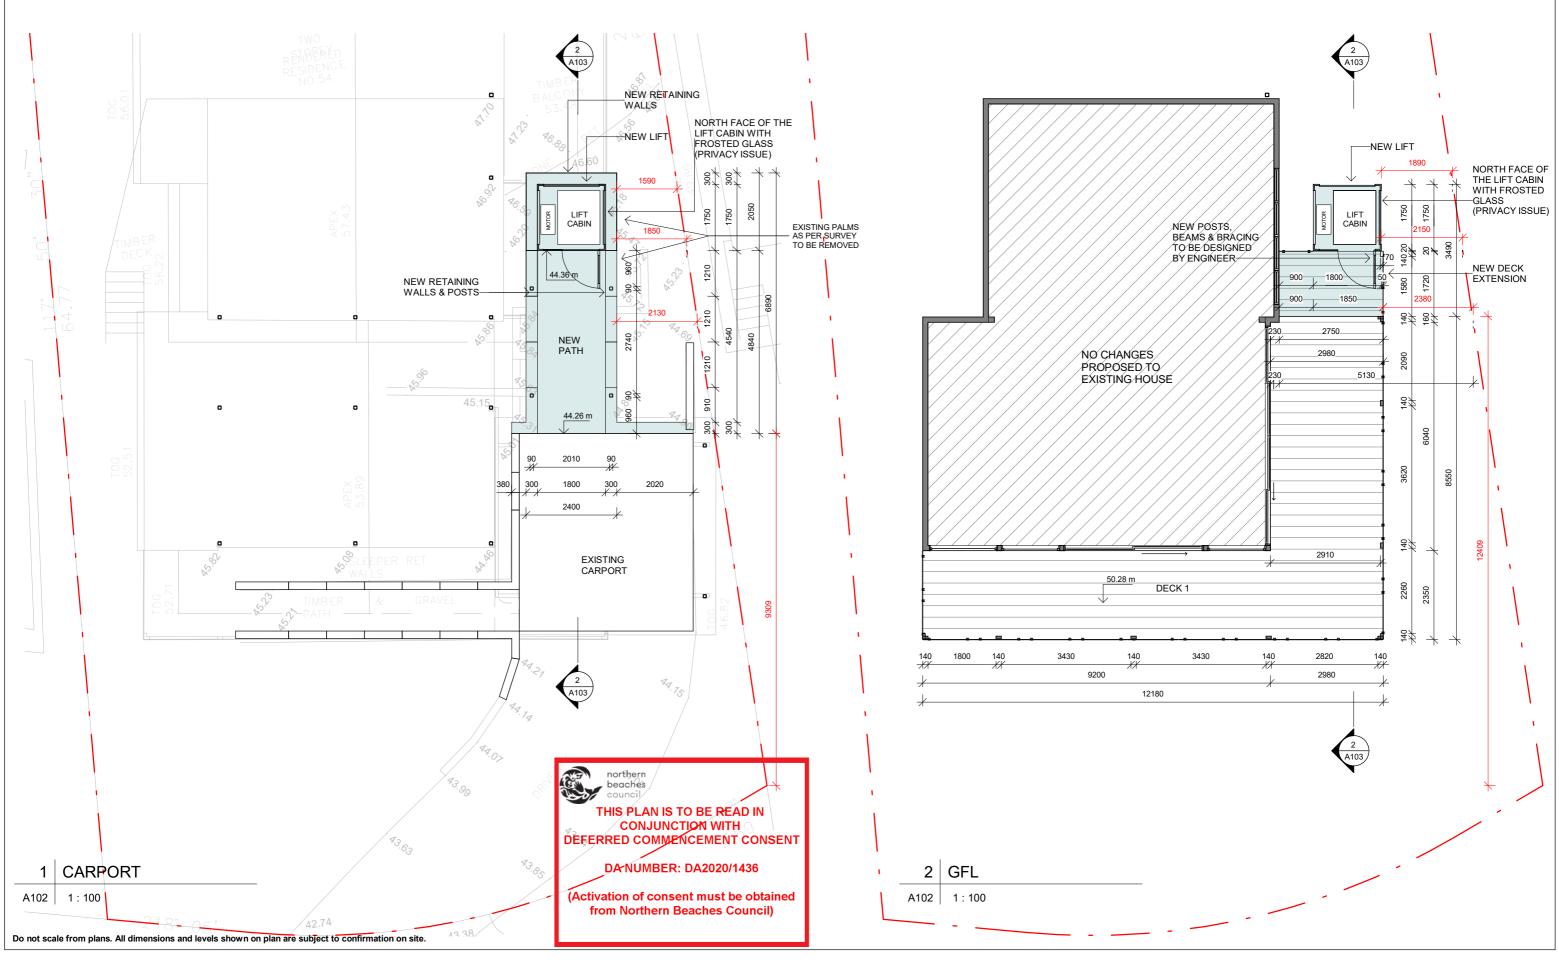

www.blueskybuildingdesigns.com.au

| PROJECT TITLE: | Lift addition              |
|----------------|----------------------------|
| PROJECT NO .:  | 2020028                    |
| AT:            | 54 Morella Rd, Whale Beach |
| FOR:           | Doug Flynn                 |

This drawing is copyright and remains the property of Blue Sky Building Designs P/L.

| ISSUE | DATE       | DESCRIPTION | DRWN | CHKD |
|-------|------------|-------------|------|------|
| -     | 26.10.2020 | DA ISSUE    | MN   | -    |
|       |            |             |      |      |

| PROJECT TITLE: | Lift addition              |
|----------------|----------------------------|
| PROJECT NO .:  | 2020028                    |
| AT:            | 54 Morella Rd, Whale Beach |
| FOR:           | Doug Flynn                 |