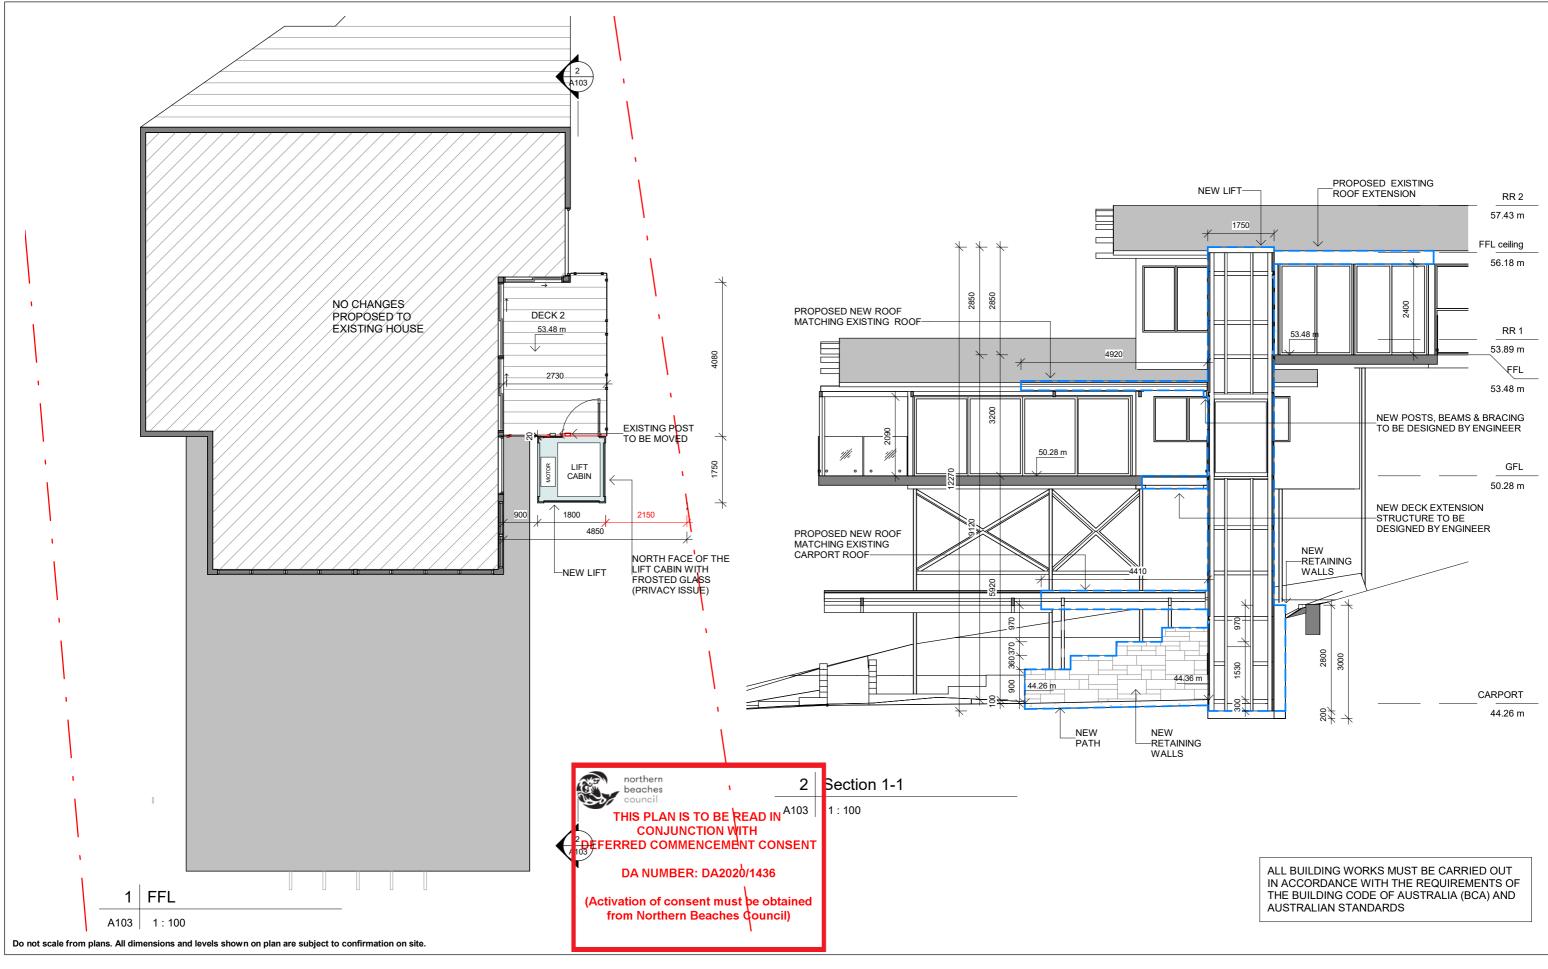

## FFL PLAN & SECTION SHEET TITLE:

SHEET NO: A103 SCALE A3:

1:100

This drawing is copyright and remains the property of Blue Sky Building Designs P/L.