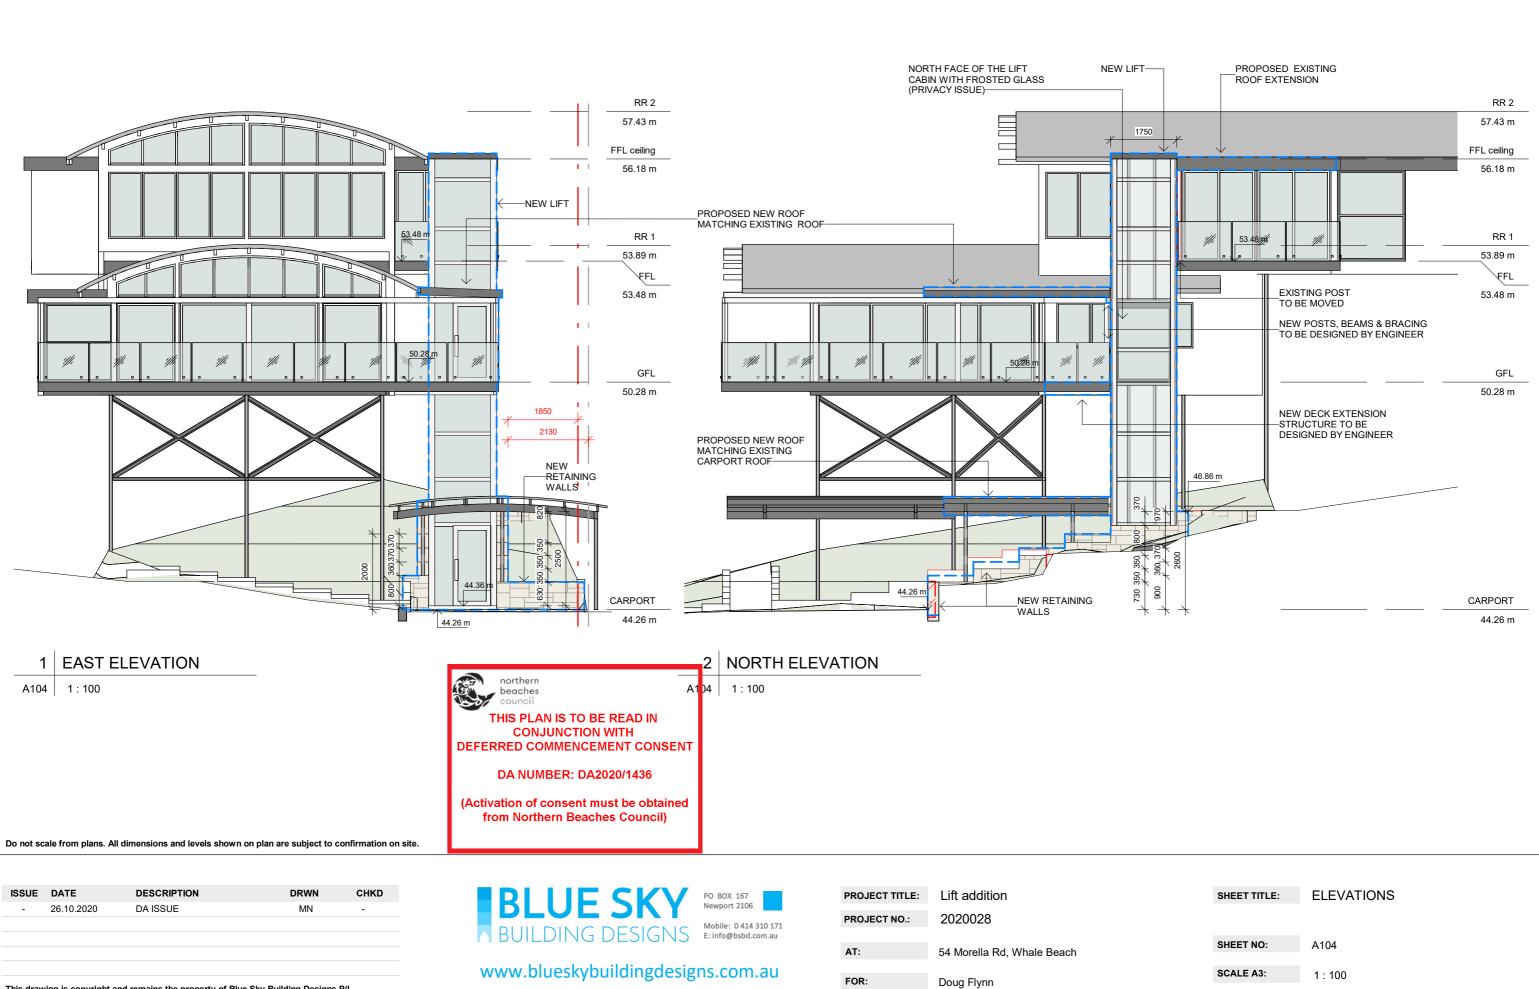

This drawing is copyright and remains the property of Blue Sky Building Designs P/L.

| ISSUE | DATE       | DESCRIPTION | DRWN | CHKD |
|-------|------------|-------------|------|------|
| -     | 26.10.2020 | DA ISSUE    | MN   | -    |
|       |            |             |      |      |

| PROJECT TITLE: | Lift addition              |
|----------------|----------------------------|
| PROJECT NO .:  | 2020028                    |
| AT:            | 54 Morella Rd, Whale Beach |
| FOR:           | Doug Flynn                 |

This drawing is copyright and remains the property of Blue Sky Building Designs P/L.

www.blueskybuildingdesigns.com.au