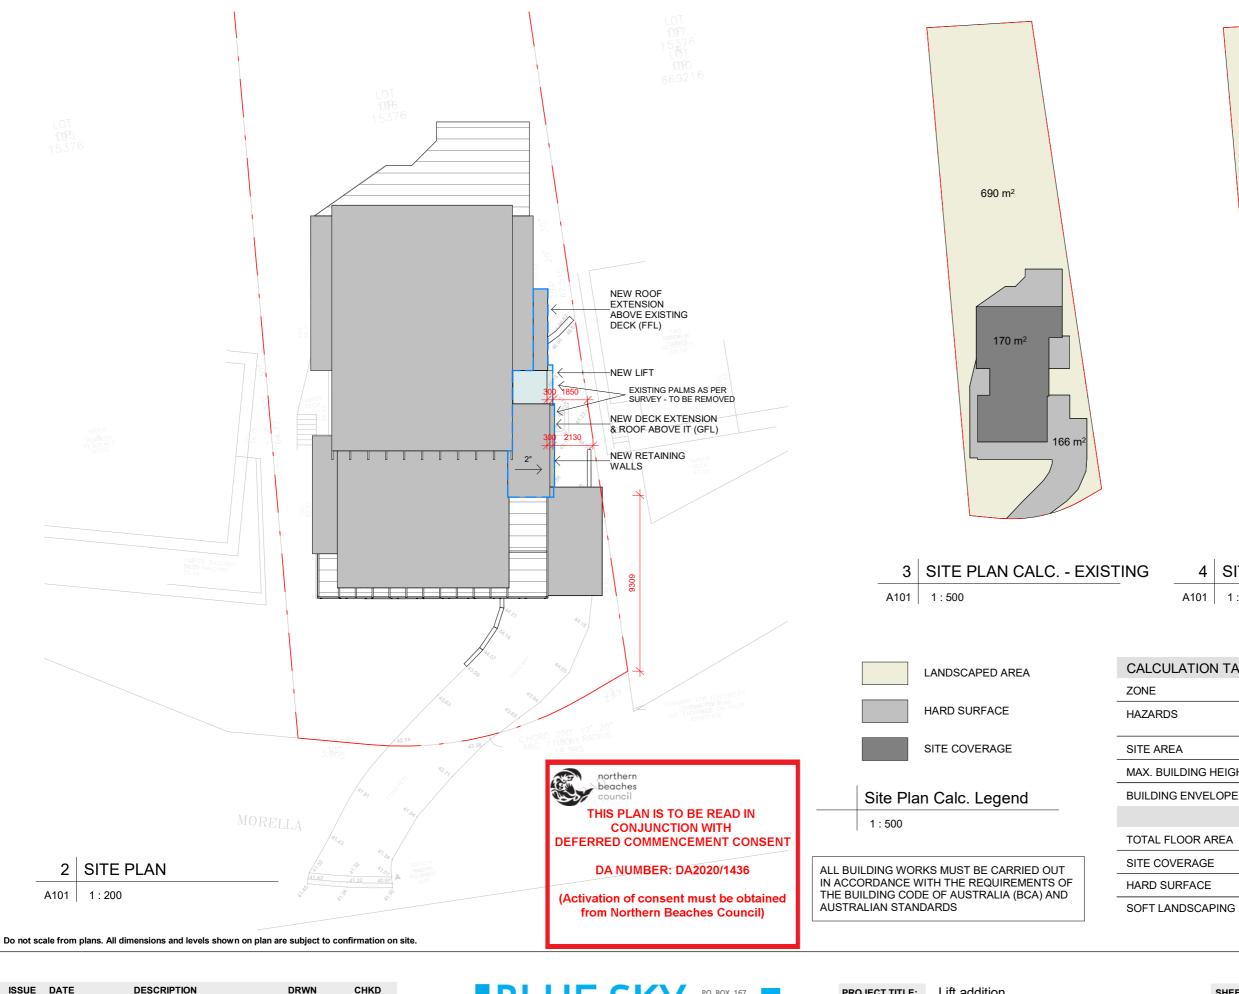

This drawing is copyright and remains the property of Blue Sky Building Designs P/L.

|             | 679 m²                                                             |                                |                            |  |
|-------------|--------------------------------------------------------------------|--------------------------------|----------------------------|--|
|             |                                                                    | 177 m <sup>2</sup>             |                            |  |
|             | E PLAN CAL                                                         | <i>.</i> - PROPO               | SED                        |  |
| A101   1:50 |                                                                    |                                |                            |  |
| ATION TABL  |                                                                    |                                |                            |  |
|             | E4 - ENVIRONMENTAL LIVING                                          |                                |                            |  |
|             | GEOTECHNICAL HAZARD (H1),<br>BUSHFIRE PRONE LAND (VEG. CATEGORY 2) |                                |                            |  |
|             | 1026 m <sup>2</sup>                                                |                                |                            |  |
| DING HEIGHT | Hmax = 8.5 m                                                       |                                |                            |  |
| ENVELOPE    | 3.5m - SIDE                                                        | 3.5m - SIDE BOUNDARY ENVELOPES |                            |  |
|             | EXISTING                                                           | DEMOLISHED                     | PROPOSED                   |  |
| OOR AREA    | 203 m <sup>2</sup>                                                 | -                              | 203 m <sup>2</sup>         |  |
| RAGE        | 170 m <sup>2</sup> / 16.6%                                         | -                              | 170 m <sup>2</sup> / 16.6% |  |
| FACE        | 166 m² / 16.2%                                                     | -                              | 177 m² / 17.3%             |  |

SHEET TITLE: SITE PLAN

SHEET NO:

A101

690 m² / 67.2%

SCALE A3:

As indicated

679 m² / 66.1%

| 1 | ISSUE | DATE       | DESCRIPTION | DRWN | CHKD |
|---|-------|------------|-------------|------|------|
|   | -     | 26.10.2020 | DA ISSUE    | MN   | -    |
|   |       |            |             |      |      |