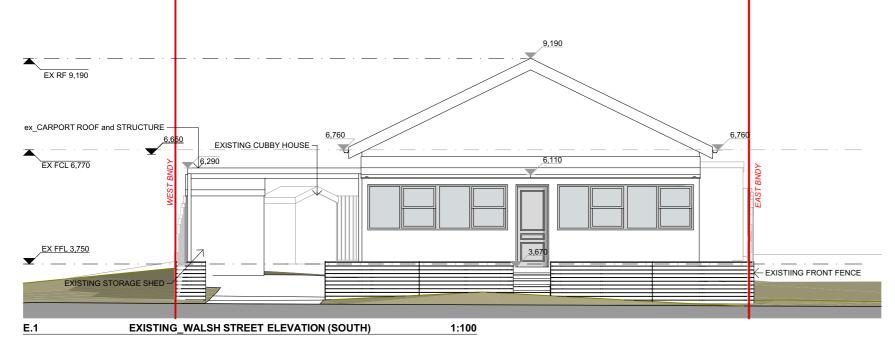

|                  | DESIGN CONSULTANTS.                                                                                                                                                   | TCM CONSTRUCTION GROUP                    |                                                                                    |







# **BASIX**<sup>°</sup>Certificate

Building Sustainability Index www.basix.nsw.gov.au Alterations and Additions

Certificate number: A429698

Centificate number: A4.

Secretary Date of issue: Monday, 30, August 2021 To be valid, this pertificate must be lodged within 3 months of the date of issue

| _ |      |    |                                    |            |         |             |      |                                                                                             |                                                                                                                                                                                                                                                                                |                       |