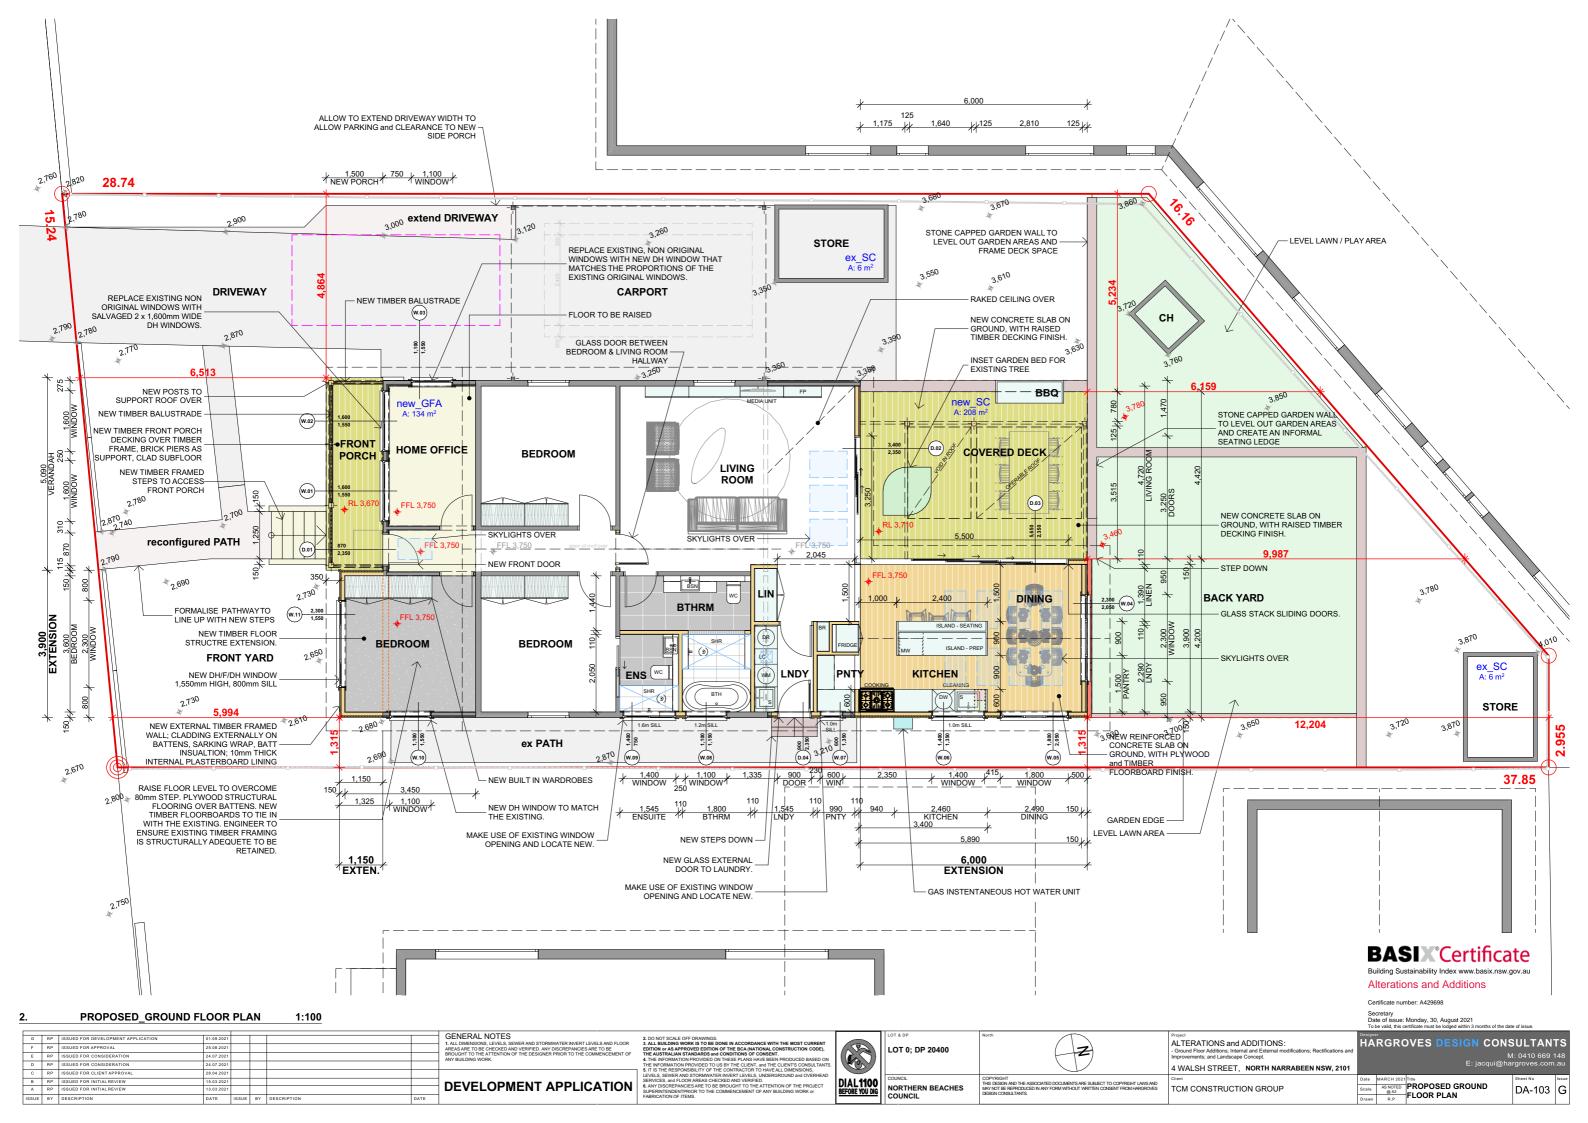

## ALTERATIONS and ADDITIONS: to EXISTING ELEVATED SINGLE STOREY DETACHED STYLE HOUSE WITH CARPORT at No.4 WALSH STREET NORTH NARRABEEN NSW 2101

THE INFORMATION PROVIDED ON THESE PLANS HAVE BEEN PRODUCED BASED ON THE INFORMATION PROVIDED TO US BY THE CLIENT, and THE CLIENT'S CONSULTANTS.

### ALTERATIONS and ADDITIONS:

Works Include: - Ground Floor Additions; Internal and External modifications; Rectifications and Improvements: and Landscape Concept.

| 1.   | . LOC | ATION & ANALYSIS PLAN              | 2          |       |    |             |  |  |  |
|------|-------|------------------------------------|------------|-------|----|-------------|--|--|--|
| G    | RP    | ISSUED FOR DEVELOPMENT APPLICATION | 01.09.2021 |       |    |             |  |  |  |
| F    | RP    | ISSUED FOR APPROVAL                | 25.08.2021 |       |    |             |  |  |  |
| E    | RP    | ISSUED FOR CONSIDERATION           | 24.07.2021 |       |    |             |  |  |  |
| D    | RP    | ISSUED FOR CONSIDERATION           | 24.07.2021 |       |    |             |  |  |  |
| С    | RP    | ISSUED FOR CLIENT APPROVAL         | 28.04.2021 |       |    |             |  |  |  |
| В    | RP    | ISSUED FOR INITIAL REVIEW          | 15.03.2021 |       |    |             |  |  |  |
| A    | RP    | ISSUED FOR INITIAL REVIEW          | 13.03.2021 |       |    |             |  |  |  |
| ISSU | F BY  | DESCRIPTION                        | DATE       | ISSUE | BY | DESCRIPTION |  |  |  |