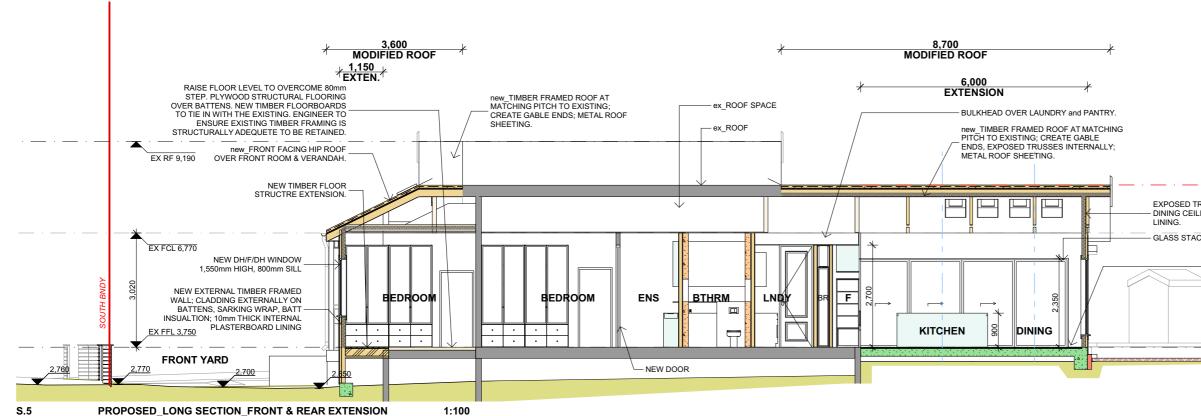

| DATE       | ISSUE | BY DESCRIPTION DATE |         |                                                                                                                                          | FABRICATION OF ITEMS.                                                                                                                                                                                                                                                                                                                     |                | COUNCIL          |                                                                                                 |                                           | Drawn R.P SECTION                                                                  |





| 8,040                                                     |           |            |
|-----------------------------------------------------------|-----------|------------|
| · · • • • • • • • • • • • • • • • • • •                   |           |            |
| RUSSES TO KITCHEN /<br>LING, 'V' GROOVE CEILING           |           |            |
|                                                           |           |            |
| CK SLIDING DOORS.                                         |           |            |
| NEW REINFORCED CONCRETE SL<br>ON GROUND, WITH PLYWOOD and |           |            |
| TIMBER FLOORBOARD FINISH.                                 |           | ò          |
|                                                           | REAR YARD | NORTH BNDY |
|