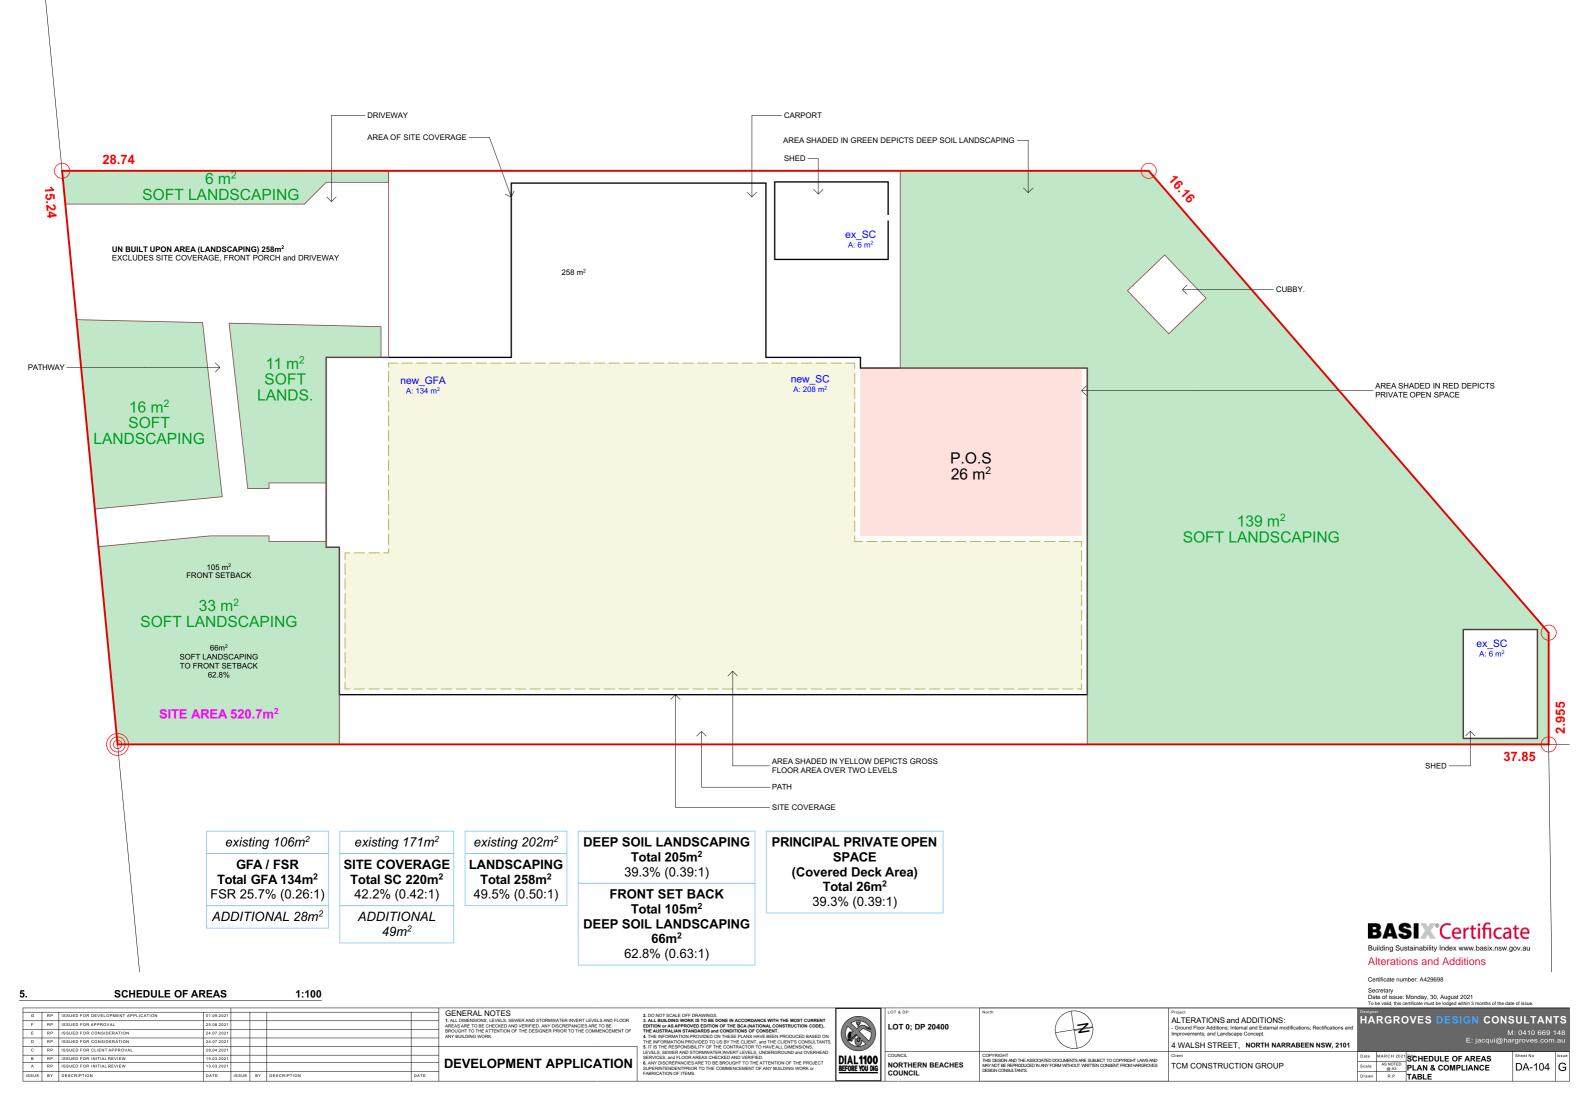

## ALTERATIONS and ADDITIONS: to EXISTING ELEVATED SINGLE STOREY DETACHED STYLE HOUSE WITH CARPORT at No.4 WALSH STREET NORTH NARRABEEN NSW 2101

THE INFORMATION PROVIDED ON THESE PLANS HAVE BEEN PRODUCED BASED ON THE INFORMATION PROVIDED TO US BY THE CLIENT, and THE CLIENT'S CONSULTANTS.

### ALTERATIONS and ADDITIONS:

Works Include: - Ground Floor Additions; Internal and External modifications; Rectifications and Improvements: and Landscape Concept.

| 1.   | . LOC | ATION & ANALYSIS PLAN              | 2          |       |    |             |  |  |  |
|------|-------|------------------------------------|------------|-------|----|-------------|--|--|--|
| G    | RP    | ISSUED FOR DEVELOPMENT APPLICATION | 01.09.2021 |       |    |             |  |  |  |
| F    | RP    | ISSUED FOR APPROVAL                | 25.08.2021 |       |    |             |  |  |  |
| E    | RP    | ISSUED FOR CONSIDERATION           | 24.07.2021 |       |    |             |  |  |  |
| D    | RP    | ISSUED FOR CONSIDERATION           | 24.07.2021 |       |    |             |  |  |  |
| С    | RP    | ISSUED FOR CLIENT APPROVAL         | 28.04.2021 |       |    |             |  |  |  |
| В    | RP    | ISSUED FOR INITIAL REVIEW          | 15.03.2021 |       |    |             |  |  |  |
| A    | RP    | ISSUED FOR INITIAL REVIEW          | 13.03.2021 |       |    |             |  |  |  |
| ISSU | F BY  | DESCRIPTION                        | DATE       | ISSUE | BY | DESCRIPTION |  |  |  |