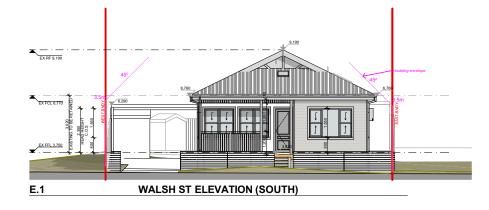

### **4 WALSH STREET, NORTH NARRABEEN 2101**

### ALTERATIONS and ADDITIONS:

Works Include: - Ground Floor Additions; Internal and External modifications; Rectifications and Improvements: and Landscape Concept.

| 1.   | . LOC | ATION & ANALYSIS PLAN              | 2          |       |    |             |  |  |  |
|------|-------|------------------------------------|------------|-------|----|-------------|--|--|--|
| G    | RP    | ISSUED FOR DEVELOPMENT APPLICATION | 01.09.2021 |       |    |             |  |  |  |
| F    | RP    | ISSUED FOR APPROVAL                | 25.08.2021 |       |    |             |  |  |  |
| E    | RP    | ISSUED FOR CONSIDERATION           | 24.07.2021 |       |    |             |  |  |  |
| D    | RP    | ISSUED FOR CONSIDERATION           | 24.07.2021 |       |    |             |  |  |  |
| С    | RP    | ISSUED FOR CLIENT APPROVAL         | 28.04.2021 |       |    |             |  |  |  |
| В    | RP    | ISSUED FOR INITIAL REVIEW          | 15.03.2021 |       |    |             |  |  |  |
| A    | RP    | ISSUED FOR INITIAL REVIEW          | 13.03.2021 |       |    |             |  |  |  |
| ISSU | F BY  | DESCRIPTION                        | DATE       | ISSUE | BY | DESCRIPTION |  |  |  |