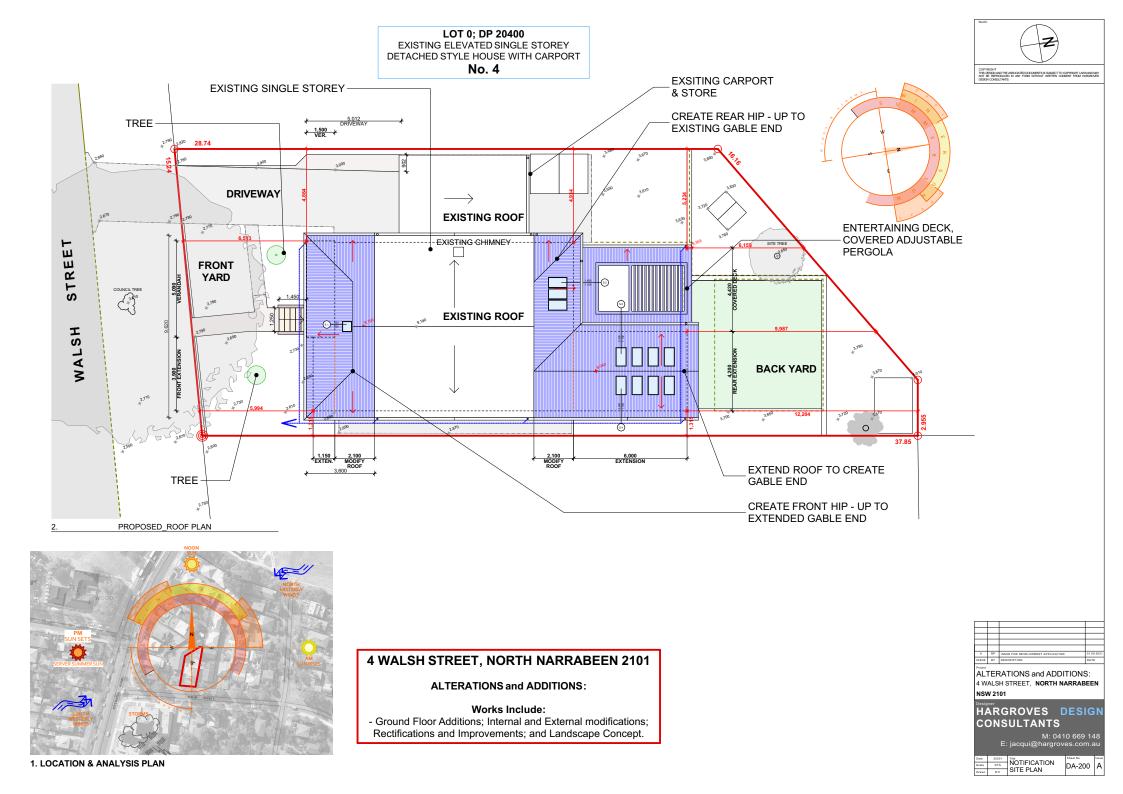

### **4 WALSH STREET, NORTH NARRABEEN 2101**

### ALTERATIONS and ADDITIONS:

Works Include: - Ground Floor Additions; Internal and External modifications; Rectifications and Improvements: and Landscape Concept.

| 1.   | . LOC | ATION & ANALYSIS PLAN              | 2          |       |    |             |  |  |  |
|------|-------|------------------------------------|------------|-------|----|-------------|--|--|--|
| G    | RP    | ISSUED FOR DEVELOPMENT APPLICATION | 01.09.2021 |       |    |             |  |  |  |
| F    | RP    | ISSUED FOR APPROVAL                | 25.08.2021 |       |    |             |  |  |  |
| E    | RP    | ISSUED FOR CONSIDERATION           | 24.07.2021 |       |    |             |  |  |  |
| D    | RP    | ISSUED FOR CONSIDERATION           | 24.07.2021 |       |    |             |  |  |  |
| С    | RP    | ISSUED FOR CLIENT APPROVAL         | 28.04.2021 |       |    |             |  |  |  |
| В    | RP    | ISSUED FOR INITIAL REVIEW          | 15.03.2021 |       |    |             |  |  |  |
| A    | RP    | ISSUED FOR INITIAL REVIEW          | 13.03.2021 |       |    |             |  |  |  |
| ISSU | F BY  | DESCRIPTION                        | DATE       | ISSUE | BY | DESCRIPTION |  |  |  |

3. AERIAL VIEW - sourced from SIX MAPS

TREETVIEW - BUILDING TO BE RETAINED AT THE FRONT

GENERAL NOTES AREAS ARE TO BE CHECKED AND VERIFIED. ANY DISCREPANCIES ARE TO BE BROUGHT TO THE ATTENTION OF THE DESIGNER PRIOR TO THE COMMENCEM DEVELOPMENT APPLICATION