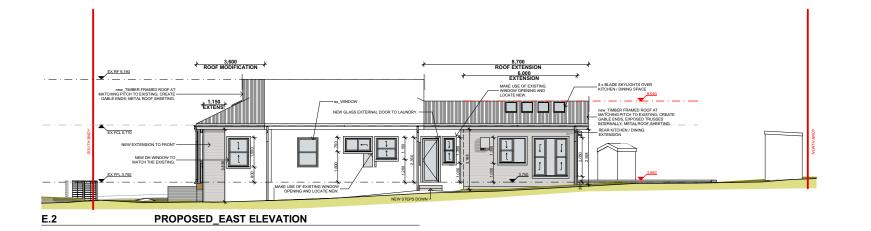

|       |







Building Sustainability Index www.basix.nsw.gov.au Alterations and Additions

Certificate number: A429698

Secretary Date of issue: Monday, 30, August 2021 To be valid, this certificate must be lodged within 3 m

| ıd | HA    |                  | DVES DESIGN CONS<br>M<br>E: jacqui@ha | 1: 0410 669 1 | 148   |
|----|-------|------------------|---------------------------------------|---------------|-------|
|    | Date  | MARCH 2021       | Title                                 | Sheet No      | Issue |
| s  | Scale | AS NOTED<br>@ A3 | 3PM SHADOW DIAGRAMS                   | DA-118        | G     |
|    | Drawn | R.P              |                                       |               |       |

tions: Rectifications ar

4 WALSH STREET, NORTH NARRABEEN NSW, 2101











FINISHES









M: 0410 669 148 E: jacqui@hargroves.com.au

DA-201 A

R.P

ELEVATIONS