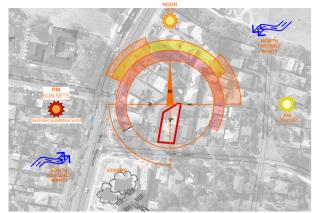

3. AERIAL VIEW - sourced from SIX MAPS

TREETVIEW - BUILDING TO BE RETAINED AT THE FRONT

GENERAL NOTES AREAS ARE TO BE CHECKED AND VERIFIED. ANY DISCREPANCIES ARE TO BE BROUGHT TO THE ATTENTION OF THE DESIGNER PRIOR TO THE COMMENCEM DEVELOPMENT APPLICATION