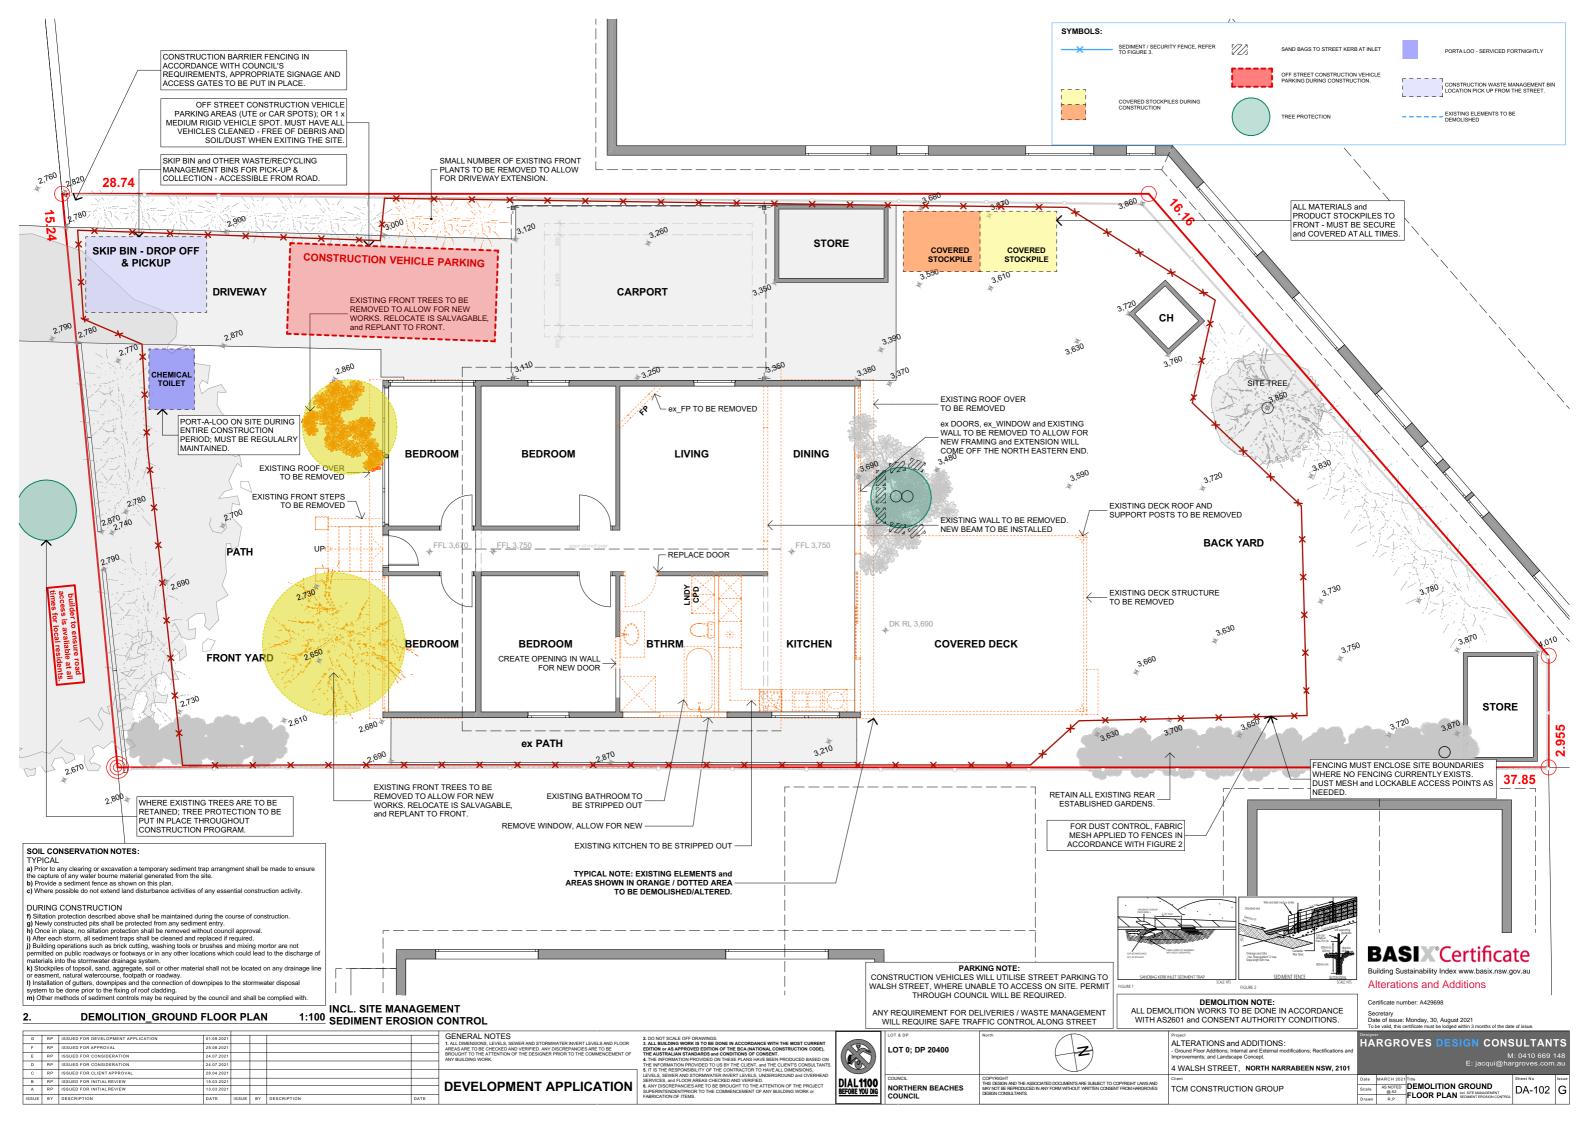

## ALTERATIONS and ADDITIONS: to EXISTING ELEVATED SINGLE STOREY DETACHED STYLE HOUSE WITH CARPORT at No.4 WALSH STREET NORTH NARRABEEN NSW 2101

THE INFORMATION PROVIDED ON THESE PLANS HAVE BEEN PRODUCED BASED ON THE INFORMATION PROVIDED TO US BY THE CLIENT, and THE CLIENT'S CONSULTANTS.

### ALTERATIONS and ADDITIONS:

Works Include: - Ground Floor Additions; Internal and External modifications; Rectifications and Improvements: and Landscape Concept.

| 1.   | . LOC | ATION & ANALYSIS PLAN              | 2          |       |    |             |  |  |  |
|------|-------|------------------------------------|------------|-------|----|-------------|--|--|--|
| G    | RP    | ISSUED FOR DEVELOPMENT APPLICATION | 01.09.2021 |       |    |             |  |  |  |
| F    | RP    | ISSUED FOR APPROVAL                | 25.08.2021 |       |    |             |  |  |  |
| E    | RP    | ISSUED FOR CONSIDERATION           | 24.07.2021 |       |    |             |  |  |  |
| D    | RP    | ISSUED FOR CONSIDERATION           | 24.07.2021 |       |    |             |  |  |  |
| С    | RP    | ISSUED FOR CLIENT APPROVAL         | 28.04.2021 |       |    |             |  |  |  |
| В    | RP    | ISSUED FOR INITIAL REVIEW          | 15.03.2021 |       |    |             |  |  |  |
| A    | RP    | ISSUED FOR INITIAL REVIEW          | 13.03.2021 |       |    |             |  |  |  |
| ISSU | F BY  | DESCRIPTION                        | DATE       | ISSUE | BY | DESCRIPTION |  |  |  |