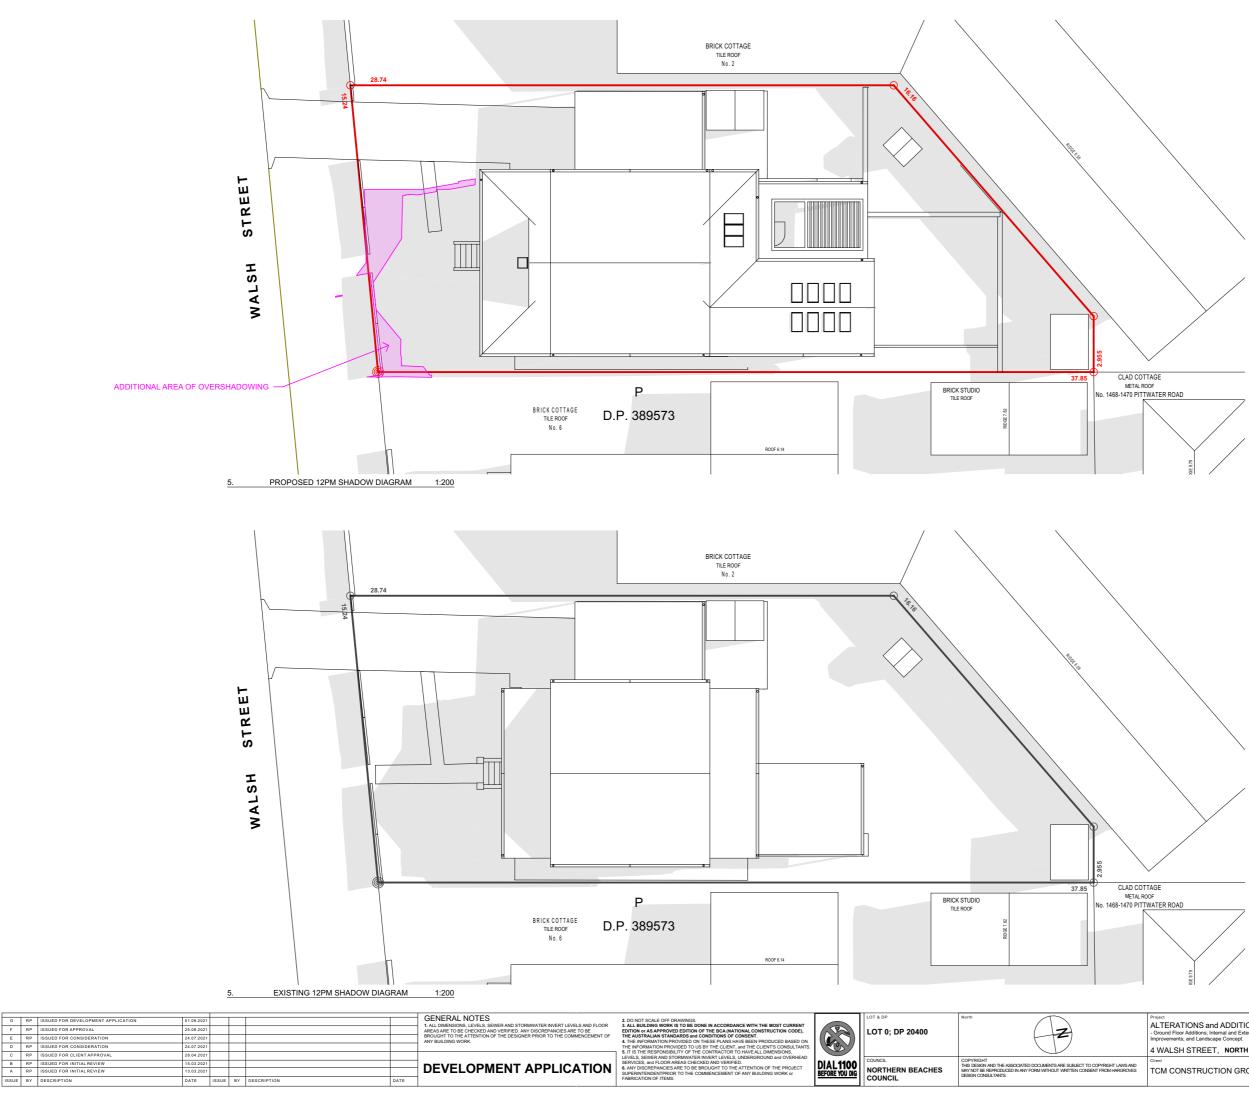

### ALTERATIONS and ADDITIONS:

Works Include: - Ground Floor Additions; Internal and External modifications; Rectifications and Improvements: and Landscape Concept.

| 1.   | . LOC | ATION & ANALYSIS PLAN              | 2          |       |    |             |  |  |  |
|------|-------|------------------------------------|------------|-------|----|-------------|--|--|--|
| G    | RP    | ISSUED FOR DEVELOPMENT APPLICATION | 01.09.2021 |       |    |             |  |  |  |
| F    | RP    | ISSUED FOR APPROVAL                | 25.08.2021 |       |    |             |  |  |  |
| E    | RP    | ISSUED FOR CONSIDERATION           | 24.07.2021 |       |    |             |  |  |  |
| D    | RP    | ISSUED FOR CONSIDERATION           | 24.07.2021 |       |    |             |  |  |  |
| С    | RP    | ISSUED FOR CLIENT APPROVAL         | 28.04.2021 |       |    |             |  |  |  |
| В    | RP    | ISSUED FOR INITIAL REVIEW          | 15.03.2021 |       |    |             |  |  |  |
| A    | RP    | ISSUED FOR INITIAL REVIEW          | 13.03.2021 |       |    |             |  |  |  |
| ISSU | F BY  | DESCRIPTION                        | DATE       | ISSUE | BY | DESCRIPTION |  |  |  |