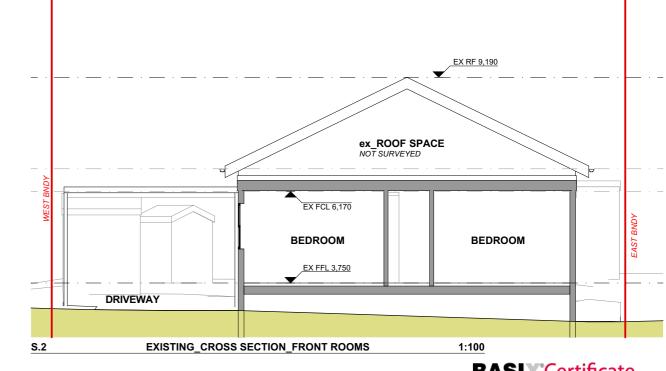

|                  | DESIGN CONSULTANTS.                                                                                                                                                   | TCM CONSTRUCTION GROUP                    |                                                                                    |







# **BASIX**<sup>°</sup>Certificate

Building Sustainability Index www.basix.nsw.gov.au Alterations and Additions

Certificate number: A429698

Centificate number: A4.

Secretary Date of issue: Monday, 30, August 2021 To be valid, this pertificate must be lodged within 3 months of the date of issue

| _ |      |    |                                    |            |         |             |      |                                                                                             |                                                                                                                                                                                                                                                                                |                       |