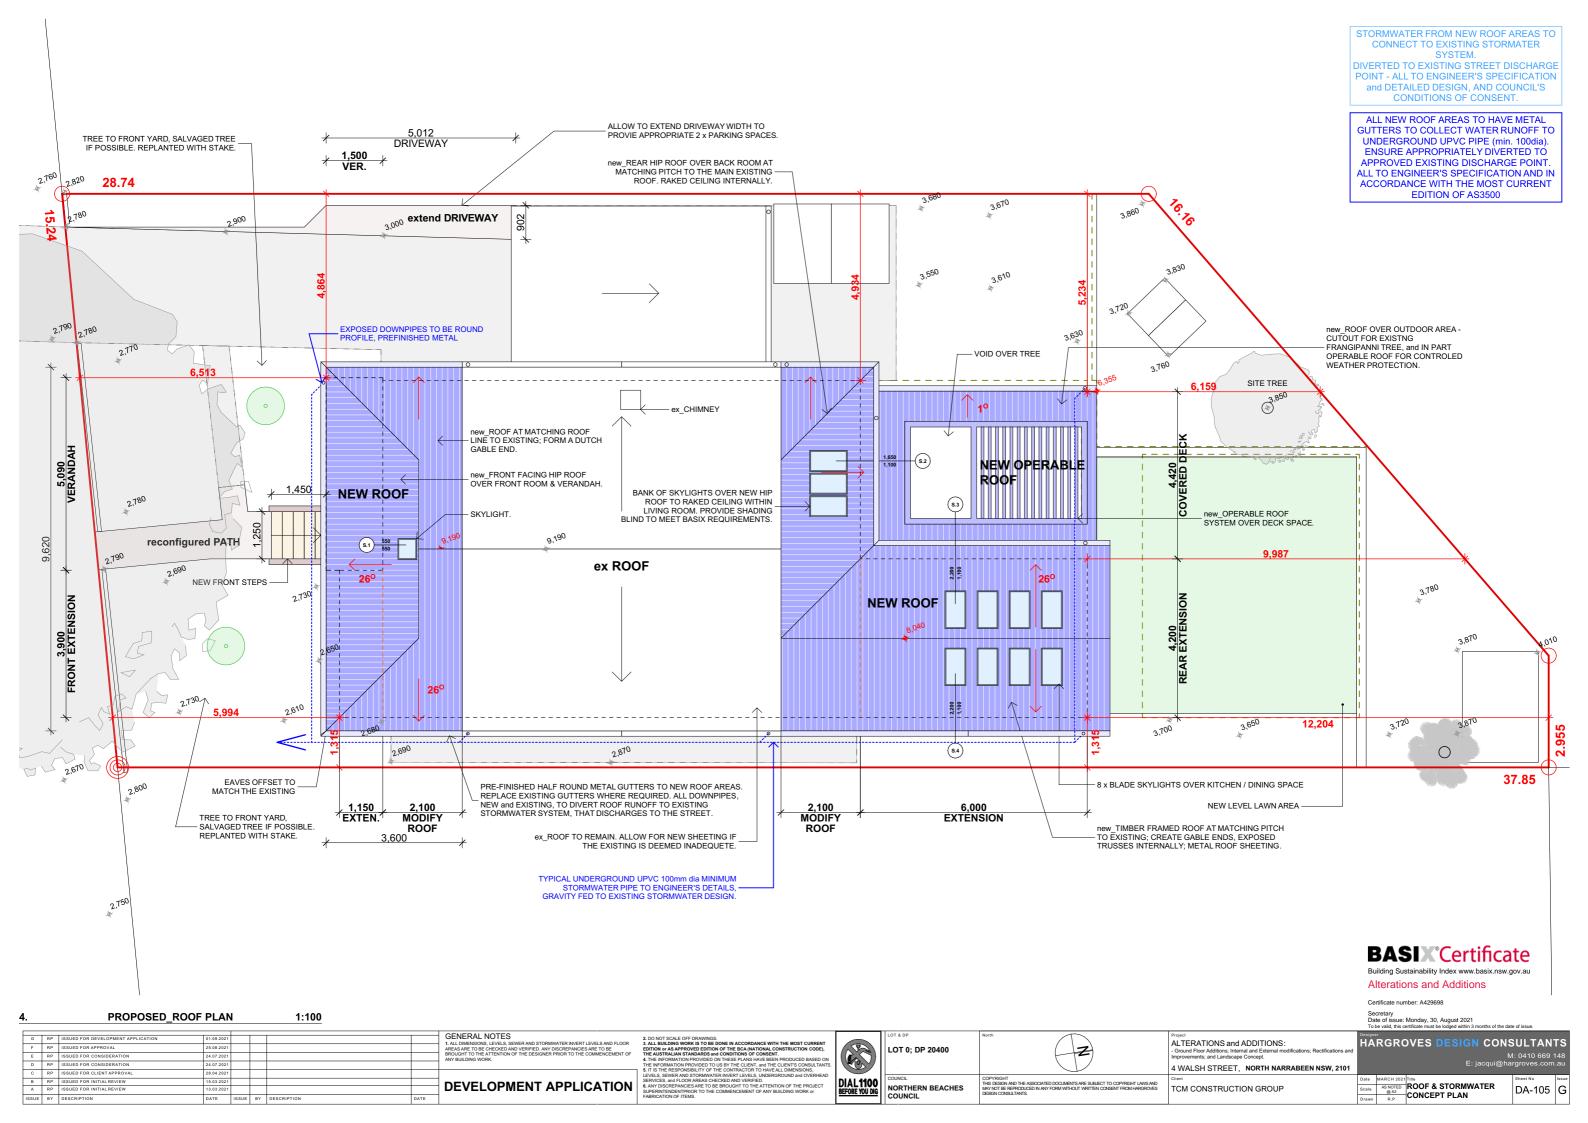

## ALTERATIONS and ADDITIONS: to EXISTING ELEVATED SINGLE STOREY DETACHED STYLE HOUSE WITH CARPORT at No.4 WALSH STREET NORTH NARRABEEN NSW 2101

THE INFORMATION PROVIDED ON THESE PLANS HAVE BEEN PRODUCED BASED ON THE INFORMATION PROVIDED TO US BY THE CLIENT, and THE CLIENT'S CONSULTANTS.

### ALTERATIONS and ADDITIONS:

Works Include: - Ground Floor Additions; Internal and External modifications; Rectifications and Improvements: and Landscape Concept.

| 1.   | . LOC | ATION & ANALYSIS PLAN              | 2          |       |    |             |  |  |  |
|------|-------|------------------------------------|------------|-------|----|-------------|--|--|--|
| G    | RP    | ISSUED FOR DEVELOPMENT APPLICATION | 01.09.2021 |       |    |             |  |  |  |
| F    | RP    | ISSUED FOR APPROVAL                | 25.08.2021 |       |    |             |  |  |  |
| E    | RP    | ISSUED FOR CONSIDERATION           | 24.07.2021 |       |    |             |  |  |  |
| D    | RP    | ISSUED FOR CONSIDERATION           | 24.07.2021 |       |    |             |  |  |  |
| С    | RP    | ISSUED FOR CLIENT APPROVAL         | 28.04.2021 |       |    |             |  |  |  |
| В    | RP    | ISSUED FOR INITIAL REVIEW          | 15.03.2021 |       |    |             |  |  |  |
| A    | RP    | ISSUED FOR INITIAL REVIEW          | 13.03.2021 |       |    |             |  |  |  |
| ISSU | F BY  | DESCRIPTION                        | DATE       | ISSUE | BY | DESCRIPTION |  |  |  |