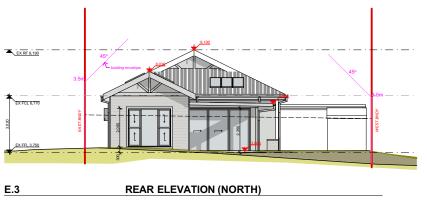

### **4 WALSH STREET, NORTH NARRABEEN 2101**

### ALTERATIONS and ADDITIONS:

Works Include: - Ground Floor Additions; Internal and External modifications; Rectifications and Improvements: and Landscape Concept.

| 1.   | . LOC | ATION & ANALYSIS PLAN              | 2          |       |    |             |  |  |  |
|------|-------|------------------------------------|------------|-------|----|-------------|--|--|--|
| G    | RP    | ISSUED FOR DEVELOPMENT APPLICATION | 01.09.2021 |       |    |             |  |  |  |
| F    | RP    | ISSUED FOR APPROVAL                | 25.08.2021 |       |    |             |  |  |  |
| E    | RP    | ISSUED FOR CONSIDERATION           | 24.07.2021 |       |    |             |  |  |  |
| D    | RP    | ISSUED FOR CONSIDERATION           | 24.07.2021 |       |    |             |  |  |  |
| С    | RP    | ISSUED FOR CLIENT APPROVAL         | 28.04.2021 |       |    |             |  |  |  |
| В    | RP    | ISSUED FOR INITIAL REVIEW          | 15.03.2021 |       |    |             |  |  |  |
| A    | RP    | ISSUED FOR INITIAL REVIEW          | 13.03.2021 |       |    |             |  |  |  |
| ISSU | F BY  | DESCRIPTION                        | DATE       | ISSUE | BY | DESCRIPTION |  |  |  |