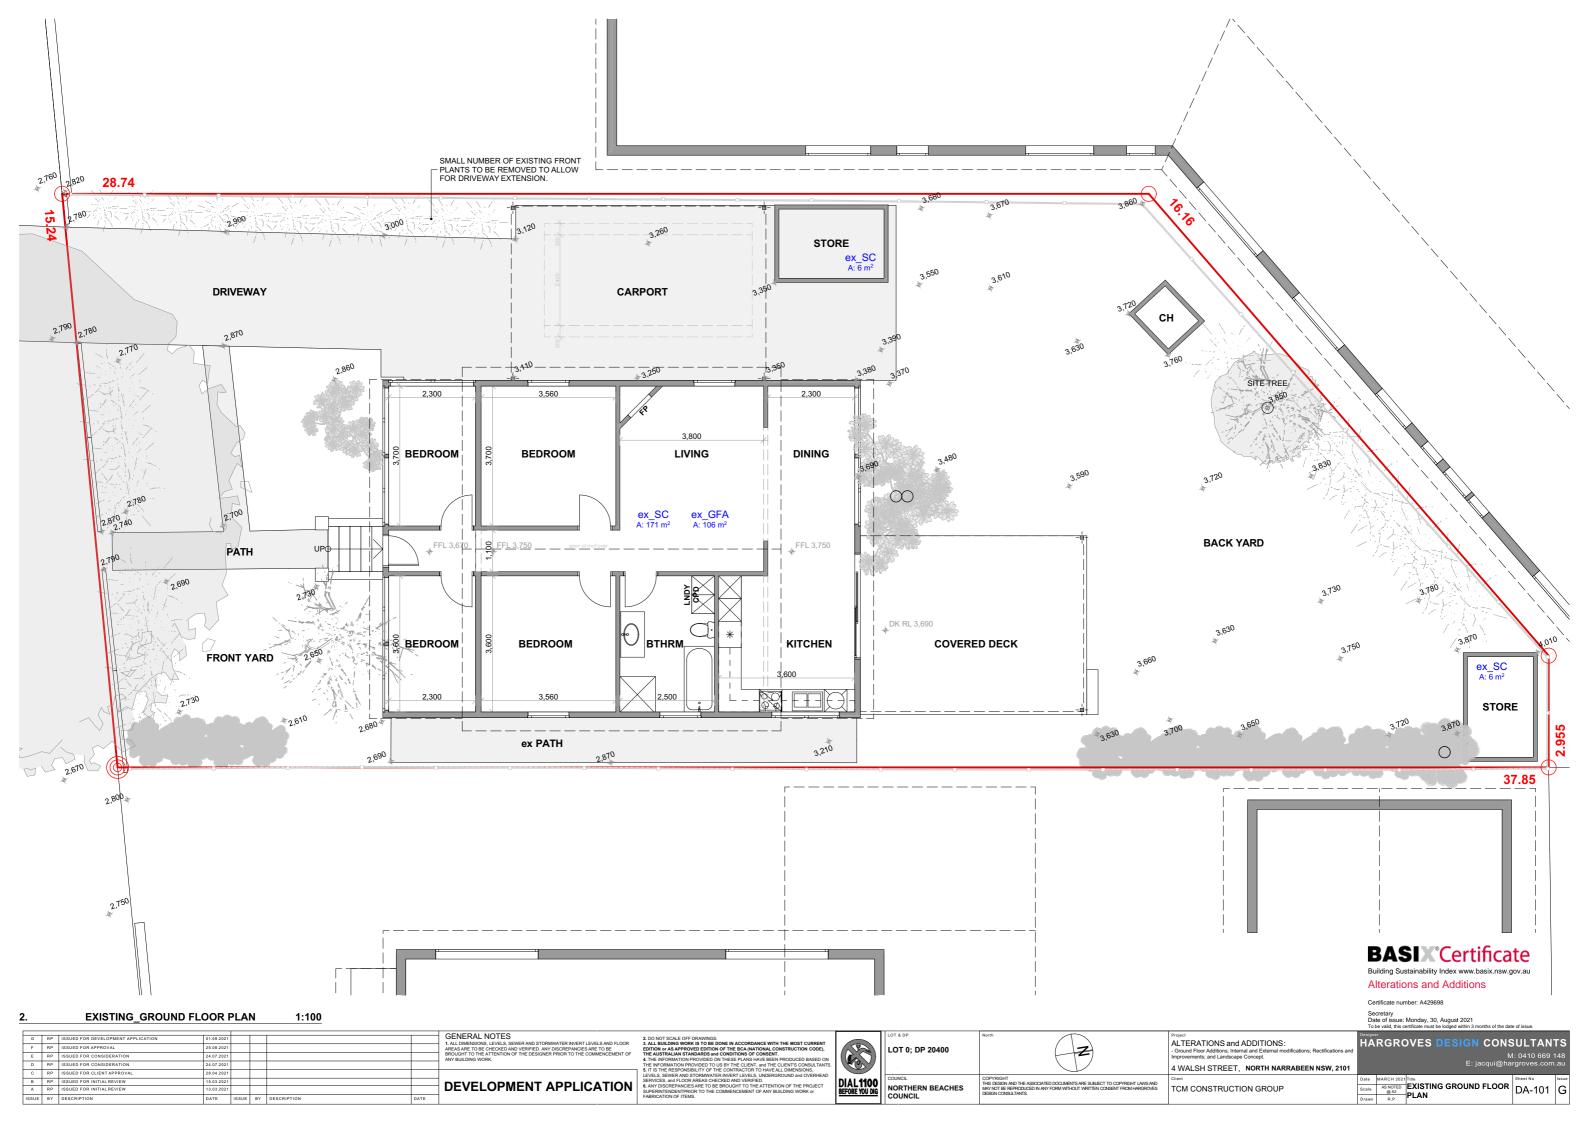

## ALTERATIONS and ADDITIONS: to EXISTING ELEVATED SINGLE STOREY DETACHED STYLE HOUSE WITH CARPORT at No.4 WALSH STREET NORTH NARRABEEN NSW 2101

THE INFORMATION PROVIDED ON THESE PLANS HAVE BEEN PRODUCED BASED ON THE INFORMATION PROVIDED TO US BY THE CLIENT, and THE CLIENT'S CONSULTANTS.

### ALTERATIONS and ADDITIONS:

Works Include: - Ground Floor Additions; Internal and External modifications; Rectifications and Improvements: and Landscape Concept.

| 1.   | . LOC | ATION & ANALYSIS PLAN              | 2          |       |    |             |  |  |  |
|------|-------|------------------------------------|------------|-------|----|-------------|--|--|--|
| G    | RP    | ISSUED FOR DEVELOPMENT APPLICATION | 01.09.2021 |       |    |             |  |  |  |
| F    | RP    | ISSUED FOR APPROVAL                | 25.08.2021 |       |    |             |  |  |  |
| E    | RP    | ISSUED FOR CONSIDERATION           | 24.07.2021 |       |    |             |  |  |  |
| D    | RP    | ISSUED FOR CONSIDERATION           | 24.07.2021 |       |    |             |  |  |  |
| С    | RP    | ISSUED FOR CLIENT APPROVAL         | 28.04.2021 |       |    |             |  |  |  |
| В    | RP    | ISSUED FOR INITIAL REVIEW          | 15.03.2021 |       |    |             |  |  |  |
| A    | RP    | ISSUED FOR INITIAL REVIEW          | 13.03.2021 |       |    |             |  |  |  |
| ISSU | F BY  | DESCRIPTION                        | DATE       | ISSUE | BY | DESCRIPTION |  |  |  |