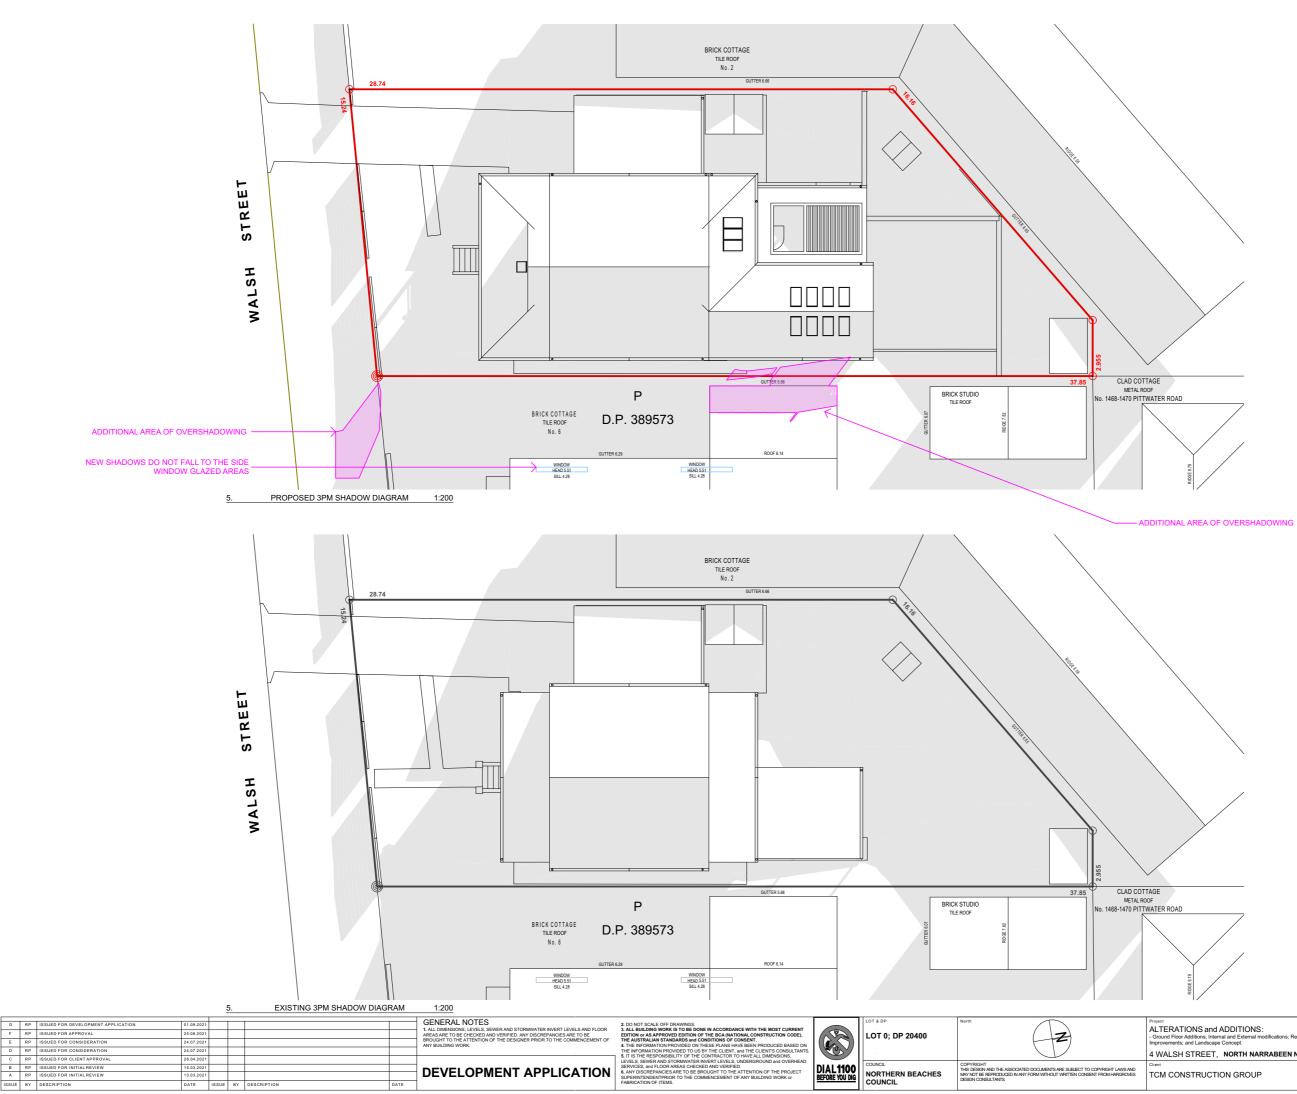

### ALTERATIONS and ADDITIONS:

Works Include: - Ground Floor Additions; Internal and External modifications; Rectifications and Improvements: and Landscape Concept.

| 1.   | . LOC | ATION & ANALYSIS PLAN              | 2          |       |    |             |  |  |  |
|------|-------|------------------------------------|------------|-------|----|-------------|--|--|--|
| G    | RP    | ISSUED FOR DEVELOPMENT APPLICATION | 01.09.2021 |       |    |             |  |  |  |
| F    | RP    | ISSUED FOR APPROVAL                | 25.08.2021 |       |    |             |  |  |  |
| E    | RP    | ISSUED FOR CONSIDERATION           | 24.07.2021 |       |    |             |  |  |  |
| D    | RP    | ISSUED FOR CONSIDERATION           | 24.07.2021 |       |    |             |  |  |  |
| С    | RP    | ISSUED FOR CLIENT APPROVAL         | 28.04.2021 |       |    |             |  |  |  |
| В    | RP    | ISSUED FOR INITIAL REVIEW          | 15.03.2021 |       |    |             |  |  |  |
| A    | RP    | ISSUED FOR INITIAL REVIEW          | 13.03.2021 |       |    |             |  |  |  |
| ISSU | F BY  | DESCRIPTION                        | DATE       | ISSUE | BY | DESCRIPTION |  |  |  |