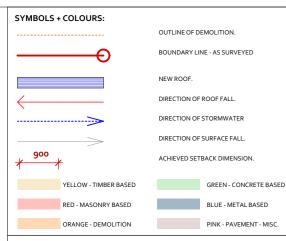

| LEGEND: |                                |           |                           |
|---------|--------------------------------|-----------|---------------------------|
| AFFL    | ABOVE FINISHED                 | н         | HIGH                      |
|         | FLOOR   EVEL                   | HDR       | HANDRAIL                  |
| BAL     | BALUSTRADE                     | MDR       | METAL DECK ROOF           |
| BG      | BOX GUTTER - TO                |           | SHEETING                  |
|         | ENGINEER'S DETAILS             | MTL       | METAL SHEET               |
| BLD     | BUILDING                       | O/H       | OVERHEAD                  |
| BSN     | BASIN                          | PAR       | PARAPET                   |
| BWK#    | BRICKWORK-                     | PAV       | PAVEMENT                  |
|         | COLOUR/FINISH                  | PF        | PAINT FINISH              |
| COL     | COLUMN                         | PP        | POWER POLE                |
| CONC    | CONCRETE                       | R         | RENDER                    |
| COS     | CONFIRM ON SITE                | RR        | ROOF RIDGE                |
| CPT     | CARPET                         | RL        | RELATIVE LEVEL            |
| DP      | DOWNPIPE                       | RT        | ROOF TILE                 |
| DR      | DRYER                          | RWO       | RAINWATER OUTLET          |
| Ex.     | EXISTING                       | SHR       | SHOWER                    |
| FB      | FACE BRICK                     | TD        | TIMBER DECK               |
| FC#     | FIBRE CEMENT                   | TF        | TIMBER FLOOR              |
|         | SHEETING-TYPE                  | TFAS      | TOP OF FASCIA             |
| FCL     | FINISHED CEILING               | TG        | TOP OF GUTTER             |
|         | LEVEL                          | TILE      | TILED FLOORING            |
| FFL     | FINISHED FLOOR                 | TYP<br>TW | TYPICAL<br>TOP OF WALL    |
|         | LEVEL                          | WC        | WATER CLOSET              |
| FLUE    | FIRE PLACE FLUE                | WC        | TOILET SUITE              |
| FP      | FIRE PLACE -                   | WIN       | WINDOW                    |
|         | INTERNAL                       | WM        | WINDOW<br>WASHING MACHINE |
| GL      | GLASS-TO BASIX<br>REQUIREMENTS | VNM       | VASHING MACHINE<br>VANITY |
|         | REQUIREMENTS                   | VINIT     | VANIT                     |