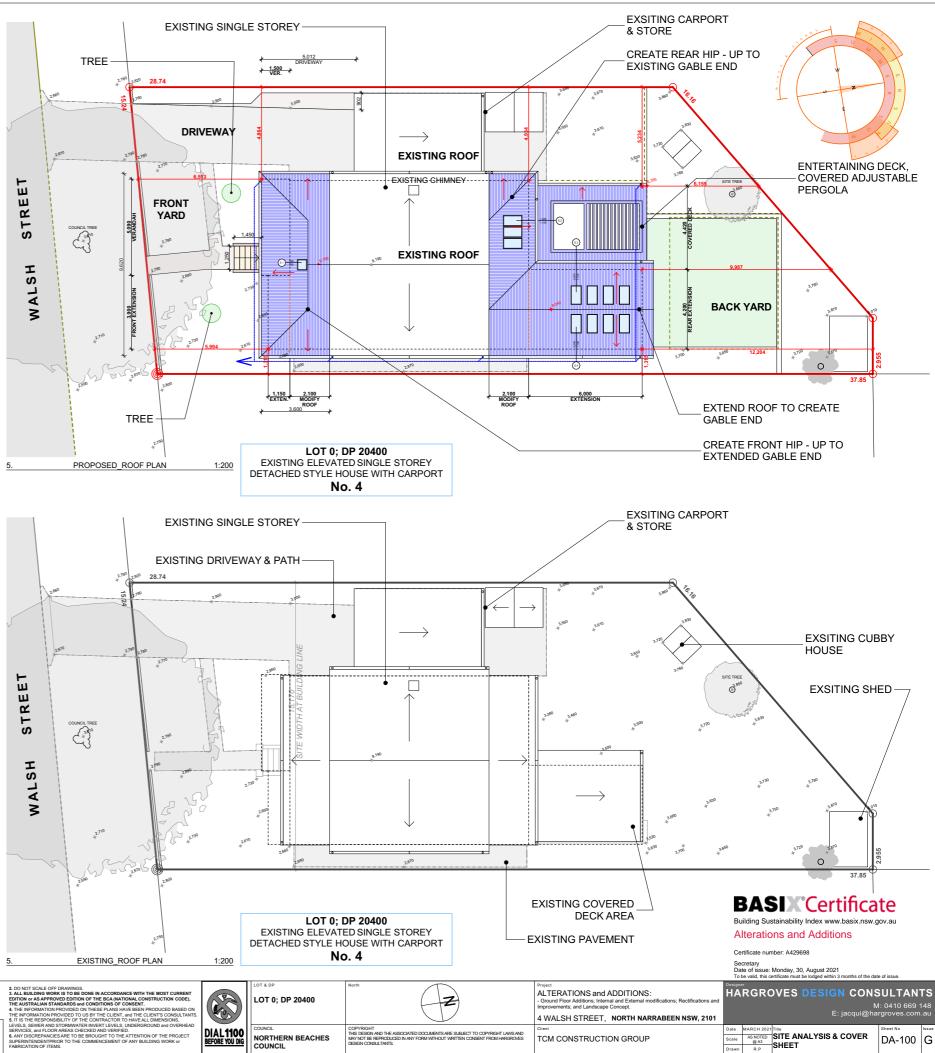

## ALTERATIONS and ADDITIONS: to EXISTING ELEVATED SINGLE STOREY DETACHED STYLE HOUSE WITH CARPORT at No.4 WALSH STREET NORTH NARRABEEN NSW 2101

THE INFORMATION PROVIDED ON THESE PLANS HAVE BEEN PRODUCED BASED ON THE INFORMATION PROVIDED TO US BY THE CLIENT, and THE CLIENT'S CONSULTANTS.

### ALTERATIONS and ADDITIONS:

Works Include: - Ground Floor Additions; Internal and External modifications; Rectifications and Improvements: and Landscape Concept.

| 1.   | . LOC | ATION & ANALYSIS PLAN              | 2          |       |    |             |  |  |  |
|------|-------|------------------------------------|------------|-------|----|-------------|--|--|--|
| G    | RP    | ISSUED FOR DEVELOPMENT APPLICATION | 01.09.2021 |       |    |             |  |  |  |
| F    | RP    | ISSUED FOR APPROVAL                | 25.08.2021 |       |    |             |  |  |  |
| E    | RP    | ISSUED FOR CONSIDERATION           | 24.07.2021 |       |    |             |  |  |  |
| D    | RP    | ISSUED FOR CONSIDERATION           | 24.07.2021 |       |    |             |  |  |  |
| С    | RP    | ISSUED FOR CLIENT APPROVAL         | 28.04.2021 |       |    |             |  |  |  |
| В    | RP    | ISSUED FOR INITIAL REVIEW          | 15.03.2021 |       |    |             |  |  |  |
| A    | RP    | ISSUED FOR INITIAL REVIEW          | 13.03.2021 |       |    |             |  |  |  |
| ISSU | F BY  | DESCRIPTION                        | DATE       | ISSUE | BY | DESCRIPTION |  |  |  |