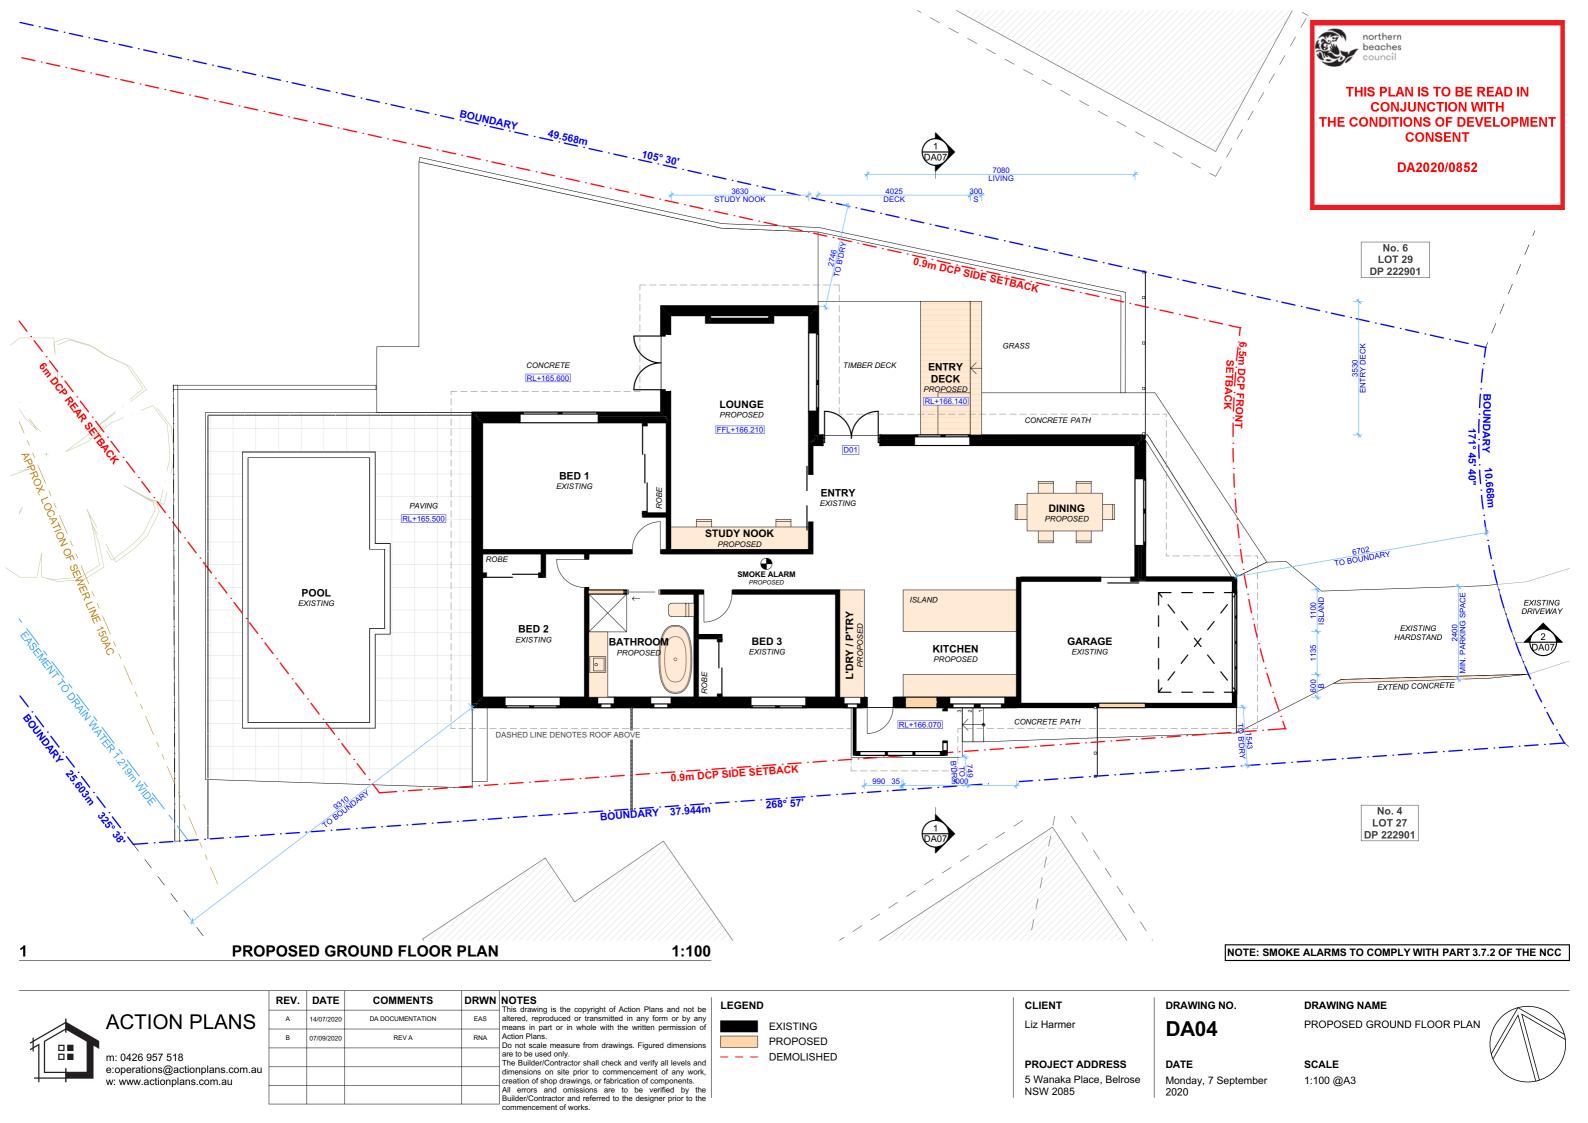

**LEGEND** 

SOFT LANDSCAPE HARD LANDSCAPE PROPOSED **EXISTING** DEMOLISHED

EX. **EXISTING** DP. DOWNPIPE PROP. PROPOSED DP. DOWNPIPE CLIENT Liz Harmer

NSW 2085

PROJECT ADDRESS

**DA02** 

DATE 5 Wanaka Place. Belrose Monday, 7 September 2020

DRAWING NO. DRAWING NAME

SITE / ROOF / SEDIMENT EROSION / WASTE MANAGEMENT / STORMWATER CONCEPT PLAN

**SCALE** 1:200 @A3

GROUND FLOOR LEVEL RL: 166.210 NATURAL GROUND LINE

1:100 **NORTH ELEVATION** 

|    | REV. | DATE       | COMMENTS         | DRWN | NOTES This drawing is the copyright of Action Plans and not be                                                                               |
|----|------|------------|------------------|------|----------------------------------------------------------------------------------------------------------------------------------------------|
| ,  | Α    | 14/07/2020 | DA DOCUMENTATION | EAS  | altered, reproduced or transmitted in any form or by all means in part or in whole with the written permission                               |
|    | В    | 07/09/2020 | REV A            | RNA  | Action Plans.  Do not scale measure from drawings. Figured dimension                                                                         |
| au |      |            |                  |      | are to be used only.  The Builder/Contractor shall check and verify all levels at                                                            |
|    |      |            |                  |      | dimensions on site prior to commencement of any creation of shop drawings, or fabrication of componen                                        |
|    |      |            |                  |      | All errors and omissions are to be verified by the<br>Builder/Contractor and referred to the designer prior to the<br>commencement of works. |