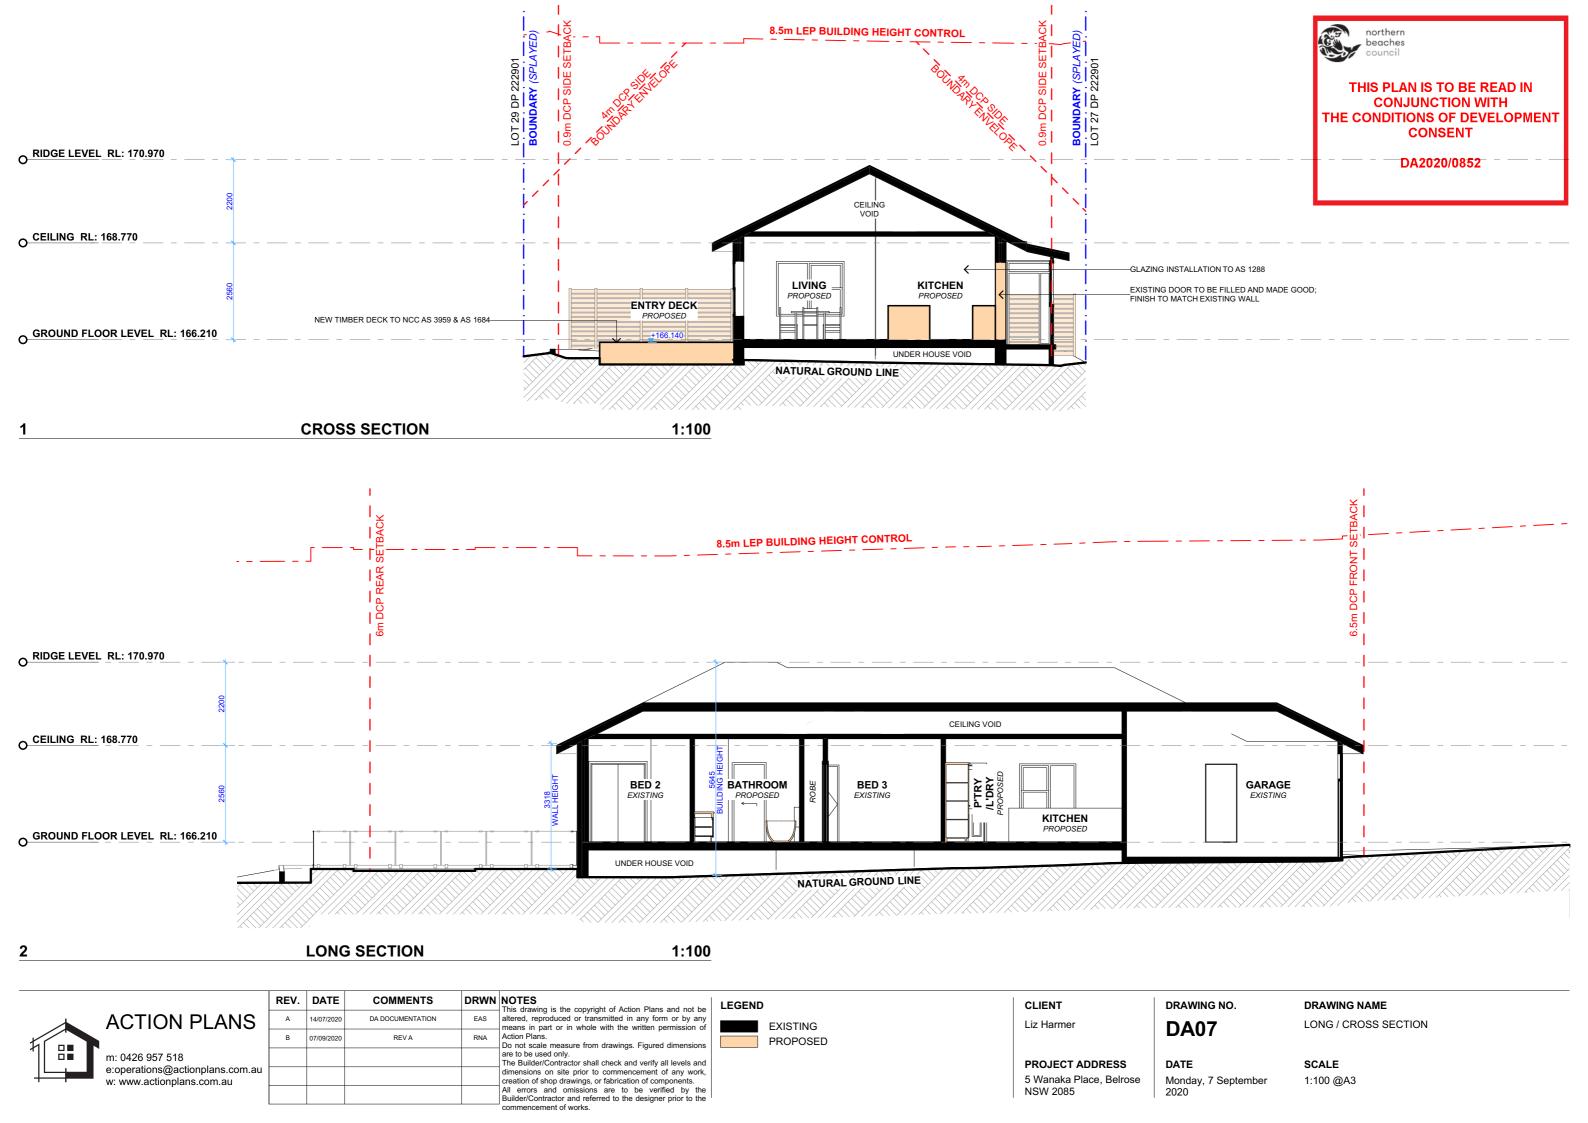

ATE SCALE

| Monday, 7 September |  |
|---------------------|--|

1:100 @A3

2 SOUTH ELEVATION 1:100