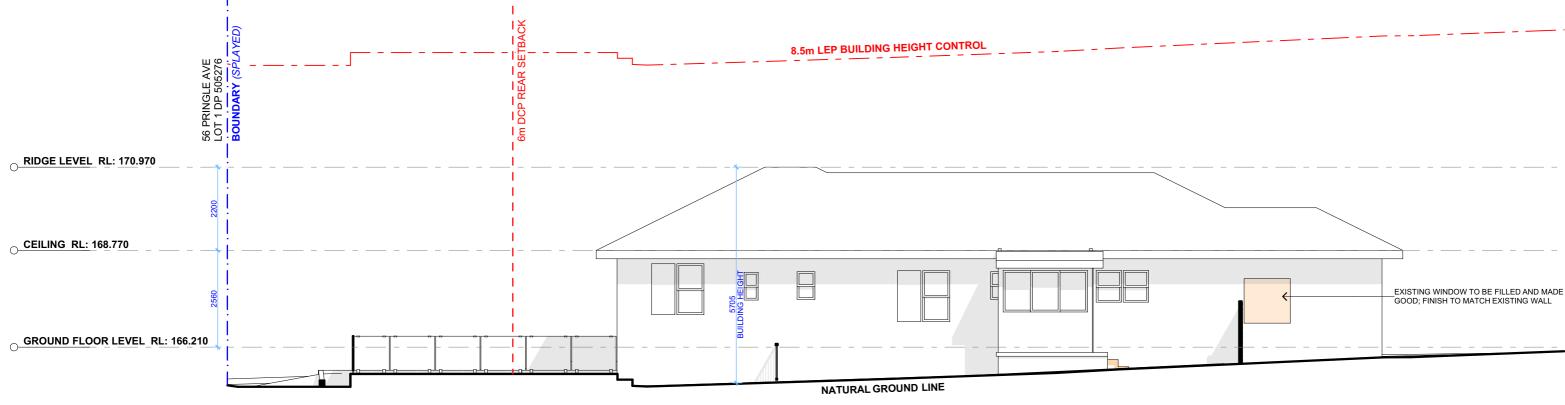

ATE SCALE

| Monday, 7 September |  |
|---------------------|--|

1:100 @A3

2 SOUTH ELEVATION 1:100