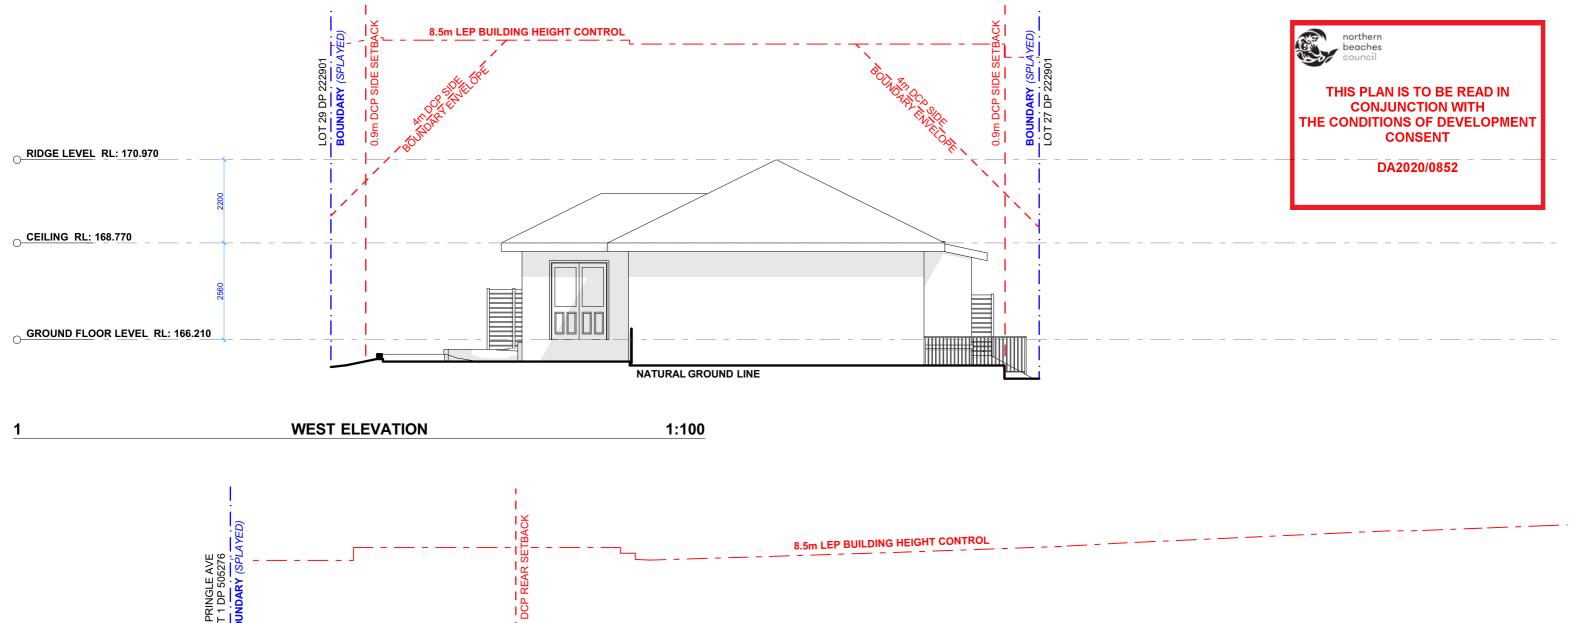

| CLIENT     | DRAWING NO. |
|------------|-------------|
| Liz Harmer | DA05        |

| VING NO. | DRAWING NAME           |
|----------|------------------------|
| .05      | NORTH / EAST ELEVATION |

| PROJECT ADDRESS         |    |  |
|-------------------------|----|--|
| 5 Wanaka Place, Belrose | Mo |  |
| NSW 2085                | 20 |  |