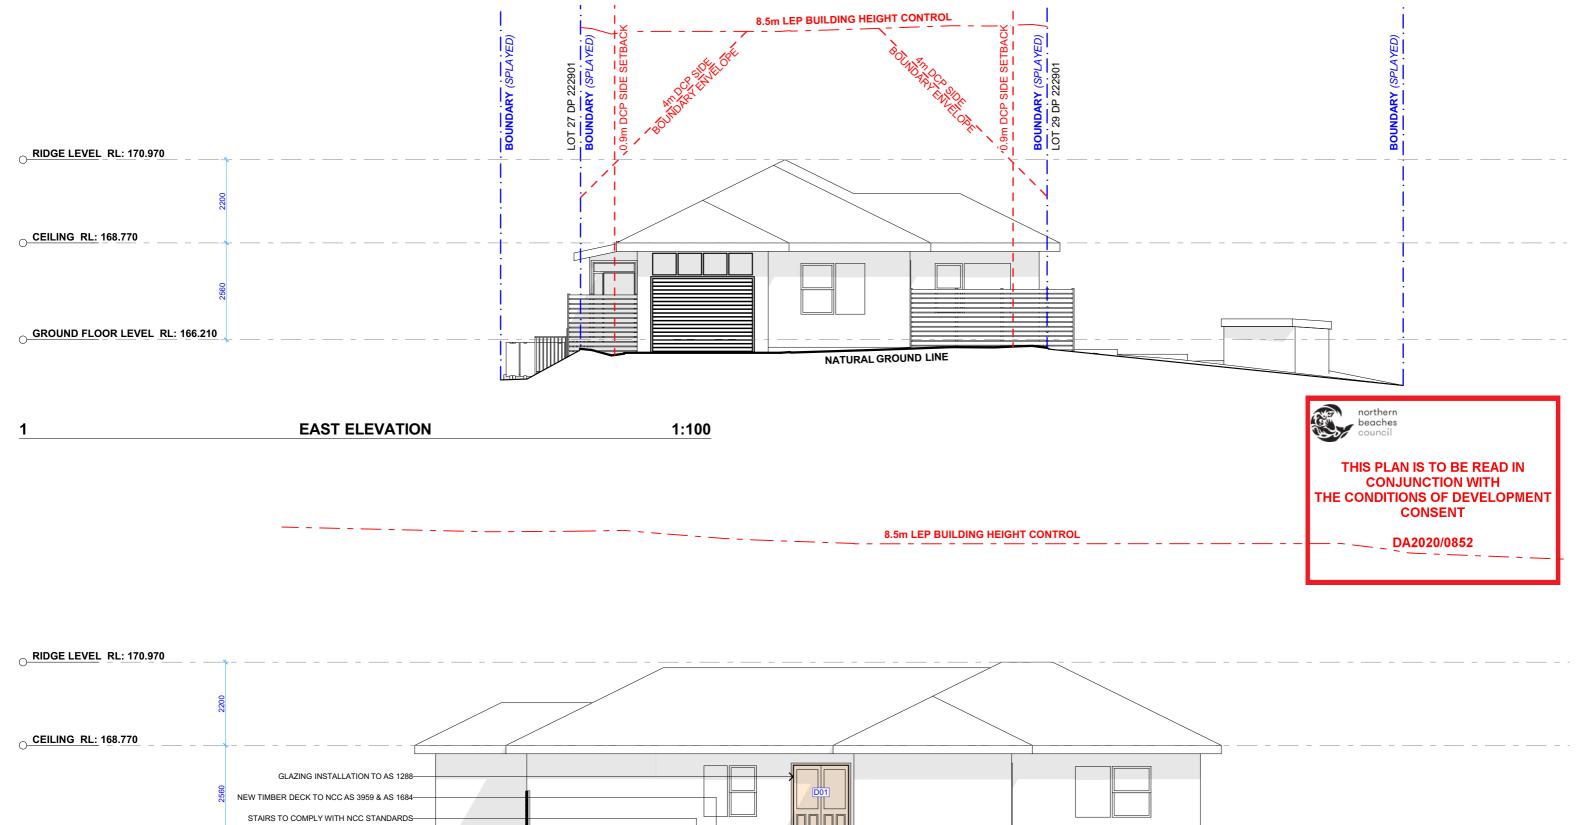

DRAWING NO. DRAWING NAME

SITE / ROOF / SEDIMENT EROSION / WASTE MANAGEMENT / STORMWATER CONCEPT PLAN

**SCALE** 1:200 @A3

GROUND FLOOR LEVEL RL: 166.210 NATURAL GROUND LINE

1:100 **NORTH ELEVATION** 

|    | REV. | DATE       | COMMENTS         | DRWN | NOTES This drawing is the copyright of Action Plans and not be                                                                               |
|----|------|------------|------------------|------|----------------------------------------------------------------------------------------------------------------------------------------------|
| ,  | Α    | 14/07/2020 | DA DOCUMENTATION | EAS  | altered, reproduced or transmitted in any form or by all means in part or in whole with the written permission                               |
|    | В    | 07/09/2020 | REV A            | RNA  | Action Plans.  Do not scale measure from drawings. Figured dimension                                                                         |
| au |      |            |                  |      | are to be used only.  The Builder/Contractor shall check and verify all levels at                                                            |
|    |      |            |                  |      | dimensions on site prior to commencement of any creation of shop drawings, or fabrication of componen                                        |
|    |      |            |                  |      | All errors and omissions are to be verified by the<br>Builder/Contractor and referred to the designer prior to the<br>commencement of works. |

| CLIENT     | DRAWING NO. |
|------------|-------------|
| Liz Harmer | DA05        |

| VING NO. | DRAWING NAME           |
|----------|------------------------|
| .05      | NORTH / EAST ELEVATION |

| PROJECT ADDRESS         |    |  |
|-------------------------|----|--|
| 5 Wanaka Place, Belrose | Mo |  |
| NSW 2085                | 20 |  |