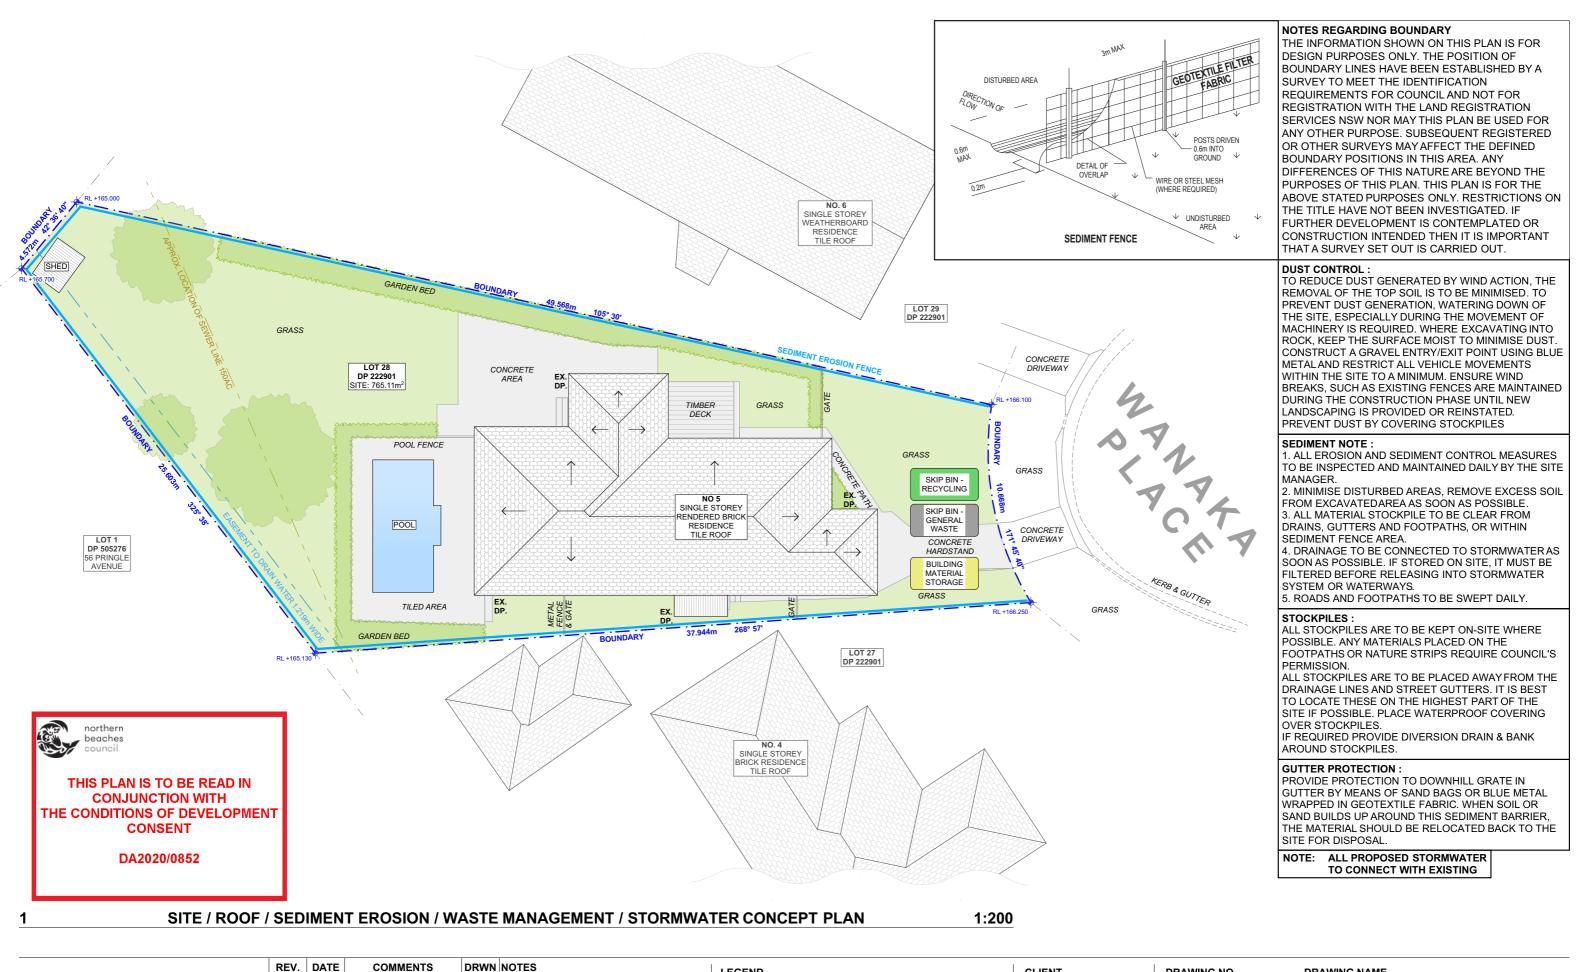

DRAWING NO. DRAWING NAME

SITE / ROOF / SEDIMENT EROSION / WASTE MANAGEMENT / STORMWATER CONCEPT PLAN

**SCALE** 1:200 @A3

GROUND FLOOR LEVEL RL: 166.210 NATURAL GROUND LINE

1:100 **NORTH ELEVATION** 

|    | REV. | DATE       | COMMENTS         | DRWN | NOTES This drawing is the copyright of Action Plans and not be                                                                               |
|----|------|------------|------------------|------|----------------------------------------------------------------------------------------------------------------------------------------------|
| ,  | Α    | 14/07/2020 | DA DOCUMENTATION | EAS  | altered, reproduced or transmitted in any form or by all means in part or in whole with the written permission                               |
|    | В    | 07/09/2020 | REV A            | RNA  | Action Plans.  Do not scale measure from drawings. Figured dimension                                                                         |
| au |      |            |                  |      | are to be used only.  The Builder/Contractor shall check and verify all levels at                                                            |
|    |      |            |                  |      | dimensions on site prior to commencement of any creation of shop drawings, or fabrication of componen                                        |
|    |      |            |                  |      | All errors and omissions are to be verified by the<br>Builder/Contractor and referred to the designer prior to the<br>commencement of works. |