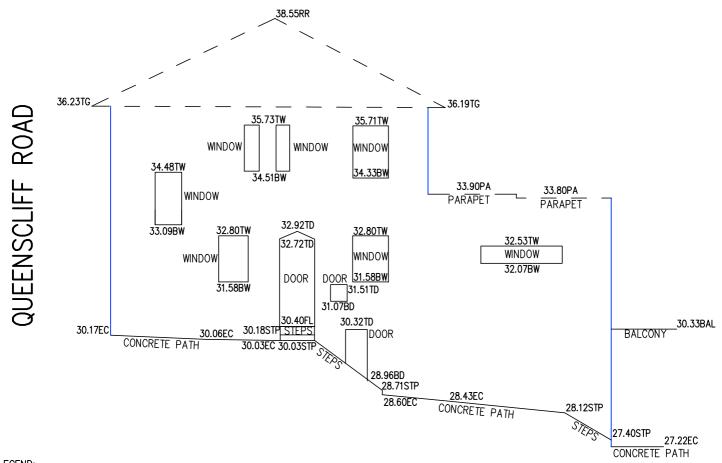

## NOTE:

LEVELS ARE BASED ON AUSTRALIAN HEIGHT DATUM (AHD) USING PM 1979 WITH RL 30.324 (AHD).

RIDGE & GUTTER HEIGHTS HAVE BEEN OBTAINED BY INDIRECT METHOD AND ARE ACCURATE TO ± 0.05m.

## NORTH WEST ELEVATION

## LEGEND:

STP - STEP

EC - EDGE OF CONCRETE

RR - ROOF RIDGE

EV - TOP OF GUTTER

PA - PARAPET

BAL - BALCONY

TW - TOP OF WINDOW

BW - BOTTOM OF WINDOW

TD - TOP OF DOOR BD - BOTTOM OF DOOR

FL - FLOOR LEVEL

| ELEVATION SURVEY              | DRAWING No: 192755_A       |
|-------------------------------|----------------------------|
| CLIENT: MATTHEW LEIPER        | DATE OF SURVEY: 10/12/2019 |
| PROJECT: QUEENSCLIFF          | SCALE: 1:100               |
| ADDRESS: 128 QUEENSCLIFF ROAD | SHEET 1 OF 1               |