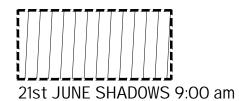

## **LOT 17** VACANT 21st JUNE SHADOWS 3:00 pm 128° $\overline{(H)}$ PROPOSED LO 375.0 m DP UNREG. 49 **PROPOSED** BM 15 NAIL IN KERB RL 20.00 (ASSUMED) VT VT 30 APPROX. LOCATION OF SEWER LOT 15 - 21st JUNE SHADOWS 12:00 pm 21st JUNE SHADOWS 9:00 am