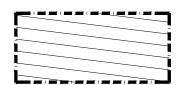

(A): EASEMENT FOR SEWER PURPOSES 5 WIDE (VIDE 6390813)

(H): EASEMENT FOR ACCESS & MAINTENANCE 0.9 WIDE

## **LOT 17** VACANT 21st JUNE SHADOWS 3:00 pm 128° $\overline{(H)}$ PROPOSED LO 375.0 m DP UNREG. 49 **PROPOSED** BM 15 NAIL IN KERB RL 20.00 (ASSUMED) VT VT 30 APPROX. LOCATION OF SEWER LOT 15 - 21st JUNE SHADOWS 12:00 pm 21st JUNE SHADOWS 9:00 am







21st JUNE SHADOWS 3:00 pm

## NOTES:

PLEASE NOTE: DETAILS SHOWN ON THESE PLANS ARE INTENDED TO BE ACCURATE - HOWEVER INFORMATION WRITTEN INTO INDIVIDUAL CONTRACTS WILL TAKE PRECEDENCE OVER PLANS

- \* ALL DIMENSIONS ARE IN MILLIMETRES
- \* DO NOT SCALE USE WRITTEN DIMENSIONS
- \* ALL DIMENSIONS ARE TO STRUCTURAL FRAMES ONLY EXCLUDING FINISHED SURFACES

## **RAWSON HOMES**

1 HOMEBUSH BAY DRIVE BUILDING F, LEVEL 2, SUITE 1 RHODES NSW 2138 TELEPHONE: 02 8765 5500 FAX: 02 8765 8099 BUILDER'S LICENCE No. 33493C



Mr ROBERT ALEXANDER MCDONALD BAXTER

SITE ADDRESS:

PROPOSED LOT 16, UNREGISTERED,
PROPOSED ROAD
WARRIEWOOD NSW 2102

| HOUSETYPE:     |                  | DRAWN BY:  | DATE DRAWN:   | CHECKED BY: | APPROVED FOR  |  |
|----------------|------------------|------------|-------------