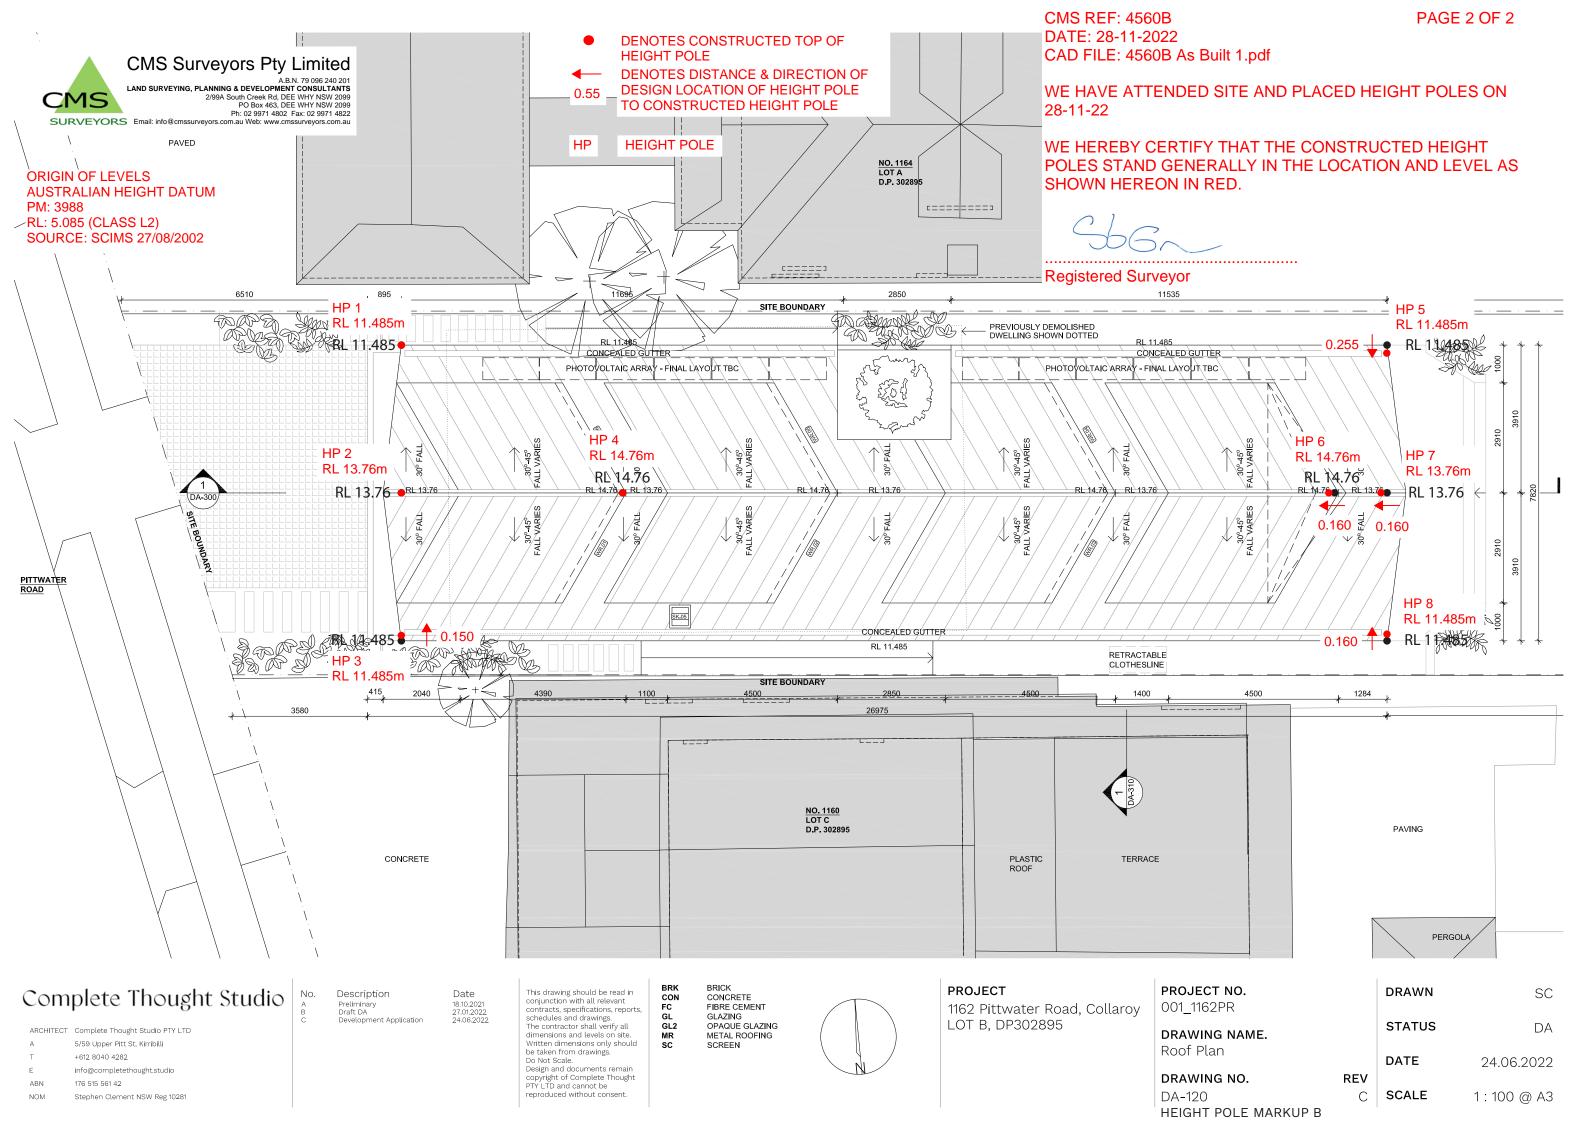

The constructed height poles stand generally in the positions and at the levels marked up in red on sheet 2 of this report.

Levels are relative to Australian Height datum (A.H.D)

**Benchmark adopted: PM3988** 

**Source**: SCIMS Date: 27/08/2002

Yours faithfully,

C.M.S Surveyors Pty. Limited

**Stephen R Emery** 

Registered Land Surveyor

Email: info@cmssurveyors.com.au Web: www.cmssurveyors.com.au

RIVERINA OFFICE 90 Wallendoon St, COOTAMUNDRA NSW 2590 Ph: 02 6942 3395