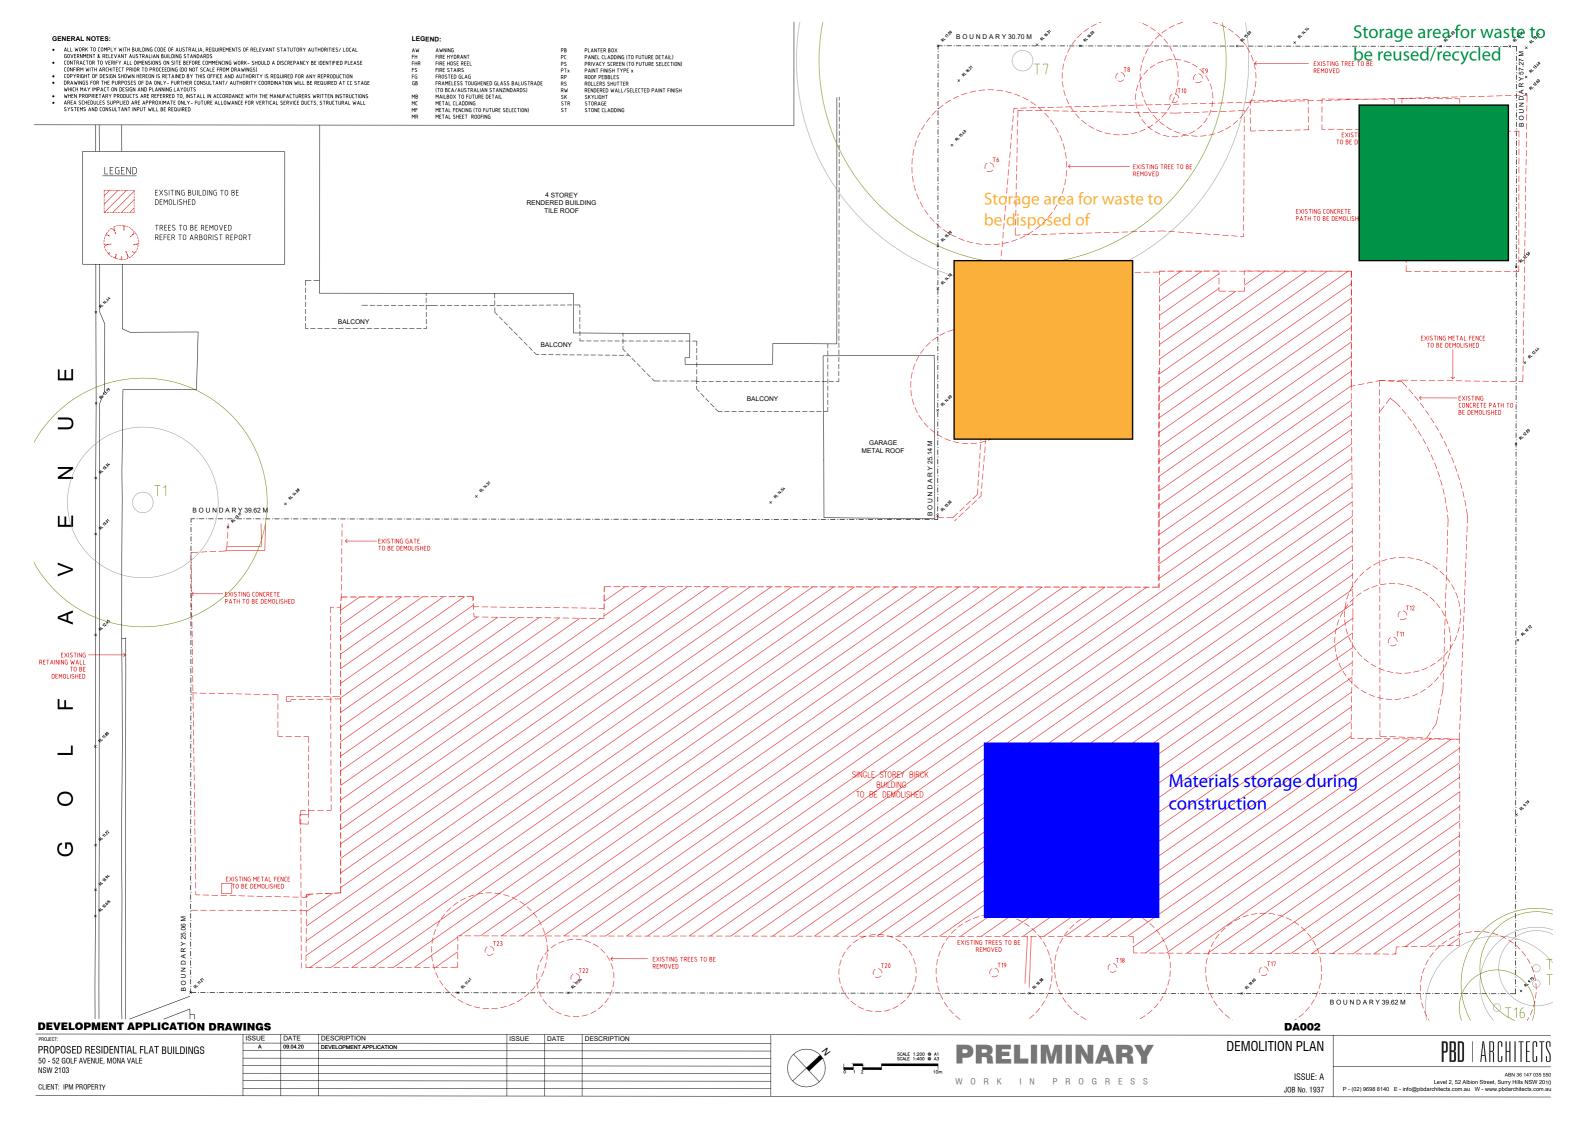

Refer to the estimation tables in 'Chapter 1 – Demolition' of the Guidelines for assistance in completing this table.

The applicant must submit a Site Plan showing the structures to be demolished and storage areas for waste and construction materials (if the development also includes construction).

| Have you included the following:                                                                         | Applicant<br>Tick |
|----------------------------------------------------------------------------------------------------------|-------------------|
| A site plan showing:                                                                                     |                   |
| The structures to be demolished.                                                                         |                   |
| Storage areas for waste to be reused, recycled, or disposed of.                                          | L <b>1</b> /      |
| <ul> <li>Materials storage (if the development also includes construction)</li> </ul>                    |                   |
| The table on the previous page, completed in accordance with 'Chapter 1 – Demolition' in the guidelines. |                   |

Refer to the estimation tables in 'Chapter 2 – Construction' of the Guidelines for assistance in completing this table.

The applicant must submit a Site Plan showing the structures to be demolished and storage areas for waste and construction materials (if the development also includes construction).

| Have you included the following:                                                                           | Applicant<br>Tick |
|------------------------------------------------------------------------------------------------------------|-------------------|
| A site plan showing:                                                                                       |                   |
| The structures to be demolished.                                                                           |                   |
| • Potential storage areas for waste to be reused, recycled, or disposed of.                                |                   |
| Materials storage                                                                                          |                   |
| The table on the previous page, completed in accordance with 'Chapter 2 – Construction' in the guidelines. | V                 |