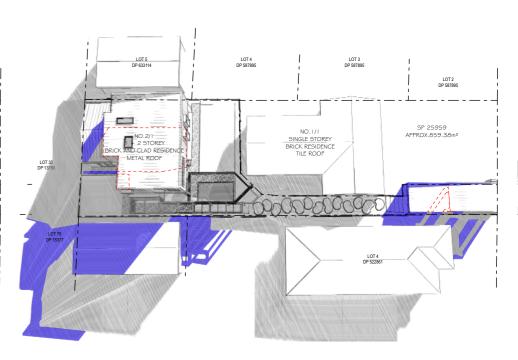

## **Certification of Shadow Diagrams**

Date: 18-02-2025

| Part 1: Declaration                                                                                                     |                                                                                      |  |  |  |
|-------------------------------------------------------------------------------------------------------------------------|--------------------------------------------------------------------------------------|--|--|--|
| I hereby Certify that the shadow diagrams submitted with this proposal at:                                              |                                                                                      |  |  |  |
| Address:                                                                                                                | 2/1 Lister Avenue Seaforth 2092                                                      |  |  |  |
|                                                                                                                         |                                                                                      |  |  |  |
| For the erection of:                                                                                                    | Alterations and additions to a single dwelling to include a first floor addition and |  |  |  |
|                                                                                                                         | proposed plungie pool.                                                               |  |  |  |
| • In accordance with the survey (prepared by a registered surveyor) which is required to be submitted                   |                                                                                      |  |  |  |
| with the application                                                                                                    |                                                                                      |  |  |  |
| Drawn to true north.                                                                                                    |                                                                                      |  |  |  |
| <ul> <li>Indicate shadow cast by the proposal at 9am, noon, 3pm, 2st1 June</li> </ul>                                   |                                                                                      |  |  |  |
| <ul> <li>To indicate the shadow cast by existing buildings and structures on the site and in the surrounding</li> </ul> |                                                                                      |  |  |  |
| area                                                                                                                    |                                                                                      |  |  |  |
|                                                                                                                         |                                                                                      |  |  |  |

| Part 2: Signature | 1 0        |
|-------------------|------------|
| Signature:        |            |
| Date:             | 18/02/2025 |

21nd JUNE-9am SHADOW DIAGRAMS

21nd JUNE-12pm SHADOW DIAGRAMS

21nd JUNE-3pm SHADOW DIAGRAMS

| roject North:            |                                                  | DRAWING TITLE :      |
|--------------------------|--------------------------------------------------|----------------------|
|                          | Z                                                | SHADOW DIAGRAMS      |
|                          |                                                  | PROJECT NAME :       |
| rawn   Checked           | Arianna Rosnell                                  | 0/4 LIOTED AVE       |
| lot Date:                | 16/2/2025                                        | 2/1 LISTER AVE       |
| roject NO.               | 241230/DA                                        |                      |
| roject Status            | Design Development                               |                      |
| lient<br>MR + MRS VESCIO |                                                  | DRAWING NO.          |
| ite: 2                   | 2/1 LISTER AVENUE SEAFORTH NSW<br>2092 AUSTRALIA | DA 16                |
|                          | SP 36205                                         | Plot Date: 16/2/2025 |