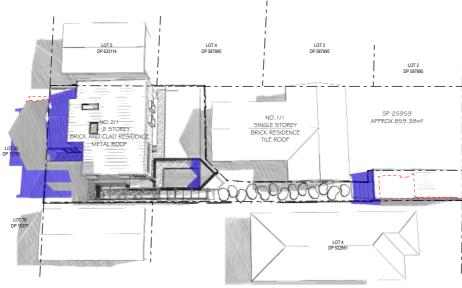

## **Certification of Shadow Diagrams**

Date: 18-02-2025

| Part 1: Declaration                                                                                                     |                                                                                      |  |  |  |
|-------------------------------------------------------------------------------------------------------------------------|--------------------------------------------------------------------------------------|--|--|--|
| I hereby Certify that the shadow diagrams submitted with this proposal at:                                              |                                                                                      |  |  |  |
| Address:                                                                                                                | 2/1 Lister Avenue Seaforth 2092                                                      |  |  |  |
|                                                                                                                         |                                                                                      |  |  |  |
| For the erection of:                                                                                                    | Alterations and additions to a single dwelling to include a first floor addition and |  |  |  |
|                                                                                                                         | proposed plungie pool.                                                               |  |  |  |
| • In accordance with the survey (prepared by a registered surveyor) which is required to be submitted                   |                                                                                      |  |  |  |
| with the application                                                                                                    |                                                                                      |  |  |  |
| Drawn to true north.                                                                                                    |                                                                                      |  |  |  |
| <ul> <li>Indicate shadow cast by the proposal at 9am, noon, 3pm, 2st1 June</li> </ul>                                   |                                                                                      |  |  |  |
| <ul> <li>To indicate the shadow cast by existing buildings and structures on the site and in the surrounding</li> </ul> |                                                                                      |  |  |  |
| area                                                                                                                    |                                                                                      |  |  |  |
|                                                                                                                         |                                                                                      |  |  |  |

| Part 2: Signature | 1 0        |
|-------------------|------------|
| Signature:        |            |
| Date:             | 18/02/2025 |

21nd JUNE-9am SHADOW DIAGRAMS

21nd JUNE-12pm SHADOW DIAGRAMS

21nd JUNE-3pm SHADOW DIAGRAMS