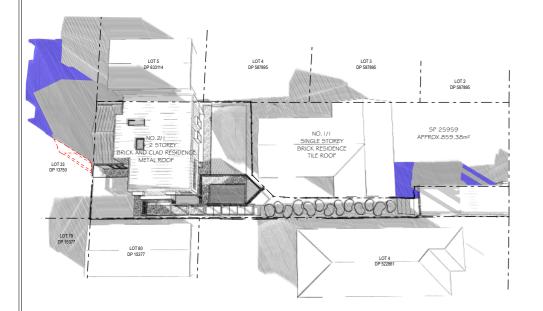

## **Certification of Shadow Diagrams**

Date: 18-02-2025

| Part 1: Declaration                                                                                                     |                                                                                      |  |  |  |
|-------------------------------------------------------------------------------------------------------------------------|--------------------------------------------------------------------------------------|--|--|--|
| I hereby Certify that the shadow diagrams submitted with this proposal at:                                              |                                                                                      |  |  |  |
| Address:                                                                                                                | 2/1 Lister Avenue Seaforth 2092                                                      |  |  |  |
|                                                                                                                         |                                                                                      |  |  |  |
| For the erection of:                                                                                                    | Alterations and additions to a single dwelling to include a first floor addition and |  |  |  |
|                                                                                                                         | proposed plungie pool.                                                               |  |  |  |
| • In accordance with the survey (prepared by a registered surveyor) which is required to be submitted                   |                                                                                      |  |  |  |
| with the application                                                                                                    |                                                                                      |  |  |  |
| Drawn to true north.                                                                                                    |                                                                                      |  |  |  |
| <ul> <li>Indicate shadow cast by the proposal at 9am, noon, 3pm, 2st1 June</li> </ul>                                   |                                                                                      |  |  |  |
| <ul> <li>To indicate the shadow cast by existing buildings and structures on the site and in the surrounding</li> </ul> |                                                                                      |  |  |  |
| area                                                                                                                    |                                                                                      |  |  |  |
|                                                                                                                         |                                                                                      |  |  |  |

| Part 2: Signature | 1 0        |
|-------------------|------------|
| Signature:        |            |
| Date:             | 18/02/2025 |

21nd JUNE-9am SHADOW DIAGRAMS

21nd JUNE-12pm SHADOW DIAGRAMS

21nd JUNE-3pm SHADOW DIAGRAMS