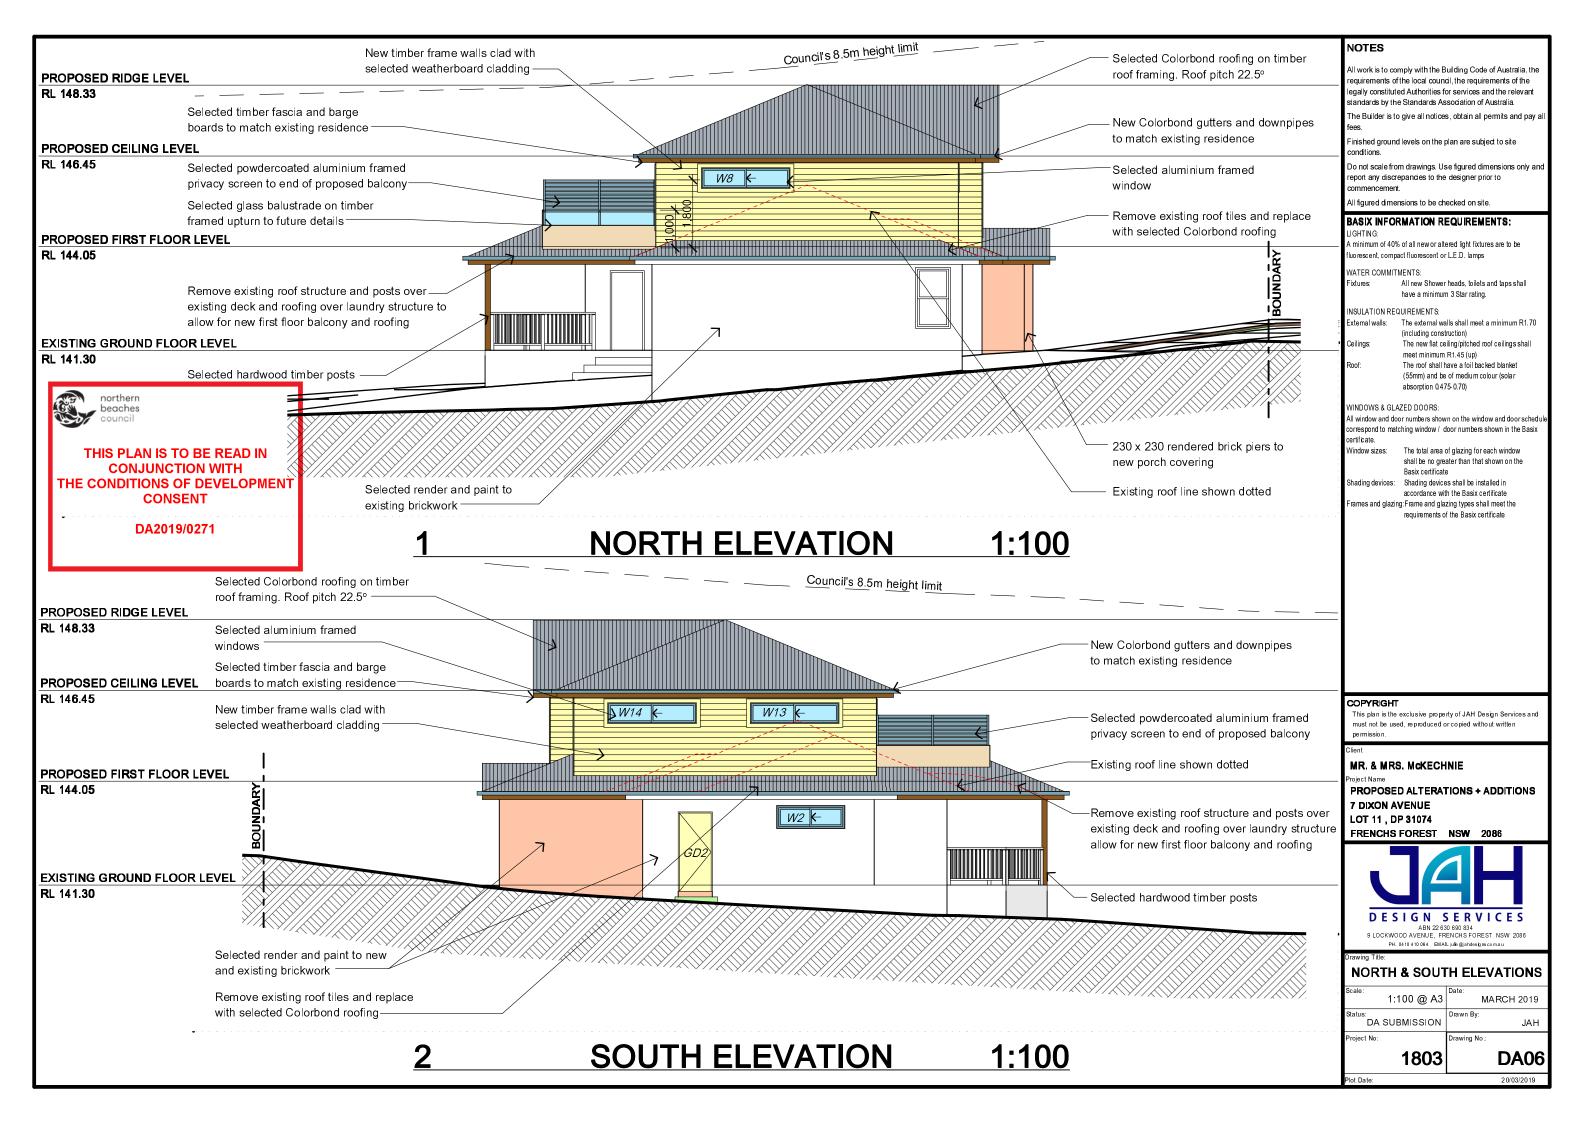

### NOTES

All work is to comply with the Building Code of Australia, the requirements of the local council, the requirements of the legally constituted Authorities for services and the relevant standards by the Standards Association of Australia.

The Builder is to give all notices, obtain all permits and pay al

Finished ground levels on the plan are subject to site conditions.

Do not scale from drawings. Use figured dimensions only and report any discrepancies to the designer prior to commencement.

All figured dimensions to be checked on site.

#### BASIX INFORMATION REQUIREMENTS:

A minimum of 40% of all new or altered light fixtures are to be luorescent, compact fluorescent or L.E.D. lamps

WATER COMMITMENTS:

All new Shower heads, toilets and taps shall

have a minimum 3 Star rating.

INSULATION REQUIREMENTS:

The external walls shall meet a minimum R1.70 External walls: (including construction)

The new flat ceiling/pitched roof ceilings shall

meet minimum R1.45 (up) The mof shall have a foil backed blanket

(55mm) and be of medium colour (solar

absorption 0.475-0.70)

#### WINDOWS & GLAZED DOORS:

All window and door numbers shown on the window and door sched correspond to matching window / door numbers shown in the Basix certificate.

Window sizes: The total area of glazing for each window

shall be no greater than that shown on the

Shading devices shall be installed in accordance with the Basix certificate

Frames and glazing: Frame and glazing types shall meet the

requirements of the Basix certificate

### COPYRIGHT

This plan is the exclusive property of JAH Design Services and must not be used, reproduced or copied without written

# MR. & MRS. McKECHNIE

PROPOSED ALTERATIONS + ADDITIONS 7 DIXON AVENUE

LOT 11, DP 31074

FRENCHS FOREST NSW 2086