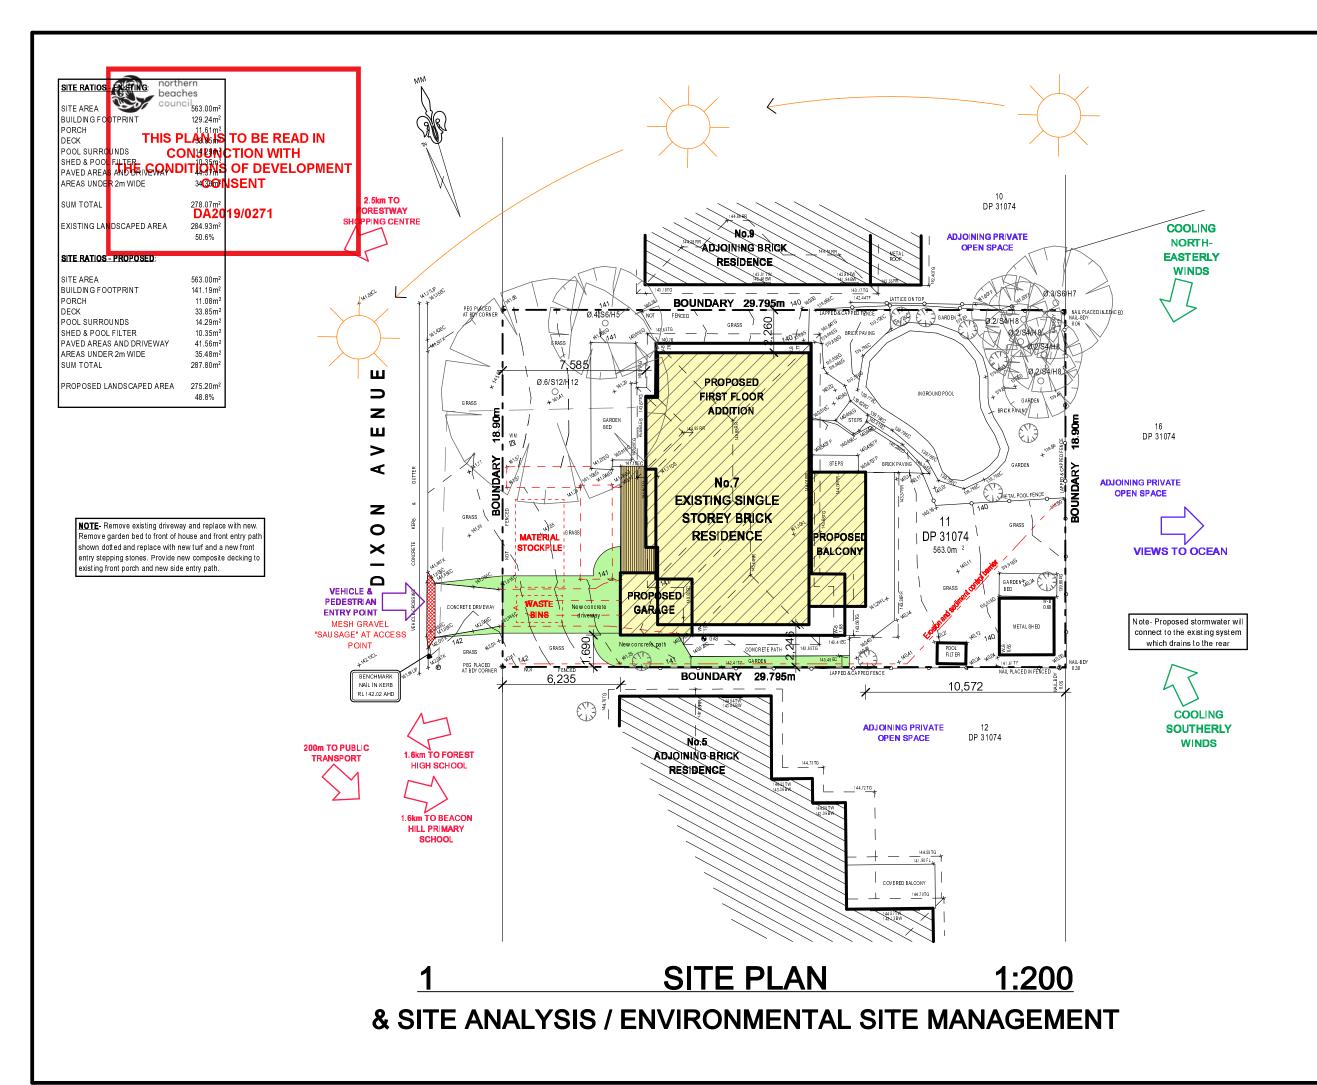

## SITE PLAN

| Scale:        |            | Date:        |     |
|---------------|------------|--------------|-----|
|               | 1:200 @ A3 | MARCH 2019   |     |
| Status:<br>DA | SUBMISSION | Drawn By:    | JAH |
| Project No:   |            | Drawing No.: |     |

1803

**DA01** 

20/03/2019