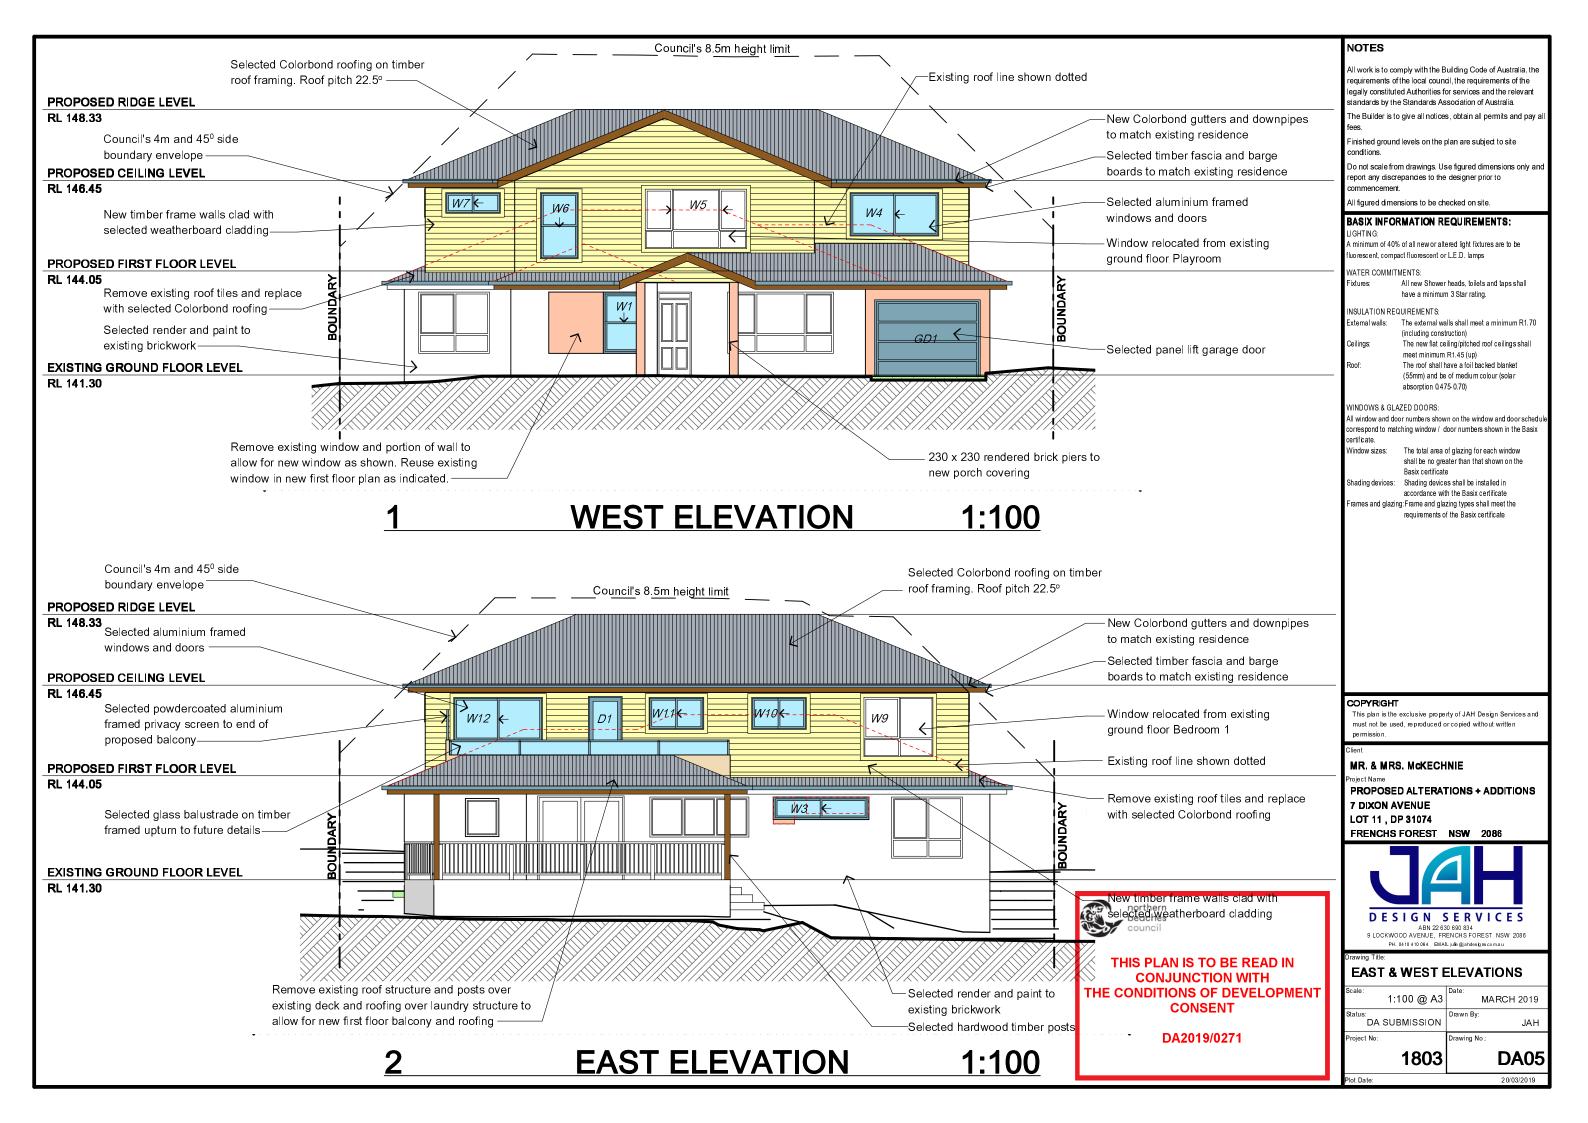

### NOTES

All work is to comply with the Building Code of Australia, the requirements of the local council, the requirements of the legally constituted Authorities for services and the relevant standards by the Standards Association of Australia.

The Builder is to give all notices, obtain all permits and pay al

Finished ground levels on the plan are subject to site conditions.

Do not scale from drawings. Use figured dimensions only and report any discrepancies to the designer prior to commencement.

All figured dimensions to be checked on site.

#### BASIX INFORMATION REQUIREMENTS:

A minimum of 40% of all new or altered light fixtures are to be luorescent, compact fluorescent or L.E.D. lamps

WATER COMMITMENTS:

All new Shower heads, toilets and taps shall

have a minimum 3 Star rating.

INSULATION REQUIREMENTS:

The external walls shall meet a minimum R1.70 External walls: (including construction)

The new flat ceiling/pitched roof ceilings shall

meet minimum R1.45 (up) The mof shall have a foil backed blanket

(55mm) and be of medium colour (solar

absorption 0.475-0.70)

#### WINDOWS & GLAZED DOORS:

All window and door numbers shown on the window and door sched correspond to matching window / door numbers shown in the Basix certificate.

Window sizes: The total area of glazing for each window

shall be no greater than that shown on the

Shading devices shall be installed in accordance with the Basix certificate

Frames and glazing: Frame and glazing types shall meet the

requirements of the Basix certificate

### COPYRIGHT

This plan is the exclusive property of JAH Design Services and must not be used, reproduced or copied without written

# MR. & MRS. McKECHNIE

PROPOSED ALTERATIONS + ADDITIONS 7 DIXON AVENUE

LOT 11, DP 31074

FRENCHS FOREST NSW 2086