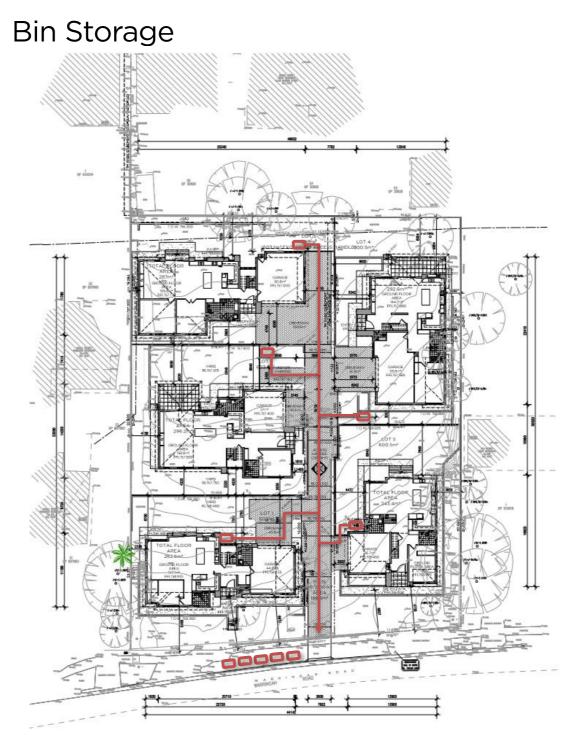

ABN 71 604 570 309 NSW Architects Registration No. 9221

Fig. 1. Path of travel & bin location.

ABN 71 604 570 309 NSW Architects Registration No. 9221

Bin Storage is located in the front courtyard of each dwelling. The private open space is not compromised by the location of each receptacle.

All dwellings have direct or indirect access to the street. Above is a diagram of the path of travel for each unit on collection day.

ROCCOALVARO

Architect NSW Reg. 9221

evel 1 Member I Australian Institute of Architects