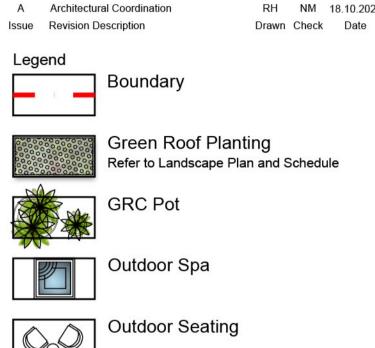

Legend

Project 96 North Steyne, Manly

Client Squillace

Landscape Architects

Fax: (61 2) 9698 2877 www.siteimage.com.au Site Image (NSW) Pty Ltd ABN 44 801 262 380

Level 1, 3-5 Baptist Street Redfern NSW 2016 Australia

| В     | Architectural Coordination  | RH    | NM    | 18.10.2022 |
|-------|-----------------------------|-------|-------|------------|
| А     | Landscape Section 4.55      | RH    | NM    | 12.07.2021 |
| Issue | <b>Revision Description</b> | Drawn | Check | Date       |
|       |                             |       |       |            |

Legend