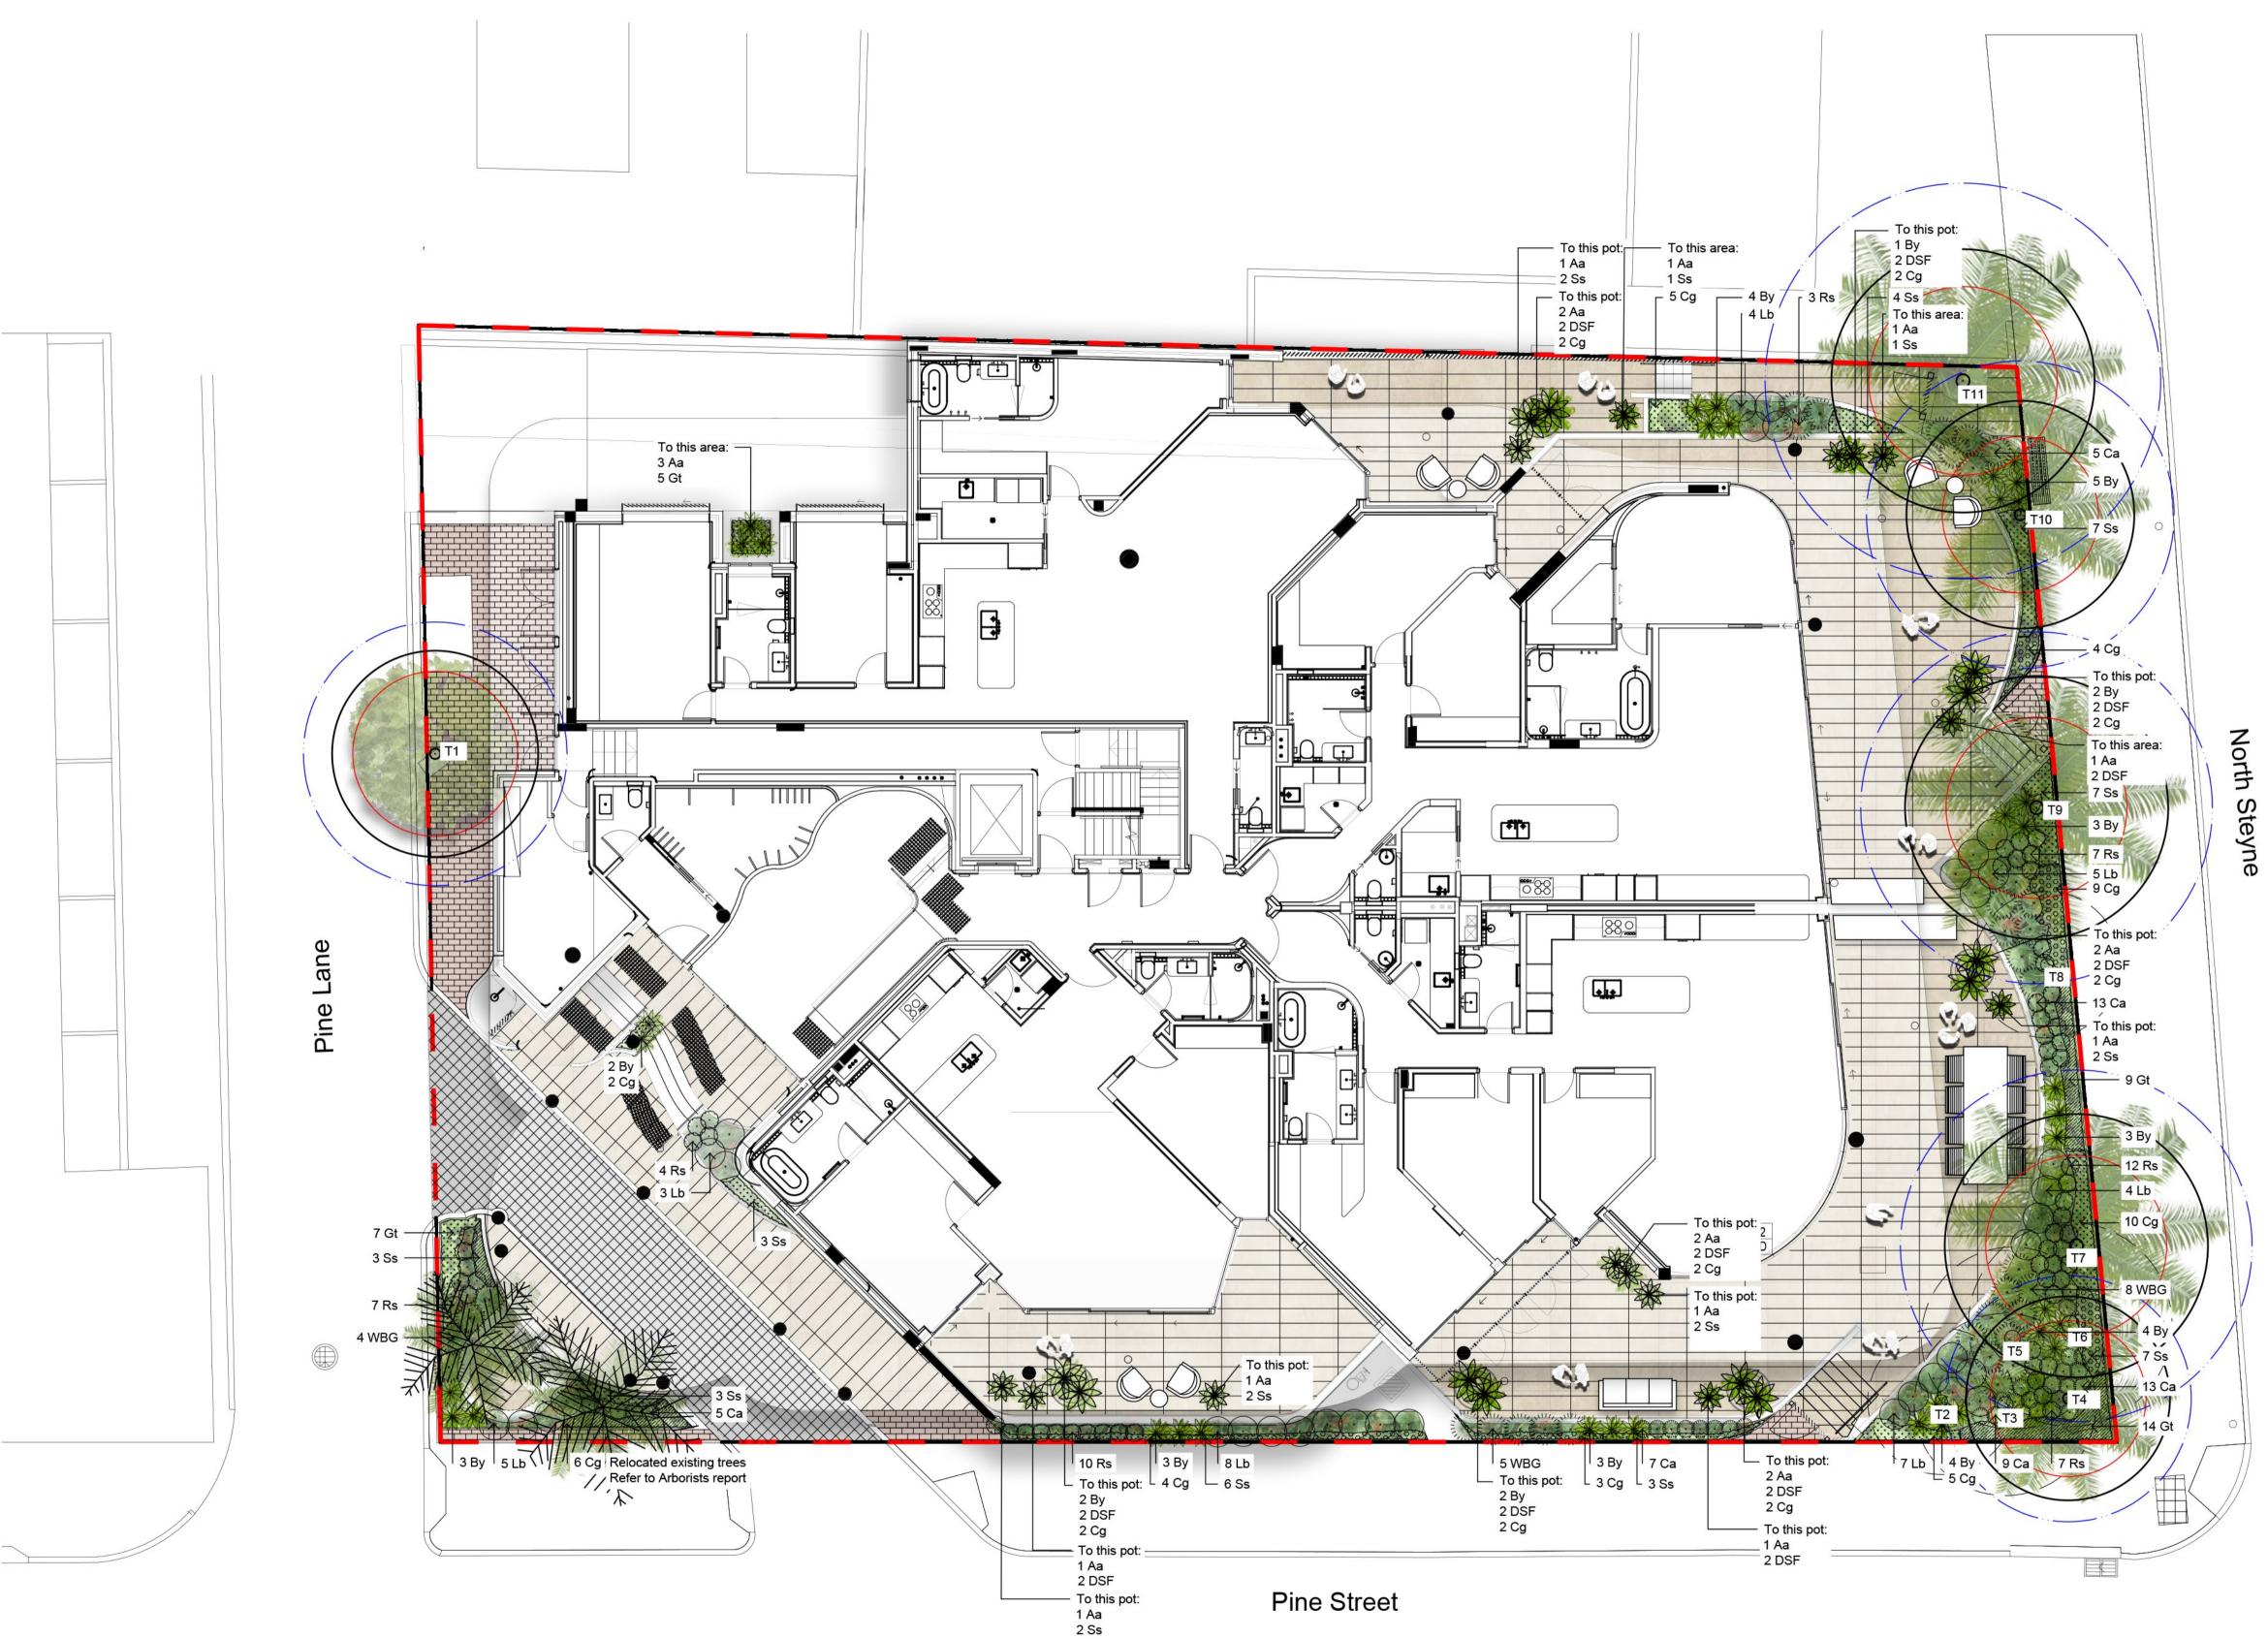

| Plant So | hedule                               |                           |                     |          |          |          |
|----------|--------------------------------------|---------------------------|---------------------|----------|----------|----------|
| Symbol   | Botanical Name                       | Common Name               | Mature Size (h x w) | Pot Size | Spacing  | Quantity |
| -        | SHRUBS & ACCENTS                     |                           |                     |          |          |          |
| Аа       | Agave attenuata                      | Foxtail Agave             | 2 x 1.5             | 300mm    | As Shown | 52       |
| Ву       | Beschorneria yuccoides               | Mexican Lily              | 1.0 x 1.5           | 300mm    | As Shown | 45       |
| Са       | Correa alba                          | white correa              | 1.0 x 1.0           | 300mm    | As Shown | 52       |
| Lb       | Leucophyta brownii                   | Cushion Bush              | 1.0 x 1.0           | 300mm    | As Shown | 44       |
| Rs       | Rhagodia spinescens                  | Rhagodia Aussie Flat Bush | 0.5 x 1.0           | 300mm    | As Shown | 51       |
| WBG      | Westringia fruticosa 'Blue Gem'      | Coastal Rosemary          | 1.0 × 1.0           | 300mm    | As Shown | 17       |
|          | GRASSES AND GROUNDCOVERS             |                           |                     |          |          |          |
| Cg       | Carpobrotus glaucescens              | Angular sea-fig           | 0.3 x 2.0           | 150mm    | 5/m2     | 82       |
| DSF      | Dichondra argentea 'Silver Falls'    | Dichondra Silver Falls    | 0.8 x 5             | 150mm    | 5/m2     | 56       |
| Gt       | Gazania tomentosa                    | Silver Leaf               | 0.3 x 1.0           | 150mm    | 5/m2     | 40       |
| SS       | Senecio serpens                      | Blue Chalk Sticks         | 0.3 x 1.0           | 150mm    | 5/m2     | 69       |
|          | Green Roof Planting Matrix (Level 4) |                           |                     |          |          |          |
| Ei       | Echeveria imbricata                  | Echeveria                 | 0.2x.2              | 150mm    | As Shown | 14       |
| EVQ      | Echeveria 'Violet Queen'             | Violet Queen              | 0.2x.2              | 150mm    | As Shown | 14       |
| SG       | Sedum 'Green Jelly Bean'             | Green Jelly Bean Sedum    | 0.3x1               | 150mm    | As Shown | 14       |
| SGM      | Sedum 'Gold Mound'                   | Gold Mound Sedum          | 0.3x1               | 150mm    | As Shown | 14       |
| sv       | Sedum 'Voodoo'                       | Voodoo Sedum              | 0.3x1               | 150mm    | As Shown | 14       |
| Sru      | Sedum x rebrotinctum                 | Common Jelly Bean Sedum   | 0.3x1               | 150mm    | As Shown | 14       |

LANDSCAPE SECTION 4.55

Drawing Name

Landscape Plan - Ground Floor

1 2 **Drawing Number** Issue 101 E

<sup>Scale</sup> 1:100 @ A1 Job Number SS21-4696

© 2021 Site Image (NSW) Pty Ltd ABN 44 801 262 380 as agent for Site Image NSW Partnership. All rights reserved. This drawing is copyright and shall not be reproduced or copied in any form or by any means (graphic, electronic or mechanical including photocopy) without the written permission of Site Image (NSW) Pty Ltd Any license, expressed or implied, to use this document for any purpose what so ever is restricted to the terms of the written agreement between Site Image (NSW) Pty Ltd and the instructing party.