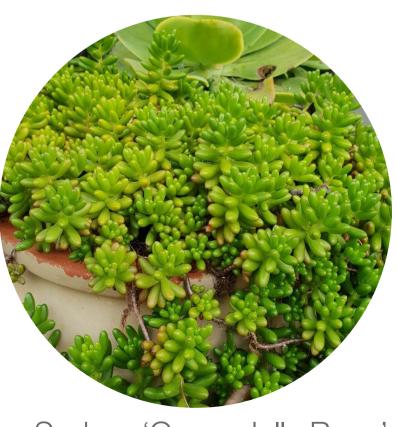

| Plant So | hedule                               |                           |                     |          |          |          |
|----------|--------------------------------------|---------------------------|---------------------|----------|----------|----------|
| Symbol   | Botanical Name                       | Common Name               | Mature Size (h x w) | Pot Size | Spacing  | Quantity |
| -        | SHRUBS & ACCENTS                     |                           |                     |          |          |          |
| Аа       | Agave attenuata                      | Foxtail Agave             | 2 x 1.5             | 300mm    | As Shown | 52       |
| Ву       | Beschorneria yuccoides               | Mexican Lily              | 1.0 x 1.5           | 300mm    | As Shown | 45       |
| Са       | Correa alba                          | white correa              | 1.0 x 1.0           | 300mm    | As Shown | 52       |
| Lb       | Leucophyta brownii                   | Cushion Bush              | 1.0 x 1.0           | 300mm    | As Shown | 44       |
| Rs       | Rhagodia spinescens                  | Rhagodia Aussie Flat Bush | 0.5 x 1.0           | 300mm    | As Shown | 51       |
| WBG      | Westringia fruticosa 'Blue Gem'      | Coastal Rosemary          | 1.0 × 1.0           | 300mm    | As Shown | 17       |
|          | GRASSES AND GROUNDCOVERS             |                           |                     |          |          |          |
| Cg       | Carpobrotus glaucescens              | Angular sea-fig           | 0.3 x 2.0           | 150mm    | 5/m2     | 82       |
| DSF      | Dichondra argentea 'Silver Falls'    | Dichondra Silver Falls    | 0.8 x 5             | 150mm    | 5/m2     | 56       |
| Gt       | Gazania tomentosa                    | Silver Leaf               | 0.3 x 1.0           | 150mm    | 5/m2     | 40       |
| SS       | Senecio serpens                      | Blue Chalk Sticks         | 0.3 x 1.0           | 150mm    | 5/m2     | 69       |
|          | Green Roof Planting Matrix (Level 4) |                           |                     |          |          |          |
| Ei       | Echeveria imbricata                  | Echeveria                 | 0.2x.2              | 150mm    | As Shown | 14       |
| EVQ      | Echeveria 'Violet Queen'             | Violet Queen              | 0.2x.2              | 150mm    | As Shown | 14       |
| SG       | Sedum 'Green Jelly Bean'             | Green Jelly Bean Sedum    | 0.3x1               | 150mm    | As Shown | 14       |
| SGM      | Sedum 'Gold Mound'                   | Gold Mound Sedum          | 0.3x1               | 150mm    | As Shown | 14       |
| sv       | Sedum 'Voodoo'                       | Voodoo Sedum              | 0.3x1               | 150mm    | As Shown | 14       |
| Sru      | Sedum x rebrotinctum                 | Common Jelly Bean Sedum   | 0.3x1               | 150mm    | As Shown | 14       |

Echeveria 'Violet Queen'

Leucophyta brownii

Rhagodia spinescens

Sedum 'Green Jelly Bean'

Senecio serpens

Sedum 'Gold Mound'

Sedum 'Voodoo'

Sedum x rebrotinctum