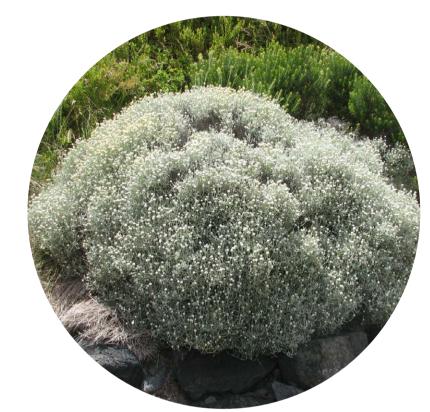

| Plant So | hedule                               |                           |                     |          |          |          |
|----------|--------------------------------------|---------------------------|---------------------|----------|----------|----------|
| Symbol   | Botanical Name                       | Common Name               | Mature Size (h x w) | Pot Size | Spacing  | Quantity |
| -        | SHRUBS & ACCENTS                     |                           |                     |          |          |          |
| Аа       | Agave attenuata                      | Foxtail Agave             | 2 x 1.5             | 300mm    | As Shown | 52       |
| Ву       | Beschorneria yuccoides               | Mexican Lily              | 1.0 x 1.5           | 300mm    | As Shown | 45       |
| Са       | Correa alba                          | white correa              | 1.0 x 1.0           | 300mm    | As Shown | 52       |
| Lb       | Leucophyta brownii                   | Cushion Bush              | 1.0 x 1.0           | 300mm    | As Shown | 44       |
| Rs       | Rhagodia spinescens                  | Rhagodia Aussie Flat Bush | 0.5 x 1.0           | 300mm    | As Shown | 51       |
| WBG      | Westringia fruticosa 'Blue Gem'      | Coastal Rosemary          | 1.0 × 1.0           | 300mm    | As Shown | 17       |
|          | GRASSES AND GROUNDCOVERS             |                           |                     |          |          |          |
| Cg       | Carpobrotus glaucescens              | Angular sea-fig           | 0.3 x 2.0           | 150mm    | 5/m2     | 82       |
| DSF      | Dichondra argentea 'Silver Falls'    | Dichondra Silver Falls    | 0.8 x 5             | 150mm    | 5/m2     | 56       |
| Gt       | Gazania tomentosa                    | Silver Leaf               | 0.3 x 1.0           | 150mm    | 5/m2     | 40       |
| SS       | Senecio serpens                      | Blue Chalk Sticks         | 0.3 x 1.0           | 150mm    | 5/m2     | 69       |
|          | Green Roof Planting Matrix (Level 4) |                           |                     |          |          |          |
| Ei       | Echeveria imbricata                  | Echeveria                 | 0.2x.2              | 150mm    | As Shown | 14       |
| EVQ      | Echeveria 'Violet Queen'             | Violet Queen              | 0.2x.2              | 150mm    | As Shown | 14       |
| SG       | Sedum 'Green Jelly Bean'             | Green Jelly Bean Sedum    | 0.3x1               | 150mm    | As Shown | 14       |
| SGM      | Sedum 'Gold Mound'                   | Gold Mound Sedum          | 0.3x1               | 150mm    | As Shown | 14       |
| sv       | Sedum 'Voodoo'                       | Voodoo Sedum              | 0.3x1               | 150mm    | As Shown | 14       |
| Sru      | Sedum x rebrotinctum                 | Common Jelly Bean Sedum   | 0.3x1               | 150mm    | As Shown | 14       |

Echeveria 'Violet Queen'

Leucophyta brownii

Rhagodia spinescens

Sedum 'Green Jelly Bean'

Senecio serpens

Sedum 'Gold Mound'

Sedum 'Voodoo'

Sedum x rebrotinctum