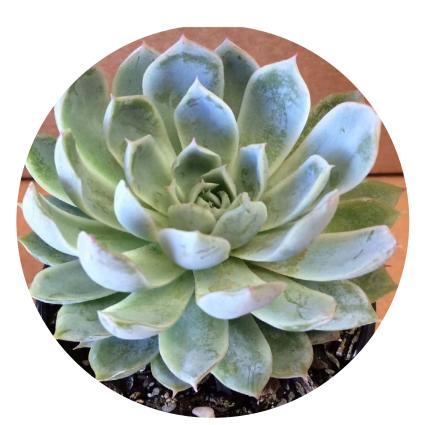

| Plant So | hedule                               |                           |                     |          |          |          |
|----------|--------------------------------------|---------------------------|---------------------|----------|----------|----------|
| Symbol   | Botanical Name                       | Common Name               | Mature Size (h x w) | Pot Size | Spacing  | Quantity |
| -        | SHRUBS & ACCENTS                     |                           |                     |          |          |          |
| Аа       | Agave attenuata                      | Foxtail Agave             | 2 x 1.5             | 300mm    | As Shown | 52       |
| Ву       | Beschorneria yuccoides               | Mexican Lily              | 1.0 x 1.5           | 300mm    | As Shown | 45       |
| Са       | Correa alba                          | white correa              | 1.0 x 1.0           | 300mm    | As Shown | 52       |
| Lb       | Leucophyta brownii                   | Cushion Bush              | 1.0 x 1.0           | 300mm    | As Shown | 44       |
| Rs       | Rhagodia spinescens                  | Rhagodia Aussie Flat Bush | 0.5 x 1.0           | 300mm    | As Shown | 51       |
| WBG      | Westringia fruticosa 'Blue Gem'      | Coastal Rosemary          | 1.0 × 1.0           | 300mm    | As Shown | 17       |
|          | GRASSES AND GROUNDCOVERS             |                           |                     |          |          |          |
| Cg       | Carpobrotus glaucescens              | Angular sea-fig           | 0.3 x 2.0           | 150mm    | 5/m2     | 82       |
| DSF      | Dichondra argentea 'Silver Falls'    | Dichondra Silver Falls    | 0.8 x 5             | 150mm    | 5/m2     | 56       |
| Gt       | Gazania tomentosa                    | Silver Leaf               | 0.3 x 1.0           | 150mm    | 5/m2     | 40       |
| SS       | Senecio serpens                      | Blue Chalk Sticks         | 0.3 x 1.0           | 150mm    | 5/m2     | 69       |
|          | Green Roof Planting Matrix (Level 4) |                           |                     |          |          |          |
| Ei       | Echeveria imbricata                  | Echeveria                 | 0.2x.2              | 150mm    | As Shown | 14       |
| EVQ      | Echeveria 'Violet Queen'             | Violet Queen              | 0.2x.2              | 150mm    | As Shown | 14       |
| SG       | Sedum 'Green Jelly Bean'             | Green Jelly Bean Sedum    | 0.3x1               | 150mm    | As Shown | 14       |
| SGM      | Sedum 'Gold Mound'                   | Gold Mound Sedum          | 0.3x1               | 150mm    | As Shown | 14       |
| sv       | Sedum 'Voodoo'                       | Voodoo Sedum              | 0.3x1               | 150mm    | As Shown | 14       |
| Sru      | Sedum x rebrotinctum                 | Common Jelly Bean Sedum   | 0.3x1               | 150mm    | As Shown | 14       |

Planting Palette

Agave attenuata

Beschorneria yuccoides

Correa alba

"Carpobrotus glaucescens

Dichondra argentea 'Silver Falls'

Gazania tomentosa

Echeveria imbricata