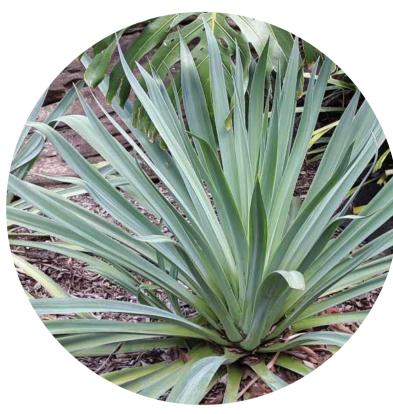

Planting Palette

Agave attenuata

Beschorneria yuccoides

Correa alba

"Carpobrotus glaucescens

Dichondra argentea 'Silver Falls'

Gazania tomentosa

Echeveria imbricata