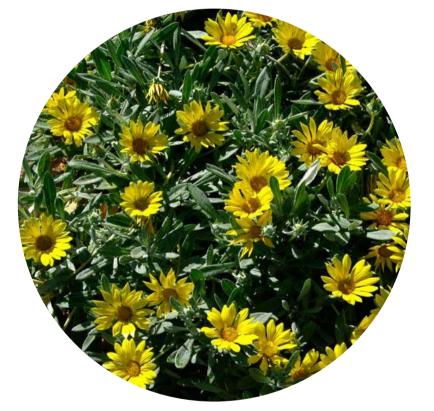

| Plant So | hedule                               |                           |                     |          |          |          |
|----------|--------------------------------------|---------------------------|---------------------|----------|----------|----------|
| Symbol   | Botanical Name                       | Common Name               | Mature Size (h x w) | Pot Size | Spacing  | Quantity |
| -        | SHRUBS & ACCENTS                     |                           |                     |          |          |          |
| Аа       | Agave attenuata                      | Foxtail Agave             | 2 x 1.5             | 300mm    | As Shown | 52       |
| Ву       | Beschorneria yuccoides               | Mexican Lily              | 1.0 x 1.5           | 300mm    | As Shown | 45       |
| Са       | Correa alba                          | white correa              | 1.0 x 1.0           | 300mm    | As Shown | 52       |
| Lb       | Leucophyta brownii                   | Cushion Bush              | 1.0 x 1.0           | 300mm    | As Shown | 44       |
| Rs       | Rhagodia spinescens                  | Rhagodia Aussie Flat Bush | 0.5 x 1.0           | 300mm    | As Shown | 51       |
| WBG      | Westringia fruticosa 'Blue Gem'      | Coastal Rosemary          | 1.0 × 1.0           | 300mm    | As Shown | 17       |
|          | GRASSES AND GROUNDCOVERS             |                           |                     |          |          |          |
| Cg       | Carpobrotus glaucescens              | Angular sea-fig           | 0.3 x 2.0           | 150mm    | 5/m2     | 82       |
| DSF      | Dichondra argentea 'Silver Falls'    | Dichondra Silver Falls    | 0.8 x 5             | 150mm    | 5/m2     | 56       |
| Gt       | Gazania tomentosa                    | Silver Leaf               | 0.3 x 1.0           | 150mm    | 5/m2     | 40       |
| SS       | Senecio serpens                      | Blue Chalk Sticks         | 0.3 x 1.0           | 150mm    | 5/m2     | 69       |
|          | Green Roof Planting Matrix (Level 4) |                           |                     |          |          |          |
| Ei       | Echeveria imbricata                  | Echeveria                 | 0.2x.2              | 150mm    | As Shown | 14       |
| EVQ      | Echeveria 'Violet Queen'             | Violet Queen              | 0.2x.2              | 150mm    | As Shown | 14       |
| SG       | Sedum 'Green Jelly Bean'             | Green Jelly Bean Sedum    | 0.3x1               | 150mm    | As Shown | 14       |
| SGM      | Sedum 'Gold Mound'                   | Gold Mound Sedum          | 0.3x1               | 150mm    | As Shown | 14       |
| sv       | Sedum 'Voodoo'                       | Voodoo Sedum              | 0.3x1               | 150mm    | As Shown | 14       |
| Sru      | Sedum x rebrotinctum                 | Common Jelly Bean Sedum   | 0.3x1               | 150mm    | As Shown | 14       |

Planting Palette

Agave attenuata

Beschorneria yuccoides

Correa alba

"Carpobrotus glaucescens

Dichondra argentea 'Silver Falls'

Gazania tomentosa

Echeveria imbricata