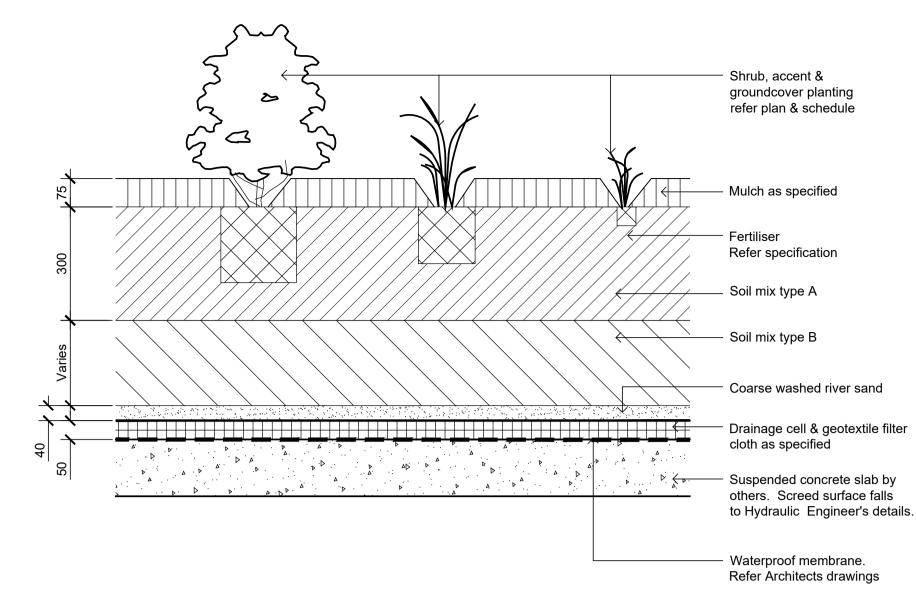

| Plant So | hedule                               |                           |                     |          |          |          |
|----------|--------------------------------------|---------------------------|---------------------|----------|----------|----------|
| Symbol   | Botanical Name                       | Common Name               | Mature Size (h x w) | Pot Size | Spacing  | Quantity |
| -        | SHRUBS & ACCENTS                     |                           |                     |          |          |          |
| Аа       | Agave attenuata                      | Foxtail Agave             | 2 x 1.5             | 300mm    | As Shown | 52       |
| Ву       | Beschorneria yuccoides               | Mexican Lily              | 1.0 x 1.5           | 300mm    | As Shown | 45       |
| Са       | Correa alba                          | white correa              | 1.0 x 1.0           | 300mm    | As Shown | 52       |
| Lb       | Leucophyta brownii                   | Cushion Bush              | 1.0 x 1.0           | 300mm    | As Shown | 44       |
| Rs       | Rhagodia spinescens                  | Rhagodia Aussie Flat Bush | 0.5 x 1.0           | 300mm    | As Shown | 51       |
| WBG      | Westringia fruticosa 'Blue Gem'      | Coastal Rosemary          | 1.0 × 1.0           | 300mm    | As Shown | 17       |
|          | GRASSES AND GROUNDCOVERS             |                           |                     |          |          |          |
| Cg       | Carpobrotus glaucescens              | Angular sea-fig           | 0.3 x 2.0           | 150mm    | 5/m2     | 82       |
| DSF      | Dichondra argentea 'Silver Falls'    | Dichondra Silver Falls    | 0.8 x 5             | 150mm    | 5/m2     | 56       |
| Gt       | Gazania tomentosa                    | Silver Leaf               | 0.3 x 1.0           | 150mm    | 5/m2     | 40       |
| SS       | Senecio serpens                      | Blue Chalk Sticks         | 0.3 x 1.0           | 150mm    | 5/m2     | 69       |
|          | Green Roof Planting Matrix (Level 4) |                           |                     |          |          |          |
| Ei       | Echeveria imbricata                  | Echeveria                 | 0.2x.2              | 150mm    | As Shown | 14       |
| EVQ      | Echeveria 'Violet Queen'             | Violet Queen              | 0.2x.2              | 150mm    | As Shown | 14       |
| SG       | Sedum 'Green Jelly Bean'             | Green Jelly Bean Sedum    | 0.3x1               | 150mm    | As Shown | 14       |
| SGM      | Sedum 'Gold Mound'                   | Gold Mound Sedum          | 0.3x1               | 150mm    | As Shown | 14       |
| sv       | Sedum 'Voodoo'                       | Voodoo Sedum              | 0.3x1               | 150mm    | As Shown | 14       |
| Sru      | Sedum x rebrotinctum                 | Common Jelly Bean Sedum   | 0.3x1               | 150mm    | As Shown | 14       |

### Landscape Details

<sup>Scale</sup> 1:100 @ A1 Job Number

**Drawing Number** Issue 501 B

SS21-4696

Landscape Character

Pots to balcony

Coastal native plant mix to frontage

Green roof planting