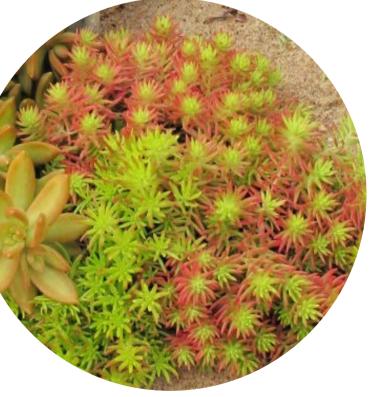

| Plant So | hedule                               |                           |                     |          |          |          |
|----------|--------------------------------------|---------------------------|---------------------|----------|----------|----------|
| Symbol   | Botanical Name                       | Common Name               | Mature Size (h x w) | Pot Size | Spacing  | Quantity |
| -        | SHRUBS & ACCENTS                     |                           |                     |          |          |          |
| Аа       | Agave attenuata                      | Foxtail Agave             | 2 x 1.5             | 300mm    | As Shown | 52       |
| Ву       | Beschorneria yuccoides               | Mexican Lily              | 1.0 x 1.5           | 300mm    | As Shown | 45       |
| Са       | Correa alba                          | white correa              | 1.0 x 1.0           | 300mm    | As Shown | 52       |
| Lb       | Leucophyta brownii                   | Cushion Bush              | 1.0 x 1.0           | 300mm    | As Shown | 44       |
| Rs       | Rhagodia spinescens                  | Rhagodia Aussie Flat Bush | 0.5 x 1.0           | 300mm    | As Shown | 51       |
| WBG      | Westringia fruticosa 'Blue Gem'      | Coastal Rosemary          | 1.0 × 1.0           | 300mm    | As Shown | 17       |
|          | GRASSES AND GROUNDCOVERS             |                           |                     |          |          |          |
| Cg       | Carpobrotus glaucescens              | Angular sea-fig           | 0.3 x 2.0           | 150mm    | 5/m2     | 82       |
| DSF      | Dichondra argentea 'Silver Falls'    | Dichondra Silver Falls    | 0.8 x 5             | 150mm    | 5/m2     | 56       |
| Gt       | Gazania tomentosa                    | Silver Leaf               | 0.3 x 1.0           | 150mm    | 5/m2     | 40       |
| SS       | Senecio serpens                      | Blue Chalk Sticks         | 0.3 x 1.0           | 150mm    | 5/m2     | 69       |
|          | Green Roof Planting Matrix (Level 4) |                           |                     |          |          |          |
| Ei       | Echeveria imbricata                  | Echeveria                 | 0.2x.2              | 150mm    | As Shown | 14       |
| EVQ      | Echeveria 'Violet Queen'             | Violet Queen              | 0.2x.2              | 150mm    | As Shown | 14       |
| SG       | Sedum 'Green Jelly Bean'             | Green Jelly Bean Sedum    | 0.3x1               | 150mm    | As Shown | 14       |
| SGM      | Sedum 'Gold Mound'                   | Gold Mound Sedum          | 0.3x1               | 150mm    | As Shown | 14       |
| sv       | Sedum 'Voodoo'                       | Voodoo Sedum              | 0.3x1               | 150mm    | As Shown | 14       |
| Sru      | Sedum x rebrotinctum                 | Common Jelly Bean Sedum   | 0.3x1               | 150mm    | As Shown | 14       |

Echeveria 'Violet Queen'

Leucophyta brownii

Rhagodia spinescens

Sedum 'Green Jelly Bean'

Senecio serpens

Sedum 'Gold Mound'

Sedum 'Voodoo'

Sedum x rebrotinctum