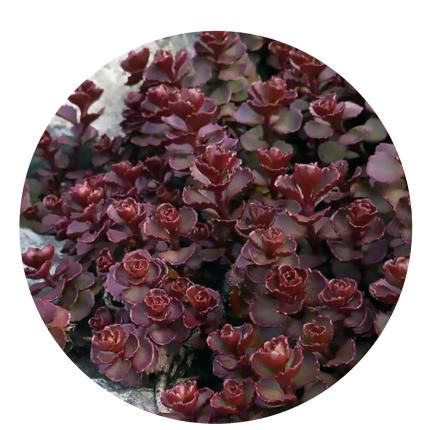

| Plant So | hedule                               |                           |                     |          |          |          |
|----------|--------------------------------------|---------------------------|---------------------|----------|----------|----------|
| Symbol   | Botanical Name                       | Common Name               | Mature Size (h x w) | Pot Size | Spacing  | Quantity |
| -        | SHRUBS & ACCENTS                     |                           |                     |          |          |          |
| Аа       | Agave attenuata                      | Foxtail Agave             | 2 x 1.5             | 300mm    | As Shown | 52       |
| Ву       | Beschorneria yuccoides               | Mexican Lily              | 1.0 x 1.5           | 300mm    | As Shown | 45       |
| Са       | Correa alba                          | white correa              | 1.0 x 1.0           | 300mm    | As Shown | 52       |
| Lb       | Leucophyta brownii                   | Cushion Bush              | 1.0 x 1.0           | 300mm    | As Shown | 44       |
| Rs       | Rhagodia spinescens                  | Rhagodia Aussie Flat Bush | 0.5 x 1.0           | 300mm    | As Shown | 51       |
| WBG      | Westringia fruticosa 'Blue Gem'      | Coastal Rosemary          | 1.0 × 1.0           | 300mm    | As Shown | 17       |
|          | GRASSES AND GROUNDCOVERS             |                           |                     |          |          |          |
| Cg       | Carpobrotus glaucescens              | Angular sea-fig           | 0.3 x 2.0           | 150mm    | 5/m2     | 82       |
| DSF      | Dichondra argentea 'Silver Falls'    | Dichondra Silver Falls    | 0.8 x 5             | 150mm    | 5/m2     | 56       |
| Gt       | Gazania tomentosa                    | Silver Leaf               | 0.3 x 1.0           | 150mm    | 5/m2     | 40       |
| SS       | Senecio serpens                      | Blue Chalk Sticks         | 0.3 x 1.0           | 150mm    | 5/m2     | 69       |
|          | Green Roof Planting Matrix (Level 4) |                           |                     |          |          |          |
| Ei       | Echeveria imbricata                  | Echeveria                 | 0.2x.2              | 150mm    | As Shown | 14       |
| EVQ      | Echeveria 'Violet Queen'             | Violet Queen              | 0.2x.2              | 150mm    | As Shown | 14       |
| SG       | Sedum 'Green Jelly Bean'             | Green Jelly Bean Sedum    | 0.3x1               | 150mm    | As Shown | 14       |
| SGM      | Sedum 'Gold Mound'                   | Gold Mound Sedum          | 0.3x1               | 150mm    | As Shown | 14       |
| sv       | Sedum 'Voodoo'                       | Voodoo Sedum              | 0.3x1               | 150mm    | As Shown | 14       |
| Sru      | Sedum x rebrotinctum                 | Common Jelly Bean Sedum   | 0.3x1               | 150mm    | As Shown | 14       |

Echeveria 'Violet Queen'

Leucophyta brownii

Rhagodia spinescens

Sedum 'Green Jelly Bean'

Senecio serpens

Sedum 'Gold Mound'

Sedum 'Voodoo'

Sedum x rebrotinctum