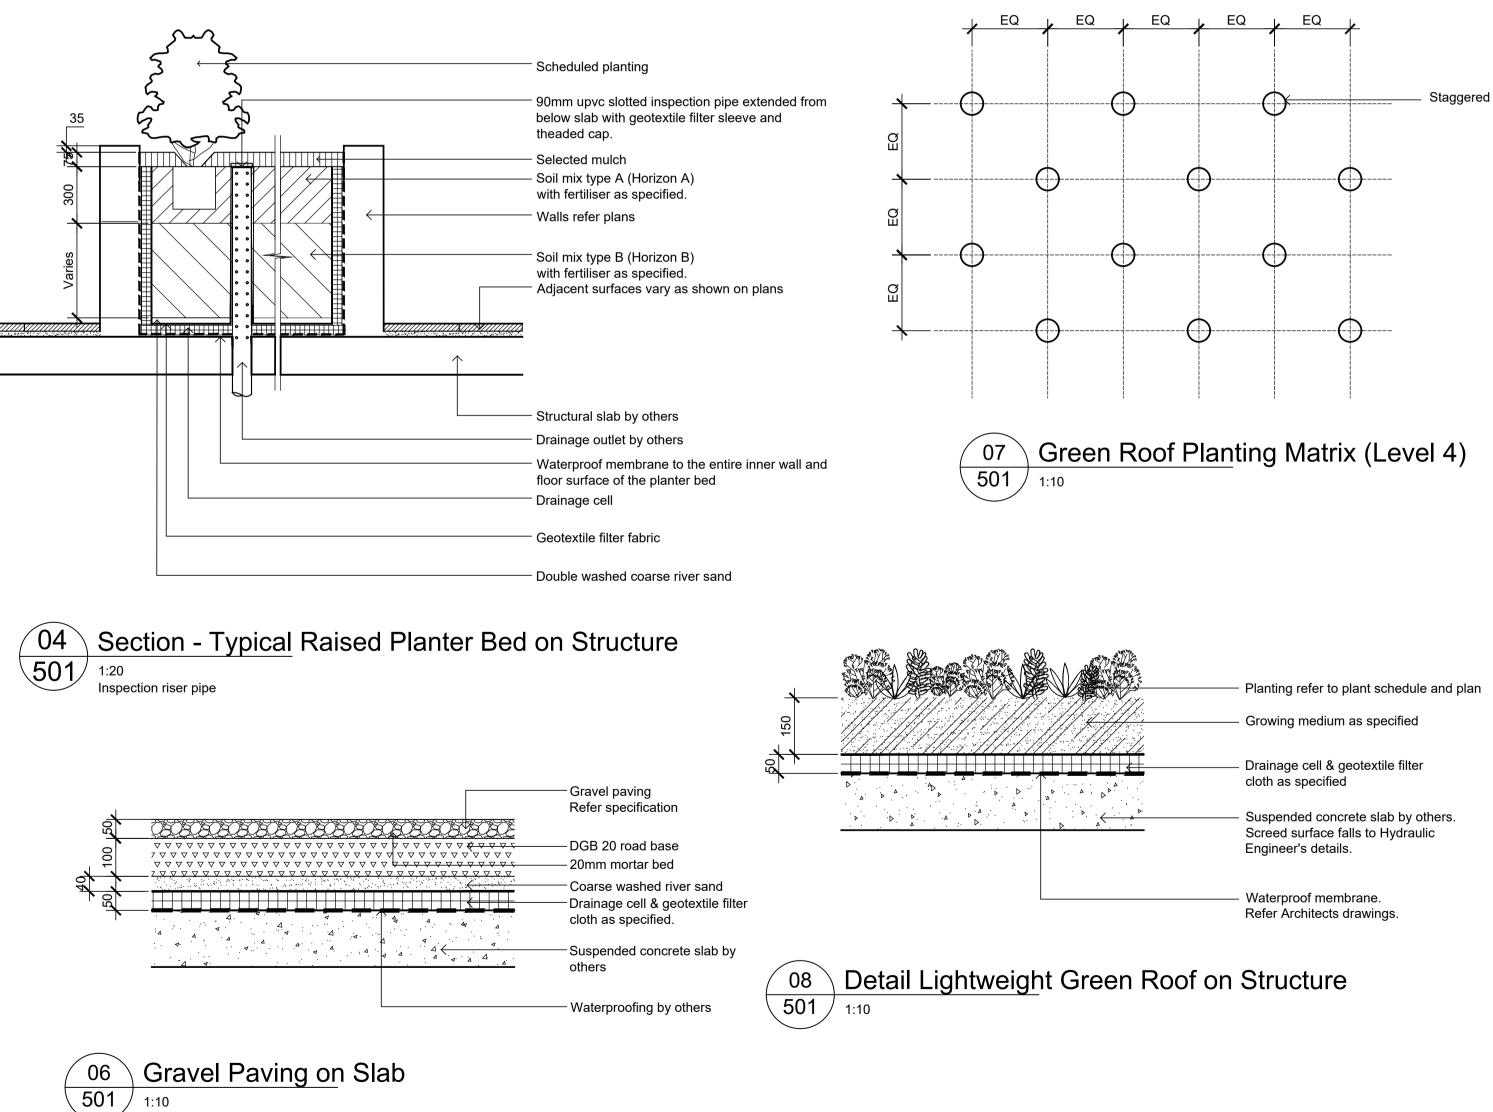

| Plant So | hedule                               |                           |                     |          |          |          |
|----------|--------------------------------------|---------------------------|---------------------|----------|----------|----------|
| Symbol   | Botanical Name                       | Common Name               | Mature Size (h x w) | Pot Size | Spacing  | Quantity |
| -        | SHRUBS & ACCENTS                     |                           |                     |          |          |          |
| Аа       | Agave attenuata                      | Foxtail Agave             | 2 x 1.5             | 300mm    | As Shown | 52       |
| Ву       | Beschorneria yuccoides               | Mexican Lily              | 1.0 x 1.5           | 300mm    | As Shown | 45       |
| Са       | Correa alba                          | white correa              | 1.0 x 1.0           | 300mm    | As Shown | 52       |
| Lb       | Leucophyta brownii                   | Cushion Bush              | 1.0 x 1.0           | 300mm    | As Shown | 44       |
| Rs       | Rhagodia spinescens                  | Rhagodia Aussie Flat Bush | 0.5 x 1.0           | 300mm    | As Shown | 51       |
| WBG      | Westringia fruticosa 'Blue Gem'      | Coastal Rosemary          | 1.0 × 1.0           | 300mm    | As Shown | 17       |
|          | GRASSES AND GROUNDCOVERS             |                           |                     |          |          |          |
| Cg       | Carpobrotus glaucescens              | Angular sea-fig           | 0.3 x 2.0           | 150mm    | 5/m2     | 82       |
| DSF      | Dichondra argentea 'Silver Falls'    | Dichondra Silver Falls    | 0.8 x 5             | 150mm    | 5/m2     | 56       |
| Gt       | Gazania tomentosa                    | Silver Leaf               | 0.3 x 1.0           | 150mm    | 5/m2     | 40       |
| SS       | Senecio serpens                      | Blue Chalk Sticks         | 0.3 x 1.0           | 150mm    | 5/m2     | 69       |
|          | Green Roof Planting Matrix (Level 4) |                           |                     |          |          |          |
| Ei       | Echeveria imbricata                  | Echeveria                 | 0.2x.2              | 150mm    | As Shown | 14       |
| EVQ      | Echeveria 'Violet Queen'             | Violet Queen              | 0.2x.2              | 150mm    | As Shown | 14       |
| SG       | Sedum 'Green Jelly Bean'             | Green Jelly Bean Sedum    | 0.3x1               | 150mm    | As Shown | 14       |
| SGM      | Sedum 'Gold Mound'                   | Gold Mound Sedum          | 0.3x1               | 150mm    | As Shown | 14       |
| sv       | Sedum 'Voodoo'                       | Voodoo Sedum              | 0.3x1               | 150mm    | As Shown | 14       |
| Sru      | Sedum x rebrotinctum                 | Common Jelly Bean Sedum   | 0.3x1               | 150mm    | As Shown | 14       |