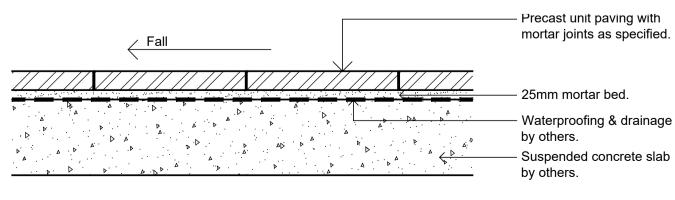

### Landscape Details

<sup>Scale</sup> 1:100 @ A1 Job Number

**Drawing Number** Issue 501 B

SS21-4696

Landscape Character

Pots to balcony

Coastal native plant mix to frontage

Green roof planting