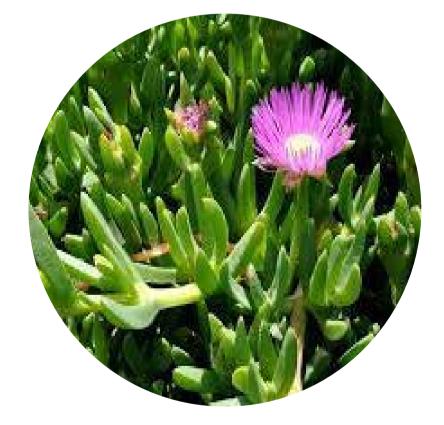

| Plant So | hedule                               |                           |                     |          |          |          |
|----------|--------------------------------------|---------------------------|---------------------|----------|----------|----------|
| Symbol   | Botanical Name                       | Common Name               | Mature Size (h x w) | Pot Size | Spacing  | Quantity |
| -        | SHRUBS & ACCENTS                     |                           |                     |          |          |          |
| Аа       | Agave attenuata                      | Foxtail Agave             | 2 x 1.5             | 300mm    | As Shown | 52       |
| Ву       | Beschorneria yuccoides               | Mexican Lily              | 1.0 x 1.5           | 300mm    | As Shown | 45       |
| Са       | Correa alba                          | white correa              | 1.0 x 1.0           | 300mm    | As Shown | 52       |
| Lb       | Leucophyta brownii                   | Cushion Bush              | 1.0 x 1.0           | 300mm    | As Shown | 44       |
| Rs       | Rhagodia spinescens                  | Rhagodia Aussie Flat Bush | 0.5 x 1.0           | 300mm    | As Shown | 51       |
| WBG      | Westringia fruticosa 'Blue Gem'      | Coastal Rosemary          | 1.0 × 1.0           | 300mm    | As Shown | 17       |
|          | GRASSES AND GROUNDCOVERS             |                           |                     |          |          |          |
| Cg       | Carpobrotus glaucescens              | Angular sea-fig           | 0.3 x 2.0           | 150mm    | 5/m2     | 82       |
| DSF      | Dichondra argentea 'Silver Falls'    | Dichondra Silver Falls    | 0.8 x 5             | 150mm    | 5/m2     | 56       |
| Gt       | Gazania tomentosa                    | Silver Leaf               | 0.3 x 1.0           | 150mm    | 5/m2     | 40       |
| SS       | Senecio serpens                      | Blue Chalk Sticks         | 0.3 x 1.0           | 150mm    | 5/m2     | 69       |
|          | Green Roof Planting Matrix (Level 4) |                           |                     |          |          |          |
| Ei       | Echeveria imbricata                  | Echeveria                 | 0.2x.2              | 150mm    | As Shown | 14       |
| EVQ      | Echeveria 'Violet Queen'             | Violet Queen              | 0.2x.2              | 150mm    | As Shown | 14       |
| SG       | Sedum 'Green Jelly Bean'             | Green Jelly Bean Sedum    | 0.3x1               | 150mm    | As Shown | 14       |
| SGM      | Sedum 'Gold Mound'                   | Gold Mound Sedum          | 0.3x1               | 150mm    | As Shown | 14       |
| sv       | Sedum 'Voodoo'                       | Voodoo Sedum              | 0.3x1               | 150mm    | As Shown | 14       |
| Sru      | Sedum x rebrotinctum                 | Common Jelly Bean Sedum   | 0.3x1               | 150mm    | As Shown | 14       |

Planting Palette

Agave attenuata

Beschorneria yuccoides

Correa alba

"Carpobrotus glaucescens

Dichondra argentea 'Silver Falls'

Gazania tomentosa

Echeveria imbricata