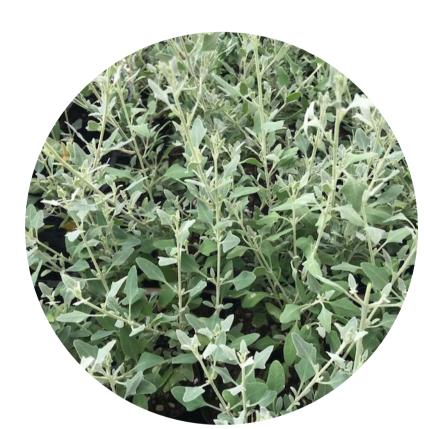

| Plant So | hedule                               |                           |                     |          |          |          |
|----------|--------------------------------------|---------------------------|---------------------|----------|----------|----------|
| Symbol   | Botanical Name                       | Common Name               | Mature Size (h x w) | Pot Size | Spacing  | Quantity |
| -        | SHRUBS & ACCENTS                     |                           |                     |          |          |          |
| Аа       | Agave attenuata                      | Foxtail Agave             | 2 x 1.5             | 300mm    | As Shown | 52       |
| Ву       | Beschorneria yuccoides               | Mexican Lily              | 1.0 x 1.5           | 300mm    | As Shown | 45       |
| Са       | Correa alba                          | white correa              | 1.0 x 1.0           | 300mm    | As Shown | 52       |
| Lb       | Leucophyta brownii                   | Cushion Bush              | 1.0 x 1.0           | 300mm    | As Shown | 44       |
| Rs       | Rhagodia spinescens                  | Rhagodia Aussie Flat Bush | 0.5 x 1.0           | 300mm    | As Shown | 51       |
| WBG      | Westringia fruticosa 'Blue Gem'      | Coastal Rosemary          | 1.0 × 1.0           | 300mm    | As Shown | 17       |
|          | GRASSES AND GROUNDCOVERS             |                           |                     |          |          |          |
| Cg       | Carpobrotus glaucescens              | Angular sea-fig           | 0.3 x 2.0           | 150mm    | 5/m2     | 82       |
| DSF      | Dichondra argentea 'Silver Falls'    | Dichondra Silver Falls    | 0.8 x 5             | 150mm    | 5/m2     | 56       |
| Gt       | Gazania tomentosa                    | Silver Leaf               | 0.3 x 1.0           | 150mm    | 5/m2     | 40       |
| SS       | Senecio serpens                      | Blue Chalk Sticks         | 0.3 x 1.0           | 150mm    | 5/m2     | 69       |
|          | Green Roof Planting Matrix (Level 4) |                           |                     |          |          |          |
| Ei       | Echeveria imbricata                  | Echeveria                 | 0.2x.2              | 150mm    | As Shown | 14       |
| EVQ      | Echeveria 'Violet Queen'             | Violet Queen              | 0.2x.2              | 150mm    | As Shown | 14       |
| SG       | Sedum 'Green Jelly Bean'             | Green Jelly Bean Sedum    | 0.3x1               | 150mm    | As Shown | 14       |
| SGM      | Sedum 'Gold Mound'                   | Gold Mound Sedum          | 0.3x1               | 150mm    | As Shown | 14       |
| sv       | Sedum 'Voodoo'                       | Voodoo Sedum              | 0.3x1               | 150mm    | As Shown | 14       |
| Sru      | Sedum x rebrotinctum                 | Common Jelly Bean Sedum   | 0.3x1               | 150mm    | As Shown | 14       |

Echeveria 'Violet Queen'

Leucophyta brownii

Rhagodia spinescens

Sedum 'Green Jelly Bean'

Senecio serpens

Sedum 'Gold Mound'

Sedum 'Voodoo'

Sedum x rebrotinctum