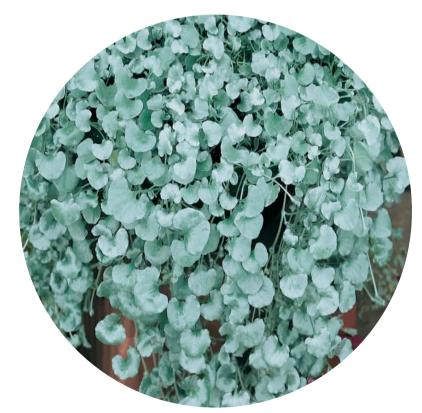

| Plant So | hedule                               |                           |                     |          |          |          |
|----------|--------------------------------------|---------------------------|---------------------|----------|----------|----------|
| Symbol   | Botanical Name                       | Common Name               | Mature Size (h x w) | Pot Size | Spacing  | Quantity |
| -        | SHRUBS & ACCENTS                     |                           |                     |          |          |          |
| Аа       | Agave attenuata                      | Foxtail Agave             | 2 x 1.5             | 300mm    | As Shown | 52       |
| Ву       | Beschorneria yuccoides               | Mexican Lily              | 1.0 x 1.5           | 300mm    | As Shown | 45       |
| Са       | Correa alba                          | white correa              | 1.0 x 1.0           | 300mm    | As Shown | 52       |
| Lb       | Leucophyta brownii                   | Cushion Bush              | 1.0 x 1.0           | 300mm    | As Shown | 44       |
| Rs       | Rhagodia spinescens                  | Rhagodia Aussie Flat Bush | 0.5 x 1.0           | 300mm    | As Shown | 51       |
| WBG      | Westringia fruticosa 'Blue Gem'      | Coastal Rosemary          | 1.0 × 1.0           | 300mm    | As Shown | 17       |
|          | GRASSES AND GROUNDCOVERS             |                           |                     |          |          |          |
| Cg       | Carpobrotus glaucescens              | Angular sea-fig           | 0.3 x 2.0           | 150mm    | 5/m2     | 82       |
| DSF      | Dichondra argentea 'Silver Falls'    | Dichondra Silver Falls    | 0.8 x 5             | 150mm    | 5/m2     | 56       |
| Gt       | Gazania tomentosa                    | Silver Leaf               | 0.3 x 1.0           | 150mm    | 5/m2     | 40       |
| SS       | Senecio serpens                      | Blue Chalk Sticks         | 0.3 x 1.0           | 150mm    | 5/m2     | 69       |
|          | Green Roof Planting Matrix (Level 4) |                           |                     |          |          |          |
| Ei       | Echeveria imbricata                  | Echeveria                 | 0.2x.2              | 150mm    | As Shown | 14       |
| EVQ      | Echeveria 'Violet Queen'             | Violet Queen              | 0.2x.2              | 150mm    | As Shown | 14       |
| SG       | Sedum 'Green Jelly Bean'             | Green Jelly Bean Sedum    | 0.3x1               | 150mm    | As Shown | 14       |
| SGM      | Sedum 'Gold Mound'                   | Gold Mound Sedum          | 0.3x1               | 150mm    | As Shown | 14       |
| sv       | Sedum 'Voodoo'                       | Voodoo Sedum              | 0.3x1               | 150mm    | As Shown | 14       |
| Sru      | Sedum x rebrotinctum                 | Common Jelly Bean Sedum   | 0.3x1               | 150mm    | As Shown | 14       |

Planting Palette

Agave attenuata

Beschorneria yuccoides

Correa alba

"Carpobrotus glaucescens

Dichondra argentea 'Silver Falls'

Gazania tomentosa

Echeveria imbricata