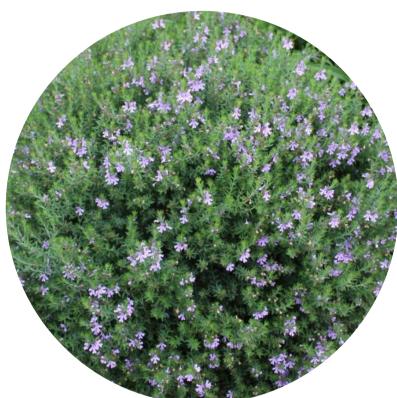

| Plant So | hedule                               |                           |                     |          |          |          |
|----------|--------------------------------------|---------------------------|---------------------|----------|----------|----------|
| Symbol   | Botanical Name                       | Common Name               | Mature Size (h x w) | Pot Size | Spacing  | Quantity |
| -        | SHRUBS & ACCENTS                     |                           |                     |          |          |          |
| Аа       | Agave attenuata                      | Foxtail Agave             | 2 x 1.5             | 300mm    | As Shown | 52       |
| Ву       | Beschorneria yuccoides               | Mexican Lily              | 1.0 x 1.5           | 300mm    | As Shown | 45       |
| Са       | Correa alba                          | white correa              | 1.0 x 1.0           | 300mm    | As Shown | 52       |
| Lb       | Leucophyta brownii                   | Cushion Bush              | 1.0 x 1.0           | 300mm    | As Shown | 44       |
| Rs       | Rhagodia spinescens                  | Rhagodia Aussie Flat Bush | 0.5 x 1.0           | 300mm    | As Shown | 51       |
| WBG      | Westringia fruticosa 'Blue Gem'      | Coastal Rosemary          | 1.0 × 1.0           | 300mm    | As Shown | 17       |
|          | GRASSES AND GROUNDCOVERS             |                           |                     |          |          |          |
| Cg       | Carpobrotus glaucescens              | Angular sea-fig           | 0.3 x 2.0           | 150mm    | 5/m2     | 82       |
| DSF      | Dichondra argentea 'Silver Falls'    | Dichondra Silver Falls    | 0.8 x 5             | 150mm    | 5/m2     | 56       |
| Gt       | Gazania tomentosa                    | Silver Leaf               | 0.3 x 1.0           | 150mm    | 5/m2     | 40       |
| SS       | Senecio serpens                      | Blue Chalk Sticks         | 0.3 x 1.0           | 150mm    | 5/m2     | 69       |
|          | Green Roof Planting Matrix (Level 4) |                           |                     |          |          |          |
| Ei       | Echeveria imbricata                  | Echeveria                 | 0.2x.2              | 150mm    | As Shown | 14       |
| EVQ      | Echeveria 'Violet Queen'             | Violet Queen              | 0.2x.2              | 150mm    | As Shown | 14       |
| SG       | Sedum 'Green Jelly Bean'             | Green Jelly Bean Sedum    | 0.3x1               | 150mm    | As Shown | 14       |
| SGM      | Sedum 'Gold Mound'                   | Gold Mound Sedum          | 0.3x1               | 150mm    | As Shown | 14       |
| sv       | Sedum 'Voodoo'                       | Voodoo Sedum              | 0.3x1               | 150mm    | As Shown | 14       |
| Sru      | Sedum x rebrotinctum                 | Common Jelly Bean Sedum   | 0.3x1               | 150mm    | As Shown | 14       |

Planting Palette

Agave attenuata

Beschorneria yuccoides

Correa alba

"Carpobrotus glaucescens

Dichondra argentea 'Silver Falls'

Gazania tomentosa

Echeveria imbricata