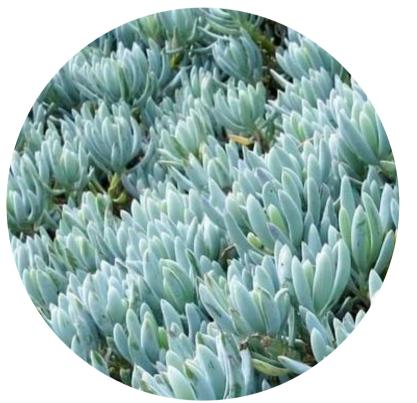

| Plant So | hedule                               |                           |                     |          |          |          |
|----------|--------------------------------------|---------------------------|---------------------|----------|----------|----------|
| Symbol   | Botanical Name                       | Common Name               | Mature Size (h x w) | Pot Size | Spacing  | Quantity |
| -        | SHRUBS & ACCENTS                     |                           |                     |          |          |          |
| Аа       | Agave attenuata                      | Foxtail Agave             | 2 x 1.5             | 300mm    | As Shown | 52       |
| Ву       | Beschorneria yuccoides               | Mexican Lily              | 1.0 x 1.5           | 300mm    | As Shown | 45       |
| Са       | Correa alba                          | white correa              | 1.0 x 1.0           | 300mm    | As Shown | 52       |
| Lb       | Leucophyta brownii                   | Cushion Bush              | 1.0 x 1.0           | 300mm    | As Shown | 44       |
| Rs       | Rhagodia spinescens                  | Rhagodia Aussie Flat Bush | 0.5 x 1.0           | 300mm    | As Shown | 51       |
| WBG      | Westringia fruticosa 'Blue Gem'      | Coastal Rosemary          | 1.0 × 1.0           | 300mm    | As Shown | 17       |
|          | GRASSES AND GROUNDCOVERS             |                           |                     |          |          |          |
| Cg       | Carpobrotus glaucescens              | Angular sea-fig           | 0.3 x 2.0           | 150mm    | 5/m2     | 82       |
| DSF      | Dichondra argentea 'Silver Falls'    | Dichondra Silver Falls    | 0.8 x 5             | 150mm    | 5/m2     | 56       |
| Gt       | Gazania tomentosa                    | Silver Leaf               | 0.3 x 1.0           | 150mm    | 5/m2     | 40       |
| SS       | Senecio serpens                      | Blue Chalk Sticks         | 0.3 x 1.0           | 150mm    | 5/m2     | 69       |
|          | Green Roof Planting Matrix (Level 4) |                           |                     |          |          |          |
| Ei       | Echeveria imbricata                  | Echeveria                 | 0.2x.2              | 150mm    | As Shown | 14       |
| EVQ      | Echeveria 'Violet Queen'             | Violet Queen              | 0.2x.2              | 150mm    | As Shown | 14       |
| SG       | Sedum 'Green Jelly Bean'             | Green Jelly Bean Sedum    | 0.3x1               | 150mm    | As Shown | 14       |
| SGM      | Sedum 'Gold Mound'                   | Gold Mound Sedum          | 0.3x1               | 150mm    | As Shown | 14       |
| sv       | Sedum 'Voodoo'                       | Voodoo Sedum              | 0.3x1               | 150mm    | As Shown | 14       |
| Sru      | Sedum x rebrotinctum                 | Common Jelly Bean Sedum   | 0.3x1               | 150mm    | As Shown | 14       |

Echeveria 'Violet Queen'

Leucophyta brownii

Rhagodia spinescens

Sedum 'Green Jelly Bean'

Senecio serpens

Sedum 'Gold Mound'

Sedum 'Voodoo'

Sedum x rebrotinctum