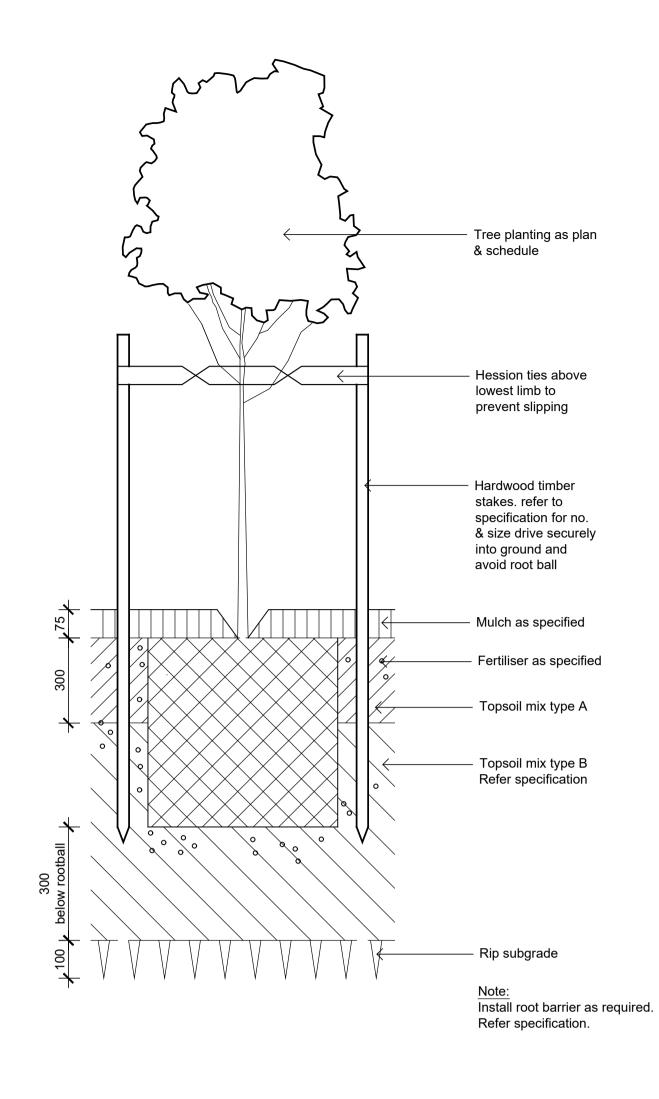

### Landscape Details

<sup>Scale</sup> 1:100 @ A1 Job Number

**Drawing Number** Issue 501 B

SS21-4696

Landscape Character

Pots to balcony

Coastal native plant mix to frontage

Green roof planting