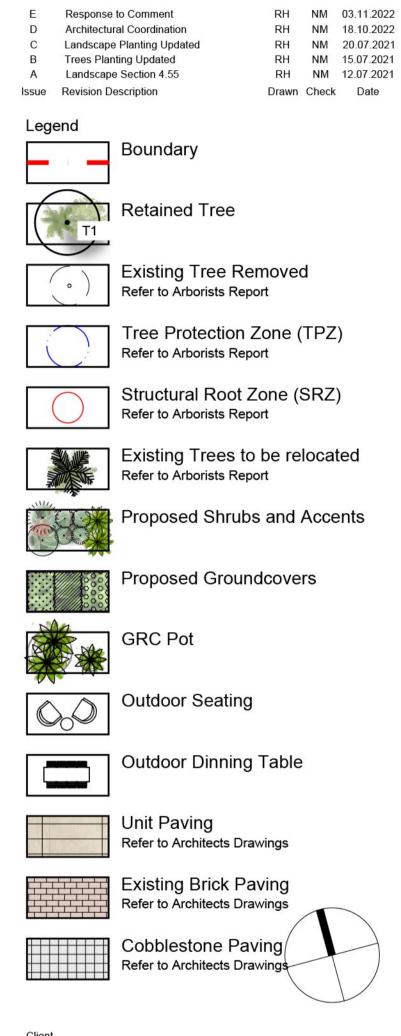

Legend

Project 96 North Steyne, Manly

Client Squillace

Landscape Architects

Fax: (61 2) 9698 2877 www.siteimage.com.au Site Image (NSW) Pty Ltd ABN 44 801 262 380

Level 1, 3-5 Baptist Street Redfern NSW 2016 Australia

Legend