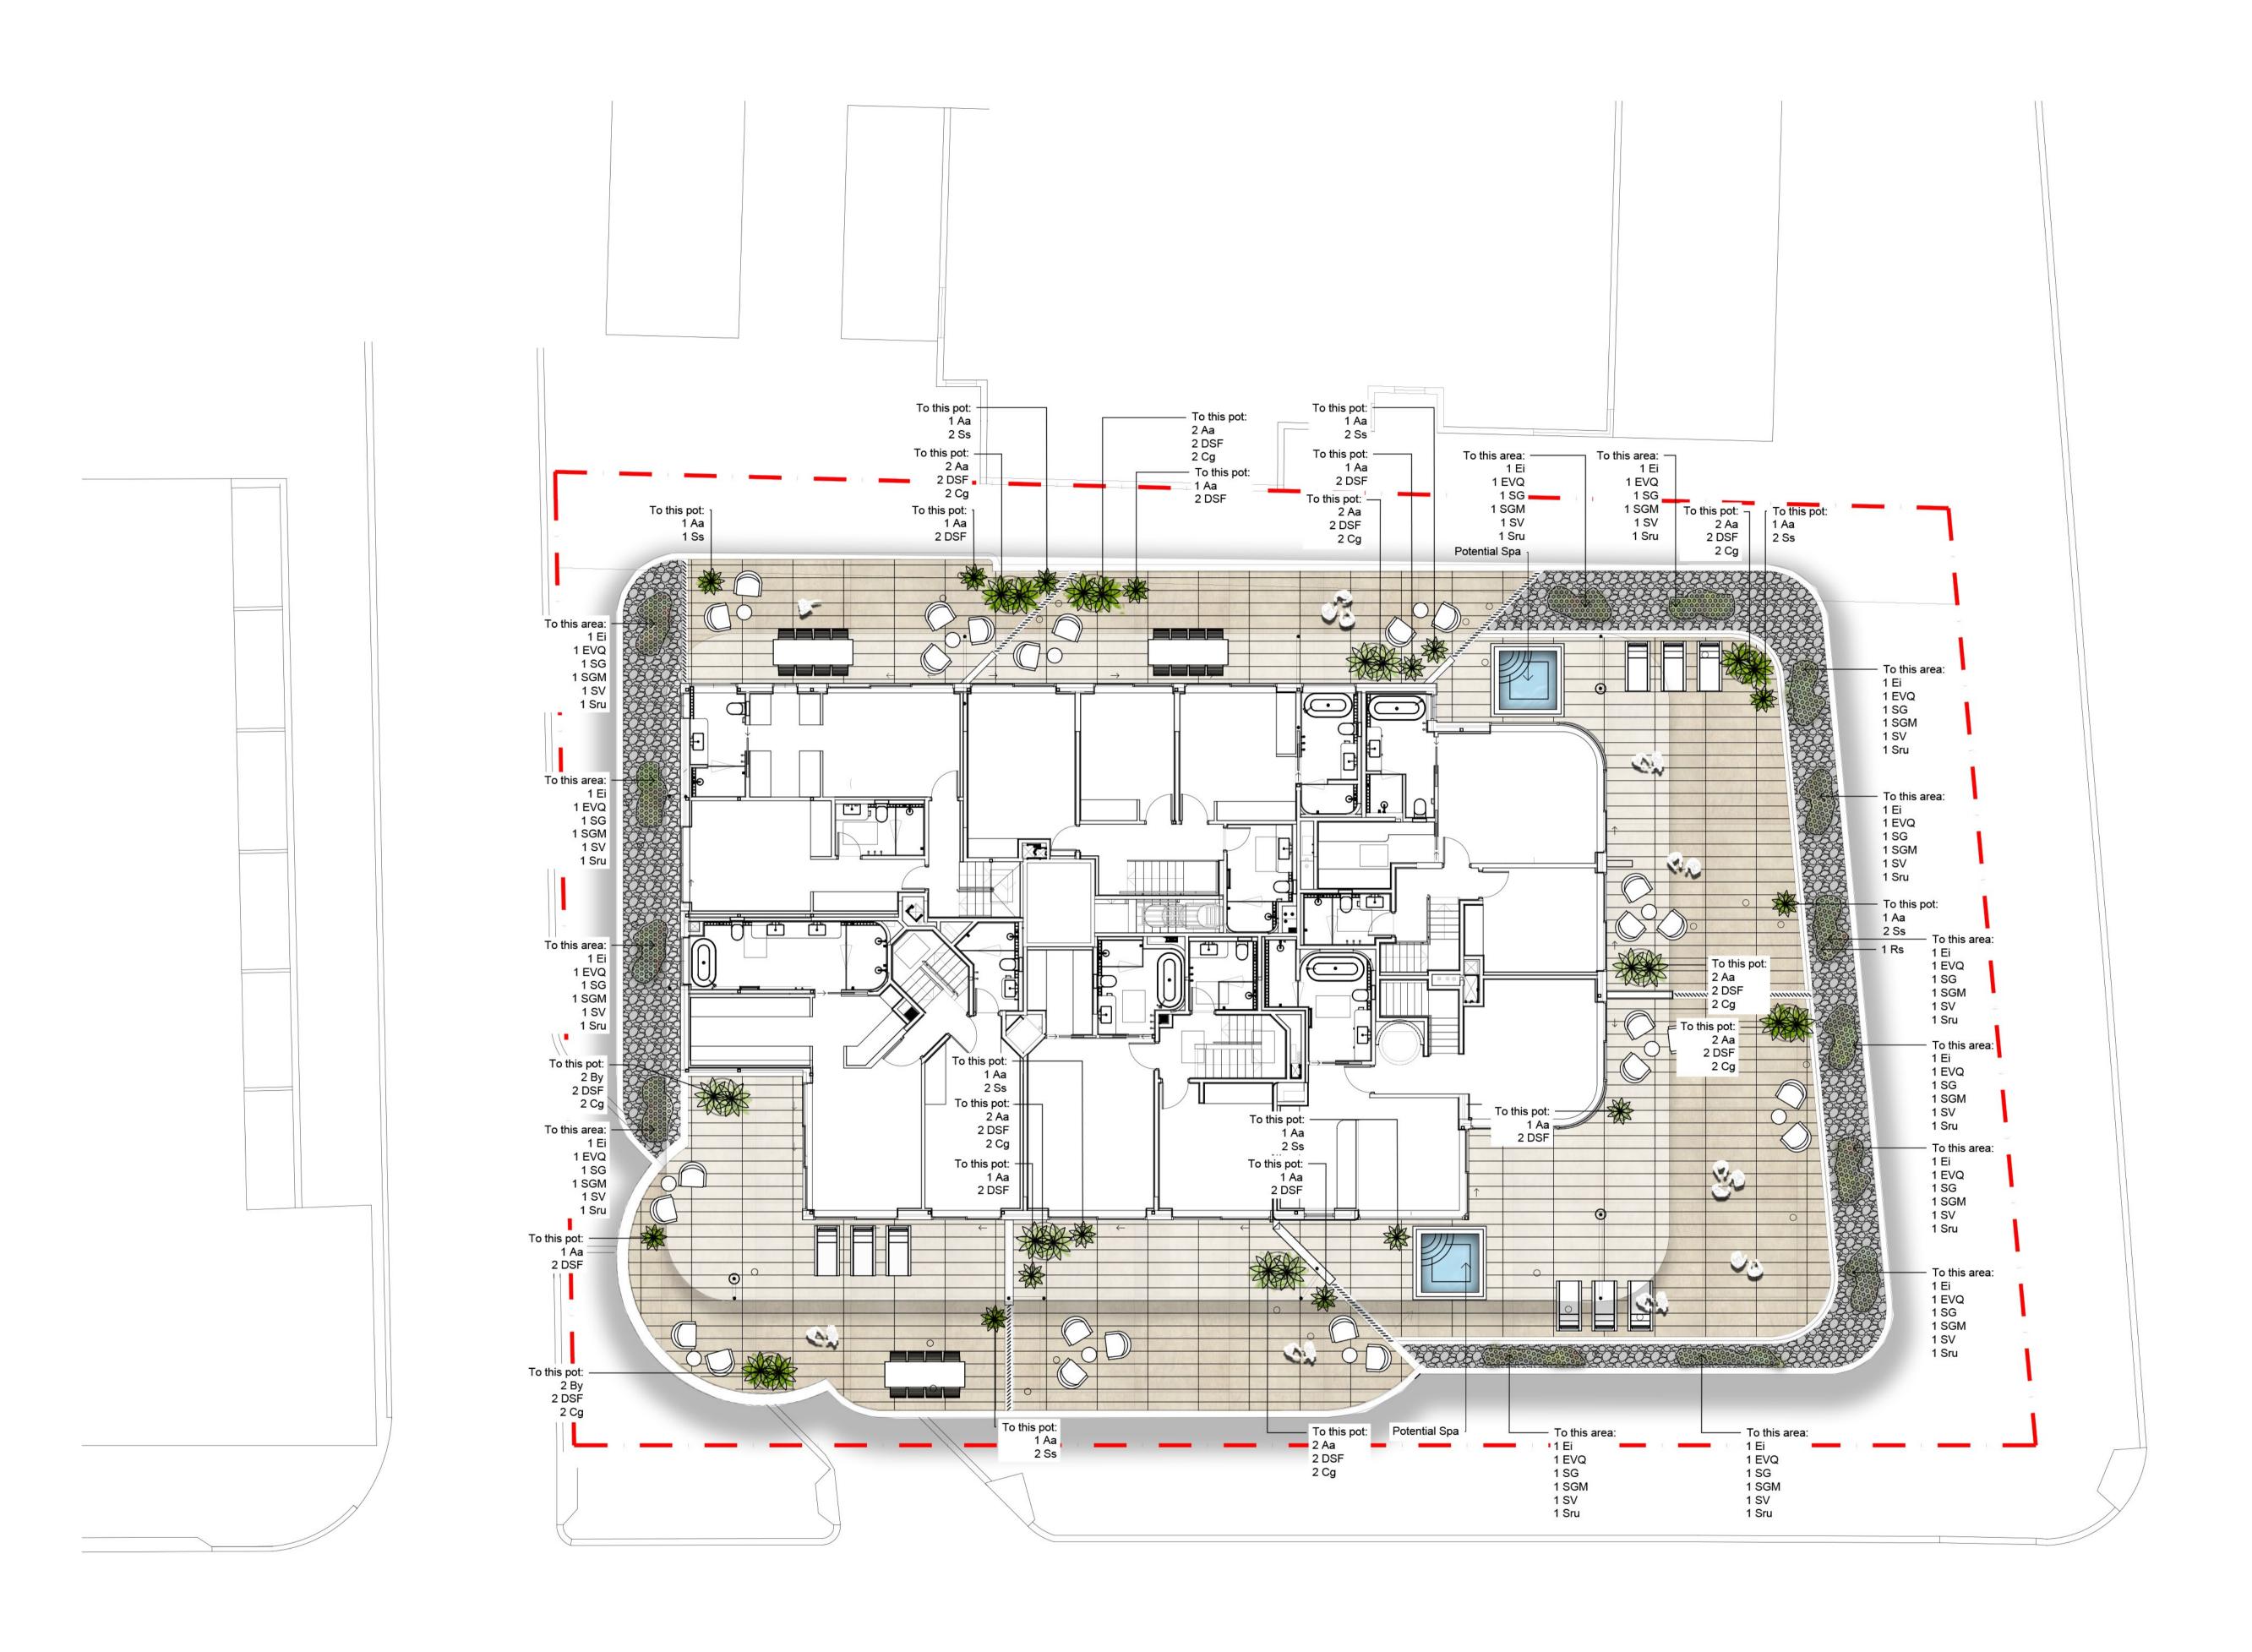

| Plant So | hedule                               |                           |                     |          |          |          |
|----------|--------------------------------------|---------------------------|---------------------|----------|----------|----------|
| Symbol   | Botanical Name                       | Common Name               | Mature Size (h x w) | Pot Size | Spacing  | Quantity |
| -        | SHRUBS & ACCENTS                     |                           |                     |          |          |          |
| Аа       | Agave attenuata                      | Foxtail Agave             | 2 x 1.5             | 300mm    | As Shown | 52       |
| Ву       | Beschorneria yuccoides               | Mexican Lily              | 1.0 x 1.5           | 300mm    | As Shown | 45       |
| Са       | Correa alba                          | white correa              | 1.0 x 1.0           | 300mm    | As Shown | 52       |
| Lb       | Leucophyta brownii                   | Cushion Bush              | 1.0 x 1.0           | 300mm    | As Shown | 44       |
| Rs       | Rhagodia spinescens                  | Rhagodia Aussie Flat Bush | 0.5 x 1.0           | 300mm    | As Shown | 51       |
| WBG      | Westringia fruticosa 'Blue Gem'      | Coastal Rosemary          | 1.0 × 1.0           | 300mm    | As Shown | 17       |
|          | GRASSES AND GROUNDCOVERS             |                           |                     |          |          |          |
| Cg       | Carpobrotus glaucescens              | Angular sea-fig           | 0.3 x 2.0           | 150mm    | 5/m2     | 82       |
| DSF      | Dichondra argentea 'Silver Falls'    | Dichondra Silver Falls    | 0.8 x 5             | 150mm    | 5/m2     | 56       |
| Gt       | Gazania tomentosa                    | Silver Leaf               | 0.3 x 1.0           | 150mm    | 5/m2     | 40       |
| SS       | Senecio serpens                      | Blue Chalk Sticks         | 0.3 x 1.0           | 150mm    | 5/m2     | 69       |
|          | Green Roof Planting Matrix (Level 4) |                           |                     |          |          |          |
| Ei       | Echeveria imbricata                  | Echeveria                 | 0.2x.2              | 150mm    | As Shown | 14       |
| EVQ      | Echeveria 'Violet Queen'             | Violet Queen              | 0.2x.2              | 150mm    | As Shown | 14       |
| SG       | Sedum 'Green Jelly Bean'             | Green Jelly Bean Sedum    | 0.3x1               | 150mm    | As Shown | 14       |
| SGM      | Sedum 'Gold Mound'                   | Gold Mound Sedum          | 0.3x1               | 150mm    | As Shown | 14       |
| sv       | Sedum 'Voodoo'                       | Voodoo Sedum              | 0.3x1               | 150mm    | As Shown | 14       |
| Sru      | Sedum x rebrotinctum                 | Common Jelly Bean Sedum   | 0.3x1               | 150mm    | As Shown | 14       |

# LANDSCAPE SECTION 4.55

1 2

Drawing Number

<sup>Scale</sup> 1:100 @ A1

SS21-4696

Drawing Name

Job Number

Level 1, 3-5 Baptist Street Redfern NSW 2016

Tel: (61 2) 8332 5600 Fax: (61 2) 9698 2877 www.siteimage.com.au

Australia

Site Image (NSW) Pty Ltd ABN 44 801 262 380

Landscape Plan - Level 4

96 North Steyne, Manly

Issue

401 B

© 2021 Site Image (NSW) Pty Ltd ABN 44 801 262 380 as agent for Site Image NSW Partnership. All rights reserved. This drawing is copyright and shall not be reproduced or copied in any form or by any means (graphic, electronic or mechanical including photocopy) without the written permission of Site Image (NSW) Pty Ltd Any license, expressed or implied, to use this document for any purpose what so ever is restricted to the terms of the written agreement between Site Image (NSW) Pty Ltd and the instructing party.

| В     | Architectural Coordination  | RH    | NM    | 18.10.2022 |
|-------|-----------------------------|-------|-------|------------|
| А     | Landscape Section 4.55      | RH    | NM    | 12.07.2021 |
| Issue | <b>Revision Description</b> | Drawn | Check | Date       |
|       |                             |       |       |            |