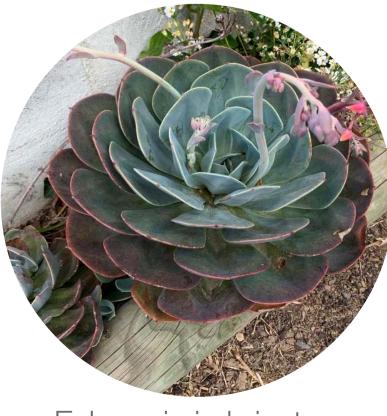

| Plant So | hedule                               |                           |                     |          |          |          |
|----------|--------------------------------------|---------------------------|---------------------|----------|----------|----------|
| Symbol   | Botanical Name                       | Common Name               | Mature Size (h x w) | Pot Size | Spacing  | Quantity |
| -        | SHRUBS & ACCENTS                     |                           |                     |          |          |          |
| Аа       | Agave attenuata                      | Foxtail Agave             | 2 x 1.5             | 300mm    | As Shown | 52       |
| Ву       | Beschorneria yuccoides               | Mexican Lily              | 1.0 x 1.5           | 300mm    | As Shown | 45       |
| Са       | Correa alba                          | white correa              | 1.0 x 1.0           | 300mm    | As Shown | 52       |
| Lb       | Leucophyta brownii                   | Cushion Bush              | 1.0 x 1.0           | 300mm    | As Shown | 44       |
| Rs       | Rhagodia spinescens                  | Rhagodia Aussie Flat Bush | 0.5 x 1.0           | 300mm    | As Shown | 51       |
| WBG      | Westringia fruticosa 'Blue Gem'      | Coastal Rosemary          | 1.0 × 1.0           | 300mm    | As Shown | 17       |
|          | GRASSES AND GROUNDCOVERS             |                           |                     |          |          |          |
| Cg       | Carpobrotus glaucescens              | Angular sea-fig           | 0.3 x 2.0           | 150mm    | 5/m2     | 82       |
| DSF      | Dichondra argentea 'Silver Falls'    | Dichondra Silver Falls    | 0.8 x 5             | 150mm    | 5/m2     | 56       |
| Gt       | Gazania tomentosa                    | Silver Leaf               | 0.3 x 1.0           | 150mm    | 5/m2     | 40       |
| SS       | Senecio serpens                      | Blue Chalk Sticks         | 0.3 x 1.0           | 150mm    | 5/m2     | 69       |
|          | Green Roof Planting Matrix (Level 4) |                           |                     |          |          |          |
| Ei       | Echeveria imbricata                  | Echeveria                 | 0.2x.2              | 150mm    | As Shown | 14       |
| EVQ      | Echeveria 'Violet Queen'             | Violet Queen              | 0.2x.2              | 150mm    | As Shown | 14       |
| SG       | Sedum 'Green Jelly Bean'             | Green Jelly Bean Sedum    | 0.3x1               | 150mm    | As Shown | 14       |
| SGM      | Sedum 'Gold Mound'                   | Gold Mound Sedum          | 0.3x1               | 150mm    | As Shown | 14       |
| sv       | Sedum 'Voodoo'                       | Voodoo Sedum              | 0.3x1               | 150mm    | As Shown | 14       |
| Sru      | Sedum x rebrotinctum                 | Common Jelly Bean Sedum   | 0.3x1               | 150mm    | As Shown | 14       |

Planting Palette

Agave attenuata

Beschorneria yuccoides

Correa alba

"Carpobrotus glaucescens

Dichondra argentea 'Silver Falls'

Gazania tomentosa

Echeveria imbricata