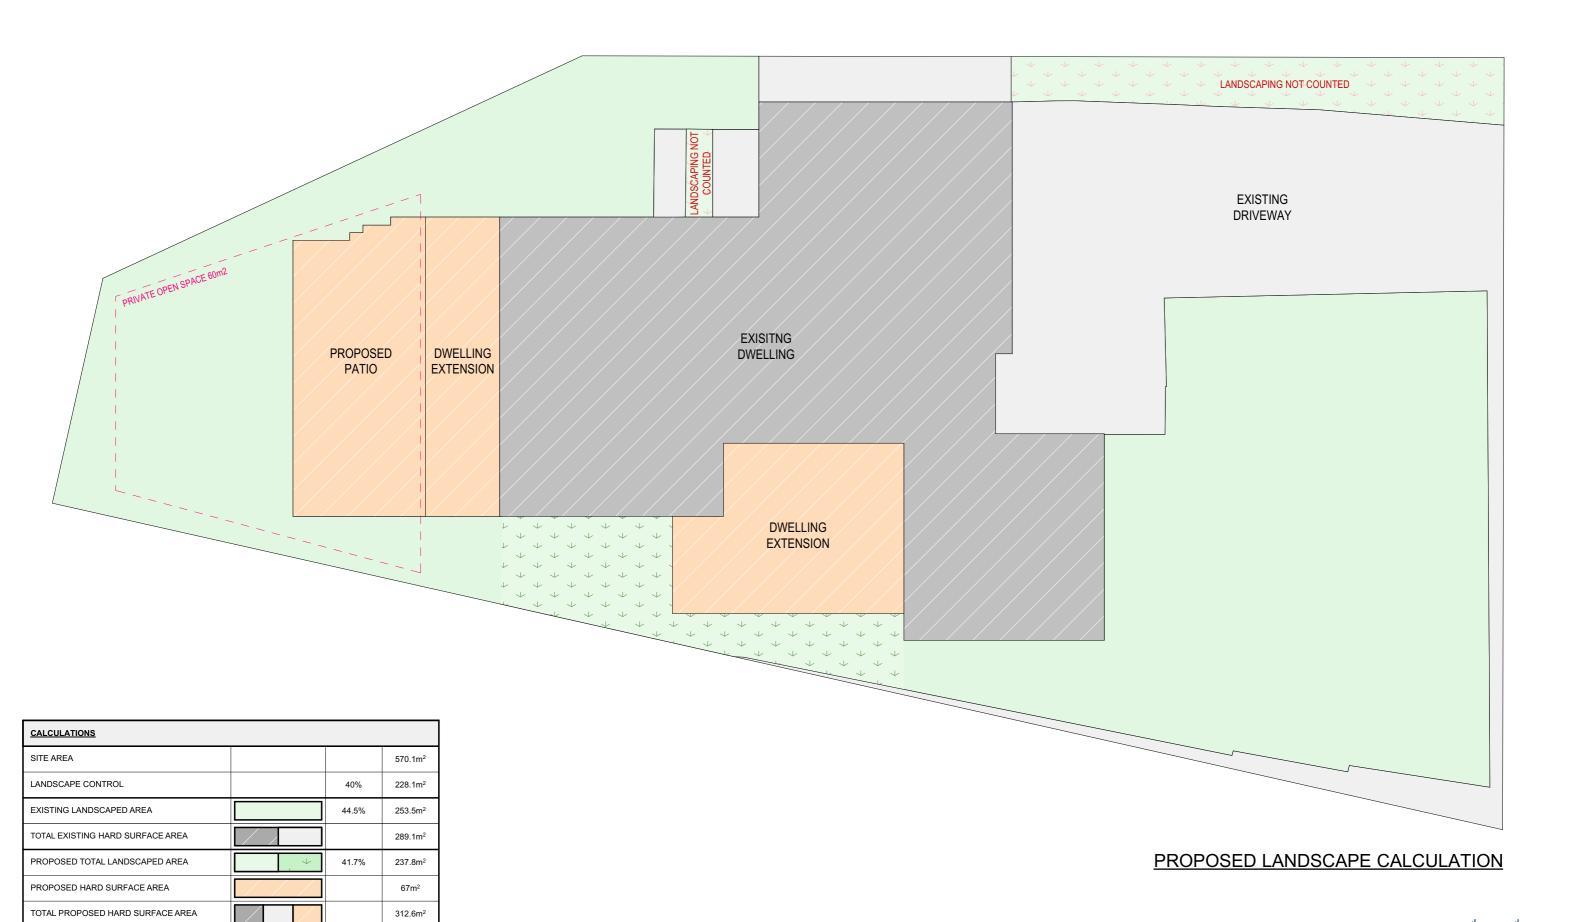

## JJ Drafting Australia P/L.

26/90 Mona Vale Road, Mona Vale, NSW, 210 Mob. 0414 717 541 | ACN 651 693 346 Email. enquiries@jjdrafting.com.au www.jjdrafting.com.au

| .   | REV: | DATE:      | DESCRIPTION:        | PROPOSED ALTERATIONS AND ADDITIONS 7 TRUMAN AVENUE, CROMER CLIEBER AND ANALYSIS OF RESULT |  |
|-----|------|------------|---------------------|-------------------------------------------------------------------------------------------|--|
|     | Α    | 17.10.2024 | DA DRAWINGS         |                                                                                           |  |
| 103 | В    | 30.10.2024 | DA DRAWINGS REVISED |                                                                                           |  |
|     | С    | 20.11.2024 | DA DRAWINGS REVISED |                                                                                           |  |
|     | D    | 25.11.2024 | DA DRAWINGS REVISED | JAMES AND AMANDA CARROLL                                                                  |  |
|     | E    | 16.01.2025 | DA DRAWINGS REVISED | DRAWING TITLE:                                                                            |  |
|     |      |            |                     |                                                                                           |  |
|     |      |            |                     | LANDSCAPED AREA CALCULATION PLAN                                                          |  |