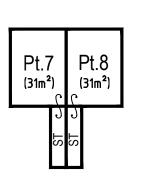

### NOTE

- ALL AREAS ARE APPROXIMATE ONLY
   CP DENOTES COMMON PROPERTY
- S DENOTES STORE
- 4. ST DENOTES INTERNAL STAIRS

# FIRST FLOOR

SURVEYOR

Name: ANTHONY KELLNER

Date: ----

Reference: 487-20

PLAN OF SUBDIVISION OF LOT 100 IN D.P.817162

LGA: NORTHERN BEACHES

Locality: BROOKVALE