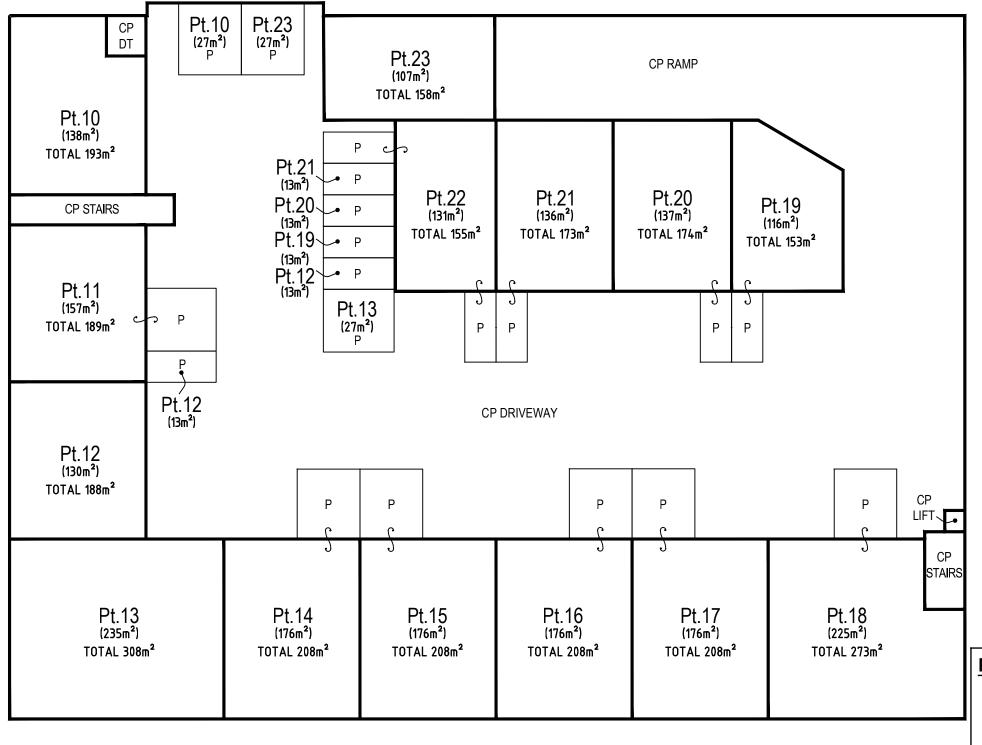

### NOTE

- ALL AREAS ARE APPROXIMATE ONLY
   CP DENOTES COMMON PROPERTY
- S DENOTES STORE
- 4. ST DENOTES INTERNAL STAIRS

# GROUND FLOOR MEZZANINE

SURVEYOR

Name: ANTHONY KELLNER

Date: ----

Reference: 487-20

PLAN OF SUBDIVISION OF LOT 100 IN D.P.817162

LGA: NORTHERN BEACHES

Locality: BROOKVALE

## NOTE

- 1. ALL AREAS ARE APPROXIMATE ONLY
- 2. CP DENOTES COMMON PROPERTY
  - DT DENOTES DISABLED TOILET
- 5. P DENOTES PARKING