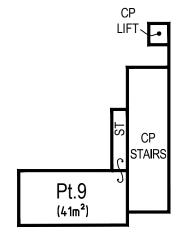

### NOTE

- ALL AREAS ARE APPROXIMATE ONLY
   CP DENOTES COMMON PROPERTY
- S DENOTES STORE
- 4. ST DENOTES INTERNAL STAIRS

# FIRST FLOOR

SURVEYOR

Name: ANTHONY KELLNER

Date: ----

Reference: 487-20

PLAN OF SUBDIVISION OF LOT 100 IN D.P.817162

LGA: NORTHERN BEACHES

Locality: BROOKVALE