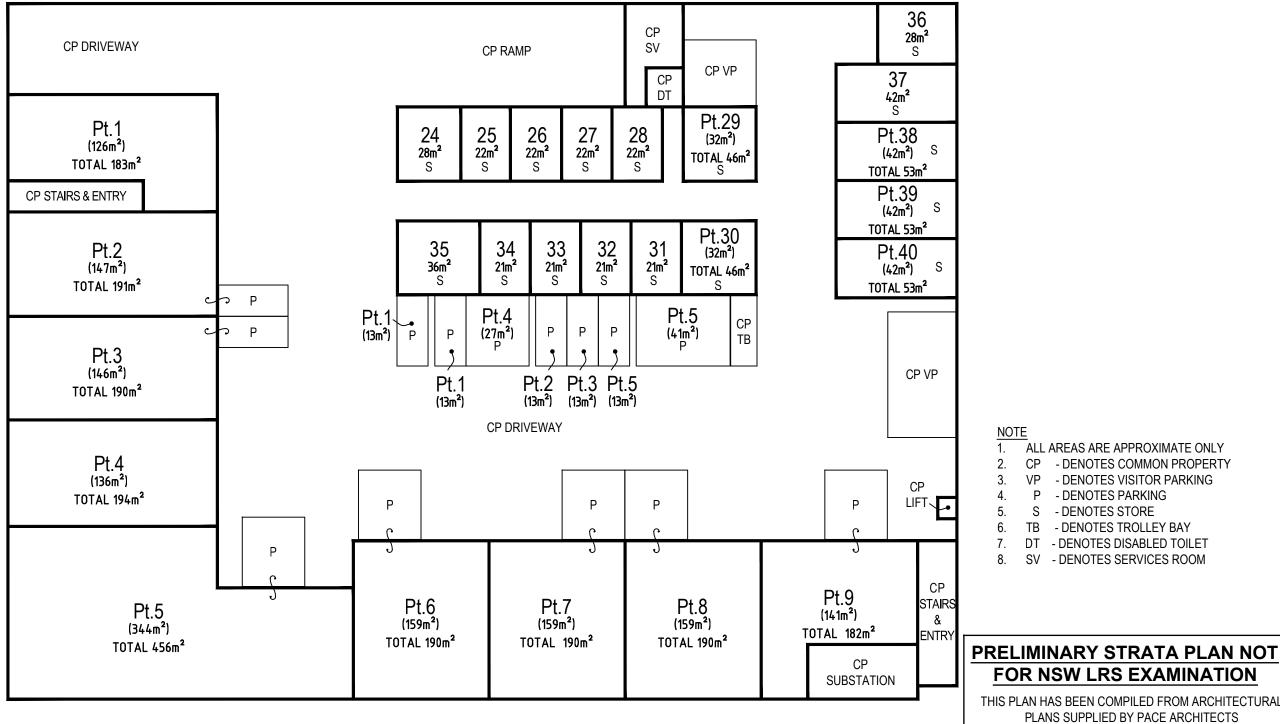

Surveyor's Reference: 487-20

NORTH

- ALL AREAS ARE APPROXIMATE ONLY
- DENOTES COMMON PROPERTY
- VΡ - DENOTES VISITOR PARKING
  - DENOTES PARKING
  - DENOTES STORE
- TB - DENOTES TROLLEY BAY
- DT DENOTES DISABLED TOILET 7.
- SV DENOTES SERVICES ROOM

# FOR NSW LRS EXAMINATION

THIS PLAN HAS BEEN COMPILED FROM ARCHITECTURAL PLANS SUPPLIED BY PACE ARCHITECTS REFERENCE 200826 PLAN

DA 201- REV 12, 202- REV 8, 203 - REV 11, 204 - REV 8 RECEIVED17 DEC 2020. DIMENSIONS AND AREAS SHOWN ARE INDICATIVE. THE PLAN IS SUBJECT TO FINAL SURVEY AND COMPLIANCE WITH COUNCIL'S CONDITIONS OF APPROVAL