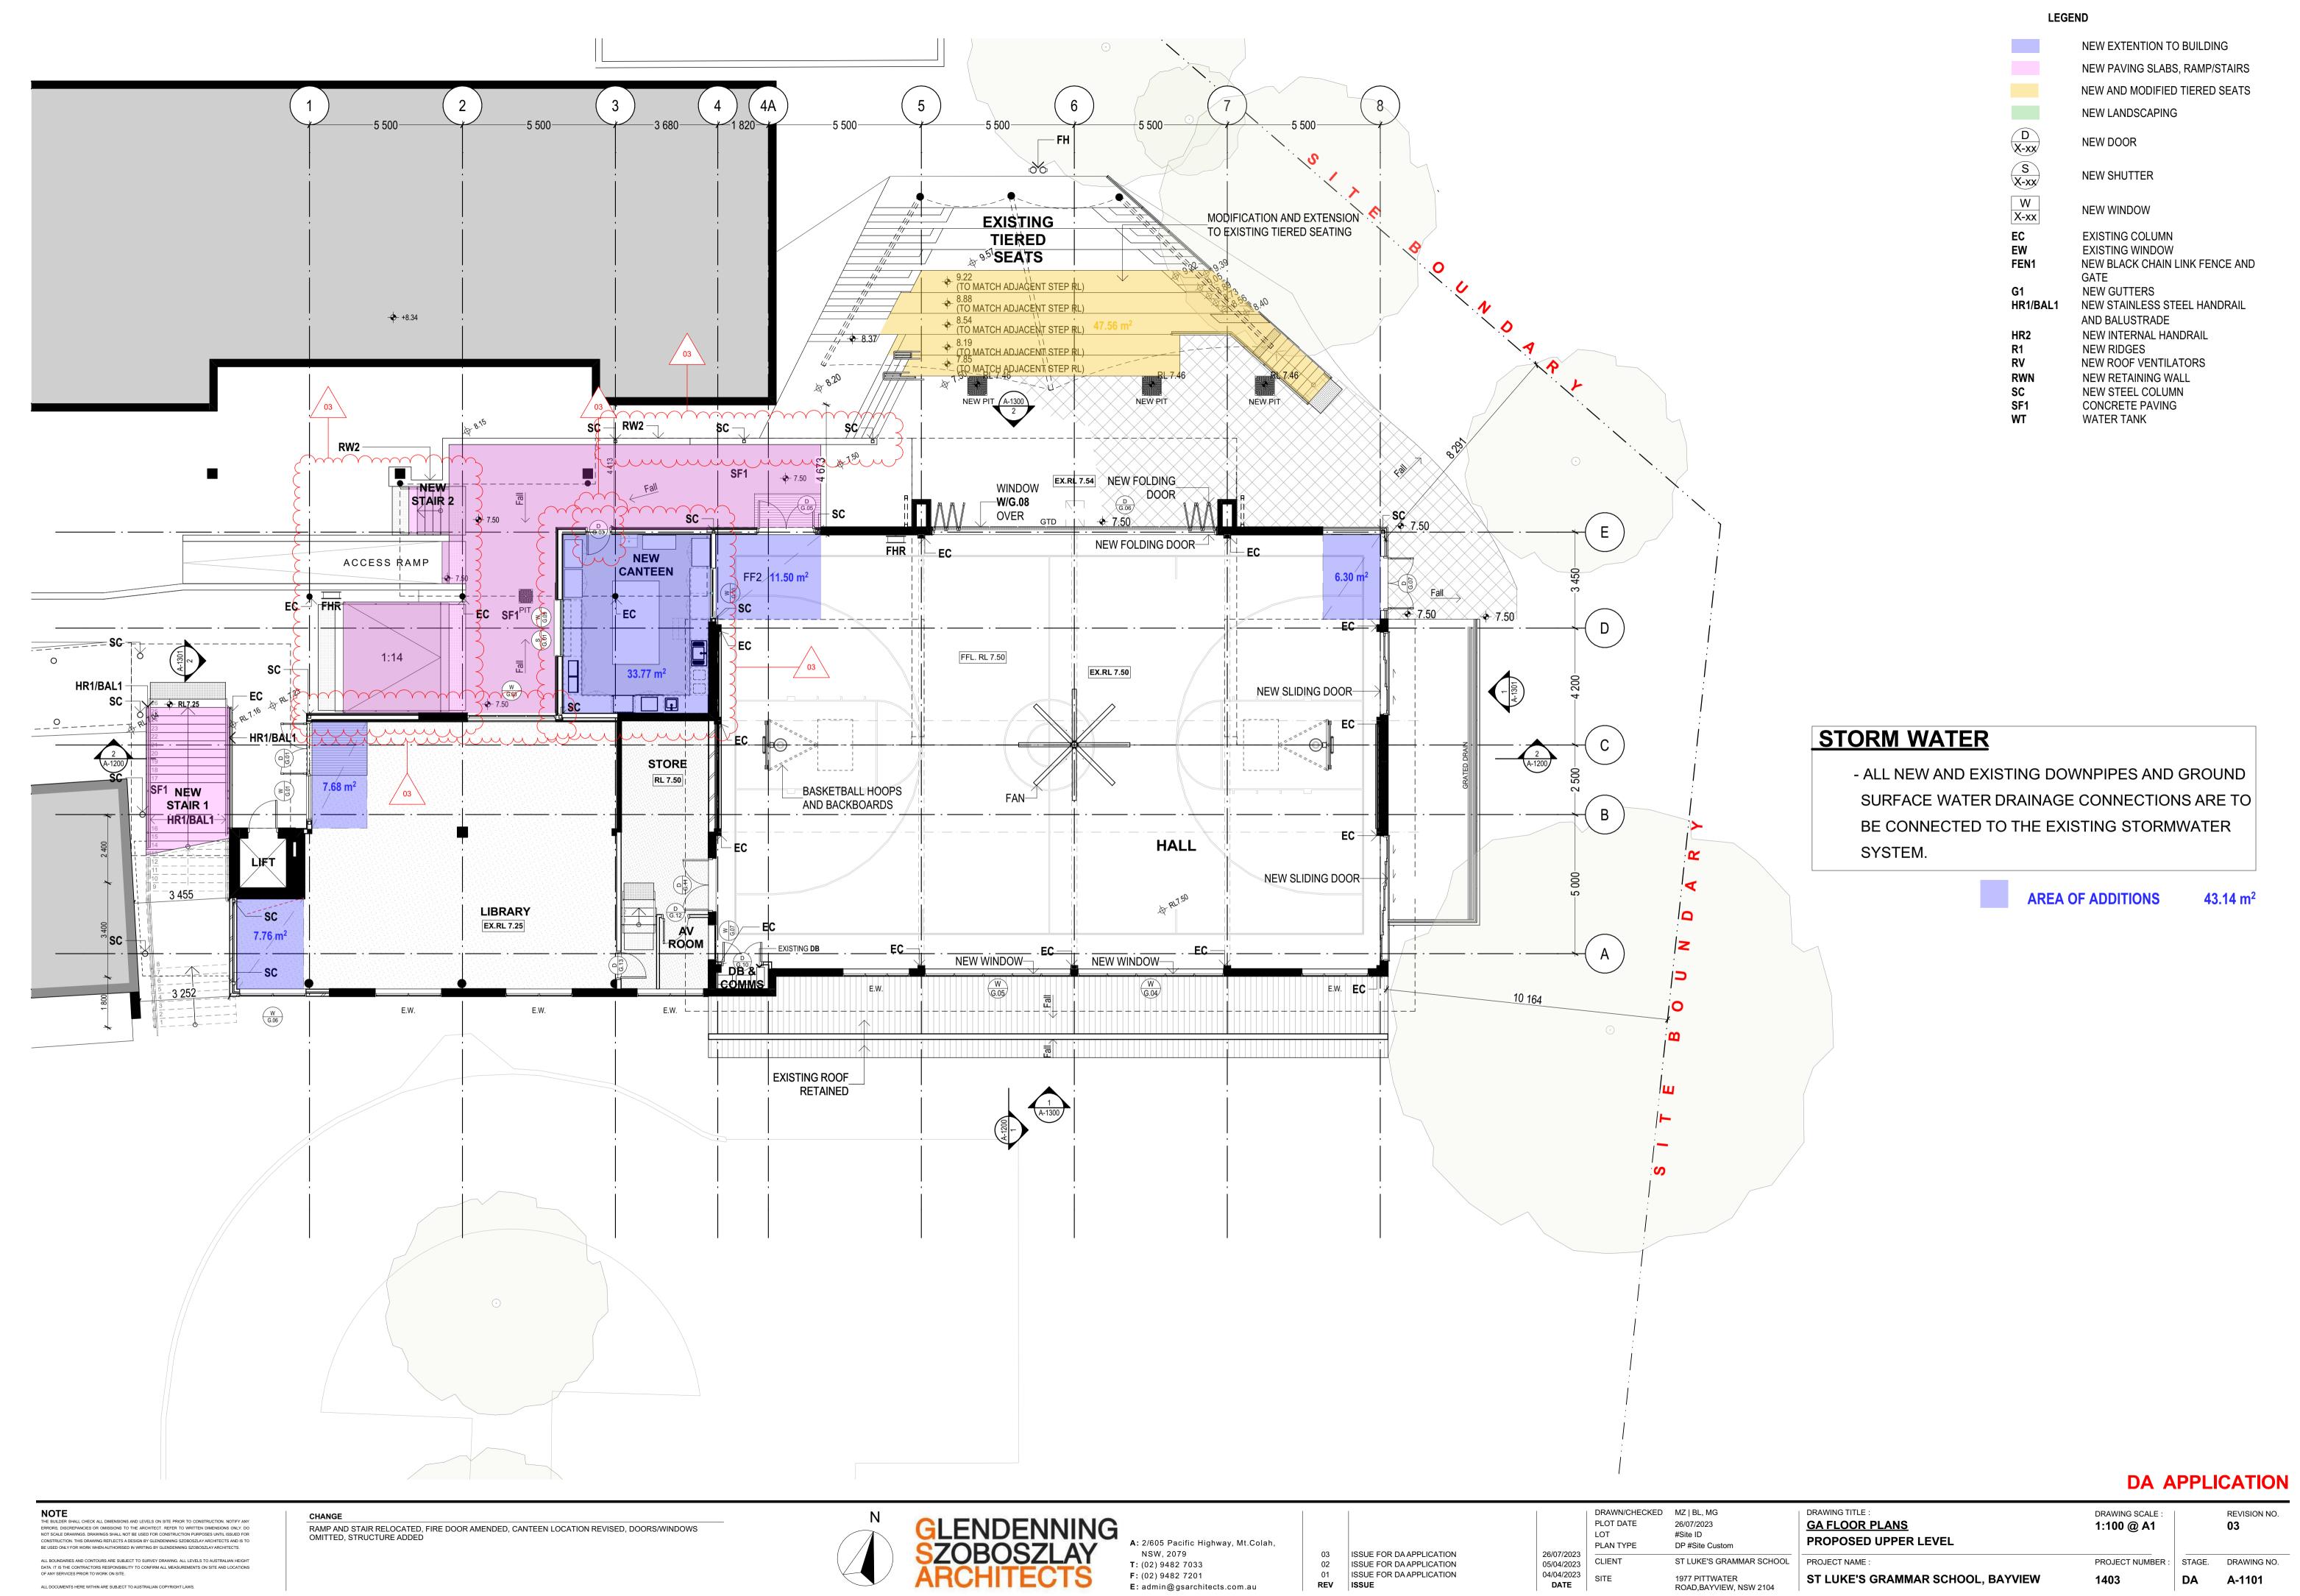

PLOT DATE LOT PLAN TYPE 05/04/2023 | CLIENT 04/04/2023 SITE DATE

DRAWN/CHECKED MZ | BL, MG

05/04/2023 #Site ID DP #Site Custom ST LUKE'S GRAMMAR SCHOOL 1977 PITTWATER ROAD, BAYVIEW, NSW 2104

DRAWING TITLE: **GA FLOOR PLANS** PROPOSED LOWER FLOOR LEVEL ST LUKE'S GRAMMAR SCHOOL, BAYVIEW

DRAWING SCALE: 1:100 @ A1 PROJECT NUMBER : STAGE. DRAWING NO.

REVISION NO. DA A-1100

CHANGE

LEGEND

NEW BUILDING ADDITION NEW ROOF SHEETING TO

NEW ROOF STRUCTURE

NEW SKYLIGHT

NEW GUTTERS AND DOWNPIPES NEW ROOF VENTILATION

### **STORM WATER**

- ALL NEW AND EXISTING DOWNPIPES AND GROUND SURFACE WATER DRAINAGE CONNECTIONS ARE TO BE CONNECTED TO THE EXISTING STORMWATER SYSTEM.

**DA APPLICATION** 

REVISION NO.

03

DA A-1102

NOTE

THE BUILDER SHALL CHECK ALL DIMENSIONS AND LEVELS ON SITE PRIOR TO CONSTRUCTION. NOTIFY ANY ERRORS, DISCREPANCIES OR OMISSIONS TO THE ARCHITECT. REFER TO WRITTEN DIMENSIONS ONLY. DO NOT SCALE DRAWINGS. DRAWINGS SHALL NOT BE USED FOR CONSTRUCTION PURPOSES UNTIL ISSUED FOR ALL BOUNDARIES AND CONTOURS ARE SUBJECT TO SURVEY DRAWING. ALL LEVELS TO AUSTRALIAN HEIGHT DATA. IT IS THE CONTRACTORS RESPONSIBILITY TO CONFIRM ALL MEASUREMENTS ON SITE AND LOCATIONS OF ANY SERVICES PRIOR TO WORK ON SITE.