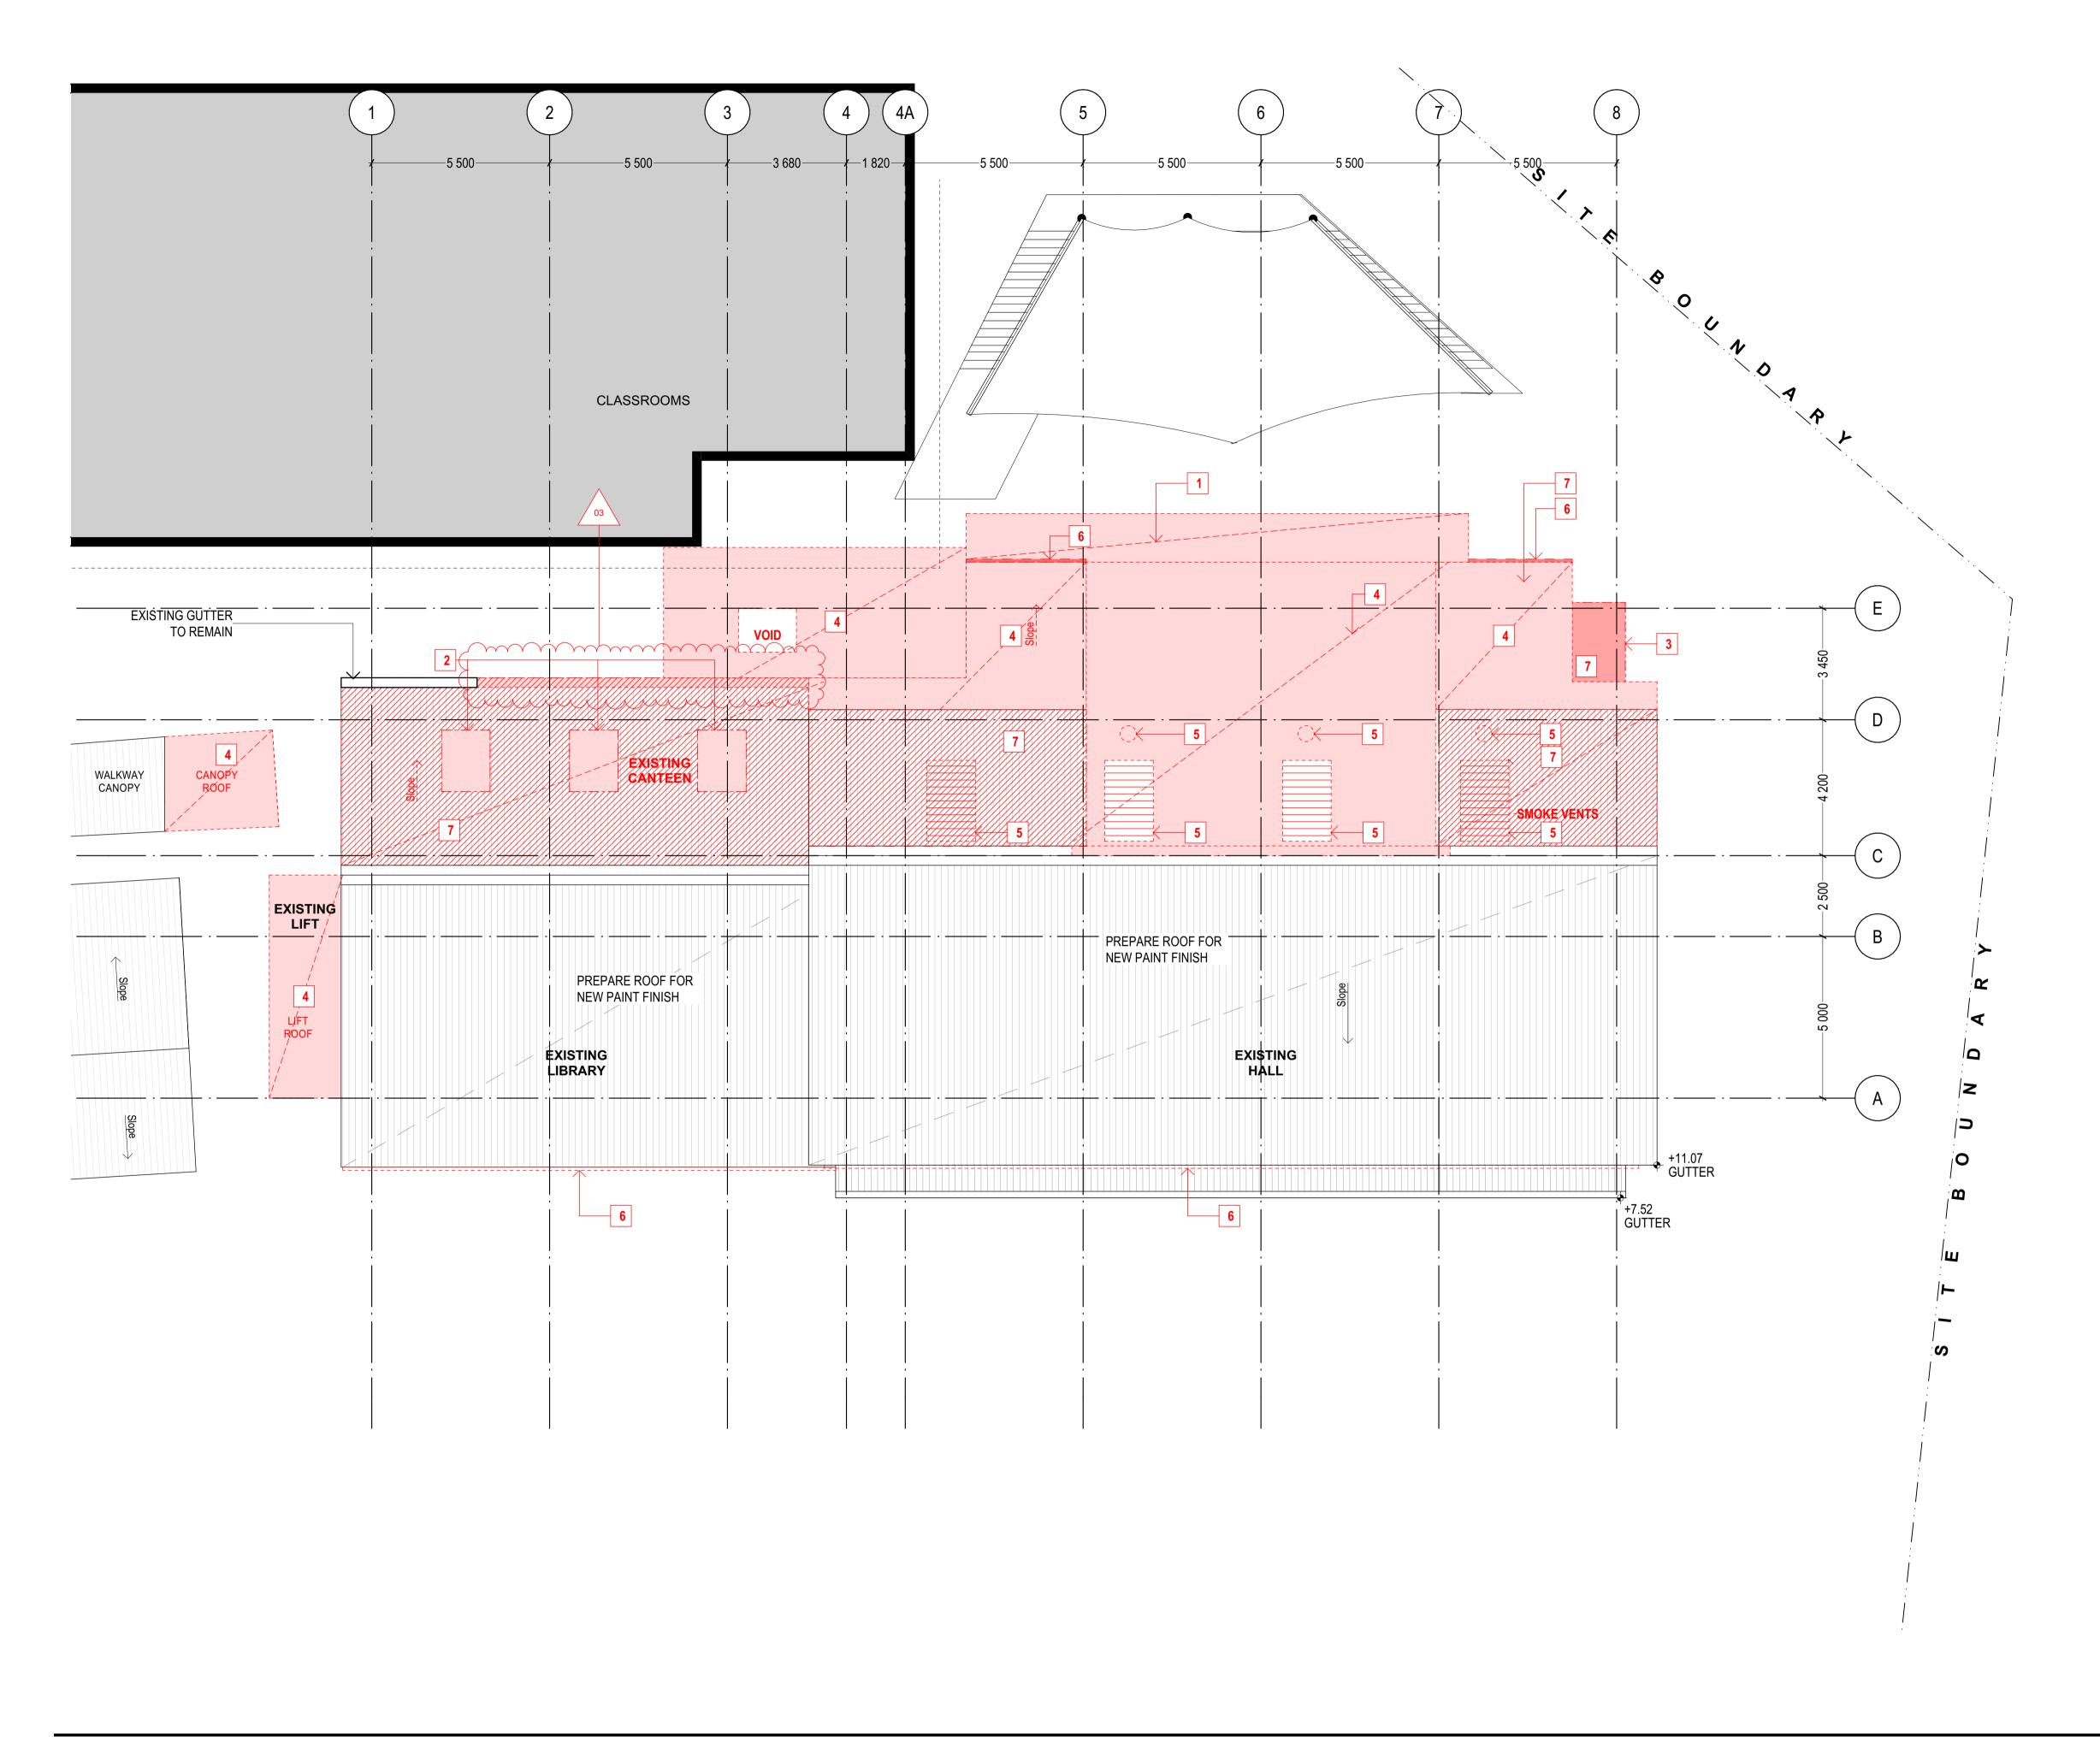

# **DEMOLITION NOTES**

- 1 DEMOLISH **EXISTING CANOPY** AND **BULKHEAD** UNDER
- 2 DEMOLISH EXISTING ROOF SHEETS AND STRUCTURE AS REQUIRED FOR NEW SKYLIGHTS
- 3 DEMOLISH **ROOF** TO STORE
- 4 DEMOLISH ROOF STRUCTURE COMPLETE WHERE INDICATED, RETAIN EXISTING ROOF TRUSSES TO HALL
- 5 ROOF VENTS AND SMOKE VENTS TO BE REMOVED
- 6 REMOVE EXISTING **EAVES GUTTERS** TO LIBRARY AND HALL
- 7 REMOVE EXISTING ROOF SHEETS AND ALL FLASHINGS AND PREP FOR REPLACEMENT SHEETS AND NEW FLASHINGS

# **LEGEND**

**EXISTING STRUCTURE AND** ELEMENTS TO BE RETAINED

**EXISTING SURFACE** FINISHES TO BE REMOVED

BUILDING FLOORS AND SLABS TO BE DEMOLISHED

ROOF STRUCTURES TO BE DEMOLISHED

EXISTING RLs

**DA APPLICATION** 

DA A-0302

THE BUILDER SHALL CHECK ALL DIMENSIONS AND LEVELS ON SITE PRIOR TO CONSTRUCTION. NOTIFY ANY ERRORS, DISCREPANCIES OR OMISSIONS TO THE ARCHITECT. REFER TO WRITTEN DIMENSIONS ONLY. DO NOT SCALE DRAWINGS. DRAWINGS SHALL NOT BE USED FOR CONSTRUCTION PURPOSES UNTIL ISSUED FOR DATA. IT IS THE CONTRACTORS RESPONSIBILITY TO CONFIRM ALL MEASUREMENTS ON SITE AND LOCATIONS OF ANY SERVICES PRIOR TO WORK ON SITE.

26/07/2023 05/04/2023 | CLIENT 04/04/2023 SITE DATE

DRAWN/CHECKED MZ | BL, MG PLOT DATE 26/07/2023 #Site ID PLAN TYPE DP #Site Custom

ST LUKE'S GRAMMAR SCHOOL 1977 PITTWATER ROAD,BAYVIEW, NSW 2104

DRAWING TITLE: **DEMOLITIONS ROOF LEVEL DEMOLITION PLAN** ST LUKE'S GRAMMAR SCHOOL, BAYVIEW DRAWING SCALE: REVISION NO. 1:100 @ A1 PROJECT NUMBER : STAGE. DRAWING NO.

DEMOLITION AREA REVISED

NOTE
THE BUILDER SHALL CHECK ALL DIMENSIONS AND LEVELS ON SITE PRIOR TO CONSTRUCTION. NOTIFY ANY ERRORS. DISCREPANCIES OR OMISSIONS TO THE ARCHITECT. REFER TO WRITTEN DIMENSIONS ONLY. DO NOT SCALE DRAWINGS. DRAWINGS SHALL NOT BE USED FOR CONSTRUCTION PURPOSES UNTIL ISSUED FOR DATA. IT IS THE CONTRACTORS RESPONSIBILITY TO CONFIRM ALL MEASUREMENTS ON SITE AND LOCATIONS OF ANY SERVICES PRIOR TO WORK ON SITE.