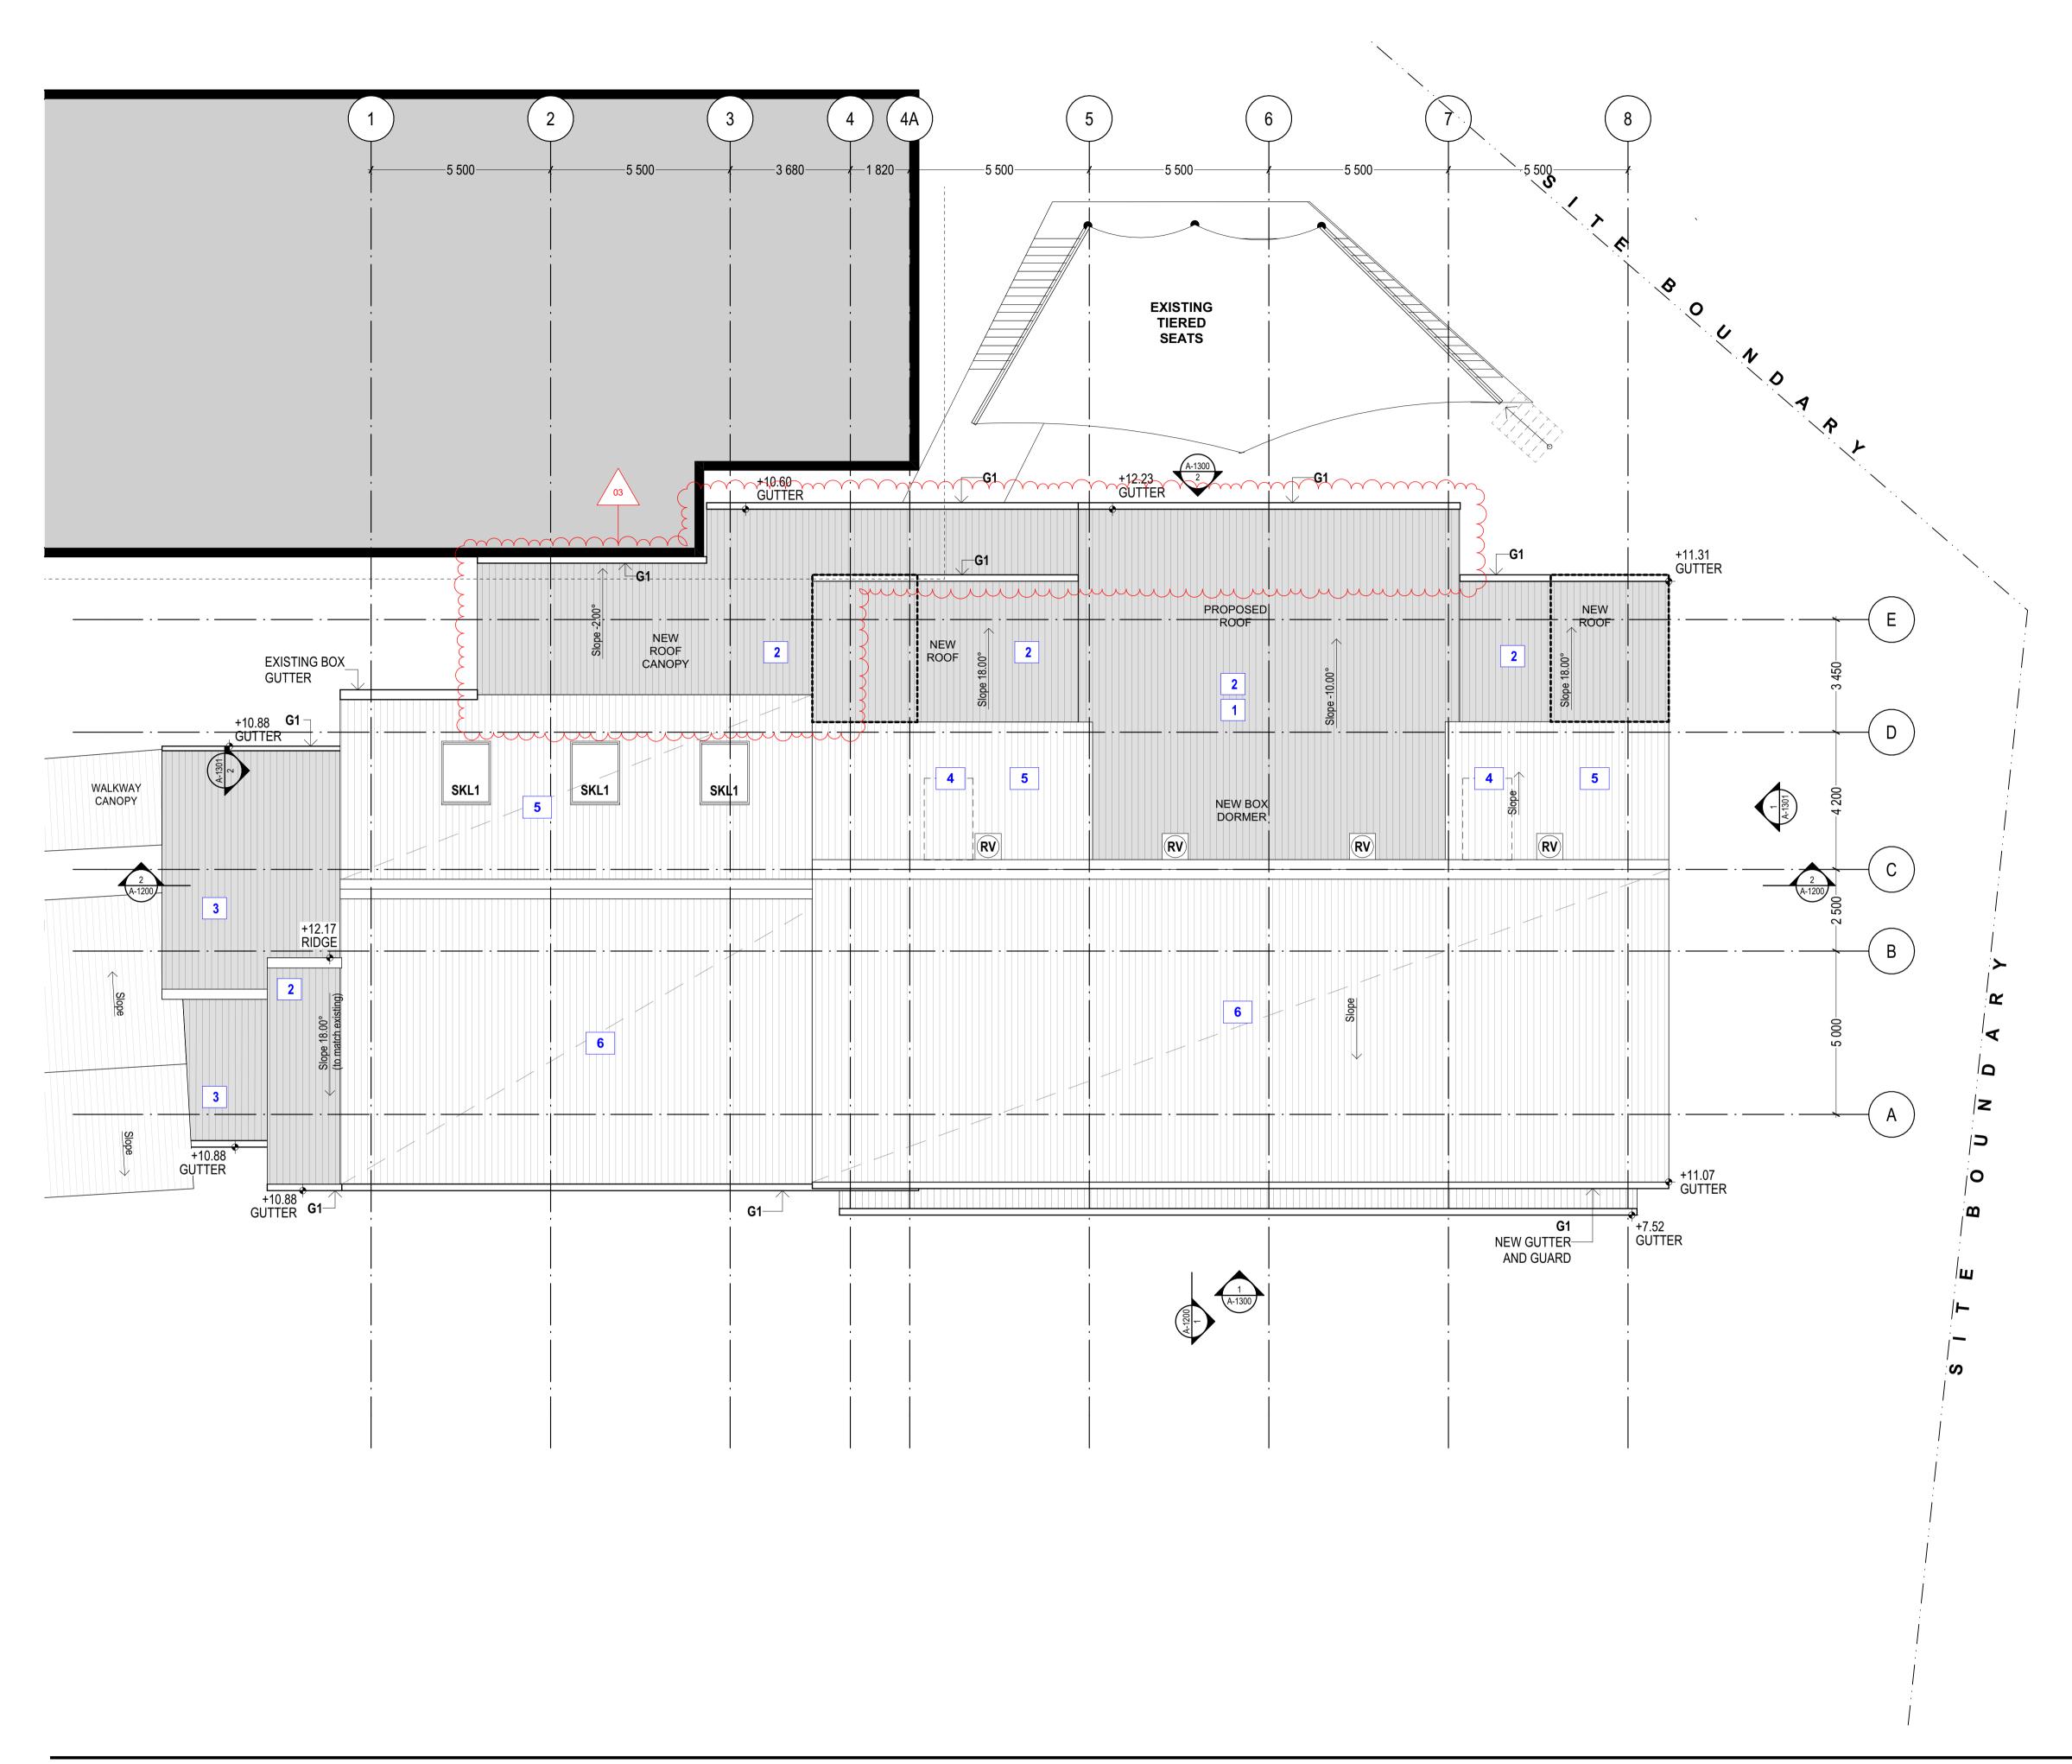

# **NOTES**

- 1 BUILD NEW BOX DORMER **ROOF** (10DEG), REFER SECTIONS AND ENGINEER DETAIL
- 2 NEW ROOF SHEETING ON NEW ROOF STRUCTURE
- 3 NEW ROOF CANOPY TO NEW STAIR
- 4 ROOF INFILL TO SMOKE VENTS AND ROOF VENTS.
- 5 NEW ROOF SHEETS ON EXISTING STRUCTURE
- 6 EXISTING ROOF SHEETS, FLASHINGS, TRIMSetc. TO BE REPAINTED.

26/07/2023 05/04/2023 | CLIENT 04/04/2023 SITE DATE

DRAWN/CHECKED MZ | BL, MG PLOT DATE 26/07/2023 #Site ID PLAN TYPE

DP #Site Custom ST LUKE'S GRAMMAR SCHOOL 1977 PITTWATER ROAD,BAYVIEW, NSW 2104

DRAWING TITLE: **GA FLOOR PLANS** PROPOSED ROOF LEVEL

DRAWING SCALE: 1:100 @ A1 PROJECT NUMBER : STAGE. DRAWING NO. ST LUKE'S GRAMMAR SCHOOL, BAYVIEW

NEW ROOF AMENDED