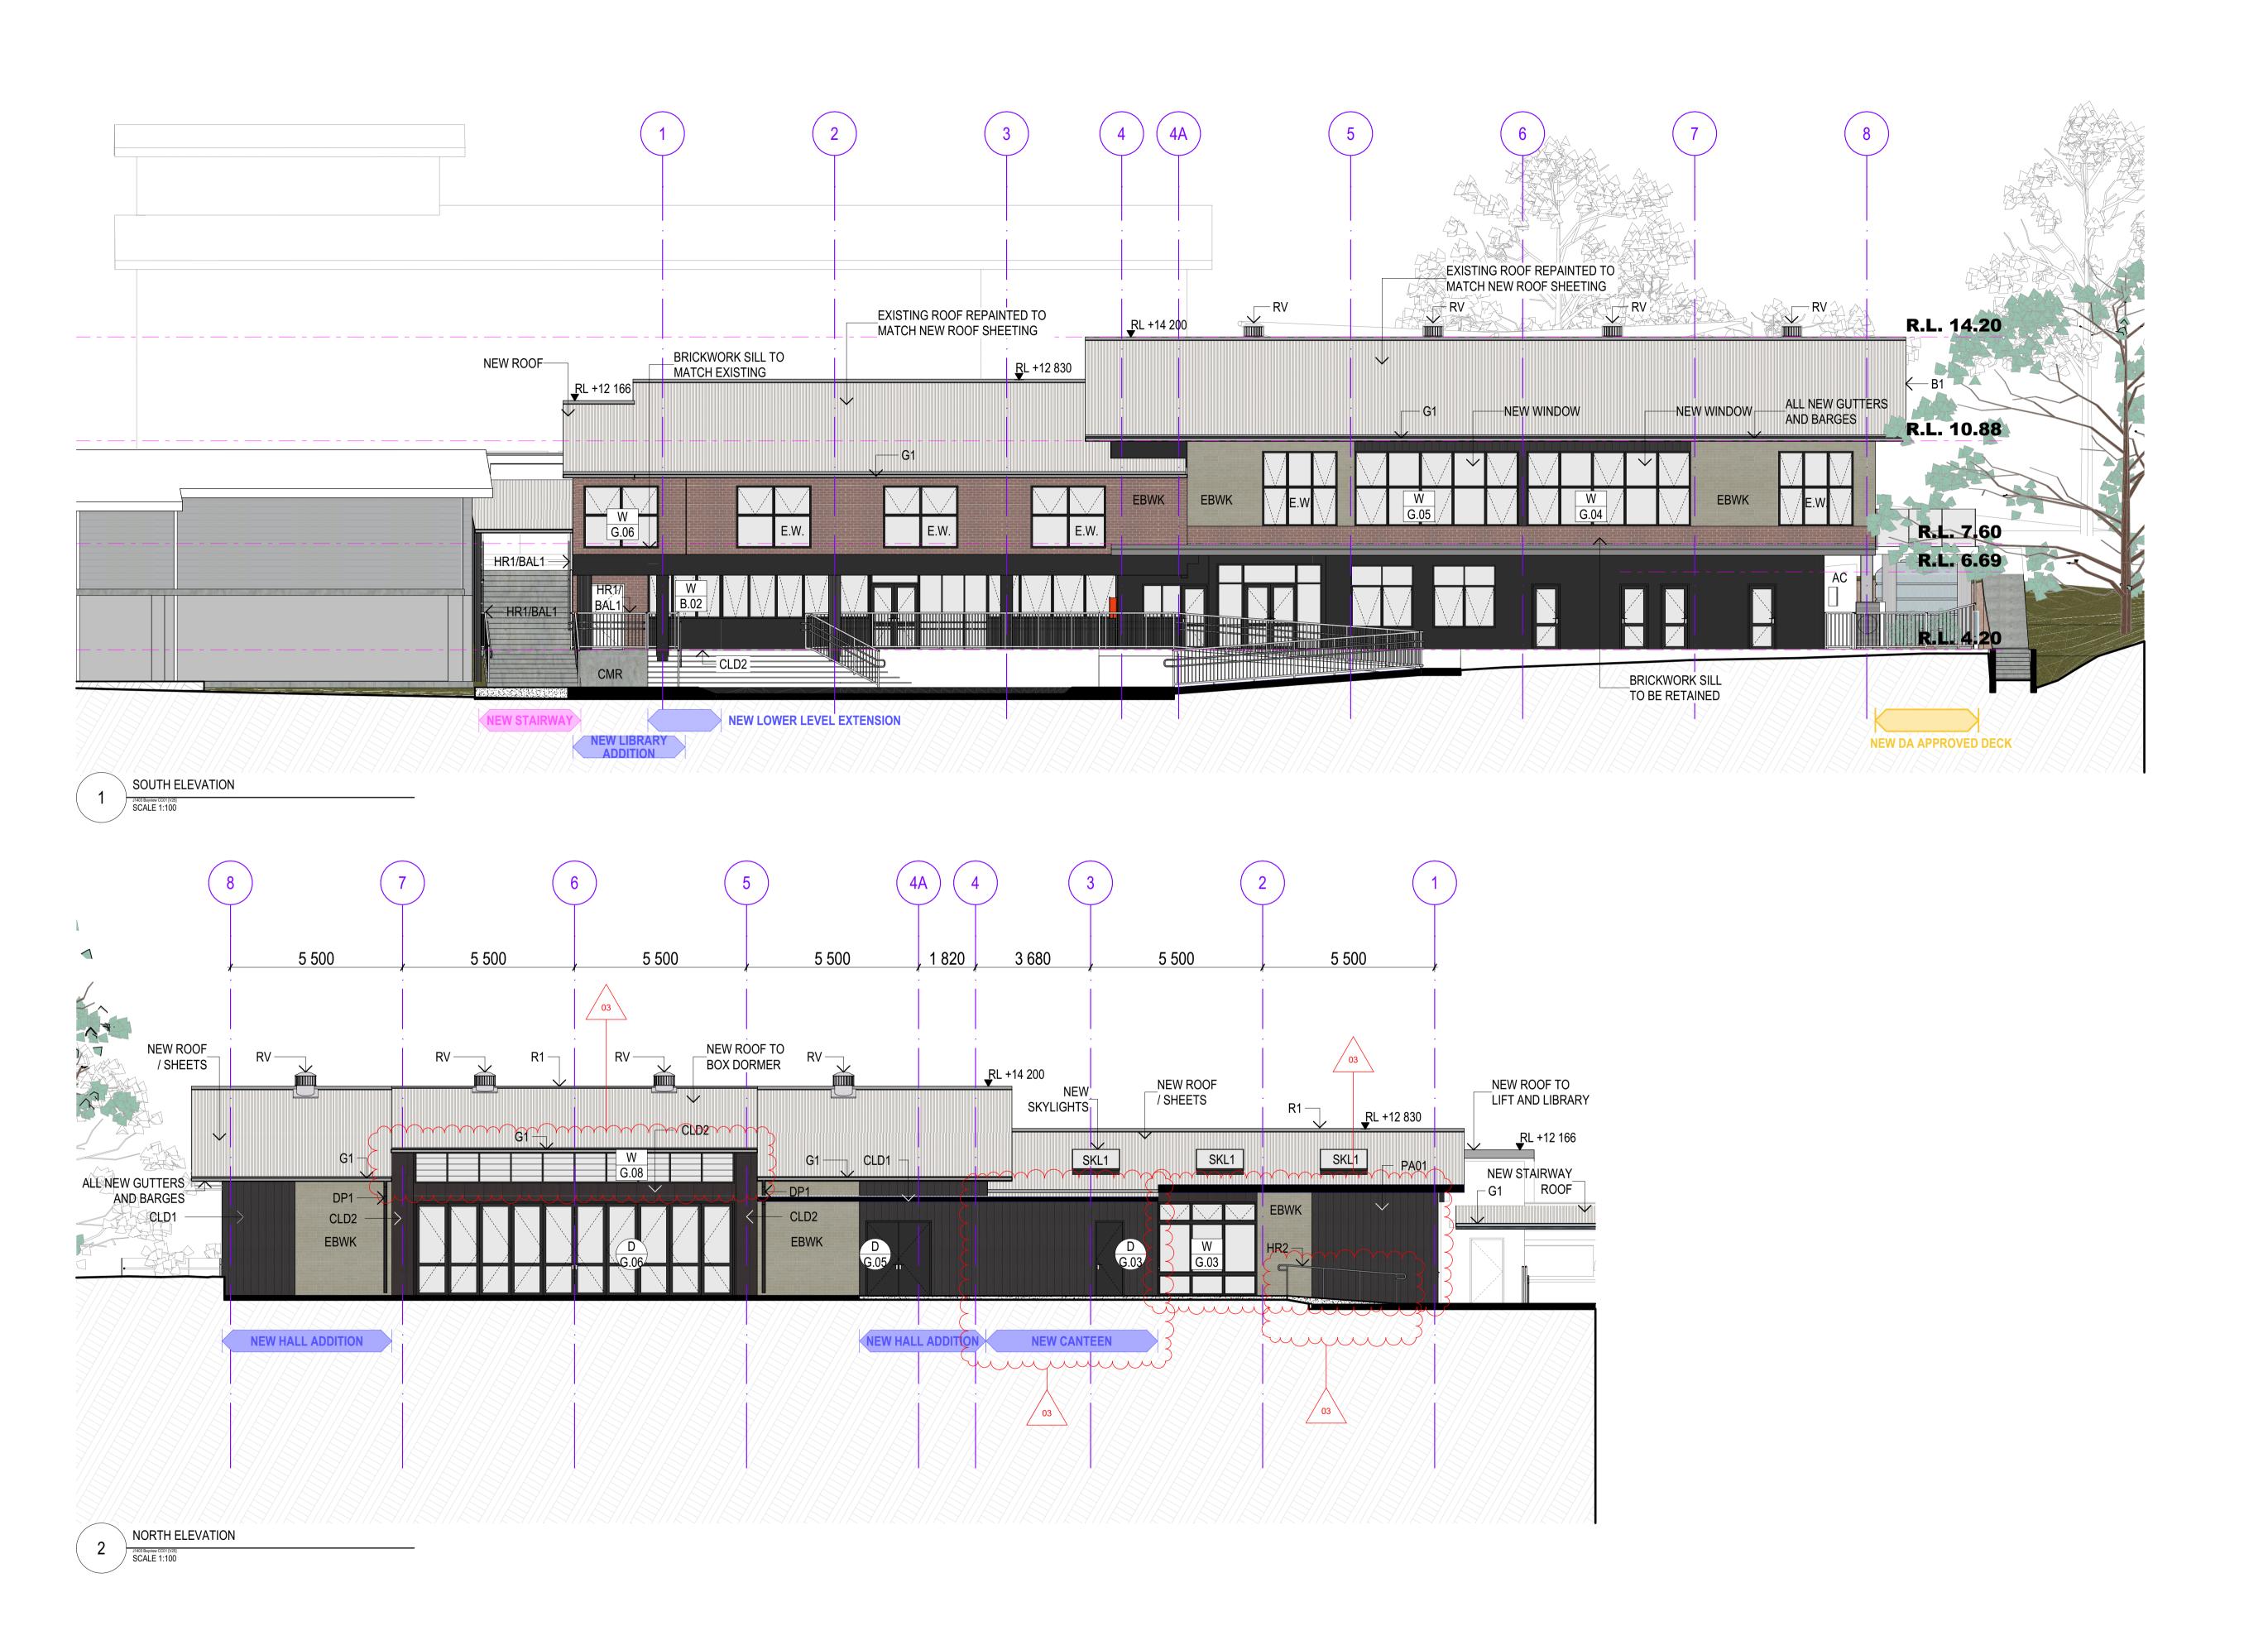

NOTE
THE BUILDER SHALL CHECK ALL DIMENSIONS AND LEVELS ON SITE PRIOR TO CONSTRUCTION. NOTIFY ANY ERRORS, DISCREPANCIES OR OMISSIONS TO THE ARCHITECT. REFER TO WRITTEN DIMENSIONS ONLY. DO NOT SCALE DRAWNINGS. DRAWNINGS SHALL NOT BE USED FOR CONSTRUCTION PURPOSES UNTIL ISSUED FOR DRAWN/CHECKED MZ | BL, MG DRAWING TITLE: DRAWING SCALE: REVISION NO. PLOT DATE 26/07/2023 **ELEVATIONS** 1:100 @ A1 03 RAMP AND STAIR RELOCATED, CANTEEN LOCATION REVISED, DOORS/WINDOWS OMITTED, NEW ROOF #Site ID NORTH & SOUTH ELEVATIONS A: 2/605 Pacific Highway, Mt.Colah, PLAN TYPE DP #Site Custom 03 ISSUE FOR DA APPLICATION
02 ISSUE FOR DA APPLICATION NSW, 2079 26/07/2023 05/04/2023 | CLIENT ST LUKE'S GRAMMAR SCHOOL ALL BOUNDARIES AND CONTOURS ARE SUBJECT TO SURVEY DRAWING. ALL LEVELS TO AUSTRALIAN HEIGHT PROJECT NUMBER : STAGE. DRAWING NO. T: (02) 9482 7033 DATA. IT IS THE CONTRACTORS RESPONSIBILITY TO CONFIRM ALL MEASUREMENTS ON SITE AND LOCATIONS OF ANY SERVICES PRIOR TO WORK ON SITE. 04/04/2023 SITE ISSUE FOR DA APPLICATION F: (02) 9482 7201 1977 PITTWATER ROAD,BAYVIEW, NSW 2104 ST LUKE'S GRAMMAR SCHOOL, BAYVIEW A-1300 REV ISSUE DATE E: admin@gsarchitects.com.au ALL DOCUMENTS HERE WITHIN ARE SUBJECT TO AUSTRALIAN COPYRIGHT LAWS.

**LEGEND** 

NEW AND MODIFIED TIERED SEATS NEW EXTENTION TO BUILDING

NEW PAVING SLABS, RAMP/STAIRS NEW DA APPROVED DECK

**NEW DOOR** X-xx

S X-xx W X-xx **NEW SHUTTER** 

CLD1

CLD2

**EBWK** 

**NEW WINDOW** 

METAL CLADDING VITRA PANEL CLADDING EXISTING BRICKWORK **EXISTING WINDOW** NEW GUTTERS AND DOWNPIPES **NEW BRICKWORK** NEW ROOF VENTILATION

**DA APPLICATION** 

1403

NOTE
THE BUILDER SHALL CHECK ALL DIMENSIONS AND LEVELS ON SITE PRIOR TO CONSTRUCTION. NOTIFY ANY ERRORS, DISCREPANCIES OR OMISSIONS TO THE ARCHITECT. REFER TO WRITTEN DIMENSIONS ONLY. DO NOT SCALE DRAWINGS. DRAWINGS SHALL NOT BE USED FOR CONSTRUCTION PURPOSES UNTIL ISSUED FOR CONSTRUCTION. THIS DRAWING REFLECTS A DESIGN BY GLENDENNING SZOBOSZLAY ARCHITECTS AND IS TO BE USED ONLY FOR WORK WHEN AUTHORISED IN WRITING BY GLENDENNING SZOBOSZLAY ARCHITECTS. ALL BOUNDARIES AND CONTOURS ARE SUBJECT TO SURVEY DRAWING. ALL LEVELS TO AUSTRALIAN HEIGHT DATA. IT IS THE CONTRACTORS RESPONSIBILITY TO CONFIRM ALL MEASUREMENTS ON SITE AND LOCATIONS OF ANY SERVICES PRIOR TO WORK ON SITE.

ST LUKE'S GRAMMAR SCHOOL

DRAWING TITLE: **ELEVATIONS** PROJECT NAME :

**EAST & WEST ELEVATIONS** ST LUKE'S GRAMMAR SCHOOL, BAYVIEW

REVISION NO. DRAWING SCALE: 1:100 @ A1 03 PROJECT NUMBER : STAGE. DRAWING NO. CC A-1301