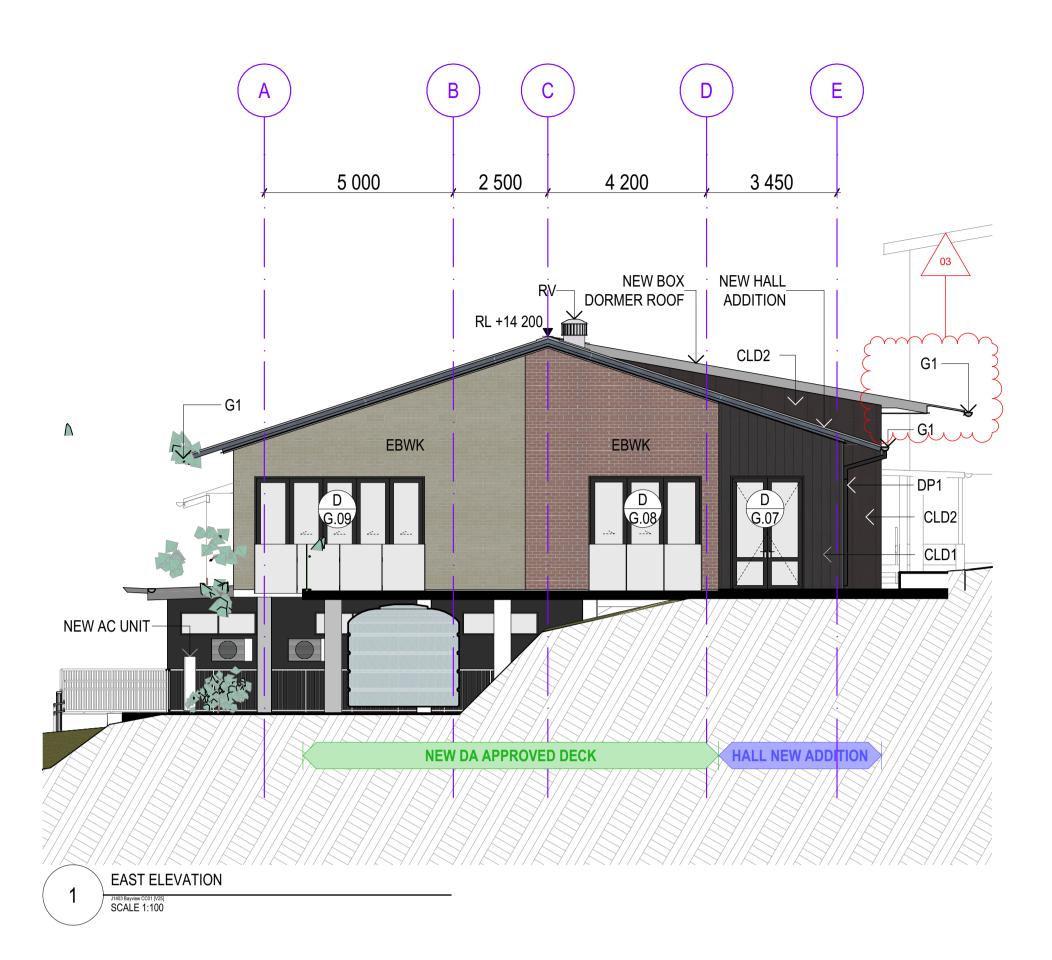

**LEGEND** 

NEW AND MODIFIED TIERED SEATS NEW EXTENTION TO BUILDING

NEW PAVING SLABS, RAMP/STAIRS NEW DA APPROVED DECK

**NEW DOOR** X-xx

S X-xx W X-xx **NEW SHUTTER** 

CLD1

CLD2

**EBWK** 

**NEW WINDOW** 

METAL CLADDING VITRA PANEL CLADDING EXISTING BRICKWORK **EXISTING WINDOW** NEW GUTTERS AND DOWNPIPES **NEW BRICKWORK** NEW ROOF VENTILATION

**DA APPLICATION** 

1403

NOTE
THE BUILDER SHALL CHECK ALL DIMENSIONS AND LEVELS ON SITE PRIOR TO CONSTRUCTION. NOTIFY ANY ERRORS, DISCREPANCIES OR OMISSIONS TO THE ARCHITECT. REFER TO WRITTEN DIMENSIONS ONLY. DO NOT SCALE DRAWINGS. DRAWINGS SHALL NOT BE USED FOR CONSTRUCTION PURPOSES UNTIL ISSUED FOR CONSTRUCTION. THIS DRAWING REFLECTS A DESIGN BY GLENDENNING SZOBOSZLAY ARCHITECTS AND IS TO BE USED ONLY FOR WORK WHEN AUTHORISED IN WRITING BY GLENDENNING SZOBOSZLAY ARCHITECTS. ALL BOUNDARIES AND CONTOURS ARE SUBJECT TO SURVEY DRAWING. ALL LEVELS TO AUSTRALIAN HEIGHT DATA. IT IS THE CONTRACTORS RESPONSIBILITY TO CONFIRM ALL MEASUREMENTS ON SITE AND LOCATIONS OF ANY SERVICES PRIOR TO WORK ON SITE.

ST LUKE'S GRAMMAR SCHOOL

DRAWING TITLE: **ELEVATIONS** PROJECT NAME :

**EAST & WEST ELEVATIONS** ST LUKE'S GRAMMAR SCHOOL, BAYVIEW

REVISION NO. DRAWING SCALE: 1:100 @ A1 03 PROJECT NUMBER : STAGE. DRAWING NO. CC A-1301