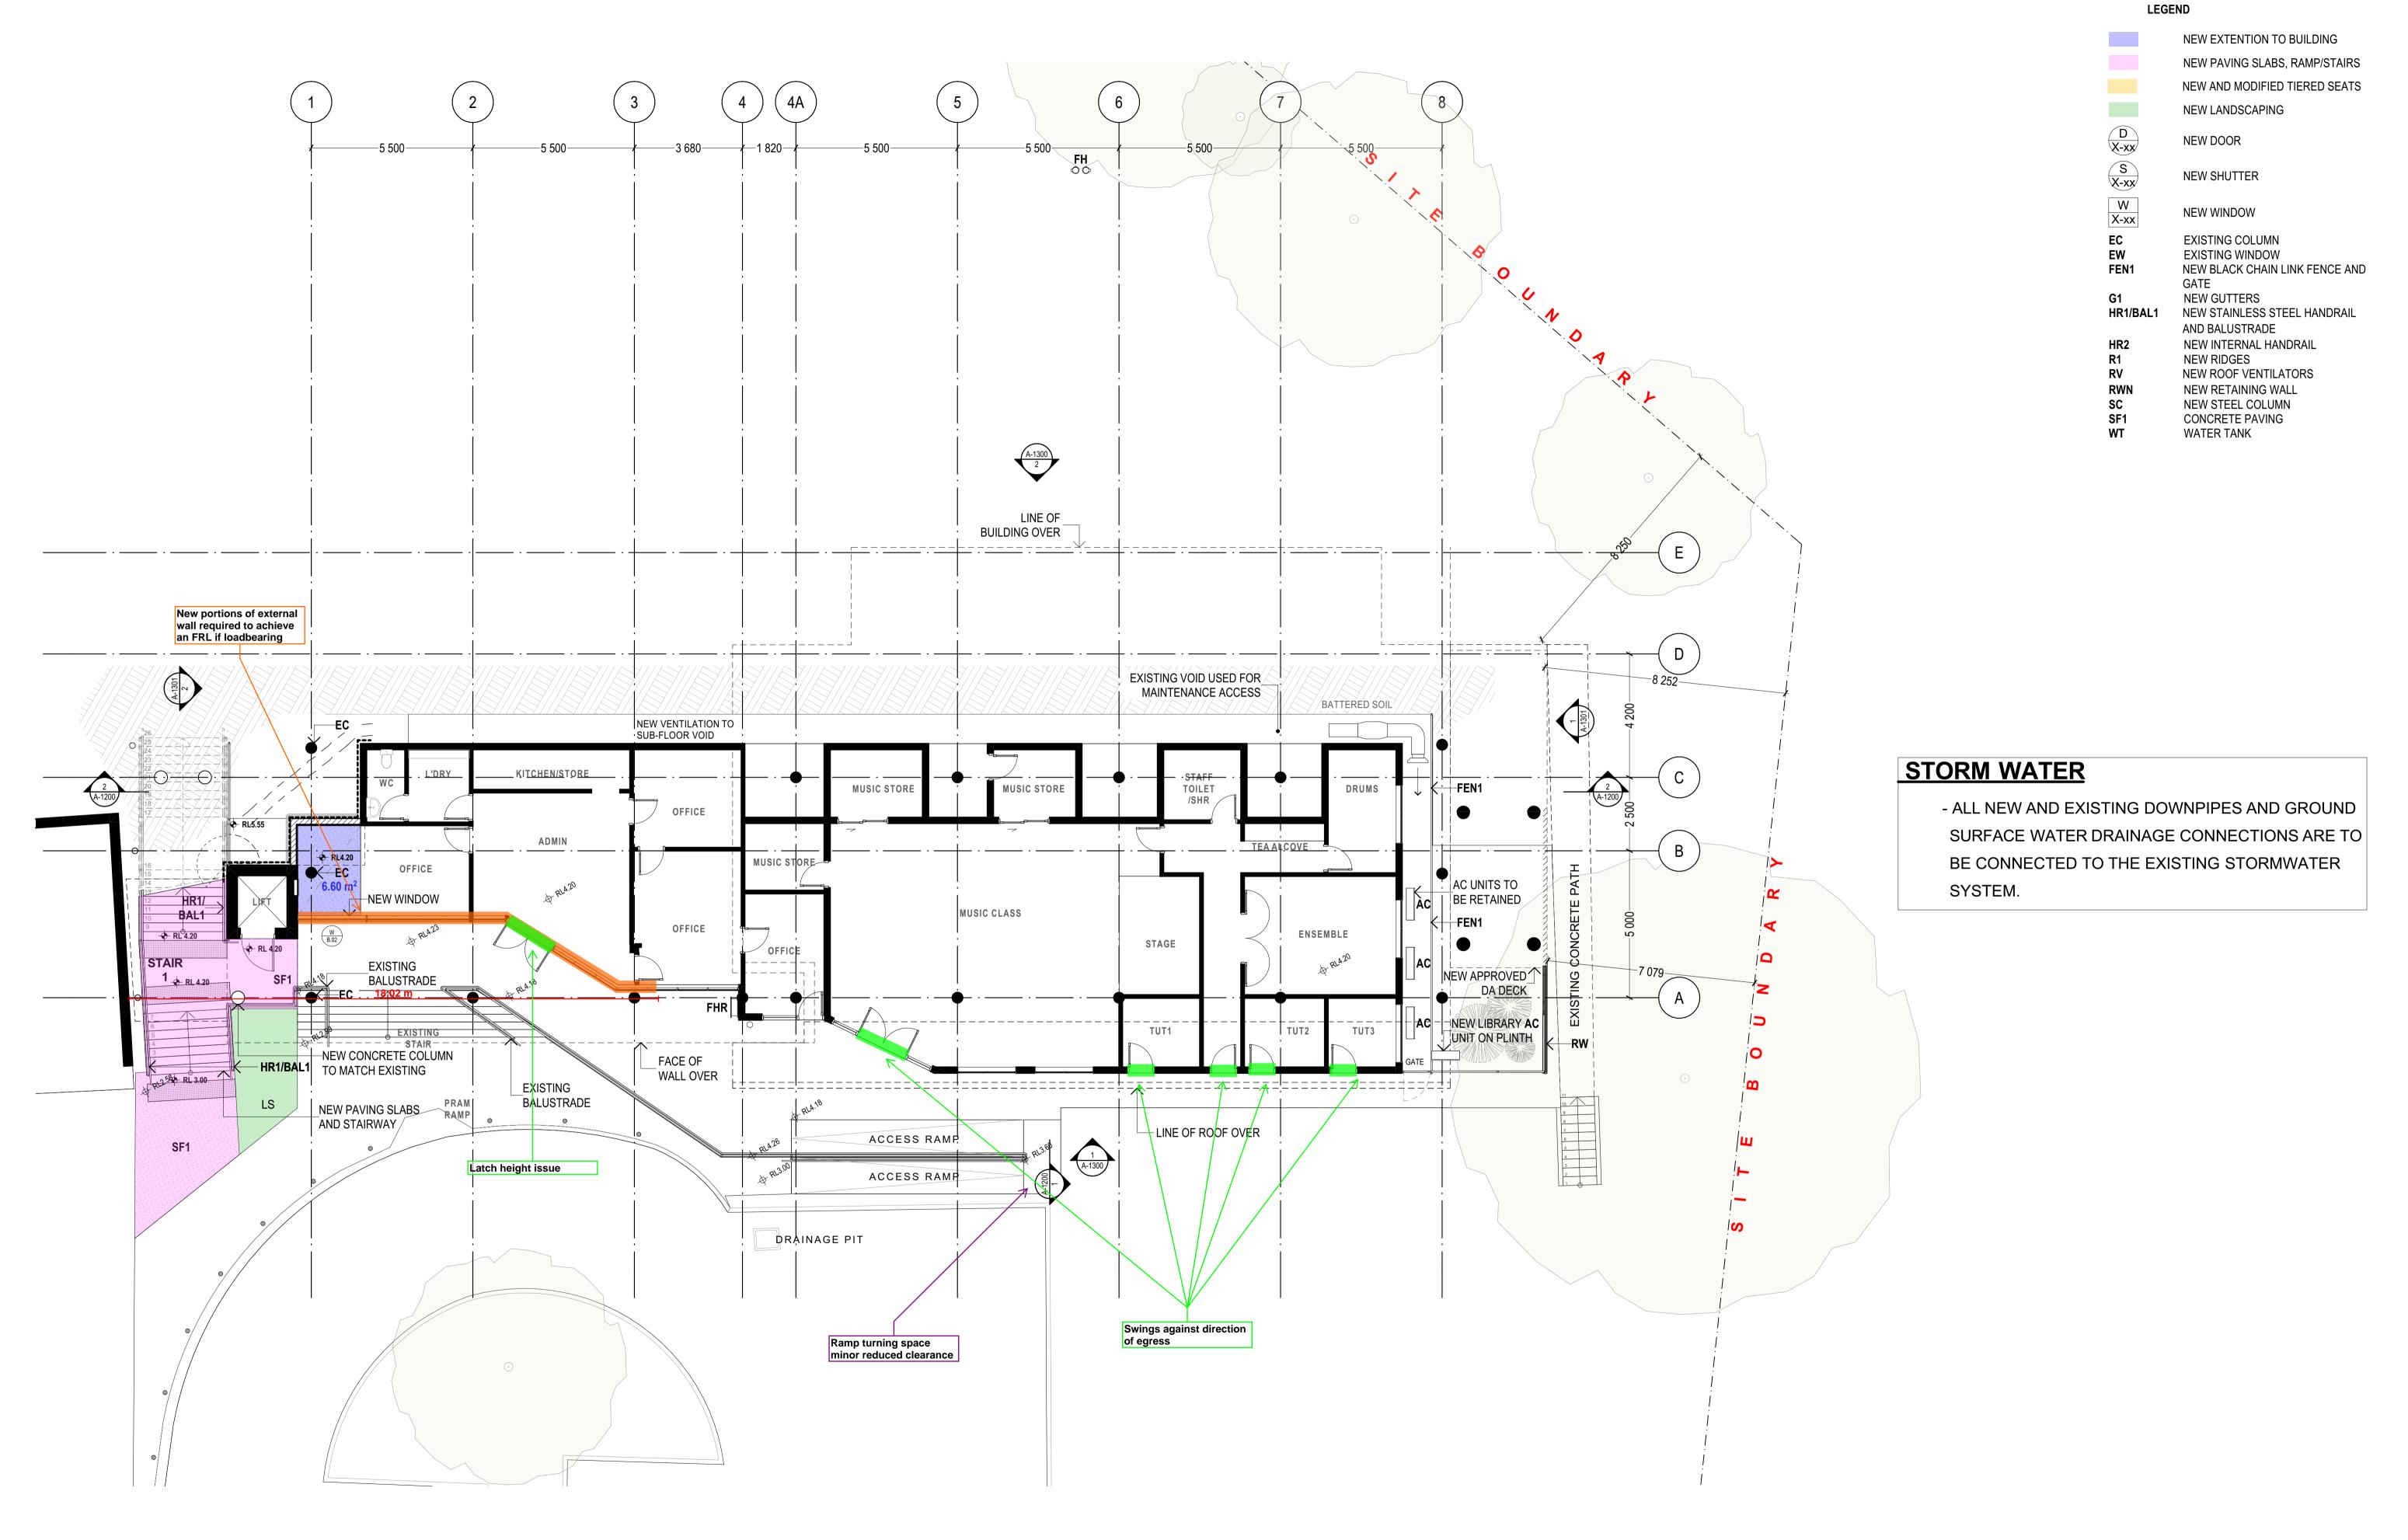

PLOT DATE LOT PLAN TYPE 05/04/2023 | CLIENT 04/04/2023 SITE DATE

DRAWN/CHECKED MZ | BL, MG

05/04/2023 #Site ID DP #Site Custom ST LUKE'S GRAMMAR SCHOOL 1977 PITTWATER ROAD, BAYVIEW, NSW 2104

DRAWING TITLE: **GA FLOOR PLANS** PROPOSED LOWER FLOOR LEVEL ST LUKE'S GRAMMAR SCHOOL, BAYVIEW

DRAWING SCALE: 1:100 @ A1 PROJECT NUMBER : STAGE. DRAWING NO.

REVISION NO. DA A-1100

CHANGE

LEGEND

NEW BUILDING ADDITION NEW ROOF SHEETING TO

NEW ROOF STRUCTURE

NEW SKYLIGHT

NEW GUTTERS AND DOWNPIPES NEW ROOF VENTILATION

### **STORM WATER**

- ALL NEW AND EXISTING DOWNPIPES AND GROUND SURFACE WATER DRAINAGE CONNECTIONS ARE TO BE CONNECTED TO THE EXISTING STORMWATER SYSTEM.

**DA APPLICATION** 

REVISION NO.

03

DA A-1102

NOTE

THE BUILDER SHALL CHECK ALL DIMENSIONS AND LEVELS ON SITE PRIOR TO CONSTRUCTION. NOTIFY ANY ERRORS, DISCREPANCIES OR OMISSIONS TO THE ARCHITECT. REFER TO WRITTEN DIMENSIONS ONLY. DO NOT SCALE DRAWINGS. DRAWINGS SHALL NOT BE USED FOR CONSTRUCTION PURPOSES UNTIL ISSUED FOR ALL BOUNDARIES AND CONTOURS ARE SUBJECT TO SURVEY DRAWING. ALL LEVELS TO AUSTRALIAN HEIGHT DATA. IT IS THE CONTRACTORS RESPONSIBILITY TO CONFIRM ALL MEASUREMENTS ON SITE AND LOCATIONS OF ANY SERVICES PRIOR TO WORK ON SITE.