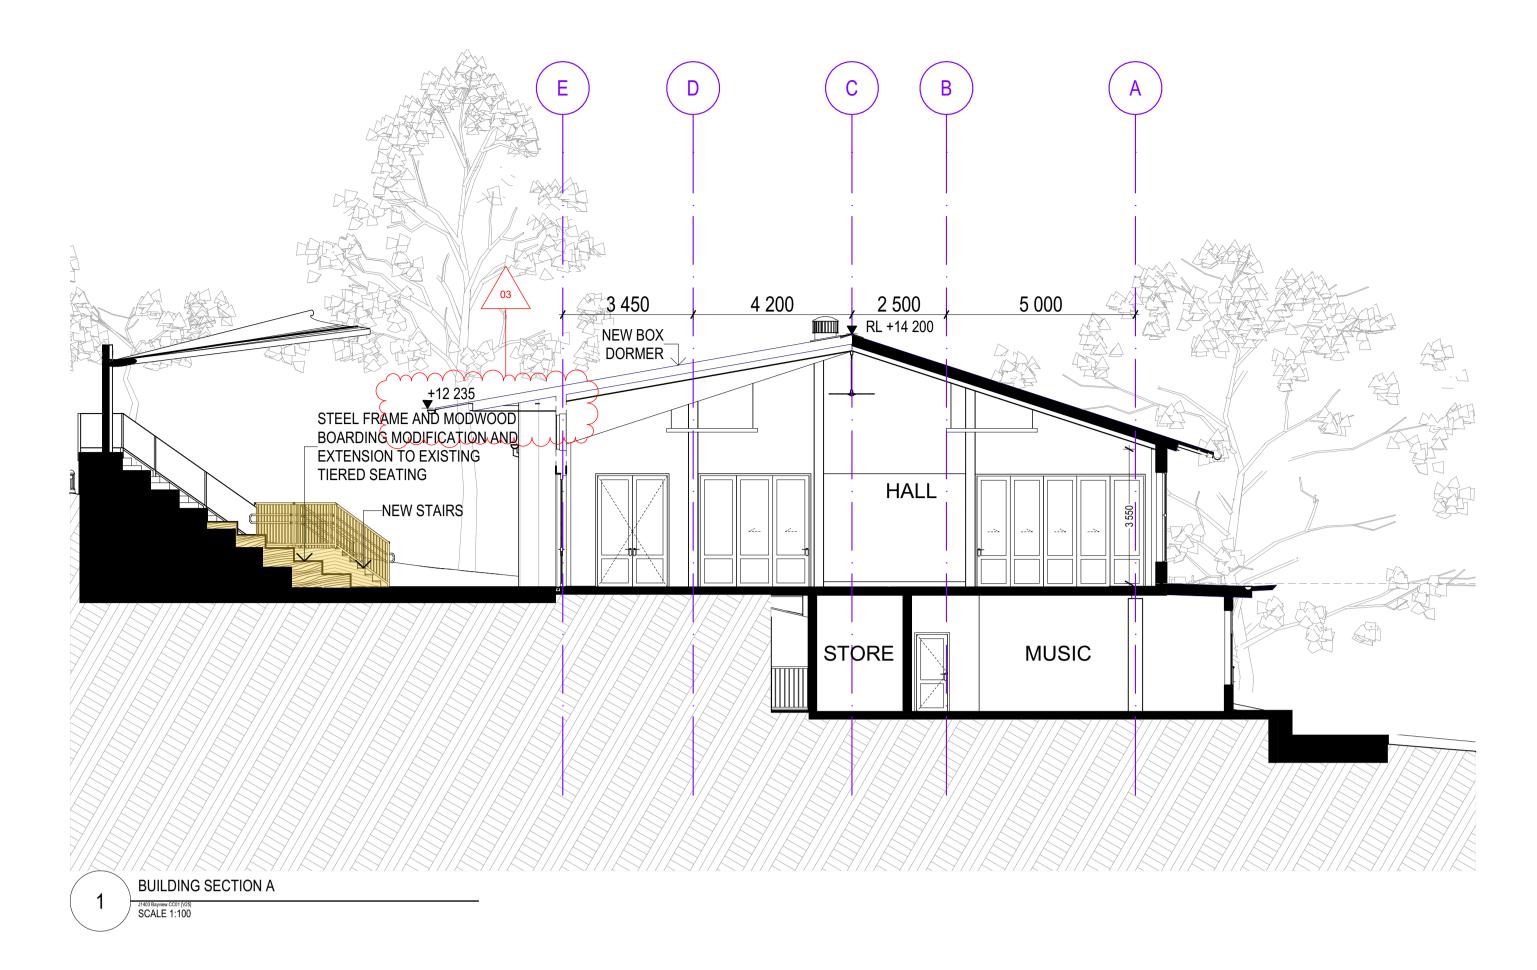

03 ISSUE FOR DA APPLICATION
02 ISSUE FOR DA APPLICATION
01 ISSUE FOR DA APPLICATION REV ISSUE

PLOT DATE LOT PLAN TYPE 26/07/2023 05/04/2023 | CLIENT 04/04/2023 SITE DATE

DRAWN/CHECKED MZ | BL, MG 26/07/2023 #Site ID DP #Site Custom ST LUKE'S GRAMMAR SCHOOL 1977 PITTWATER ROAD,BAYVIEW, NSW 2104

**GA SECTIONS PROPOSED SECTIONS** 

DRAWING TITLE: DRAWING SCALE: 1:100 @ A1 ST LUKE'S GRAMMAR SCHOOL, BAYVIEW

03 PROJECT NUMBER : STAGE. DRAWING NO. CC A-1200

DA APPLICATION

**LEGEND** 

X-xx

S X-xx

W X-xx