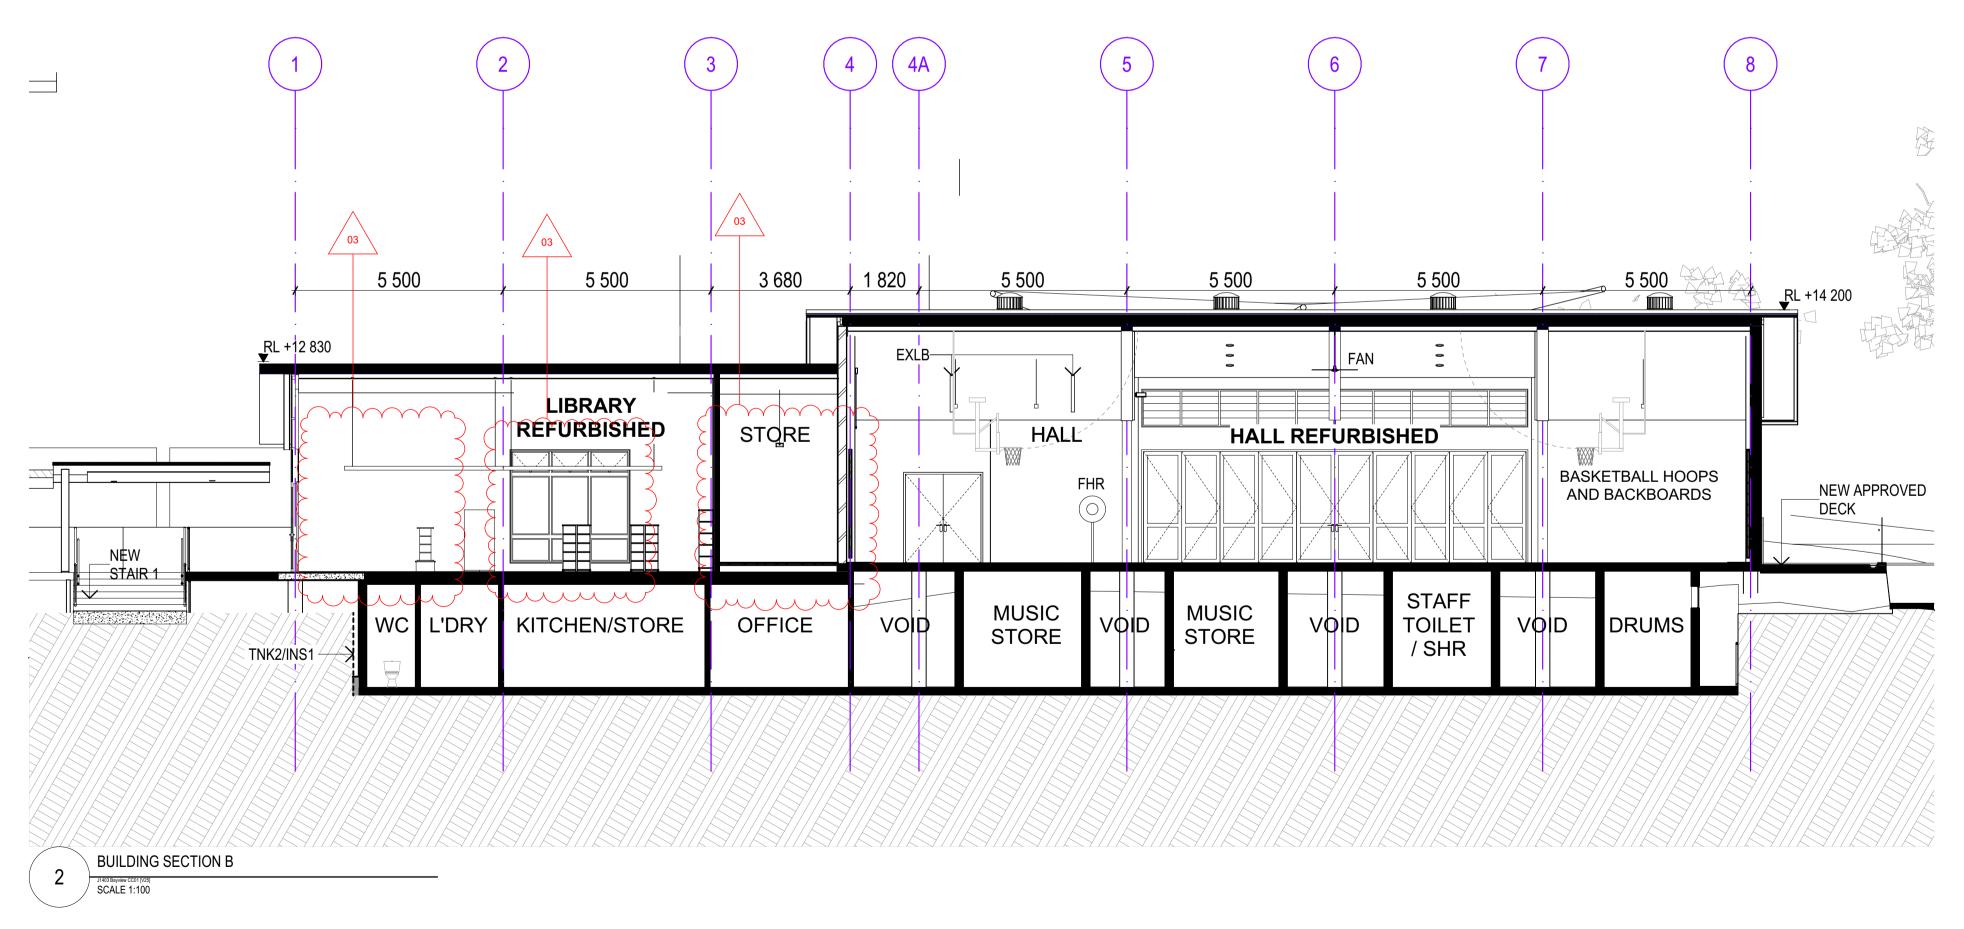

**GA SECTIONS PROPOSED SECTIONS** 

DRAWING TITLE: DRAWING SCALE: 1:100 @ A1 ST LUKE'S GRAMMAR SCHOOL, BAYVIEW

03 PROJECT NUMBER : STAGE. DRAWING NO. CC A-1200

DA APPLICATION

**LEGEND** 

X-xx

S X-xx

W X-xx

CLD2

**EBWK** 

NEW AND MODIFIED TIERED SEATS

NEW PAVING SLABS, RAMP/STAIRS

NEW EXTENTION TO BUILDING

NEW DA APPROVED DECK

**NEW DOOR** 

**NEW SHUTTER** 

**NEW WINDOW** 

METAL CLADDING

VITRA PANEL CLADDING

NEW ROOF VENTILATION

NEW GUTTERS AND DOWNPIPES

EXISTING BRICKWORK

**EXISTING WINDOW** 

NEW BRICKWORK

NOTE
THE BUILDER SHALL CHECK ALL DIMENSIONS AND LEVELS ON SITE PRIOR TO CONSTRUCTION. NOTIFY ANY ERRORS, DISCREPANCIES OR OMISSIONS TO THE ARCHITECT. REFER TO WRITTEN DIMENSIONS ONLY. DO NOT SCALE DRAWNINGS. DRAWNINGS SHALL NOT BE USED FOR CONSTRUCTION PURPOSES UNTIL ISSUED FOR DRAWN/CHECKED MZ | BL, MG DRAWING TITLE: DRAWING SCALE: REVISION NO. PLOT DATE 26/07/2023 **ELEVATIONS** 1:100 @ A1 03 RAMP AND STAIR RELOCATED, CANTEEN LOCATION REVISED, DOORS/WINDOWS OMITTED, NEW ROOF #Site ID NORTH & SOUTH ELEVATIONS A: 2/605 Pacific Highway, Mt.Colah, PLAN TYPE DP #Site Custom 03 ISSUE FOR DA APPLICATION
02 ISSUE FOR DA APPLICATION NSW, 2079 26/07/2023 05/04/2023 | CLIENT ST LUKE'S GRAMMAR SCHOOL ALL BOUNDARIES AND CONTOURS ARE SUBJECT TO SURVEY DRAWING. ALL LEVELS TO AUSTRALIAN HEIGHT PROJECT NUMBER : STAGE. DRAWING NO. T: (02) 9482 7033 DATA. IT IS THE CONTRACTORS RESPONSIBILITY TO CONFIRM ALL MEASUREMENTS ON SITE AND LOCATIONS OF ANY SERVICES PRIOR TO WORK ON SITE. 04/04/2023 SITE ISSUE FOR DA APPLICATION F: (02) 9482 7201 1977 PITTWATER ROAD,BAYVIEW, NSW 2104 ST LUKE'S GRAMMAR SCHOOL, BAYVIEW A-1300 REV ISSUE DATE E: admin@gsarchitects.com.au ALL DOCUMENTS HERE WITHIN ARE SUBJECT TO AUSTRALIAN COPYRIGHT LAWS.