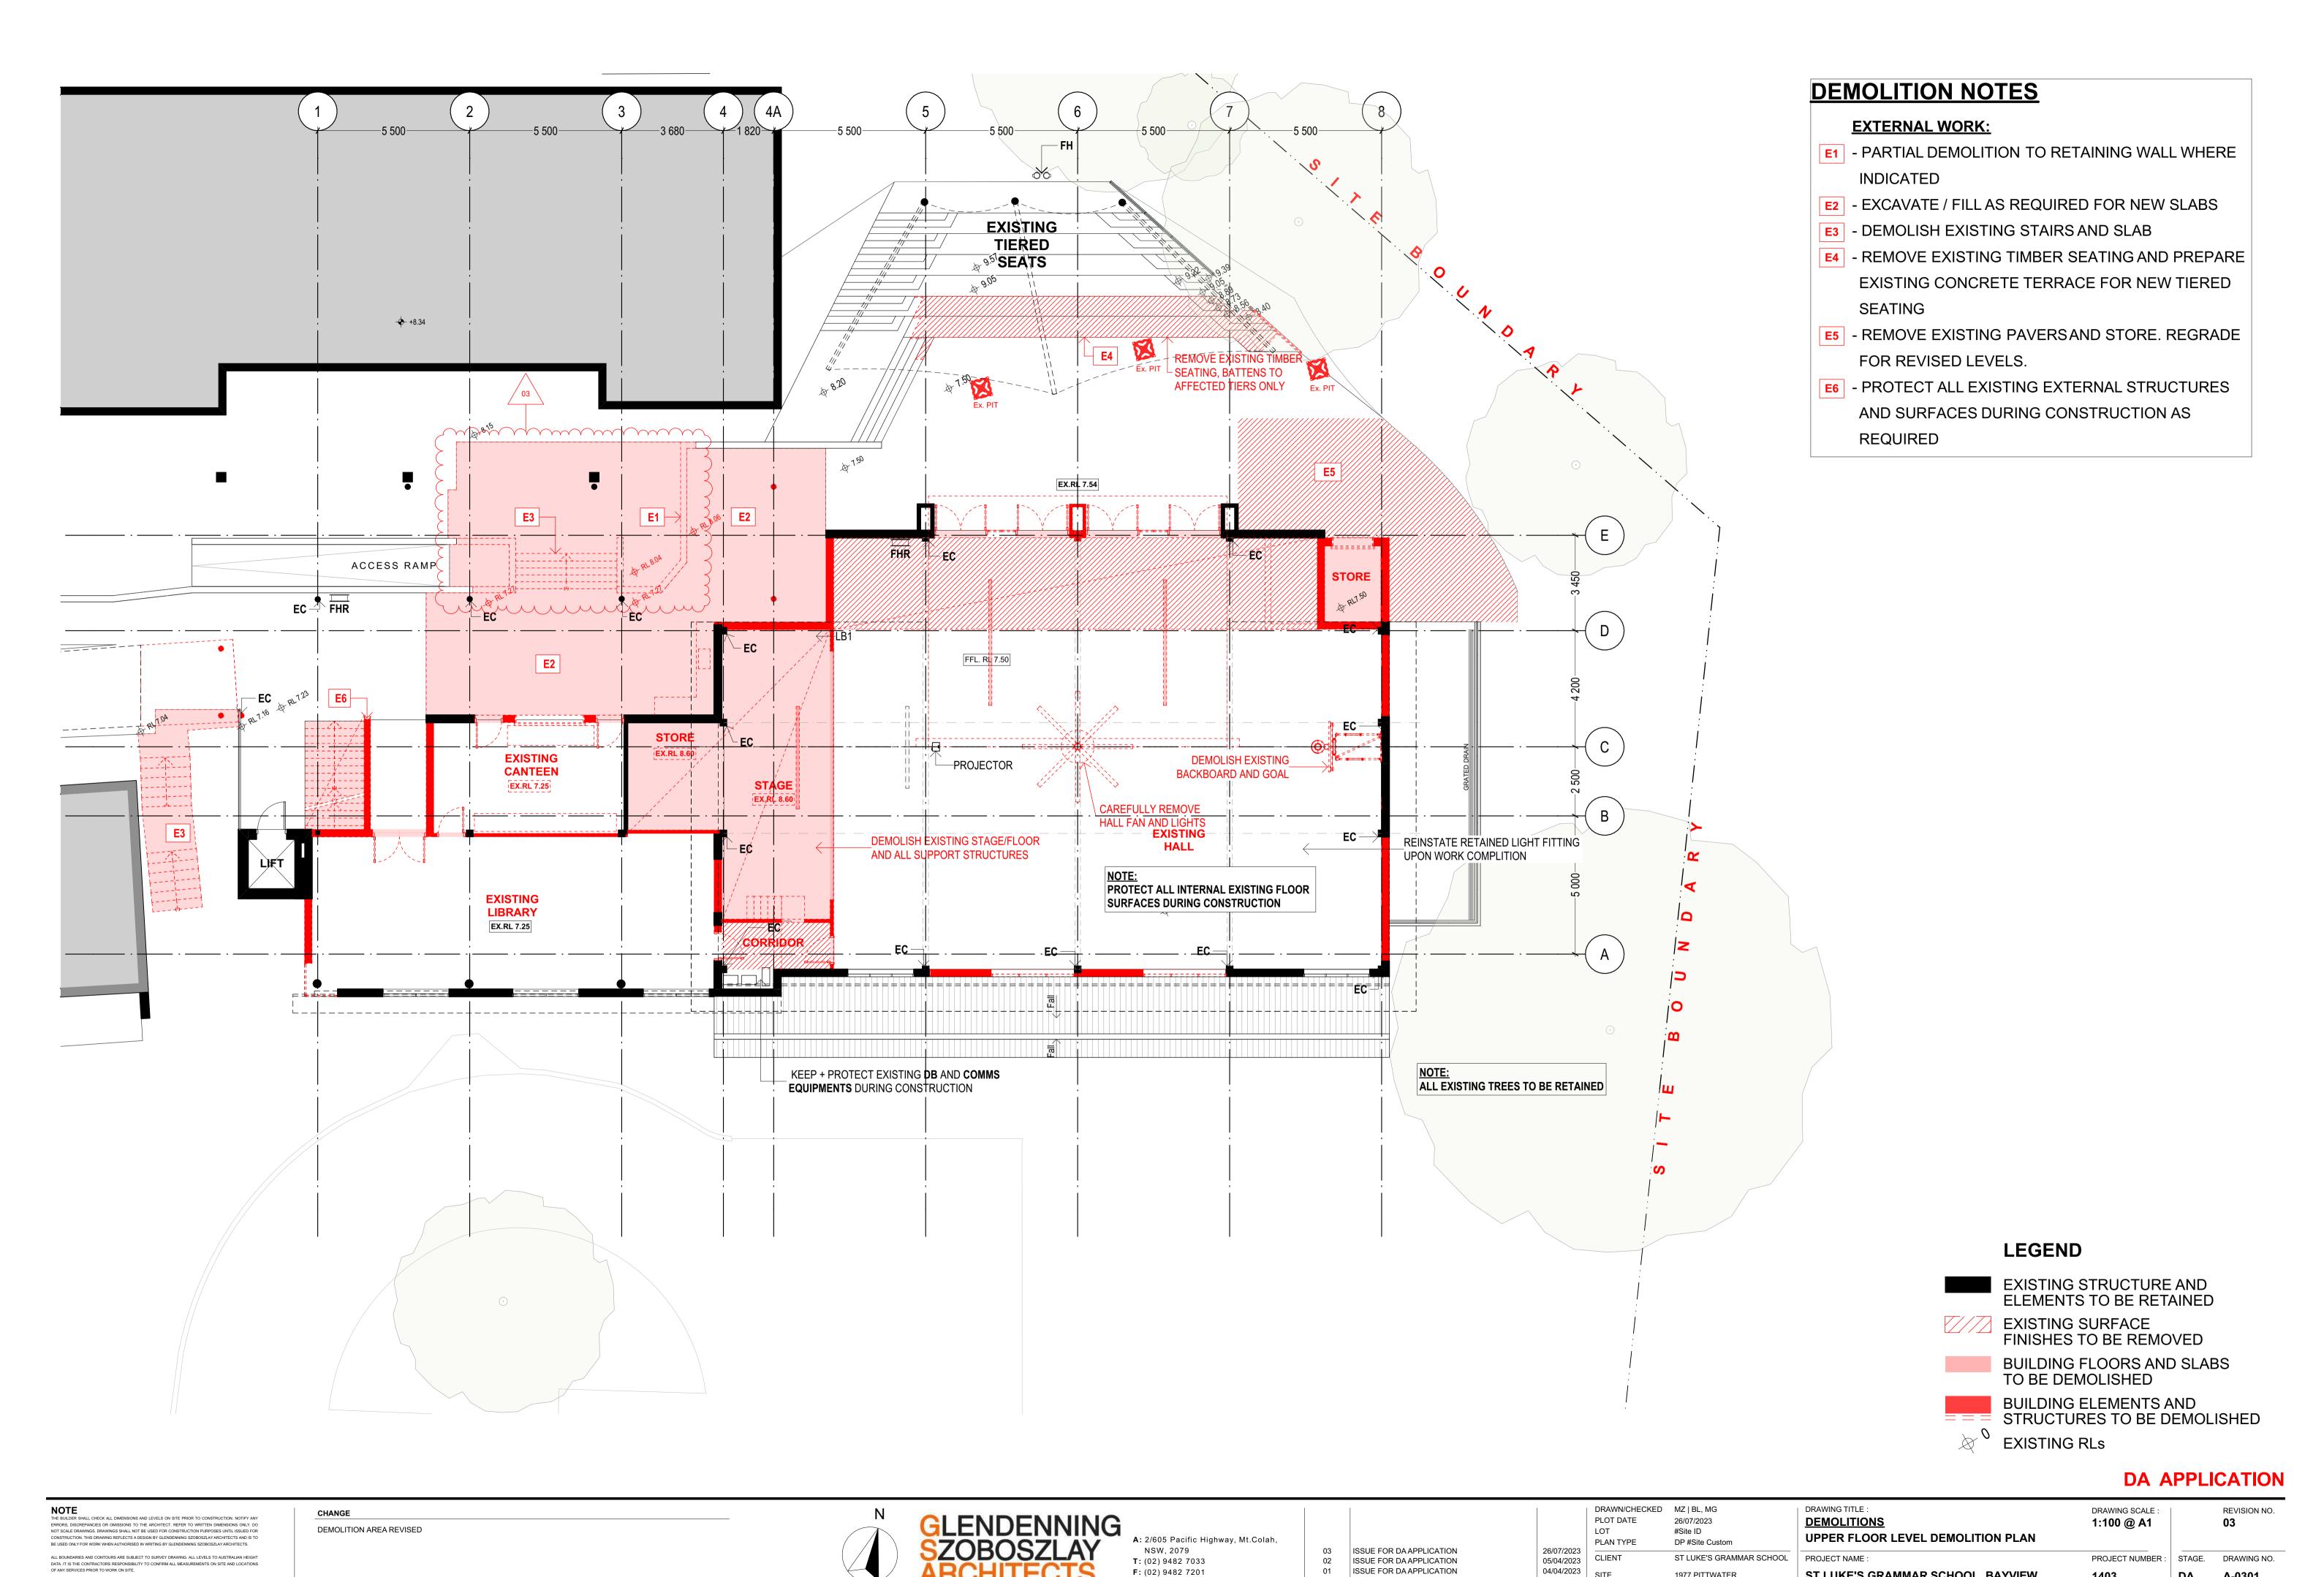

# **DEMOLITION NOTES**

- 1 DEMOLISH **EXISTING CANOPY** AND **BULKHEAD** UNDER
- 2 DEMOLISH EXISTING ROOF SHEETS AND STRUCTURE AS REQUIRED FOR NEW SKYLIGHTS
- 3 DEMOLISH **ROOF** TO STORE
- 4 DEMOLISH ROOF STRUCTURE COMPLETE WHERE INDICATED, RETAIN EXISTING ROOF TRUSSES TO HALL
- 5 ROOF VENTS AND SMOKE VENTS TO BE REMOVED
- 6 REMOVE EXISTING **EAVES GUTTERS** TO LIBRARY AND HALL
- 7 REMOVE EXISTING ROOF SHEETS AND ALL FLASHINGS AND PREP FOR REPLACEMENT SHEETS AND NEW FLASHINGS

# **LEGEND**

**EXISTING STRUCTURE AND** ELEMENTS TO BE RETAINED

**EXISTING SURFACE** FINISHES TO BE REMOVED

BUILDING FLOORS AND SLABS TO BE DEMOLISHED

ROOF STRUCTURES TO BE DEMOLISHED

EXISTING RLs

**DA APPLICATION** 