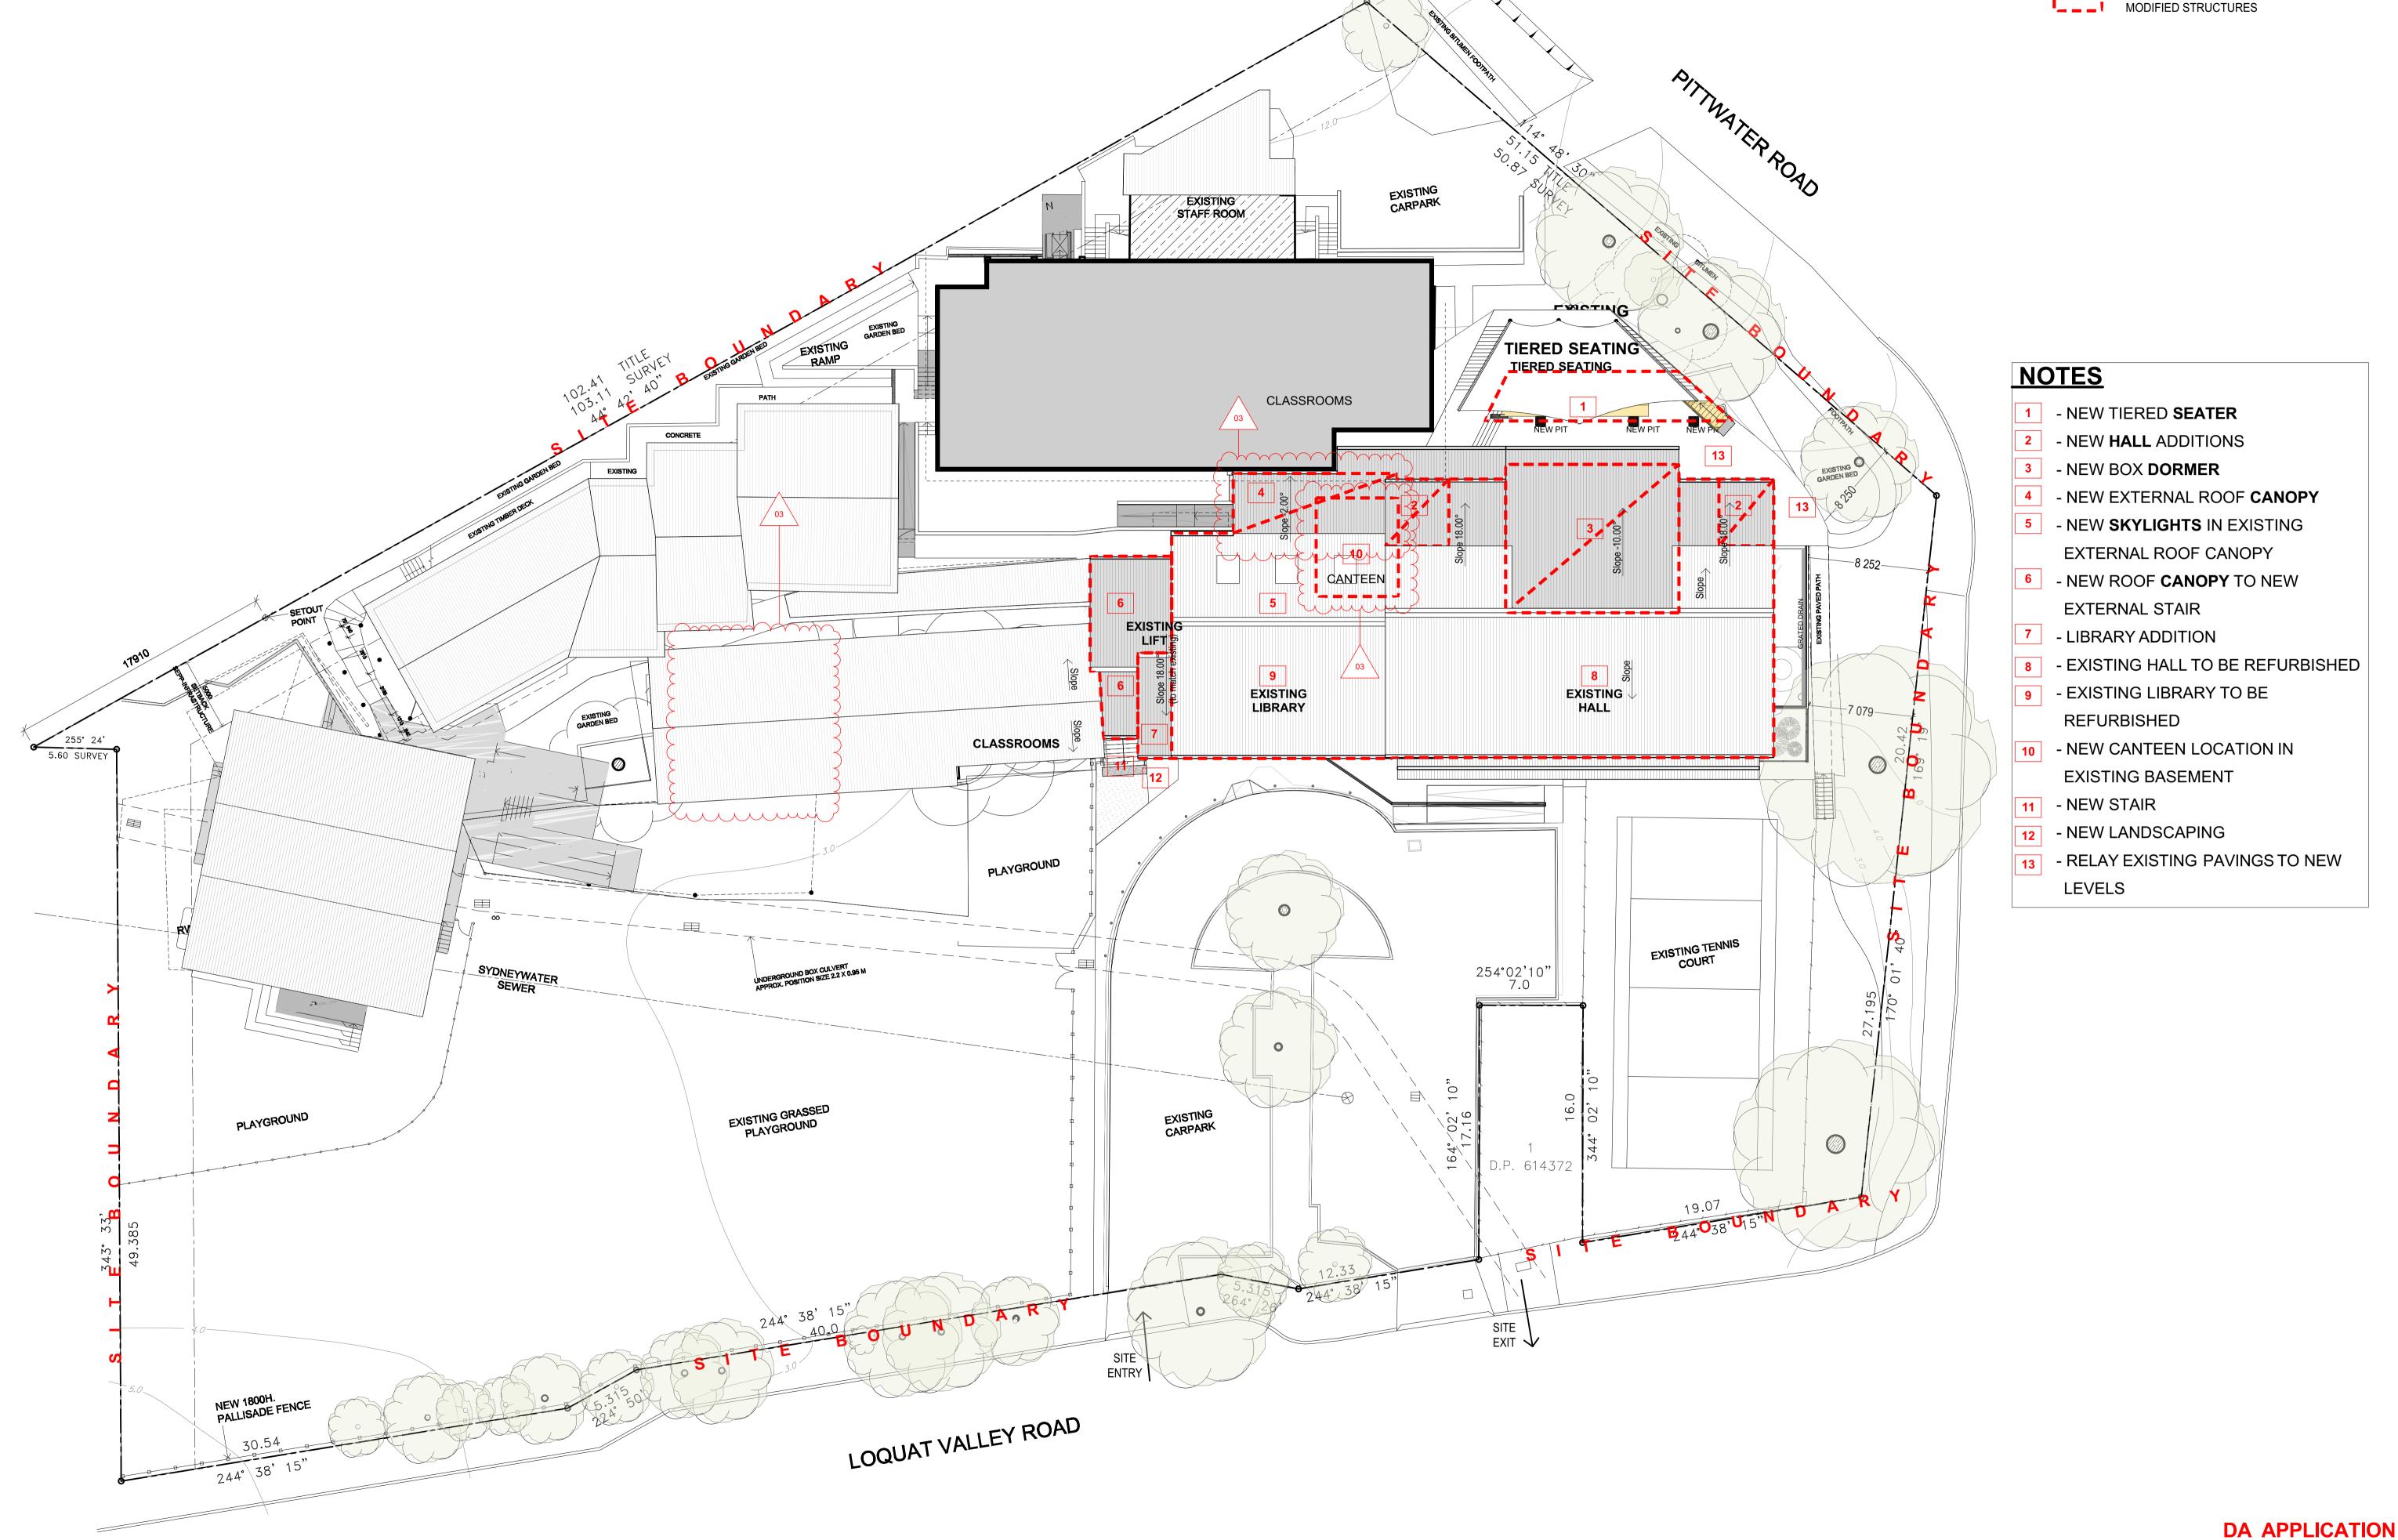

SITE PLANS PROJECT NAME :

DRAWING TITLE: DRAWING SCALE: 1:200 @ A1 PROPOSED SITE PLAN ST LUKE'S GRAMMAR SCHOOL, BAYVIEW

REVISION NO. 03 PROJECT NUMBER : STAGE. DRAWING NO. A-0400

#### **DA APPLICATION**

NOTE THE BUILDER SHALL CHECK ALL DIMENSIONS AND LEVELS ON SITE PRIOR TO CONSTRUCTION. NOTIFY ANY ERRORS, DISCREPANCIES OR OMISSIONS TO THE ARCHITECT. REFER TO WRITTEN DIMENSIONS ONLY. DO NOT SCALE DRAWINGS. DRAWINGS SHALL NOT BE USED FOR CONSTRUCTION PURPOSES UNTIL ISSUED FOR ALL BOUNDARIES AND CONTOURS ARE SUBJECT TO SURVEY DRAWING. ALL LEVELS TO AUSTRALIAN HEIGHT DATA. IT IS THE CONTRACTORS RESPONSIBILITY TO CONFIRM ALL MEASUREMENTS ON SITE AND LOCATIONS OF ANY SERVICES PRIOR TO WORK ON SITE.

PLOT DATE LOT PLAN TYPE 05/04/2023 | CLIENT 04/04/2023 SITE DATE

DRAWN/CHECKED MZ | BL, MG

05/04/2023 #Site ID DP #Site Custom ST LUKE'S GRAMMAR SCHOOL 1977 PITTWATER ROAD, BAYVIEW, NSW 2104

DRAWING TITLE: **GA FLOOR PLANS** PROPOSED LOWER FLOOR LEVEL ST LUKE'S GRAMMAR SCHOOL, BAYVIEW

DRAWING SCALE: 1:100 @ A1 PROJECT NUMBER : STAGE. DRAWING NO.

REVISION NO. DA A-1100

CHANGE

LEGEND

NEW BUILDING ADDITION NEW ROOF SHEETING TO

NEW ROOF STRUCTURE

NEW SKYLIGHT

NEW GUTTERS AND DOWNPIPES NEW ROOF VENTILATION