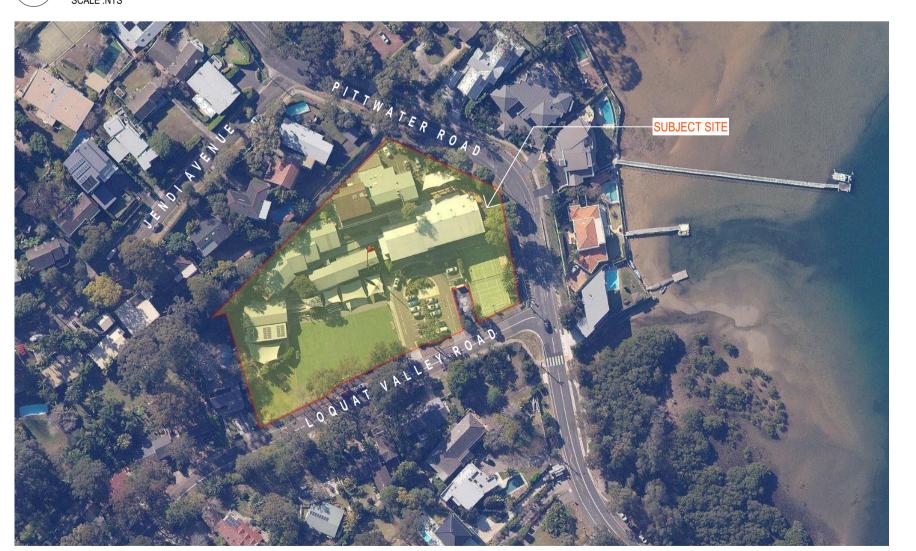

# ST LUKE'S GRAMMAR SCHOOL, BAYVIEW

1977 PITTWATER ROAD, BAYVIEW, NSW 2104 ALTERATIONS AND ADDITIONS

| No.    | TITLE                             | SCALE | REVISION |
|--------|-----------------------------------|-------|----------|
| A-0000 | COVER SHEET                       |       | 03       |
| A-0200 | EXISTING SITE PLAN                | 1:200 | 02       |
| A-0201 | EXISTING LOWER FLOOR LEVEL        | 1:100 | 02       |
| A-0202 | EXISTING UPPER FLOOR LEVEL        | 1:100 | 02       |
| A-0203 | EXISTING ROOF LEVEL               | 1:100 | 02       |
| A-0300 | LOWER FLOOR LEVEL DEMOLITION PLAN | 1:100 | 02       |
| A-0301 | UPPER FLOOR LEVEL DEMOLITION PLAN | 1:100 | 03       |
| A-0302 | ROOF LEVEL DEMOLITION PLAN        | 1:100 | 03       |
| A-0400 | PROPOSED SITE PLAN                | 1:200 | 03       |
| A-1100 | PROPOSED LOWER FLOOR LEVEL        | 1:100 | 02       |
| A-1101 | PROPOSED UPPER LEVEL              | 1:100 | 03       |
| A-1102 | PROPOSED ROOF LEVEL               | 1:100 | 03       |
| A-1200 | PROPOSED SECTIONS                 | 1:100 | 03       |
| A-1300 | NORTH & SOUTH ELEVATIONS          | 1:100 | 03       |
| A-1301 | EAST & WEST ELEVATIONS            | 1:100 | 03       |
| A-6000 | MATERIAL BOARD                    |       | 02       |
| A-9300 | PERSPECTIVE VIEWS                 |       | 03       |