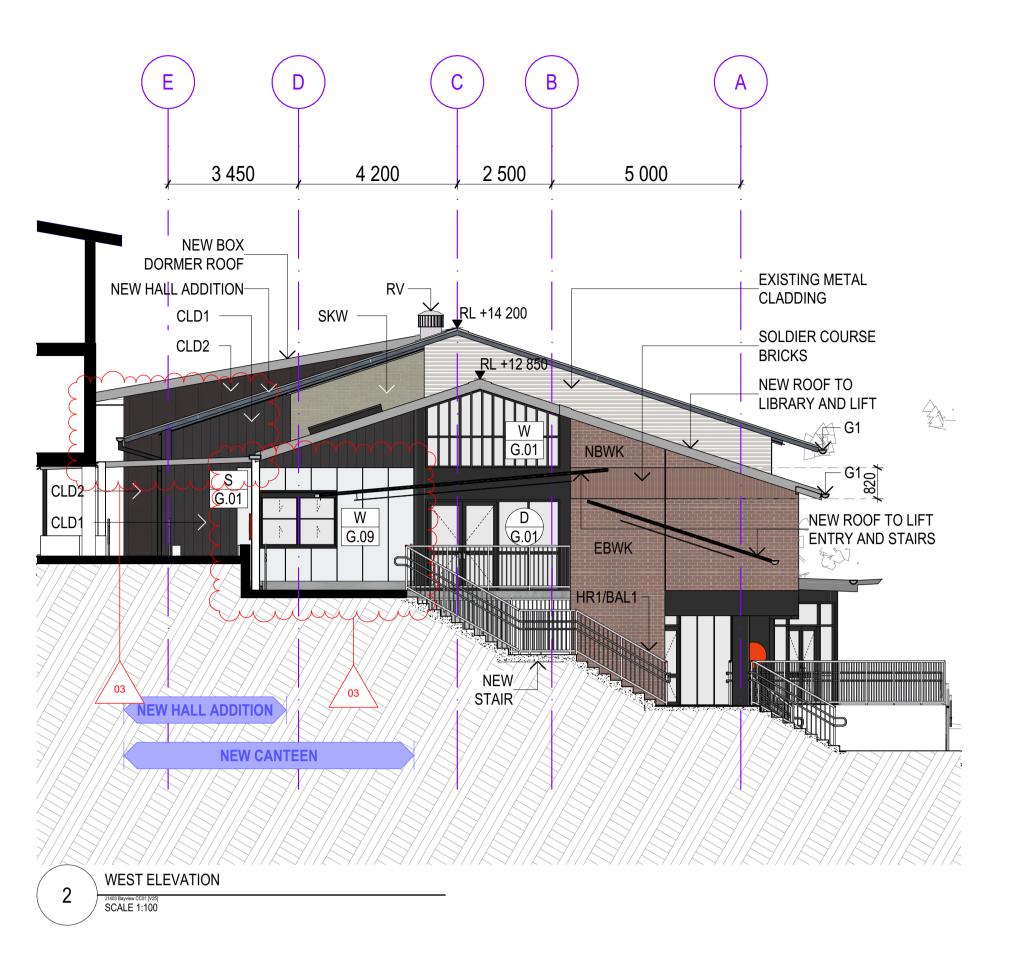

**LEGEND** 

NEW AND MODIFIED TIERED SEATS NEW EXTENTION TO BUILDING

NEW PAVING SLABS, RAMP/STAIRS NEW DA APPROVED DECK

**NEW DOOR** X-xx

S X-xx W X-xx **NEW SHUTTER** 

CLD1

CLD2

**EBWK** 

**NEW WINDOW** 

METAL CLADDING VITRA PANEL CLADDING EXISTING BRICKWORK **EXISTING WINDOW** NEW GUTTERS AND DOWNPIPES **NEW BRICKWORK** NEW ROOF VENTILATION

**DA APPLICATION** 

1403

NOTE
THE BUILDER SHALL CHECK ALL DIMENSIONS AND LEVELS ON SITE PRIOR TO CONSTRUCTION. NOTIFY ANY ERRORS, DISCREPANCIES OR OMISSIONS TO THE ARCHITECT. REFER TO WRITTEN DIMENSIONS ONLY. DO NOT SCALE DRAWINGS. DRAWINGS SHALL NOT BE USED FOR CONSTRUCTION PURPOSES UNTIL ISSUED FOR CONSTRUCTION. THIS DRAWING REFLECTS A DESIGN BY GLENDENNING SZOBOSZLAY ARCHITECTS AND IS TO BE USED ONLY FOR WORK WHEN AUTHORISED IN WRITING BY GLENDENNING SZOBOSZLAY ARCHITECTS. ALL BOUNDARIES AND CONTOURS ARE SUBJECT TO SURVEY DRAWING. ALL LEVELS TO AUSTRALIAN HEIGHT DATA. IT IS THE CONTRACTORS RESPONSIBILITY TO CONFIRM ALL MEASUREMENTS ON SITE AND LOCATIONS OF ANY SERVICES PRIOR TO WORK ON SITE.

ST LUKE'S GRAMMAR SCHOOL

DRAWING TITLE: **ELEVATIONS** PROJECT NAME :

**EAST & WEST ELEVATIONS** ST LUKE'S GRAMMAR SCHOOL, BAYVIEW

REVISION NO. DRAWING SCALE: 1:100 @ A1 03 PROJECT NUMBER : STAGE. DRAWING NO. CC A-1301