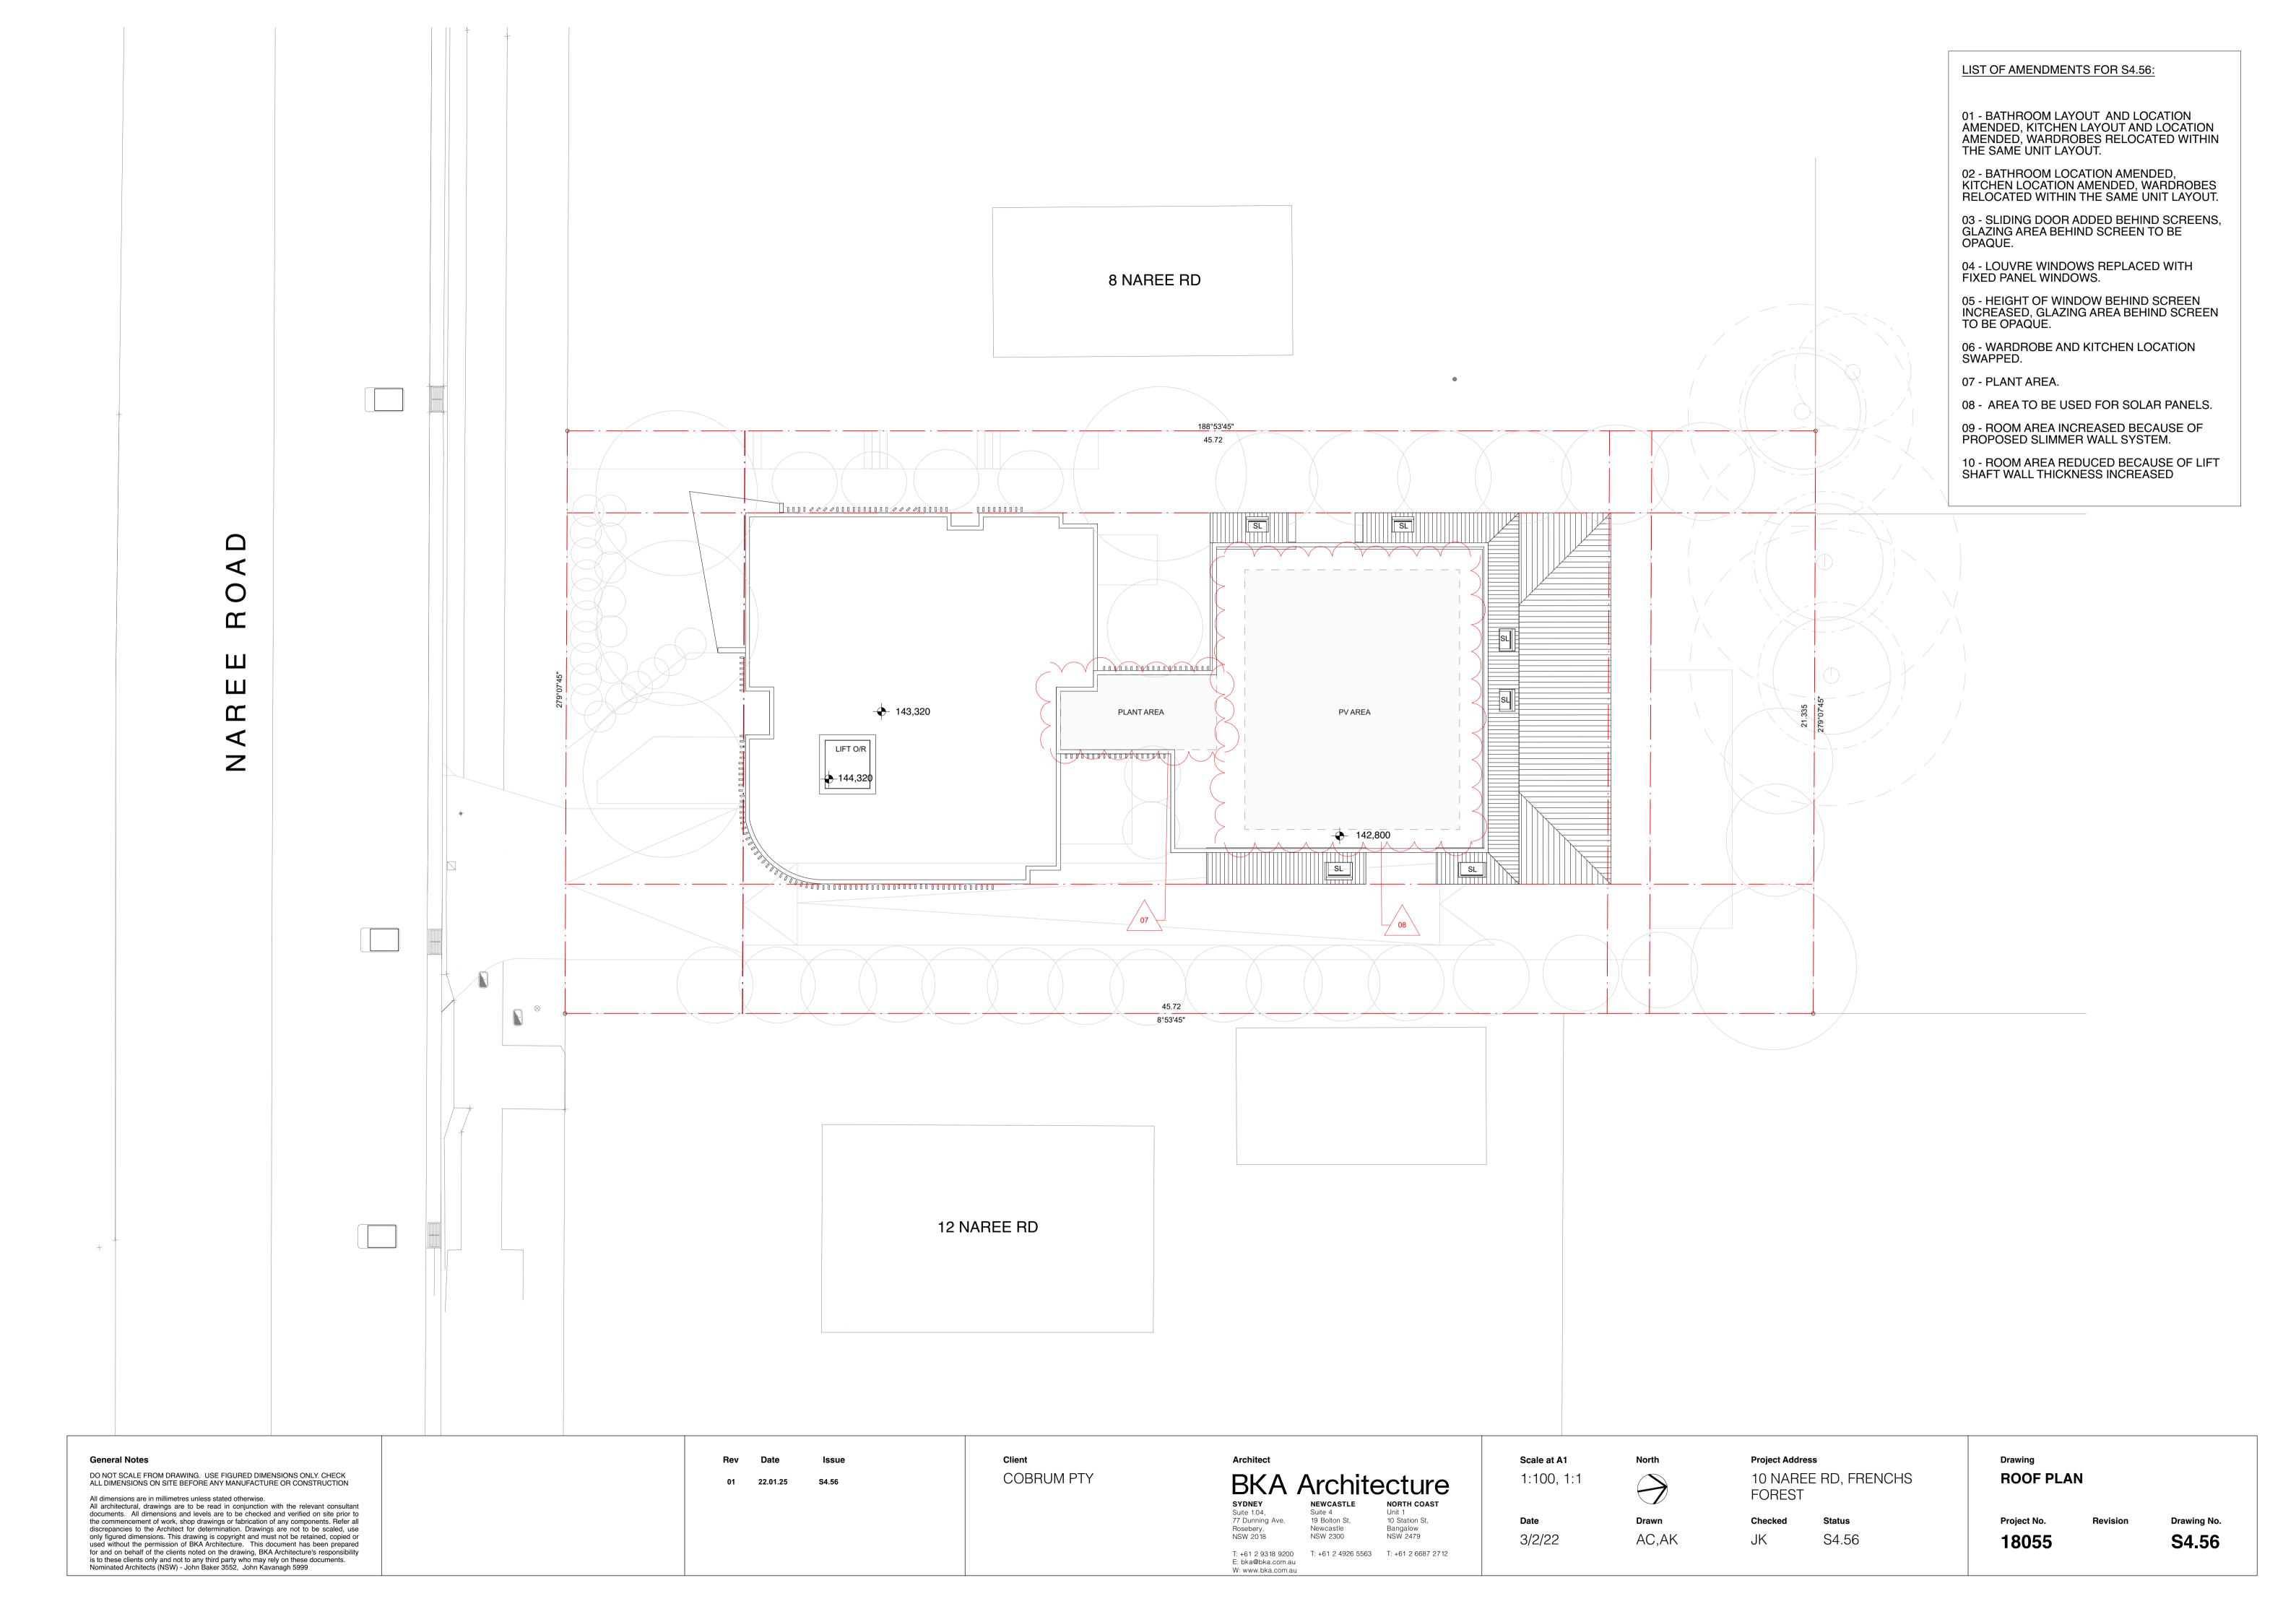

06 - WARDROBE AND KITCHEN LOCATION SWAPPED.

08 - AREA TO BE USED FOR SOLAR PANELS.

09 - ROOM AREA INCREASED BECAUSE OF PROPOSED SLIMMER WALL SYSTEM.

10 - ROOM AREA REDUCED BECAUSE OF LIFT SHAFT WALL THICKNESS INCREASED

07 - PLANT AREA.

**General Notes** Client **Project Address** Scale at A1 North Drawing DO NOT SCALE FROM DRAWING. USE FIGURED DIMENSIONS ONLY. CHECK ALL DIMENSIONS ON SITE BEFORE ANY MANUFACTURE OR CONSTRUCTION 1:100, 1:1 COBRUM PTY 10 NAREE RD, FRENCHS NORTH ELEVATION 01 22.01.25 **FOREST** All dimensions are in millimetres unless stated otherwise. SYDNEY
Suite 1.04,
77 Dunning Ave, NEWCASTLE All architectural, drawings are to be read in conjunction with the relevant consultant documents. All dimensions and levels are to be checked and verified on site prior to Suite 4 19 Bolton St, 10 Station St, Date Drawn Checked Status Project No. Drawing No. the commencement of work, shop drawings or fabrication of any components. Refer all discrepancies to the Architect for determination. Drawings are not to be scaled, use Rosebery, Bangalow NSW 2479 only figured dimensions. This drawing is copyright and must not be retained, copied or used without the permission of BKA Architecture. This document has been prepared for and on behalf of the clients noted on the drawing, BKA Architecture's responsibility AC,AK 18055 **S4.56** NSW 2018 NSW 2300 3/2/22 T: +61 2 9318 9200 T: +61 2 4926 5563 T: +61 2 6687 2712 is to these clients only and not to any third party who may rely on these documents. Nominated Architects (NSW) - John Baker 3552, John Kavanagh 5999 E: bka@bka.com.au W: www.bka.com.au