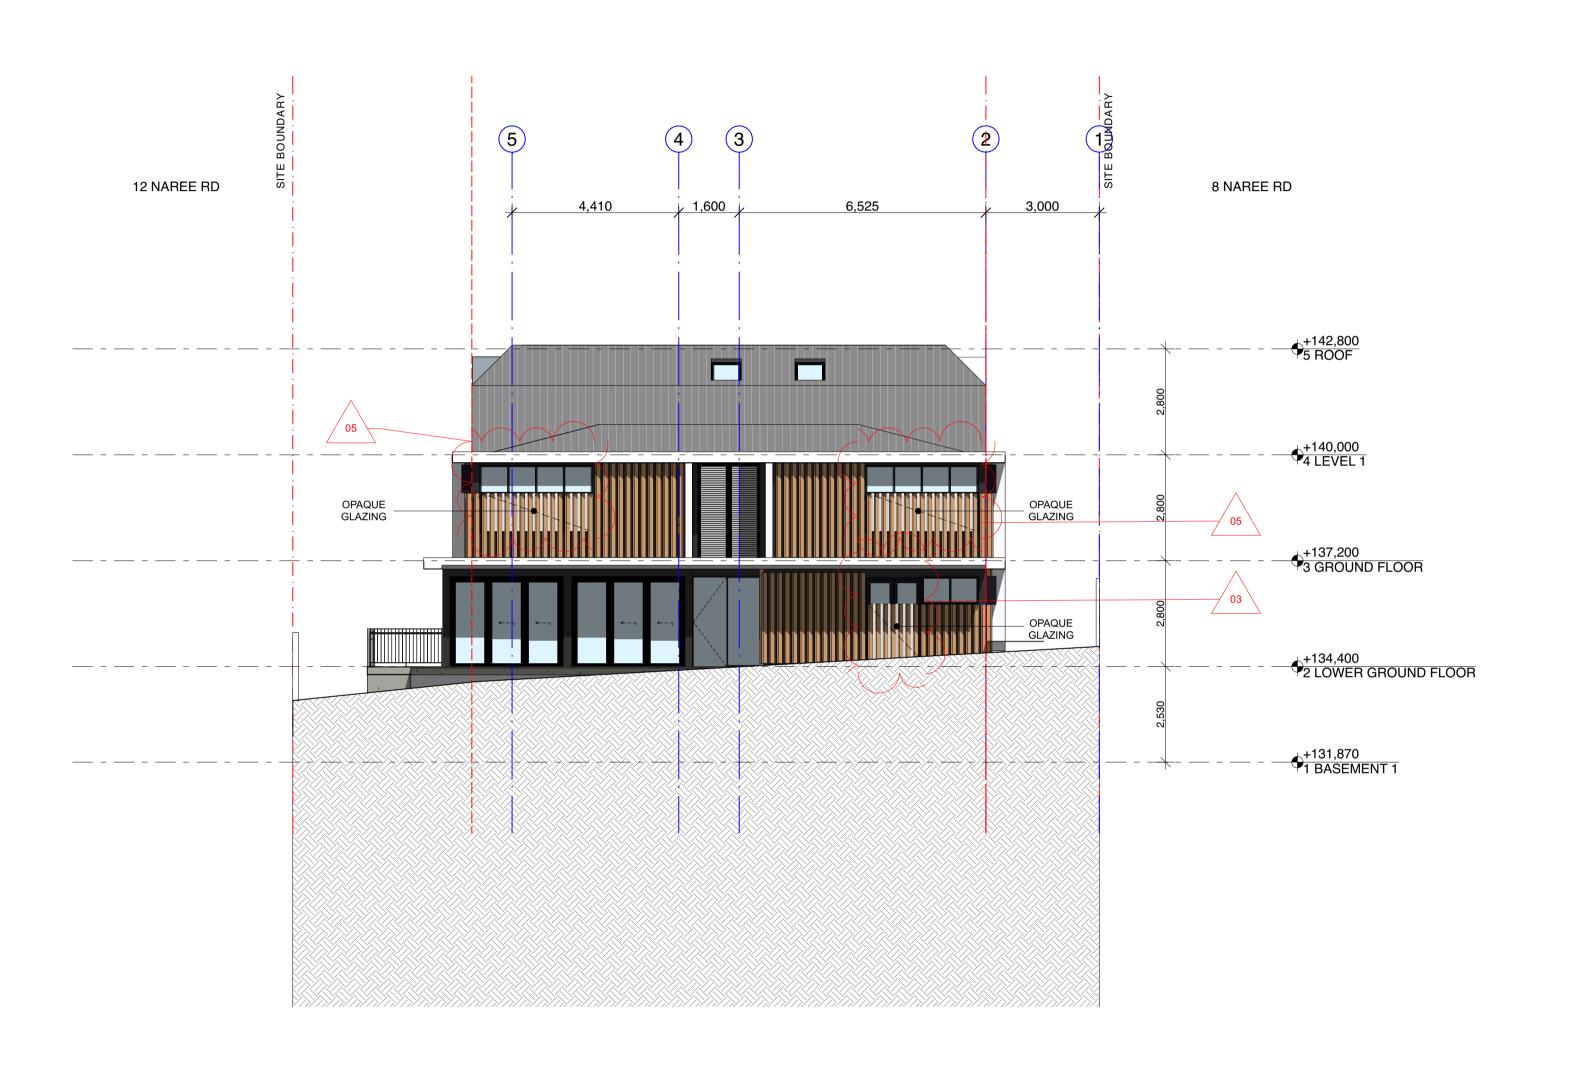

03 - SLIDING DOOR ADDED BEHIND SCREENS, GLAZING AREA BEHIND SCREEN TO BE OPAQUE.

05 - HEIGHT OF WINDOW BEHIND SCREEN INCREASED, GLAZING AREA BEHIND SCREEN TO BE OPAQUE.

04 - LOUVRE WINDOWS REPLACED WITH FIXED PANEL WINDOWS.

06 - WARDROBE AND KITCHEN LOCATION SWAPPED.

08 - AREA TO BE USED FOR SOLAR PANELS.

09 - ROOM AREA INCREASED BECAUSE OF PROPOSED SLIMMER WALL SYSTEM.

10 - ROOM AREA REDUCED BECAUSE OF LIFT SHAFT WALL THICKNESS INCREASED

NORTH ELEVATION