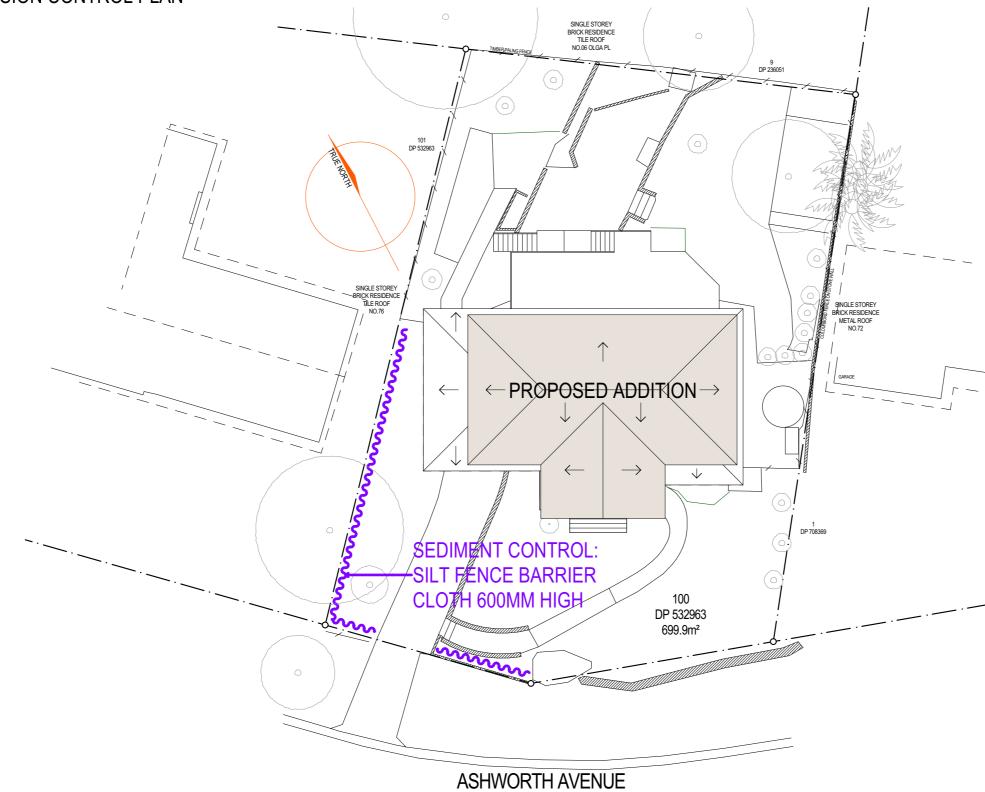

## SEDIMENT & EROSION CONTROL PLAN

| ADD-STYLE<br>HOME ADDITIONS<br>Upstairs Specialists                          | Proposed Additions at:<br>74 Ashworth Avenue, Belrose<br>NSW 2085 | DRAWING TITLE<br>SCALE 1:200 | SEDIMENT AND EROSION CONTROL PLAN DRAWN BY JH CHECKED BY JH | DRAWING NO. | ISSUE |     |             |          |    |
|------------------------------------------------------------------------------|-------------------------------------------------------------------|------------------------------|-------------------------------------------------------------|-------------|-------|-----|-------------|----------|----|
|                                                                              |                                                                   |                              |                                                             | 3345 DA 1   | A     | A   | For Council | 23/02/24 | JH |
| 5/319 CONDAMINE ST MANLY VALE 2093 P: (02) 9907 9055 E: info@addstyle.com.au |                                                                   |                              |                                                             |             | -     | NO. | REVISION    | DATE     | BY |