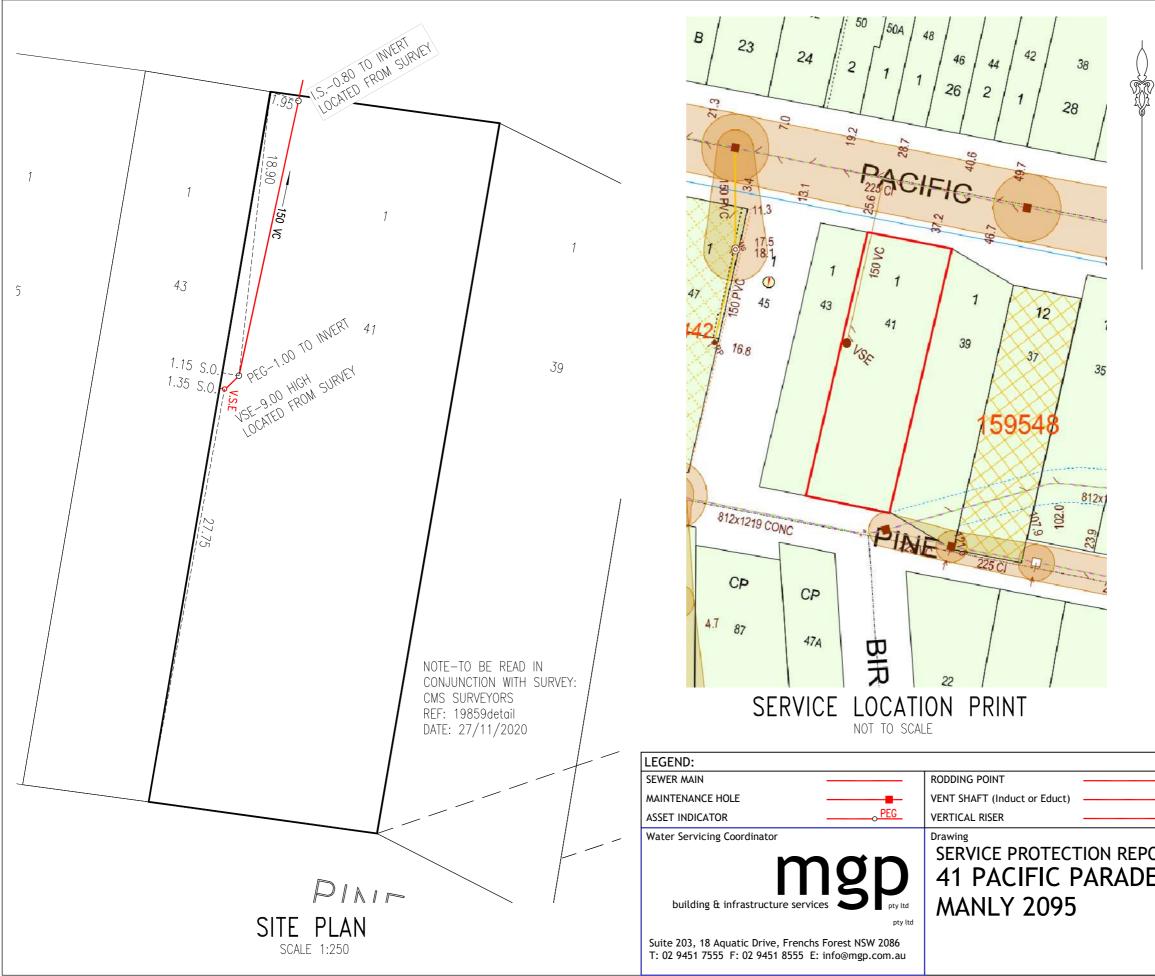

## NOTES:

- 1. I, MARC GAUDRY OF MGP BUILDING & INFRASTRUCTURE SERVICES PTY LTD BEING ACCREDITED TO CARRY OUT A SERVICE PROTECTION REPORT, CERTIFY THAT THE INFORMATION SHOWN ON THIS REPORT HAS BEEN PREPARED IN ACCORDANCE WITH THE RELEVANT INSTRUCTIONS AND ACCEPT FULL RESPONSIBILITY FOR THE ACCURACY OF THE
- INFORMATION ON THIS REPORT. SIGN: Mun June 1
- 2. FOR THE PURPOSE OF THIS REPORT, "BOUNDARY" REFERS TO THE ACTUAL PROPERTY BOUNDARY AS IDENTIFIED IN THE PROPERTY SURVEY PLAN. PHYSICAL MEASUREMENTS HAVE BEEN TAKEN FROM FIXED STRUCTURES (FENCES, RETAINING WALLS, BUILDINGS ETC) AND USED TO TIE THE LOCATION OF THE SYDNEY WATER ASSET(S) TO THE PROPERTY BOUNDARY.
- 3. NO BOUNDARY SURVEY HAS BEEN UNDERTAKEN. BEARINGS, DIMENSIONS AND AREA ARE FROM TITLE ONLY AND ARE SUBJECT TO CONFIRMATION BY BOUNDARY SURVEY.
- 4. SOME SURFACE EVIDENCE MAY NOT HAVE BEEN IDENTIFIED AT THE TIME OF THE SURVEY DUE TO SITE IMPEDIMENTS.
- 5. SERVICES BETWEEN SURFACE EVIDENCE (SUCH AS MANHOLES) HAVE BEEN ASSUMED TO BE STRAIGHT UNLESS PLANS INDICATE OTHERWISE.
- 6. WHERE THE LOCATION OF A SERVICE COULD NOT BE CONFIRMED DUE TO LACK OF INTERNAL/EXTERNAL ACCESS, LACK OF ACCESS TO THE MAINTENANCE STRUCTURES, LACK OF SURFACE EVIDENCE; THE SERVICES HAVE BEEN PLOTTED FROM SYDNEY WATER RECORDS AND NOTATED ACCORDINGLY. MGP IS TO BE CONTACTED AT THE CONSTRUCTION PHASE OF THE PROJECT TO CONFIRM THE LOCATION OF THE ASSETS AND PLACEMENT OF RECOVERABLE MARKS ONCE THESE ASSETS ARE EXPOSED BY THE DEVELOPER
- 7. SEWER LOCATIONS MARKS ARE NOT NECESSARILY ON BOUNDARY.
- 8. DO NOT SCALE FROM THIS PLAN, USE DIMENSIONS ONLY.
- 9. ALL DIMENSIONS ARE IN METERS UNLESS OTHERWISE STATED.
- 10. THIS STATEMENT IS AN INTEGRAL PART OF THIS PLAN. REPRODUCTION OF THIS PLAN OR ANY PART OF IT WITHOUT THIS STATEMENT BEING INCLUDED IN FULL WILL RENDER THE INFORMATION INVALID AND NOT SUITABLE FOR USE.
- 11. PLEASE NOTE THE ZONE OF INFLUENCE IS 1 IN 1.
- 12. DATA OBTAINED IN THIS REPORT HAS BEEN TAKEN USING ON-SITE INSPECTION SONAR DETECTION, SURVEY & SYDNEY WATER HYDRA RECORDS.
- 13. STRATA: ROCK/SOIL PIPE SIZE: 150 PIPE TYPE: VC