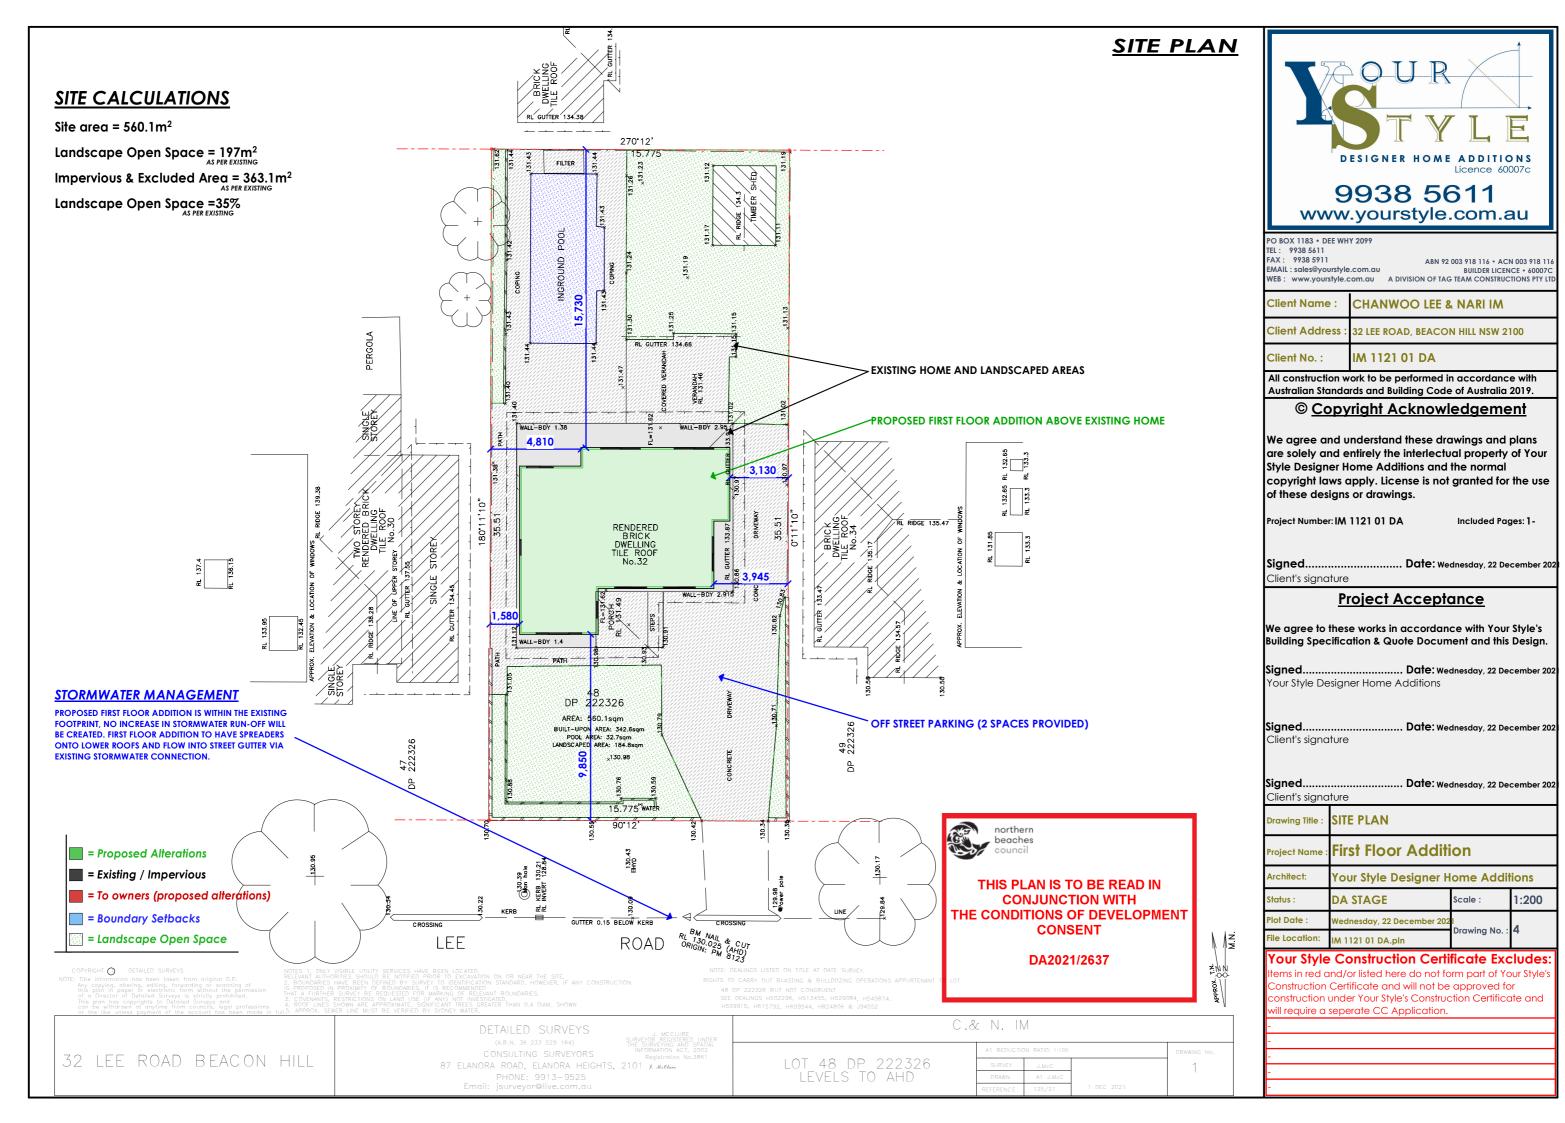

## **ELEVATIONS (NORTH & SOUTH)**





PO BOX 1183 • DEE WHY 2099 TEL: 9938 5611 FAX: 9938 5911

ABN 92 003 918 116 • ACN 003 918 11 EMAIL : sales@yourstyle.com.au

BUILDER LICENCE • 60007C

WEB : www.yourstyle.com.au

A DIVISION OF TAG TEAM CONSTRUCTIONS PTY LTI

Client Name : **CHANWOO LEE & NARI IM** 

Client Address 32 LEE ROAD, BEACON HILL NSW 2100

Client No. :

IM 1121 01 DA

All construction work to be performed in accordance with Australian Standards and Building Code of Australia 2019.

### © Copyright Acknowledgement

We agree and understand these drawings and plans are solely and entirely the interlectual property of Your Style Designer Home Additions and the normal copyright laws apply. License is not granted for the use of these designs or drawings.

Project Number: IM