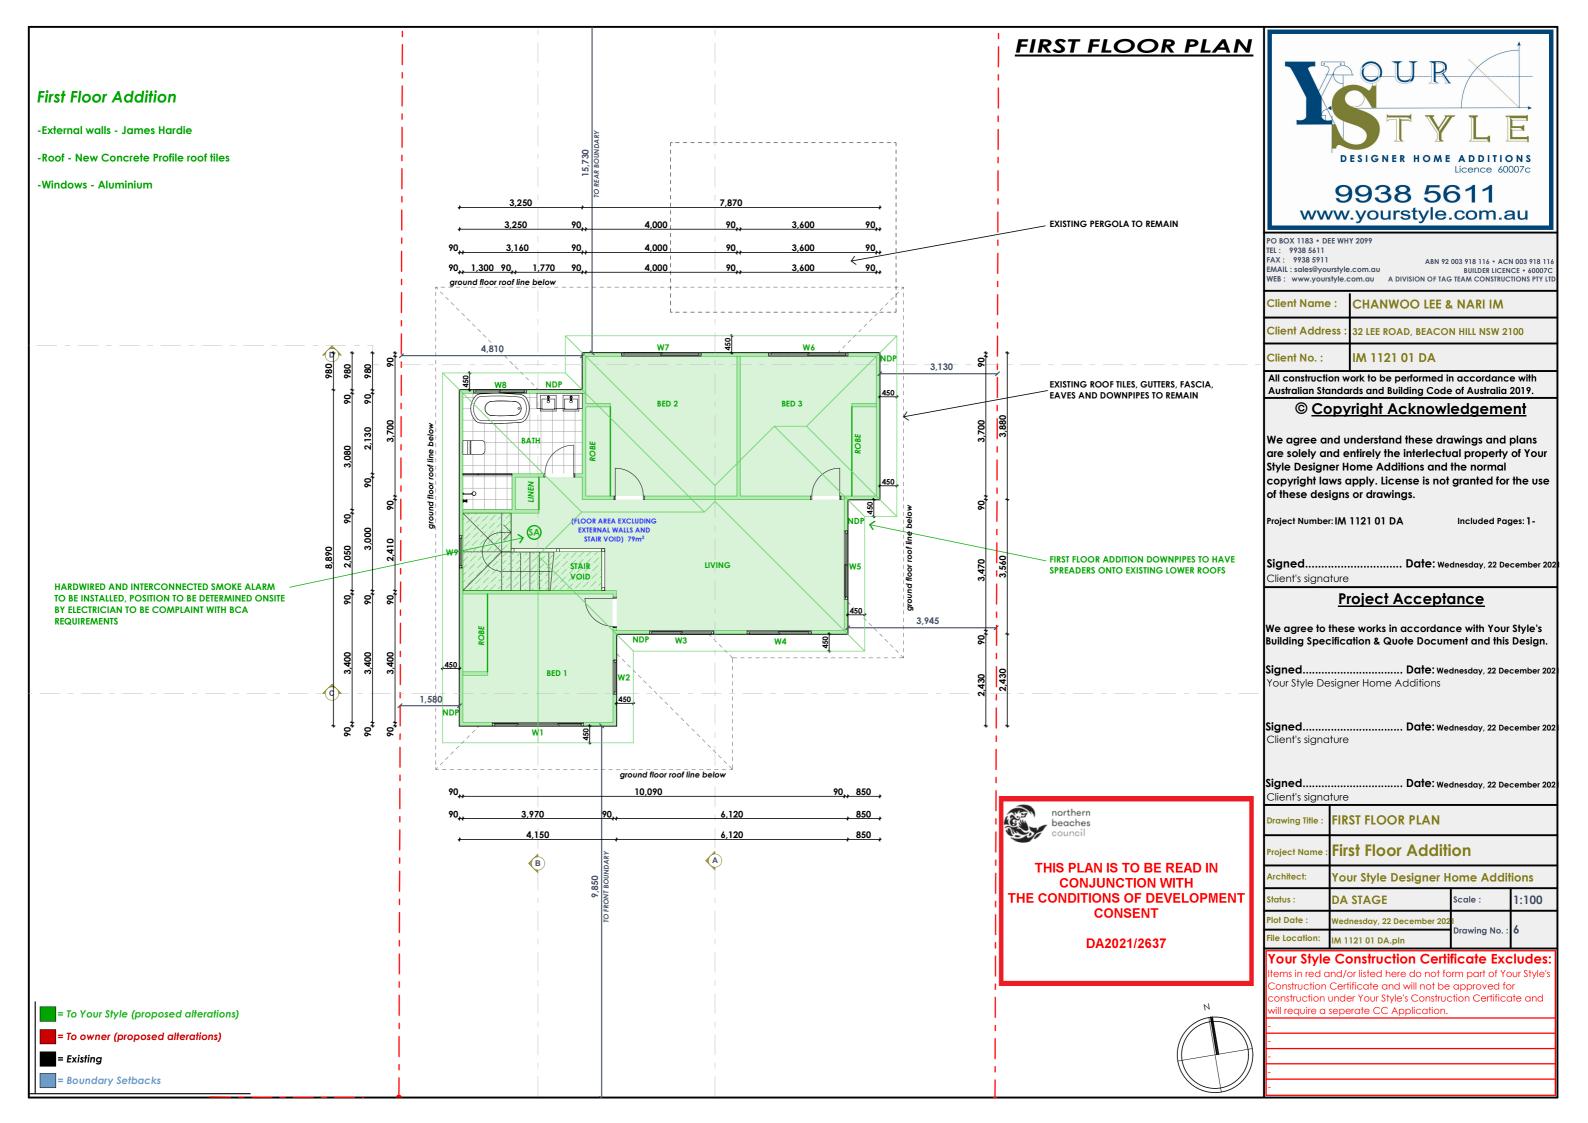

## **ELEVATIONS (NORTH & SOUTH)**





PO BOX 1183 • DEE WHY 2099 TEL: 9938 5611 FAX: 9938 5911

ABN 92 003 918 116 • ACN 003 918 11 EMAIL : sales@yourstyle.com.au

BUILDER LICENCE • 60007C

WEB : www.yourstyle.com.au

A DIVISION OF TAG TEAM CONSTRUCTIONS PTY LTI

Client Name : **CHANWOO LEE & NARI IM** 

Client Address 32 LEE ROAD, BEACON HILL NSW 2100

Client No. :

IM 1121 01 DA

All construction work to be performed in accordance with Australian Standards and Building Code of Australia 2019.

### © Copyright Acknowledgement

We agree and understand these drawings and plans are solely and entirely the interlectual property of Your Style Designer Home Additions and the normal copyright laws apply. License is not granted for the use of these designs or drawings.

Project Number: IM 1121