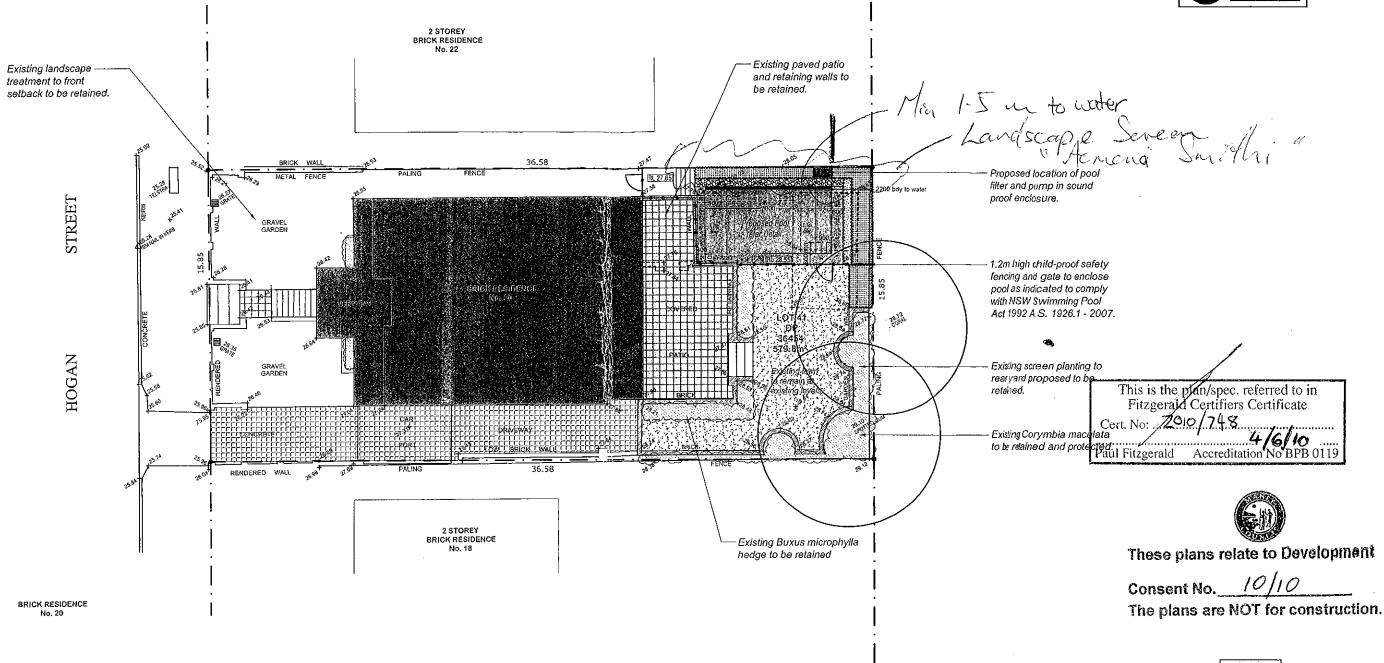

## Site Analysis

PROPOSED INGROUND POOL

20 HOGAN ST, **BALGOWLAH HEIGHTS** 

Client: Bruce & Lisa Watt Council: MANLY Scale: 1:200 @ A3 Date: March 2010 Drawing # LPDA 10 - 276 / 1

ENGINEERS DETAILS BY STRUCTURAL ENGINEER AT CONSTRUCTION CERTIFICATE STAGE IF REQUIRED.

#### NOTES:

**ENGINEERS DETAILS BY** STRUCTURAL ENGINEER AT CONSTRUCTION CERTIFICATE STAGE IF REQUIRED.

This drawing not to be scaled. Dimensions to be recognized over scaling.

1.2m Height Child-Proof safety fencing shall be installed where necessary to pool areas to ensure they are enclosed for this property. and secure, including self locking gates as required in NSW Swimming Pool Act 1992 & AS 1926.1 - 2007.

Read plans in conjunction with pool sections and details, site survey and other information provided for this DA. Where any anomalies occur between pool drawings and signed pool contract, contract shall take precedence.

Pollution, sediment & erosion control devices as specified shall be in place, and maintained for the duration of the construction period.

Site coverage calculations are nominal

All works "By Customer" not included in works covered under typical pool builders contract or construction certificate.

### SITE COVERAGE CALCULATIONS

AREA OF BLOCK

= 579.8m2

EXISTING:

**EXISTING RESIDENCE** = 186.4m2GARAGE / DRIVEWAY = 67.0 m2PAVED AREAS = 69.0 m2

**EXISTING SHED** 

EXISTING IMPERVIOUS AREA = 345.0m2 (59.50%)

PROPOSED POOL: TOTAL POOL AREA

= 33.7m2

= 22.6m2

MINUS EXISTING SHED (PROPOSED TO BE REMOVED)

= -22.6m2

TOTAL PROPOSED IMPERVIOUS AREA = 356.1m2 (61.42%)