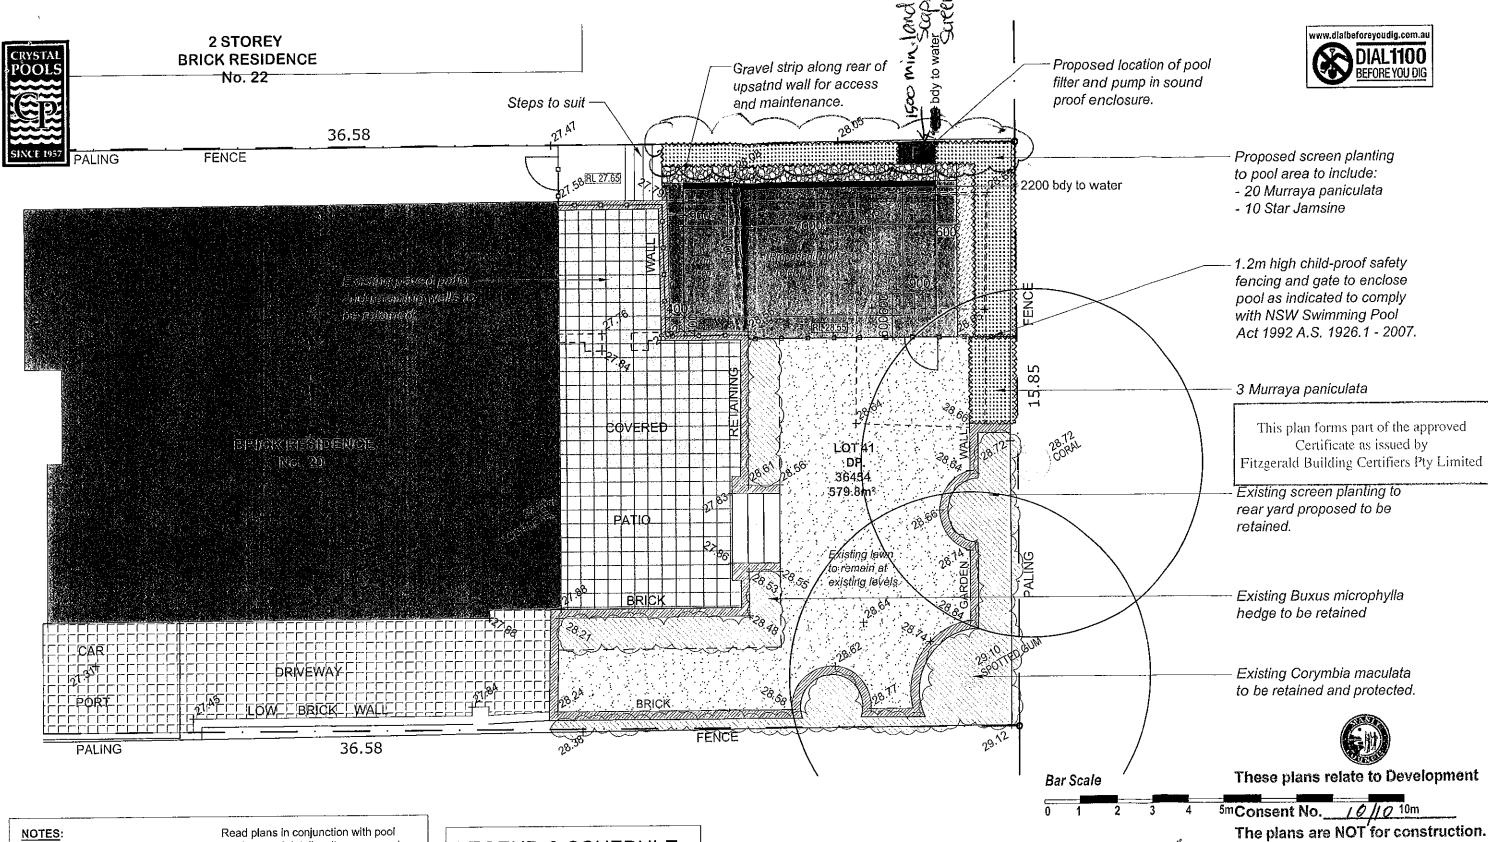

### SITE COVERAGE CALCULATIONS

AREA OF BLOCK

= 579.8m2

EXISTING:

**EXISTING RESIDENCE** = 186.4m2GARAGE / DRIVEWAY = 67.0 m2PAVED AREAS = 69.0 m2

**EXISTING SHED** 

EXISTING IMPERVIOUS AREA = 345.0m2 (59.50%)

PROPOSED POOL: TOTAL POOL AREA

= 33.7m2

= 22.6m2

MINUS EXISTING SHED (PROPOSED TO BE REMOVED)

= -22.6m2

TOTAL PROPOSED IMPERVIOUS AREA = 356.1m2 (61.42%)

## Site Analysis

PROPOSED INGROUND POOL

20 HOGAN ST, **BALGOWLAH HEIGHTS** 

Client: Bruce & Lisa Watt Council: MANLY Scale: 1:200 @ A3 Date: March 2010 Drawing # LPDA 10 - 276 / 1

ENGINEERS DETAILS BY STRUCTURAL ENGINEER AT CONSTRUCTION CERTIFICATE STAGE IF REQUIRED.

### **LEGEND & SCHEDULE**

#### Hedges

Murraya paniculata Orange Jessamine (Exotic) Pot size: 200mm Mature H x S: 2m x 1.5m Qty Required: 23

### Grasses / Groundcovers

Trachelospermum jasminoides Star Jasmine (Exotic) 140mm Mature H x S: 300mm x 900mm Qty Required: 10

DATE CHECKED: ..

PLANS CHECKED BY:

# Landscape Plan PROPOSED INGROUND POOL

20 HOGAN ST.

## **BALGOWLAH HEIGHTS**

Client: Lisa Watt Council: MANLY Scale: 1:200 @ A3 Date: March 2010 Drawing # LPDA 10 - 245 / 2

CONSTRUCTION CERTIFICATE STAGE IF REQUIRED.

This drawing not to be scaled. Dimensions to be recognized over scaling.

Client: Bruce & Lisa Watt Council: MANLY Scale; 1:50 @ A3 Date: March 2010 Drawing # LPDA 10 - 276 / 4

Proposed Murraya screen 1.2m high child-proof safety fencing and gate to enclose planting to pool area refer Landscape Plan. pool as indicated to comply with NSW Swimming Pool Act 1992 A.S. 1926.1 - 2007. Existing boundary fencing to be compliant with NSW Swimming Pool Act 1992 & A.S. 1926.1 - 2007. 600 🚽 This plan forms part of the approved Existing paved patio area Certificate as issued by and retaining walls to be Fitzgerald Building Certifiers Pty Limited retained. PLANS CHECKED BY: ..... Section A-A DATE CHECKED:

These plans relate to Development

Consent No. 10/10 The plans are NOT for construction.
Sections Plan

PROPOSED INGROUND POOL 20 HOGAN STREET,

**BALGOWLAH HEIGHTS** 

Client: Lisa Watt Council: MANLY Scale: as indicated @ A3 Date: March 2010 Drawing # LPDA 10 - 245 / 5