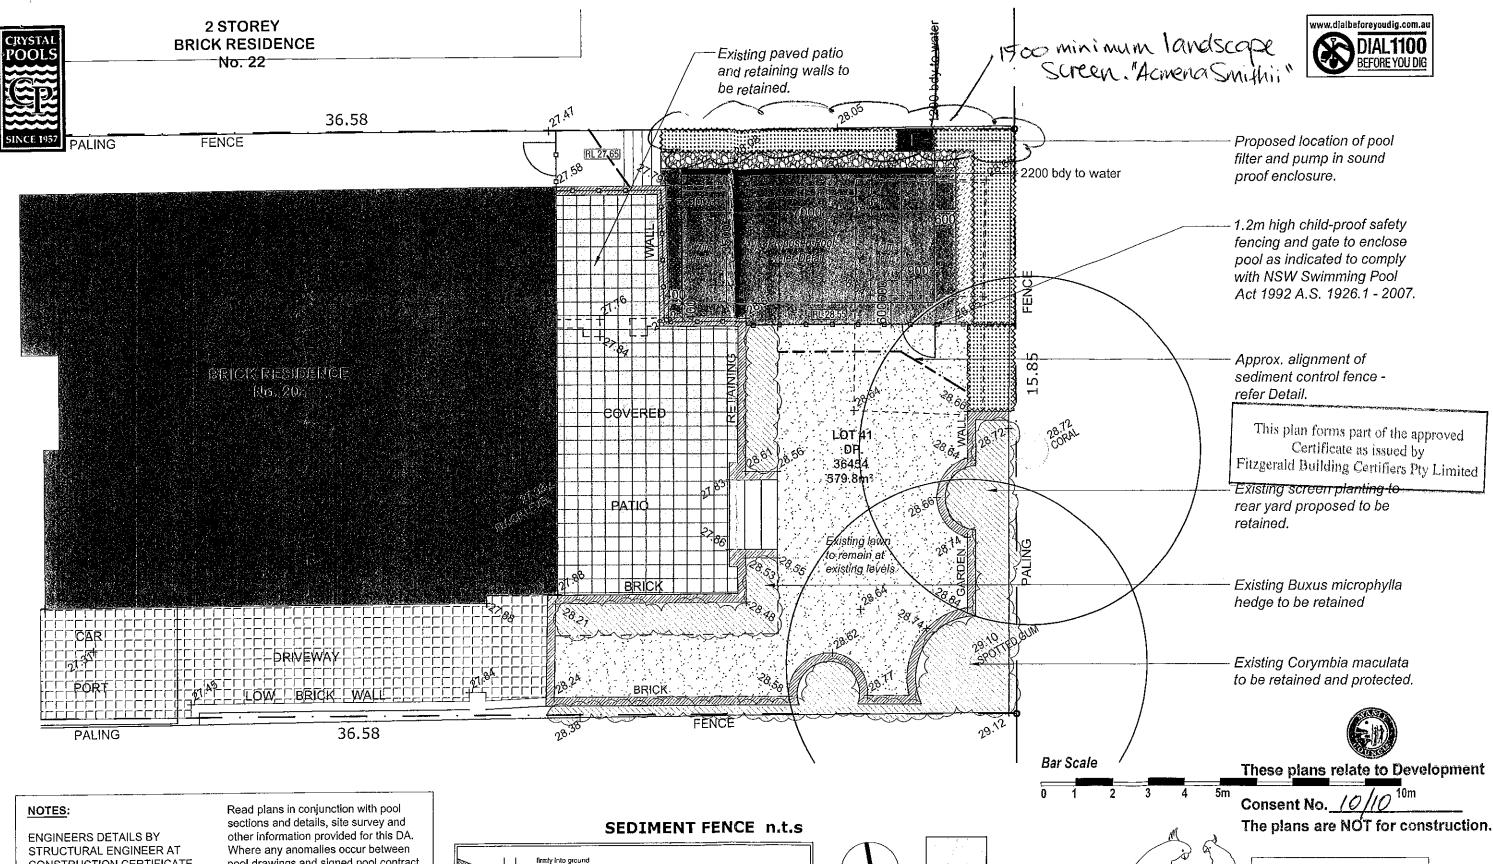

#### NOTES:

**ENGINEERS DETAILS BY** STRUCTURAL ENGINEER AT CONSTRUCTION CERTIFICATE STAGE IF REQUIRED.

This drawing not to be scaled. Dimensions to be recognized over scaling.

1.2m Height Child-Proof safety fencing shall be installed where necessary to pool areas to ensure they are enclosed for this property. and secure, including self locking gates as required in NSW Swimming Pool Act 1992 & AS 1926.1 - 2007.

Read plans in conjunction with pool sections and details, site survey and other information provided for this DA. Where any anomalies occur between pool drawings and signed pool contract, contract shall take precedence.

Pollution, sediment & erosion control devices as specified shall be in place, and maintained for the duration of the construction period.

Site coverage calculations are nominal

All works "By Customer" not included in works covered under typical pool builders contract or construction certificate.

### SITE COVERAGE CALCULATIONS

AREA OF BLOCK

= 579.8m2

EXISTING:

**EXISTING RESIDENCE** = 186.4m2GARAGE / DRIVEWAY = 67.0 m2PAVED AREAS = 69.0 m2

**EXISTING SHED** 

EXISTING IMPERVIOUS AREA = 345.0m2 (59.50%)

PROPOSED POOL: TOTAL POOL AREA

= 33.7m2

= 22.6m2

MINUS EXISTING SHED (PROPOSED TO BE REMOVED)

= -22.6m2

TOTAL PROPOSED IMPERVIOUS AREA = 356.1m2 (61.42%)

## Site Analysis

PROPOSED INGROUND POOL

20 HOGAN ST, **BALGOWLAH HEIGHTS** 

Client: Bruce & Lisa Watt Council: MANLY Scale: 1:200 @ A3 Date: March 2010 Drawing # LPDA 10 - 276 / 1

ENGINEERS DETAILS BY STRUCTURAL ENGINEER AT CONSTRUCTION CERTIFICATE STAGE IF REQUIRED.

This drawing not to be scaled. Dimensions to be recognized over scaling.

1.2m Height Child-Proof safety fencing shall be installed where necessary to pool areas to ensure they are enclosed for this property. and secure, including self locking gates as required in NSW Swimming Pool Act 1992 & AS 1926.1 - 2007.

These plans relate to Development

Consent No. 10/10 The plans are NOT for construction.
Sections Plan

PROPOSED INGROUND POOL 20 HOGAN STREET,

**BALGOWLAH HEIGHTS** 

Client: Lisa Watt Council: MANLY Scale: as indicated @ A3 Date: March 2010 Drawing # LPDA 10 - 245 / 5