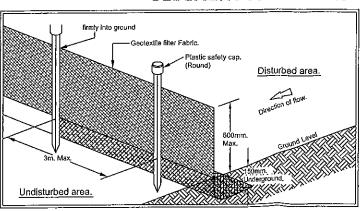

### **Erosion Control Plan** PROPOSED INGROUND POOL

20 HOGAN ST.

### **BALGOWLAH HEIGHTS**

Client: Lisa Watt Council: MANLY Scale: 1:200 @ A3 Date: March 2010 Drawing # LPDA 10 - 245 / 2

This drawing not to be scaled. Dimensions to be recognized over scaling.

1.2m Height Child-Proof safety fencing shall be installed where necessary to pool areas to ensure they are enclosed for this property. and secure, including self locking gates as required in NSW Swimming Pool Act 1992 & AS 1926.1 - 2007.

devices as specified shall be in place, and maintained for the duration of the construction period.

Site coverage calculations are nominal

All works "By Customer" not included in works covered under typical pool builders contract or construction certificate.