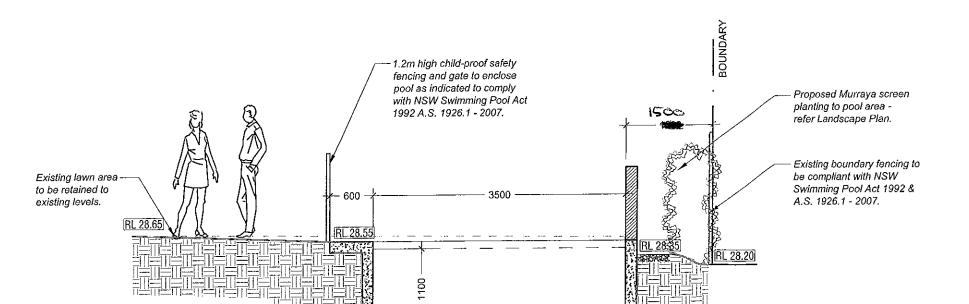

Client: Bruce & Lisa Watt Council: MANLY Scale; 1:50 @ A3 Date: March 2010 Drawing # LPDA 10 - 276 / 4

Proposed Murraya screen 1.2m high child-proof safety fencing and gate to enclose planting to pool area refer Landscape Plan. pool as indicated to comply with NSW Swimming Pool Act 1992 A.S. 1926.1 - 2007. Existing boundary fencing to be compliant with NSW Swimming Pool Act 1992 & A.S. 1926.1 - 2007. 600 🚽 This plan forms part of the approved Existing paved patio area Certificate as issued by and retaining walls to be Fitzgerald Building Certifiers Pty Limited retained. PLANS CHECKED BY: ..... Section A-A DATE CHECKED:

Section B-B

**SCALE: 1:50** 

SCALE: 1:50

Landscape Architects

PO Box 416, **CREMORNE 2090** 

NOTES:

scaling.

**ENGINEERS DETAILS BY** 