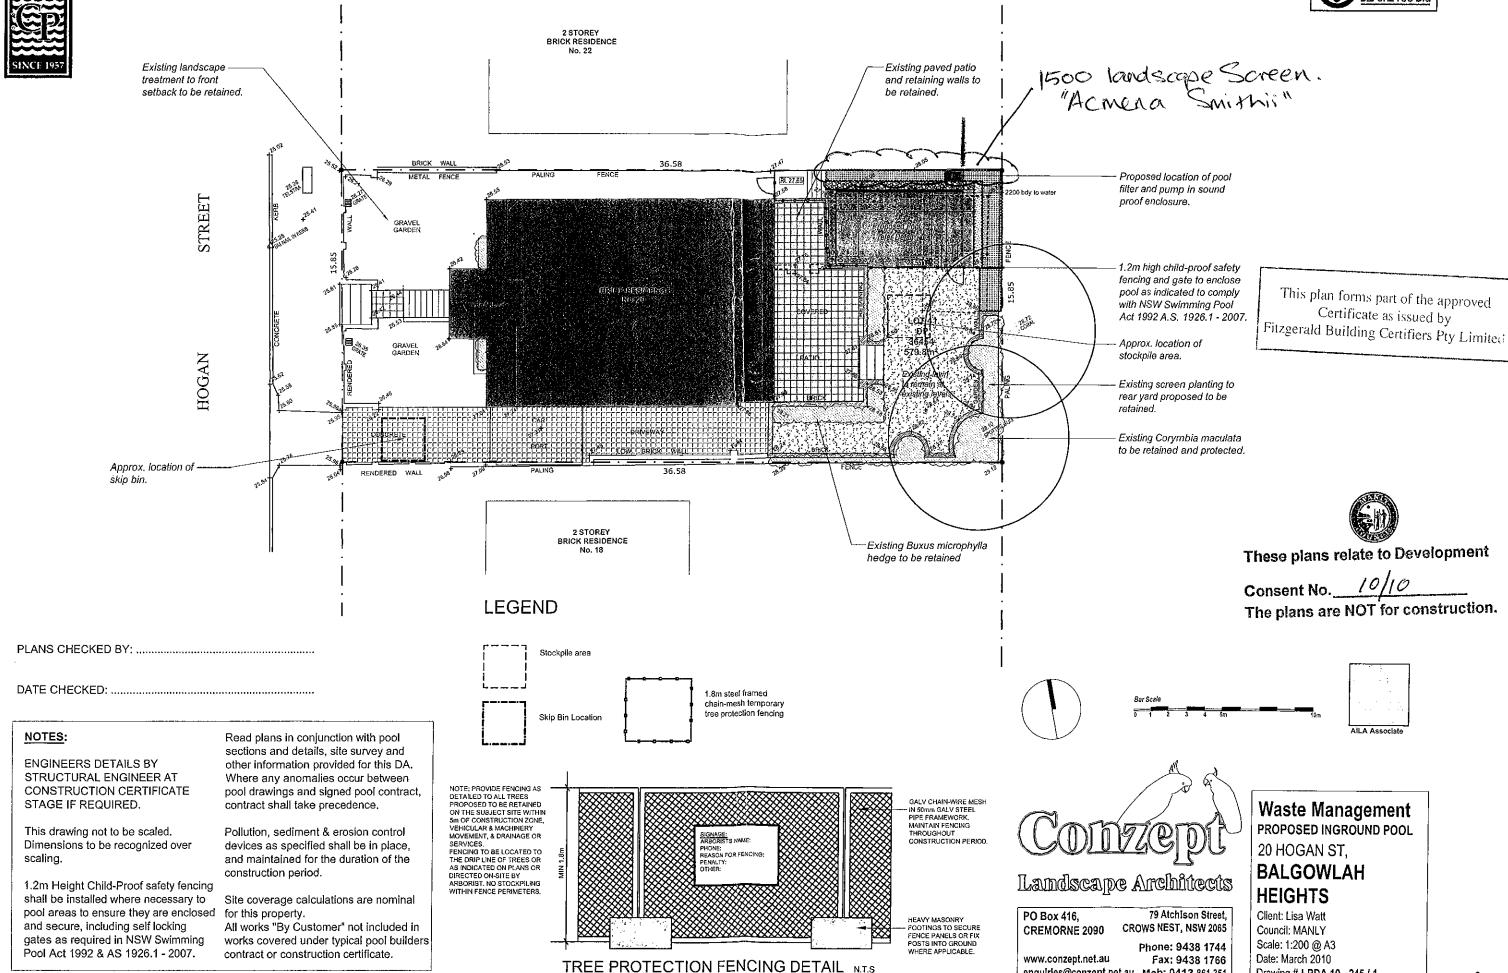

#### NOTES:

**ENGINEERS DETAILS BY** STRUCTURAL ENGINEER AT CONSTRUCTION CERTIFICATE STAGE IF REQUIRED.

This drawing not to be scaled. Dimensions to be recognized over scaling.

1.2m Height Child-Proof safety fencing shall be installed where necessary to pool areas to ensure they are enclosed for this property. and secure, including self locking gates as required in NSW Swimming Pool Act 1992 & AS 1926.1 - 2007.

Read plans in conjunction with pool sections and details, site survey and other information provided for this DA. Where any anomalies occur between pool drawings and signed pool contract, contract shall take precedence.

Pollution, sediment & erosion control devices as specified shall be in place, and maintained for the duration of the construction period.

Site coverage calculations are nominal

All works "By Customer" not included in works covered under typical pool builders contract or construction certificate.

### SITE COVERAGE CALCULATIONS

AREA OF BLOCK

= 579.8m2

EXISTING:

**EXISTING RESIDENCE** = 186.4m2GARAGE / DRIVEWAY = 67.0 m2PAVED AREAS = 69.0 m2

**EXISTING SHED** 

EXISTING IMPERVIOUS AREA = 345.0m2 (59.50%)

PROPOSED POOL: TOTAL POOL AREA

= 33.7m2

= 22.6m2

MINUS EXISTING SHED (PROPOSED TO BE REMOVED)

= -22.6m2

TOTAL PROPOSED IMPERVIOUS AREA = 356.1m2 (61.42%)

## Site Analysis

PROPOSED INGROUND POOL

20 HOGAN ST, **BALGOWLAH HEIGHTS** 

Client: Bruce & Lisa Watt Council: MANLY Scale: 1:200 @ A3 Date: March 2010 Drawing # LPDA 10 - 276 / 1

ENGINEERS DETAILS BY STRUCTURAL ENGINEER AT CONSTRUCTION CERTIFICATE STAGE IF REQUIRED.

This drawing not to be scaled. Dimensions to be recognized over scaling.

1.2m Height Child-Proof safety fencing shall be installed where necessary to pool areas to ensure they are enclosed for this property. and secure, including self locking gates as required in NSW Swimming Pool Act 1992 & AS 1926.1 - 2007.

These plans relate to Development

Consent No. 10/10 The plans are NOT for construction.
Sections Plan

PROPOSED INGROUND POOL 20 HOGAN STREET,

**BALGOWLAH HEIGHTS** 

Client: Lisa Watt Council: MANLY Scale: as indicated @ A3 Date: March 2010 Drawing # LPDA 10 - 245 / 5