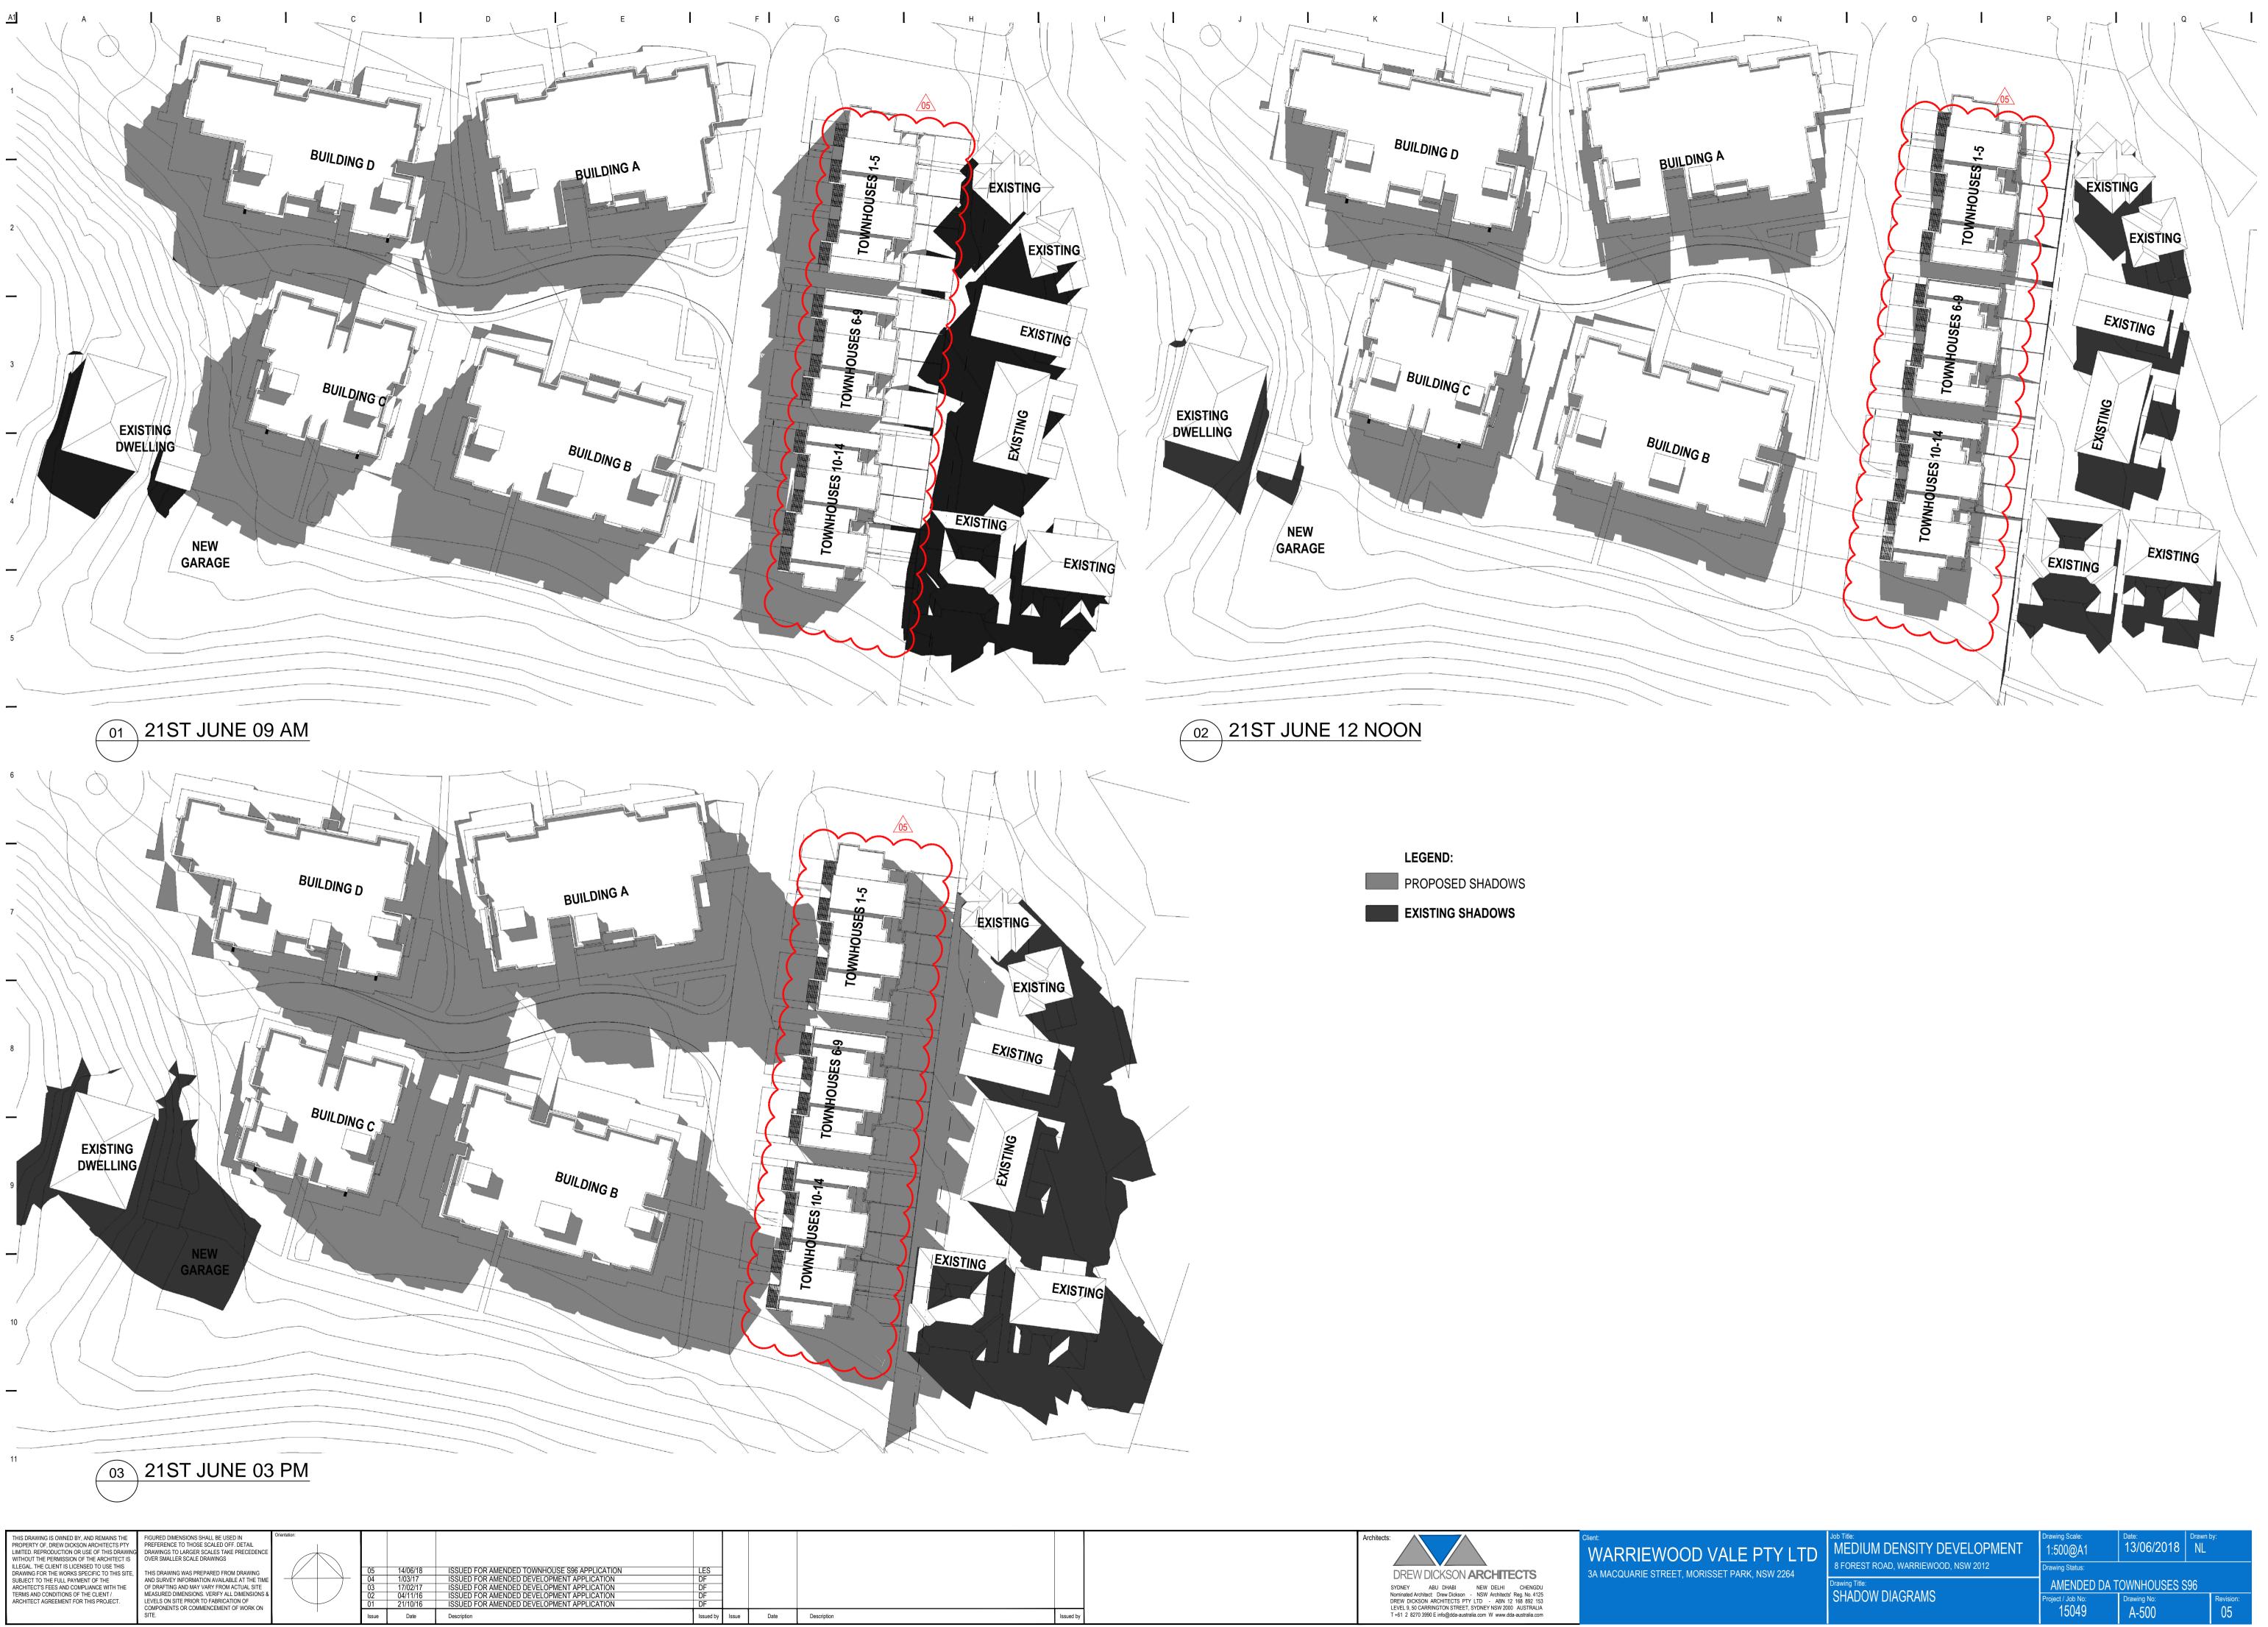

| LE PTY LTD<br>park, nsw 2264 | JOD TITLE:<br>MEDIUM DENSITY DEVELOPMENT                                 | Drawing Scale:<br>1:500@A1                   | Date:<br>13/06/2018  | Drawn by:<br>NL |
|------------------------------|--------------------------------------------------------------------------|----------------------------------------------|----------------------|-----------------|
|                              | 8 FOREST ROAD, WARRIEWOOD, NSW 2012<br>Drawing Title:<br>SHADOW DIAGRAMS | Drawing Status:<br>AMENDED DA TOWNHOUSES S96 |                      |                 |
|                              |                                                                          | Project / Job No:<br>15049                   | Drawing No:<br>A-500 | Revision:<br>05 |