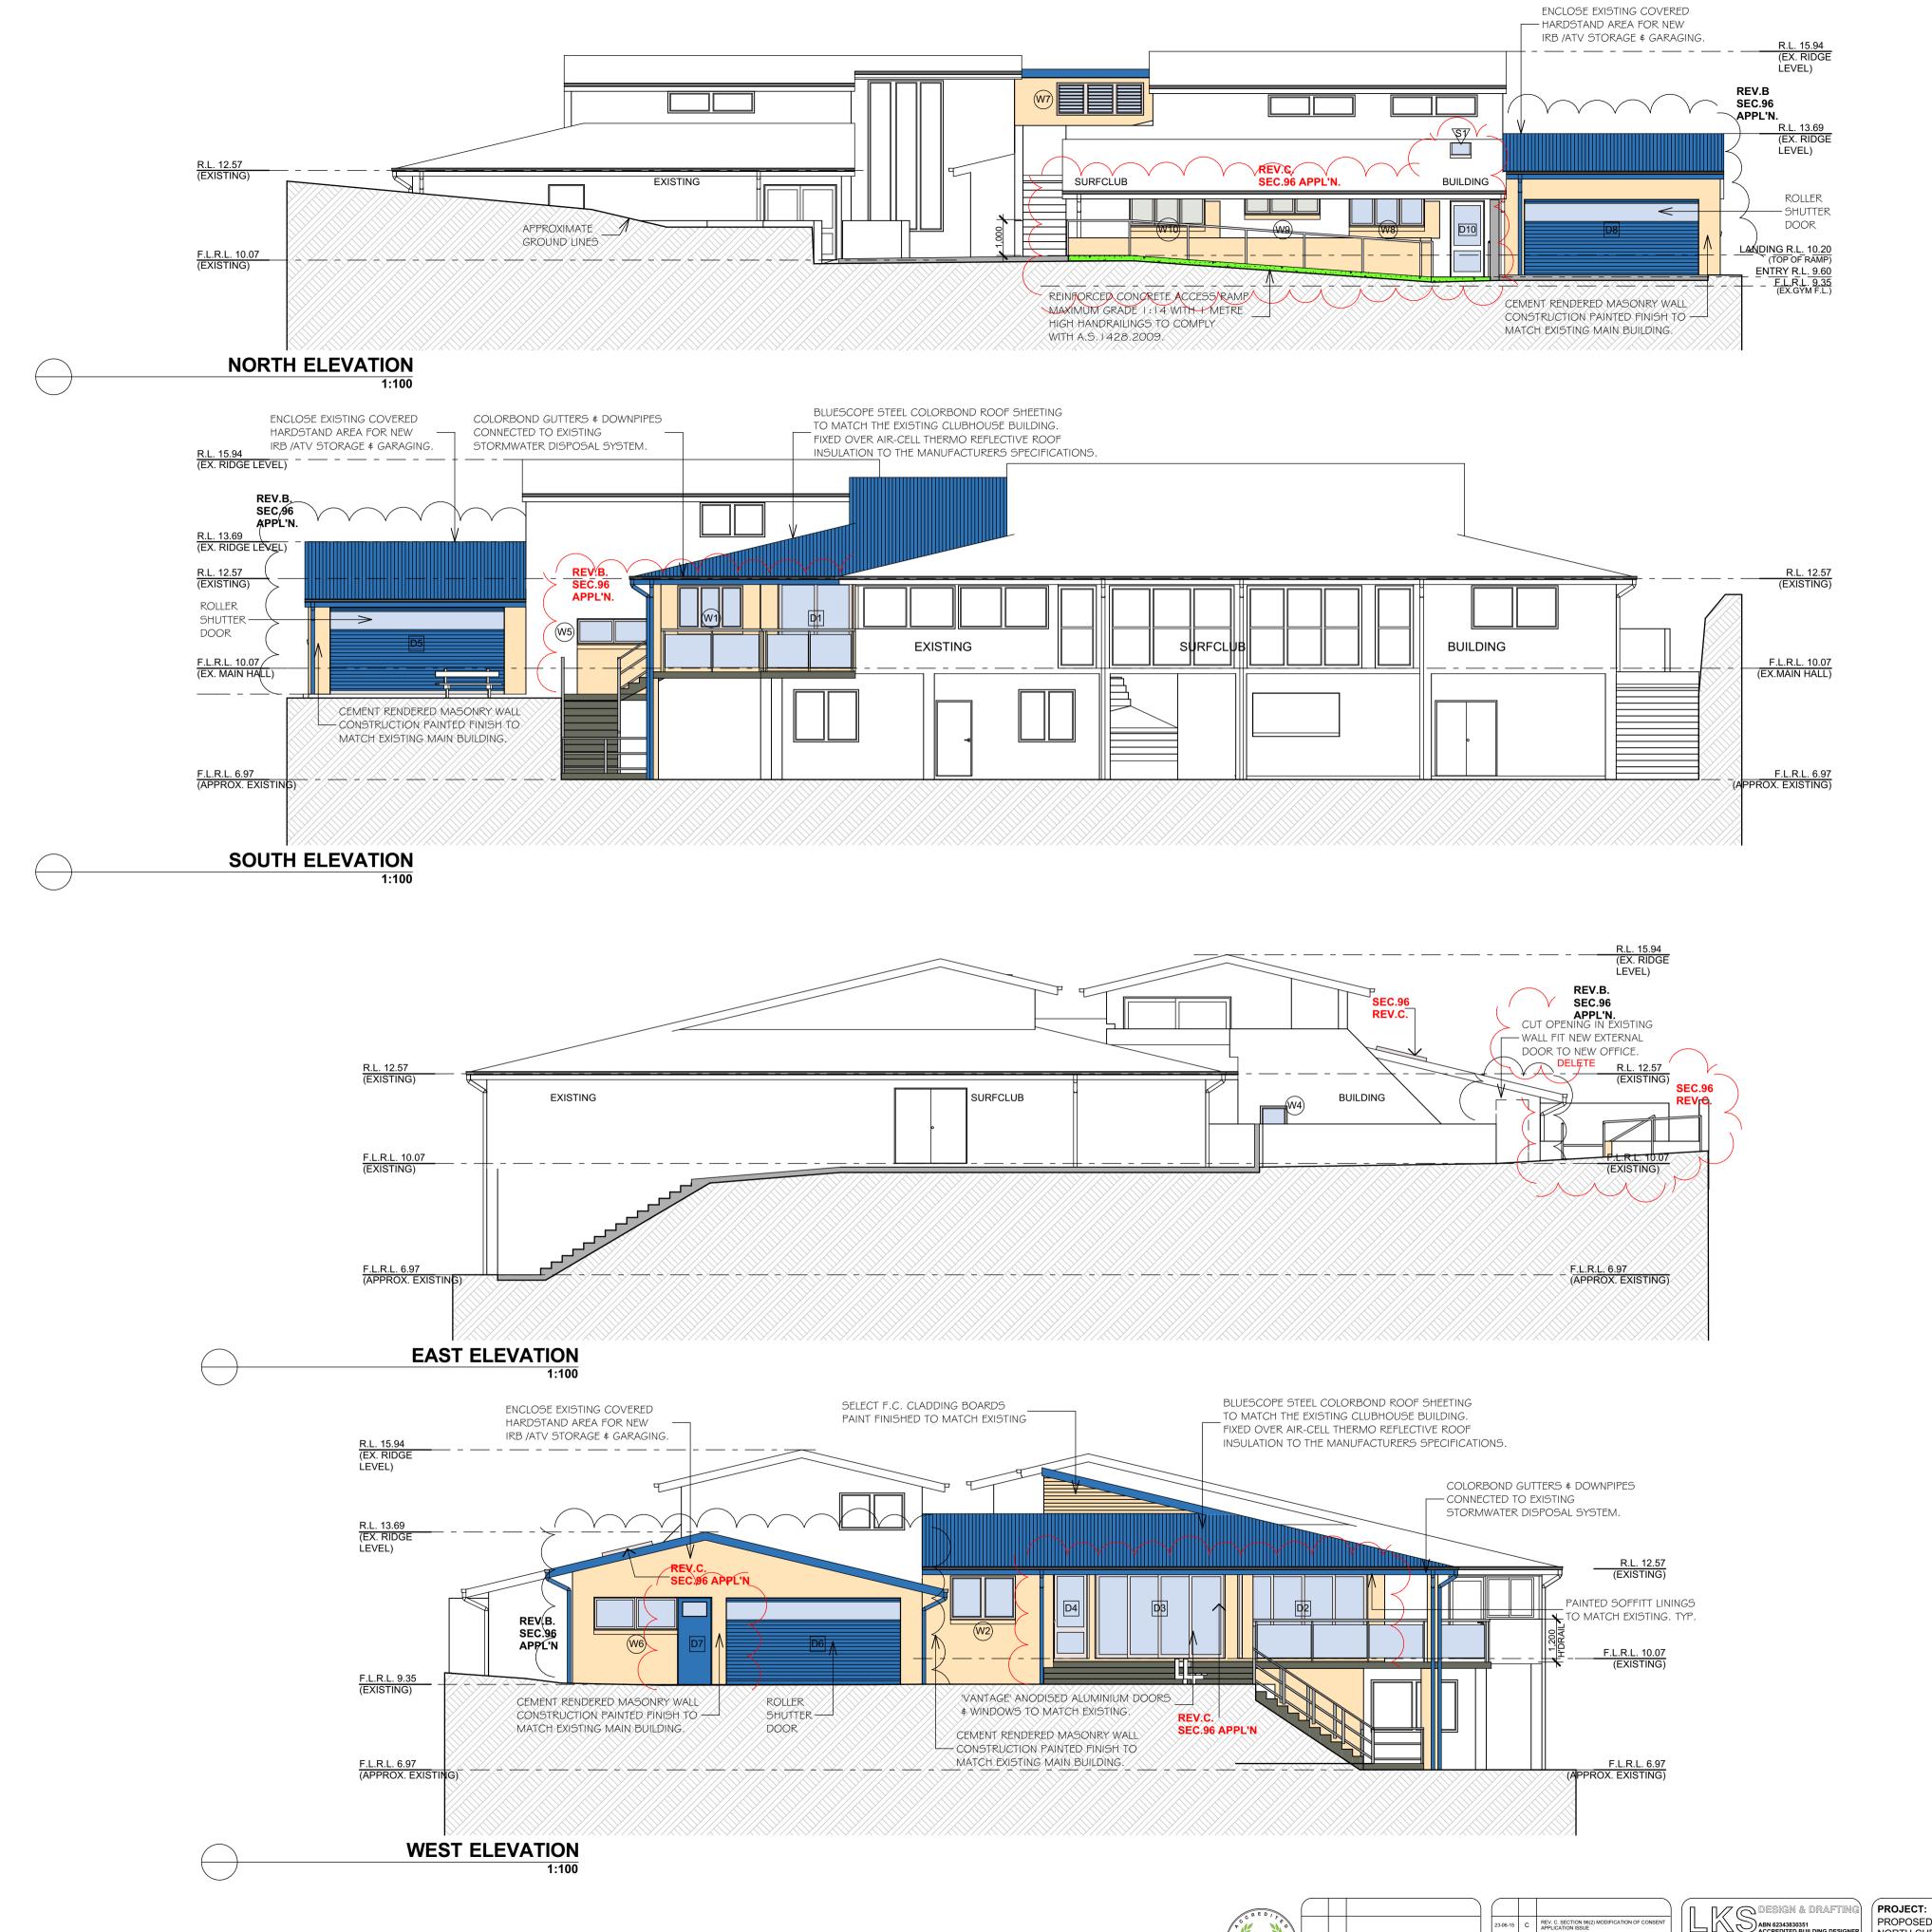

SECTION 96(2) APPLICATION ISSUE CLIENT: NORTH CURL CURL SURF LIFESAVING CLUB INC. NORTH, SOUTH, EAST & WEST ELEVATIONS

**DATE:** 14th March, 2013 SCALE: 1:100 @ A1 DRAWN: L.K.S. DRG No.: 1121DA DA 05 Rev. C