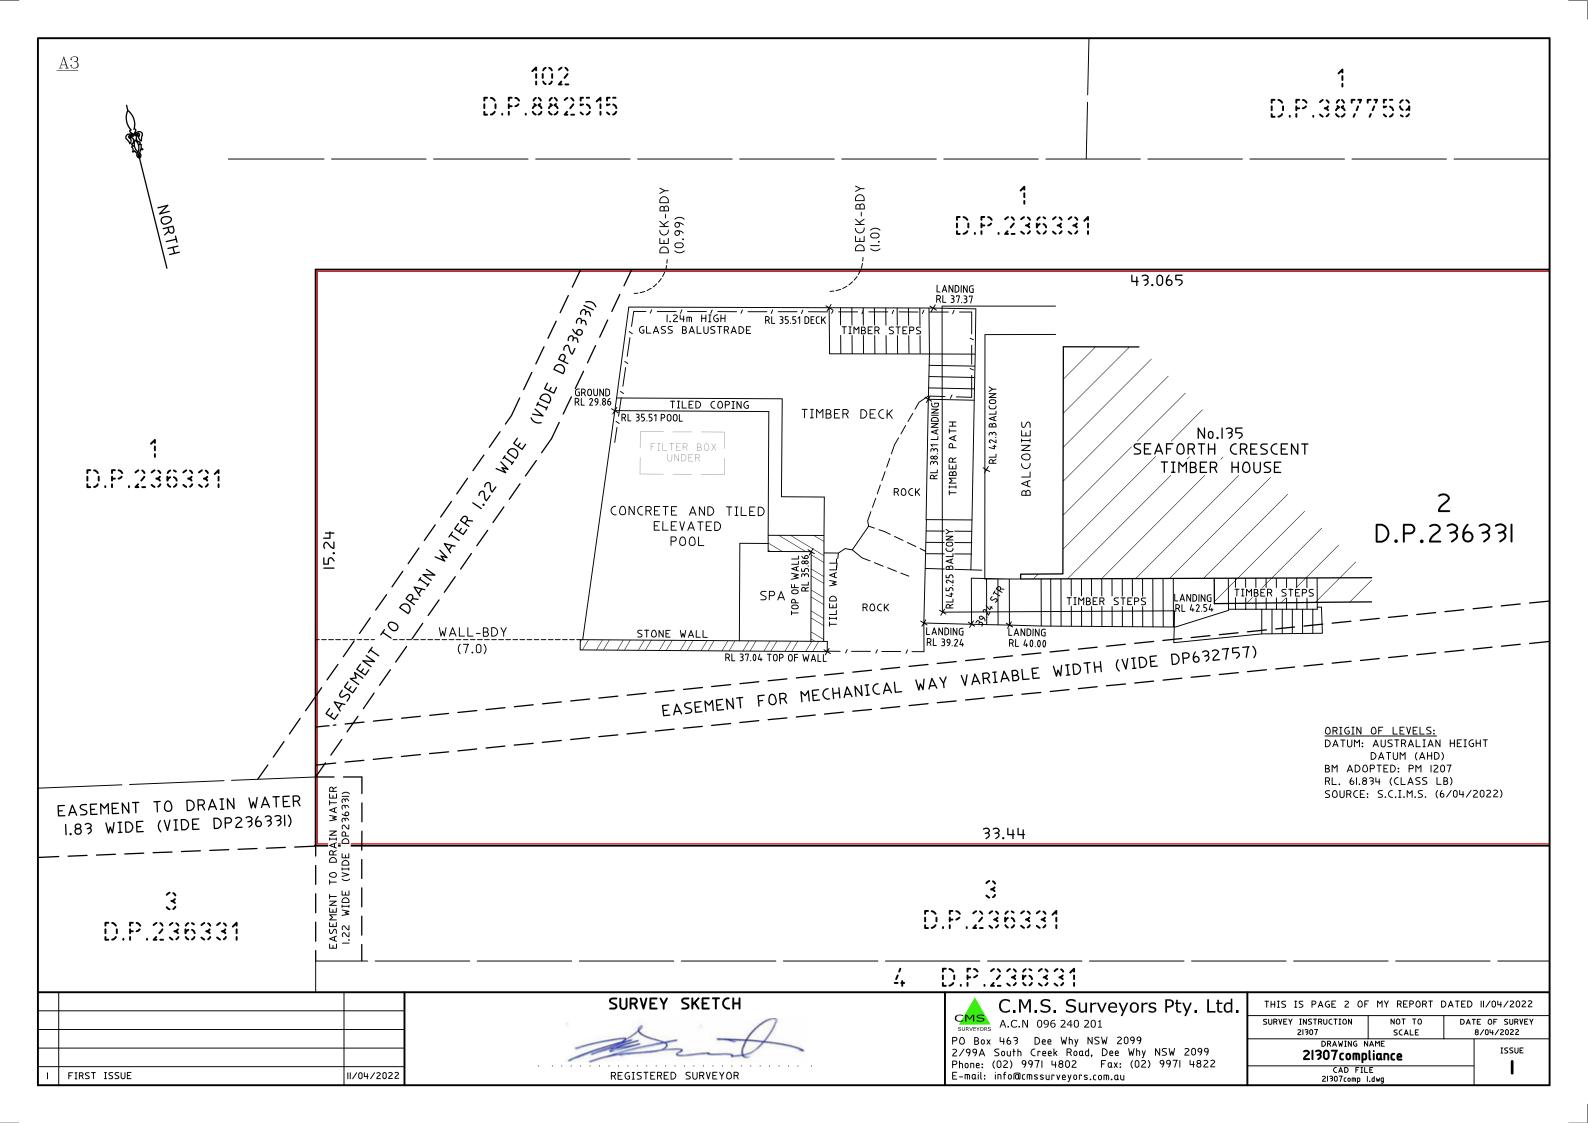

Dear Sir,

Re: Building Compliance Survey – Swimming Pool Property: 135 Seaforth Crescent, Seaforth 2092

In accordance with your instructions, we have made a survey of part of the land comprised in Folio Identifier 2/236331, being Lot 2 in Deposited Plan 236331 in the Local Government Area of Northern Beaches, Parish of Manly Cove, County of Cumberland having a frontage to Seaforth Crescent and shown edged red on the attached sketch.

We have attended the above-mentioned site and located the newly constructed Swimming Pool and Deck located on the subject land.

The position of the above-mentioned structures in relation to the boundaries is shown on the accompanying sketch.

Pool and Deck levels as surveyed relative to Australian Height Datum are shown on the accompanying sketch.

For the purpose of this survey, fencing and other improvements located on or adjacent to the subject land have not been surveyed. It should be noted that no attempt has been made to locate below ground improvements of any nature.

Title restrictions (if any) on the Title have not been investigated as part of this survey.

This report has been prepared for the exclusive use of Mr Paul Barrett only for this particular transaction. No liability for loss howsoever arising can be accepted from other persons seeking to rely upon the information contained herein.