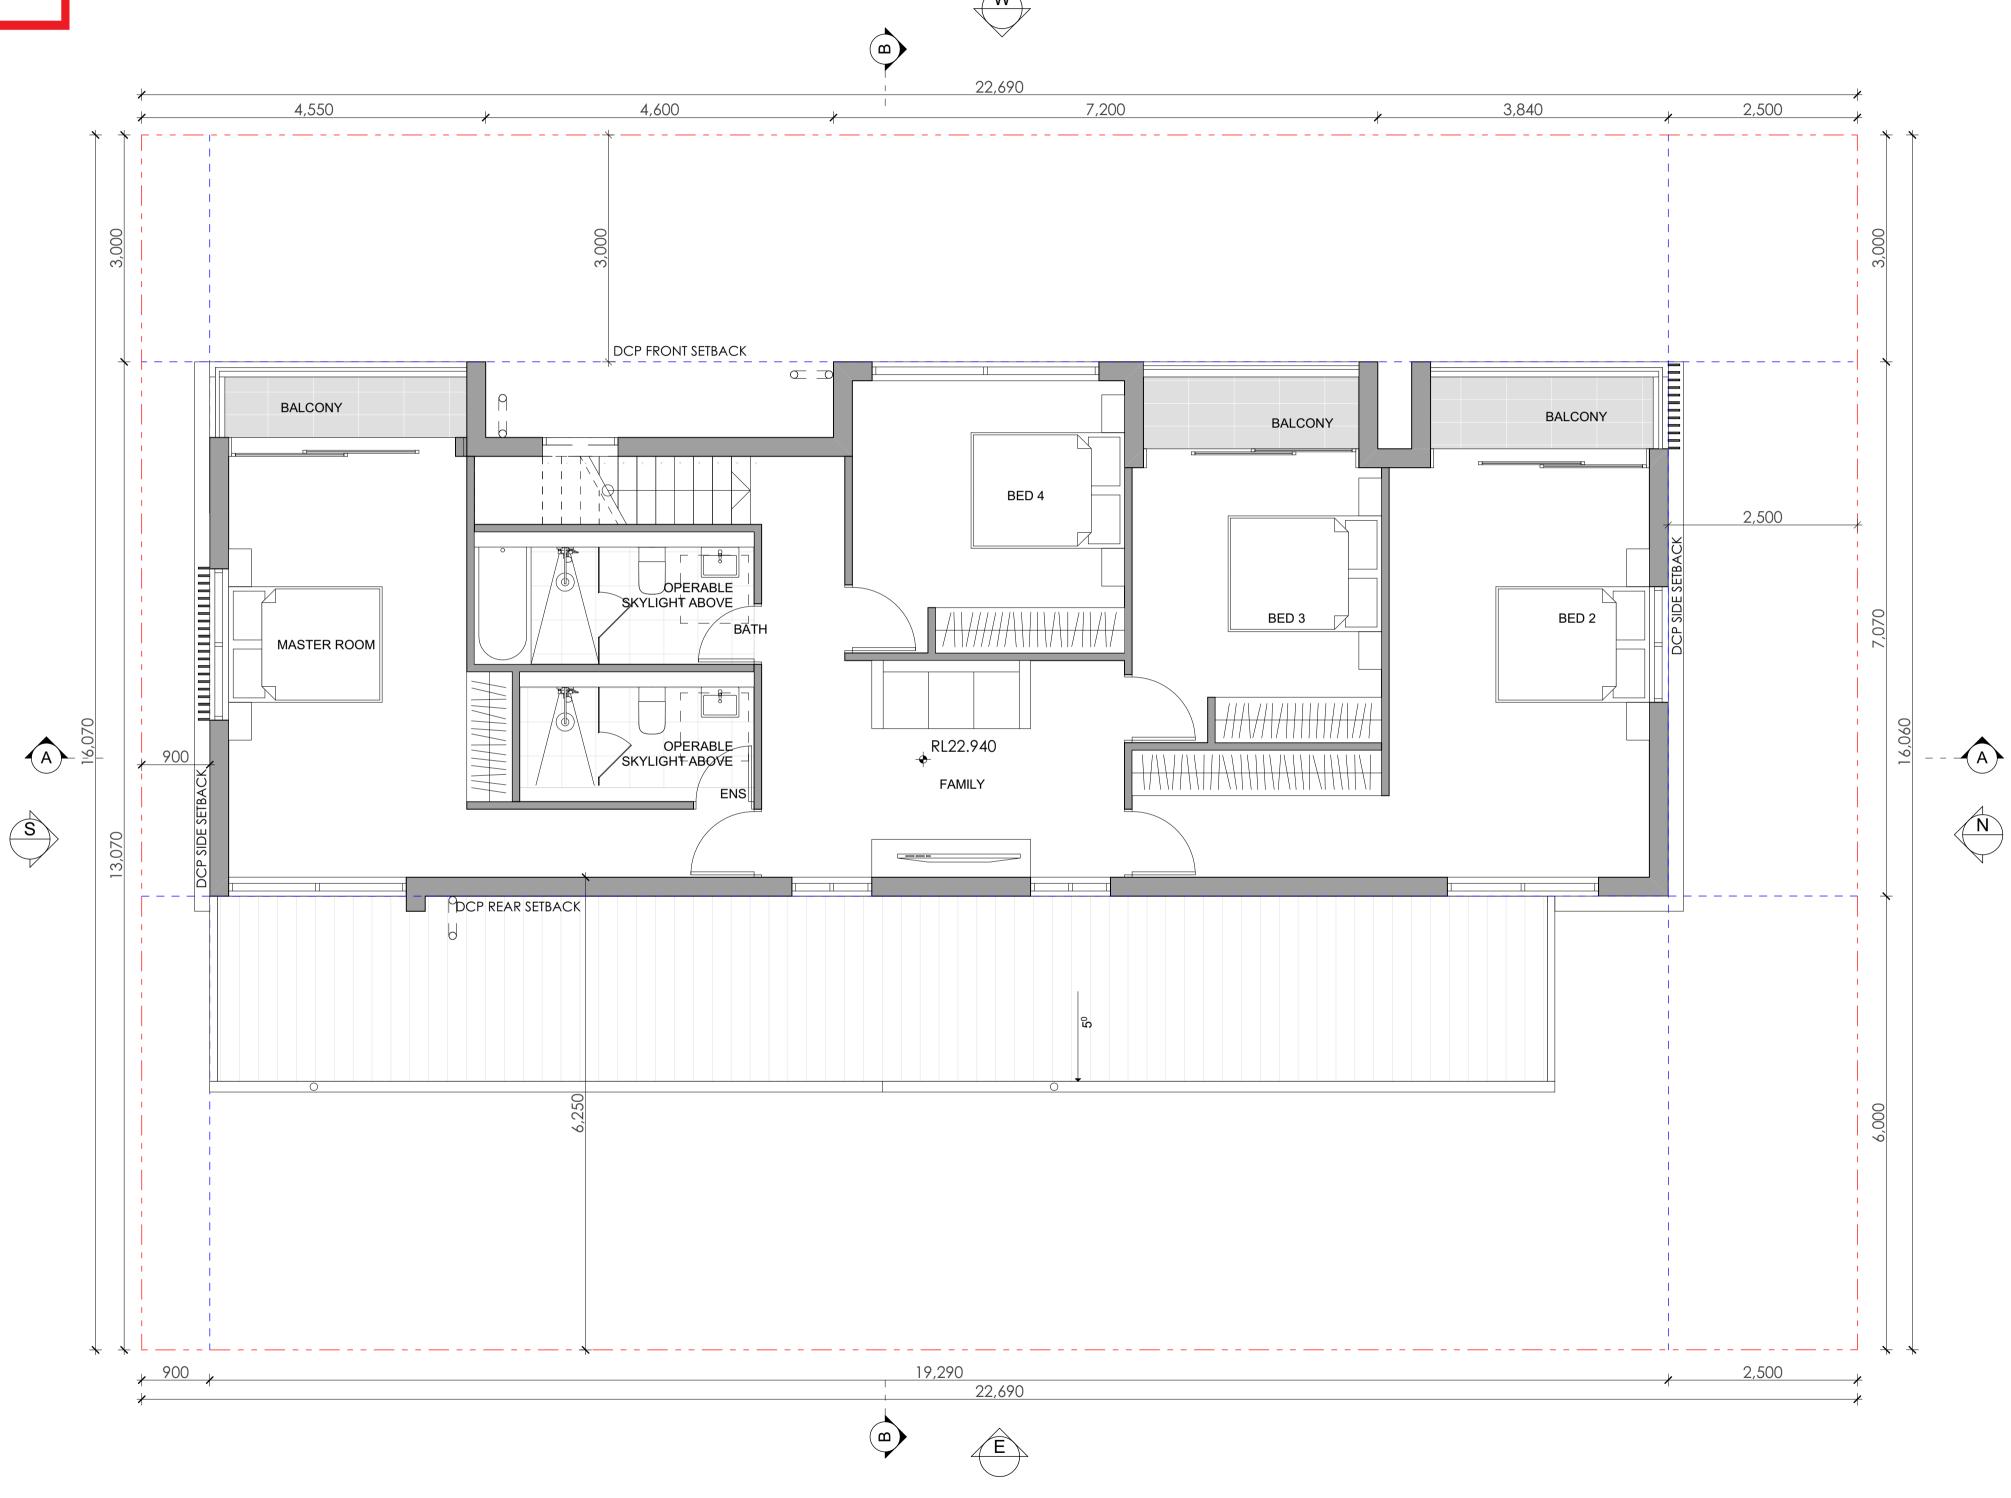

1 LEVEL 1 FLOOR PLAN

northern beaches council

THIS PLAN IS TO BE READ IN
CONJUNCTION WITH
DEFERRED COMMENCEMENT CONSENT

DA NUMBER: DA2021/2297

REMOVED EXISTING TREE 39

| tain Office: Level 2, 68 Sophia Street, Surry Hills NSW 2010 arramatta Office: Level 15, Deloitte Building, 60 Station Street, Parramatta NSW 2150 3. 612 9283 0860   www.ptiarchitecture.com.au lominated Registered Architect: Peter Israel (reg no 5064) BN 90 050 071 022 | work<br>2. Figure<br>3. This c<br>engi |
|-------------------------------------------------------------------------------------------------------------------------------------------------------------------------------------------------------------------------------------------------------------------------------|----------------------------------------|
|-------------------------------------------------------------------------------------------------------------------------------------------------------------------------------------------------------------------------------------------------------------------------------|----------------------------------------|