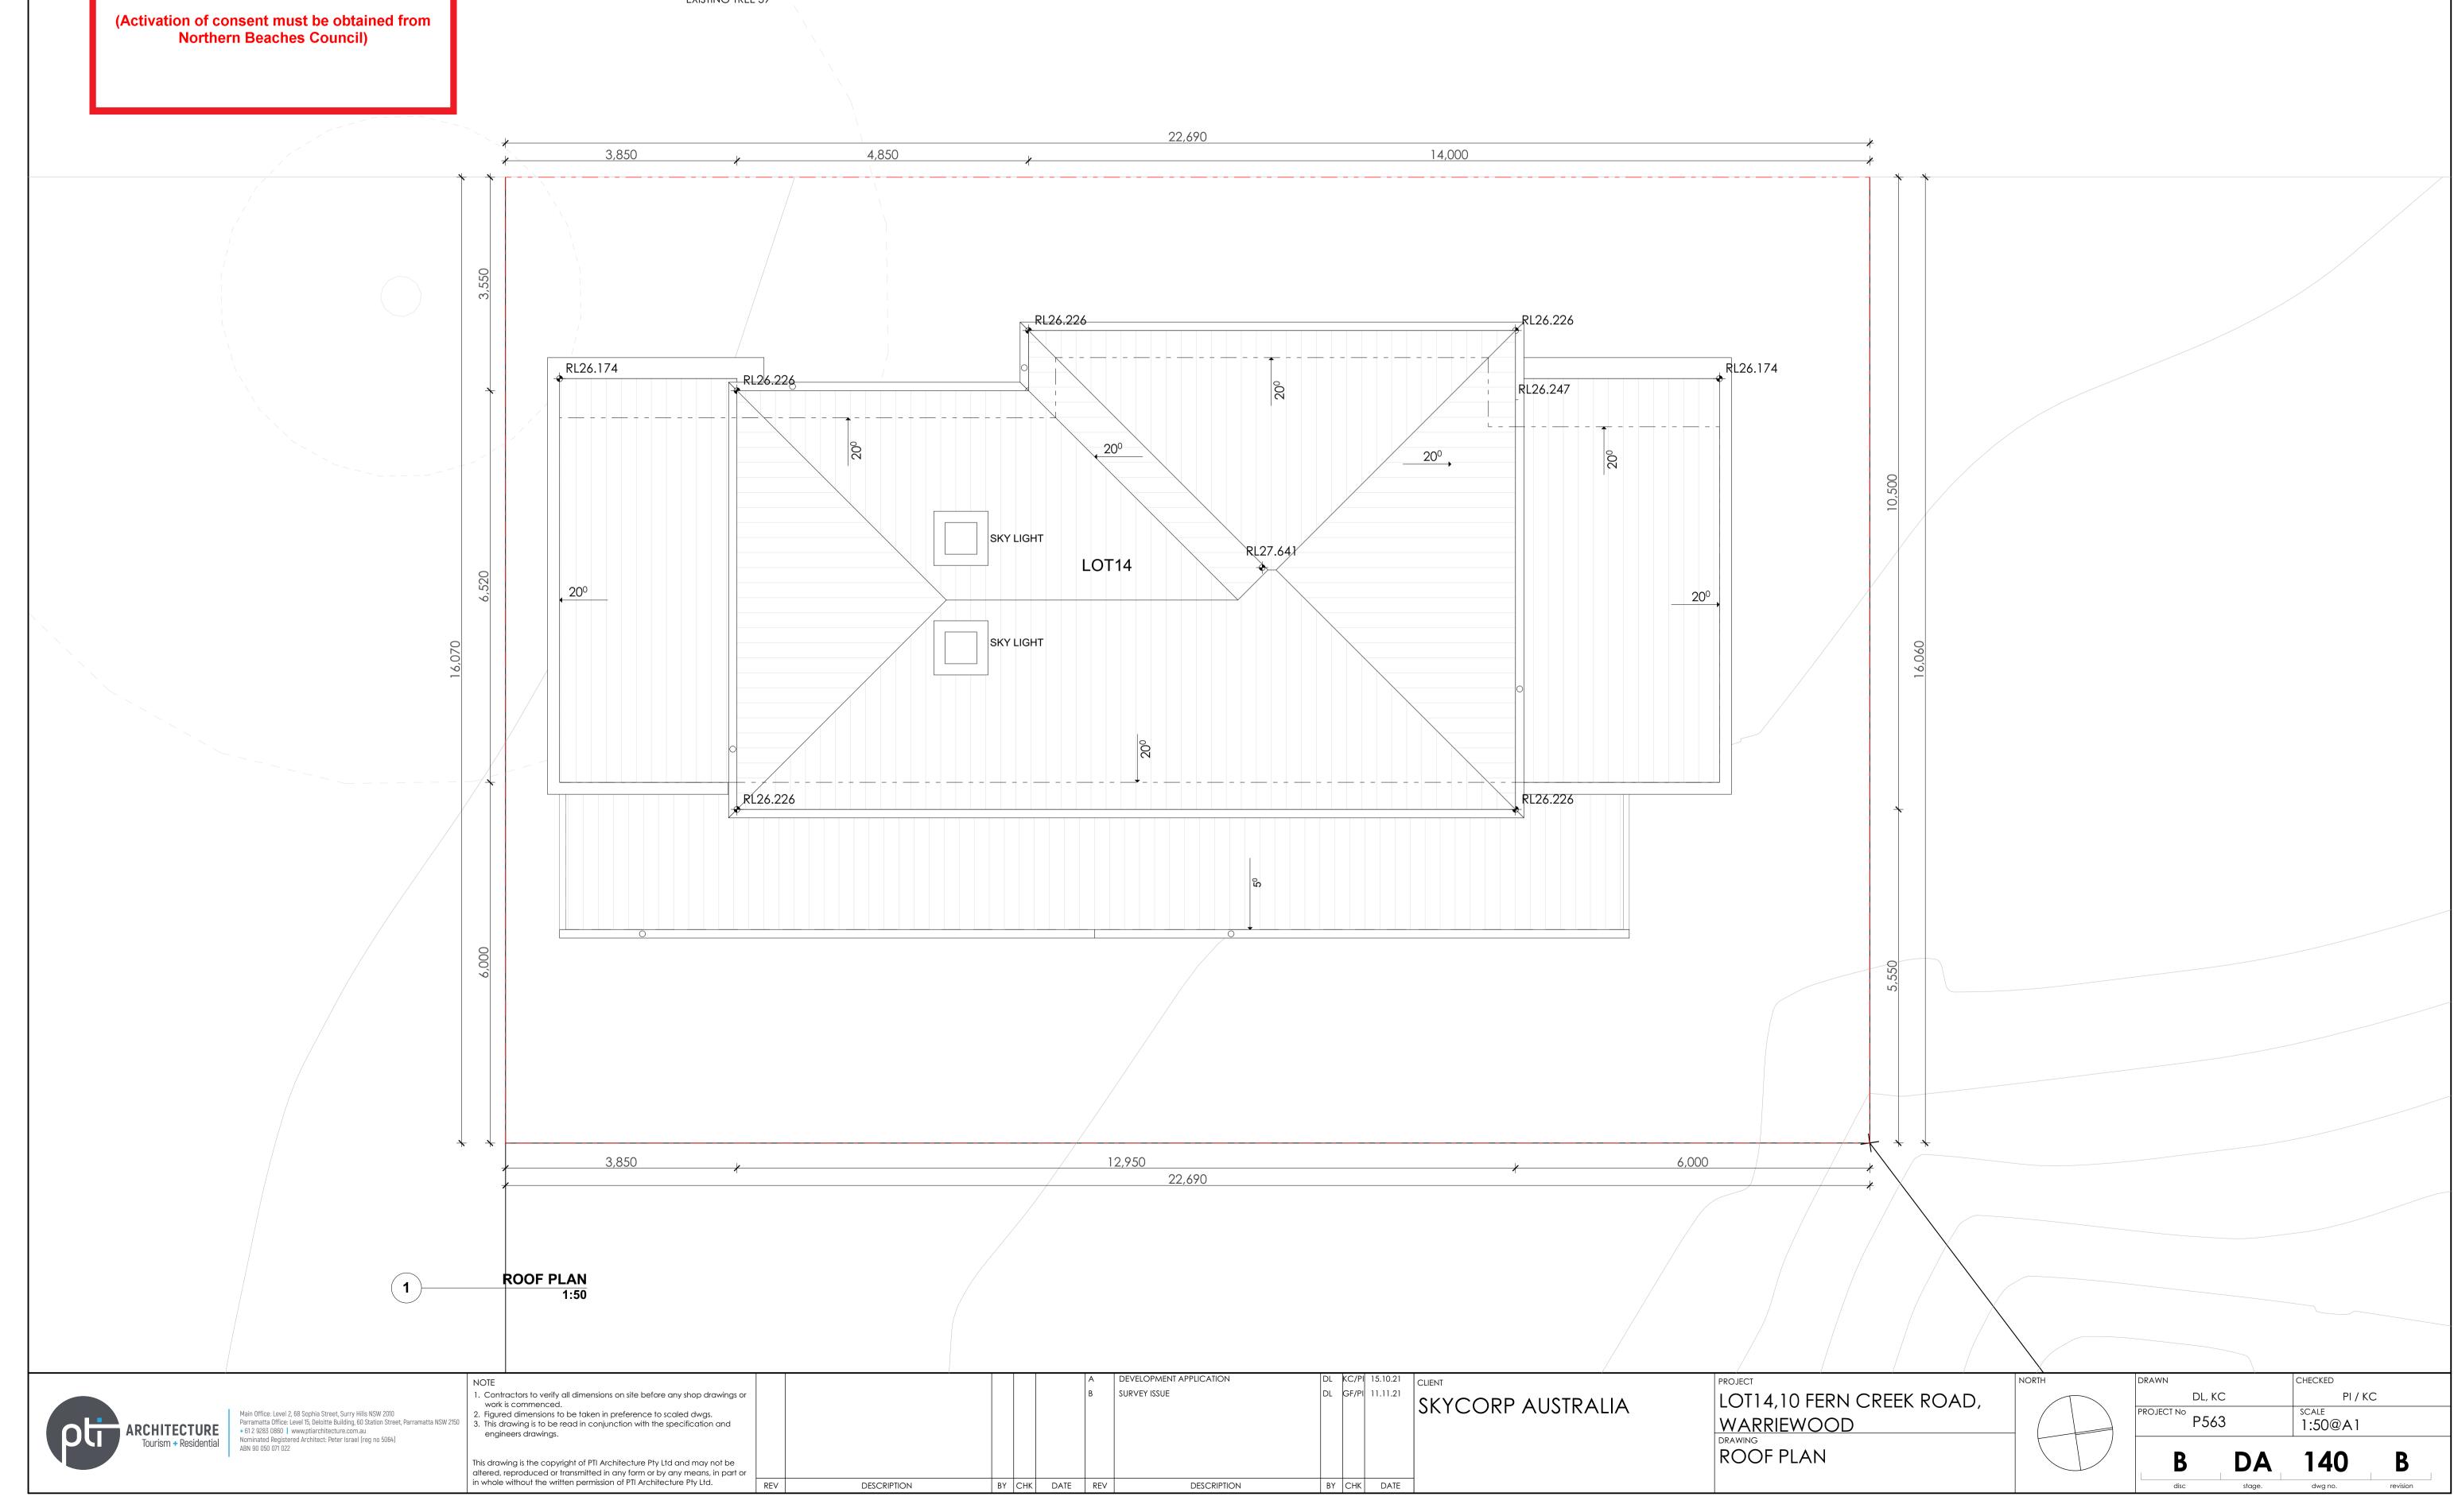

|       |          |                   |
|    |       |          |                   |
|    |       |          |                   |

BY CHK DATE

| PROJECT                   | NOR' |
|---------------------------|------|
| LOT14,10 FERN CREEK ROAD, |      |
| WARRIEWOOD                |      |
| DRAWING                   |      |
| CUT&FILL PLAN             |      |
|                           |      |

|    | PROJECT NO P563 | 1:50@A1 |
|----|-----------------|---------|
|    | DL, KC          | PI / KO |
| тн | DRAWN           | CHECKED |



(Activation of consent must be obtained from Northern Beaches Council)



1 LEVEL 1 FLOOR PLAN



northern beaches council

THIS PLAN IS TO BE READ IN
CONJUNCTION WITH
DEFERRED COMMENCEMENT CONSENT

DA NUMBER: DA2021/2297

REMOVED EXISTING TREE 39









| tain Office: Level 2, 68 Sophia Street, Surry Hills NSW 2010 arramatta Office: Level 15, Deloitte Building, 60 Station Street, Parramatta NSW 2150 3. 612 9283 0860   www.ptiarchitecture.com.au lominated Registered Architect: Peter Israel (reg no 5064) BN 90 050 071 022 | work<br>2. Figure<br>3. This c<br>engi |
|-------------------------------------------------------------------------------------------------------------------------------------------------------------------------------------------------------------------------------------------------------------------------------|----------------------------------------|
|-----------------------------------------------------------------------------------------------------------------------------------------------------------------