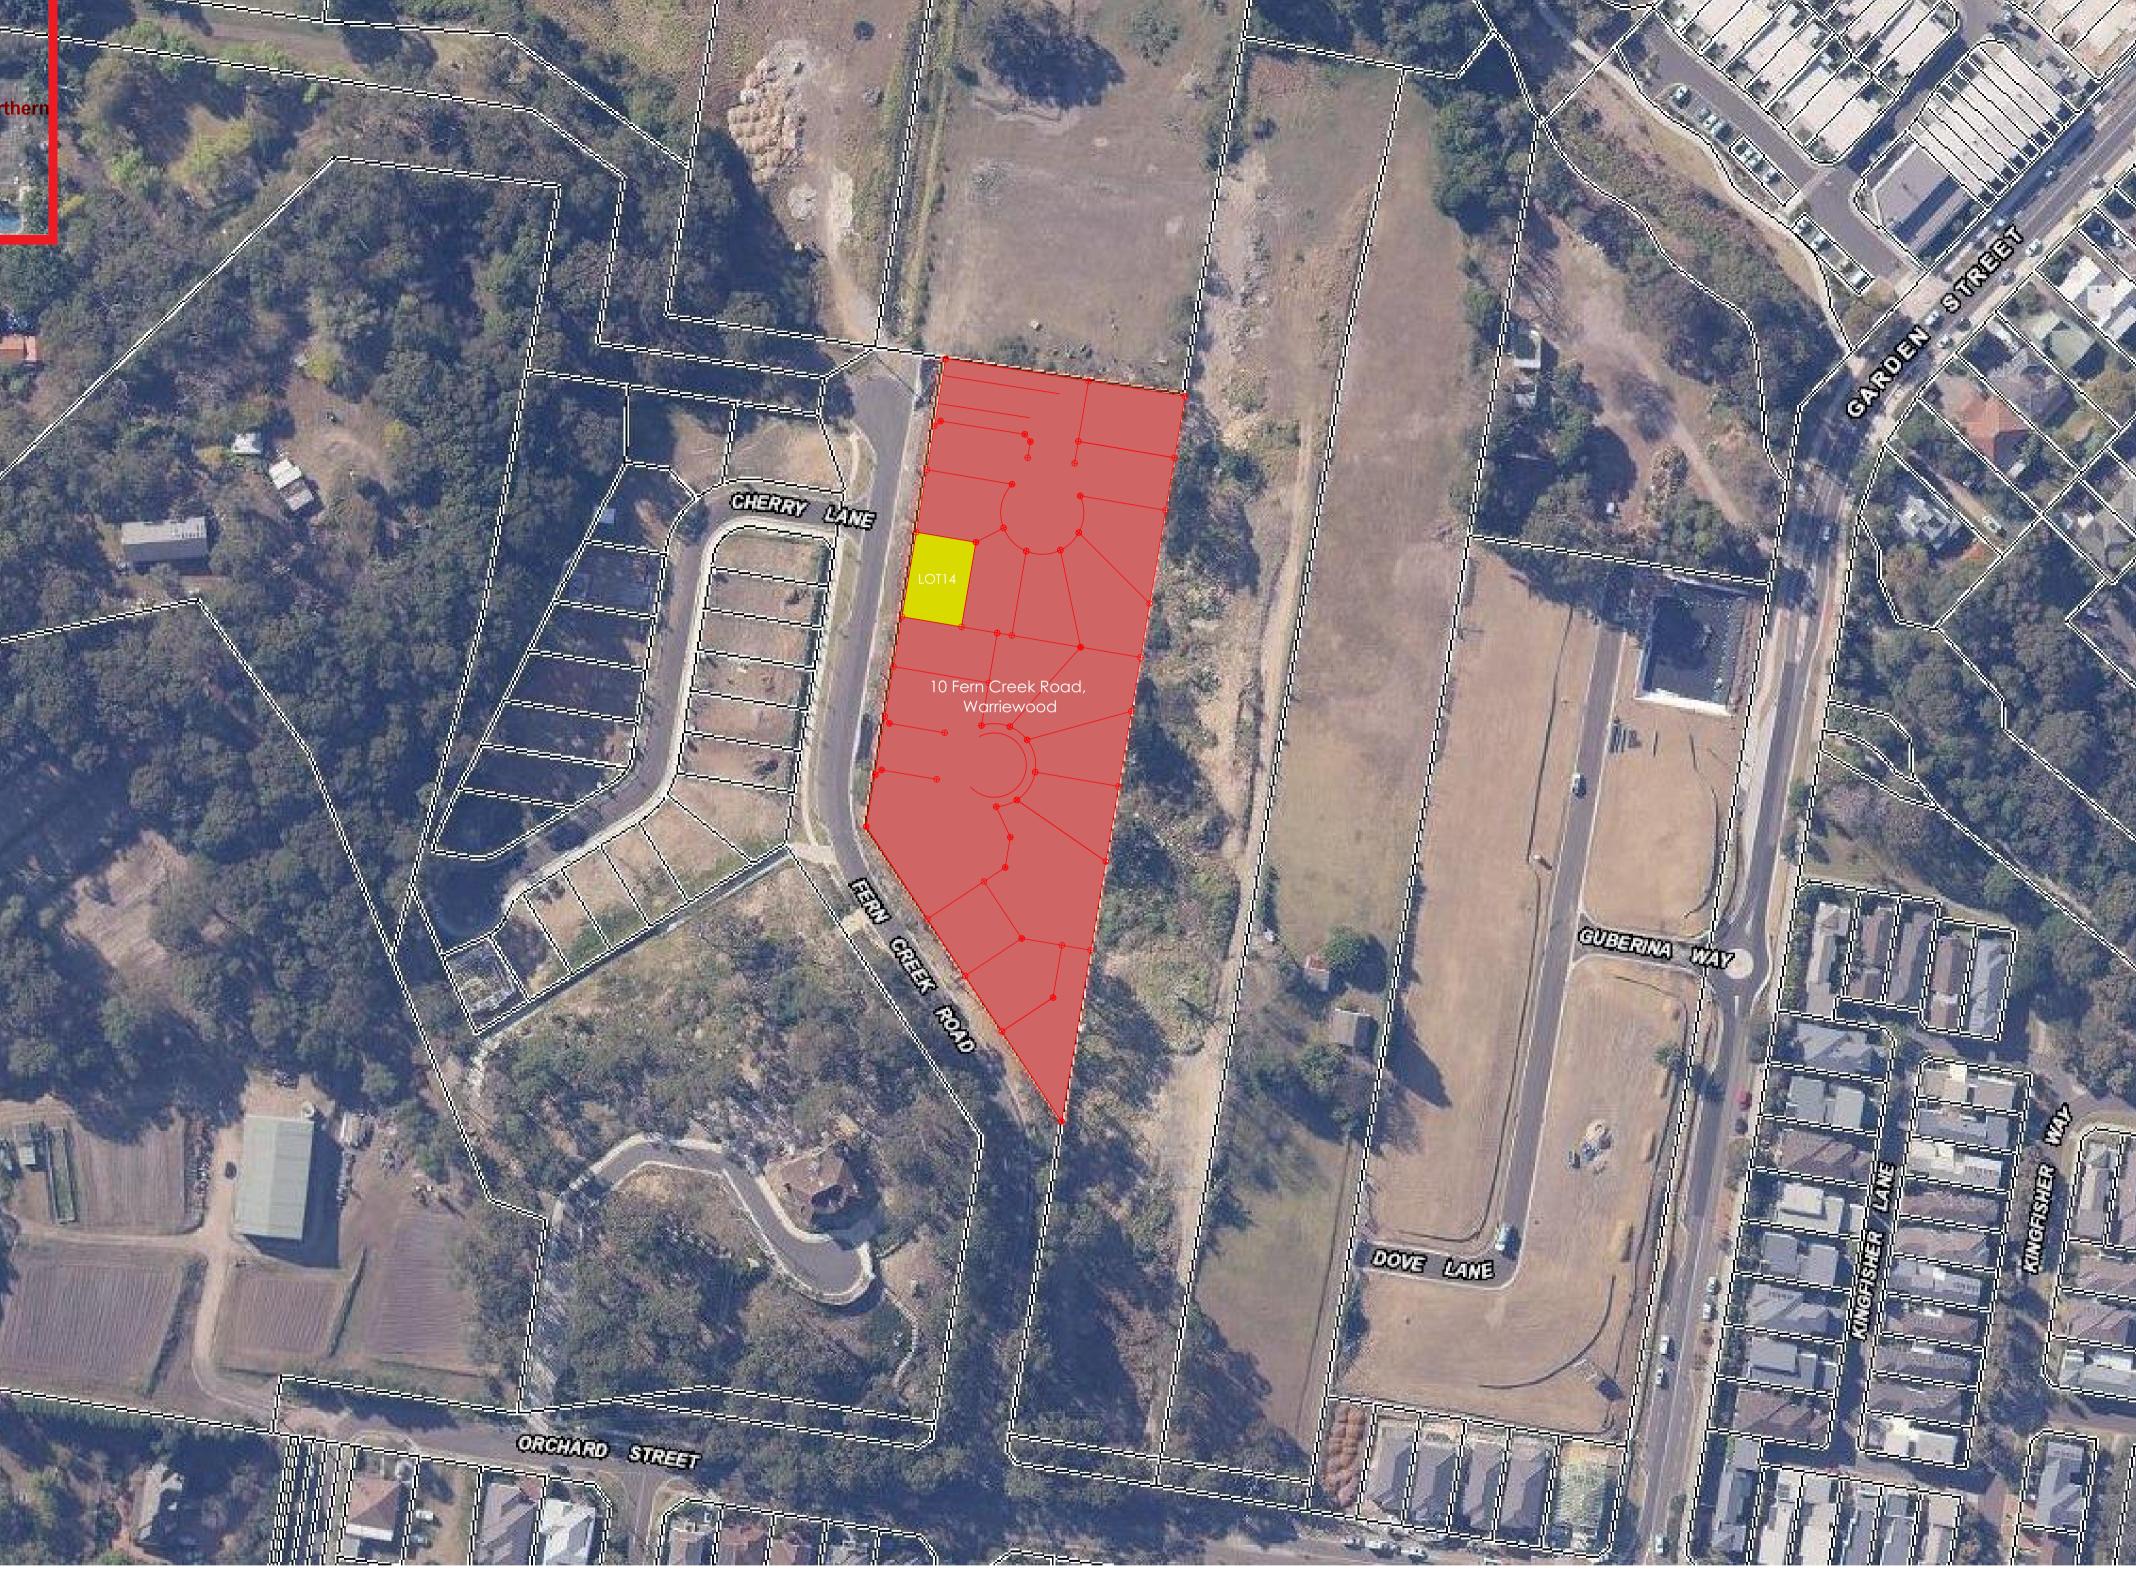

THIS PLAN IS TO BE READ IN **CONJUNCTION WITH** DEFERRED COMMENCEMENT CONSENT

DA NUMBER: DA2021/2297

(Activation of consent must be obtained from No **Beaches Council)** 

BY CHK DATE

**LOCATION PLAN** 

| pti | ARCHITECTURE Tourism + Residential |  |
|-----|------------------------------------|--|
|     | ioni isiti + kesideridai           |  |

| DL | KC/PI | 15.10.21 | CLIENT            |
|----|-------|----------|-------------------|
| DL | GF/PI | 11.11.21 | SKYCORP AUSTRALIA |

| PROJECT                   |
|---------------------------|
| LOT14,10 FERN CREEK ROAD, |
| WARRIEWOOD                |
| DRAWING                   |
| LOCATION PLAN             |
|                           |

|     |                 | 010       |
|-----|-----------------|-----------|
|     | PROJECT No P563 | 1:1000@A1 |
|     | DL, KC          | PI / KC   |
| RTH | DRAWN           | CHECKED   |

(Activation of consent must be obtained from Northern **Beaches Council)** 