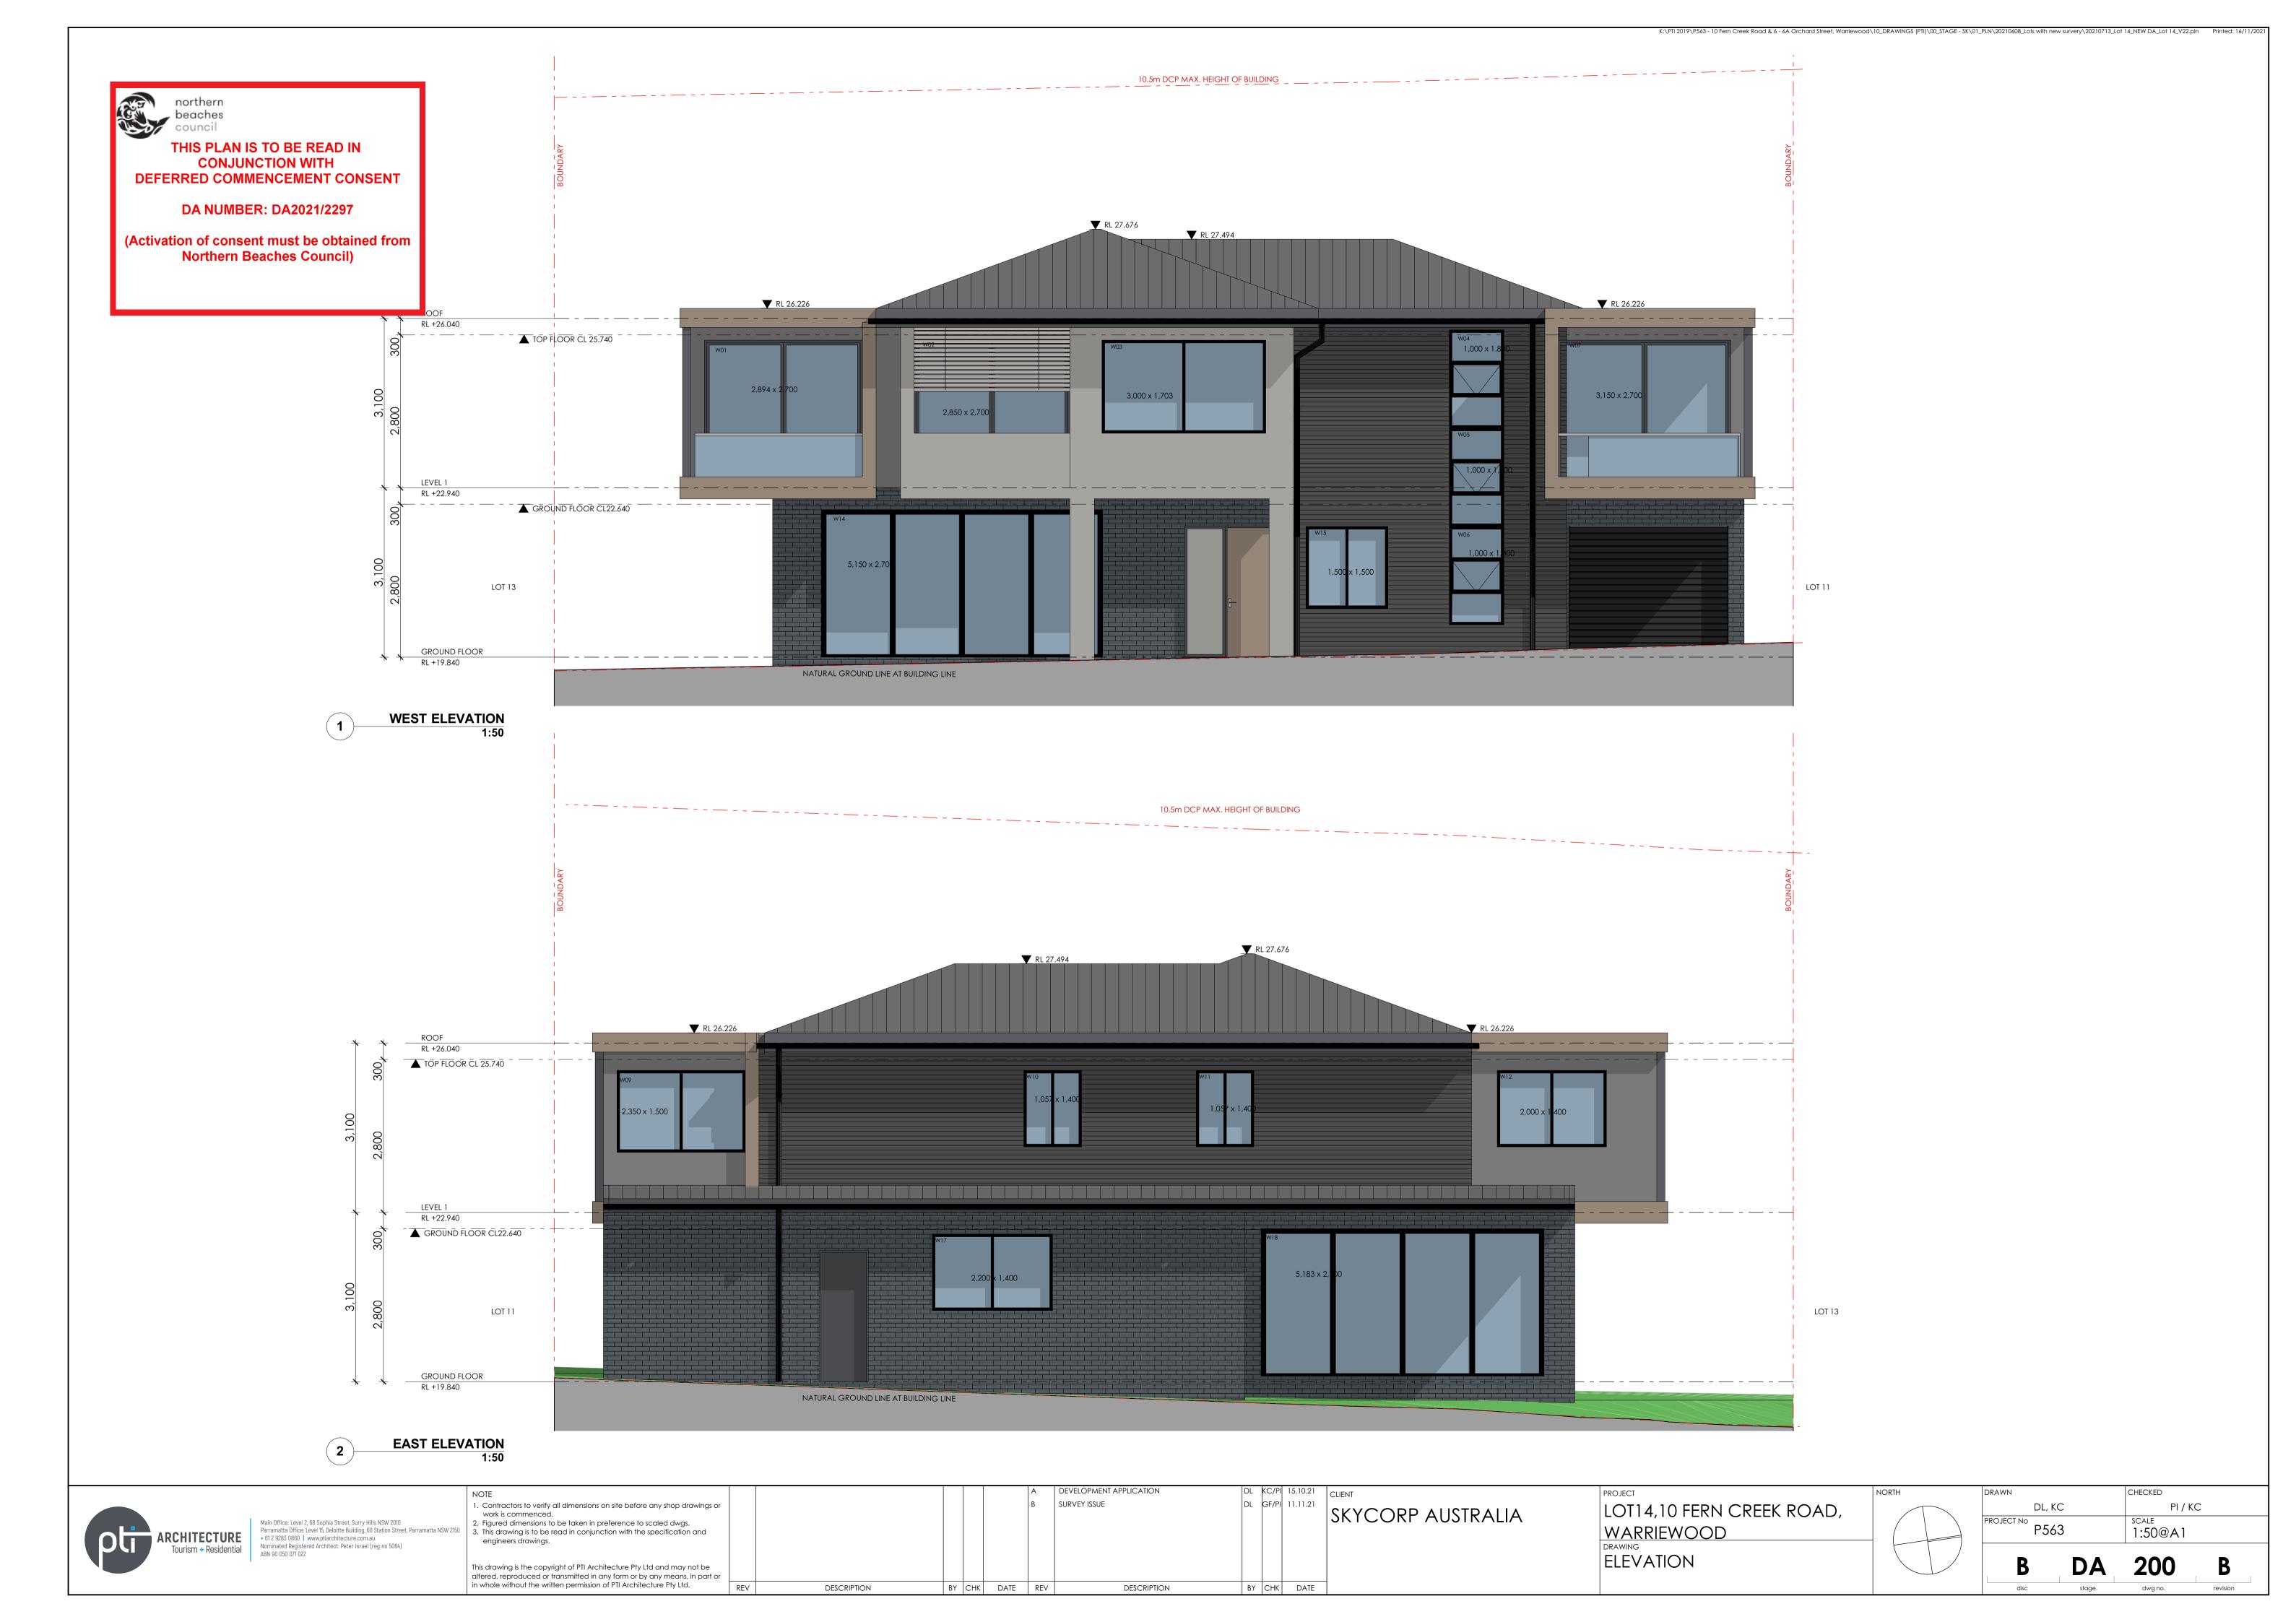

| PROJECT                   |
|---------------------------|
| LOT14,10 FERN CREEK ROAD, |
| WARRIEWOOD                |
| DRAWING                   |
| ELEVATION                 |
|                           |