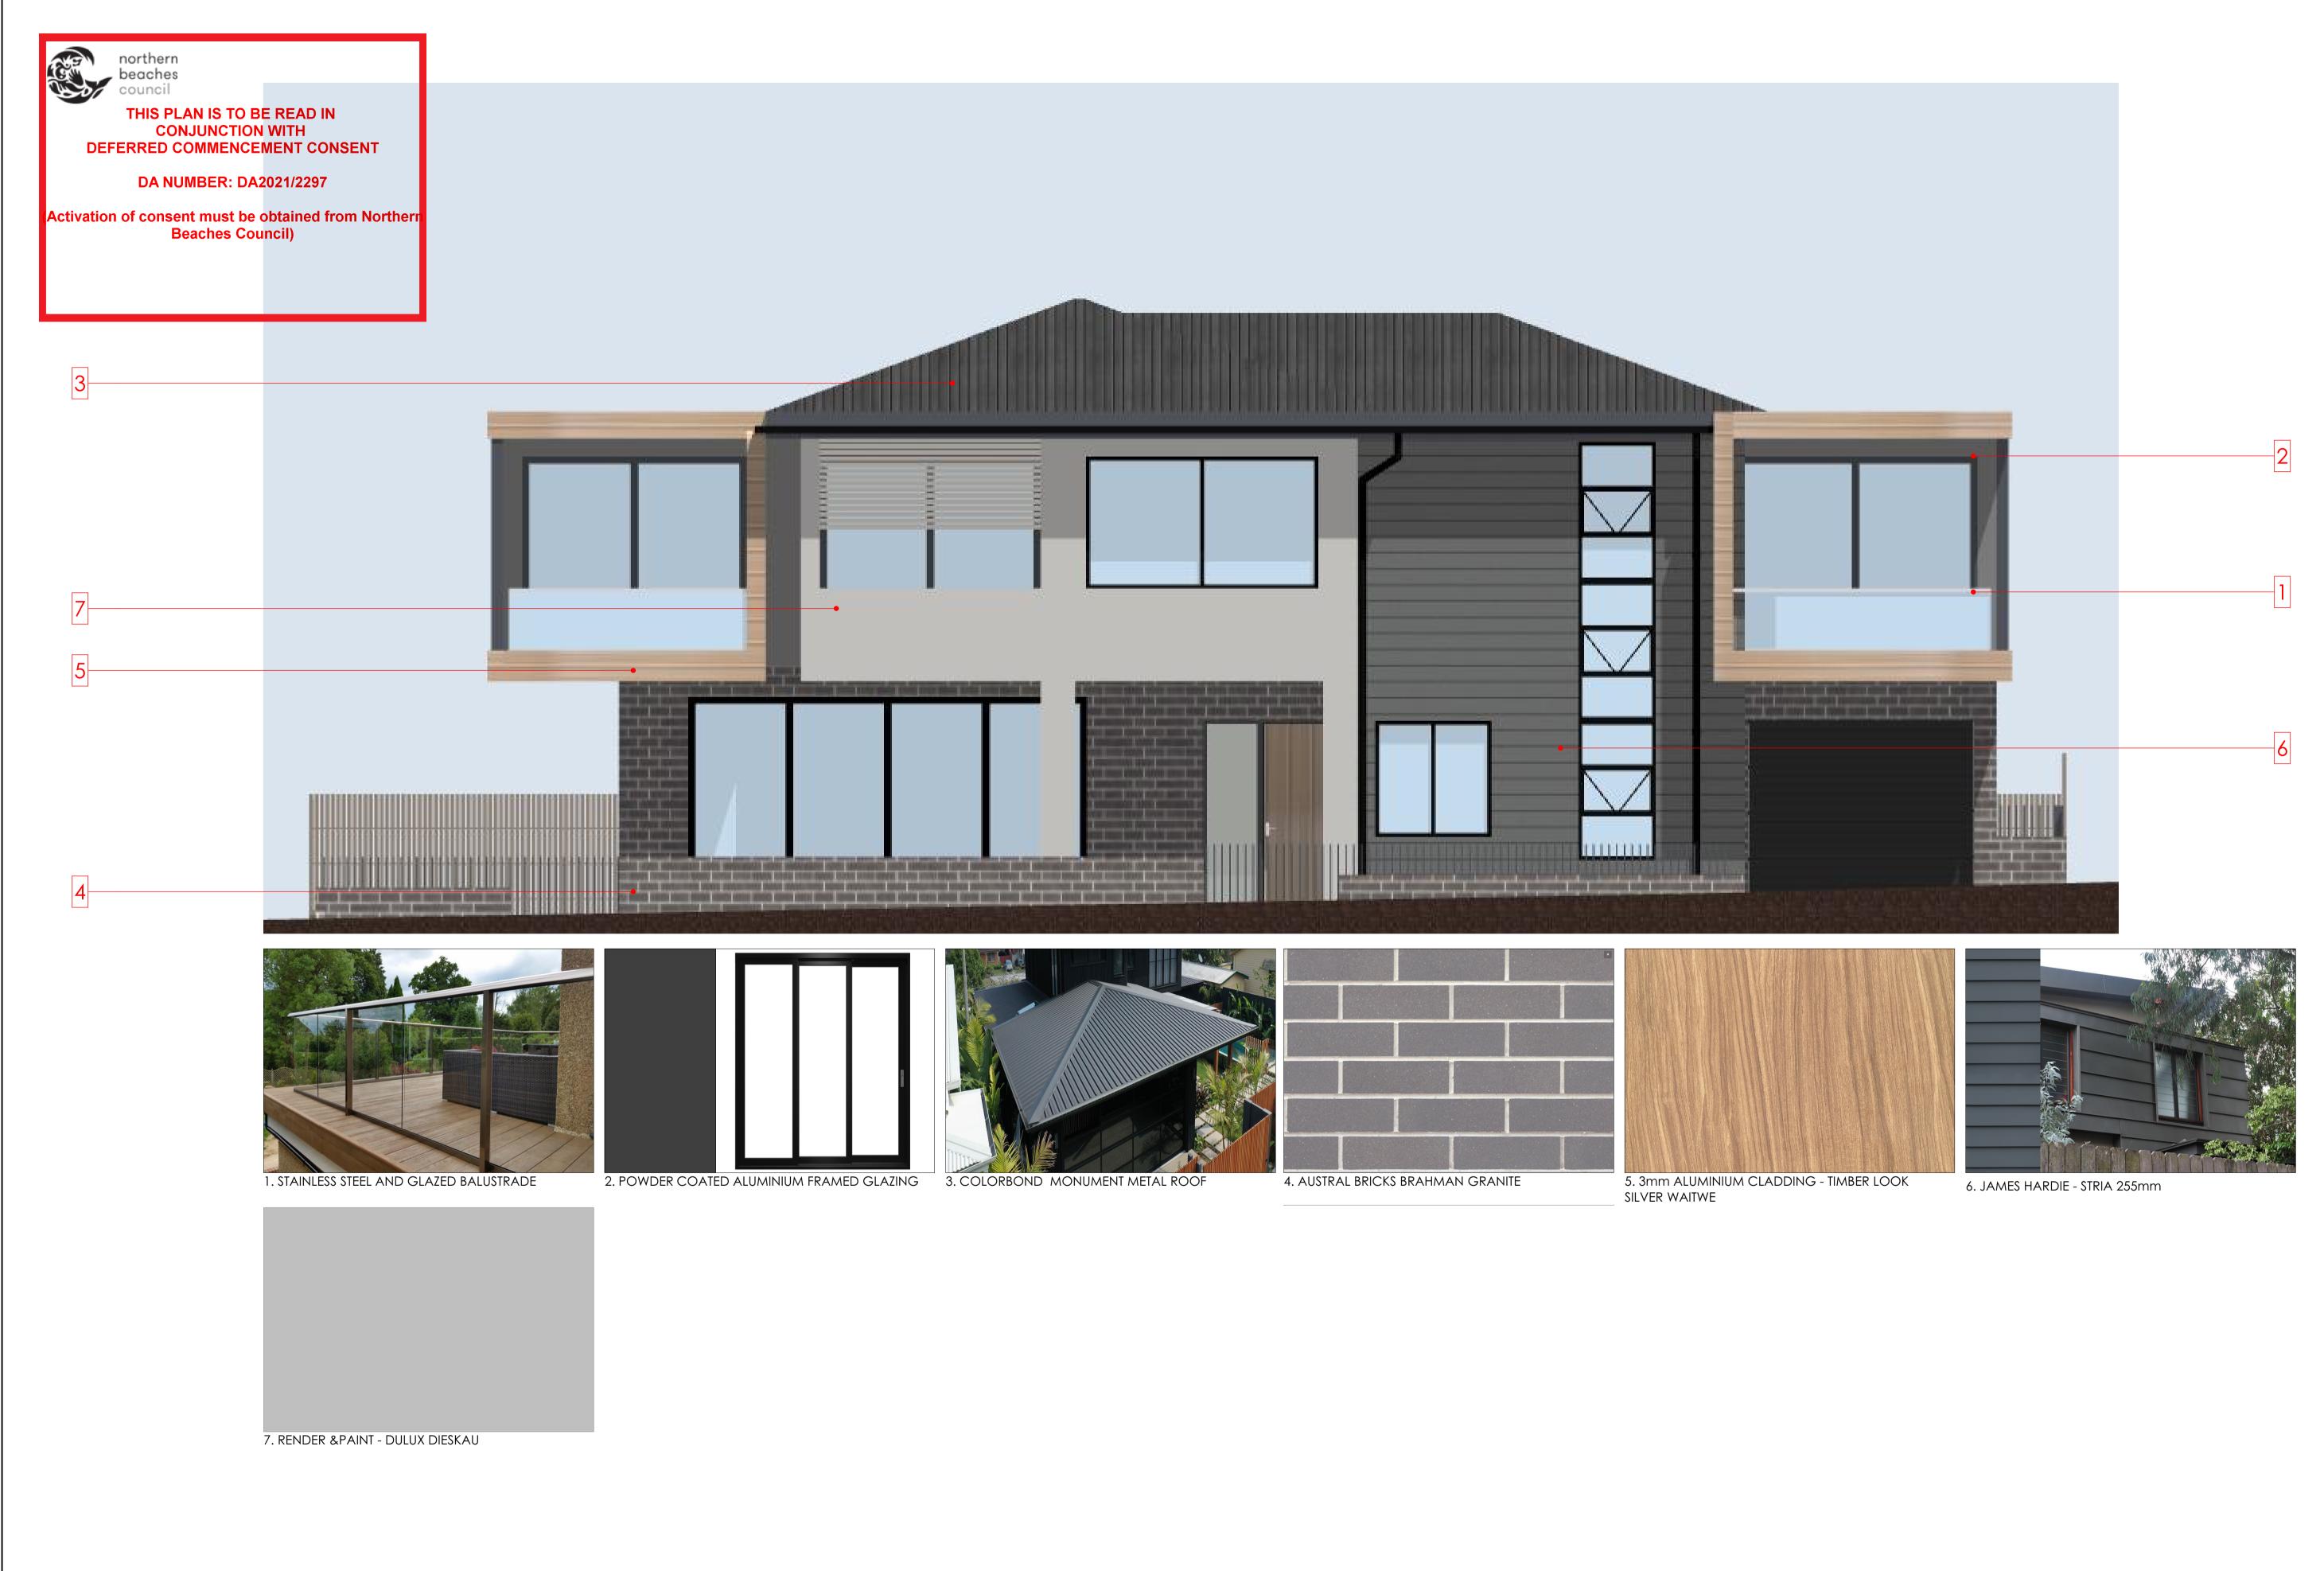

DESCRIPTION

BY CHK DATE

DL GF/PI 11.11.21 SKYCORP AUSTRALIA

LOT14,10 FERN CREEK ROAD, WARRIEWOOD EXTERNAL FINISH SCHEDULE

CHECKED DL, KC PI / KC P563 1:100, 1:500@A1