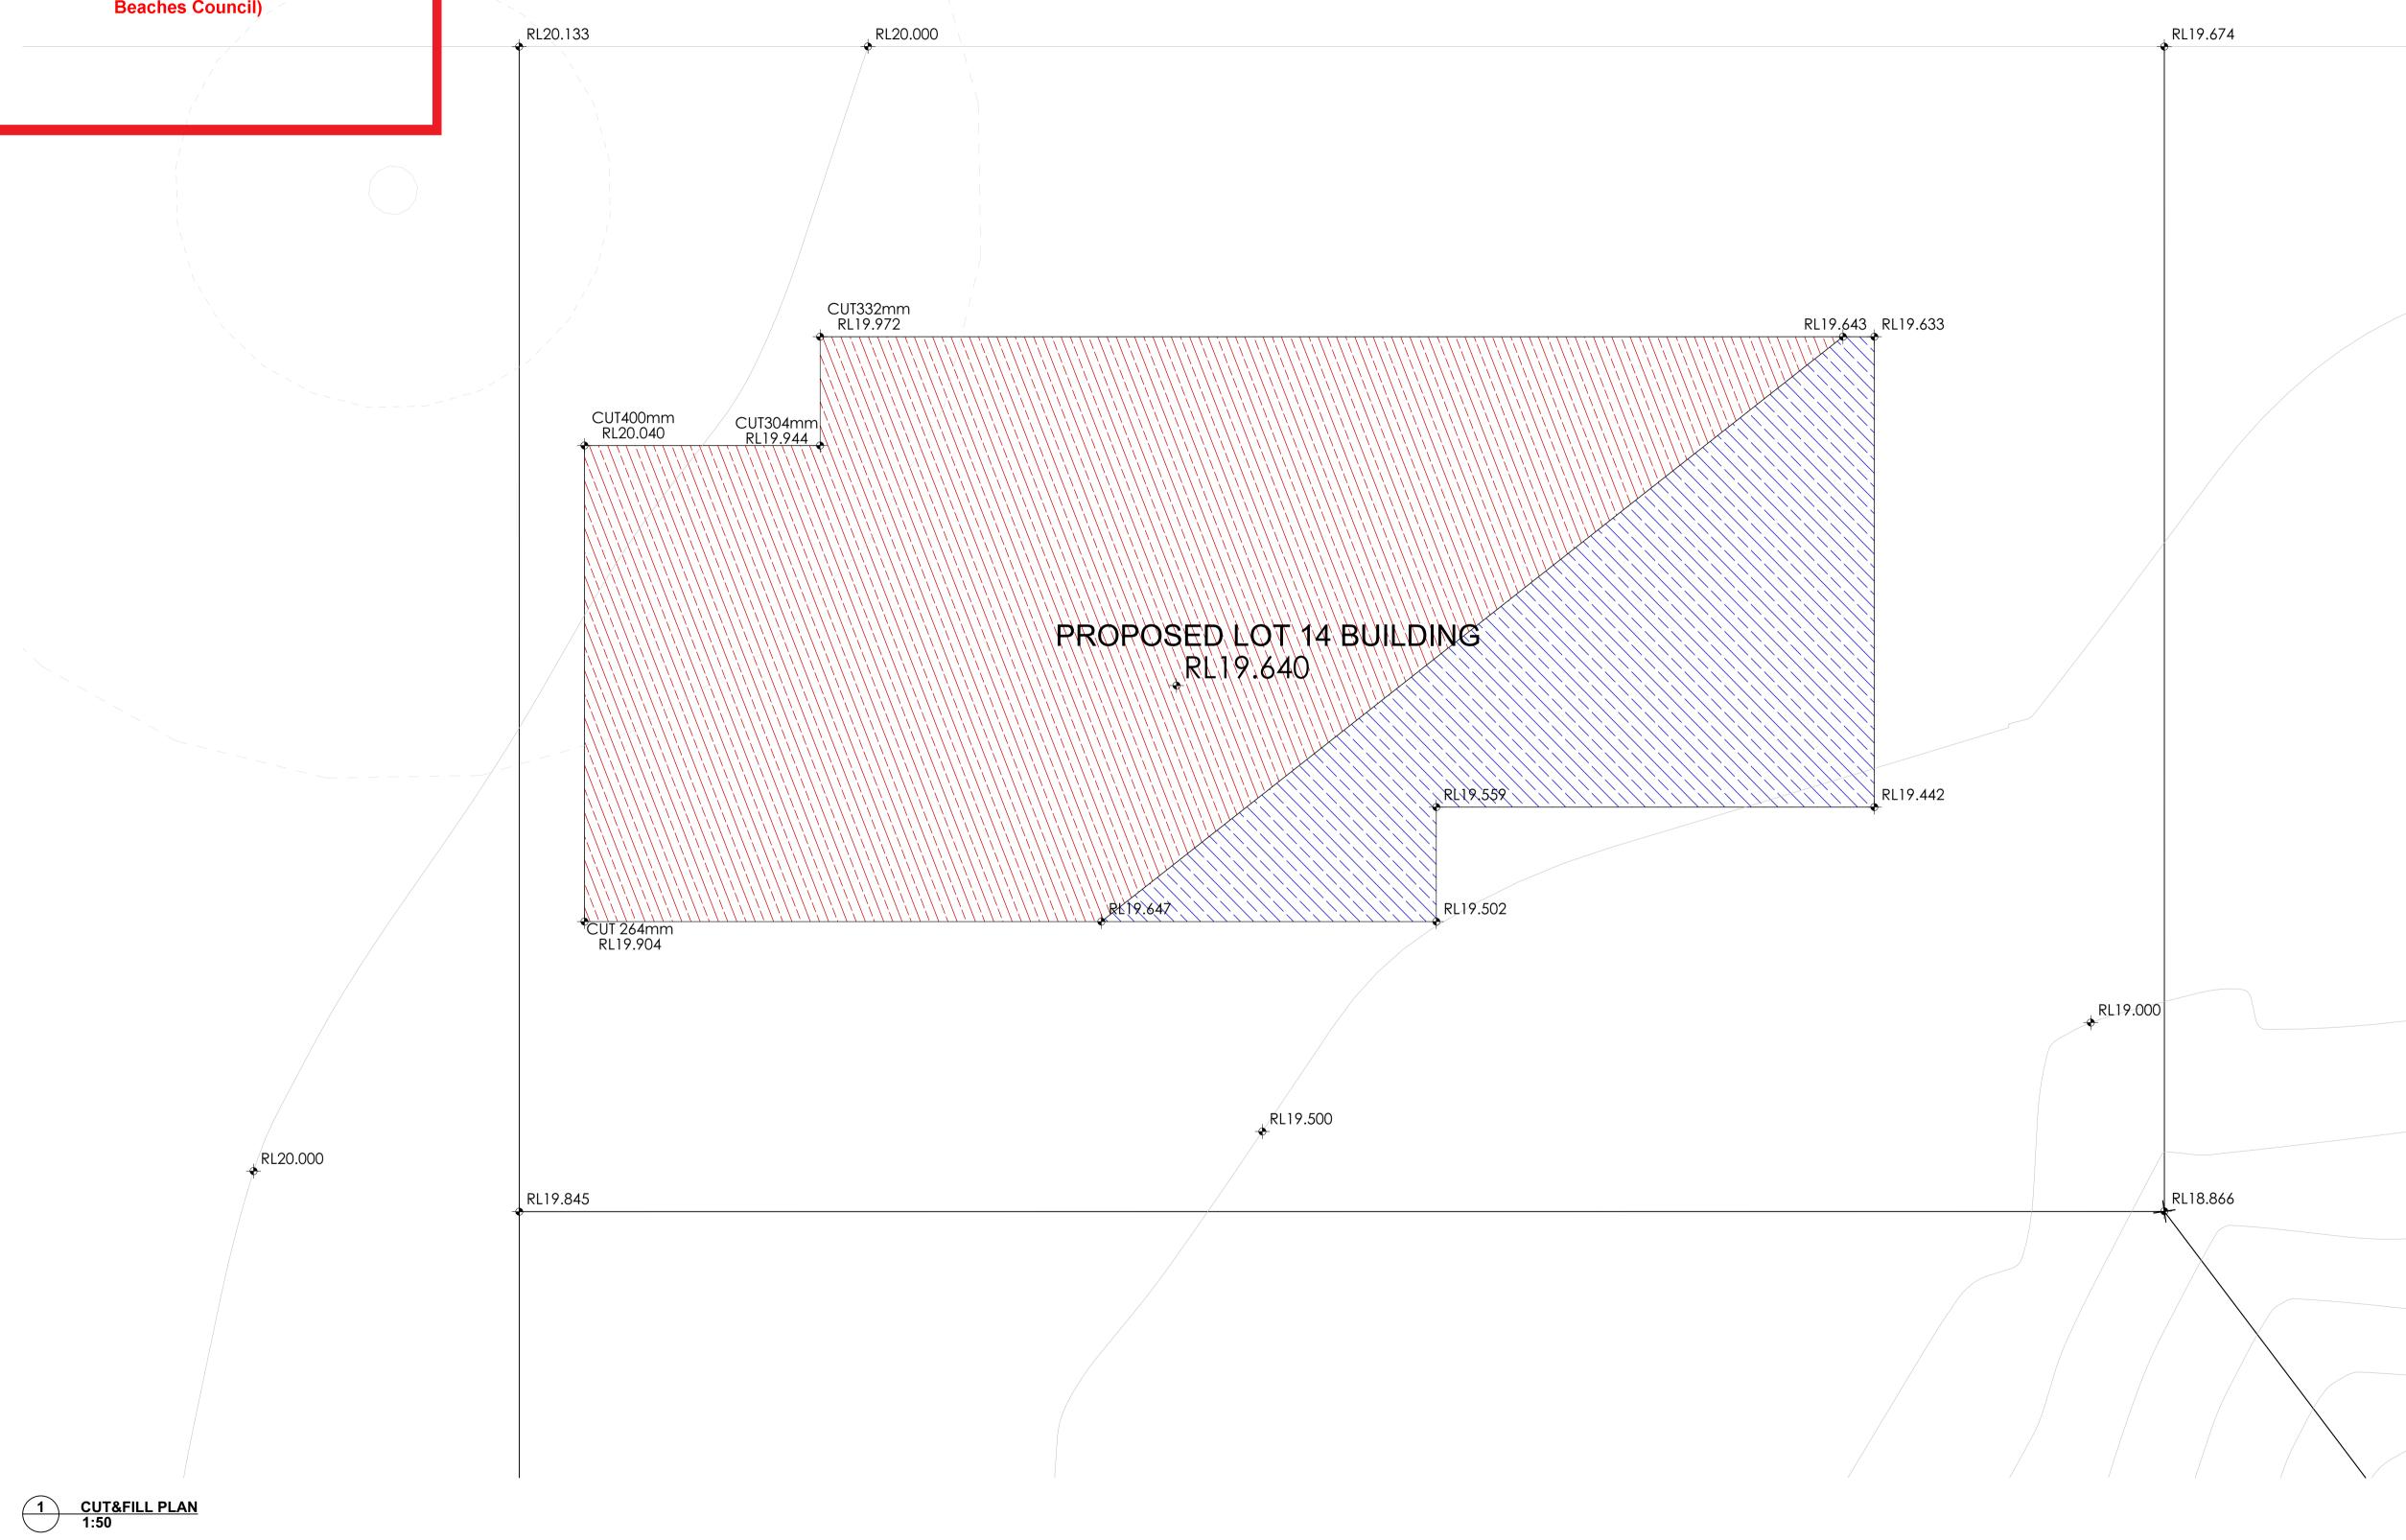

BY CHK DATE

| PROJECT                   | NOR' |
|---------------------------|------|
| LOT14,10 FERN CREEK ROAD, |      |
| WARRIEWOOD                |      |
| DRAWING                   |      |
| CUT&FILL PLAN             |      |
|                           |      |

|    | PROJECT NO P563 | 1:50@A1 |
|----|-----------------|---------|
|    | DL, KC          | PI / KO |
| тн | DRAWN           | CHECKED |

(Activation of consent must be obtained from Northern Beaches Council)