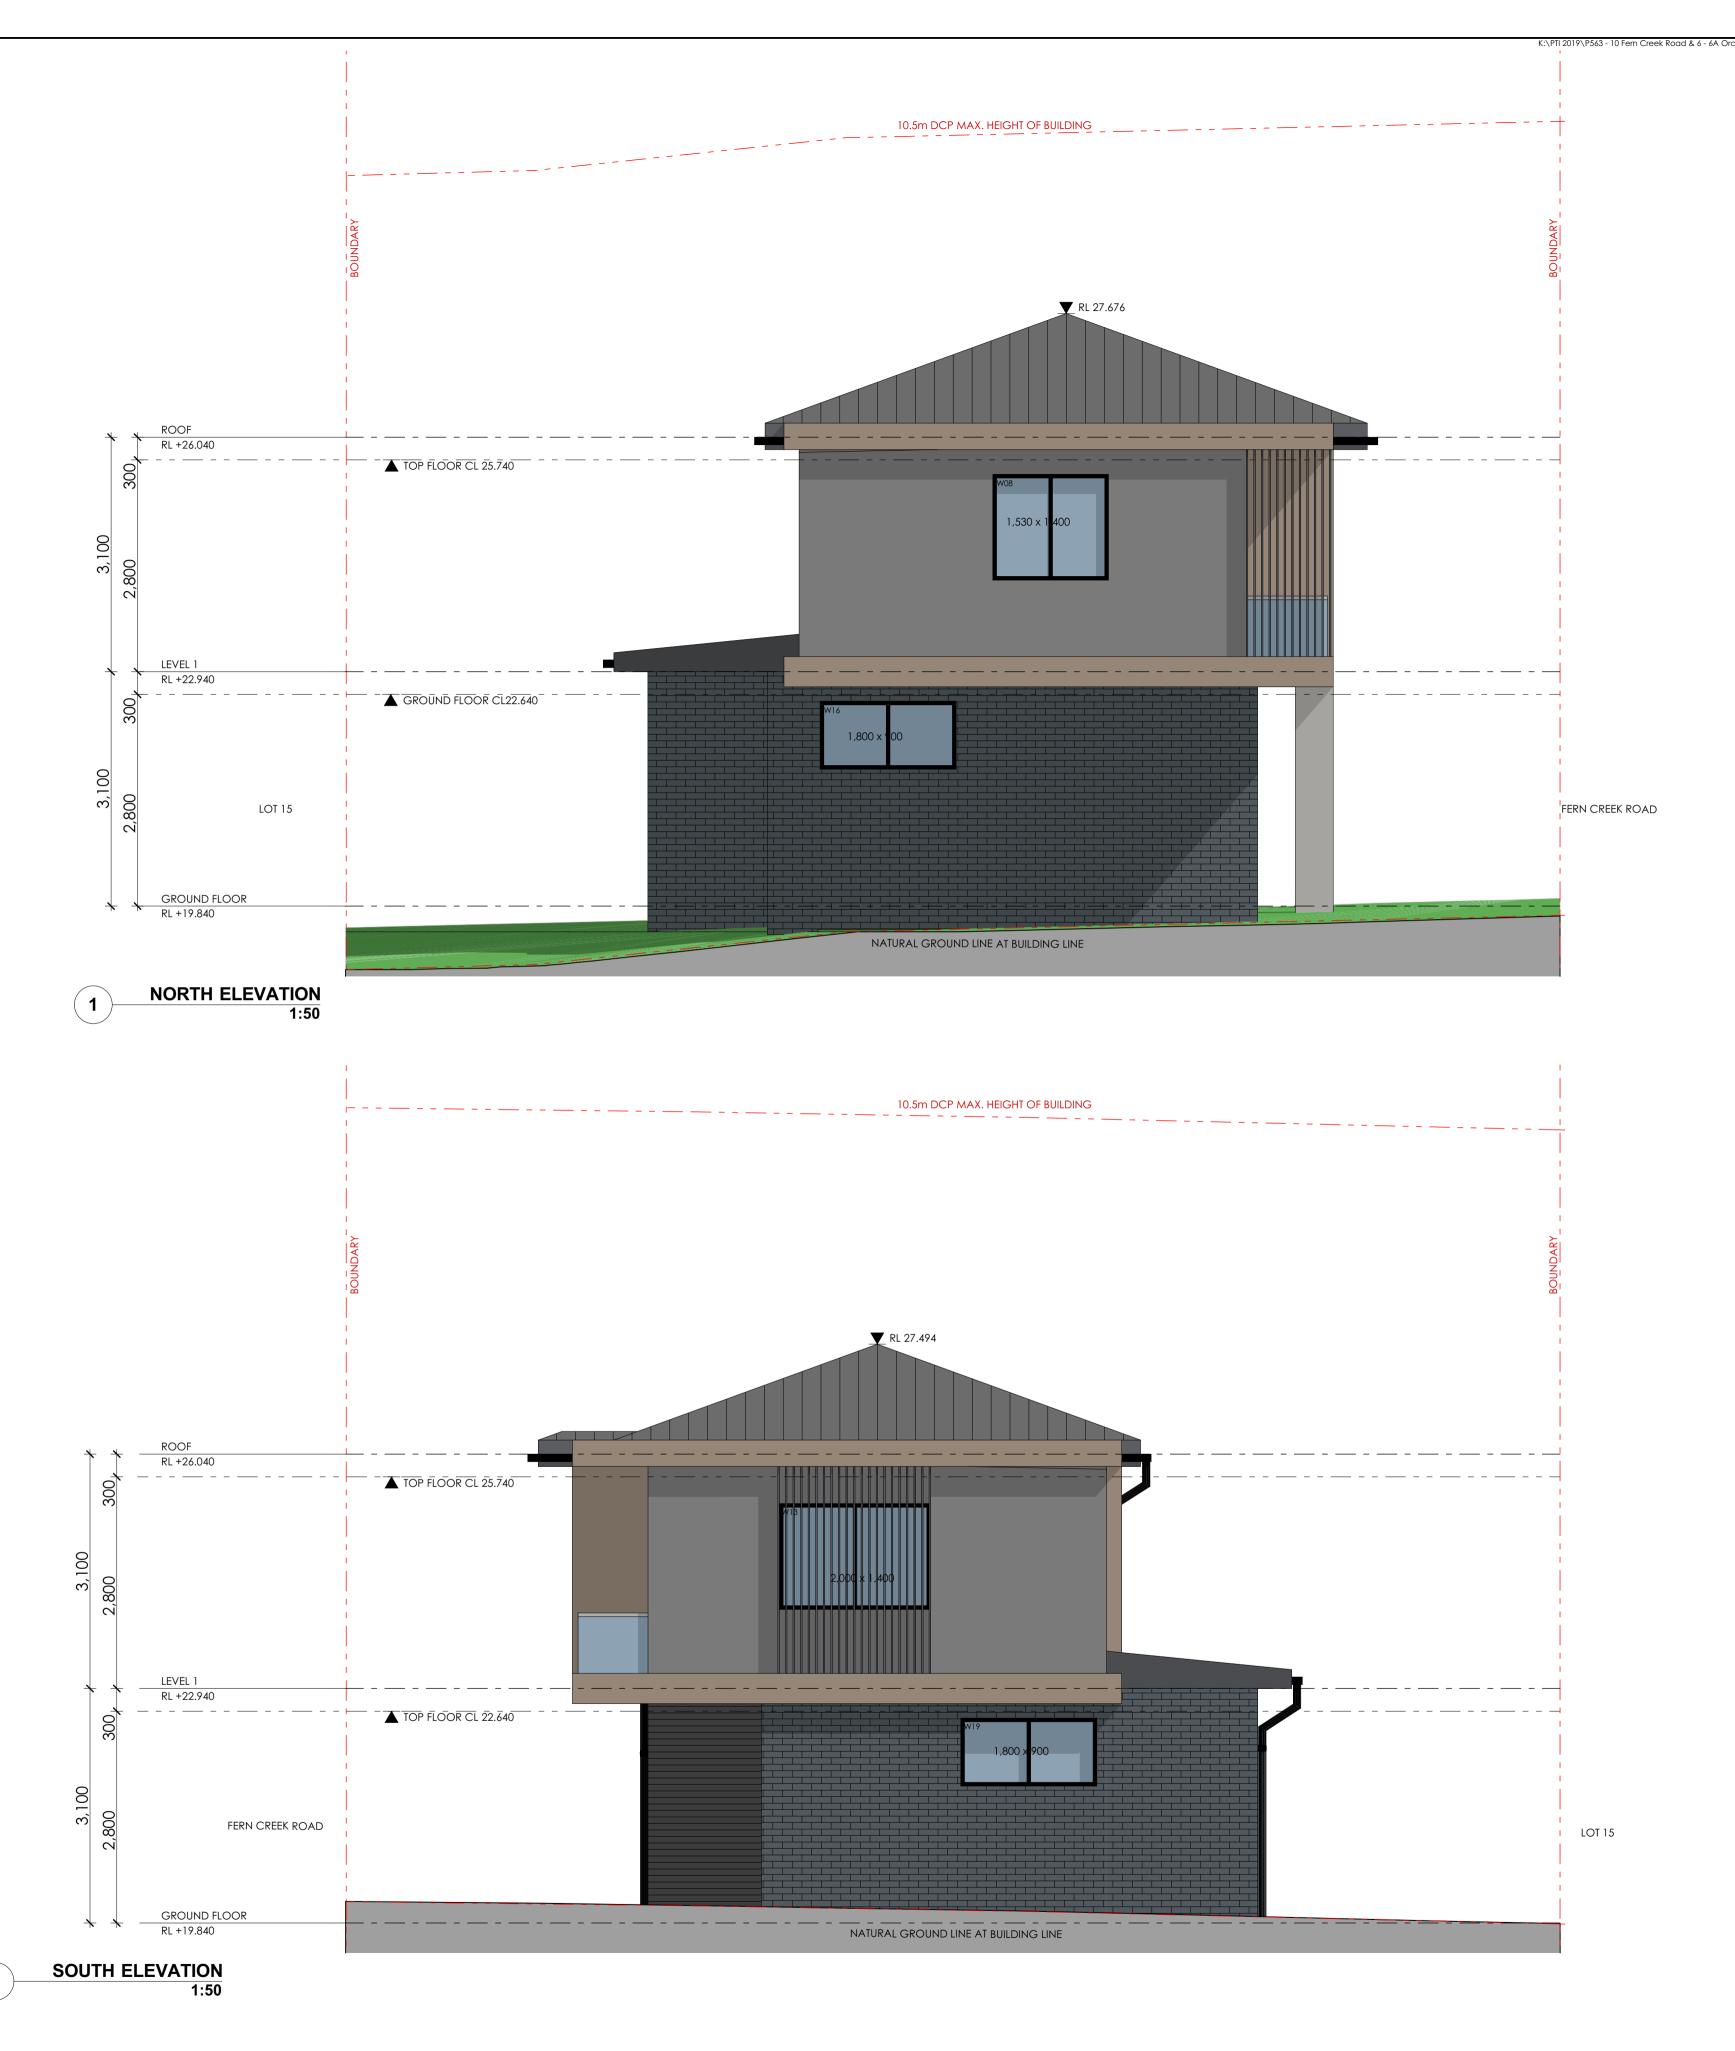

| PROJECT                   |
|---------------------------|
| LOT14,10 FERN CREEK ROAD, |
| WARRIEWOOD                |
| DRAWING                   |
| ELEVATION                 |
|                           |

| NORTH | DRAWN      |
|-------|------------|
|       |            |
|       | PROJECT No |
|       |            |
|       | _          |
|       | В          |

| D DA            | 210 B   |
|-----------------|---------|
| PROJECT No P563 | 1:50@A1 |
| DL, KC          | PI / KC |
| DRAWN           | CHECKED |