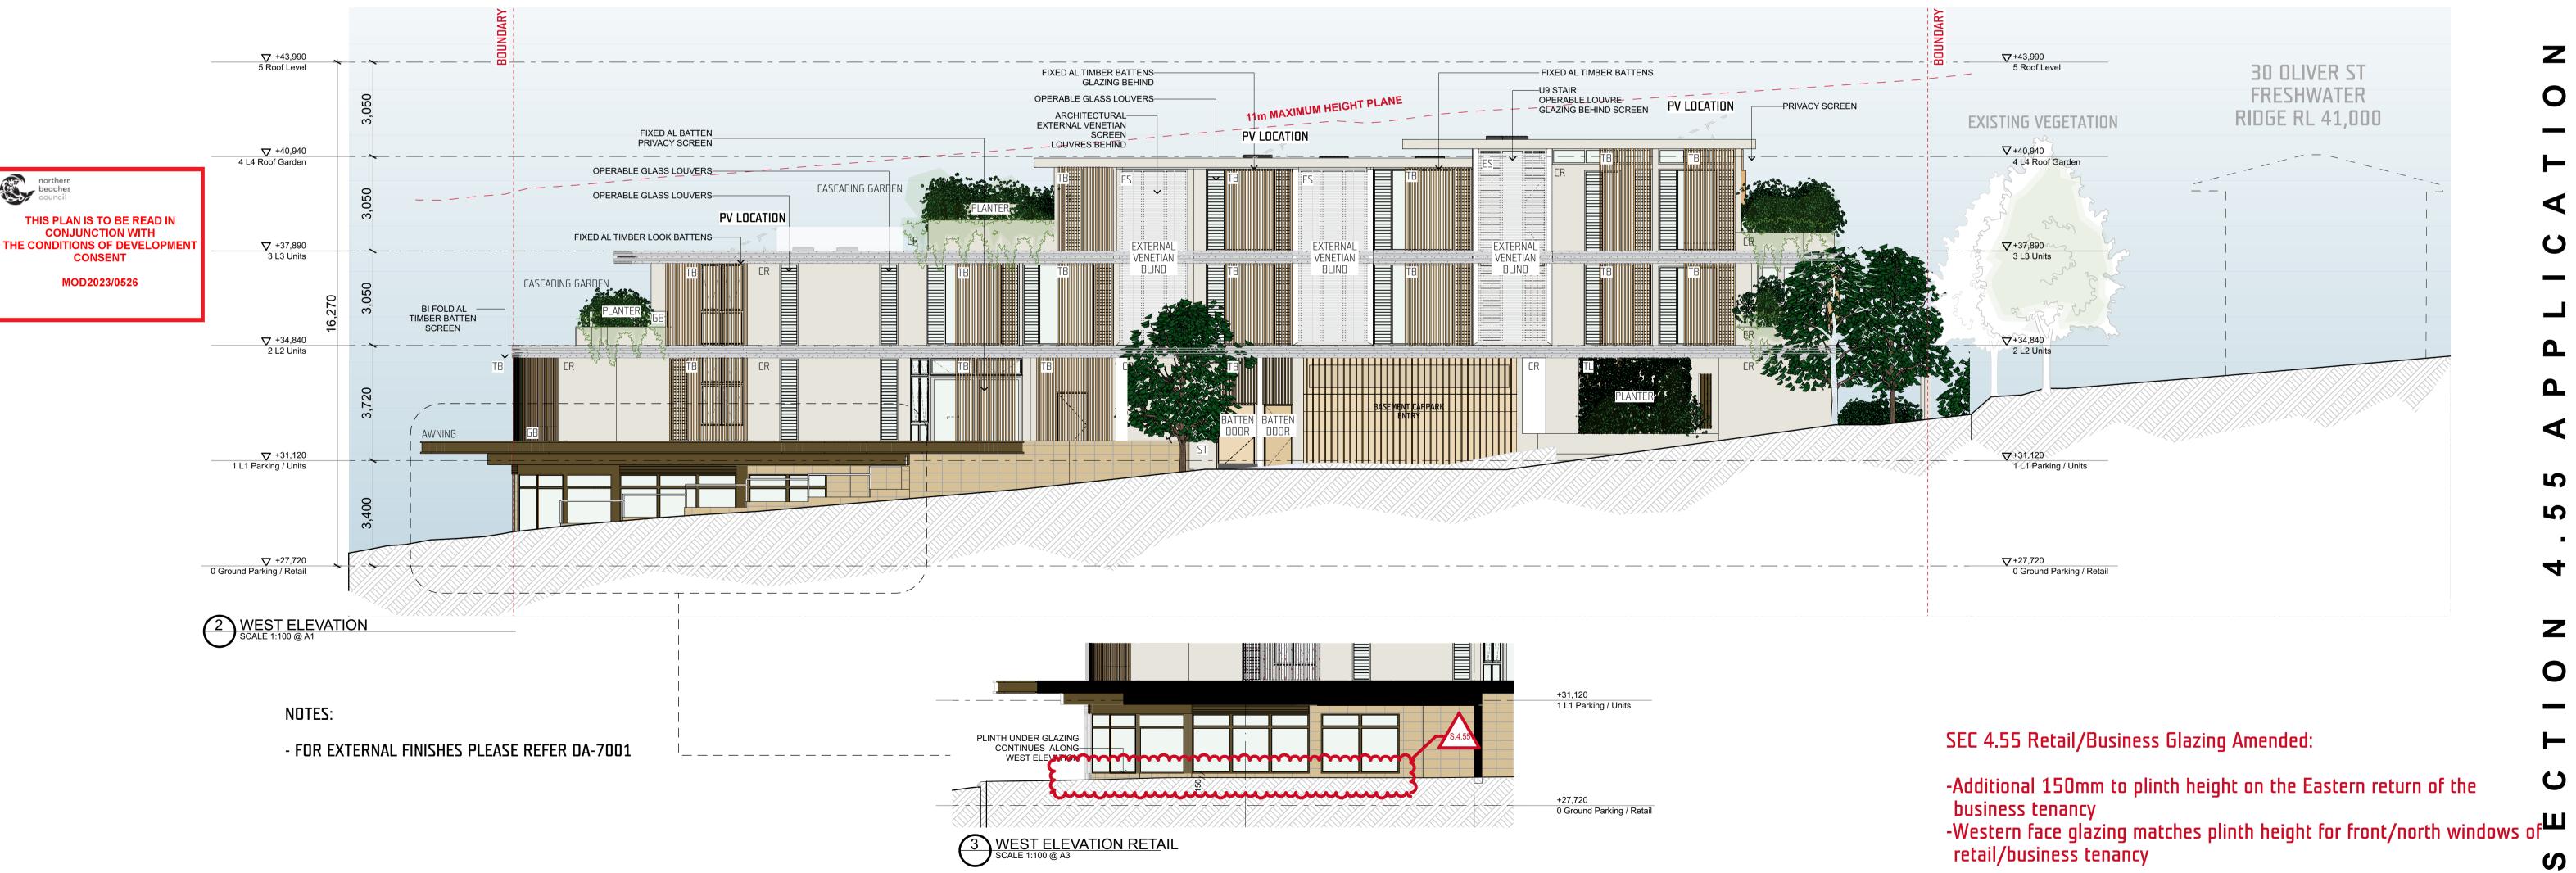

## NOTES:

- FOR EXTERNAL FINISHES PLEASE REFER DA-7001

SEC 4.55 Retail/Business Glazing Amended:

-Additional 150mm to plinth height on the Eastern return of the business tenancy
-Glazing plinth height raised to business tenancy north