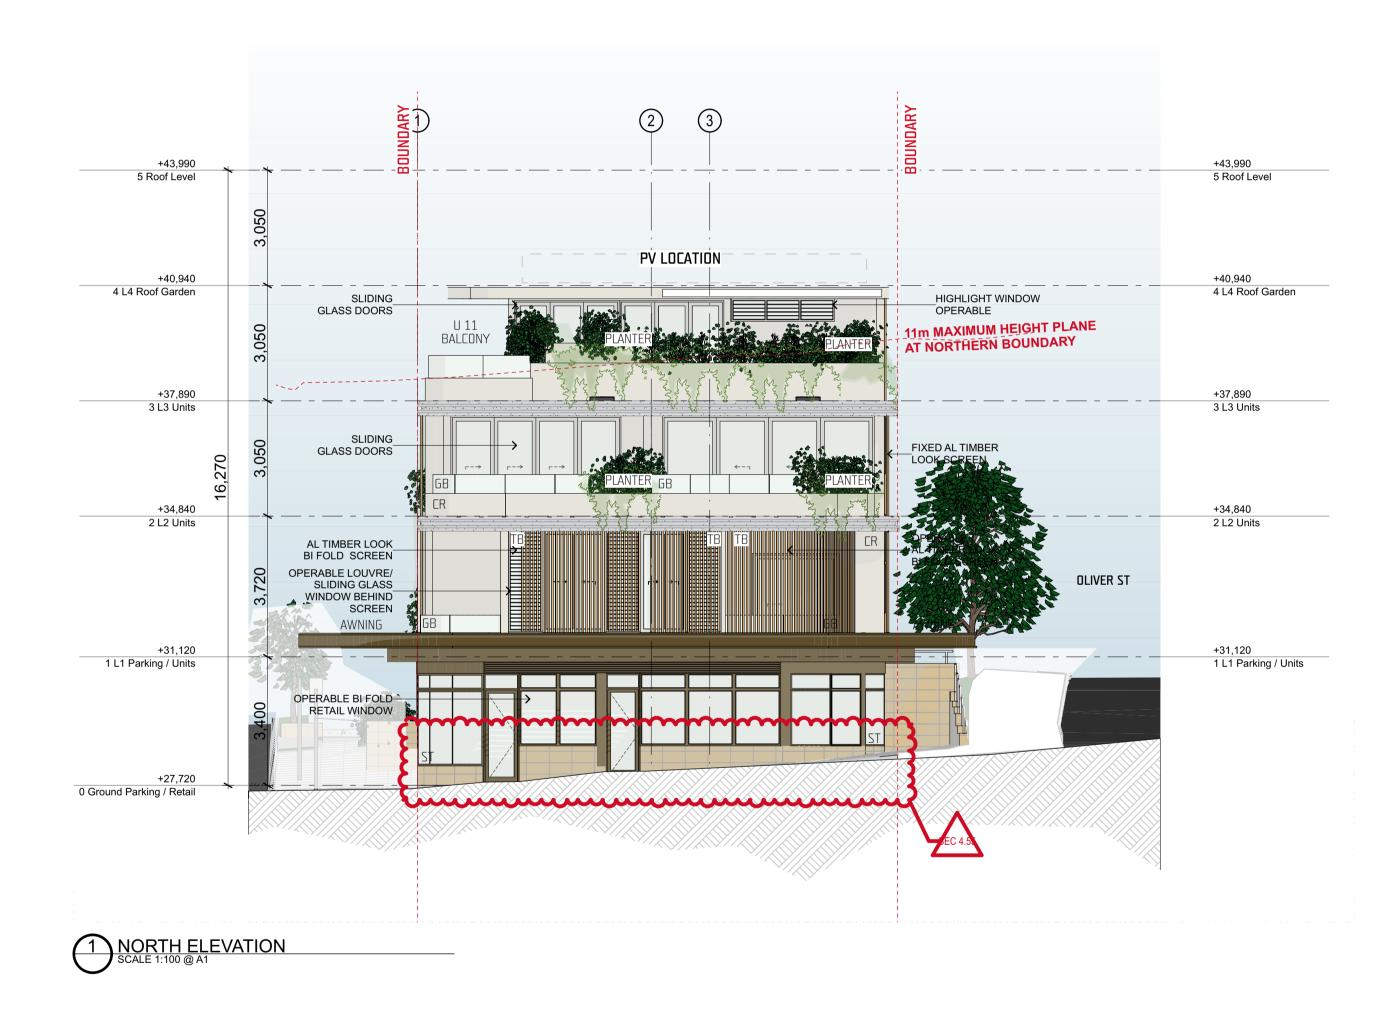

S

SEC 4.55 Retail/Business Glazing Amended:

-Additional 150mm to plinth height on the eastern return -Please see DA-2001/2 for further amendments

S

SOUTH ELEVATION
SCALE 1:100 @ A1

## NOTES:

- FOR EXTERNAL FINISHES PLEASE REFER DA-7001

SEC 4.55 Retail/Business Glazing Amended:

-Additional 150mm to plinth height on the Eastern return of the business tenancy
-Glazing plinth height raised to business tenancy north