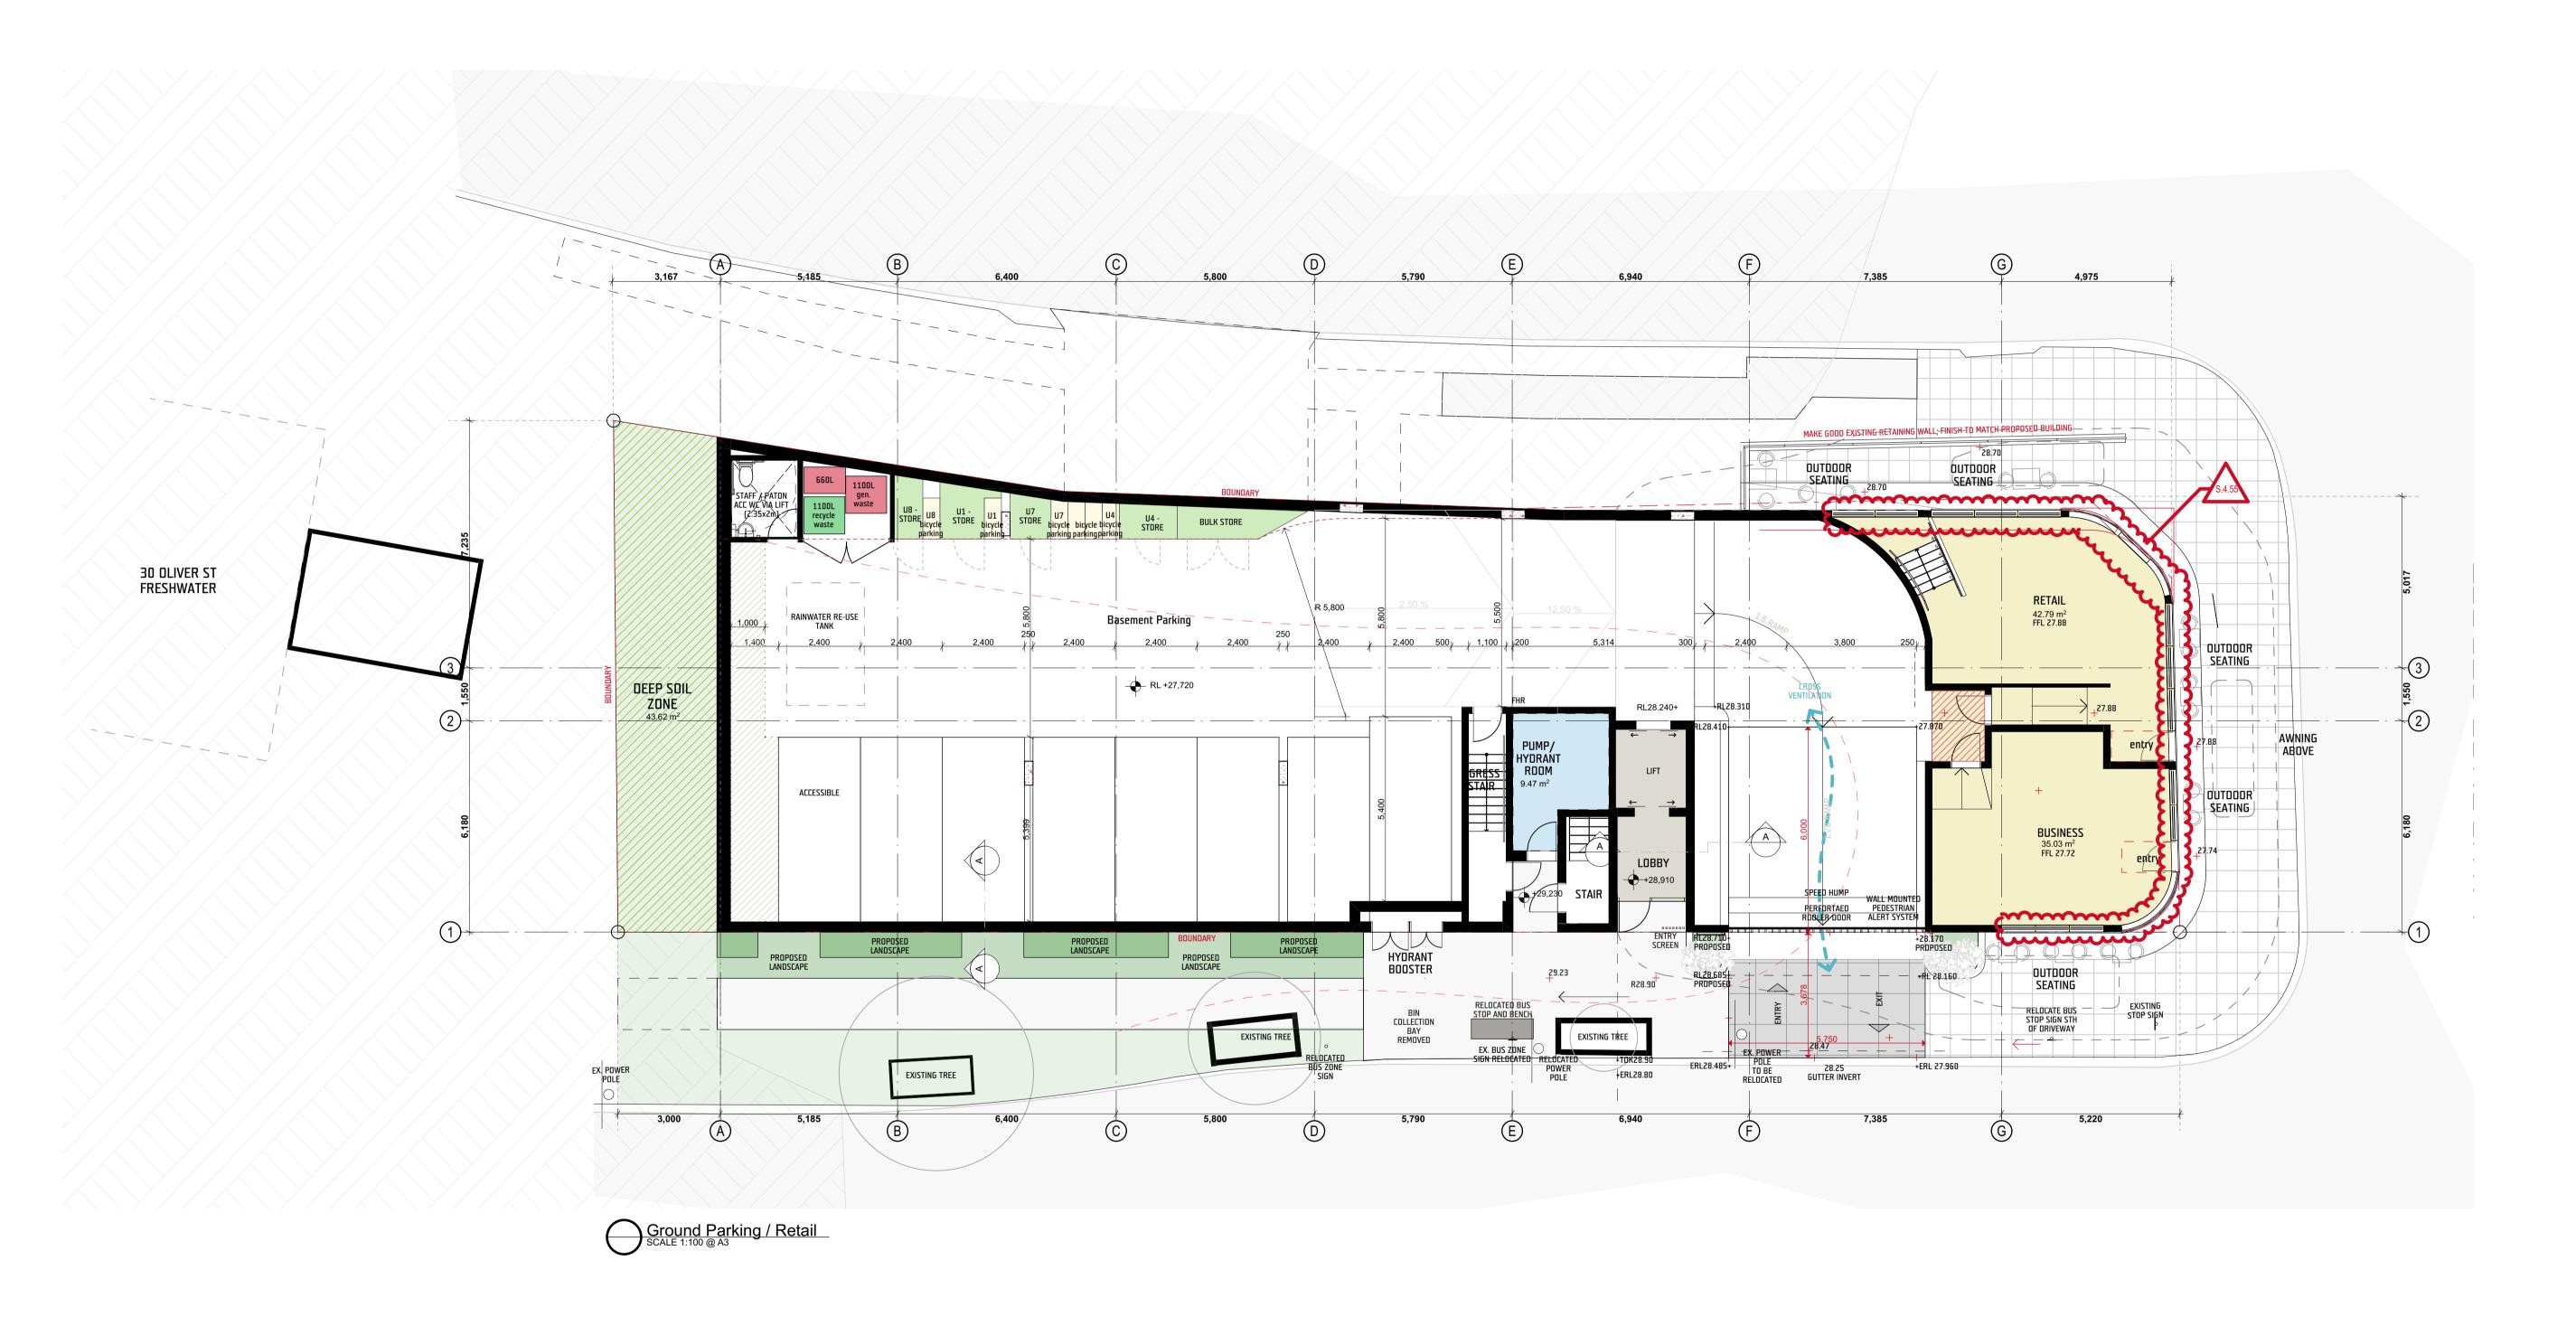

S





SEC 4.55 Retail/Business Glazing Amended:

-Additional 150mm to plinth height on the eastern return -Please see DA-2001/2 for further amendments





S







SOUTH ELEVATION
SCALE 1:100 @ A1

## NOTES:

- FOR EXTERNAL FINISHES PLEASE REFER DA-7001

SEC 4.55 Retail/Business Glazing Amended:

-Additional 150mm to plinth height on the Eastern return of the business tenancy
-Glazing plinth height raised to business tenancy north







**CKDS** ARCHITECTURE

admin@ckds.com.au www.ckds.com.au P.O. Box 4400 East Gosford NSW Australia Ph 02 4321 0503 ACN 129 231 269



Freshwater Mix Use 19045 50 Lawrence Street FRESHWATER NSW 2096

**East/ West Elevation** DA-2002

this document is the copyright of CKDS Architecture PTY LTD check and verify all dimensions on site. refer any dicrepancies to th