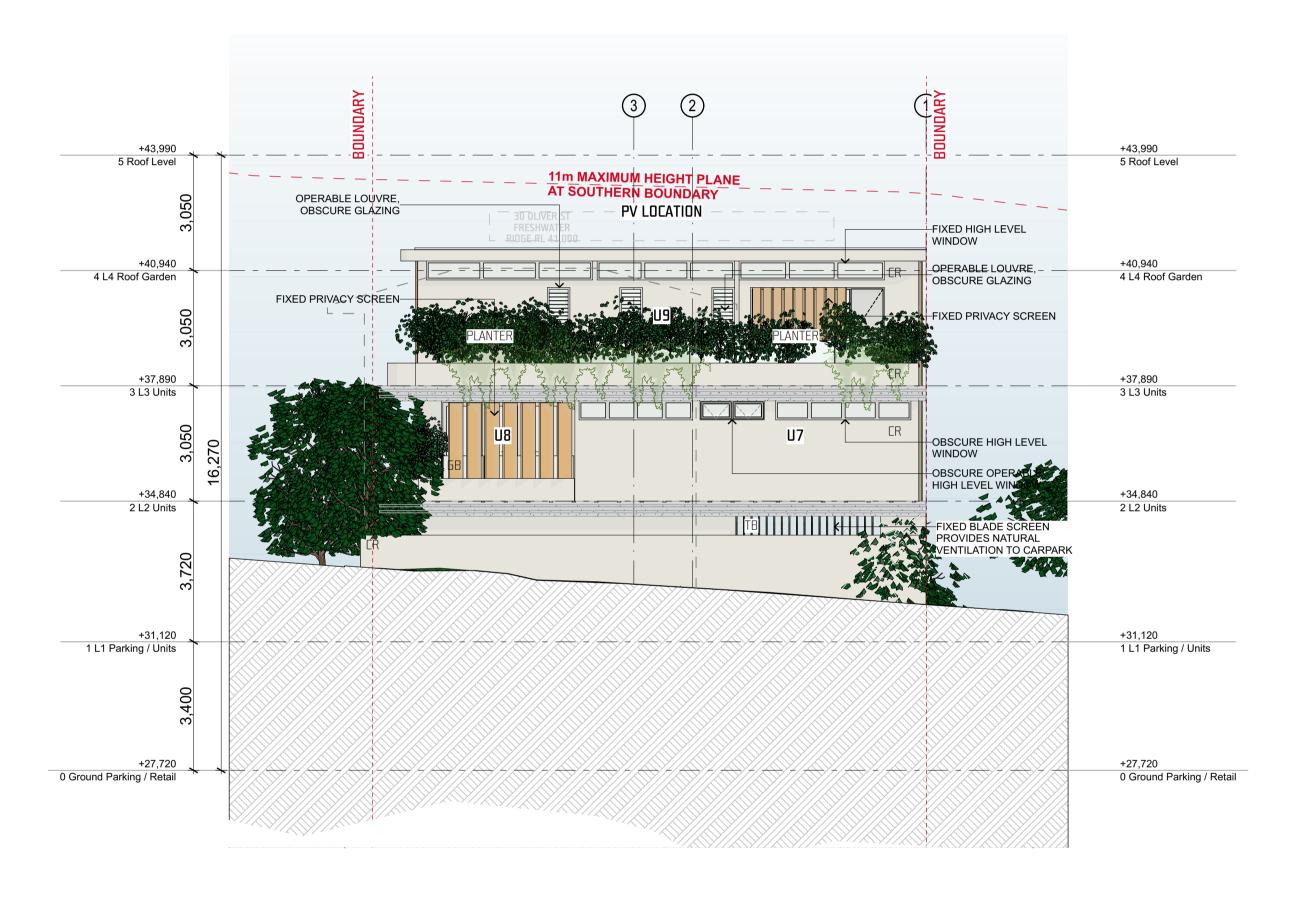

S

SEC 4.55 Retail/Business Glazing Amended:

-Additional 150mm to plinth height on the eastern return -Please see DA-2001/2 for further amendments

S

SOUTH ELEVATION
SCALE 1:100 @ A1

## NOTES:

- FOR EXTERNAL FINISHES PLEASE REFER DA-7001

SEC 4.55 Retail/Business Glazing Amended:

-Additional 150mm to plinth height on the Eastern return of the business tenancy
-Glazing plinth height raised to business tenancy north