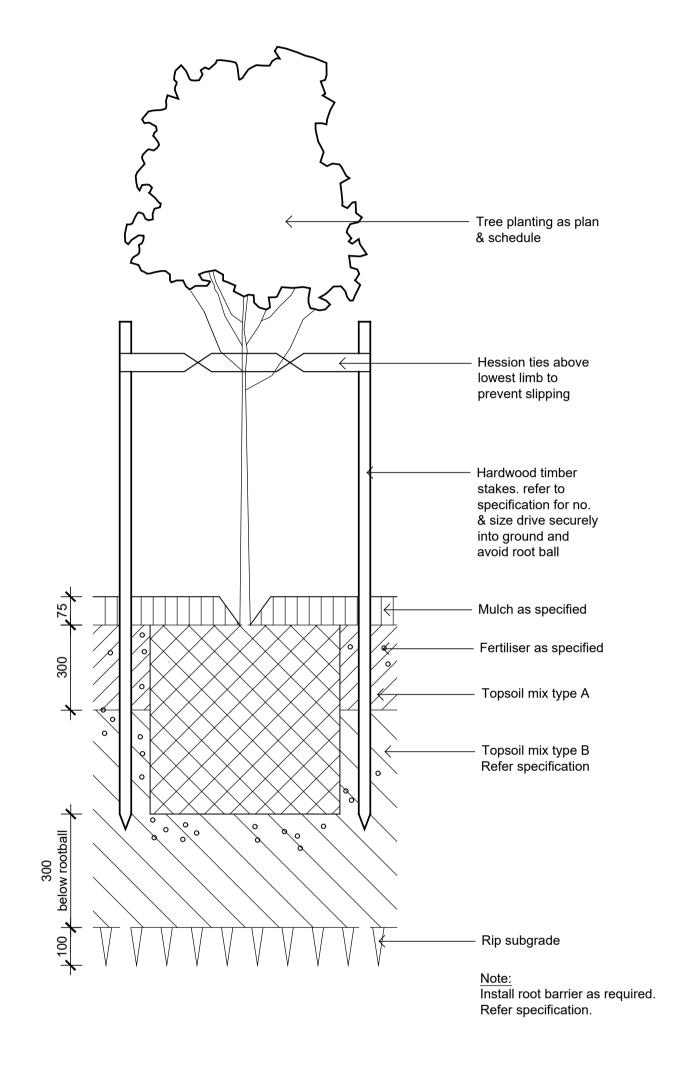

www.siteimage.com.au

**Built Property** 54 Bardo Road

Landscape Plan

DEVELOPMENT APPLICATION Job Number: Drawing Number: SS20-4484 101 D

Drawing Name:

Detail 75-200L Tree Planting on Grade

LEGEND

Detail Shrub Accent & Groundcover Planting on Grade