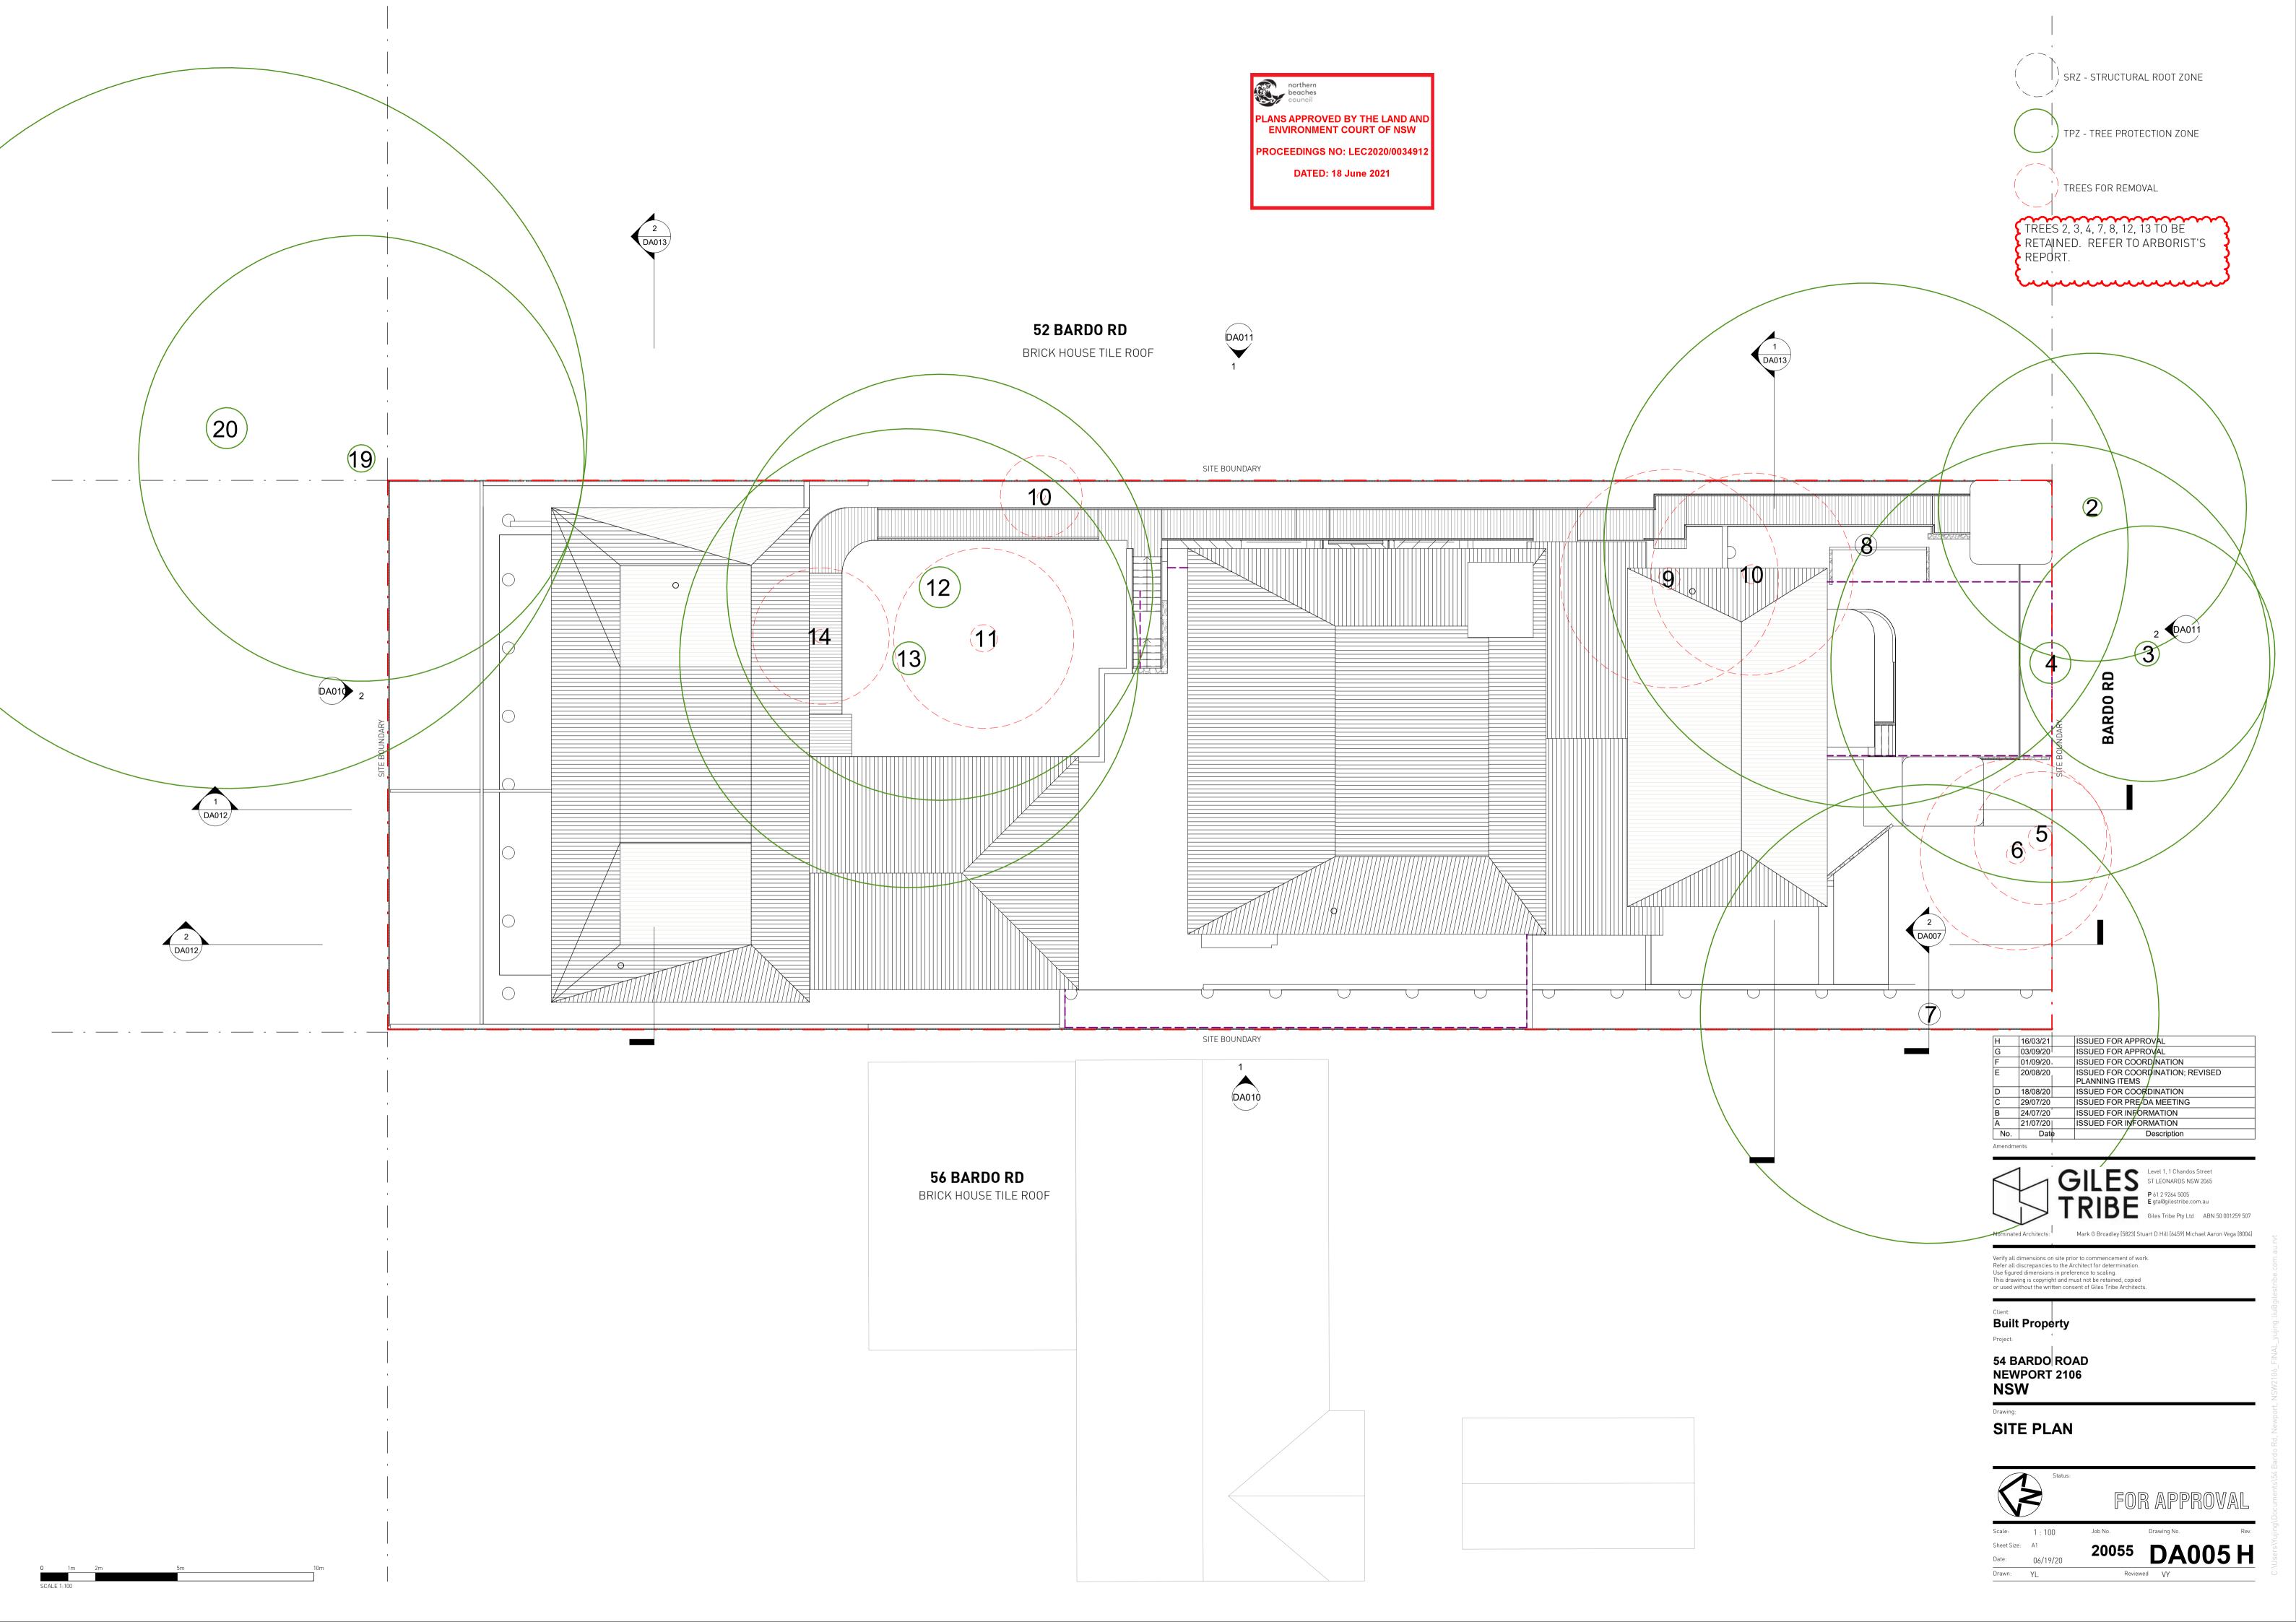

**ALUMINIUM WINDOW & SLIDING DOOR FRAMES,** LOUVRES, HOODS **POWDERCOATED** 

DURALLOY ANOTEC - SILVER GREY MATT (27251272) OR SIMILAR



EXTERNAL TIMBER-LOOK FENCING



2 METAL DECK ROOF, **GUTTER, DOWNPIPE** 

COLORBOND SURFMIST OR SIMILAR



**ALUMINIUM PRIVACY SLATS** 

FIXED ALUMINIUM PRIVACY SCREENS



4 INTERPON POWDERCOAT

COLOUR - ANODIC BRONZE (GY114A) OR SIMILAR



**BOWRAL BRICKS -**

-'CHILLINGHAM WHITE' RUNNING BOND OR SIMILAR



6 ENTRANCE DOOR

DULUX PAINT RENDER COLOUR - PIPE CLAY (S16A1) OR SIMILAR



PLANTER BOX, **RETAINING WALL** 

SANDSTONE



8 FENCE



9 SOFFIT

TIMBER-LOOK PANEL- URBANLINE SELEKTA CLAD (DARK CEDAR) OR SIMILAR



10 ENTRANCE PAVERS

**BLUESTONE TILES** 



11 FRAMELESS GLASS BALUSTRADE



12 WEATHERTEX CLADDING

- WEATERGROOVE SMOOTH 75M