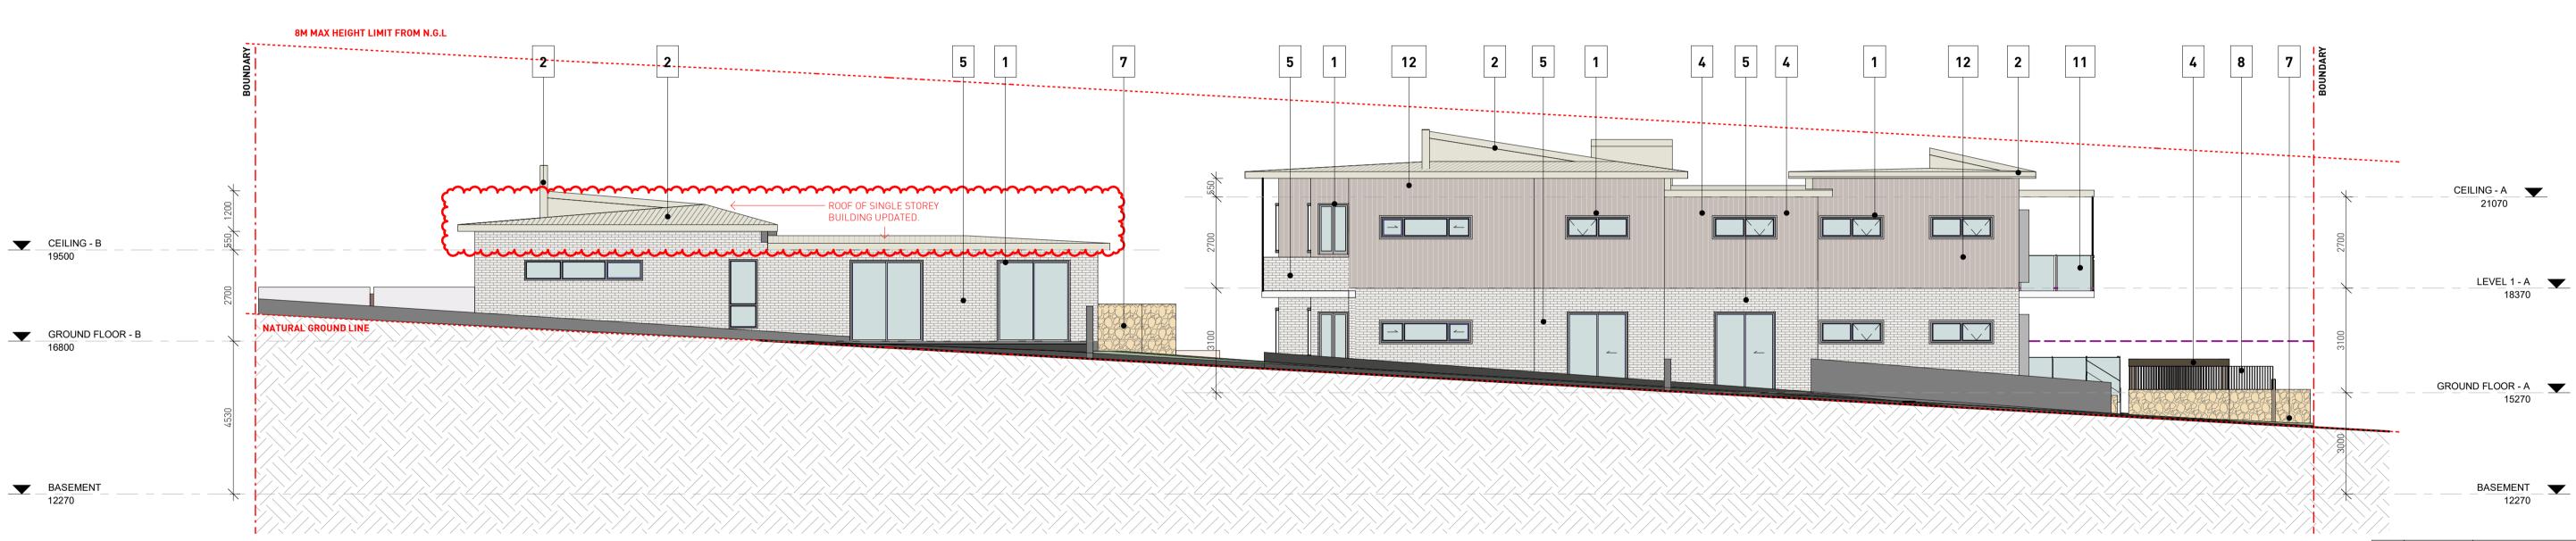

**ALUMINIUM WINDOW & SLIDING DOOR FRAMES,** LOUVRES, HOODS **POWDERCOATED** 

DURALLOY ANOTEC - SILVER GREY MATT (27251272) OR SIMILAR

EXTERNAL TIMBER-LOOK FENCING

2 METAL DECK ROOF, **GUTTER, DOWNPIPE** 

COLORBOND SURFMIST OR SIMILAR

**ALUMINIUM PRIVACY SLATS** 

FIXED ALUMINIUM PRIVACY SCREENS

4 INTERPON POWDERCOAT

COLOUR - ANODIC BRONZE (GY114A) OR SIMILAR

**BOWRAL BRICKS -**

-'CHILLINGHAM WHITE' RUNNING BOND OR SIMILAR

6 ENTRANCE DOOR

DULUX PAINT RENDER COLOUR - PIPE CLAY (S16A1) OR SIMILAR

PLANTER BOX, **RETAINING WALL** 

SANDSTONE

8 FENCE

9 SOFFIT

TIMBER-LOOK PANEL- URBANLINE SELEKTA CLAD (DARK CEDAR) OR SIMILAR

10 ENTRANCE PAVERS

**BLUESTONE TILES** 

11 FRAMELESS GLASS BALUSTRADE

12 WEATHERTEX CLADDING

- WEATERGROOVE SMOOTH 75MM OR SIMILAR

PLANS APPROVED BY THE LAND AND **ENVIRONMENT COURT OF NSW** PROCEEDINGS NO: LEC2020/0034912 **DATED: 18 June 2021** 

**WEST ELEVATION** 

**NORTH ELEVATION** 

ISSUED FOR APPROVAL ISSUED FOR APPROVAL 03/09/20 ISSUED FOR COORDINATION 01/09/20 31/08/20 ISSUED FOR COORDINATION 24/08/20 ISSUED FOR COORDINATION 21/08/20 ISSUED FOR COORDINATION; ACCESS COMMENTS INCORPORATED, BASEMENT AMENDED, WINDOW TAGS ADDED ISSUED FOR COORDINATION; REVISED PLANNING ITEMS ISSUED FOR COORDINATION 29/07/20 24/07/20 ISSUED FOR PRE-DA MEETING ISSUED FOR INFORMATION

**Built Property** 

**54 BARDO ROAD NEWPORT 2106** NSW

**NORTH & WEST ELEVATIONS** 

Drawn: YL

06/19/20

<sup>20055</sup> **DA010 J** Reviewed VY

TIMBER-LOOK PANEL- URBANLINE

**2**DA011