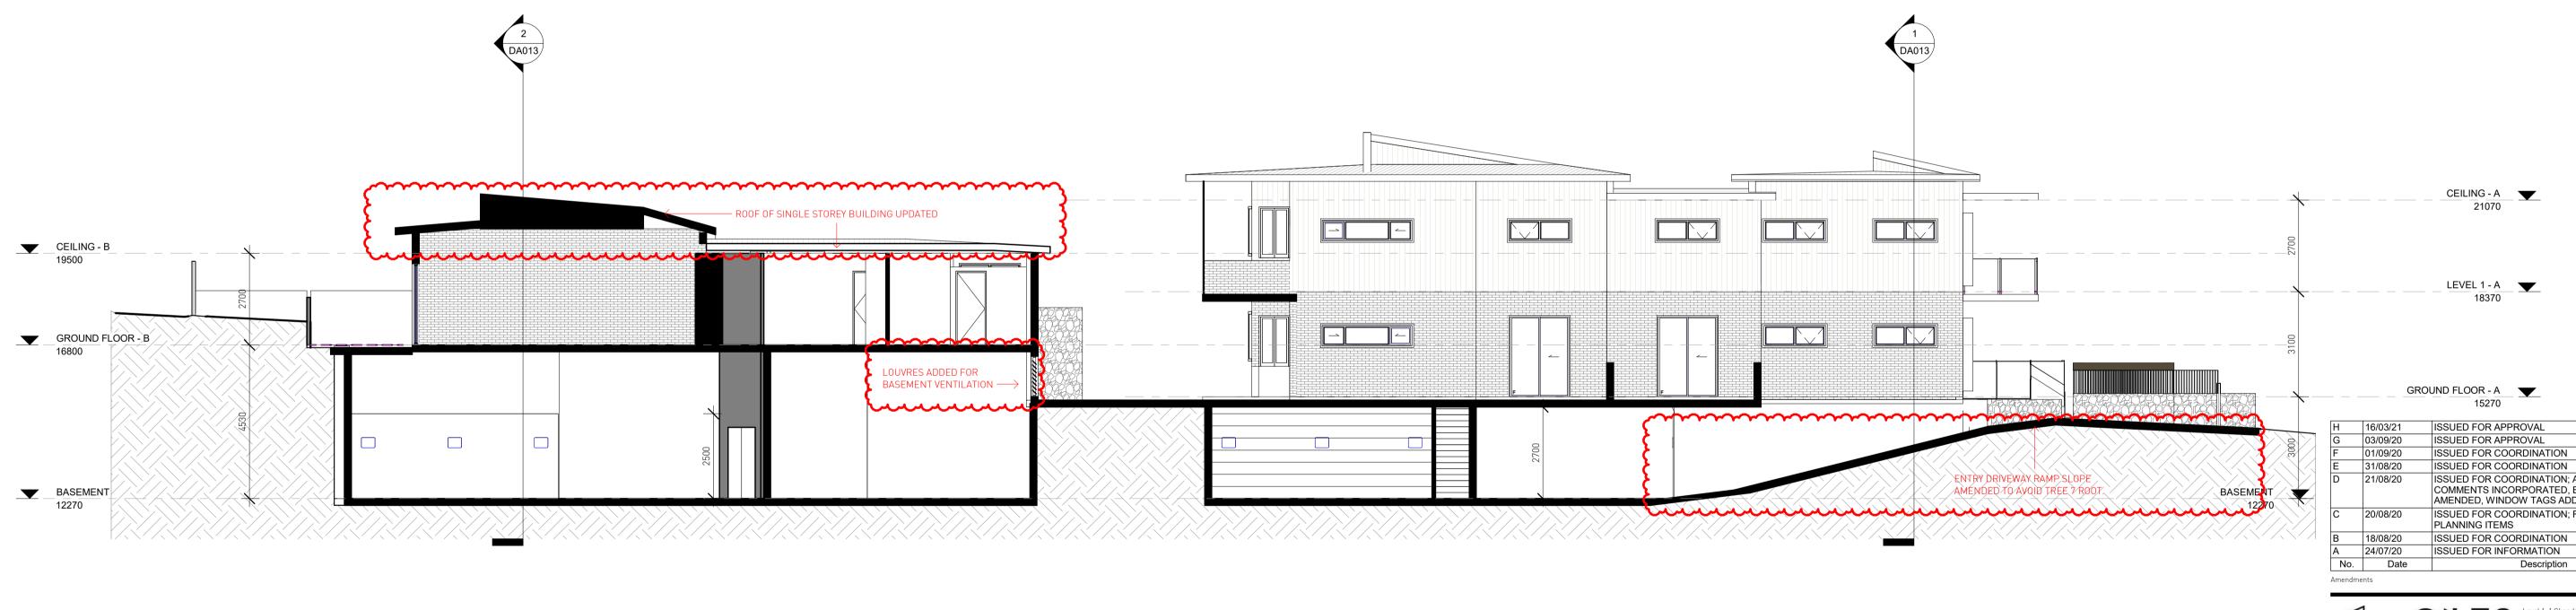

**WEST ELEVATION** 

**NORTH ELEVATION** 

ISSUED FOR APPROVAL ISSUED FOR APPROVAL 03/09/20 ISSUED FOR COORDINATION 01/09/20 31/08/20 ISSUED FOR COORDINATION 24/08/20 ISSUED FOR COORDINATION 21/08/20 ISSUED FOR COORDINATION; ACCESS COMMENTS INCORPORATED, BASEMENT AMENDED, WINDOW TAGS ADDED ISSUED FOR COORDINATION; REVISED PLANNING ITEMS ISSUED FOR COORDINATION 29/07/20 24/07/20 ISSUED FOR PRE-DA MEETING ISSUED FOR INFORMATION

**Built Property** 

**54 BARDO ROAD NEWPORT 2106** NSW

**NORTH & WEST ELEVATIONS** 

Drawn: YL

06/19/20

<sup>20055</sup> **DA010 J** Reviewed VY

TIMBER-LOOK PANEL- URBANLINE

**2**DA011

**SECTION AA & BB** 

FOR APPROVAL

Date: 06/19/20 Drawn: YL

<sup>20055</sup> **DA012 H** Reviewed VY

Nominated Architects: Mark G Broadley [5823] Stuart D Hill [6459] Michael Aaron Vega [8004]

Verify all dimensions on site prior to commencement of work.
Refer all discrepancies to the Architect for determination.
Use figured dimensions in preference to scaling.
This drawing is copyright and must not be retained, copied or used without the written consent of Giles Tribe Architects.

**Built Property** 

**54 BARDO ROAD NEWPORT 2106** NSW

**SECTION CC & DD** 

Drawn: YL

Date: 06/19/20

<sup>20055</sup> **DA013 H** 

Reviewed VY