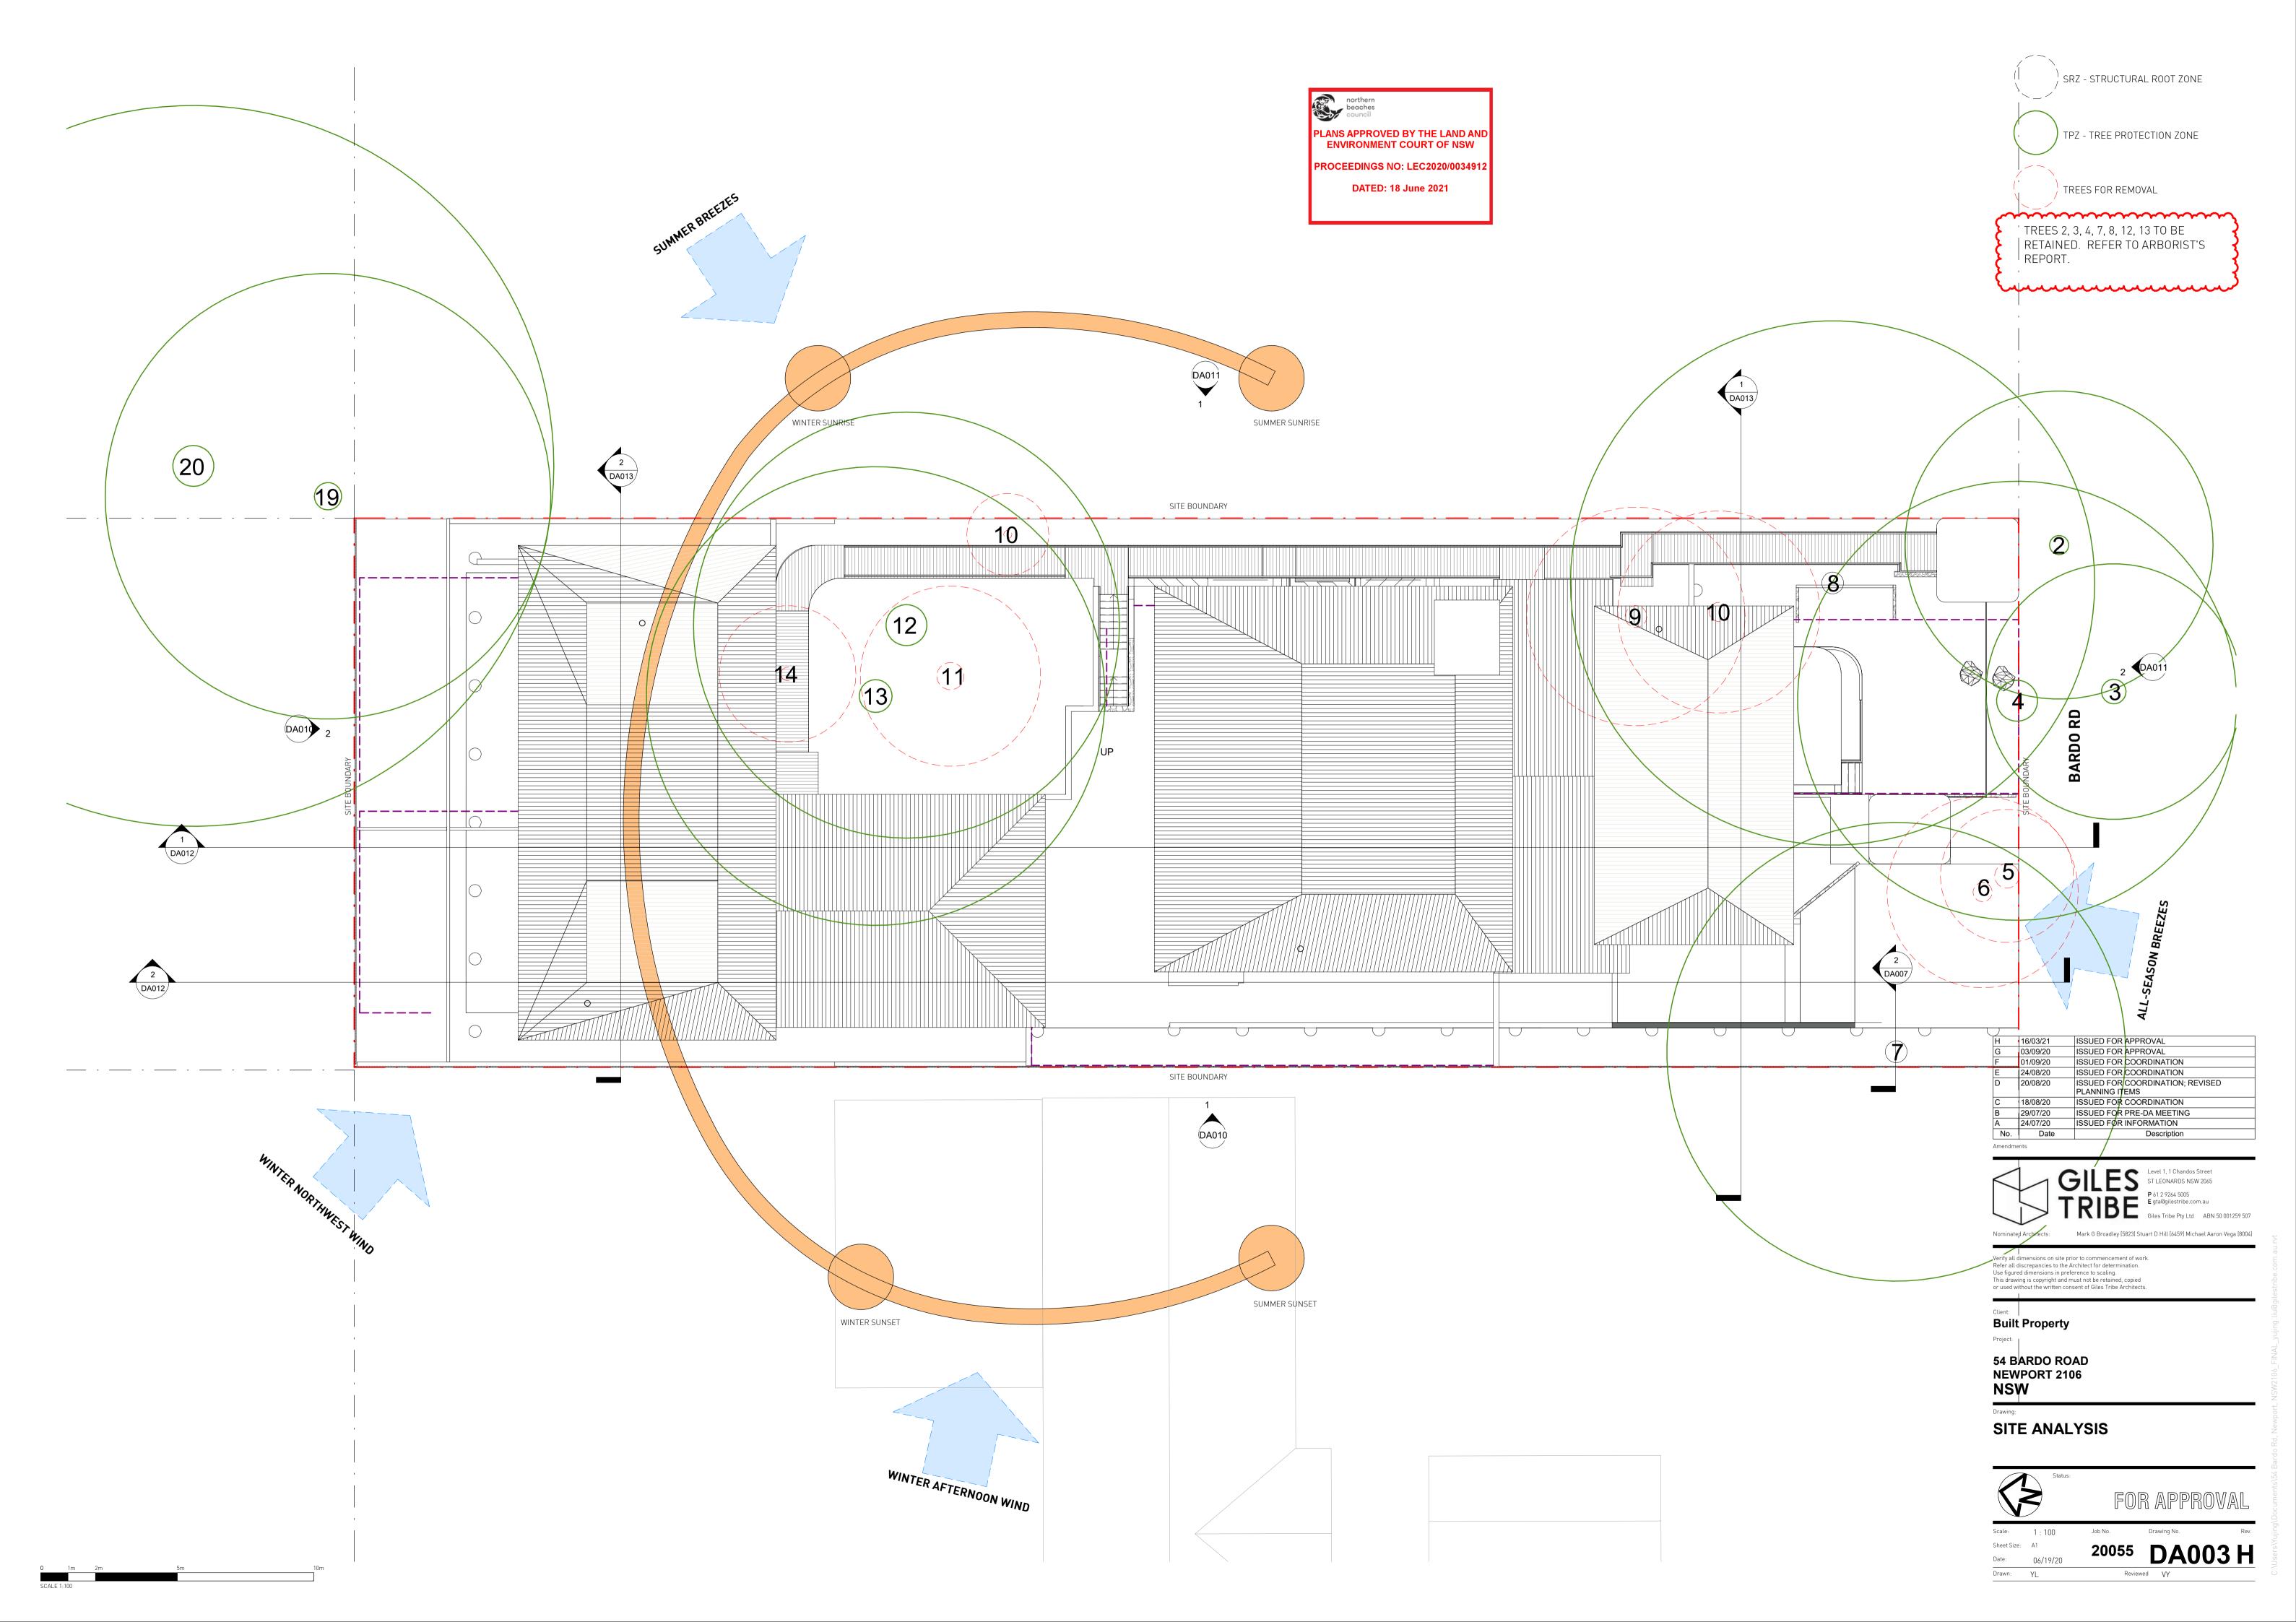

**ALUMINIUM WINDOW & SLIDING DOOR FRAMES,** LOUVRES, HOODS **POWDERCOATED** 

DURALLOY ANOTEC - SILVER GREY MATT (27251272) OR SIMILAR



EXTERNAL TIMBER-LOOK FENCING



2 METAL DECK ROOF, **GUTTER, DOWNPIPE** 

COLORBOND SURFMIST OR SIMILAR



**ALUMINIUM PRIVACY SLATS** 

FIXED ALUMINIUM PRIVACY SCREENS



4 INTERPON POWDERCOAT

COLOUR - ANODIC BRONZE (GY114A) OR SIMILAR



**BOWRAL BRICKS -**

-'CHILLINGHAM WHITE' RUNNING BOND OR SIMILAR



6 ENTRANCE DOOR

DULUX PAINT RENDER COLOUR - PIPE CLAY (S16A1) OR SIMILAR



PLANTER BOX, **RETAINING WALL** 

SANDSTONE



8 FENCE



9 SOFFIT

TIMBER-LOOK PANEL- URBANLINE SELEKTA CLAD (DARK CEDAR) OR SIMILAR



10 ENTRANCE PAVERS

**BLUESTONE TILES** 



11 FRAMELESS GLASS BALUSTRADE



12 WEATHERTEX CLADDING

- WEATERGROOVE SMOOTH 7