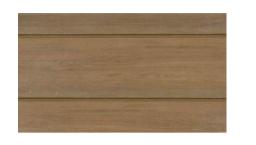

6 ENTRANCE DOOR

DULUX PAINT RENDER COLOUR - PIPE CLAY (S16A1) OR SIMILAR

PLANTER BOX, **RETAINING WALL** 

SANDSTONE

8 FENCE

9 SOFFIT

TIMBER-LOOK PANEL- URBANLINE SELEKTA CLAD (DARK CEDAR) OR SIMILAR

10 ENTRANCE PAVERS

**Built Property** 

**54 BARDO ROAD NEWPORT 2106** NSW

**NORTH & WEST ELEVATIONS** 

Drawn: YL

06/19/20

<sup>20055</sup> **DA010 J** Reviewed VY

TIMBER-LOOK PANEL- URBANLINE

**2**DA011