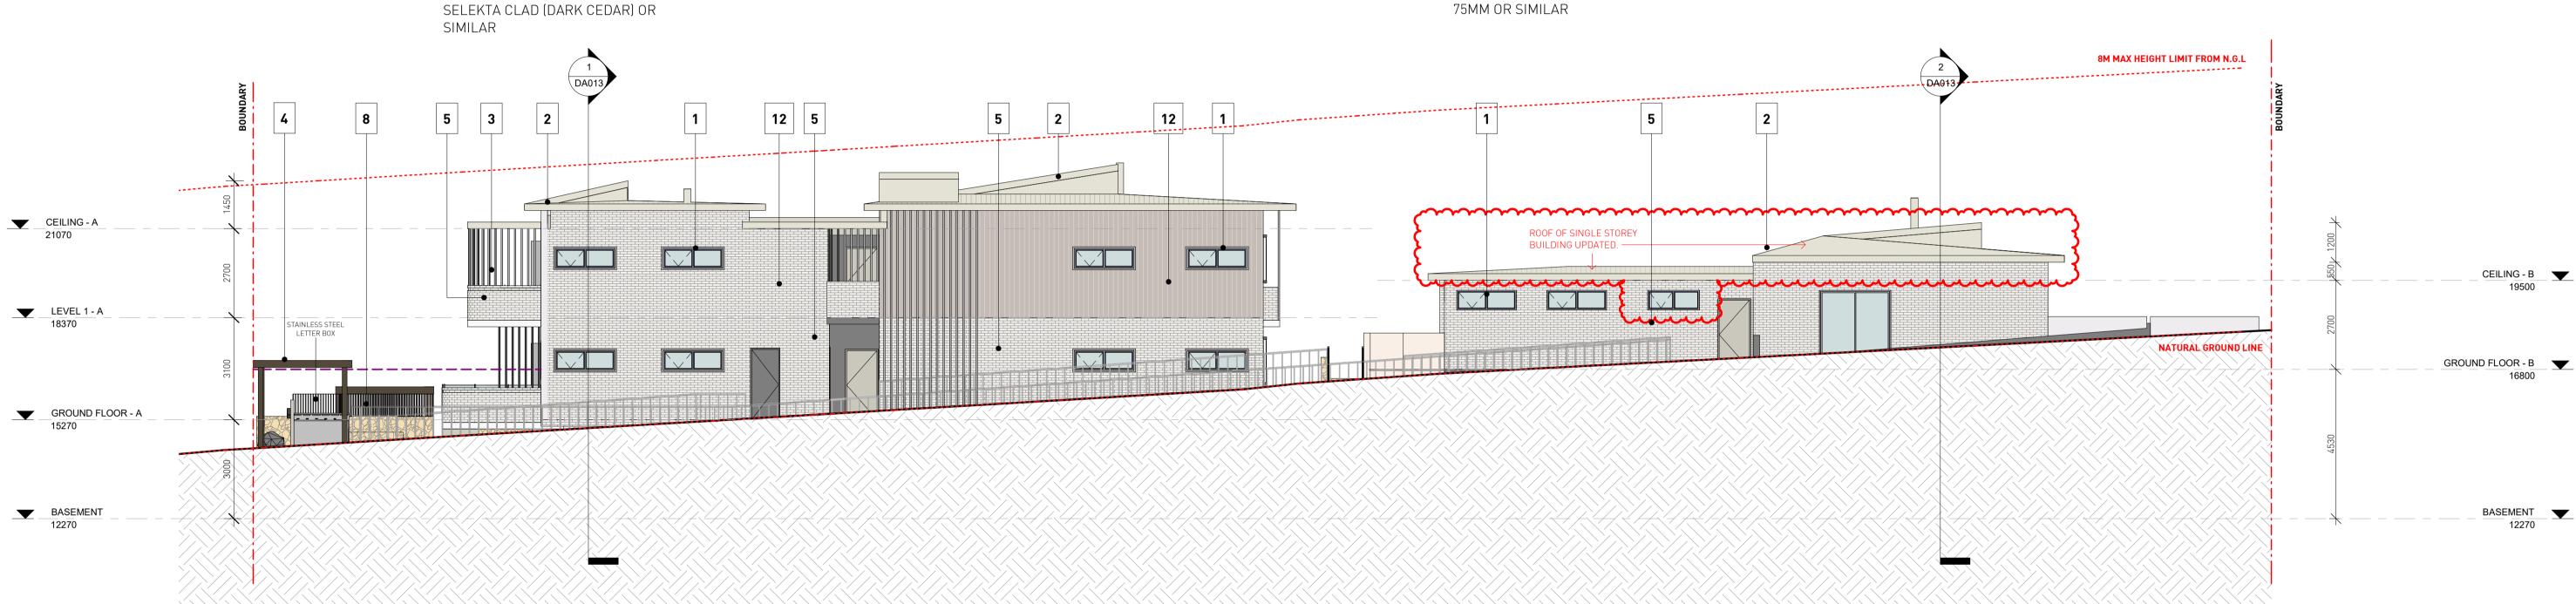

**WEST ELEVATION** 

**NORTH ELEVATION** 

ISSUED FOR APPROVAL ISSUED FOR APPROVAL 03/09/20 ISSUED FOR COORDINATION 01/09/20 31/08/20 ISSUED FOR COORDINATION 24/08/20 ISSUED FOR COORDINATION 21/08/20 ISSUED FOR COORDINATION; ACCESS COMMENTS INCORPORATED, BASEMENT AMENDED, WINDOW TAGS ADDED ISSUED FOR COORDINATION; REVISED PLANNING ITEMS ISSUED FOR COORDINATION 29/07/20 24/07/20 ISSUED FOR PRE-DA MEETING ISSUED FOR INFORMATION

**Built Property** 

**54 BARDO ROAD NEWPORT 2106** NSW

**NORTH & WEST ELEVATIONS** 

Drawn: YL

06/19/20

<sup>20055</sup> **DA010 J** Reviewed VY

TIMBER-LOOK PANEL- URBANLINE

**2**DA011