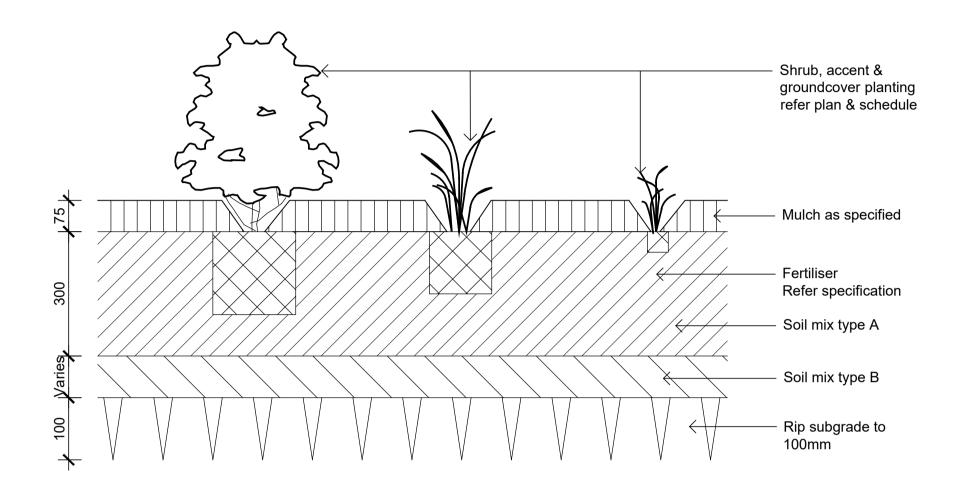

www.siteimage.com.au

**Built Property** 54 Bardo Road

Landscape Plan

DEVELOPMENT APPLICATION Job Number: Drawing Number: SS20-4484 101 D

Drawing Name:

Detail 75-200L Tree Planting on Grade

LEGEND

Detail Shrub Accent & Groundcover Planting on Grade