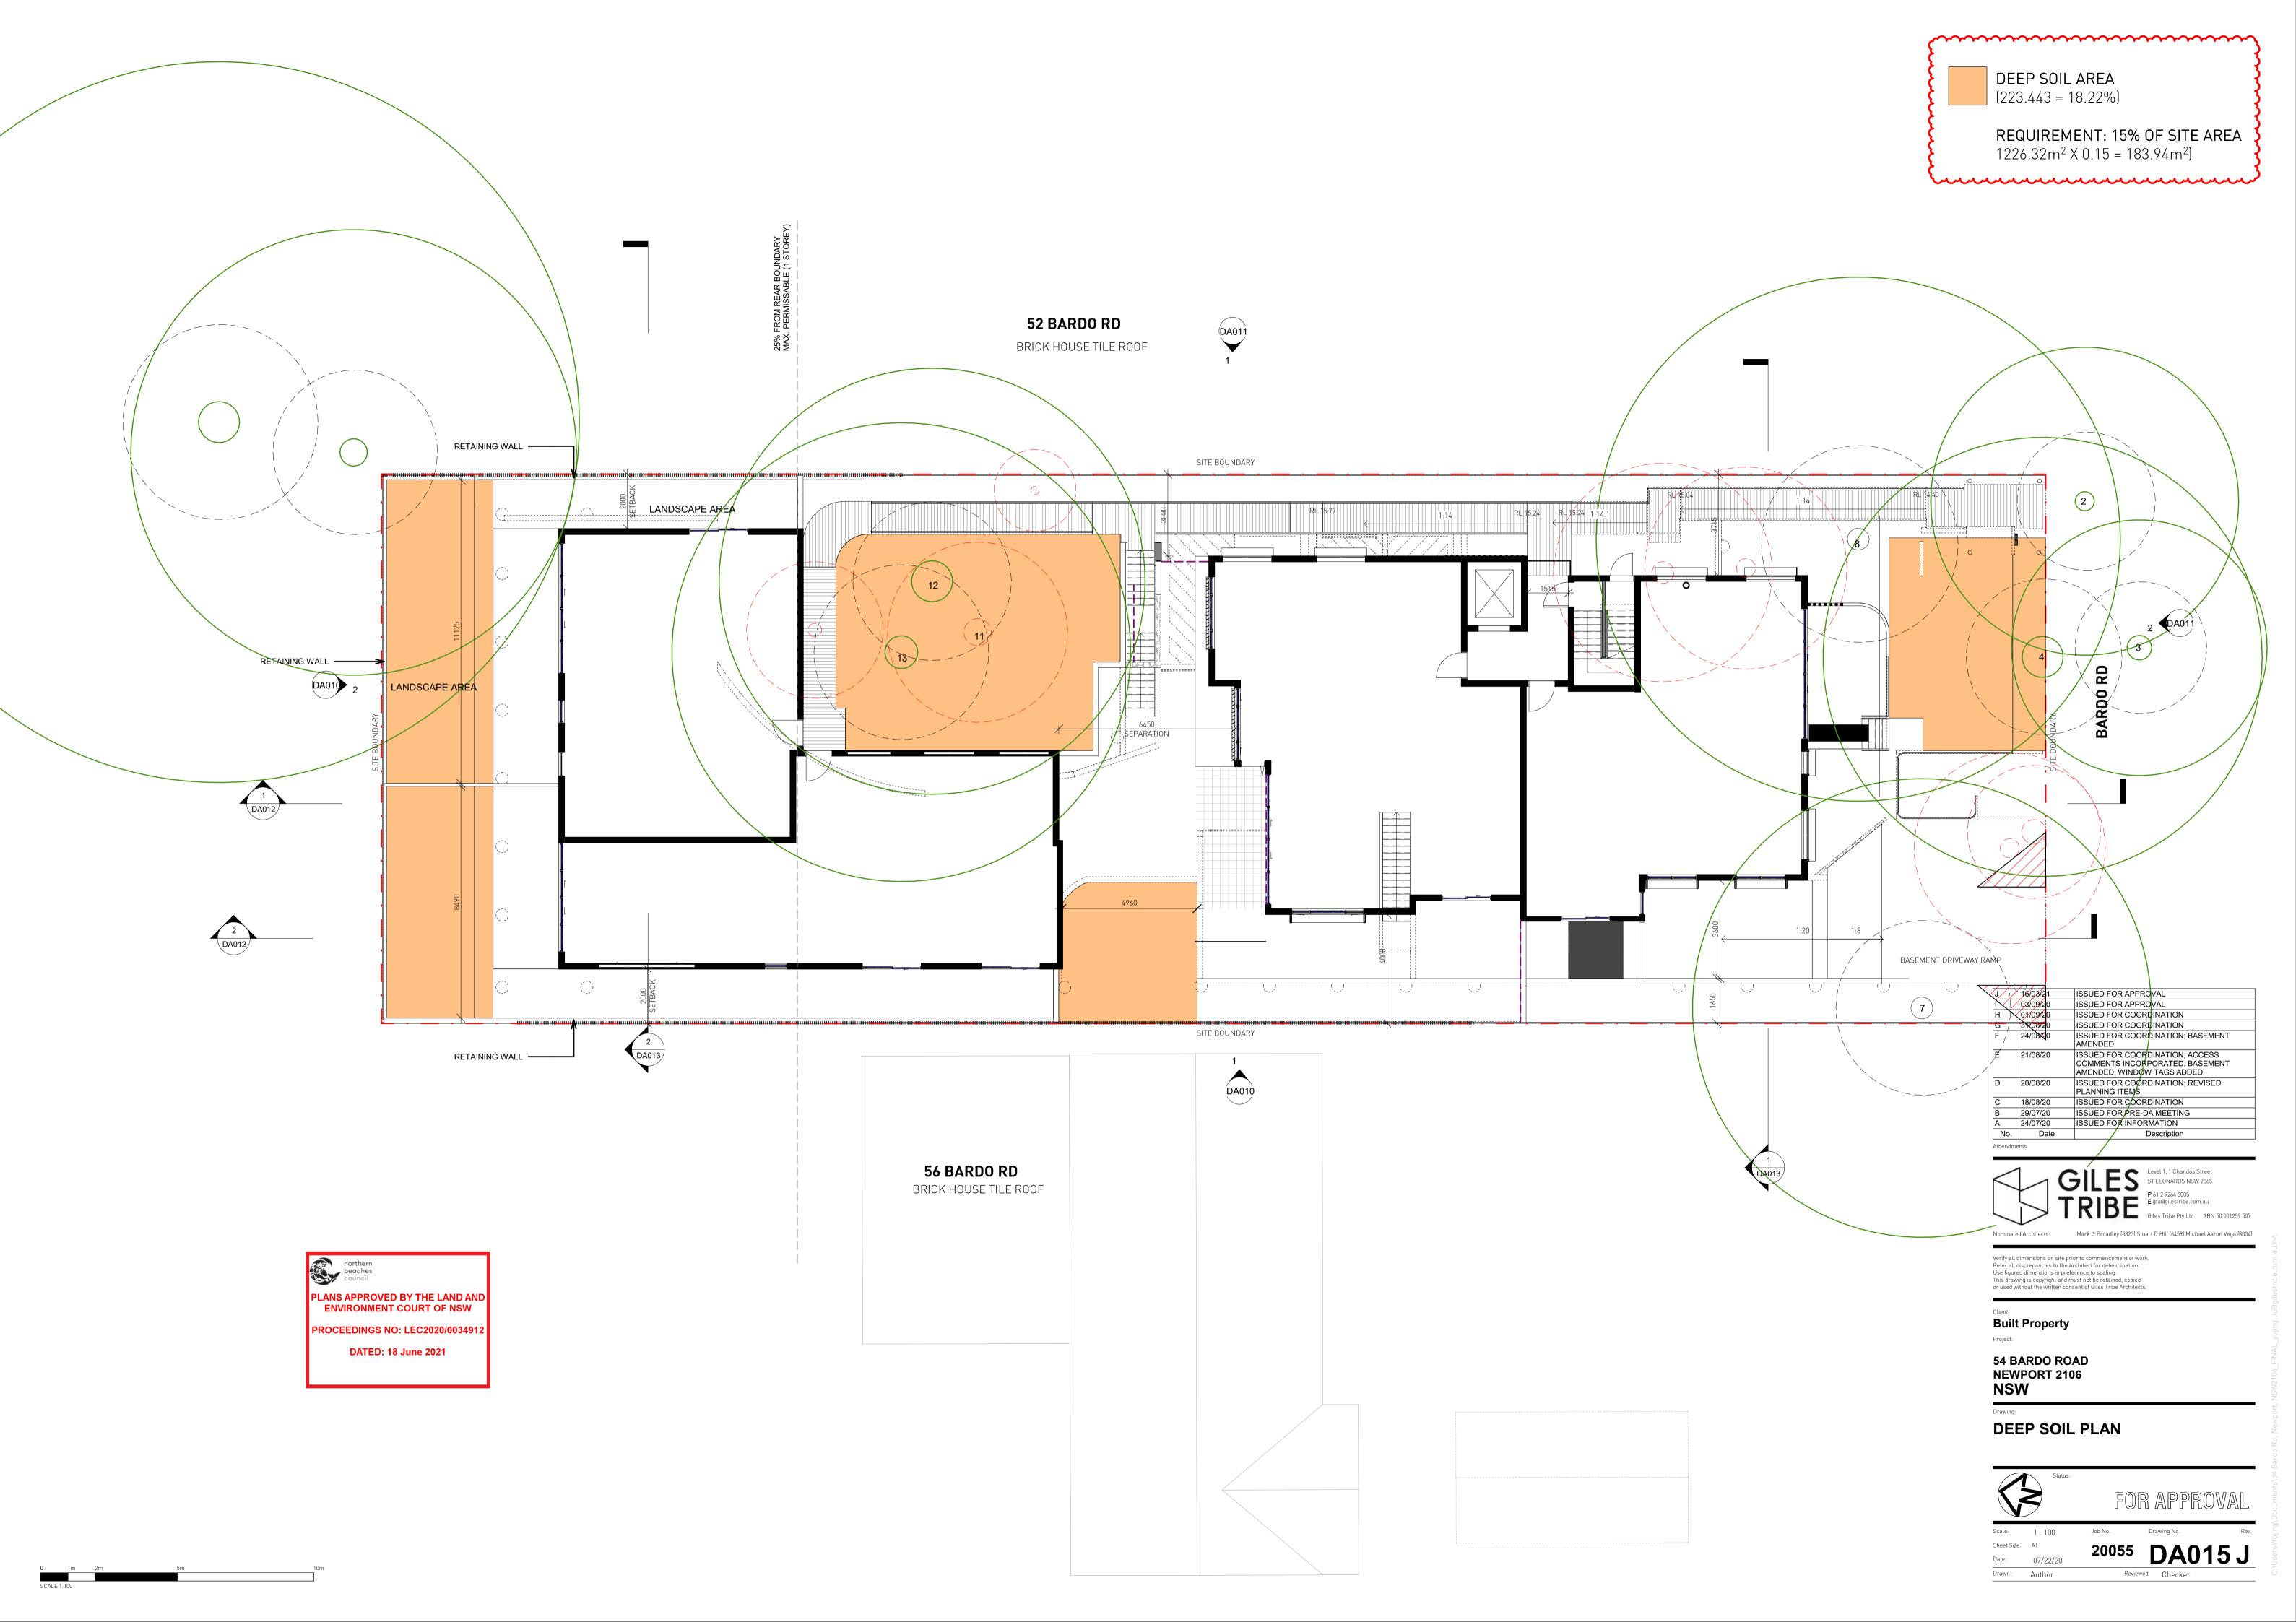

must not be retained, copied or used without the written consent of Giles Tribe Architects.

**Built Property** 

**54 BARDO ROAD** NEWPORT 2106 NSW

**SECTION AA & BB** 



FOR APPROVAL

Date: 06/19/20 Drawn: YL

<sup>20055</sup> **DA012 H** Reviewed VY







Nominated Architects: Mark G Broadley [5823] Stuart D Hill [6459] Michael Aaron Vega [8004]

Verify all dimensions on site prior to commencement of work.
Refer all discrepancies to the Architect for determination.
Use figured dimensions in preference to scaling.
This drawing is copyright and must not be retained, copied or used without the written consent of Giles Tribe Architects.

**Built Property** 

**54 BARDO ROAD NEWPORT 2106** NSW

**SECTION CC & DD** 



Drawn: YL

Date: 06/19/20

<sup>20055</sup> **DA013 H** 

Reviewed VY



## WINDOW SCHEDULE

TYPE 8

TYPE 9

TYPE 10

**TYPE 11** 

**TYPE 7** 



TYPE 12

**TYPE 13** 

LEGEND

F FIXED F.L FLOOR LEVEL





Verify all dimensions on site prior to commencement of work.
Refer all discrepancies to the Architect for determination.
Use figured dimensions in preference to scaling.
This drawing is copyright and must not be retained, copied or used without the written consent of Giles Tribe Architects.

Ctient:
Built Property

Project:

54 BARDO ROAD
NEWPORT 2106

WINDOW SCHEDULE



Drawn: YL

NSW

FOR APPROVAL

Scale: 1:50
Sheet Size: A1
Date: 08/20/20

 Job No.
 Drawing No.
 Rev.

 20055
 DA019
 E

 Reviewed
 VY



## NOT FOR CONSTRUCTION

© 2020 Site Image (NSW) Pty Ltd ABN 44 801 262 380 as agent for Site Image NSW Partnership. All rights reserved. This drawing is