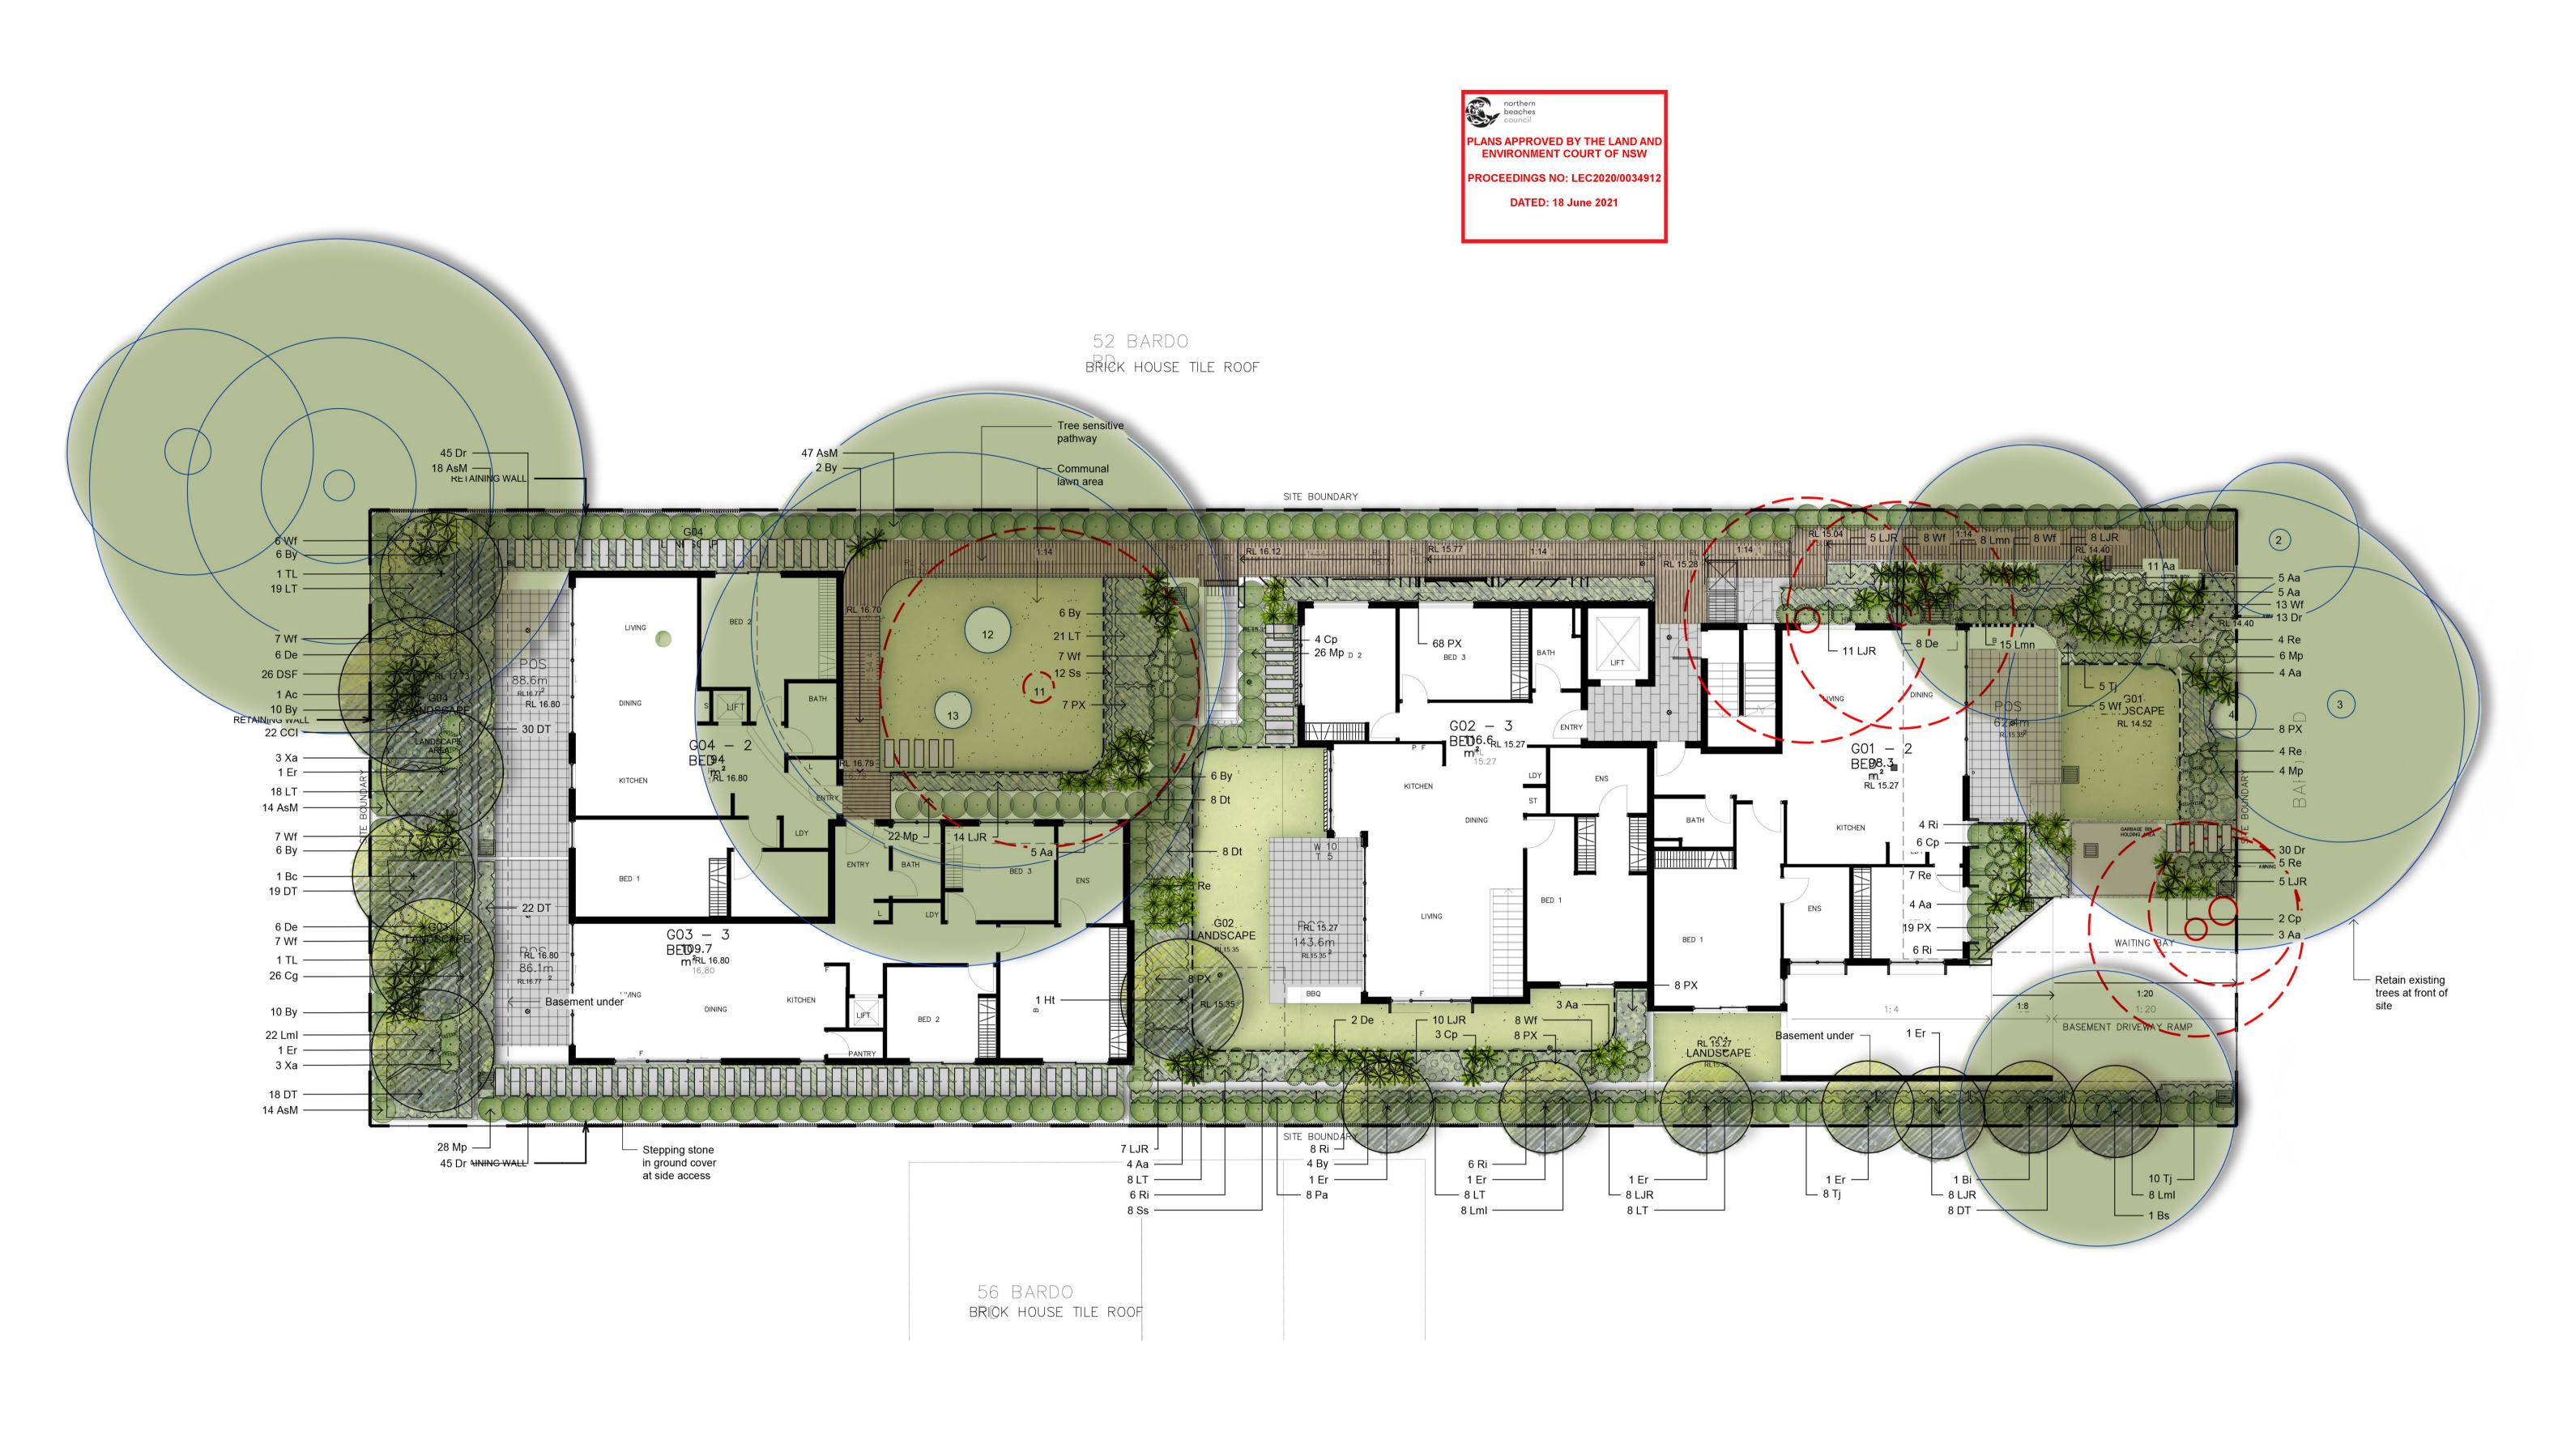

www.siteimage.com.au

**Built Property** 54 Bardo Road

Landscape Plan

DEVELOPMENT APPLICATION Job Number: Drawing Number: SS20-4484 101 D

Drawing Name:

Detail 75-200L Tree Planting on Grade

LEGEND

Detail Shrub Accent & Groundcover Planting on Grade

Detail Turf on Even Grade