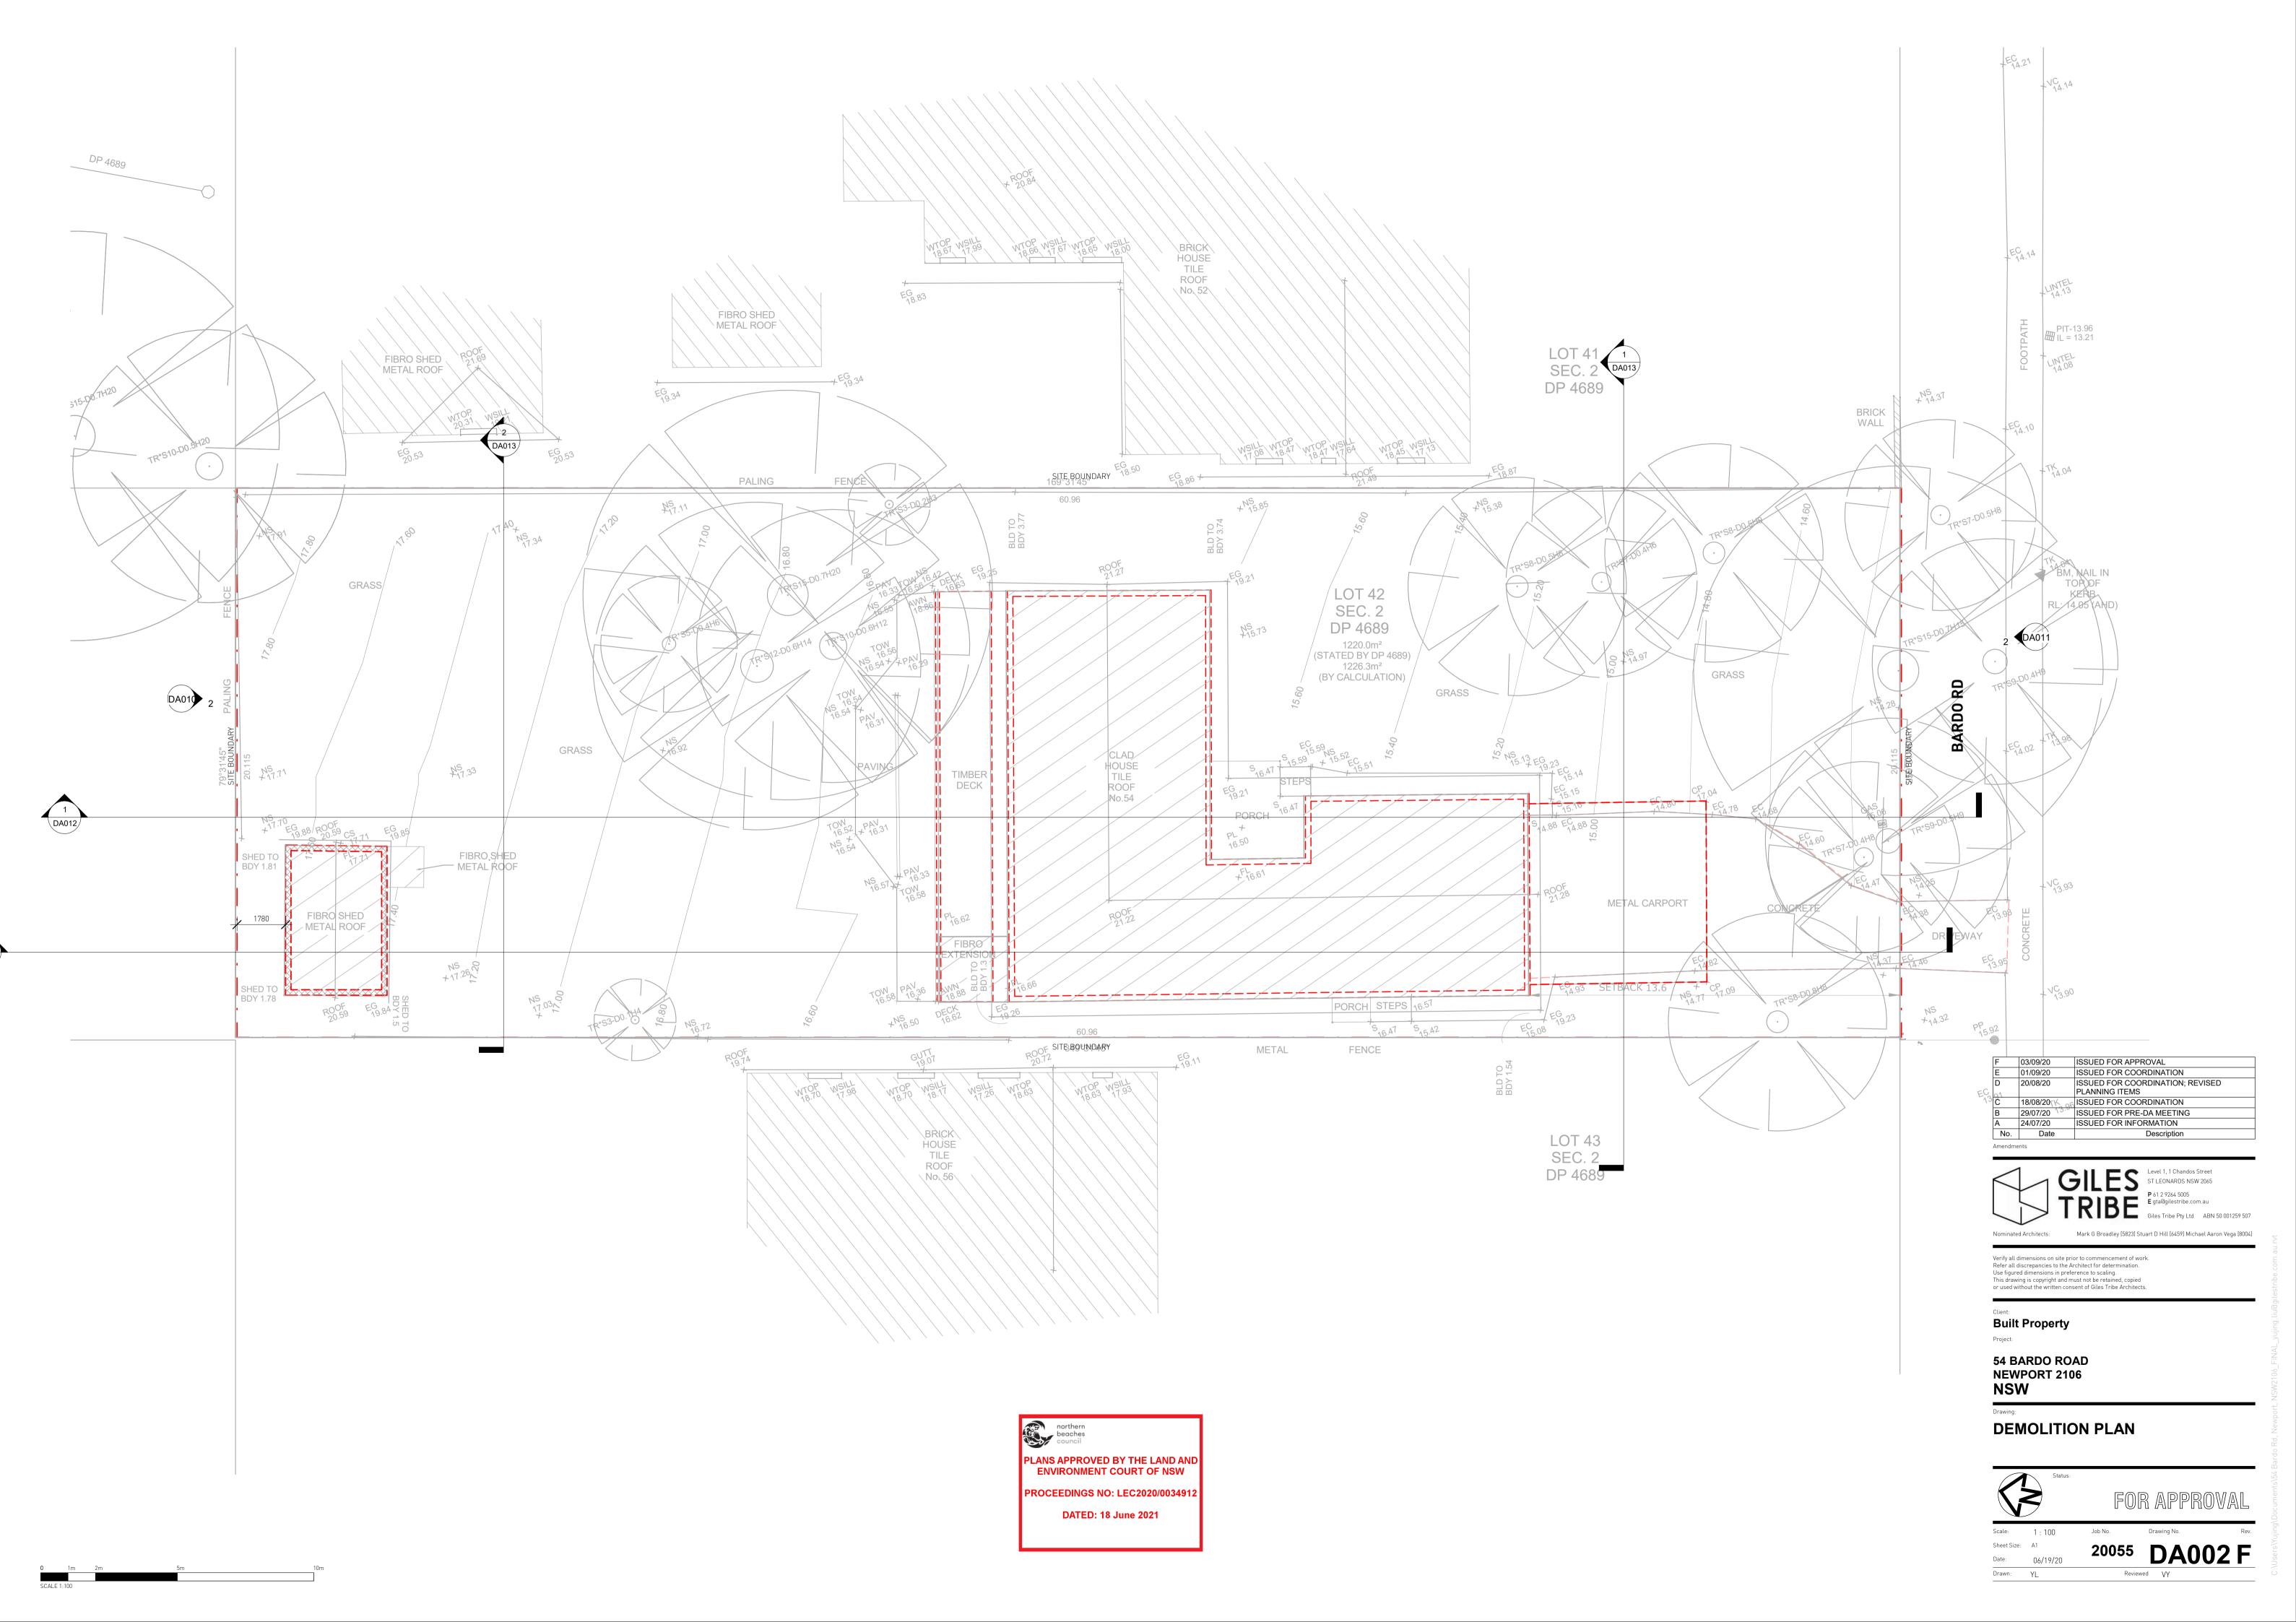

**ALUMINIUM WINDOW & SLIDING DOOR FRAMES,** LOUVRES, HOODS **POWDERCOATED** 

DURALLOY ANOTEC - SILVER GREY MATT (27251272) OR SIMILAR

EXTERNAL TIMBER-LOOK FENCING

2 METAL DECK ROOF, **GUTTER, DOWNPIPE** 

COLORBOND SURFMIST OR SIMILAR

**ALUMINIUM PRIVACY SLATS** 

FIXED ALUMINIUM PRIVACY SCREENS

4 INTERPON POWDERCOAT

COLOUR - ANODIC BRONZE (GY114A) OR SIMILAR

**BOWRAL BRICKS -**

-'CHILLINGHAM WHITE' RUNNING BOND OR SIMILAR

6 ENTRANCE DOOR

DULUX PAINT RENDER COLOUR - PIPE CLAY (S16A1) OR SIMILAR

PLANTER BOX, **RETAINING WALL** 

SANDSTONE

8 FENCE

9 SOFFIT

TIMBER-LOOK PANEL- URBANLINE SELEKTA CLAD (DARK CEDAR) OR SIMILAR

10 ENTRANCE PAVERS

**BLUESTONE TILES** 

11 FRAMELESS GLASS BALUSTRADE

12 WEATHERTEX CLADDING

- WEATERGROOVE SMOOTH 75MM OR SIMILAR

PLANS APPROVED BY THE LAND AND **ENVIRONMENT COURT OF NSW** PROCEEDINGS NO: LEC2020/0034912 **DATED: 18 June 2021** 