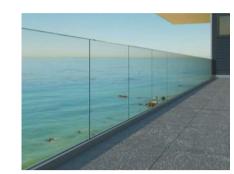

**BLUESTONE TILES** 

11 FRAMELESS GLASS BALUSTRADE

12 WEATHERTEX CLADDING

- WEATERGROOVE SMOOTH 75MM OR SIMILAR

PLANS APPROVED BY THE LAND AND **ENVIRONMENT COURT OF NSW** PROCEEDINGS NO: LEC2020/0034912 **DATED: 18 June 2021** 