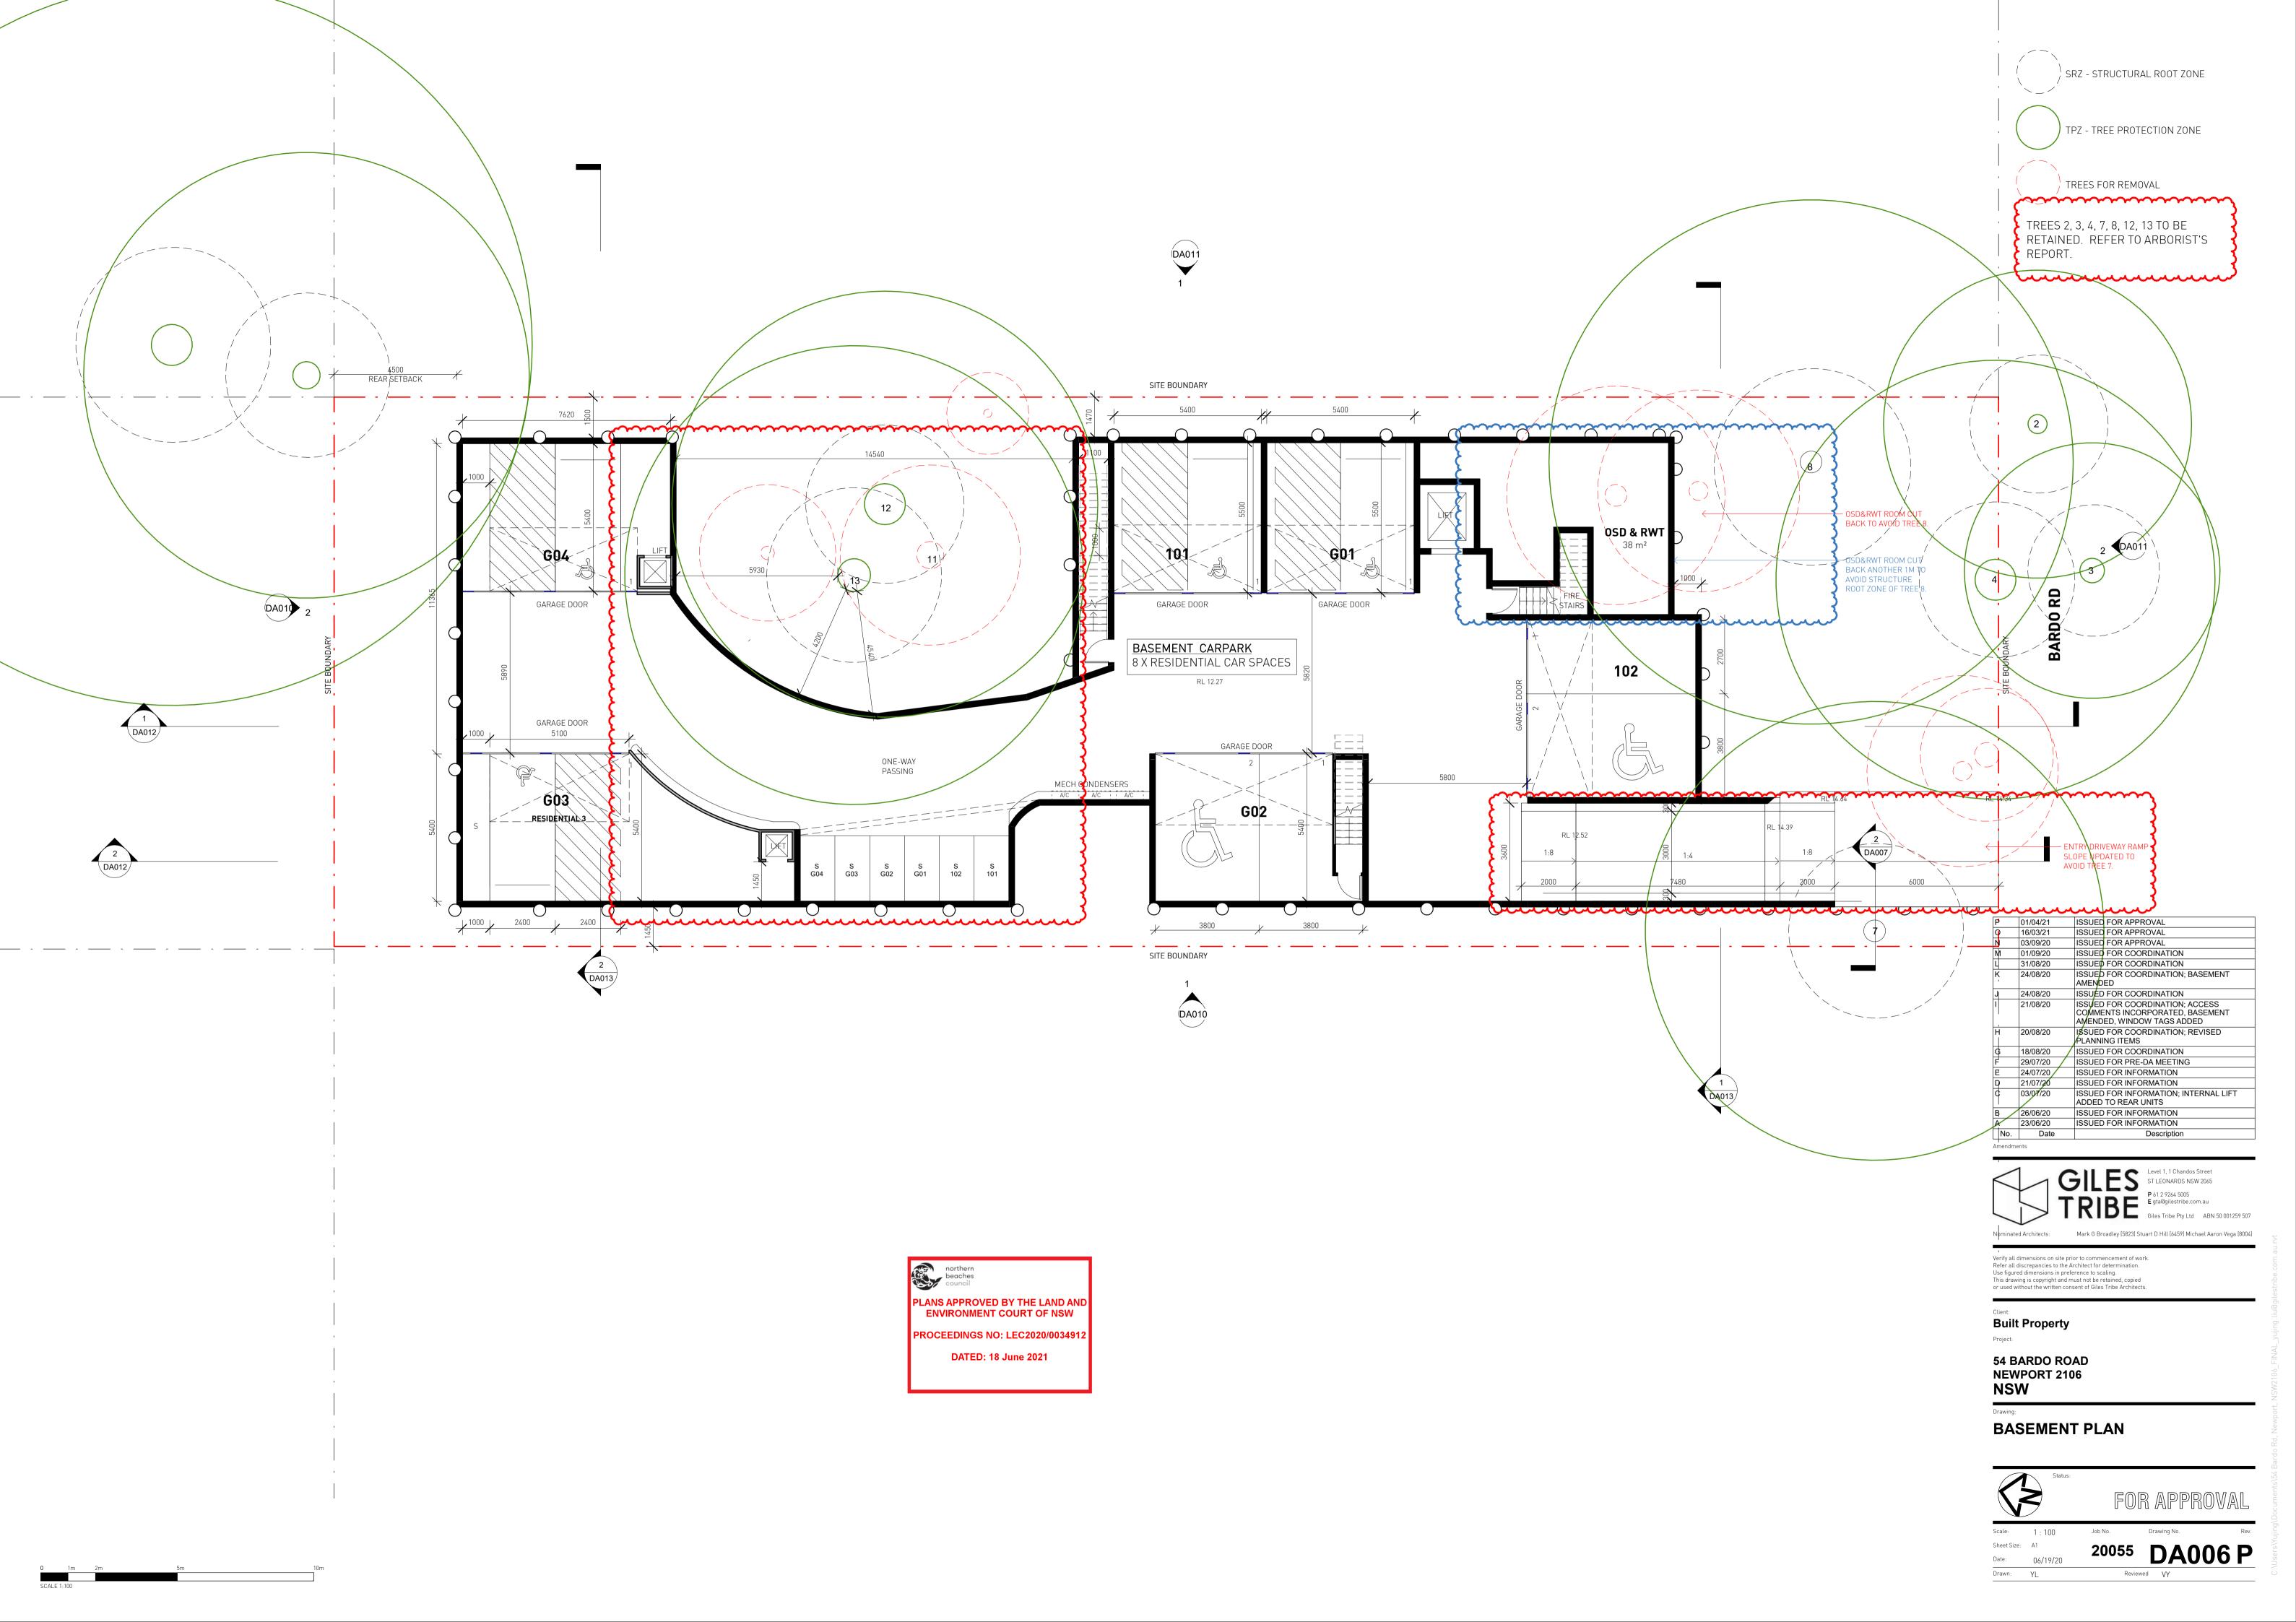

**ALUMINIUM WINDOW & SLIDING DOOR FRAMES,** LOUVRES, HOODS **POWDERCOATED** 

DURALLOY ANOTEC - SILVER GREY MATT (27251272) OR SIMILAR



EXTERNAL TIMBER-LOOK FENCING



2 METAL DECK ROOF, **GUTTER, DOWNPIPE** 

COLORBOND SURFMIST OR SIMILAR



**ALUMINIUM PRIVACY SLATS** 

FIXED ALUMINIUM PRIVACY SCREENS



4 INTERPON POWDERCOAT

COLOUR - ANODIC BRONZE (GY114A) OR SIMILAR



**BOWRAL BRICKS -**

-'CHILLINGHAM WHITE' RUNNING BOND OR SIMILAR



6 ENTRANCE DOOR

DULUX PAINT RENDER COLOUR - PIPE CLAY (S16A1) OR SIMILAR



PLANTER BOX, **RETAINING WALL** 

SANDSTONE



8 FENCE



9 SOFFIT

TIMBER-LOOK PANEL- URBANLINE SELEKTA CLAD (DARK CEDAR) OR SIMILAR



10 ENTRANCE PAVERS

**BLUESTONE TILES** 



11 FRAMELESS GLASS BALUSTRADE



12 WEATHERTEX CLADDING

- WEATERGROOVE SMOOTH 75MM