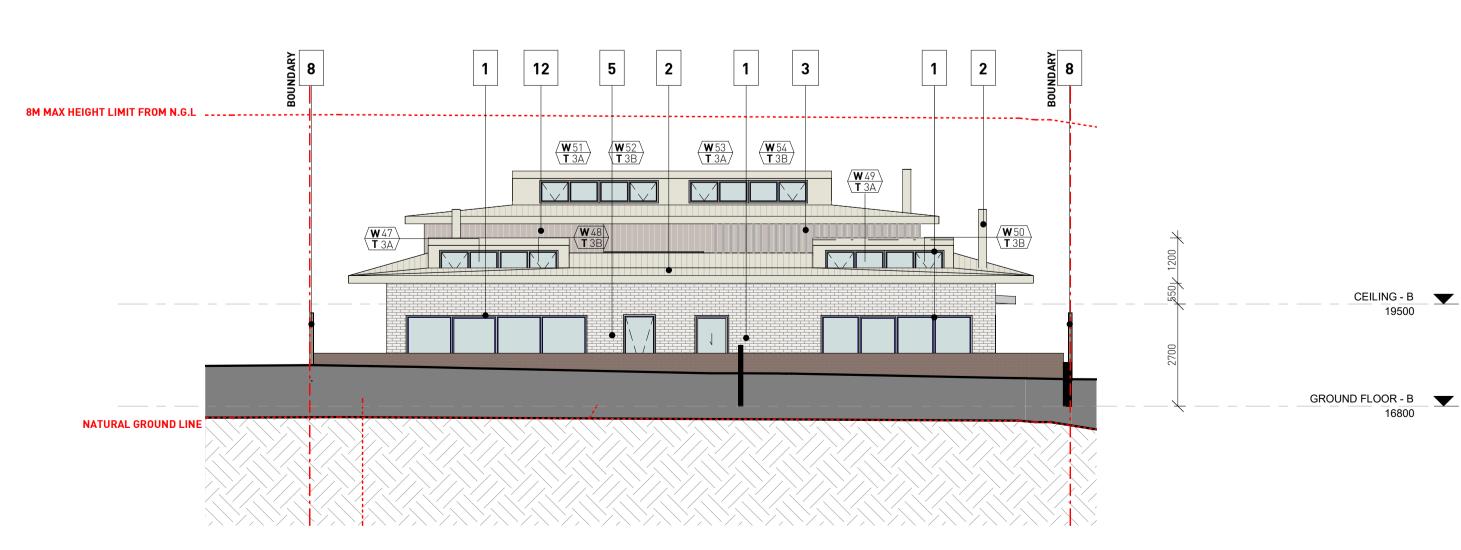

METAL DECK ROOF,

**GUTTER, DOWNPIPE** 

COLORBOND SURFMIST OR SIMILAR

**ALUMINIUM PRIVACY SLATS** 

FIXED ALUMINIUM

PRIVACY SCREENS

**BLUESTONE TILES** 

4 INTERPON POWDERCOAT

COLOUR - ANODIC BRONZE

(GY114A) OR SIMILAR

**BOWRAL BRICKS -**

-'CHILLINGHAM WHITE'

RUNNING BOND OR SIMILAR

**ENTRANCE DOOR** 

DULUX PAINT RENDER COLOUR

- PIPE CLAY (S16A1) OR SIMILAR

PLANTER BOX,

SANDSTONE

**RETAINING WALL** 

Verify all dimensions on site prior to commencement of work. Refer all discrepancies to the Architect for determination. Use figured dimensions in preference to scaling. This drawing is copyright and must not be retained, copied or used without the written consent of Giles Tribe Architects.

**Built Property** 

**54 BARDO ROAD NEWPORT 2106** NSW

**SOUTH & EAST ELEVATIONS** 

<sup>20055</sup> **DA011I** 06/19/20 Reviewed VY

**SECTION BB**1:100

Nominated Architects: Mark G Broadley [5823] Stuart D Hill [6459] Michael Aaron Vega [8004] Verify all dimensions on site prior to commencement of work. Refer all discrepancies to the Architect for determination.