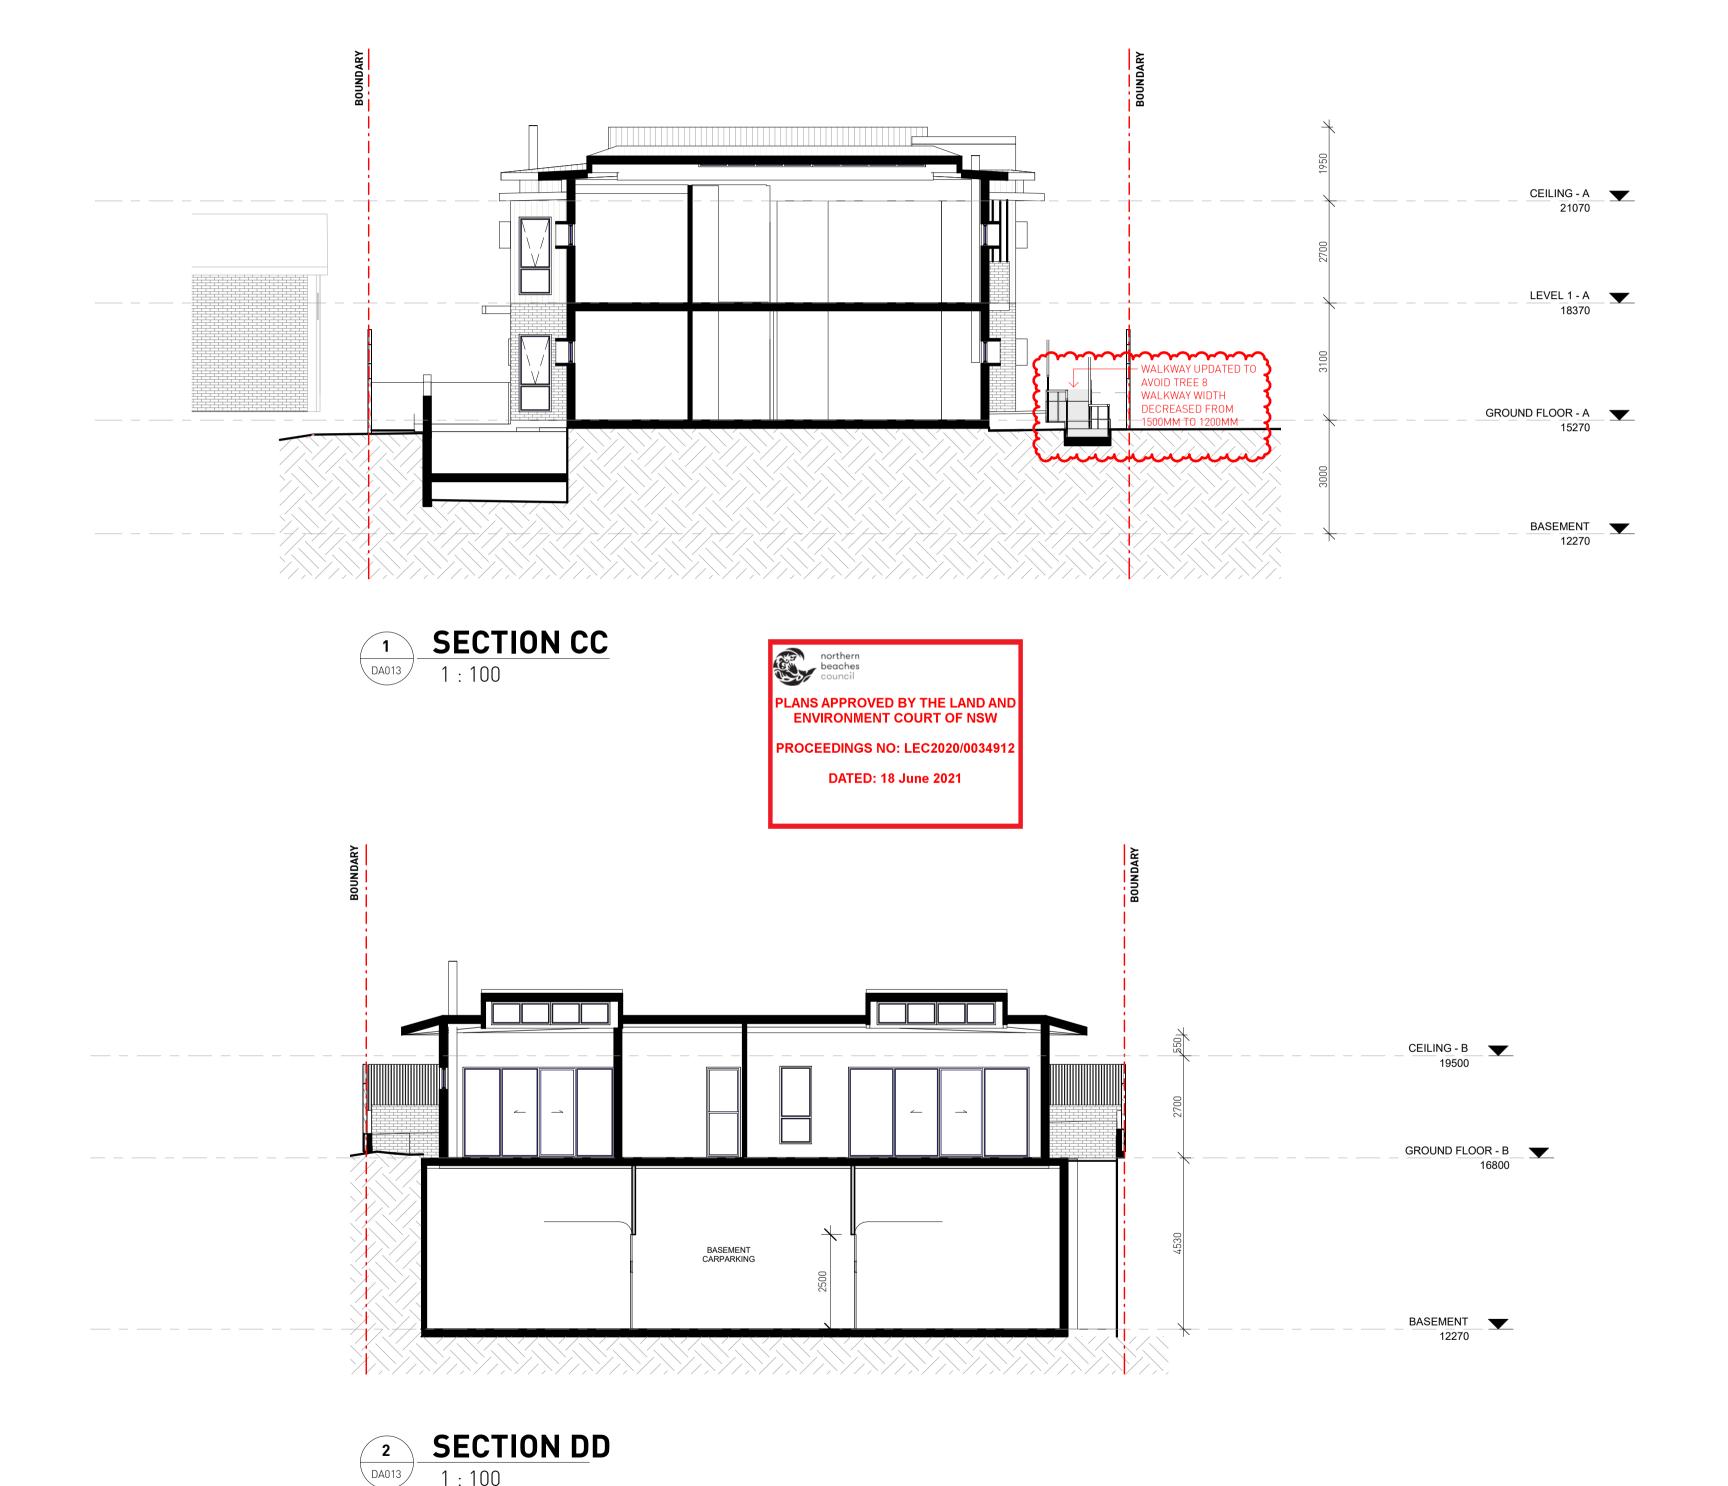

**Built Property** 

**54 BARDO ROAD NEWPORT 2106** NSW

**SECTION CC & DD** 

Drawn: YL

Date: 06/19/20

<sup>20055</sup> **DA013 H** 

Reviewed VY