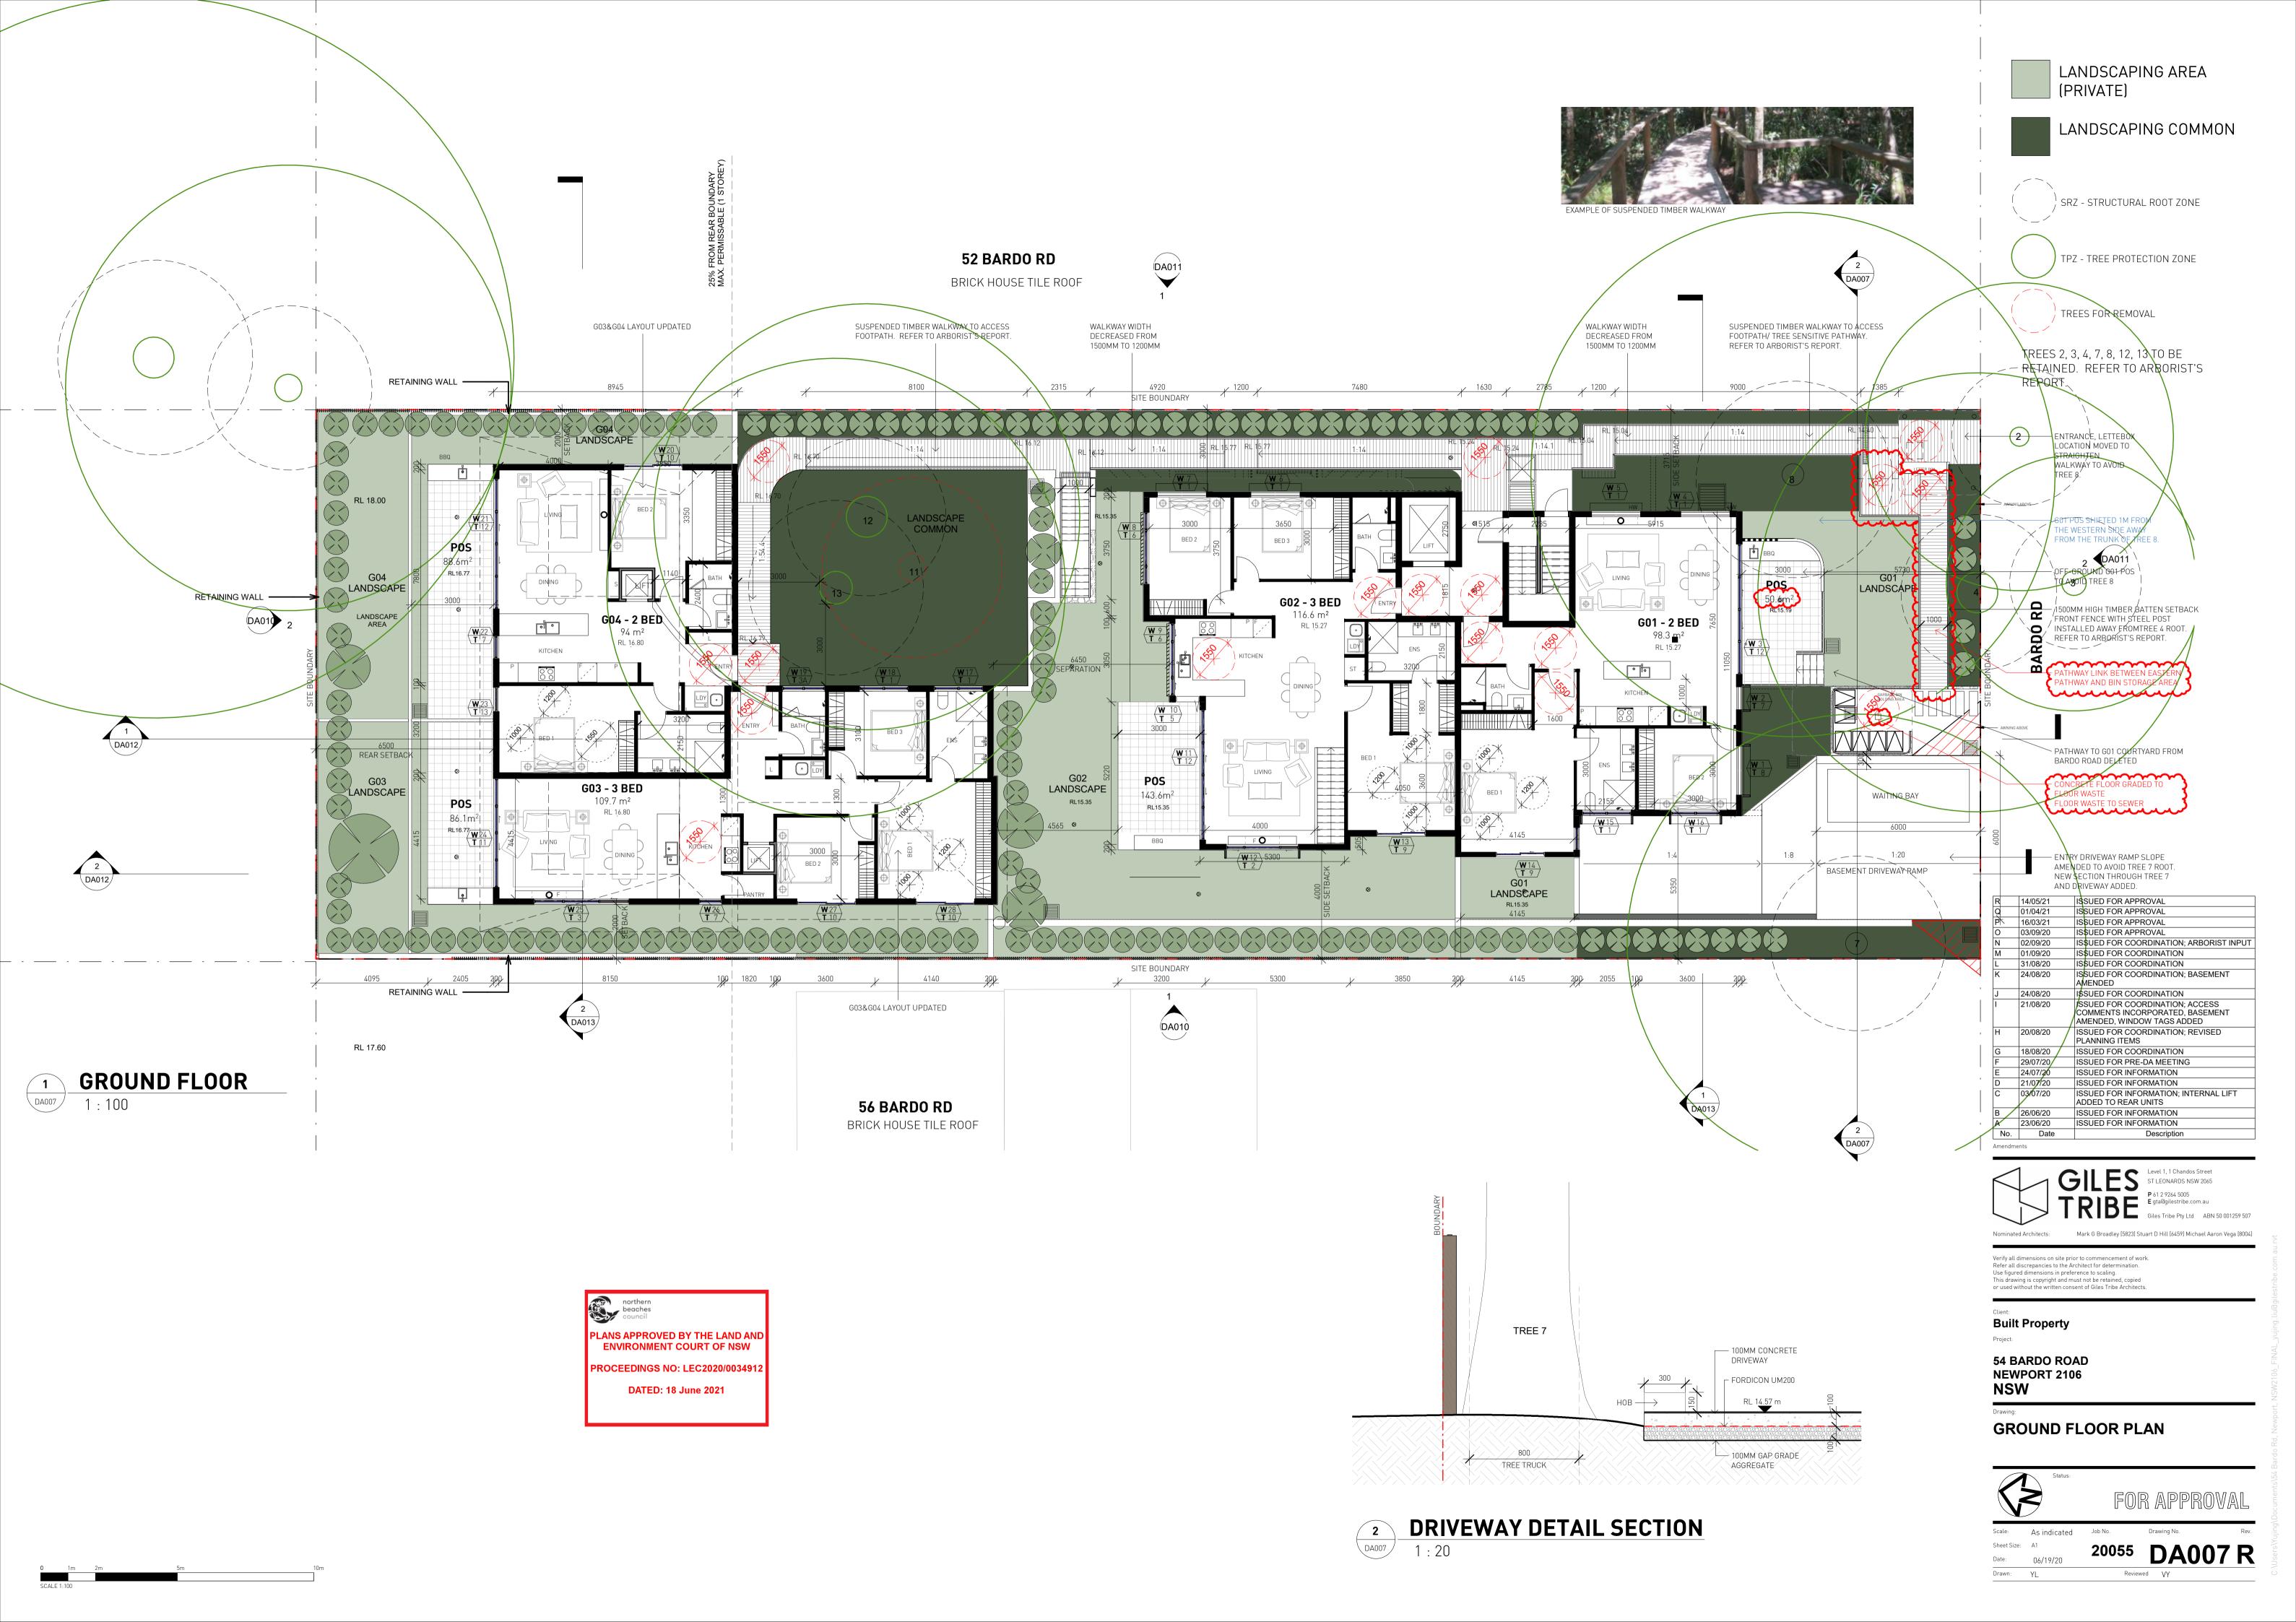

**ALUMINIUM WINDOW & SLIDING DOOR FRAMES,** LOUVRES, HOODS **POWDERCOATED** 

DURALLOY ANOTEC - SILVER GREY MATT (27251272) OR SIMILAR

EXTERNAL TIMBER-LOOK FENCING

2 METAL DECK ROOF, **GUTTER, DOWNPIPE** 