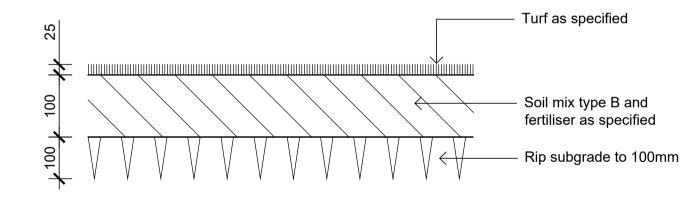

dscape installation. Any discrepancies are to be reported to the Project Manager or Landscape Architect prior to commencing work. Do not scale this drawing. Any required dimensions not shown shall be referred to the Landscape Architect for confirmation.

For submisson For submisson Draft for comment A Draft for comment Issue Revision Description

Drawn Check Date











Paving

SITE IMAGE Client: Landscape Architects Level 1, 3-5 Baptist Street Redfern NSW 2016 Australia Newport 2106 Tel: (61 2) 8332 5600 Fax: (61 2) 9698 2877

www.siteimage.com.au

**Built Property** 54 Bardo Road

Landscape Plan

DEVELOPMENT APPLICATION Job Number: Drawing Number: SS20-4484 101 D

Drawing Name:





Detail 75-200L Tree Planting on Grade

LEGEND



Detail Shrub Accent & Groundcover Planting on Grade



Detail Turf on Even Grade

## NOT FOR CONSTRUCTION

© 2020 Site Image (NSW) Pty Ltd ABN 44 801 262 380 as agent for Site Image NSW Partnership. All rights reserved. This drawing is copyright and shall not be reproduced or copied in any form or by any means (graphic, electronic or mechanical including photocopy) without the written permission of Site Image (NSW) Pty Ltd Any license, expressed or implied, to use this document for any purpose what so ever is restricted to the terms of the written agreement between Site Image (NSW) Pty Ltd and the instructing

The contractor shall check and verify all work on site (including work by others) before commencing the landscape installation. Any discrepancies are to be reported to the Project Manager or Landscape Architect prior to commencing work