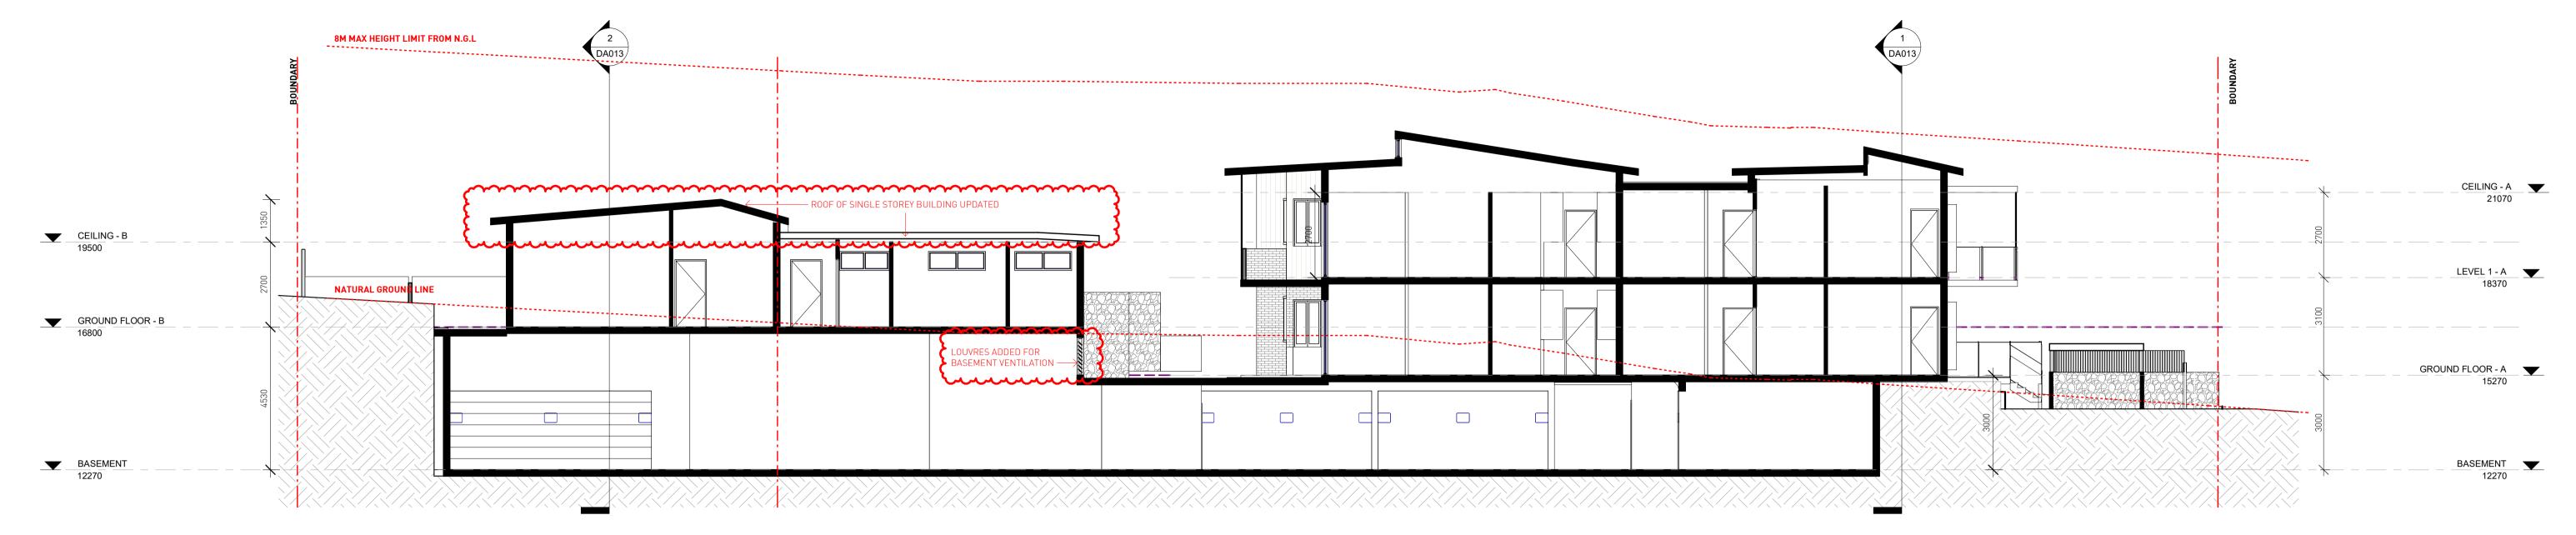

**SECTION AA & BB** 

FOR APPROVAL

Date: 06/19/20 Drawn: YL

<sup>20055</sup> **DA012 H** Reviewed VY

Nominated Architects: Mark G Broadley [5823] Stuart D Hill [6459] Michael Aaron Vega [8004]

Verify all dimensions on site prior to commencement of work.
Refer all discrepancies to the Architect for determination.
Use figured dimensions in preference to scaling.
This drawing is copyright and must not be retained, copied or used without the written consent of Giles Tribe Architects.

**Built Property** 

**54 BARDO ROAD NEWPORT 2106** NSW

**SECTION CC & DD** 

Drawn: YL

Date: 06/19/20

<sup>20055</sup> **DA013 H** 

Reviewed VY