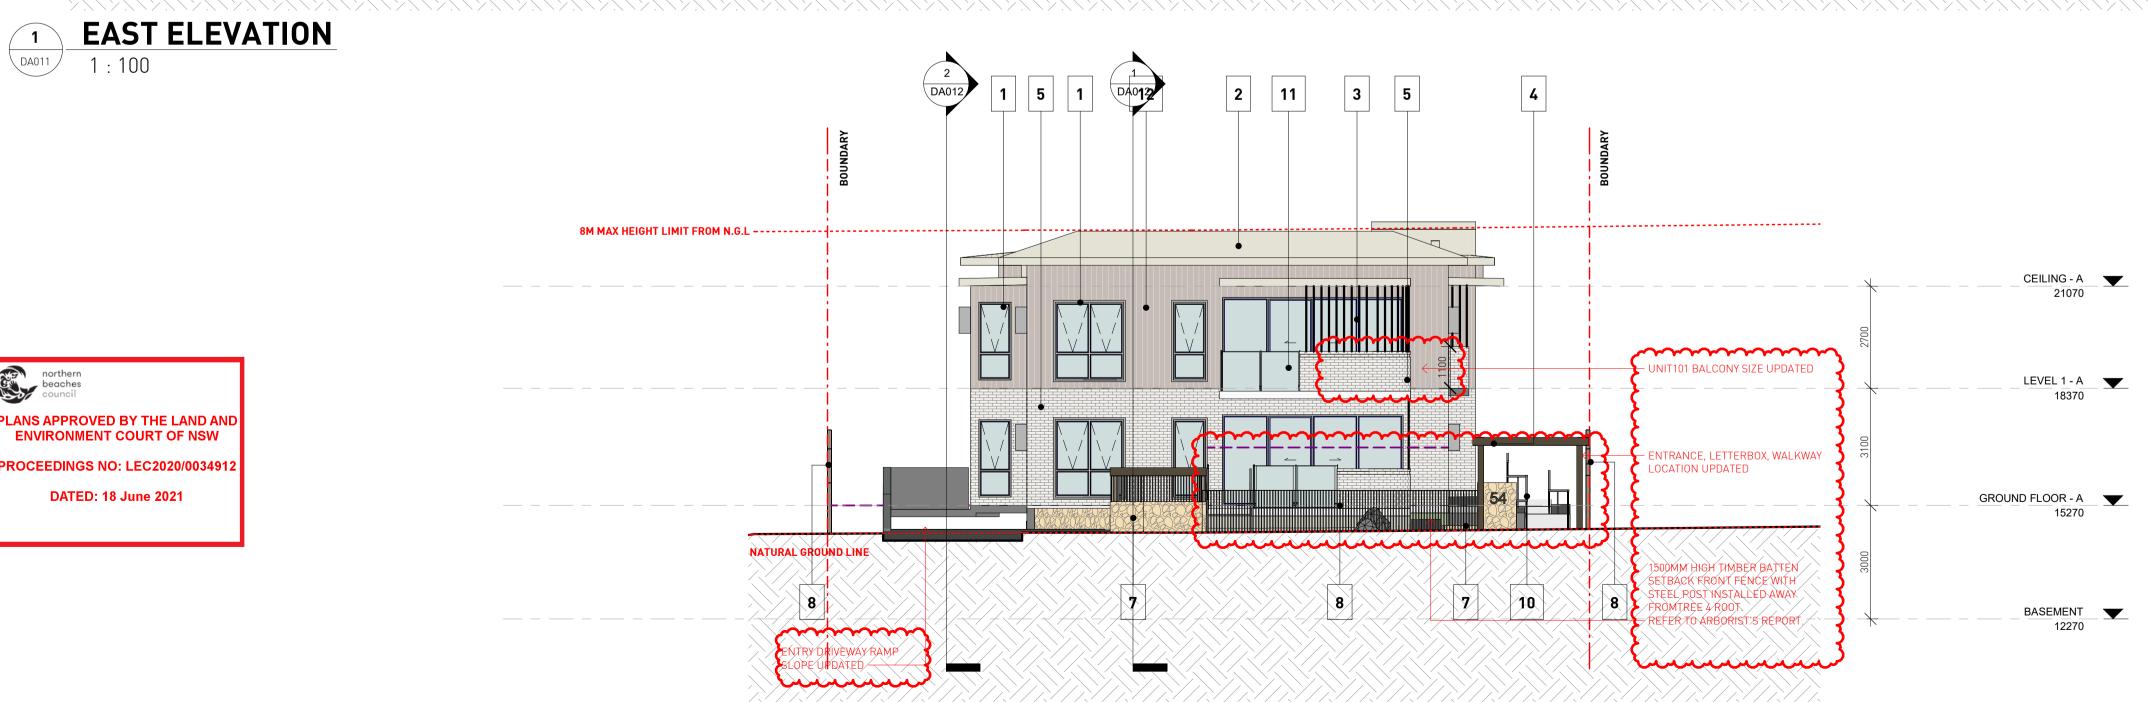

**Built Property** 

**54 BARDO ROAD NEWPORT 2106** NSW

**SOUTH & EAST ELEVATIONS** 

<sup>20055</sup> **DA011I** 06/19/20 Reviewed VY

**SECTION BB**1:100

Nominated Architects: Mark G Broadley [5823] Stuart D Hill [6459] Michael Aaron Vega [8004] Verify all dimensions on site prior to commencement of work. Refer all discrepancies to the Architect for determination.