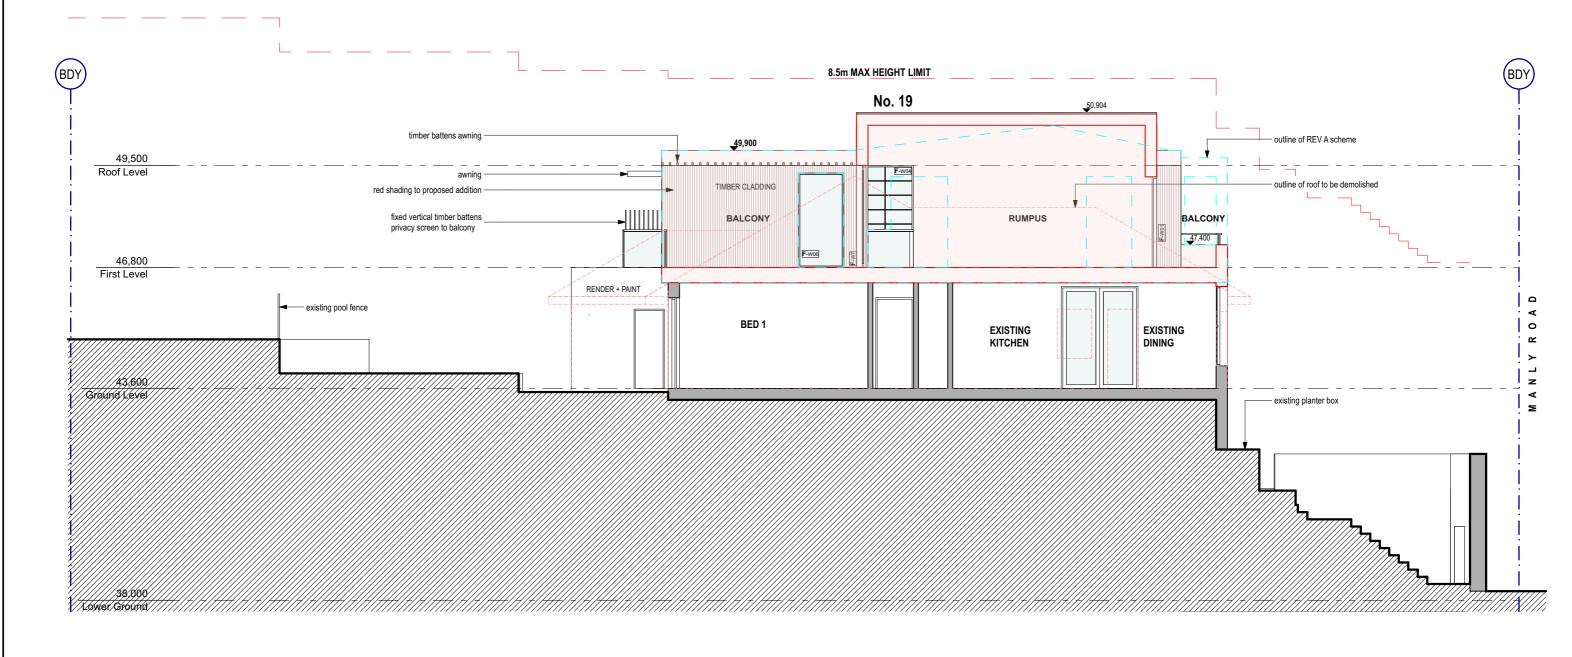

| DRAWING | SECTION CC              |                   | DRAWN BY  | UT                   |
|---------|-------------------------|-------------------|-----------|----------------------|
| PROJECT | ALTERATION AND ADDITION |                   | JOB NO    | DA-M19               |
|         | 19 MANLY ROAD           |                   | DRAWING N | <sub>0</sub> DA-3003 |
|         | SEAFORTH NSW 2092       |                   | REVISION  | REV A                |
|         |                         | SCALE: 1:100 @ A3 | PLOTTED:  | 13/2/20              |