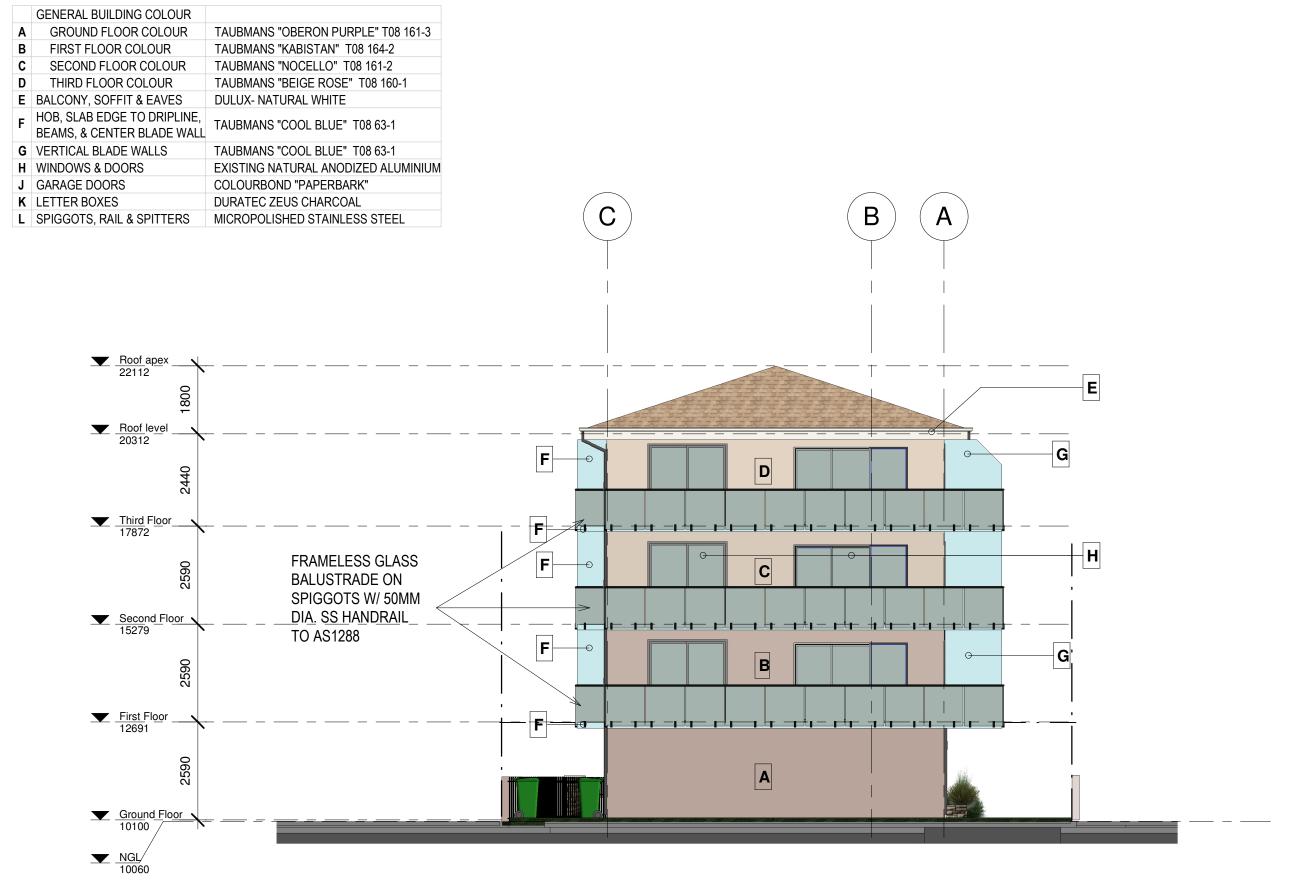

# **COLOUR**

|   | GENERAL BUILDING                                             |                                       |             |   |                           |                                     |                     |
|---|--------------------------------------------------------------|---------------------------------------|-------------|---|---------------------------|-------------------------------------|---------------------|
| A | GROUND FLOOR COLOUR                                          | TAUBMANS "OBERON PURPLE"<br>T08 161-3 |             | Н | WINDOWS & DOORS           | EXISTING NATURAL ANODIZED ALUMINIUM |                     |
|   |                                                              |                                       | 180 160 150 |   |                           |                                     | 0                   |
| В | FIRST FLOOR COLOUR                                           | TAUBMANS "KABISTAN"<br>T08 164-2      | BFACA2      | J | GARAGE DOORS              | COLOURBOND "PAPERBARK"              |                     |
|   |                                                              |                                       | 191 172 162 |   |                           |                                     | PAPERBARK Colerbond |
| С | SECOND FLOOR COLOUR                                          | TAUBMANS "NOCELLO"<br>T08 161-2       | D2C4B6      | K | LETTER BOXES              | DURATEC ZEUS CHARCOAL               |                     |
|   |                                                              |                                       | 210 196 182 |   |                           |                                     |                     |
|   | TUIDD ELOOD COLOUD                                           | TALIDMANIC UDELOE DOCEU               |             |   |                           | MANDODOLIGIED CTAINI ECC            |                     |
| D | THIRD FLOOR COLOUR                                           | TAUBMANS "BEIGE ROSE"<br>T08 160-1    | DCCDBD      | L | SPIGGOTS, RAIL & SPITTERS | SMICROPOLISHED STAINLESS<br>STEEL   |                     |
|   |                                                              |                                       | 220 205 189 |   |                           |                                     |                     |
| E | BALCONY, SOFFIT & EAVES                                      | DULUX- NATURAL WHITE                  | EEECE5      | M | GLASS BALUSTRADE          |                                     |                     |
|   |                                                              |                                       | 238 236 229 |   |                           |                                     |                     |
| F | HOB, SLAB EDGE TO<br>DRIPLINE, BEAMS, &<br>CENTER BLADE WALL | TAUBMANS "COOL BLUE"<br>T08 63-1      | C5E4E7      |   |                           |                                     |                     |
| G | VERTICAL BLADE WALLS                                         | TAUBMANS "COOL BLUE"<br>T08 63-1      | 197 228 231 |   |                           |                                     |                     |

#### **COLOUR SCHEDULE: GENERAL BUILDING COLOUR** TAUBMANS "OBERON PURPLE" T08 161-3 GROUND FLOOR COLOUR FIRST FLOOR COLOUR TAUBMANS "KABISTAN" T08 164-2 SECOND FLOOR COLOUR TAUBMANS "NOCELLO" T08 161-2 THIRD FLOOR COLOUR TAUBMANS "BEIGE ROSE" T08 160-1 E BALCONY, SOFFIT & EAVES **DULUX- NATURAL WHITE** HOB, SLAB EDGE TO DRIPLINE, TAUBMANS "COOL BLUE" T08 63-1 BEAMS, & CENTER BLADE WALL **G** VERTICAL BLADE WALLS TAUBMANS "COOL BLUE" T08 63-1 H WINDOWS & DOORS EXISTING NATURAL ANODIZED ALUMINIUM J GARAGE DOORS COLOURBOND "PAPERBARK" **K** LETTER BOXES DURATEC ZEUS CHARCOAL MICROPOLISHED STAINLESS STEEL L SPIGGOTS, RAIL & SPITTERS New concrete balustrade w/ 5 3 2 50mm dia. top SS handrail to 4 match existing balcony to AS1288 New gutters, fascias & New gutters, fascias & downpipes; re-sizing as downpipes; re-sizing as G G Н F Н required required E D D

### **COLOUR SCHEDULE:**

|   | GENERAL BUILDING COLOUR                                |                                     |
|---|--------------------------------------------------------|-------------------------------------|
| Α | GROUND FLOOR COLOUR                                    | TAUBMANS "OBERON PURPLE" T08 161-3  |
| В | FIRST FLOOR COLOUR                                     | TAUBMANS "KABISTAN" T08 164-2       |
| С | SECOND FLOOR COLOUR                                    | TAUBMANS "NOCELLO" T08 161-2        |
| D | THIRD FLOOR COLOUR                                     | TAUBMANS "BEIGE ROSE" T08 160-1     |
| Ε | BALCONY, SOFFIT & EAVES                                | DULUX- NATURAL WHITE                |
| F | HOB, SLAB EDGE TO DRIPLINE, BEAMS, & CENTER BLADE WALL | TAUBMANS "COOL BLUE" T08 63-1       |
| G | VERTICAL BLADE WALLS                                   | TAUBMANS "COOL BLUE" T08 63-1       |
| Н | WINDOWS & DOORS                                        | EXISTING NATURAL ANODIZED ALUMINIUM |
| J | GARAGE DOORS                                           | COLOURBOND "PAPERBARK"              |
| K | LETTER BOXES                                           | DURATEC ZEUS CHARCOAL               |
| L | SPIGGOTS, RAIL & SPITTERS                              | MICROPOLISHED STAINLESS STEEL       |
|   |                                                        |                                     |

# **COLOUR SCHEDULE**:

|   | GENERAL BUILDING COLOUR                                |                                     |
|---|--------------------------------------------------------|-------------------------------------|
| Α | GROUND FLOOR COLOUR                                    | TAUBMANS "OBERON PURPLE" T08 161-3  |
| В | FIRST FLOOR COLOUR                                     | TAUBMANS "KABISTAN" T08 164-2       |
| C | SECOND FLOOR COLOUR                                    | TAUBMANS "NOCELLO" T08 161-2        |
| D | THIRD FLOOR COLOUR                                     | TAUBMANS "BEIGE ROSE" T08 160-1     |
| Ε | BALCONY, SOFFIT & EAVES                                | DULUX- NATURAL WHITE                |
| F | HOB, SLAB EDGE TO DRIPLINE, BEAMS, & CENTER BLADE WALL | TAUBMANS "COOL BLUE" T08 63-1       |
| G | VERTICAL BLADE WALLS                                   | TAUBMANS "COOL BLUE" T08 63-1       |
| Н | WINDOWS & DOORS                                        | EXISTING NATURAL ANODIZED ALUMINIUM |
| J | GARAGE DOORS                                           | COLOURBOND "PAPERBARK"              |
| K | LETTER BOXES                                           | DURATEC ZEUS CHARCOAL               |
| L | SPIGGOTS, RAIL & SPITTERS                              | MICROPOLISHED STAINLESS STEEL       |