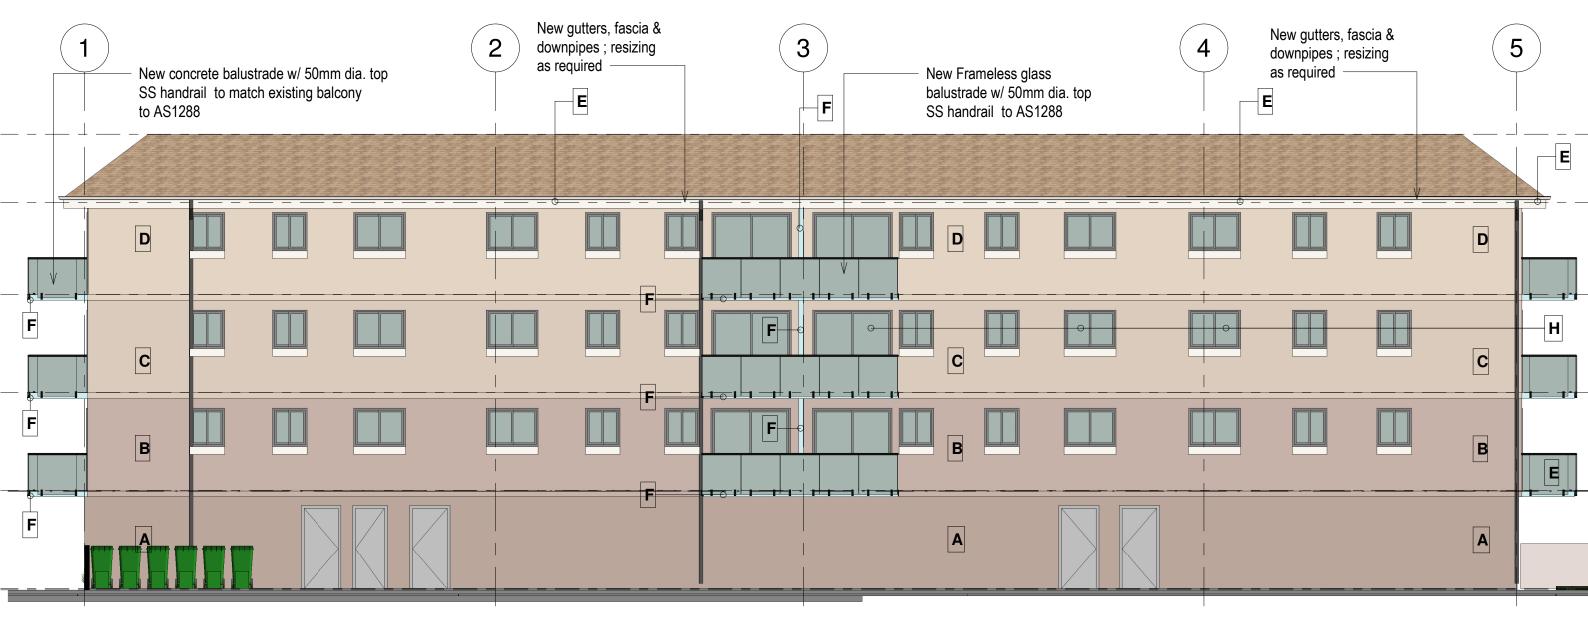

## **COLOUR SCHEDULE:**

Proposed Alteration & Additions 157 Ocean St, Narrabeen NSW

Propose East Elevation

|                |     |                         |      |                                           | JOB No.  |    |
|----------------|-----|-------------------------|------|-------------------------------------------|----------|----|
| <b>S</b>       |     | HITECTS                 | &    | DANKS LTD  ABN: 26 064 690 106  ARN: 3274 | 170      | 08 |
| Suite 207 - Le | ,   | Dale Street, Bro        | okva | ale, NSW 2100                             | DWG. No. | -  |
|                |     |                         |      | (02) 9939 8830<br>sedanks.com.au          | DA-2     | 27 |
| SCALE          |     | DATE                    |      | Aug2023                                   | DRAWN    | ri |
| 1:100          | @A3 | CAD FLE<br>E:\STEPHEN E | ΔΥΙ  | F PRO IS1\157 Oce                         |          | ٠, |

GENERAL TO LES

9. 1. CONTRACTORS MUST VERIFY ALL DIMENSIONS ON SITE PRIOR TO THE
COMMENCEMENT OF ANY WORK OR THE PREPARATION OF SHOP DRAWINGS.
2. FIGURED DIMENSIONS TO BE USED IN PREFERENCE TO SCALED DIMENSIONS.
USE OF THESE DRAWINGS
The design and details shown on these drawings are applicable to this project only and may not be reproduced in whole or in part or be used for any other project or purpose without the written permission of Woodhouse & Danks Pty. Ltd. with whom copyright resides.