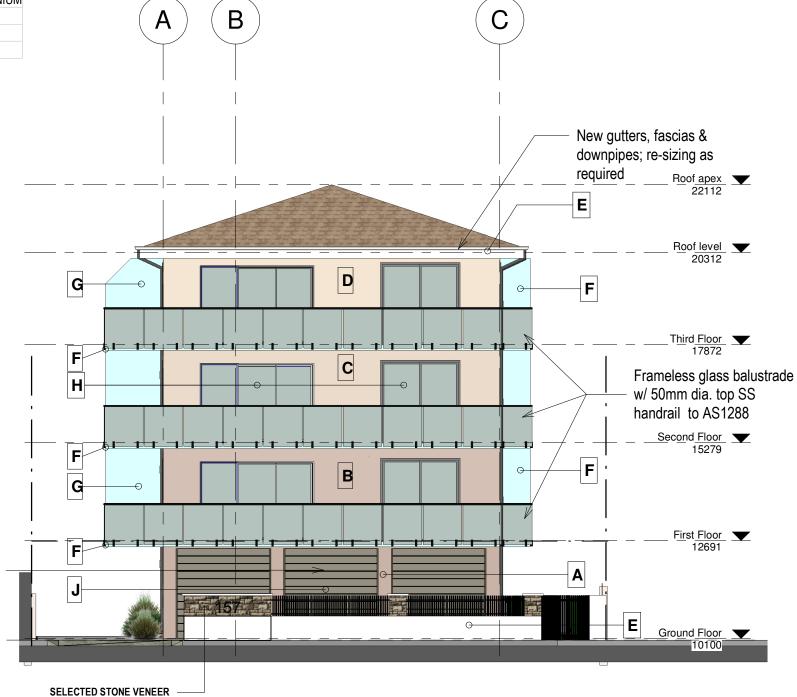

# **COLOUR**

|   | GENERAL BUILDING                                             |                                       |             |   |                           |                                     |                     |
|---|--------------------------------------------------------------|---------------------------------------|-------------|---|---------------------------|-------------------------------------|---------------------|
| A | GROUND FLOOR COLOUR                                          | TAUBMANS "OBERON PURPLE"<br>T08 161-3 |             | Н | WINDOWS & DOORS           | EXISTING NATURAL ANODIZED ALUMINIUM |                     |
|   |                                                              |                                       | 180 160 150 |   |                           |                                     | 0                   |
| В | FIRST FLOOR COLOUR                                           | TAUBMANS "KABISTAN"<br>T08 164-2      | BFACA2      | J | GARAGE DOORS              | COLOURBOND "PAPERBARK"              |                     |
|   |                                                              |                                       | 191 172 162 |   |                           |                                     | PAPERBARK Colerbond |
| С | SECOND FLOOR COLOUR                                          | TAUBMANS "NOCELLO"<br>T08 161-2       | D2C4B6      | K | LETTER BOXES              | DURATEC ZEUS CHARCOAL               |                     |
|   |                                                              |                                       | 210 196 182 |   |                           |                                     |                     |
|   | TUIDD ELOOD COLOUD                                           | TALIDMANIC UDELOE DOCEU               |             |   |                           | MANDODOLIGIED CTAINI ECC            |                     |
| D | THIRD FLOOR COLOUR                                           | TAUBMANS "BEIGE ROSE"<br>T08 160-1    | DCCDBD      | L | SPIGGOTS, RAIL & SPITTERS | SMICROPOLISHED STAINLESS<br>STEEL   |                     |
|   |                                                              |                                       | 220 205 189 |   |                           |                                     |                     |
| E | BALCONY, SOFFIT & EAVES                                      | DULUX- NATURAL WHITE                  | EEECE5      | M | GLASS BALUSTRADE          |                                     |                     |
|   |                                                              |                                       | 238 236 229 |   |                           |                                     |                     |
| F | HOB, SLAB EDGE TO<br>DRIPLINE, BEAMS, &<br>CENTER BLADE WALL | TAUBMANS "COOL BLUE"<br>T08 63-1      | C5E4E7      |   |                           |                                     |                     |
| G | VERTICAL BLADE WALLS                                         | TAUBMANS "COOL BLUE"<br>T08 63-1      | 197 228 231 |   |                           |                                     |                     |

#### **COLOUR SCHEDULE: GENERAL BUILDING COLOUR** TAUBMANS "OBERON PURPLE" T08 161-3 GROUND FLOOR COLOUR FIRST FLOOR COLOUR TAUBMANS "KABISTAN" T08 164-2 SECOND FLOOR COLOUR TAUBMANS "NOCELLO" T08 161-2 THIRD FLOOR COLOUR TAUBMANS "BEIGE ROSE" T08 160-1 E BALCONY, SOFFIT & EAVES **DULUX- NATURAL WHITE** HOB, SLAB EDGE TO DRIPLINE, TAUBMANS "COOL BLUE" T08 63-1 BEAMS, & CENTER BLADE WALL **G** VERTICAL BLADE WALLS TAUBMANS "COOL BLUE" T08 63-1 H WINDOWS & DOORS EXISTING NATURAL ANODIZED ALUMINIUM J GARAGE DOORS COLOURBOND "PAPERBARK" **K** LETTER BOXES DURATEC ZEUS CHARCOAL MICROPOLISHED STAINLESS STEEL L SPIGGOTS, RAIL & SPITTERS New concrete balustrade w/ 5 3 2 50mm dia. top SS handrail to 4 match existing balcony to AS1288 New gutters, fascias & New gutters, fascias & downpipes; re-sizing as downpipes; re-sizing as G G Н F Н required required E D D

### **COLOUR SCHEDULE:**

|   | GENERAL BUILDING COLOUR                                |                                     |
|---|--------------------------------------------------------|-------------------------------------|
| Α | GROUND FLOOR COLOUR                                    | TAUBMANS "OBERON PURPLE" T08 161-3  |
| В | FIRST FLOOR COLOUR                                     | TAUBMANS "KABISTAN" T08 164-2       |
| С | SECOND FLOOR COLOUR                                    | TAUBMANS "NOCELLO" T08 161-2        |
| D | THIRD FLOOR COLOUR                                     | TAUBMANS "BEIGE ROSE" T08 160-1     |
| Ε | BALCONY, SOFFIT & EAVES                                | DULUX- NATURAL WHITE                |
| F | HOB, SLAB EDGE TO DRIPLINE, BEAMS, & CENTER BLADE WALL | TAUBMANS "COOL BLUE" T08 63-1       |
| G | VERTICAL BLADE WALLS                                   | TAUBMANS "COOL BLUE" T08 63-1       |
| Н | WINDOWS & DOORS                                        | EXISTING NATURAL ANODIZED ALUMINIUM |
| J | GARAGE DOORS                                           | COLOURBOND "PAPERBARK"              |
| K | LETTER BOXES                                           | DURATEC ZEUS CHARCOAL               |
| L | SPIGGOTS, RAIL & SPITTERS                              | MICROPOLISHED STAINLESS STEEL       |
|   |                                                        |                                     |

# **COLOUR SCHEDULE**:

|   | GENERAL BUILDING COLOUR                                |                                     |
|---|--------------------------------------------------------|-------------------------------------|
| Α | GROUND FLOOR COLOUR                                    | TAUBMANS "OBERON PURPLE" T08 161-3  |
| В | FIRST FLOOR COLOUR                                     | TAUBMANS "KABISTAN" T08 164-2       |
| C | SECOND FLOOR COLOUR                                    | TAUBMANS "NOCELLO" T08 161-2        |
| D | THIRD FLOOR COLOUR                                     | TAUBMANS "BEIGE ROSE" T08 160-1     |
| Ε | BALCONY, SOFFIT & EAVES                                | DULUX- NATURAL WHITE                |
| F | HOB, SLAB EDGE TO DRIPLINE, BEAMS, & CENTER BLADE WALL | TAUBMANS "COOL BLUE" T08 63-1       |
| G | VERTICAL BLADE WALLS                                   | TAUBMANS "COOL BLUE" T08 63-1       |
| Н | WINDOWS & DOORS                                        | EXISTING NATURAL ANODIZED ALUMINIUM |
| J | GARAGE DOORS                                           | COLOURBOND "PAPERBARK"              |
| K | LETTER BOXES                                           | DURATEC ZEUS CHARCOAL               |
| L | SPIGGOTS, RAIL & SPITTERS                              | MICROPOLISHED STAINLESS STEEL       |