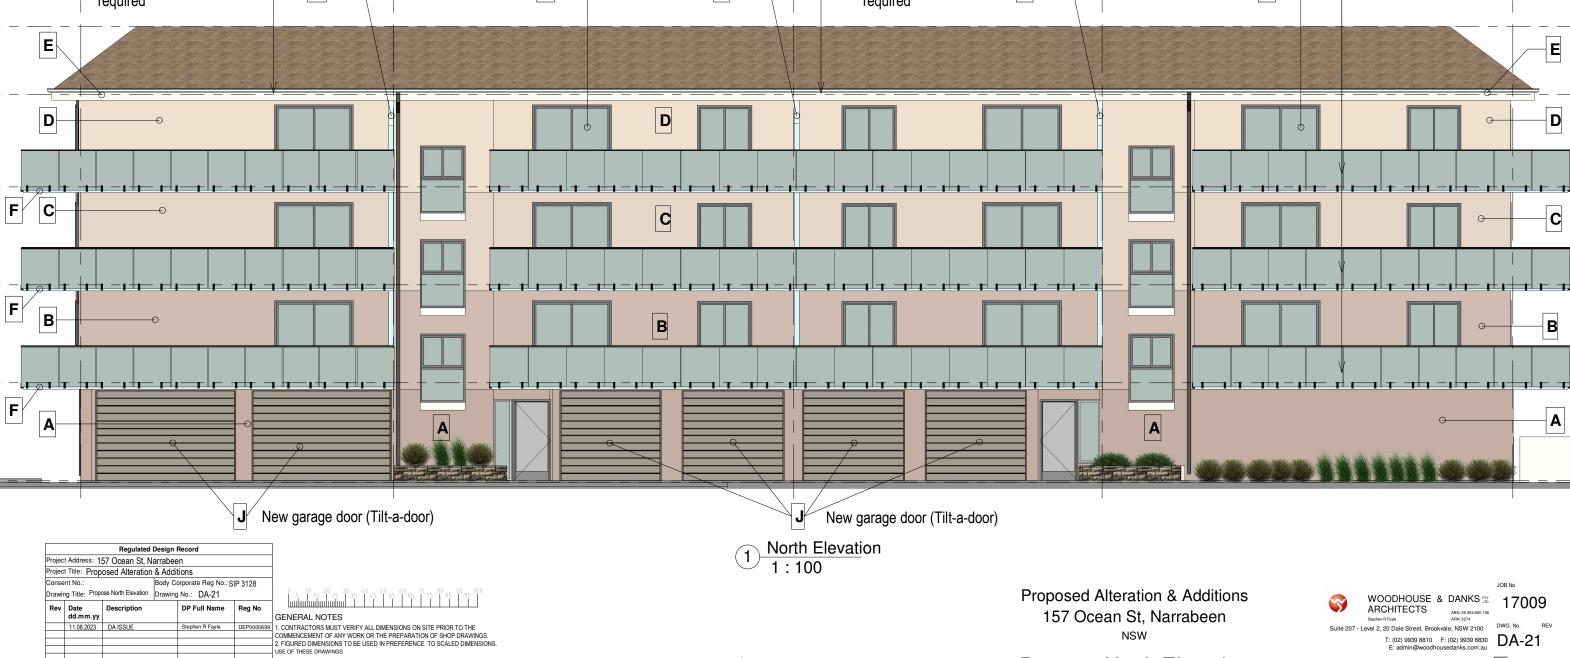

11.08.2023 DA ISSUE

**Propose North Elevation** 

Aug2023 DRAWN

1:100@A3 CARFIE EISTEPHEN FAYLE PROJS1\157 Ocean St Narrabeen/Revit/2023.09.29\_157 Ocean St Narrabeen/Ocean St Narrabeen\_2023.08.09.vvt

New garage door (Tilt-a-door)

DWN. CHK. No. DATE REVISION OF

Proposed Alteration & Additions 157 Ocean St, Narrabeen NSW

**Propose West Elevation** 

|           |                                            |                                                 | JOB No.  |     |
|-----------|--------------------------------------------|-------------------------------------------------|----------|-----|
| 8         | WOODHOUSE<br>ARCHITECTS<br>Stephen R Fayle | & DANKS PTY LTD  ABN: 26 064 690 106  ARN: 3274 | 170      | 09  |
| Suite 207 | - Level 2, 20 Dale Street, Brod            | okvale, NSW 2100                                | DWG. No. | REV |
|           |                                            | F: (02) 9939 8830<br>nousedanks.com.au          | DA-2     | 23  |
| SCALE     | DATE                                       | Aug2023                                         | DRAWN    | rjo |